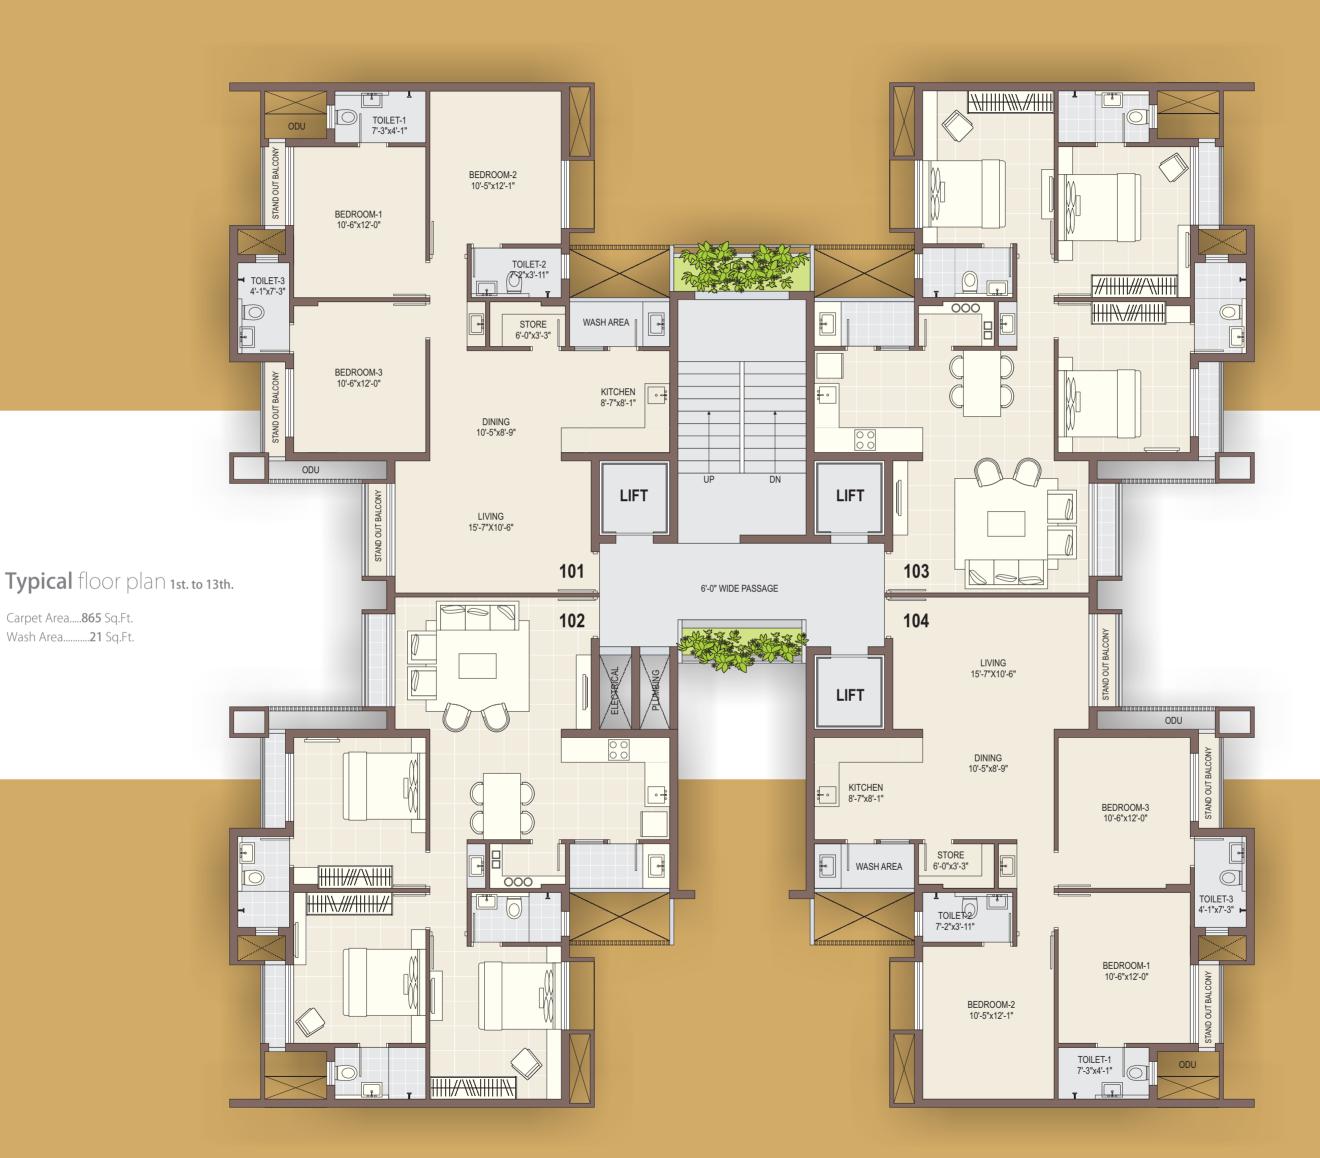

## Experience brilliancy of symmetry..!!

3 BHK apartments

Bright Beautiful Sparkle Strength Wealth Status Peace Prosperity

Start your glorious journey of gold medal

Bright Beautiful Sparkle Strength Vealth Peace

### Specification

- Vitrified tiles in living, dining, kitchen & all bedrooms
- Glaze tiles dado up to lintel level in all bathroom
- Standard quality Sanitary ware & C.P. fittings
- Granite platform with S.S. Sink & glaze tiles dado up to lintel level
- Provision for chimney and RO filter
- Standard quality copper wiring with modular switches & MCB
- Aluminium section window with child safety grill
- Laminated main door and other plain flush doors with lock fittings
- Sand faced plaster with acrylic paint for external walls
- Intercom facility from main gate and reception area

**Ground** floor plan

First floor plan

Convenience Store

Club House

**Club** layout plan

**Lower** ground plan

**Ground** floor plan

**3 BHK** apartments