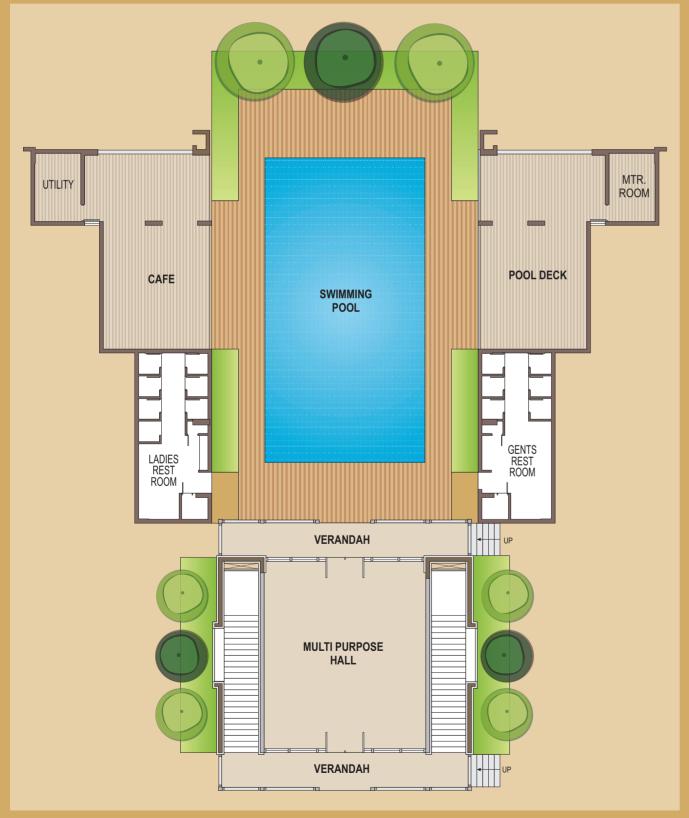

Box Cricket Multipurpose Court

Cafeteria Deck Area Swimming Pool Bright Beautiful Sparkle Strength Wealth Status Peace Prosperity

erceive the precision of a sparkling architecture

# Polished with perfection.!!

Bright Beautiful Sparkle Strength Wealth Status Peace Prosperity

Clubhouse Multipurpose Hall Theater

Library Games Hall Gym Sand Pit Cyber Space Convenience Store Society Office Garbage Hold Area Landscape Garden Stack Car Parking

Play Area

Swimming Pool

Pool Side Deck

Wi-Fi Zone

Pool Side Cafe

**Box Cricket** 

Project Registered Under RERA (Real Estate Regulatory Authority)

Garden

**∧URUM** ONE

Add more glitter to your golden lifestyle.!!

**Ground** floor plan

18 MT. WIDE ROAD

Building layout plan

**Club** layout plan

**Ground** floor plan

First floor plan

Convenience Store

Club House

**Club** layout plan

**Lower** ground plan

**Ground** floor plan

**3 BHK** apartments