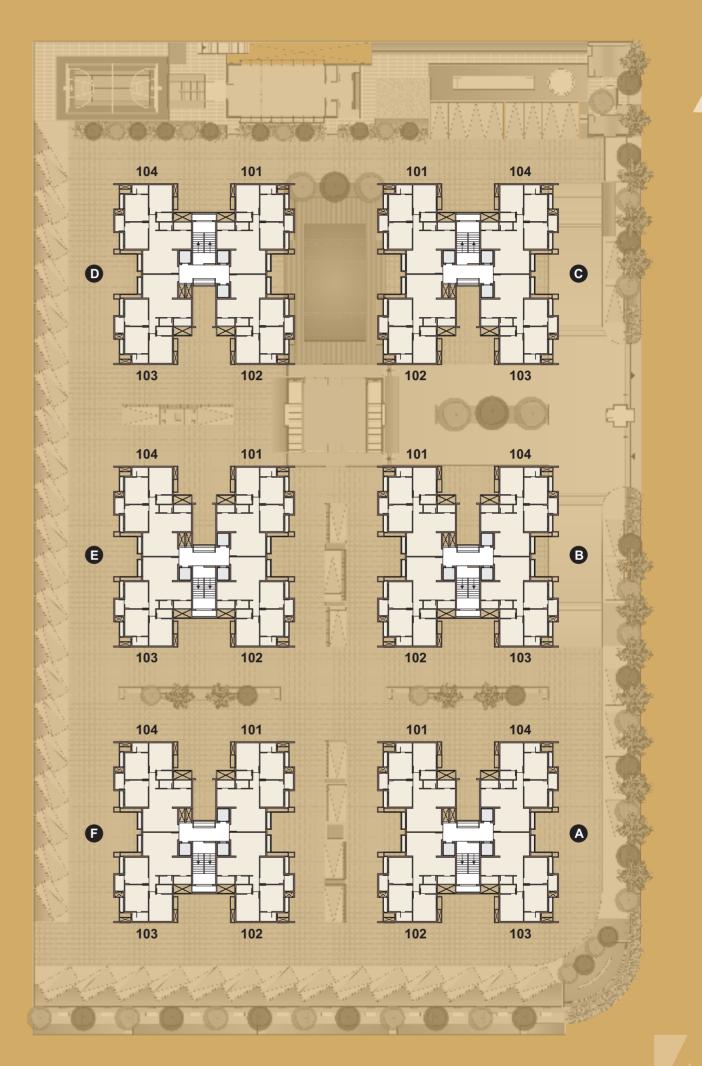

Project Registered Under RERA (Real Estate Regulatory Authority)

Garden

**∧URUM** ONE

Add more glitter to your golden lifestyle.!!

**Ground** floor plan

18 MT. WIDE ROAD

Building layout plan

**Club** layout plan

**Ground** floor plan

First floor plan

Convenience Store

Club House

**Club** layout plan

**Lower** ground plan

**Ground** floor plan

**3 BHK** apartments