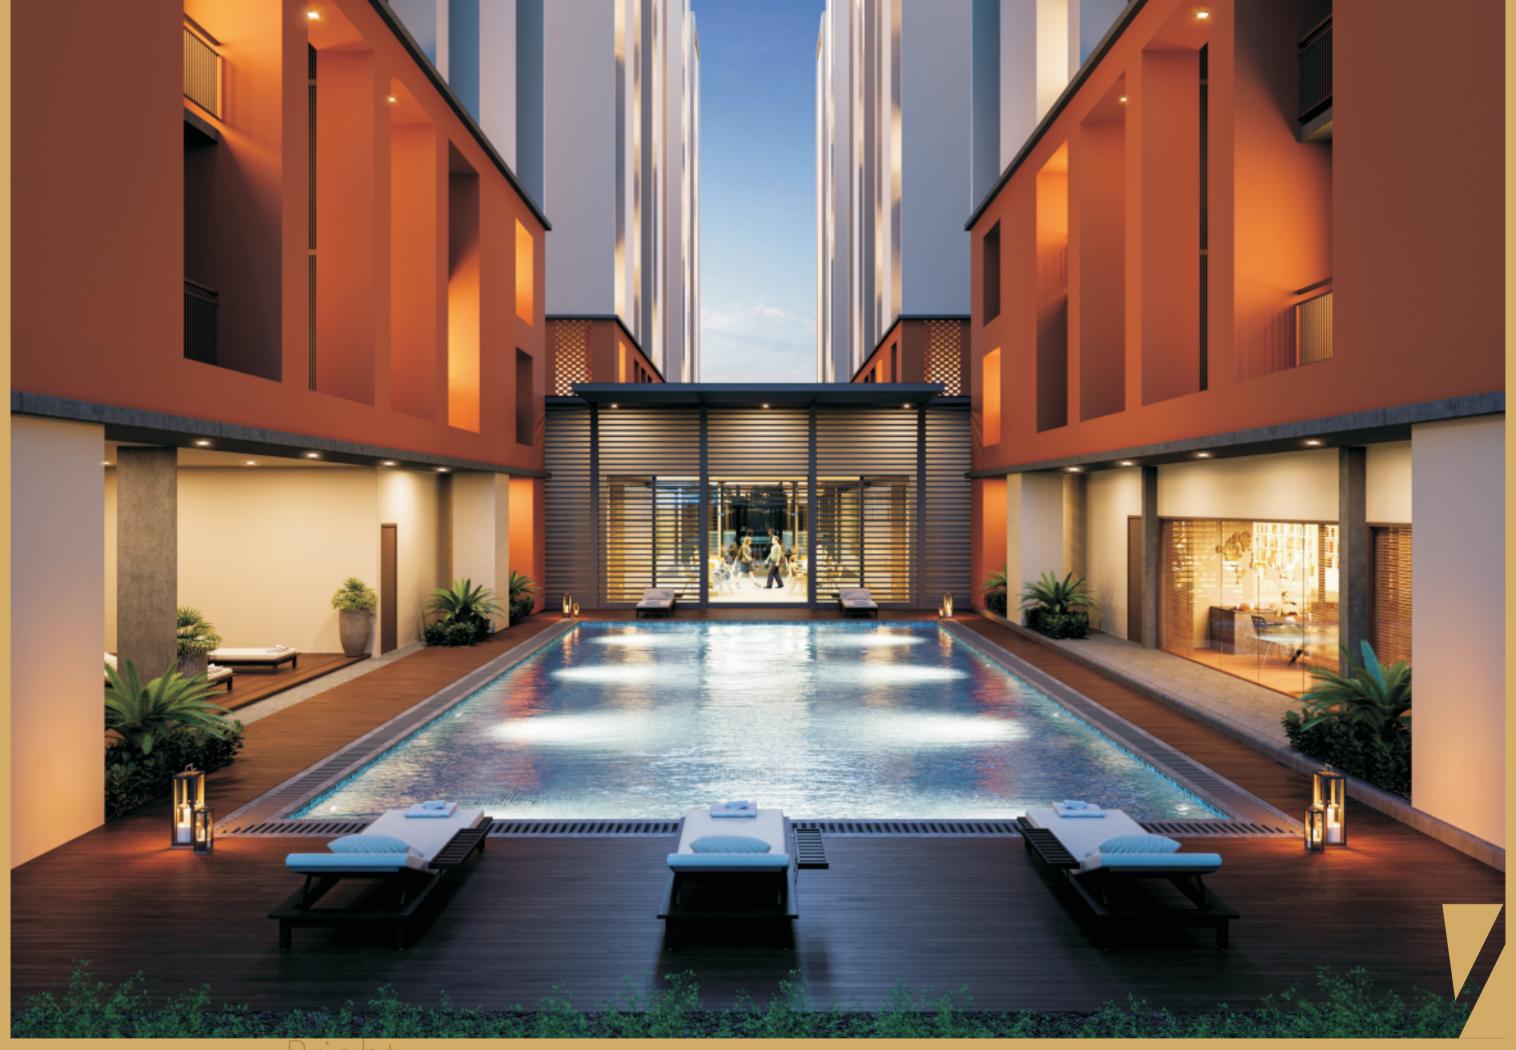

Box Cricket Multipurpose Court

Cafeteria Deck Area Swimming Pool Bright Beautiful Sparkle Strength Wealth Status Peace Prosperity

erceive the precision of a sparkling architecture

Play Area

Swimming Pool

Pool Side Deck

Wi-Fi Zone

Pool Side Cafe

**Box Cricket** 