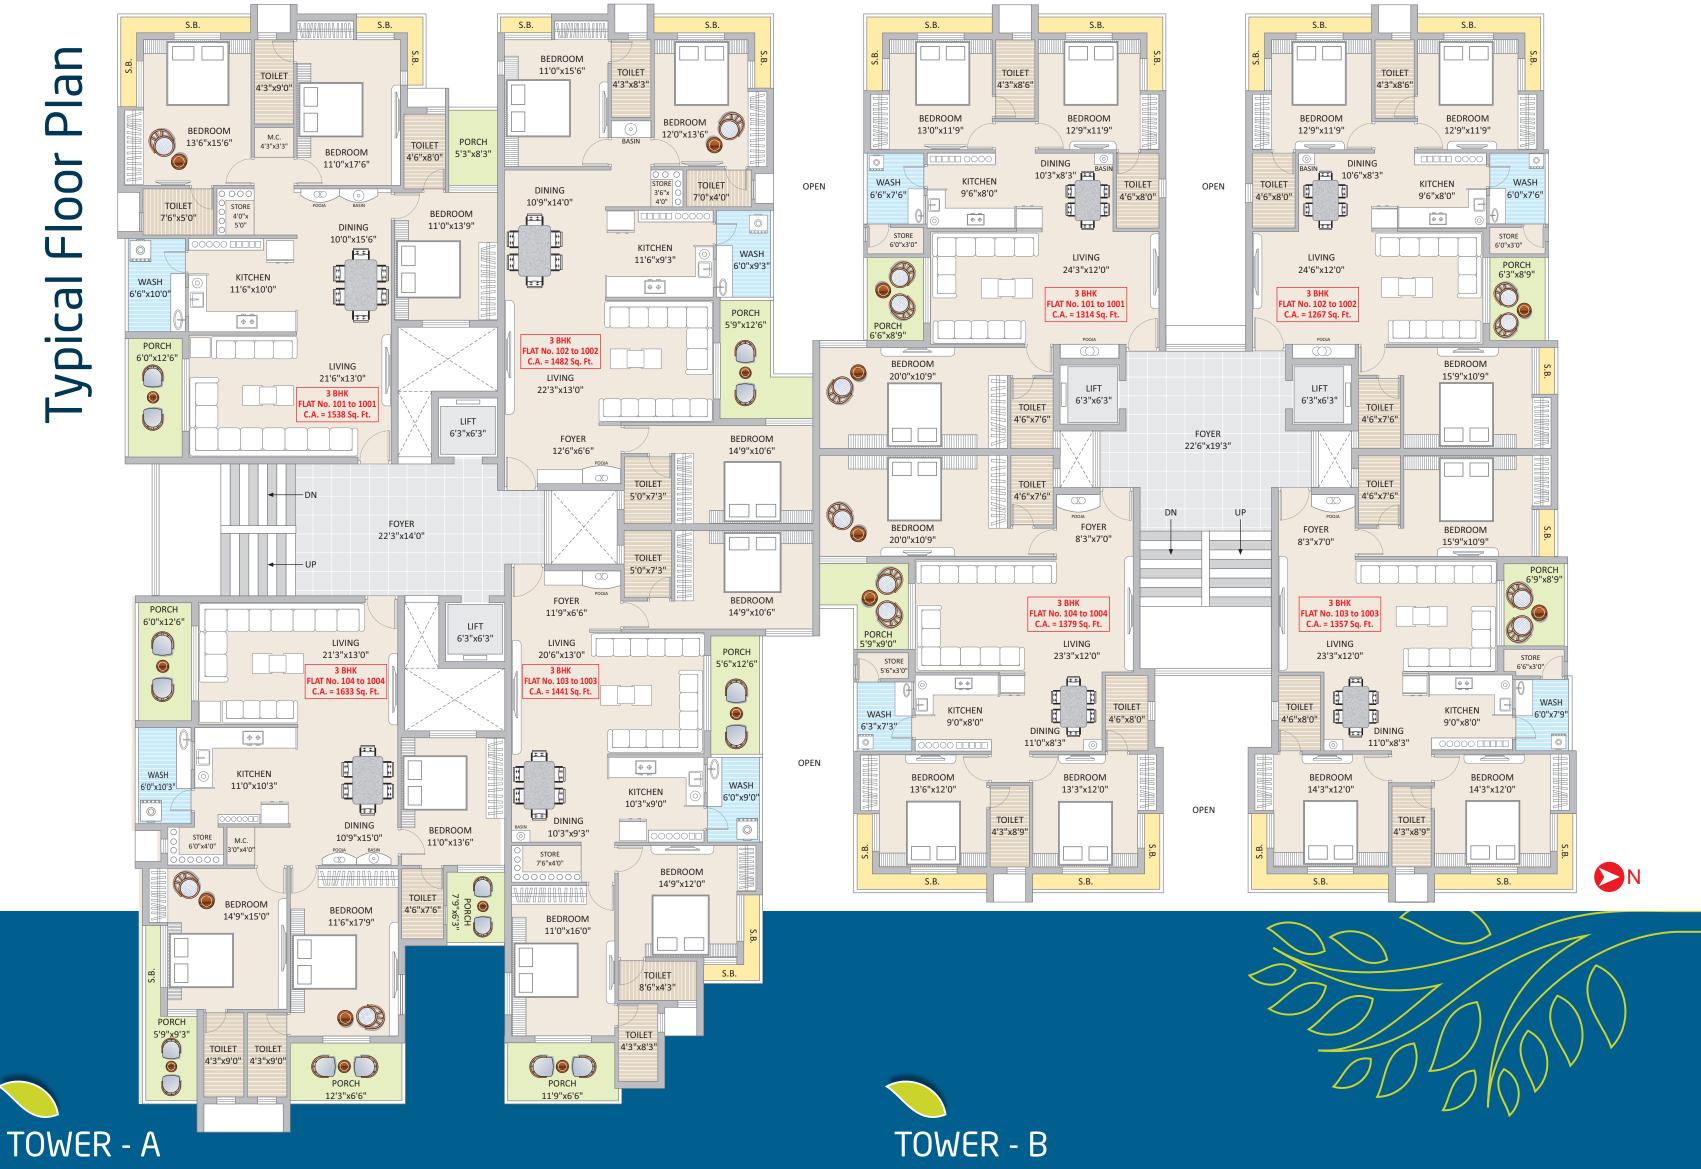

LOCATION MAP





**3 BHK** LUXURIOUS LIVING



















# **Typical Floor Plan**











50' WIDE ROAD











# **BLOOMING** TO PROVIDE A LUXURIOUS HOME SETTING.....



### **Specification**



DOORS Main Door & Washing Area Flush Door, Plain



WINDOWS Powder Coating



FLOORING

Sandwich Granite Platform With S.S. Sink Marble Shelf In Store



**Balcony View Point** 

Three Track Aluminum Domal Section window With Anodize Or



BATHROOM Bath Fitting Jaguar or EquivalentBrand



SANITARY Sanitary Premium Quality



ELECTRIFICATION Modular Switch And ISI Wiring

800 x 800 Vitrified Tiles Flooring 600 x 600 Bathroom Tiles 300 x 600 Wash Area Tiles 600 x 600 Kitchen Tiles



**WALLS** Putty In The Inner Wall Outside High Quality Color.



LIFT Auto Door Lift Of Standard Company



SOLAR Solar Water Heater Facility



Terrace Gazebo

# **Amenities**











Gym A