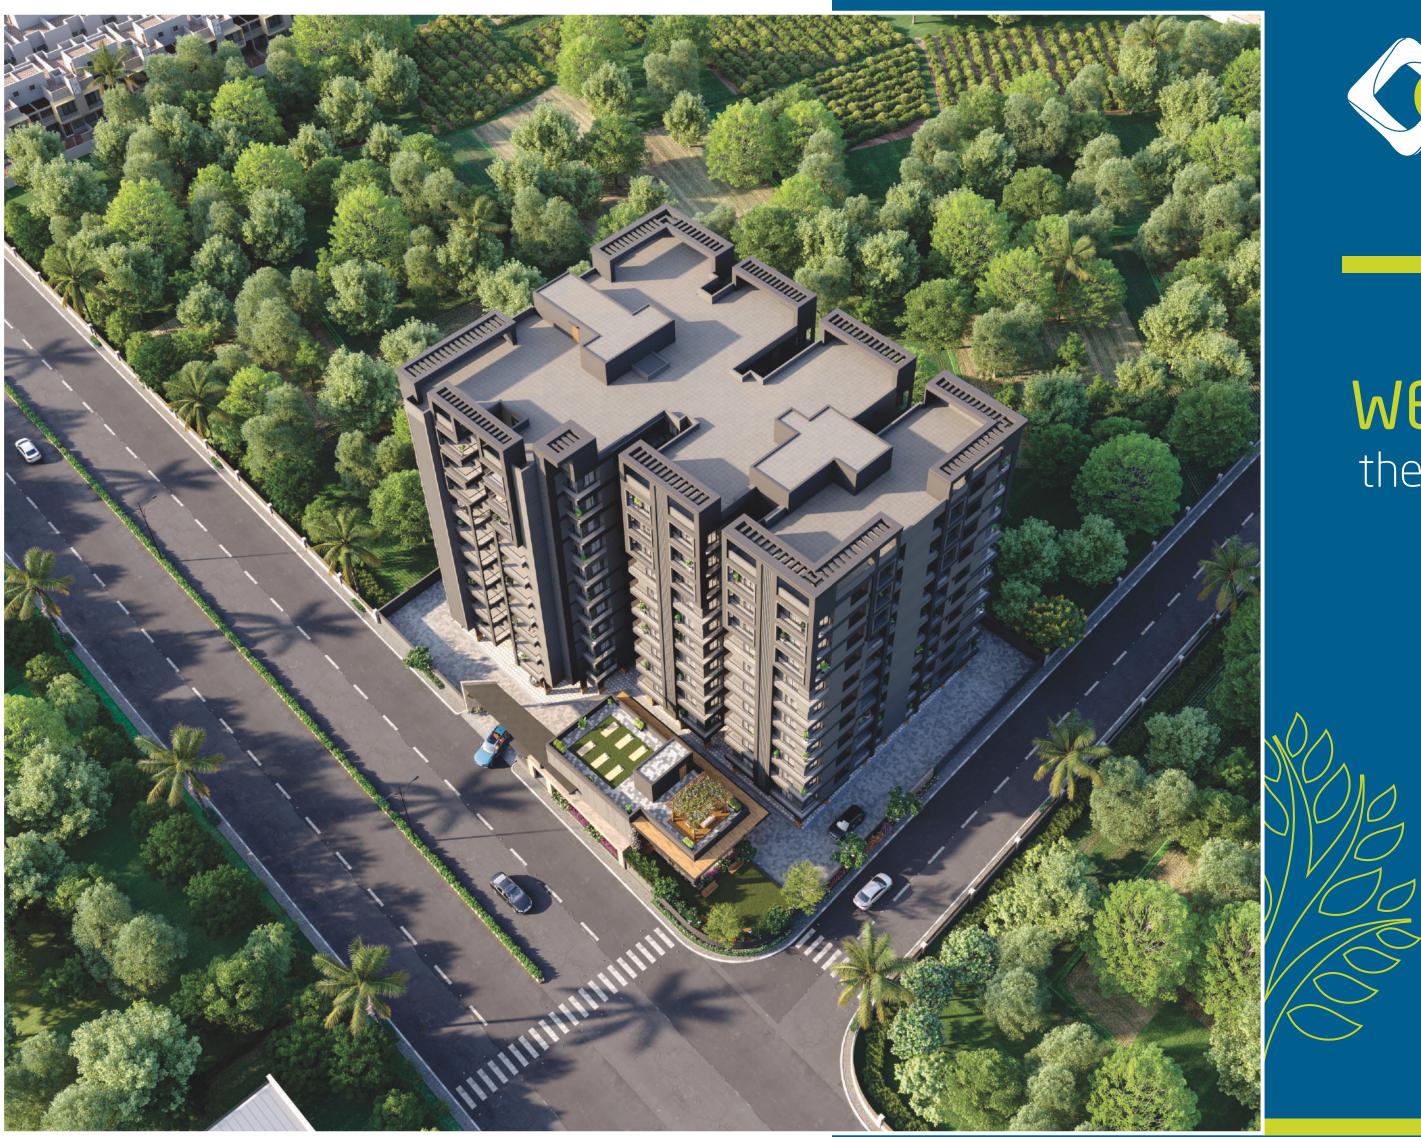

LOCATION MAP





**3 BHK** LUXURIOUS LIVING



















# **Typical Floor Plan**











50' WIDE ROAD











# **BLOOMING** TO PROVIDE A LUXURIOUS HOME SETTING.....



### **Specification**



DOORS Main Door & Washing Area Flush Door, Plain



WINDOWS Powder Coating



FLOORING

Sandwich Granite Platform With S.S. Sink Marble Shelf In Store



**Balcony View Point** 

Three Track Aluminum Domal Section window With Anodize Or



BATHROOM Bath Fitting Jaguar or EquivalentBrand



SANITARY Sanitary Premium Quality



ELECTRIFICATION Modular Switch And ISI Wiring

800 x 800 Vitrified Tiles Flooring 600 x 600 Bathroom Tiles 300 x 600 Wash Area Tiles 600 x 600 Kitchen Tiles



**WALLS** Putty In The Inner Wall Outside High Quality Color.



LIFT Auto Door Lift Of Standard Company



SOLAR Solar Water Heater Facility



Terrace Gazebo