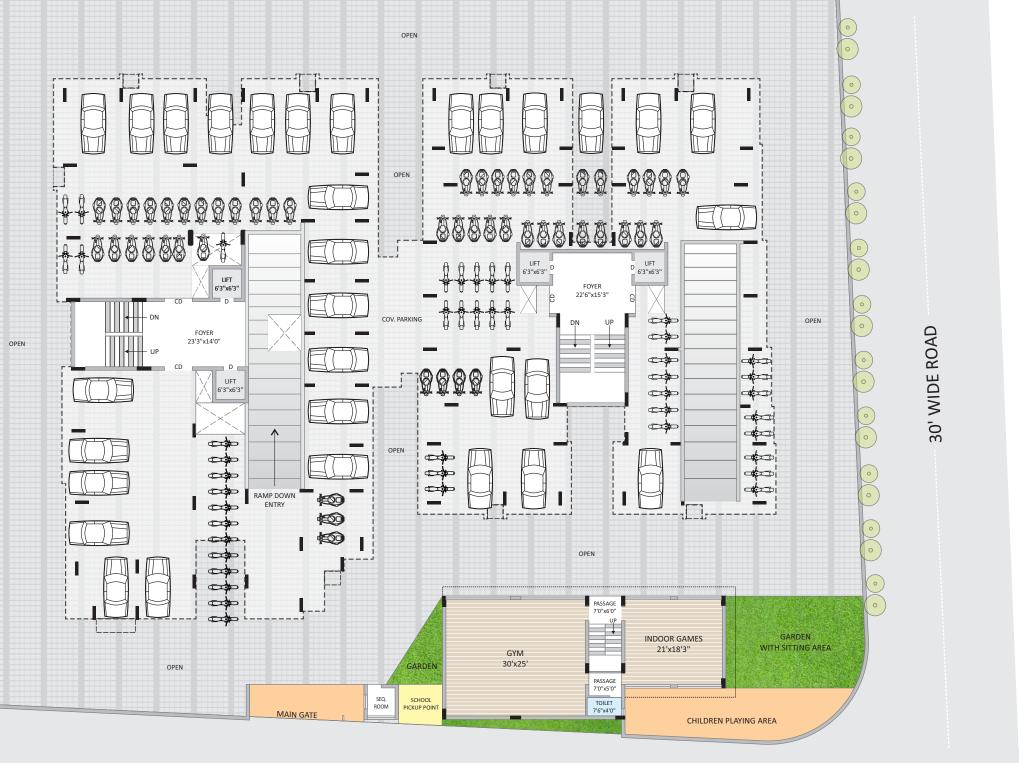

# **Typical Floor Plan**

50' WIDE ROAD

# **Amenities**

Gym Area

Indoor Game

Generator

Garden With Sitting Area

Auto Boom Barrier

**Decorative Main Entry** With Security Office

School Pickup Point