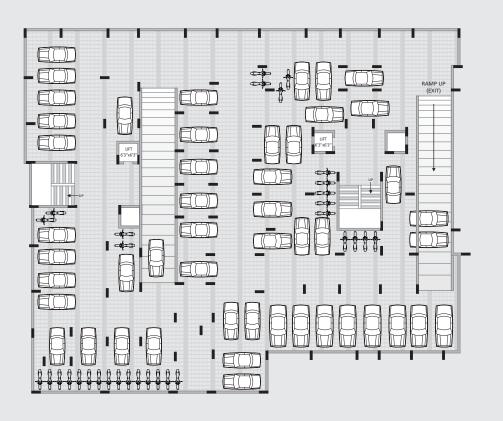

LOCATION MAP





**3 BHK** LUXURIOUS LIVING



















# **Typical Floor Plan**











50' WIDE ROAD











# **BLOOMING** TO PROVIDE A LUXURIOUS HOME SETTING.....



### **Specification**



DOORS Main Door & Washing Area Flush Door, Plain



WINDOWS Powder Coating



FLOORING

Sandwich Granite Platform With S.S. Sink Marble Shelf In Store



**Balcony View Point** 

Three Track Aluminum Domal Section window With Anodize Or



BATHROOM Bath Fitting Jaguar or EquivalentBrand



SANITARY Sanitary Premium Quality



ELECTRIFICATION Modular Switch And ISI Wiring

800 x 800 Vitrified Tiles Flooring 600 x 600 Bathroom Tiles 300 x 600 Wash Area Tiles 600 x 600 Kitchen Tiles



**WALLS** Putty In The Inner Wall Outside High Quality Color.



LIFT Auto Door Lift Of Standard Company



SOLAR Solar Water Heater Facility



Terrace Gazebo

# **Amenities**











Gym Area