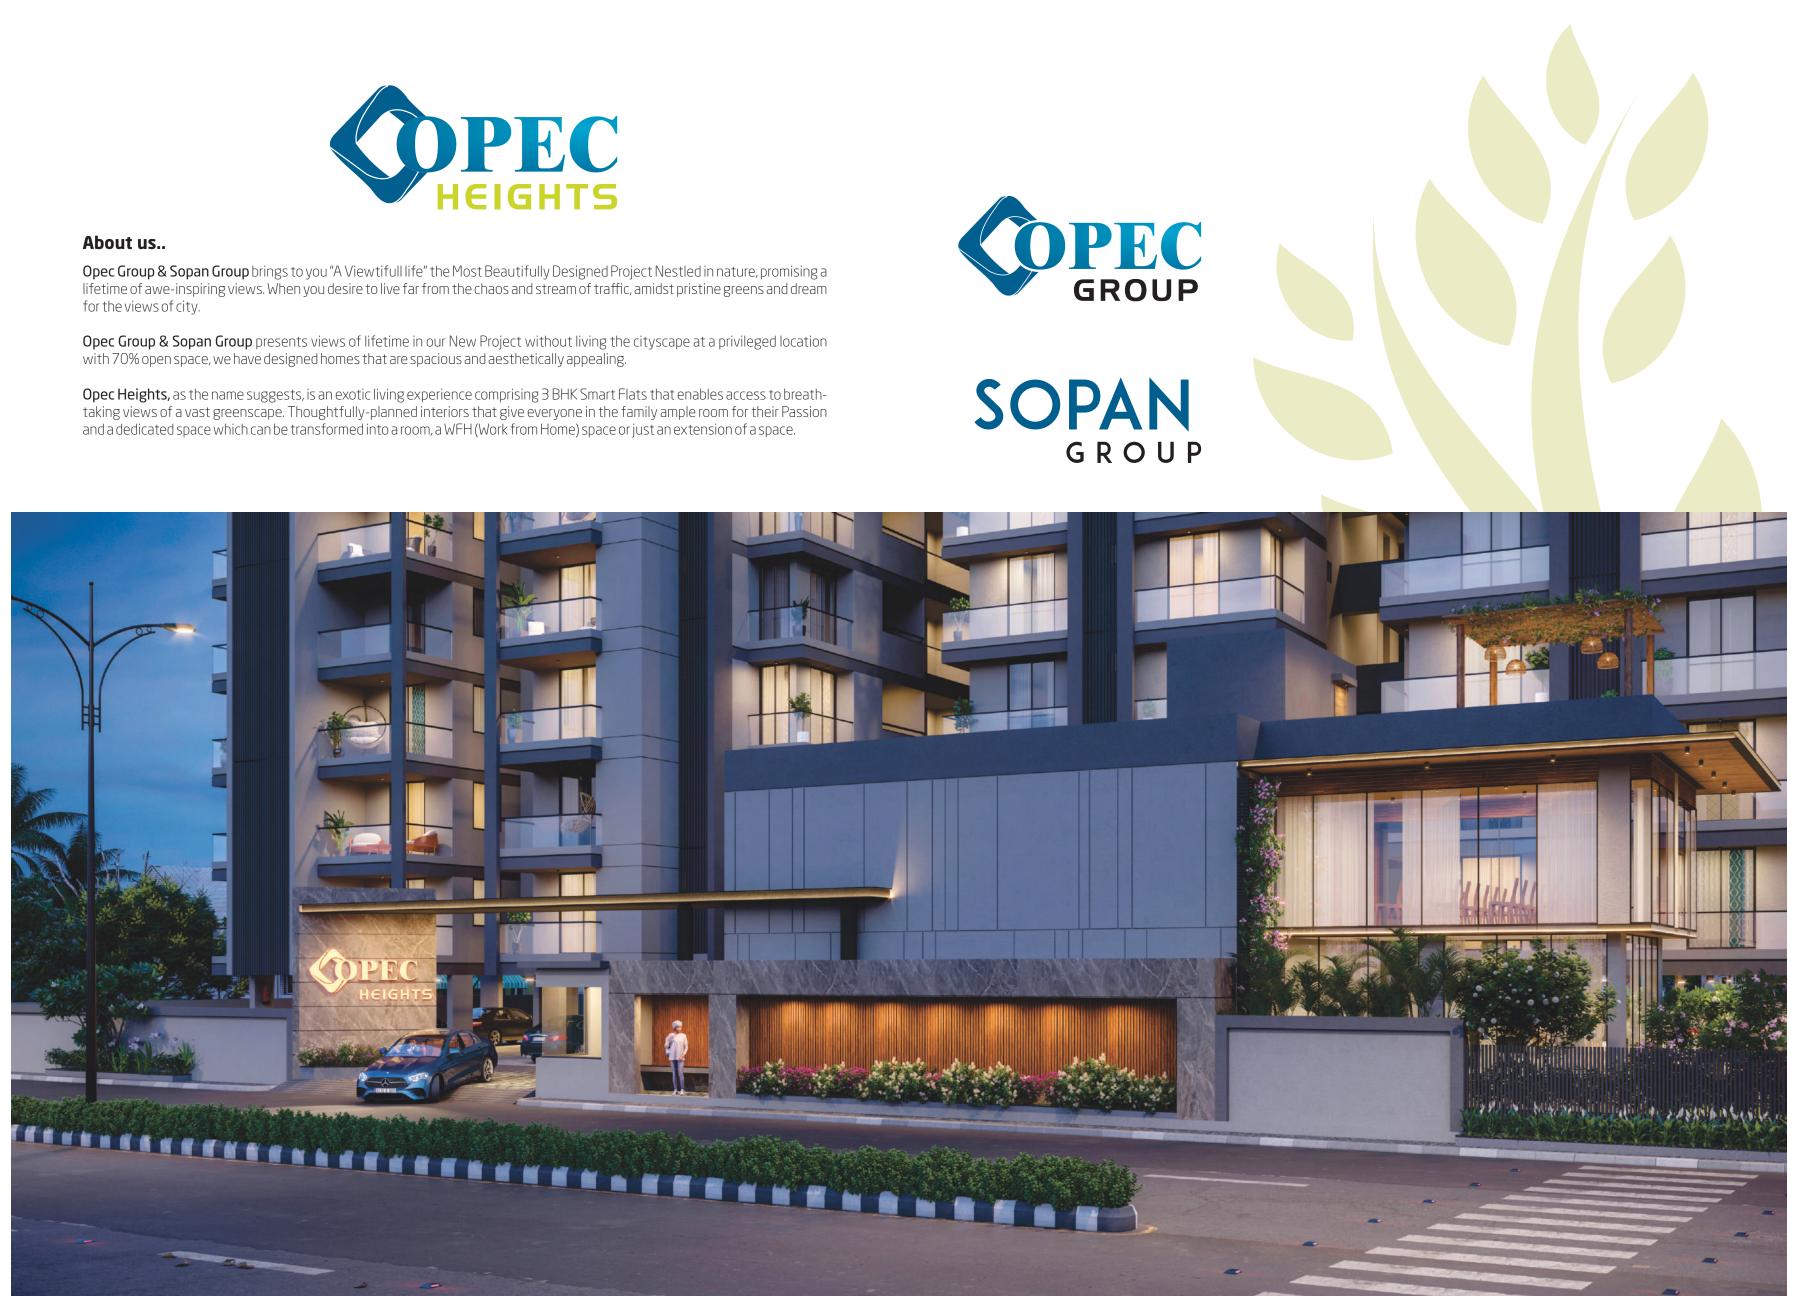

LOCATION MAP





**3 BHK** LUXURIOUS LIVING



















# **Typical Floor Plan**











50' WIDE ROAD











# **BLOOMING** TO PROVIDE A LUXURIOUS HOME SETTING.....



### **Specification**



DOORS Main Door & Washing Area Flush Door, Plain



WINDOWS Powder Coating



FLOORING

Sandwich Granite Platform With S.S. Sink Marble Shelf In Store



**Balcony View Point** 

Three Track Aluminum Domal Section window With Anodize Or



BATHROOM Bath Fitting Jaguar or EquivalentBrand



SANITARY Sanitary Premium Quality



ELECTRIFICATION Modular Switch And ISI Wiring

800 x 800 Vitrified Tiles Flooring 600 x 600 Bathroom Tiles 300 x 600 Wash Area Tiles 600 x 600 Kitchen Tiles



**WALLS** Putty In The Inner Wall Outside High Quality Color.



LIFT Auto Door Lift Of Standard Company



SOLAR Solar Water Heater Facility



Terrace Ga