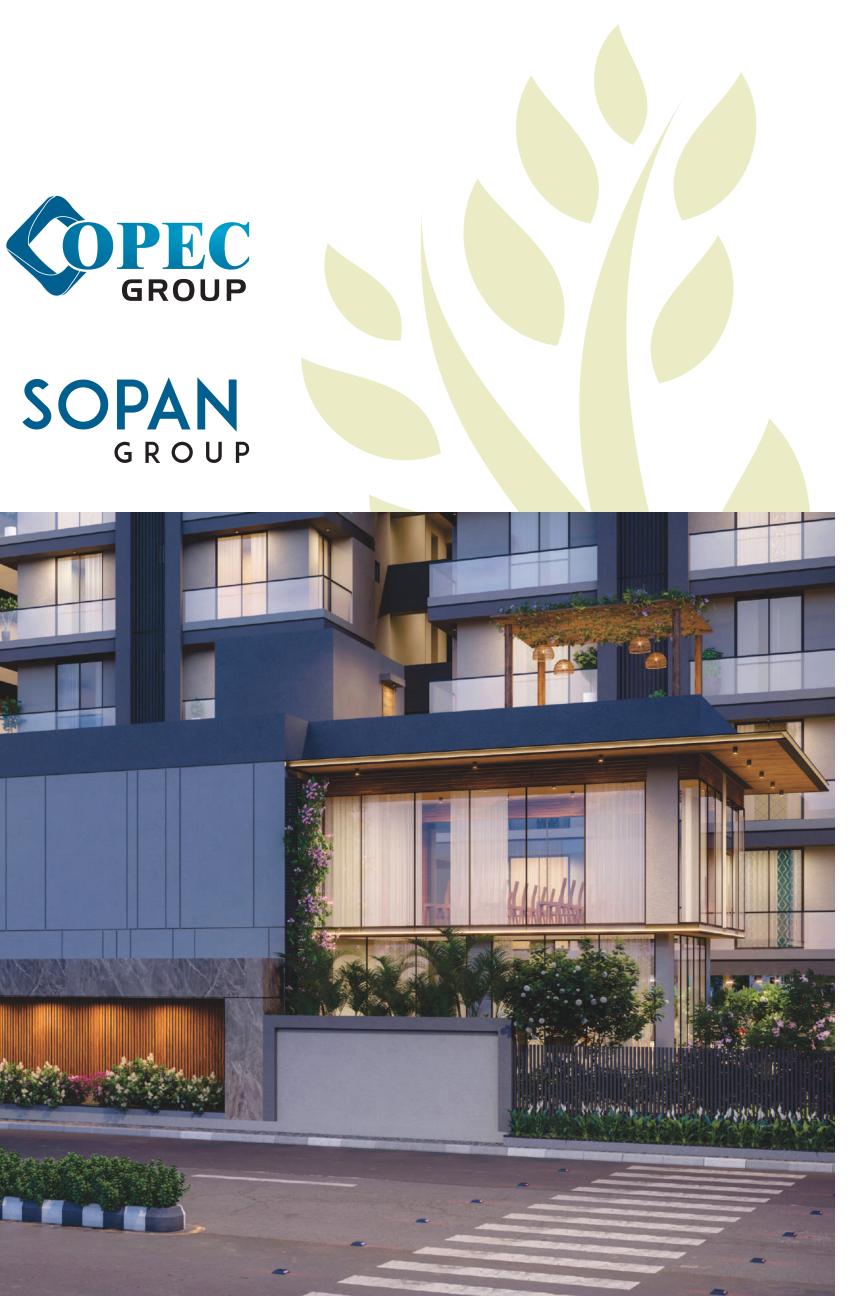

LOCATION MAP





**3 BHK** LUXURIOUS LIVING



















# **Typical Floor Plan**











50' WIDE ROAD











# **BLOOMING** TO PROVIDE A LUXURIOUS HOME SETTING.....



### **Specification**



DOORS Main Door & Washing Area Flush Door, Plain



WINDOWS Powder Coating



FLOORING

Sandwich Granite Platform With S.S. Sink Marble Shelf In Store



**Balcony View Point** 

Three Track Aluminum Domal Section window With Anodize Or



BATHROOM Bath Fitting Jaguar or EquivalentBrand



SANITARY Sanitary Premium Quality



ELECTRIFICATION Modular Switch And ISI Wiring

800 x 800 Vitrified Tiles Flooring 600 x 600 Bathroom Tiles 300 x 600 Wash Area Tiles 600 x 600 Kitchen Tiles



**WALLS** Putty In The Inner Wall Outside High Quality Color.



LIFT Auto Door Lift Of Standard Company



SOLAR Solar Water Heater Facility



Terrac