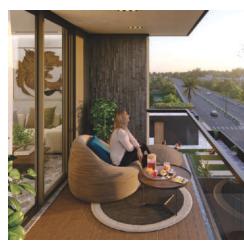

### **Specification**

DOORS Main Door & Washing Area Flush Door, Plain

WINDOWS Powder Coating

FLOORING

Sandwich Granite Platform With S.S. Sink Marble Shelf In Store

**Balcony View Point** 

Three Track Aluminum Domal Section window With Anodize Or