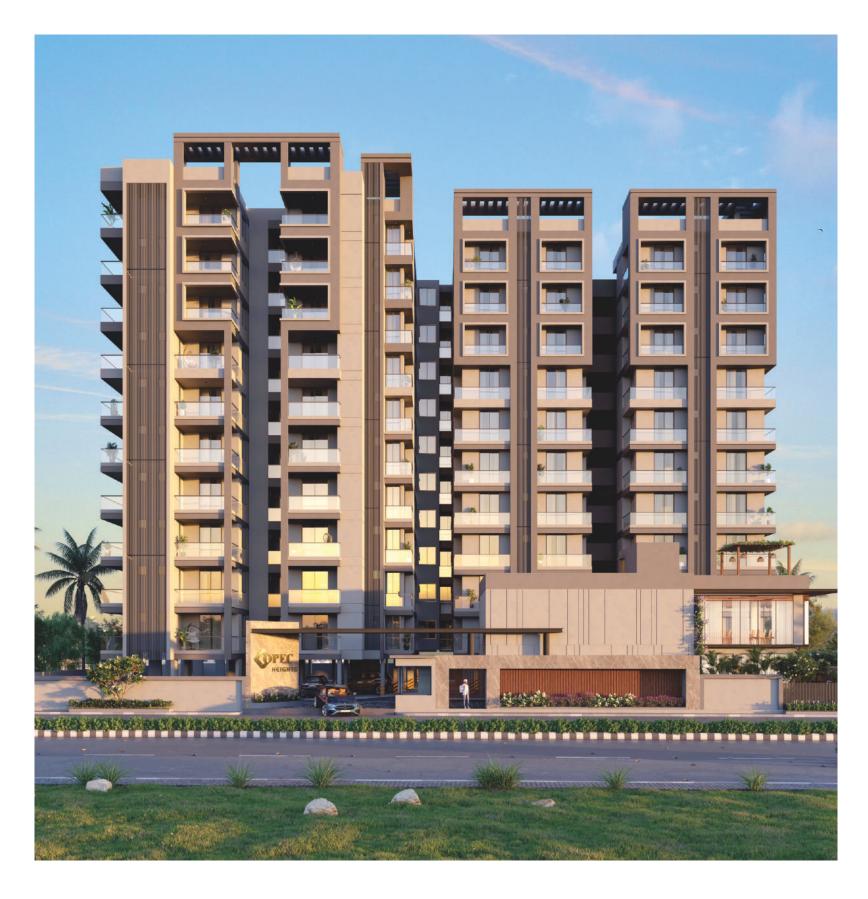

LOCATION MAP





**3 BHK** LUXURIOUS LIVING



















# **Typical Floor Plan**











50' WIDE ROAD











# **BLOOMING** TO PROVIDE A LUXURIOUS HOME SETTING.....



### **Specification**



DOORS Main Door & Washing Area Flush Door, Plain



WINDOWS Powder Coating



FLOORING

Sandwich Granite Platform With S.S. Sink Marble Shelf In Store



**Balcony View Point** 

Three Track Aluminum Domal Section window With Anodize Or



BATHROOM Bath Fitting Jaguar or EquivalentBrand



SANITARY Sanitary Premium Quality



ELECTRIFICATION Modular Switch And ISI Wiring

800 x 800 Vitrified Tiles Flooring 600 x 600 Bathroom Tiles 300 x 600 Wash Area Tiles 600 x 600 Kitchen Tiles



**WALLS** Putty In The Inner Wall Outside High Quality Color.



LIFT Auto Door Lift Of Standard Company



SOLAR Solar Water Heater Facility



Terrace Gazebo

# **Amenities**











Gym Area



Indoor Game



Generator