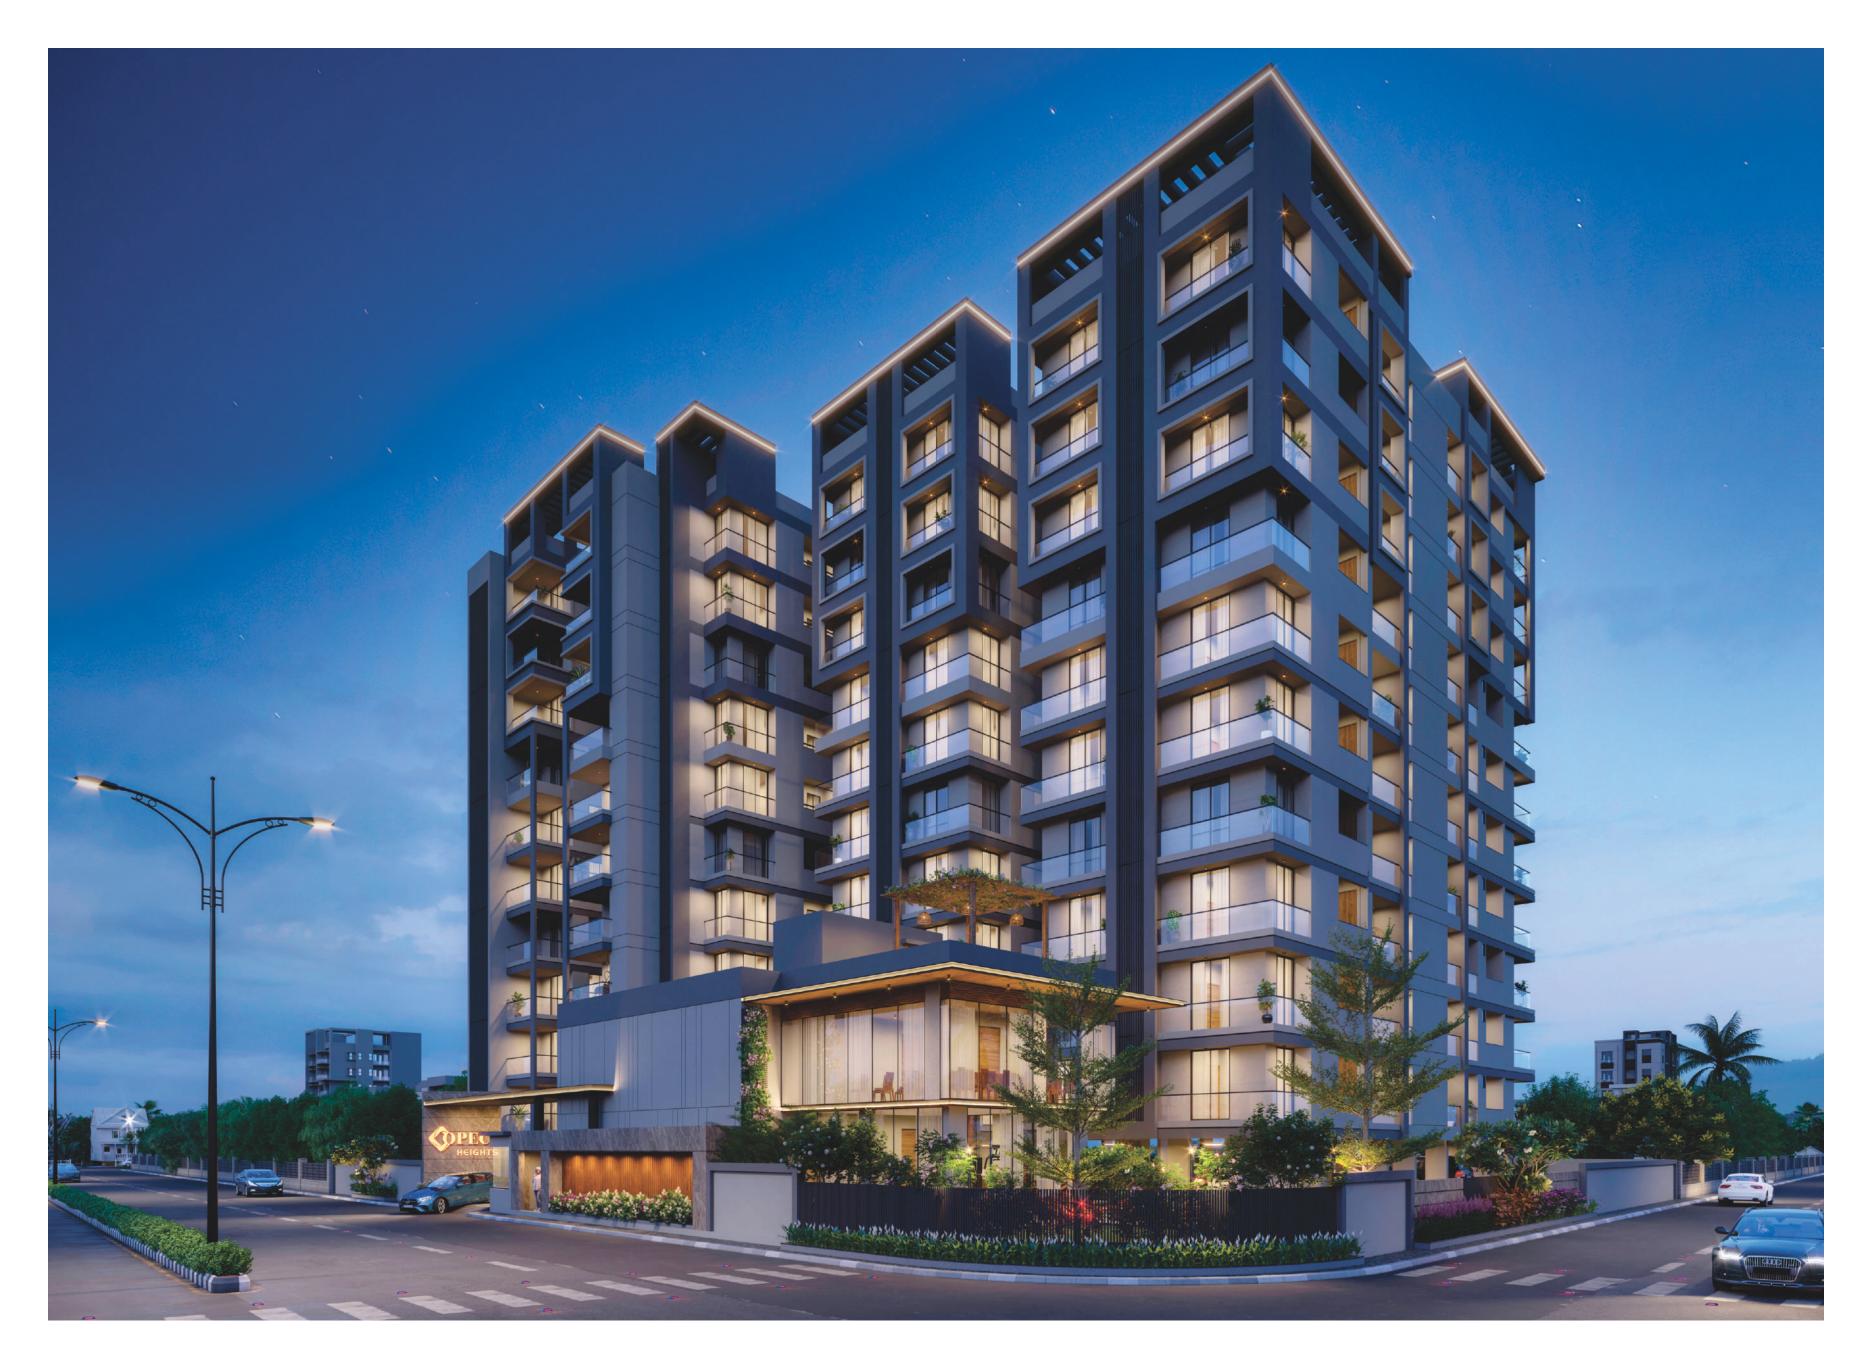

LOCATION MAP





**3 BHK** LUXURIOUS LIVING



















# **Typical Floor Plan**











50' WIDE ROAD











# **BLOOMING** TO PROVIDE A LUXURIOUS HOME SETTING.....



### **Specification**



DOORS Main Door & Washing Area Flush Door, Plain



WINDOWS Powder Coating



FLOORING

Sandwich Granite Platform With S.S. Sink Marble Shelf In Store



**Balcony View Point** 

Three Track Aluminum Domal Section window With Anodize Or



BATHROOM Bath Fitting Jaguar or EquivalentBrand



SANITARY Sanitary Premium Quality



ELECTRIFICATION Modular Switch And ISI Wiring

800 x 800 Vitrified Tiles Flooring 600 x 600 Bathroom Tiles 300 x 600 Wash Area Tiles 600 x 600 Kitchen Tiles



**WALLS** Putty In The Inner Wall Outside High Quality Color.



LIFT Auto Door Lift Of Standard Company



SOLAR Solar Water Heater Facility



Terrace Gaze