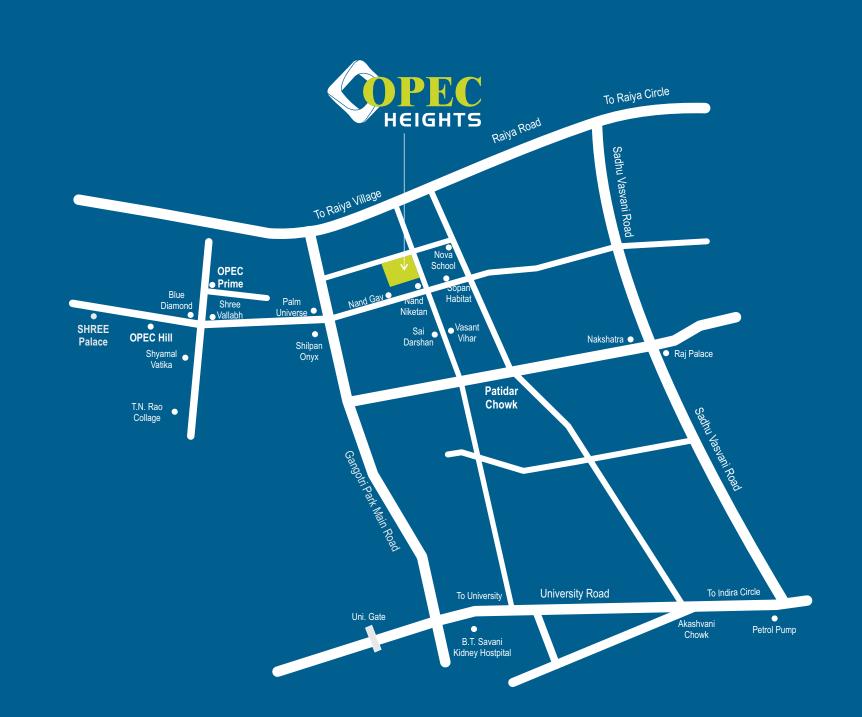

00 Bathroom Tiles 300 x 600 Wash Area Tiles 600 x 600 Kitchen Tiles



**WALLS** Putty In The Inner Wall Outside High Quality Color.



LIFT Auto Door Lift Of Standard Company



SOLAR Solar Water Heater Facility



Terrace Gazebo

# **Amenities**











Gym Area



Indoor Game



Generator



Garden With Sitting Area



Auto Boom Barrier









**Decorative Main Entry** With Security Office



School Pickup Point

Notes :

- Maintenance Deposit, Registration Charge, PGVCL, GST, GSPC, any other Govt. Taxes or levies are to be borne

- Subject to Rajkot Jurisdiction.
  All the measurement are unfinished and approximate (±3").
  There will be no change in the outside elevation
- A xerox file of the document will be provided.

**Consulting Engineer** P.N. Ghodasara **D.P. Ghodasara** 



#### Booking Contact 79847 93197

Projecte By: MARUTI ENTERPRISE

Legal Advisor B.M. Patel

Structure Engineer Ankit Bhalodi



Sadhuvaswani Road, Patidar Chowk, Nr. Nand Niketan, Raiya, Rajkot.