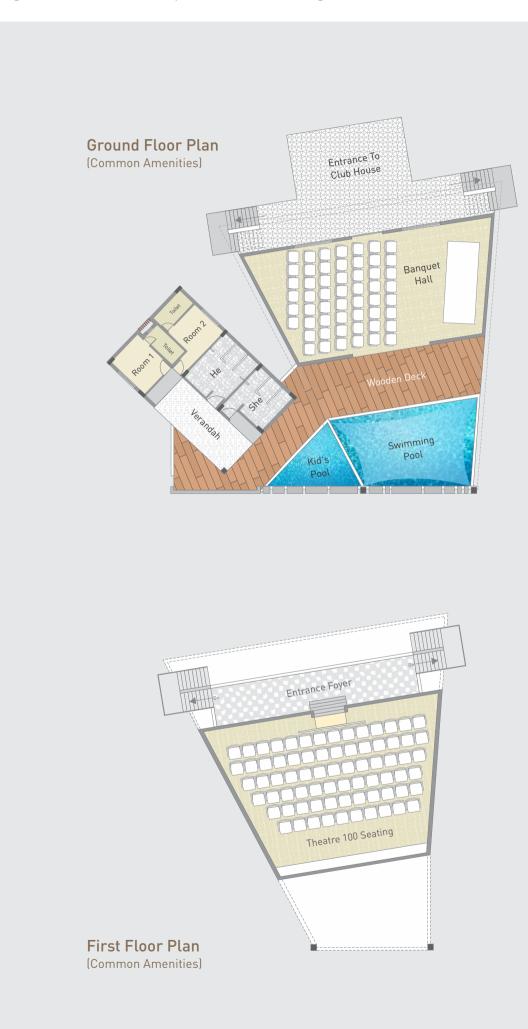

# **Club Houses**

**Tower A|B|C|D** 3<sup>rd</sup> to 16<sup>th</sup> Typical Floor Plan

4 BHK

**Tower E | F | G** 2<sup>nd</sup> to 22<sup>nd</sup> Typical Floor Plan

**Tower G** 2<sup>nd</sup> to 22<sup>nd</sup> Typical Floor Plan

### COMMON AMENITIES...

Grand entry with security cabin

Allotted car parking for each flat

CCTV surveillance in ground area

Individual Club houses for all seven buildings and one common club house with all amenities

Provision of guest rooms in club houses

Ample garden space, children play area, senior citizen sit out etc

Three Auto door elevators with power back up for each building

Generator back up for all common amenities and common light points