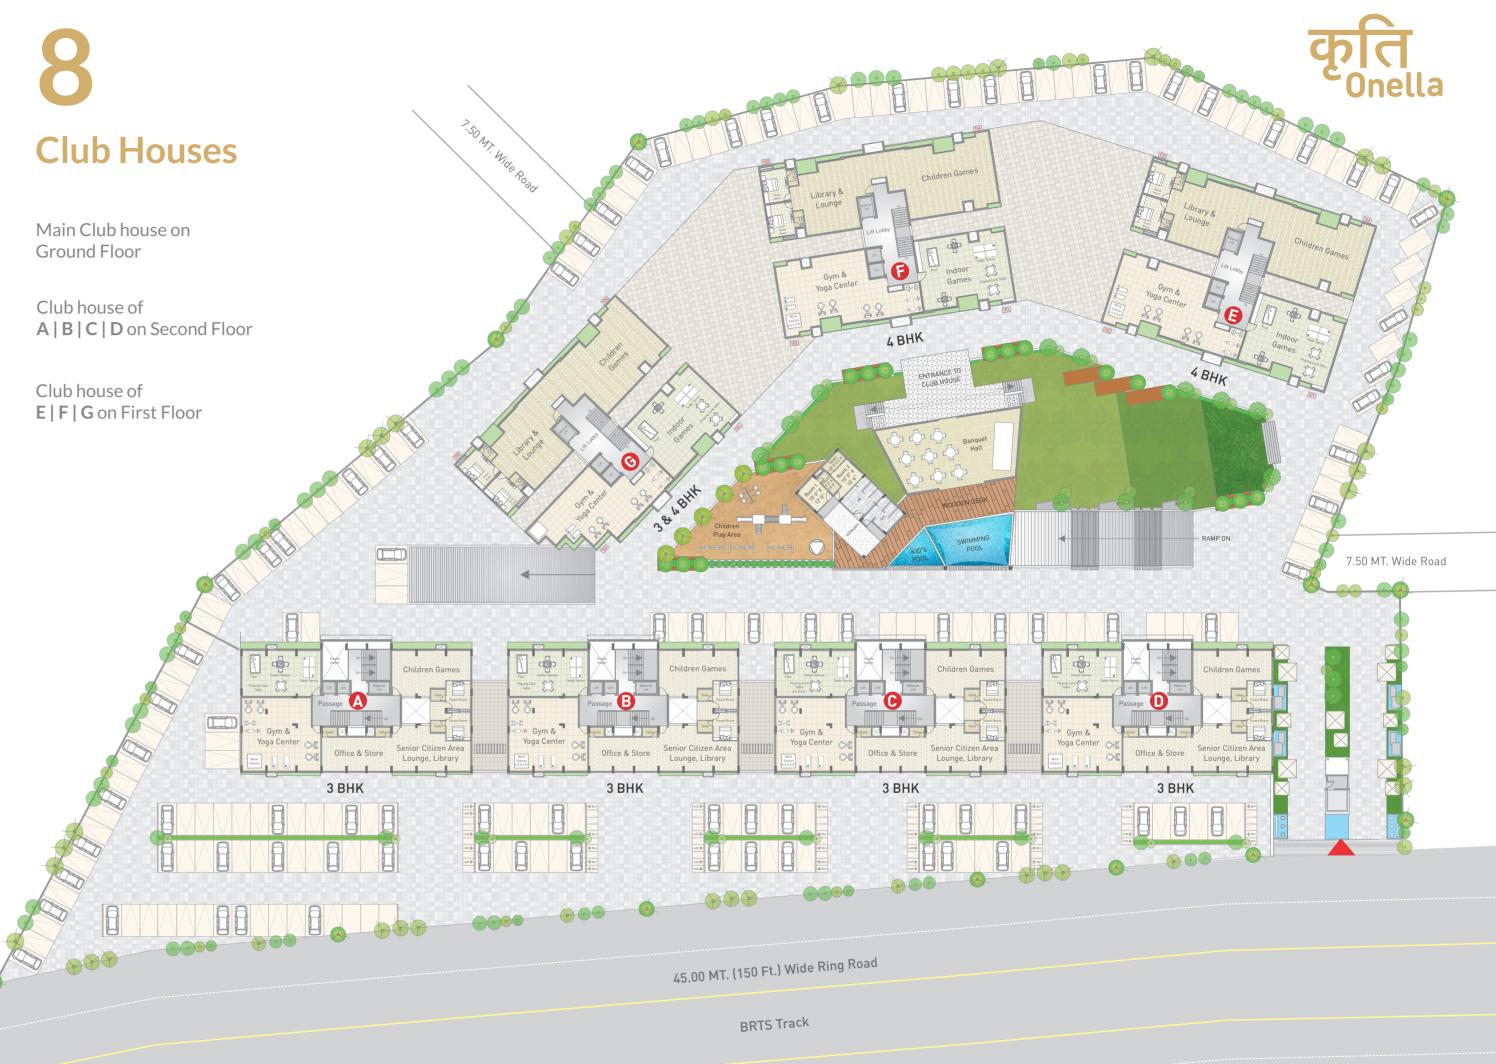

## 66

Seven Towers Complemented with Eight Club Houses in Single Premises adding a Wonder to Rajkot...

**Typical** Floor Plan

High end Clubhouse to rejuvenate leisure living...

Towers that stand for excellence & brilliance in architecture...!

# **Club Houses**

**Tower A|B|C|D** 3<sup>rd</sup> to 16<sup>th</sup> Typical Floor Plan

4 BHK

**Tower E | F | G** 2<sup>nd</sup> to 22<sup>nd</sup> Typical Floor Plan

**Tower G** 2<sup>nd</sup> to 22<sup>nd</sup> Typical Floor Plan

### COMMON AMENITIES...

Grand entry with security cabin

Allotted car parking for each flat

CCTV surveillance in ground area

Individual Club houses for all seven buildings and one common club house with all amenities

Provision of guest rooms in club houses

Ample garden space, children play area, senior citizen sit out etc

Three Auto door elevators with power back up for each building

Generator back up for all common amenities and common light points