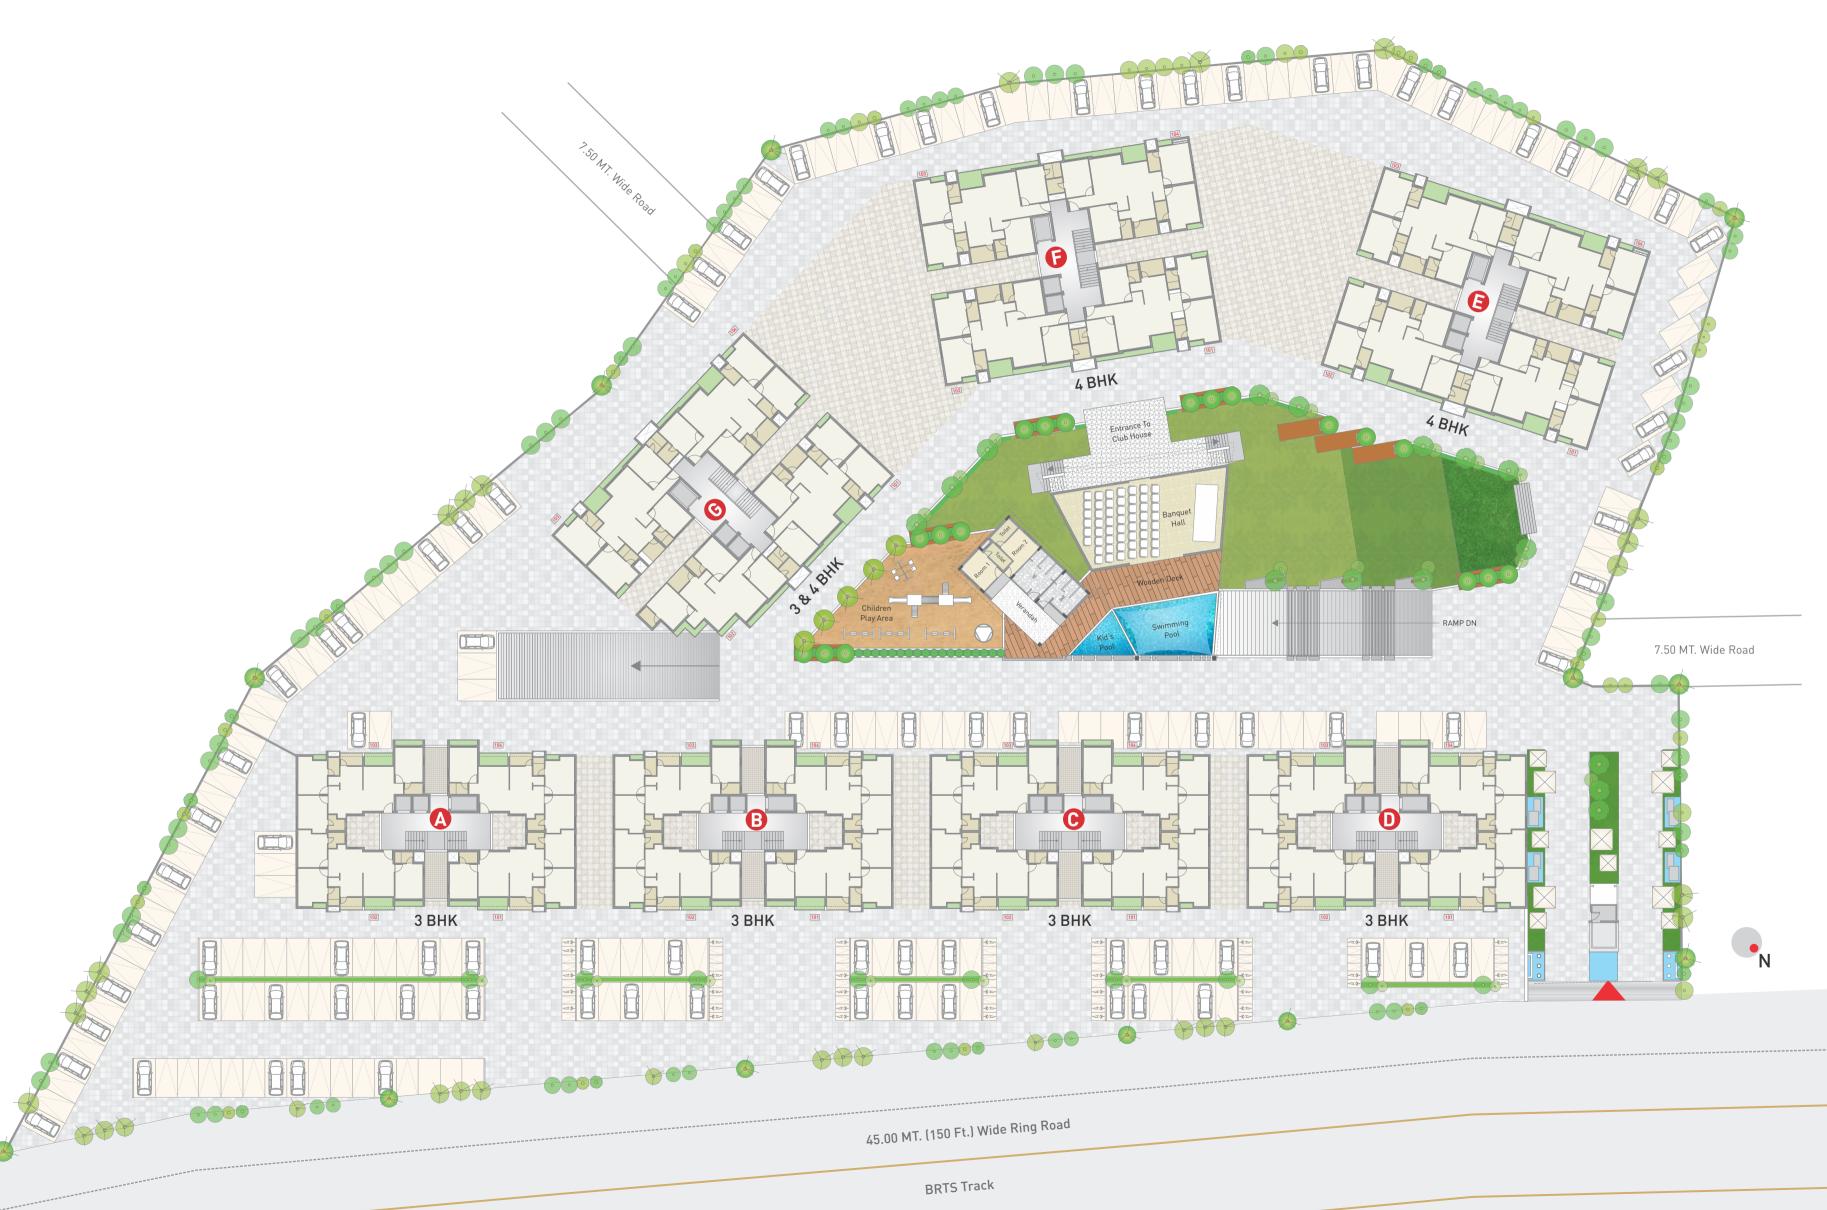

# **Club Houses**

**Tower A|B|C|D** 3<sup>rd</sup> to 16<sup>th</sup> Typical Floor Plan

4 BHK

**Tower E | F | G** 2<sup>nd</sup> to 22<sup>nd</sup> Typical Floor Plan

**Tower G** 2<sup>nd</sup> to 22<sup>nd</sup> Typical Floor Plan