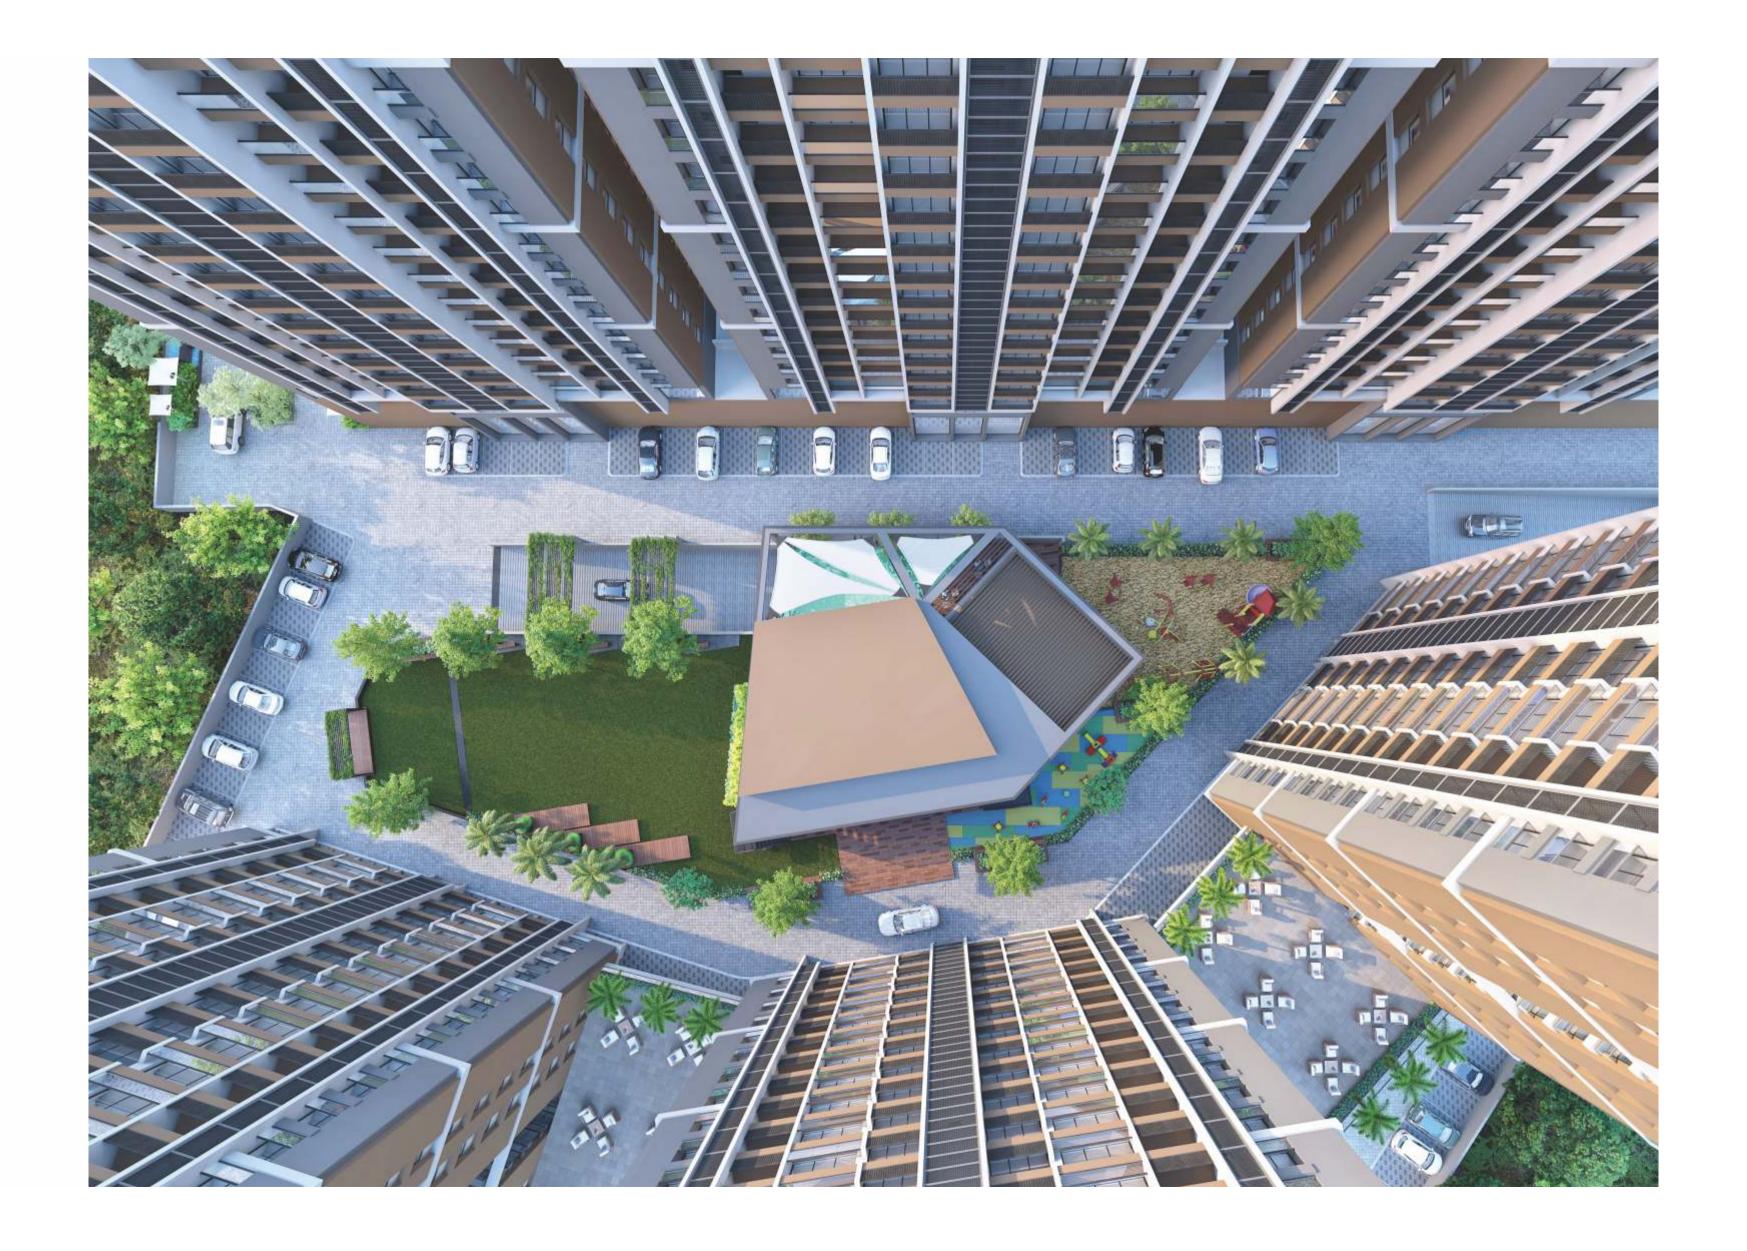

### COMMON AMENITIES...

Grand entry with security cabin

Allotted car parking for each flat

CCTV surveillance in ground area

Individual Club houses for all seven buildings and one common club house with all amenities

Provision of guest rooms in club houses

Ample garden space, children play area, senior citizen sit out etc

Three Auto door elevators with power back up for each building

Generator back up for all common amenities and common light points

Elegant entrance foyer for all buildings

Rain water harvesting system for all buildings