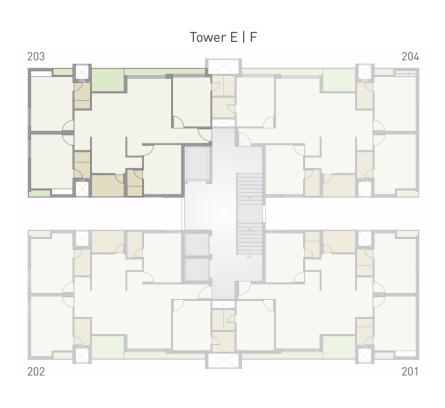

# **Club Houses**

**Tower A|B|C|D** 3<sup>rd</sup> to 16<sup>th</sup> Typical Floor Plan

4 BHK

**Tower E | F | G** 2<sup>nd</sup> to 22<sup>nd</sup> Typical Floor Plan

**Tower G** 2<sup>nd</sup> to 22<sup>nd</sup> Typical Floor Plan