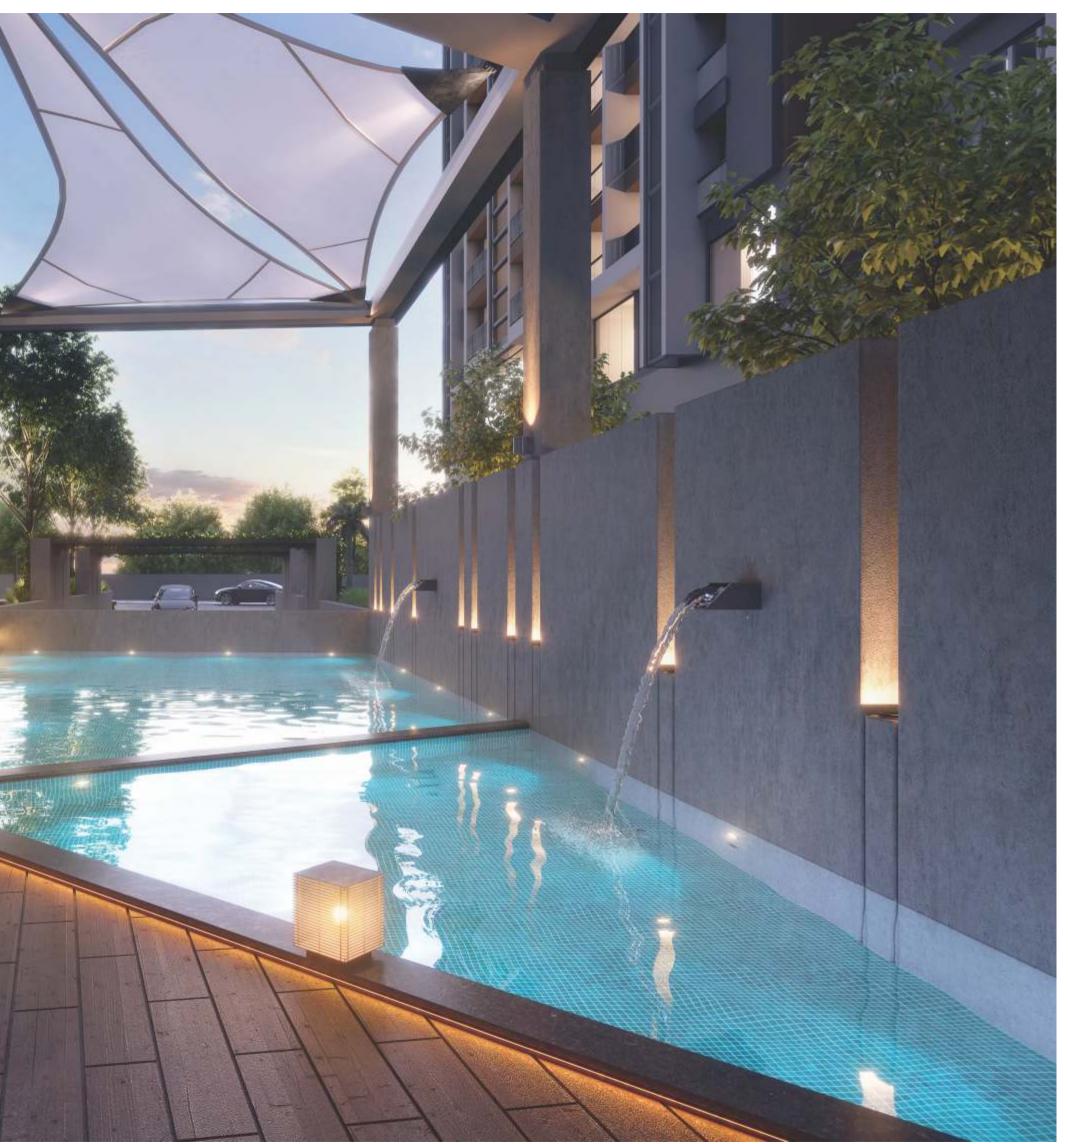

# **Club Houses**

**Tower A|B|C|D** 3<sup>rd</sup> to 16<sup>th</sup> Typical Floor Plan

4 BHK

**Tower E | F | G** 2<sup>nd</sup> to 22<sup>nd</sup> Typical Floor Plan

**Tower G** 2<sup>nd</sup> to 22<sup>nd</sup> Typical Floor Plan