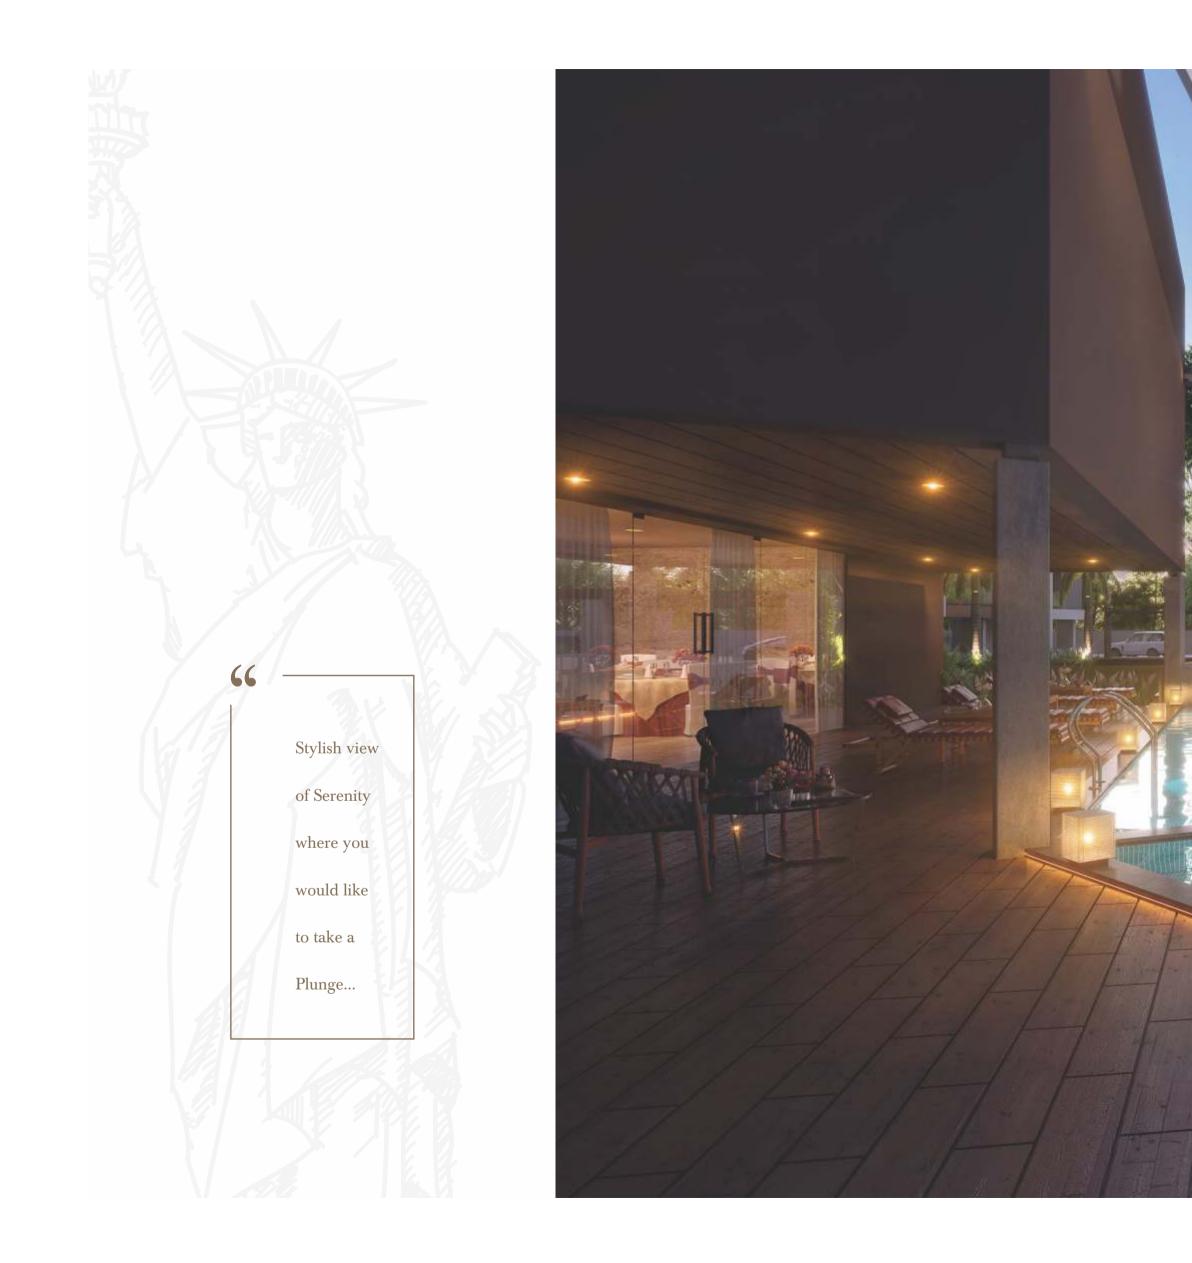

# **Club Houses**

**Tower A|B|C|D** 3<sup>rd</sup> to 16<sup>th</sup> Typical Floor Plan

4 BHK

**Tower E | F | G** 2<sup>nd</sup> to 22<sup>nd</sup> Typical Floor Plan

**Tower G** 2<sup>nd</sup> to 22<sup>nd</sup> Typical Floor Plan