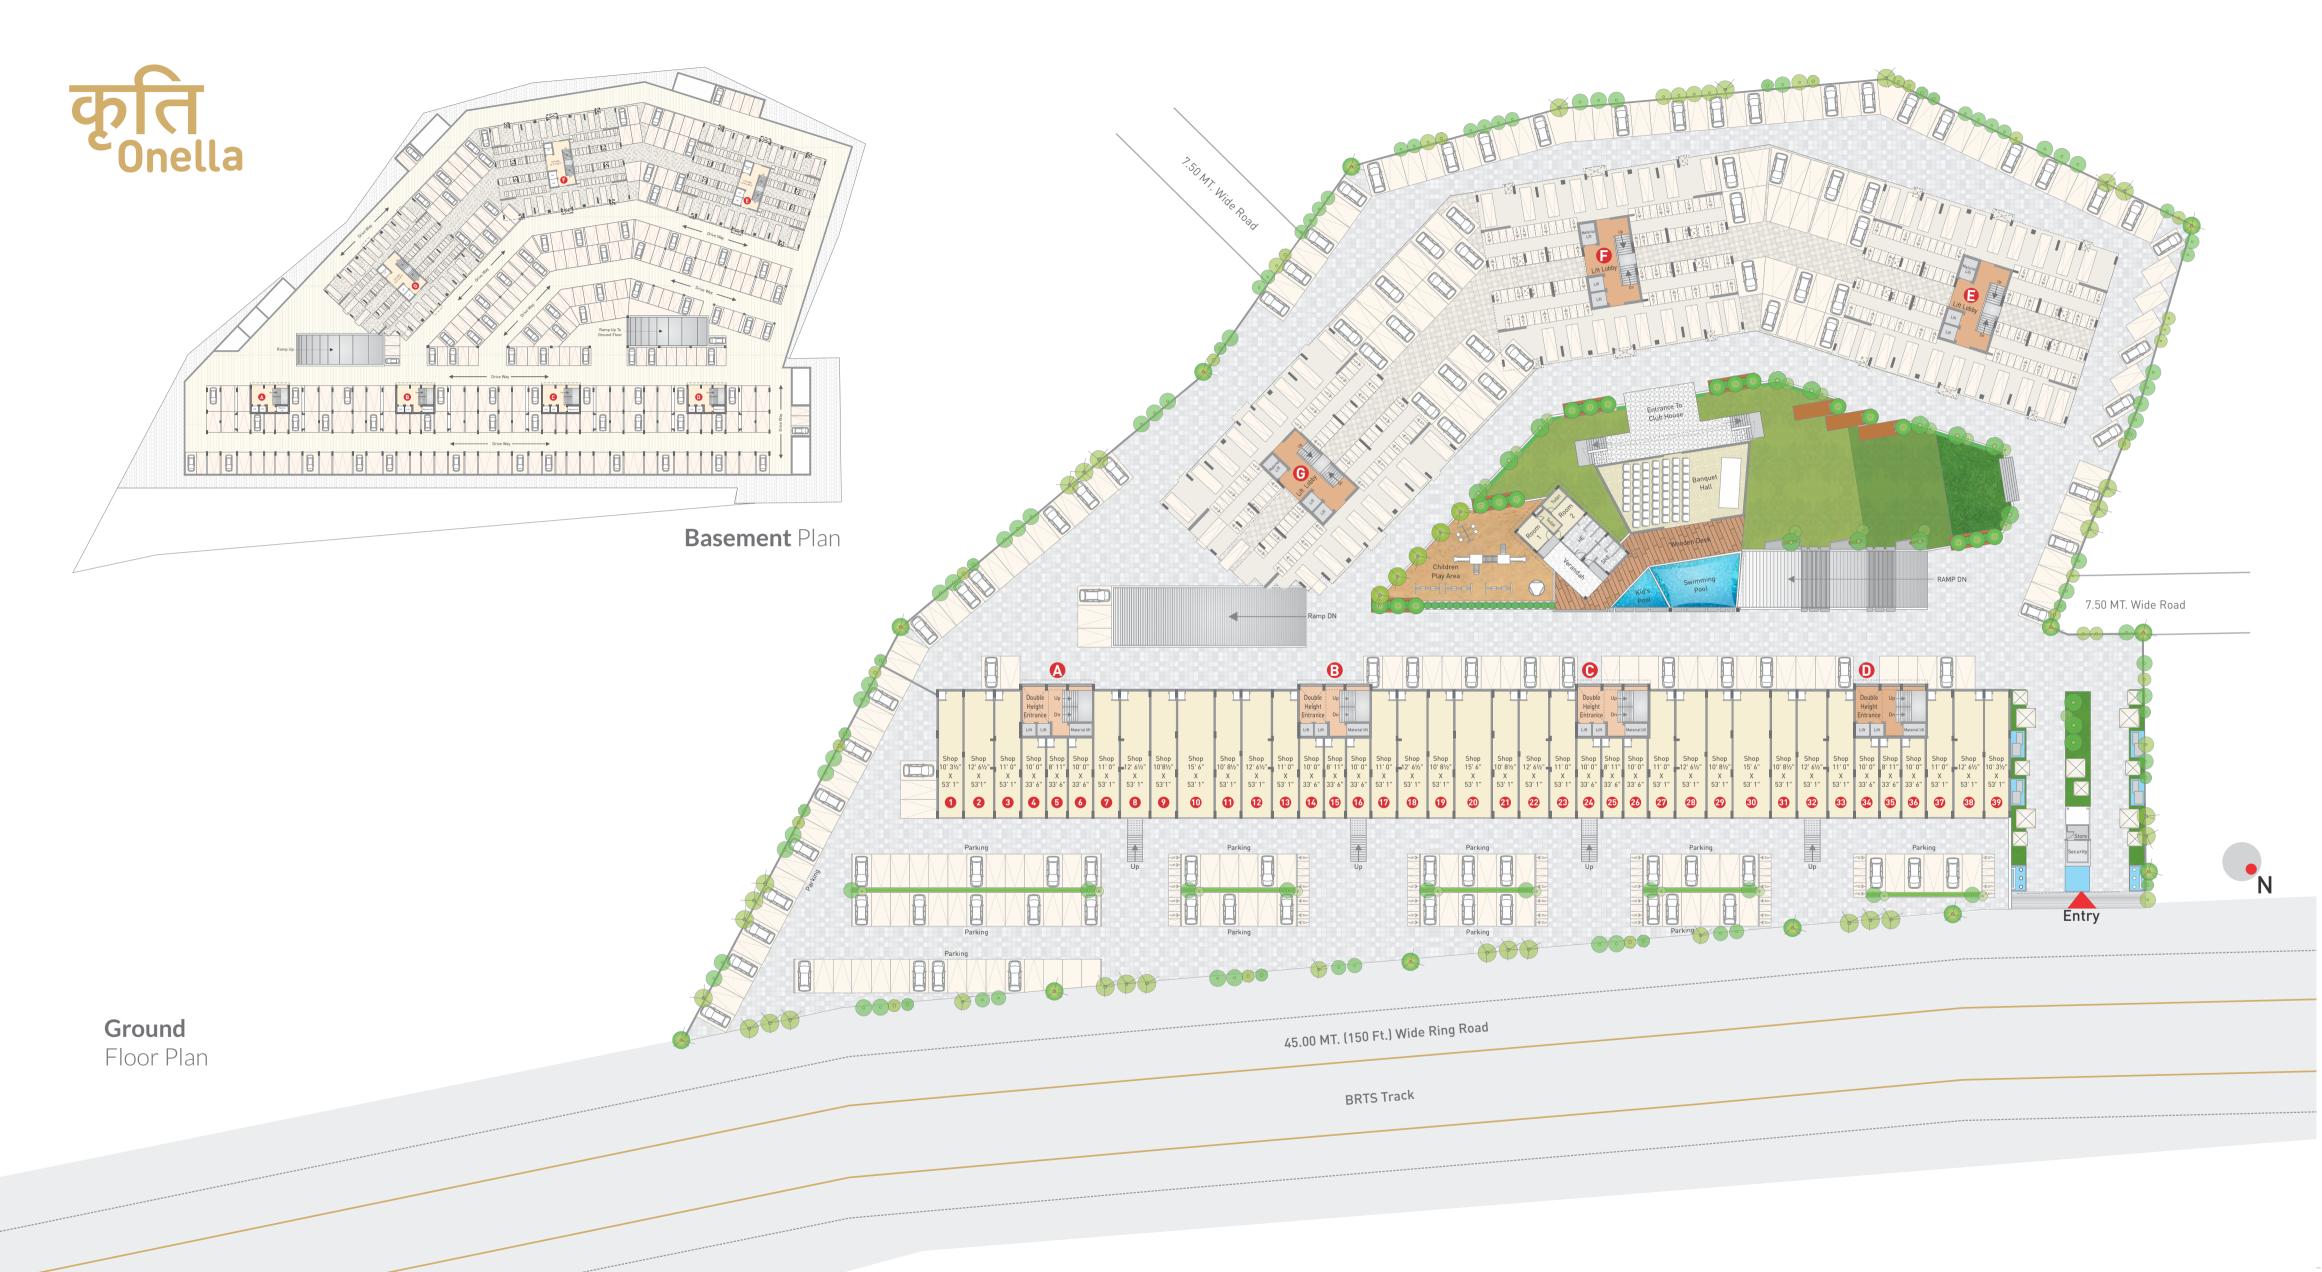

## 66

Seven Towers Complemented with Eight Club Houses in Single Premises adding a Wonder to Rajkot...

**Typical** Floor Plan

High end Clubhouse to rejuvenate leisure living...

Towers that stand for excellence & brilliance in architecture...!

66