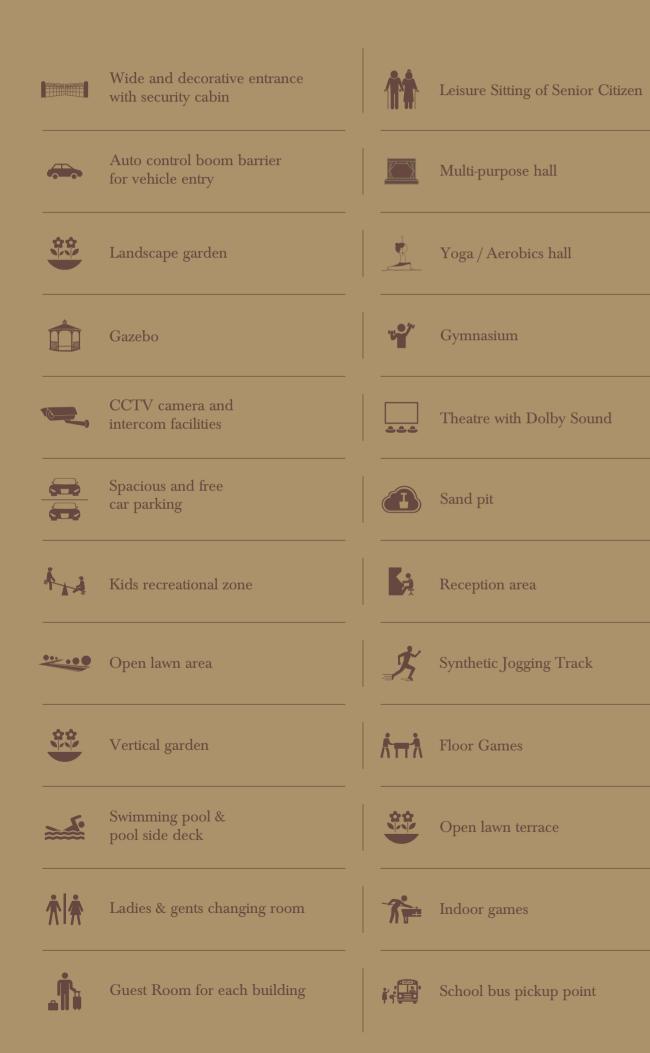

## **AMENITIES**

### COMMON AMENITIES...

Grand entry with security cabin

Allotted car parking for each flat

CCTV surveillance in ground area

Individual Club houses for all seven buildings and one common club house with all amenities

Provision of guest rooms in club houses

Ample garden space, children play area, senior citizen sit out etc

Three Auto door elevators with power back up for each building

Generator back up for all common amenities and common light points

Elegant entrance foyer for all buildings

Rain water harvesting system for all buildings