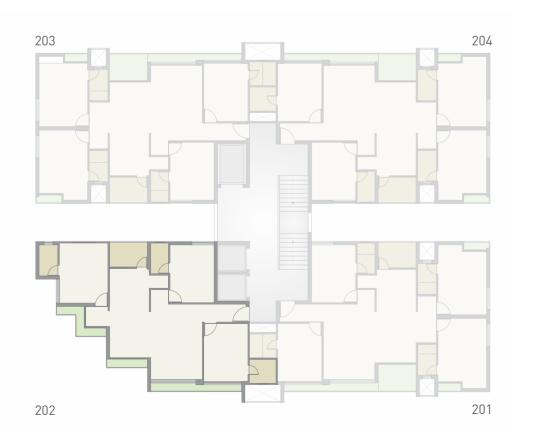

## 66

Seven Towers Complemented with Eight Club Houses in Single Premises adding a Wonder to Rajkot...

**Typical** Floor Plan

High end Clubhouse to rejuvenate leisure living...

Towers that stand for excellence & brilliance in architecture...!

# **Club Houses**

**Tower A|B|C|D** 3<sup>rd</sup> to 16<sup>th</sup> Typical Floor Plan

4 BHK

**Tower E | F | G** 2<sup>nd</sup> to 22<sup>nd</sup> Typical Floor Plan

**Tower G** 2<sup>nd</sup> to 22<sup>nd</sup> Typical Floor Plan