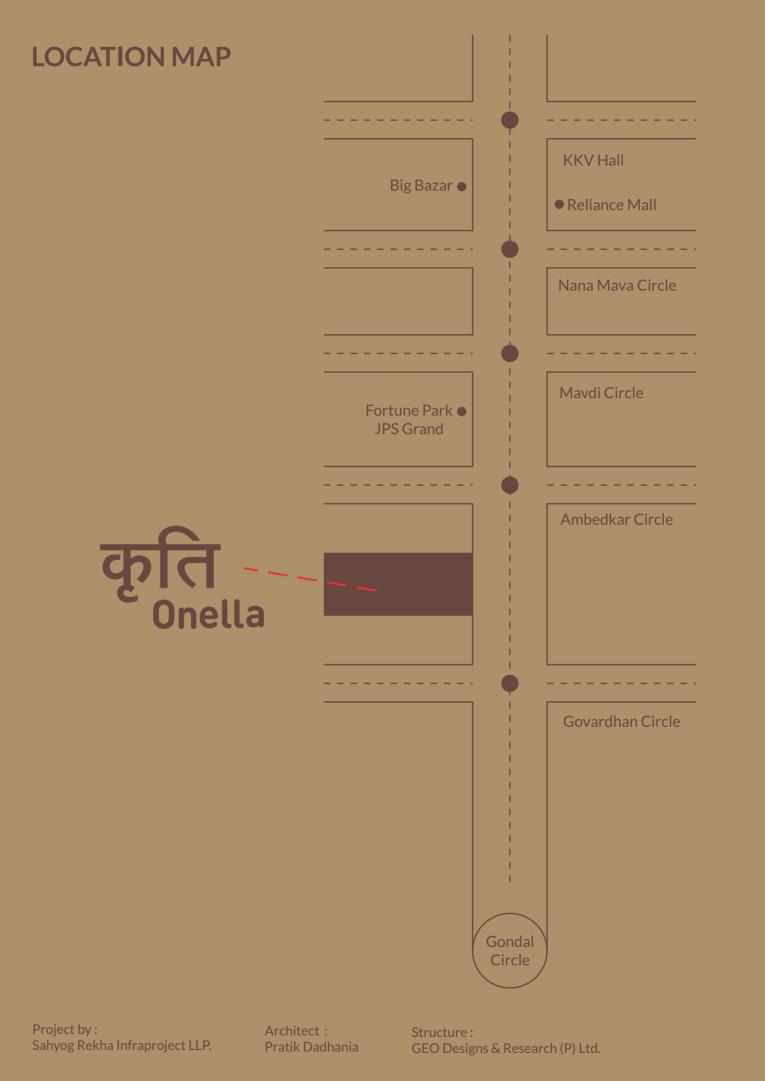

• Subject to Rajkot Jurisdiction. • Project registered under RERA.

Site Address : 150 Feet Ring Road, Nr. Hotel Fortune, Rajkot. | web : www.krutionella.com | email : info@krutionella.com

Site Address : 150 Feet Ring Road, Nr. Hotel Fortune, Rajkot. Contact : 79000 21000 | 93628 77777