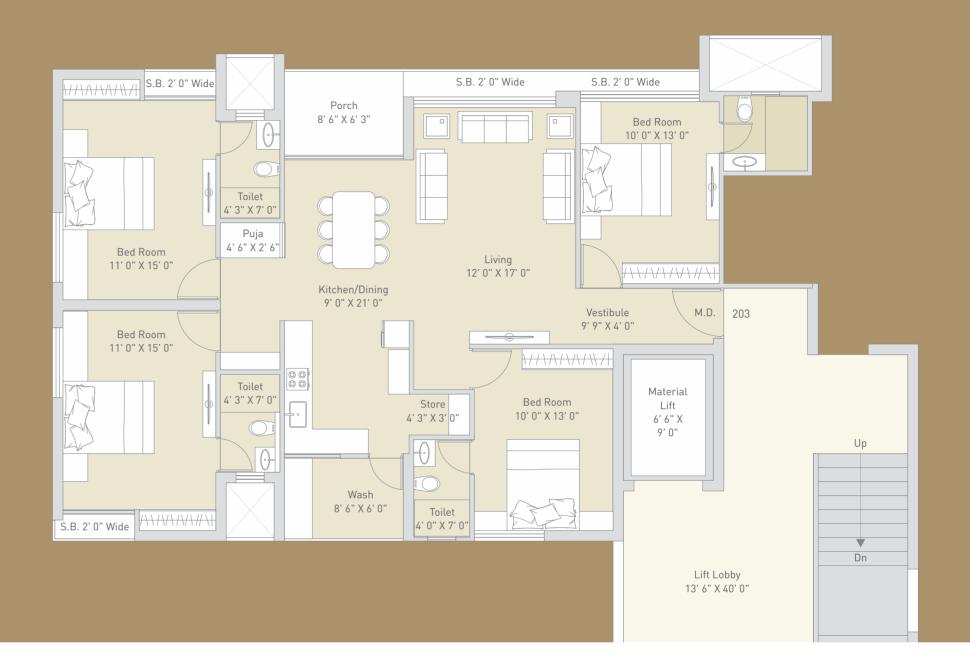

## 66

Seven Towers Complemented with Eight Club Houses in Single Premises adding a Wonder to Rajkot...

**Typical** Floor Plan

High end Clubhouse to rejuvenate leisure living...

Towers that stand for excellence & brilliance in architecture...!

# **Club Houses**

**Tower A|B|C|D** 3<sup>rd</sup> to 16<sup>th</sup> Typical Floor Plan

4 BHK

**Tower E | F | G** 2<sup>nd</sup> to 22<sup>nd</sup> Typical Floor Plan

**Tower G** 2<sup>nd</sup> to 22<sup>nd</sup> Typical Floor Plan