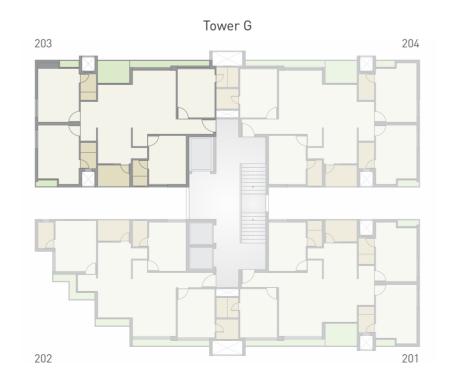

# **Club Houses**

**Tower A|B|C|D** 3<sup>rd</sup> to 16<sup>th</sup> Typical Floor Plan

4 BHK

**Tower E | F | G** 2<sup>nd</sup> to 22<sup>nd</sup> Typical Floor Plan

**Tower G** 2<sup>nd</sup> to 22<sup>nd</sup> Typical Floor Plan