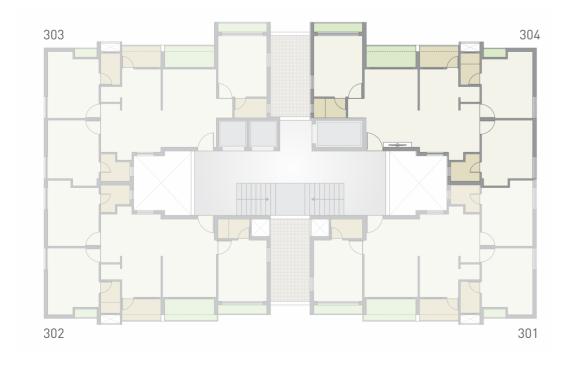

## 66

Seven Towers Complemented with Eight Club Houses in Single Premises adding a Wonder to Rajkot...

**Typical** Floor Plan

High end Clubhouse to rejuvenate leisure living...

Towers that stand for excellence & brilliance in architecture...!

# **Club Houses**

**Tower A|B|C|D** 3<sup>rd</sup> to 16<sup>th</sup> Typical Floor Plan

4 BHK

**Tower E | F | G** 2<sup>nd</sup> to 22<sup>nd</sup> Typical Floor Plan

**Tower G** 2<sup>nd</sup> to 22<sup>nd</sup> Typical Floor Plan