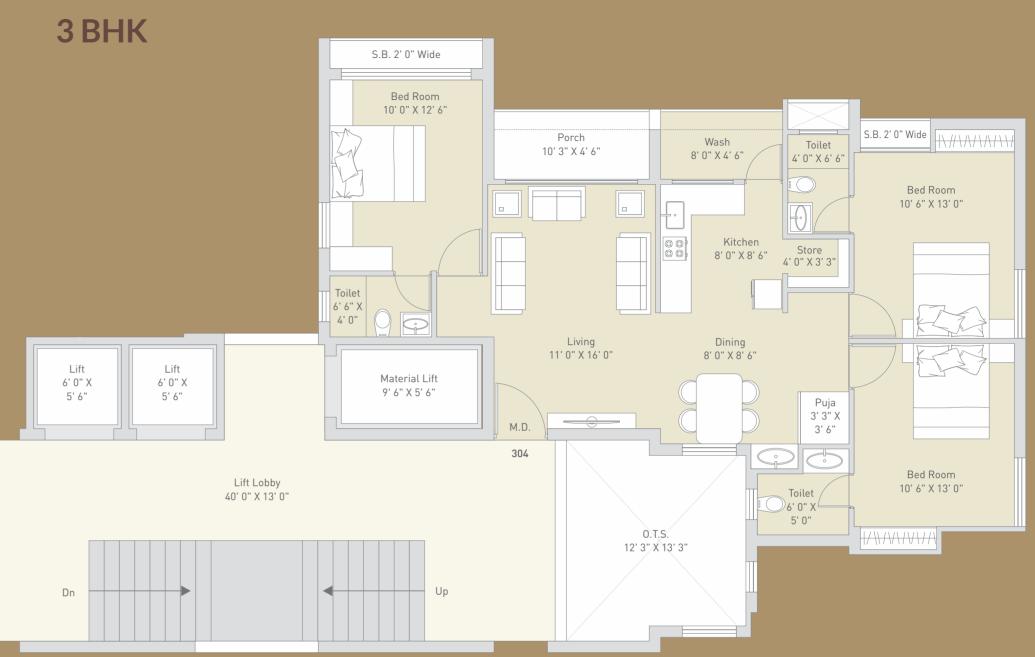

the splendid combination of tranquillity and luxury...

3 & 4 BHK Luxurious Apartment

## 66

Seven Towers Complemented with Eight Club Houses in Single Premises adding a Wonder to Rajkot...

**Typical** Floor Plan

High end Clubhouse to rejuvenate leisure living...

Towers that stand for excellence & brilliance in architecture...!