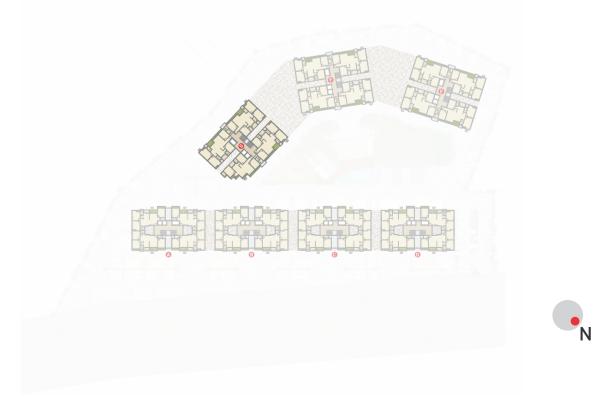

## 66

Seven Towers Complemented with Eight Club Houses in Single Premises adding a Wonder to Rajkot...

**Typical** Floor Plan

High end Clubhouse to rejuvenate leisure living...

Towers that stand for excellence & brilliance in architecture...!

# **Club Houses**

**Tower A|B|C|D** 3<sup>rd</sup> to 16<sup>th</sup> Typical Floor Plan

4 BHK

**Tower E | F | G** 2<sup>nd</sup> to 22<sup>nd</sup> Typical Floor Plan

**Tower G** 2<sup>nd</sup> to 22<sup>nd</sup> Typical Floor Plan