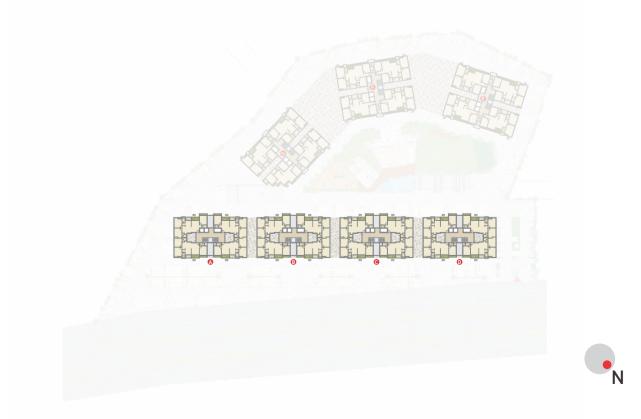

## 66

Seven Towers Complemented with Eight Club Houses in Single Premises adding a Wonder to Rajkot...

**Typical** Floor Plan

High end Clubhouse to rejuvenate leisure living...

Towers that stand for excellence & brilliance in architecture...!