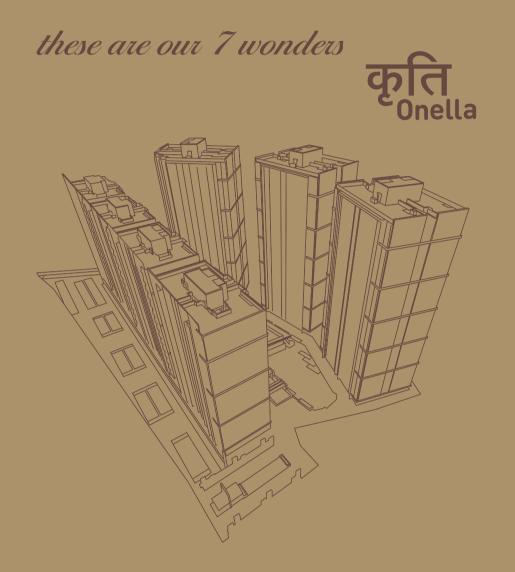

We Create Wonders

Taj Mahal (India)

Leaning Tower of Pisa (Italy)

7 Architectural Wonders of the World ...

Colosseum (Rome)

Statue of Liberty (USA)

Christ the Redeemer (Brazil)

Chichen Itza (Mexico)