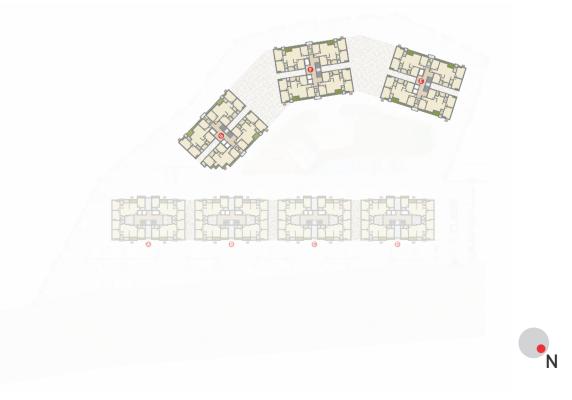

## 66

Seven Towers Complemented with Eight Club Houses in Single Premises adding a Wonder to Rajkot...

**Typical** Floor Plan

High end Clubhouse to rejuvenate leisure living...

Towers that stand for excellence & brilliance in architecture...!