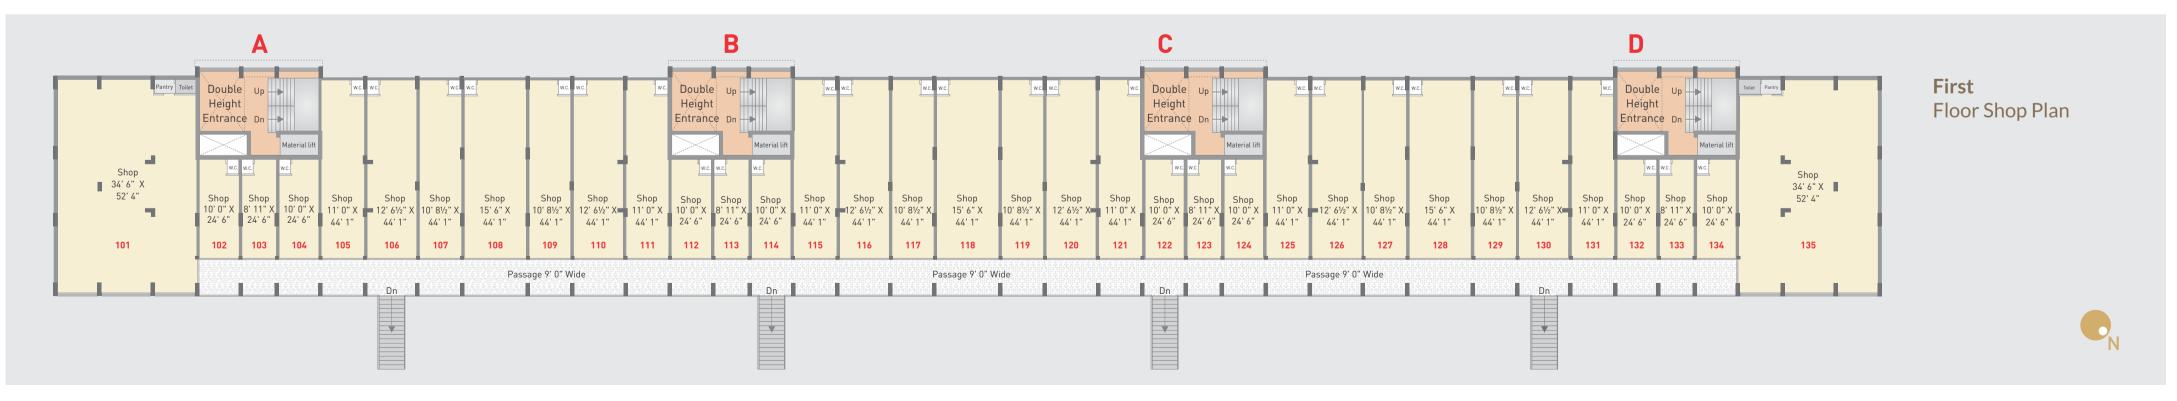

## 66

Seven Towers Complemented with Eight Club Houses in Single Premises adding a Wonder to Rajkot...

**Typical** Floor Plan

High end Clubhouse to rejuvenate leisure living...

Towers that stand for excellence & brilliance in architecture...!