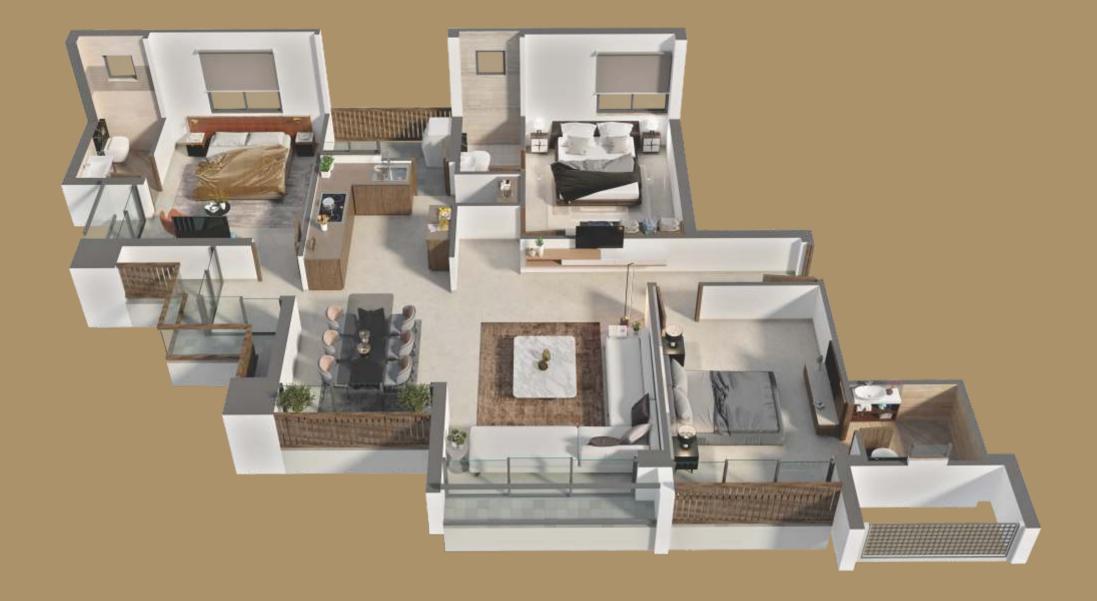

## 66

Seven Towers Complemented with Eight Club Houses in Single Premises adding a Wonder to Rajkot...

**Typical** Floor Plan

High end Clubhouse to rejuvenate leisure living...

Towers that stand for excellence & brilliance in architecture...!

# **Club Houses**

**Tower A|B|C|D** 3<sup>rd</sup> to 16<sup>th</sup> Typical Floor Plan

4 BHK

**Tower E | F | G** 2<sup>nd</sup> to 22<sup>nd</sup> Typical Floor Plan

**Tower G** 2<sup>nd</sup> to 22<sup>nd</sup> Typical Floor Plan