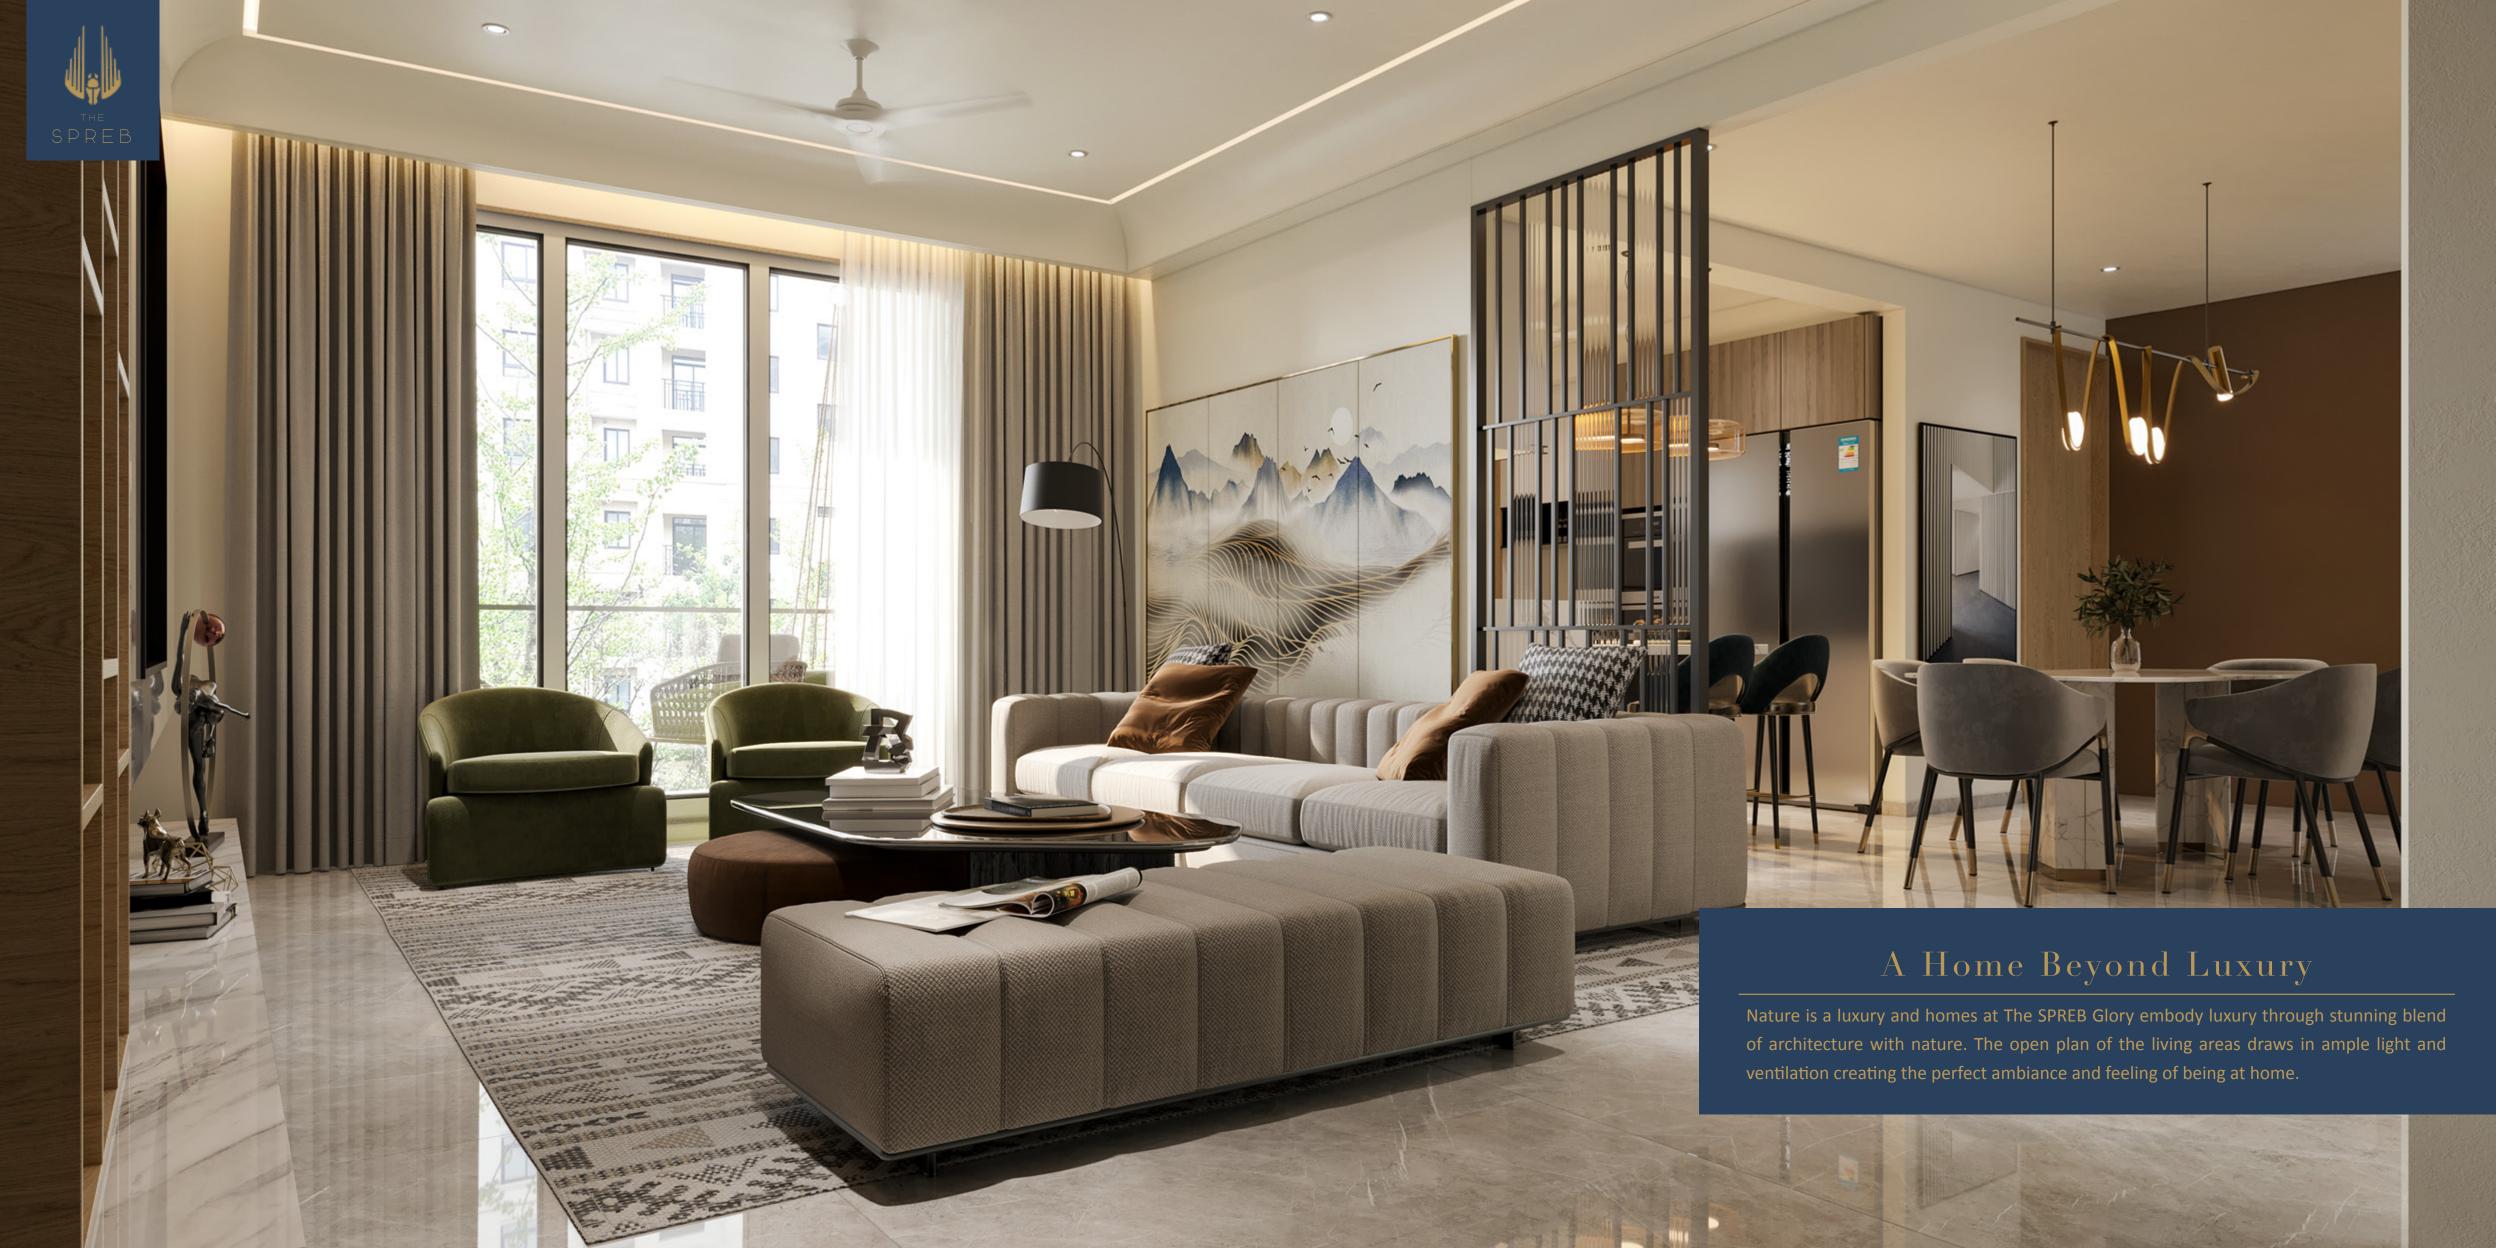

# Big, Bigger & Iconic

The SPREB Glory has been precisely designed in order to offer you an iconic envelope which celebrates good living. Our designed spaces offers huge balconies and large format windows for ample light and ventilation throughout the year.