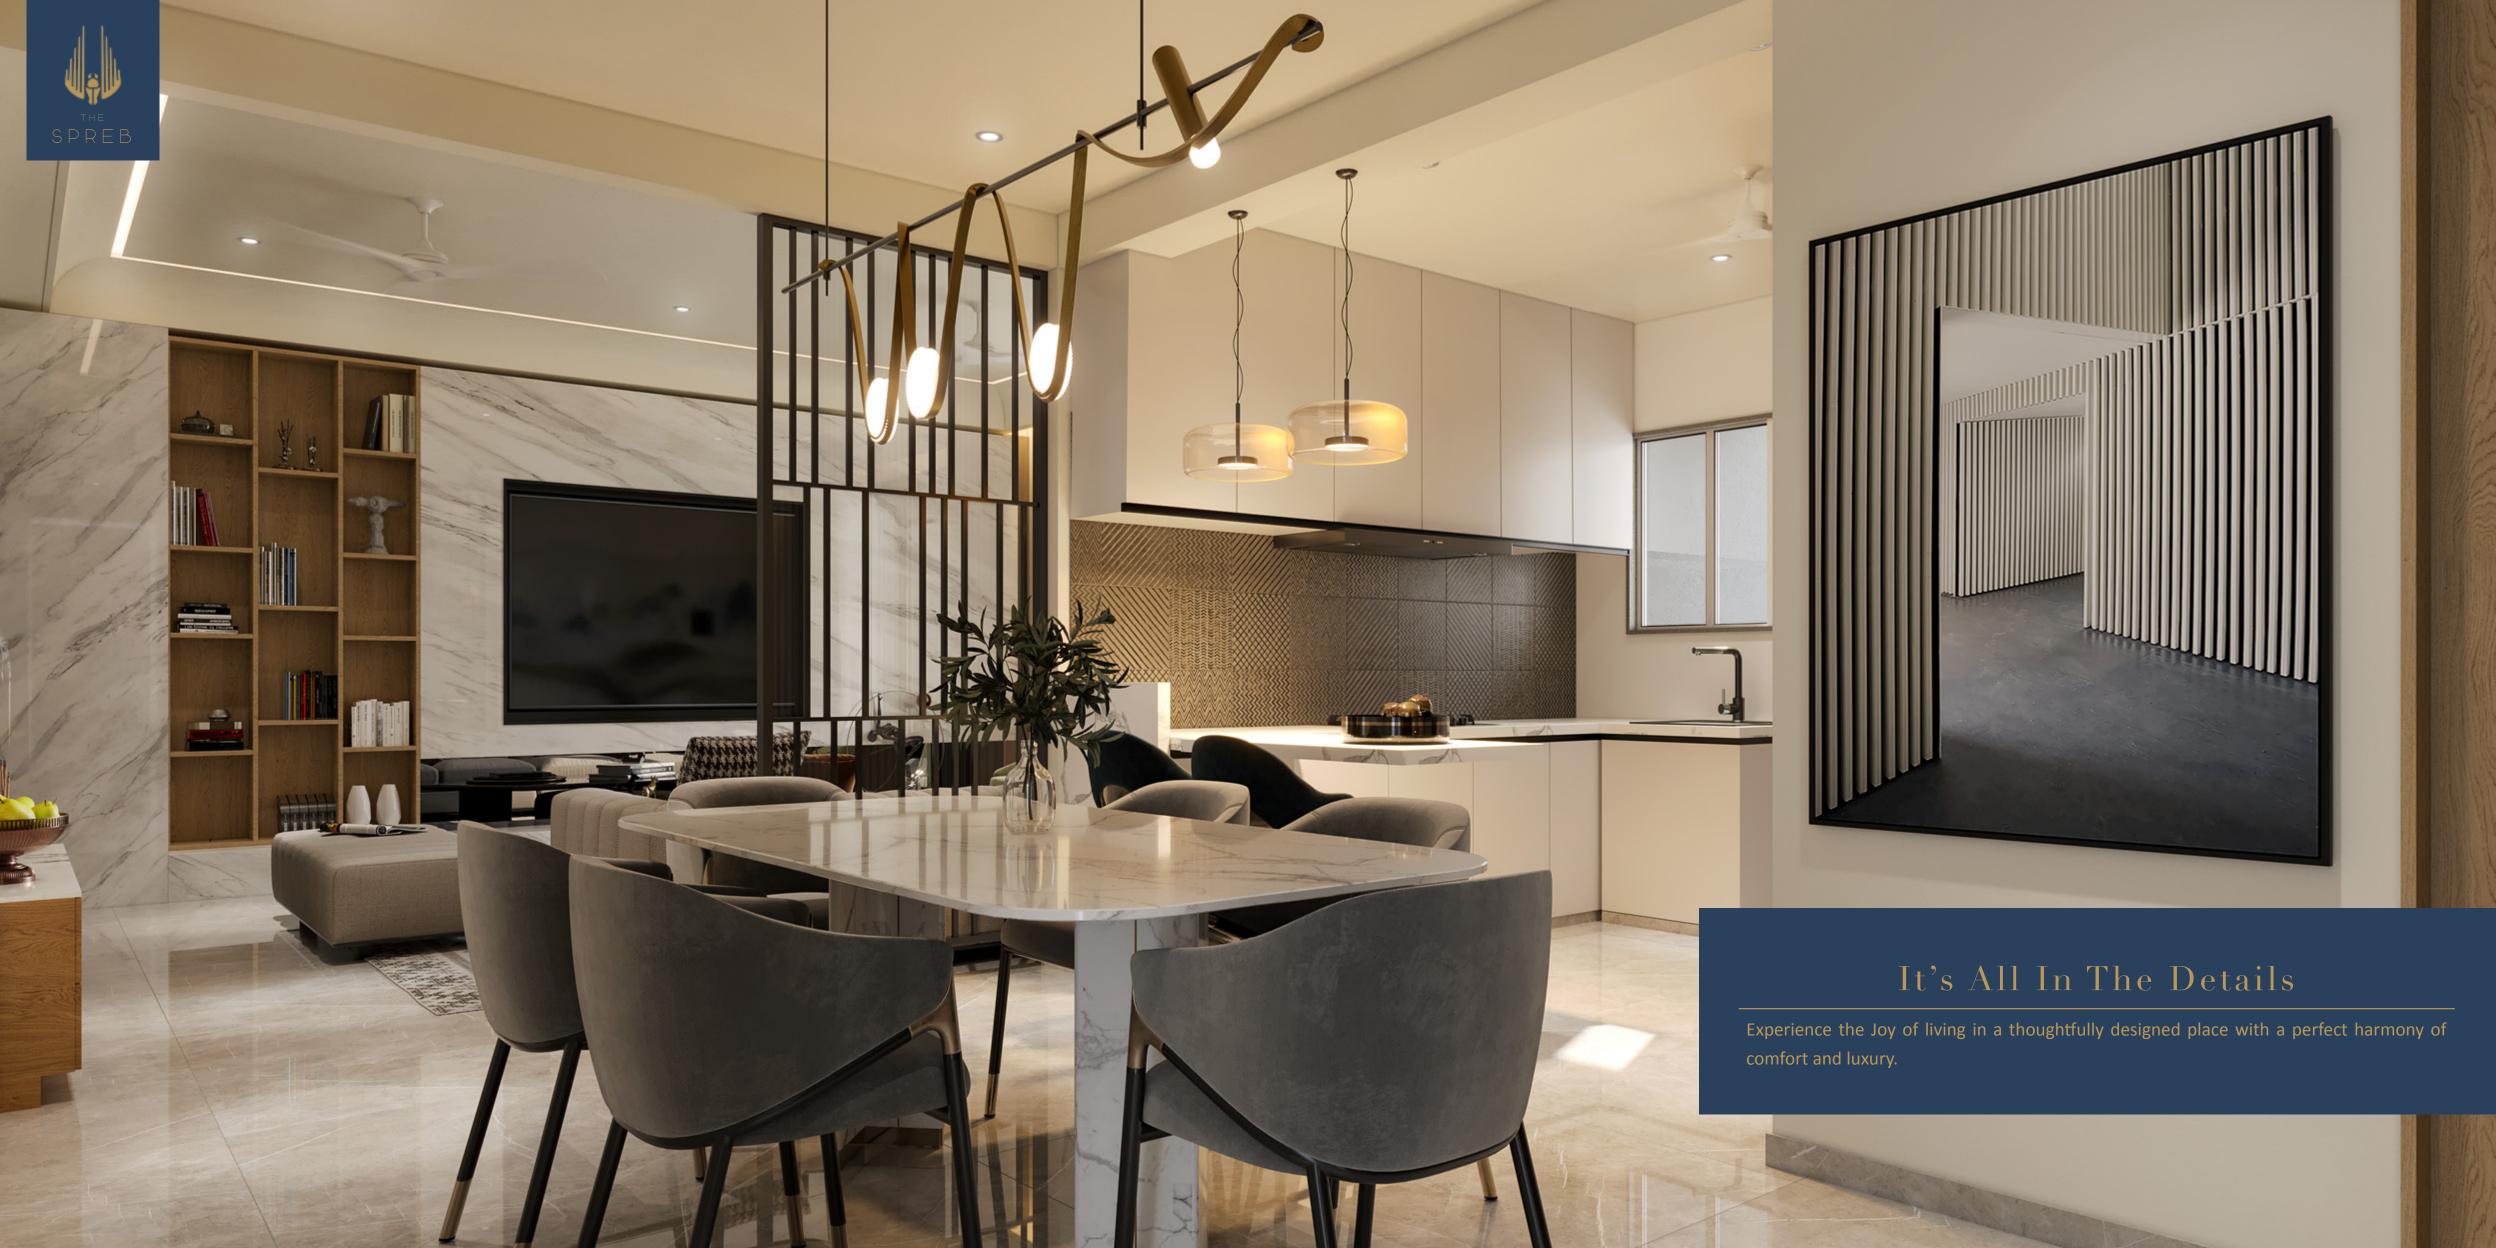

# Specifications

- Premium Vitrified Tiles
- Terrace / Standing Balcony / Wash Area Matt Flooring
- Common Passage & Stairs Natural Stone / Premium Vitrified Tiles

#### Kitchen & Washyard

- Granite Platform with Quartz Sink
- Provision for RO & Washing Machine
- Provision for Extractor Fan

- Internal Wall Treated with Putty
- Outside Acrylic Paint / Texture

- Inverter Points
- Internet Points
- 3 Phase Power Connection