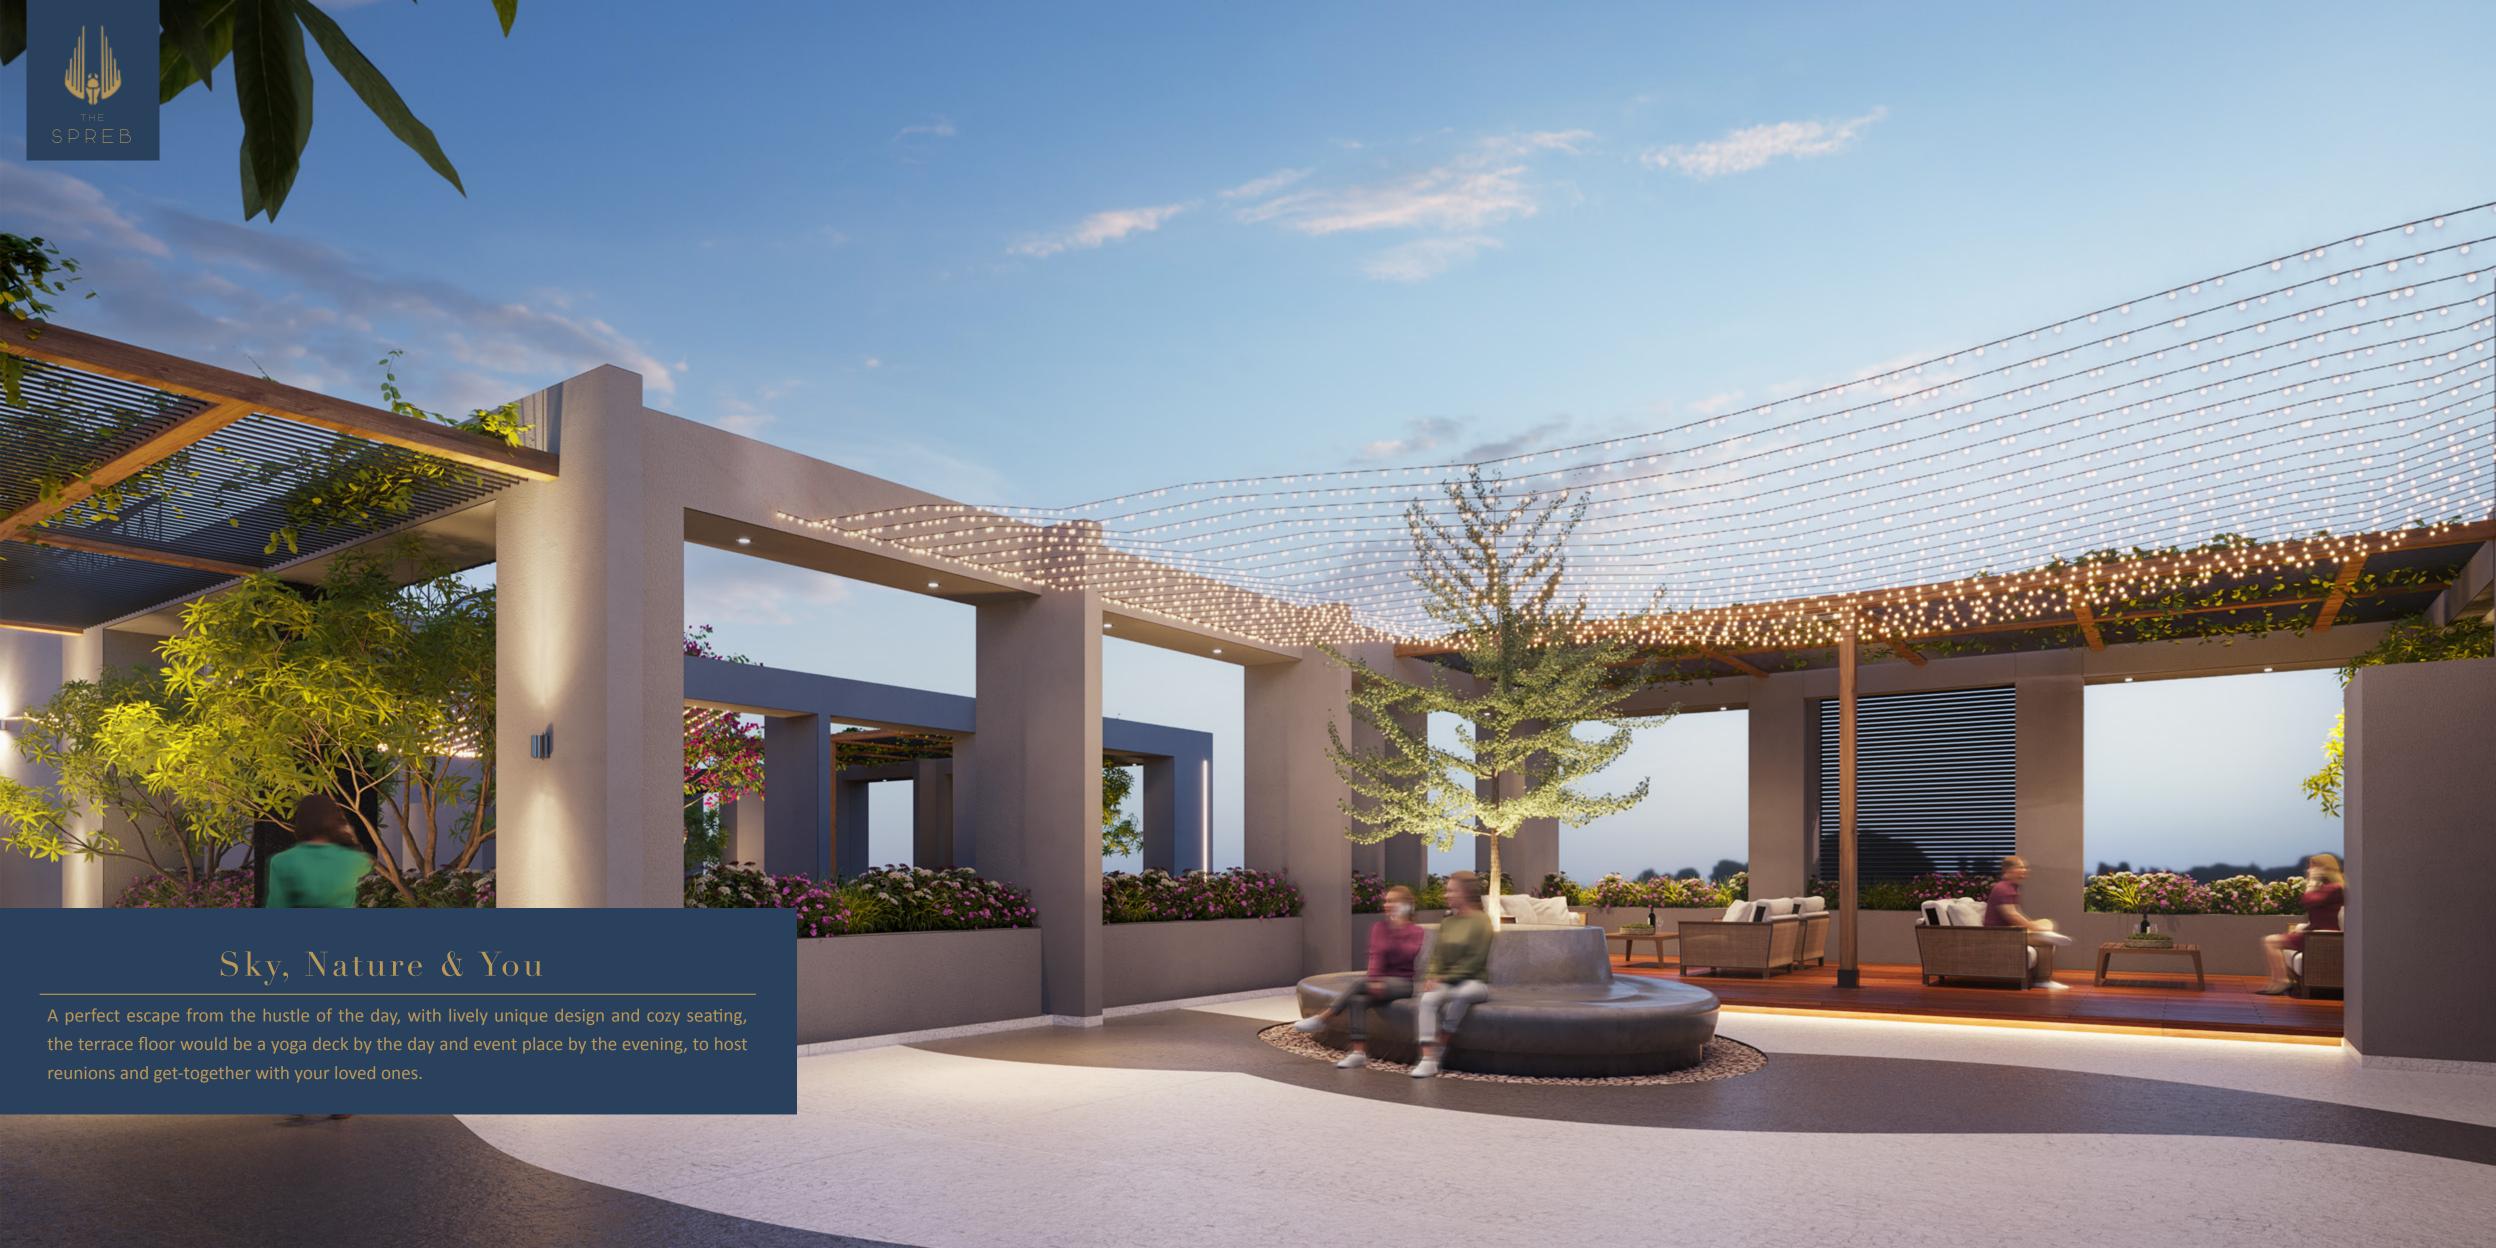

# Big, Bigger & Iconic

The SPREB Glory has been precisely designed in order to offer you an iconic envelope which celebrates good living. Our designed spaces offers huge balconies and large format windows for ample light and ventilation throughout the year.

Main Entry (Attractive Main Gate With Security Cabin)

Gazebo Seating

**Building Decorative Lighting** 

Yoga Meditation Deck

Bird's Net