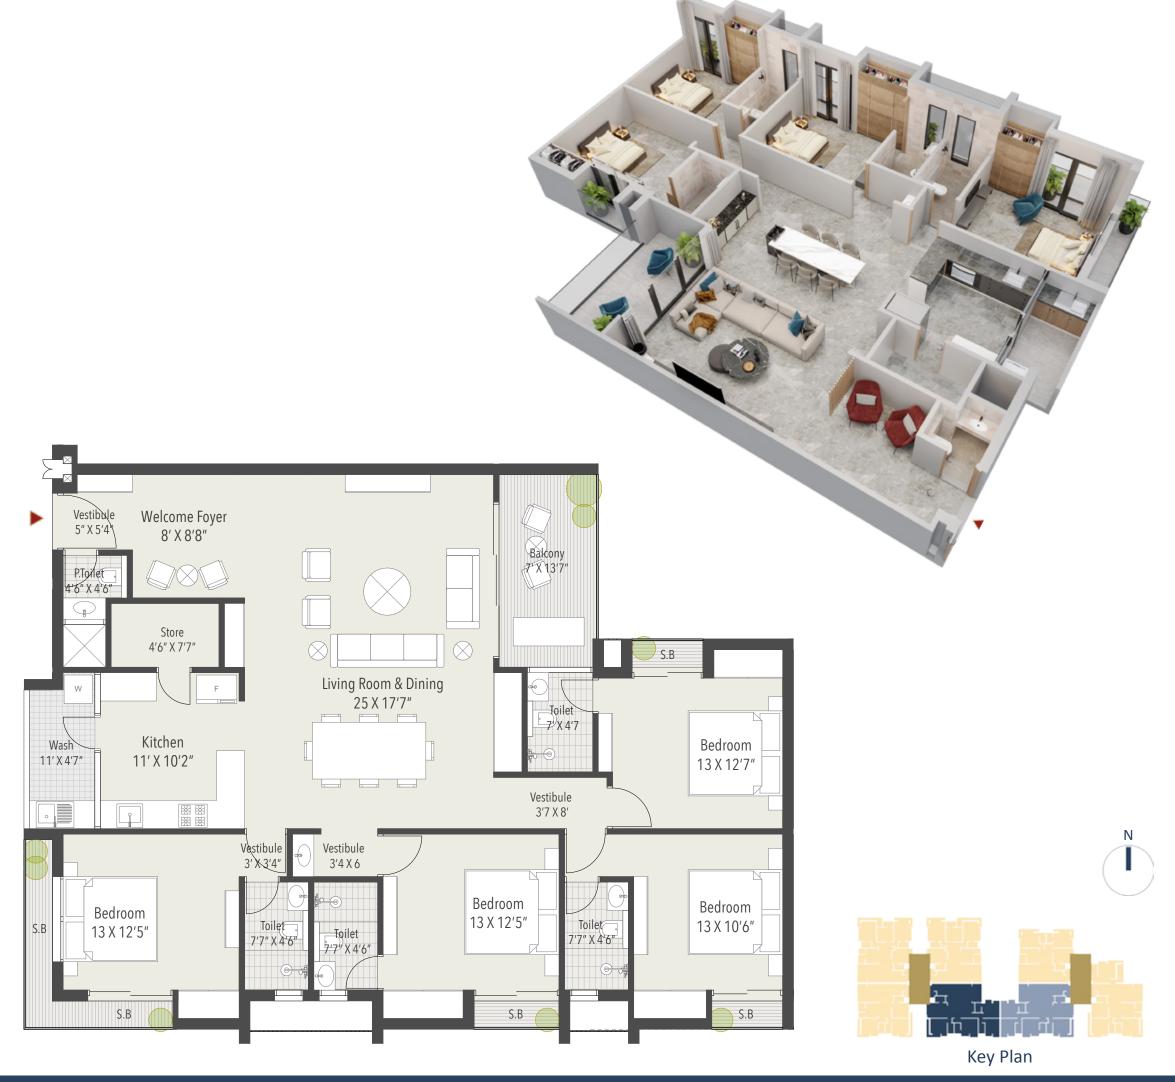

# Big, Bigger & Iconic

The SPREB Glory has been precisely designed in order to offer you an iconic envelope which celebrates good living. Our designed spaces offers huge balconies and large format windows for ample light and ventilation throughout the year.