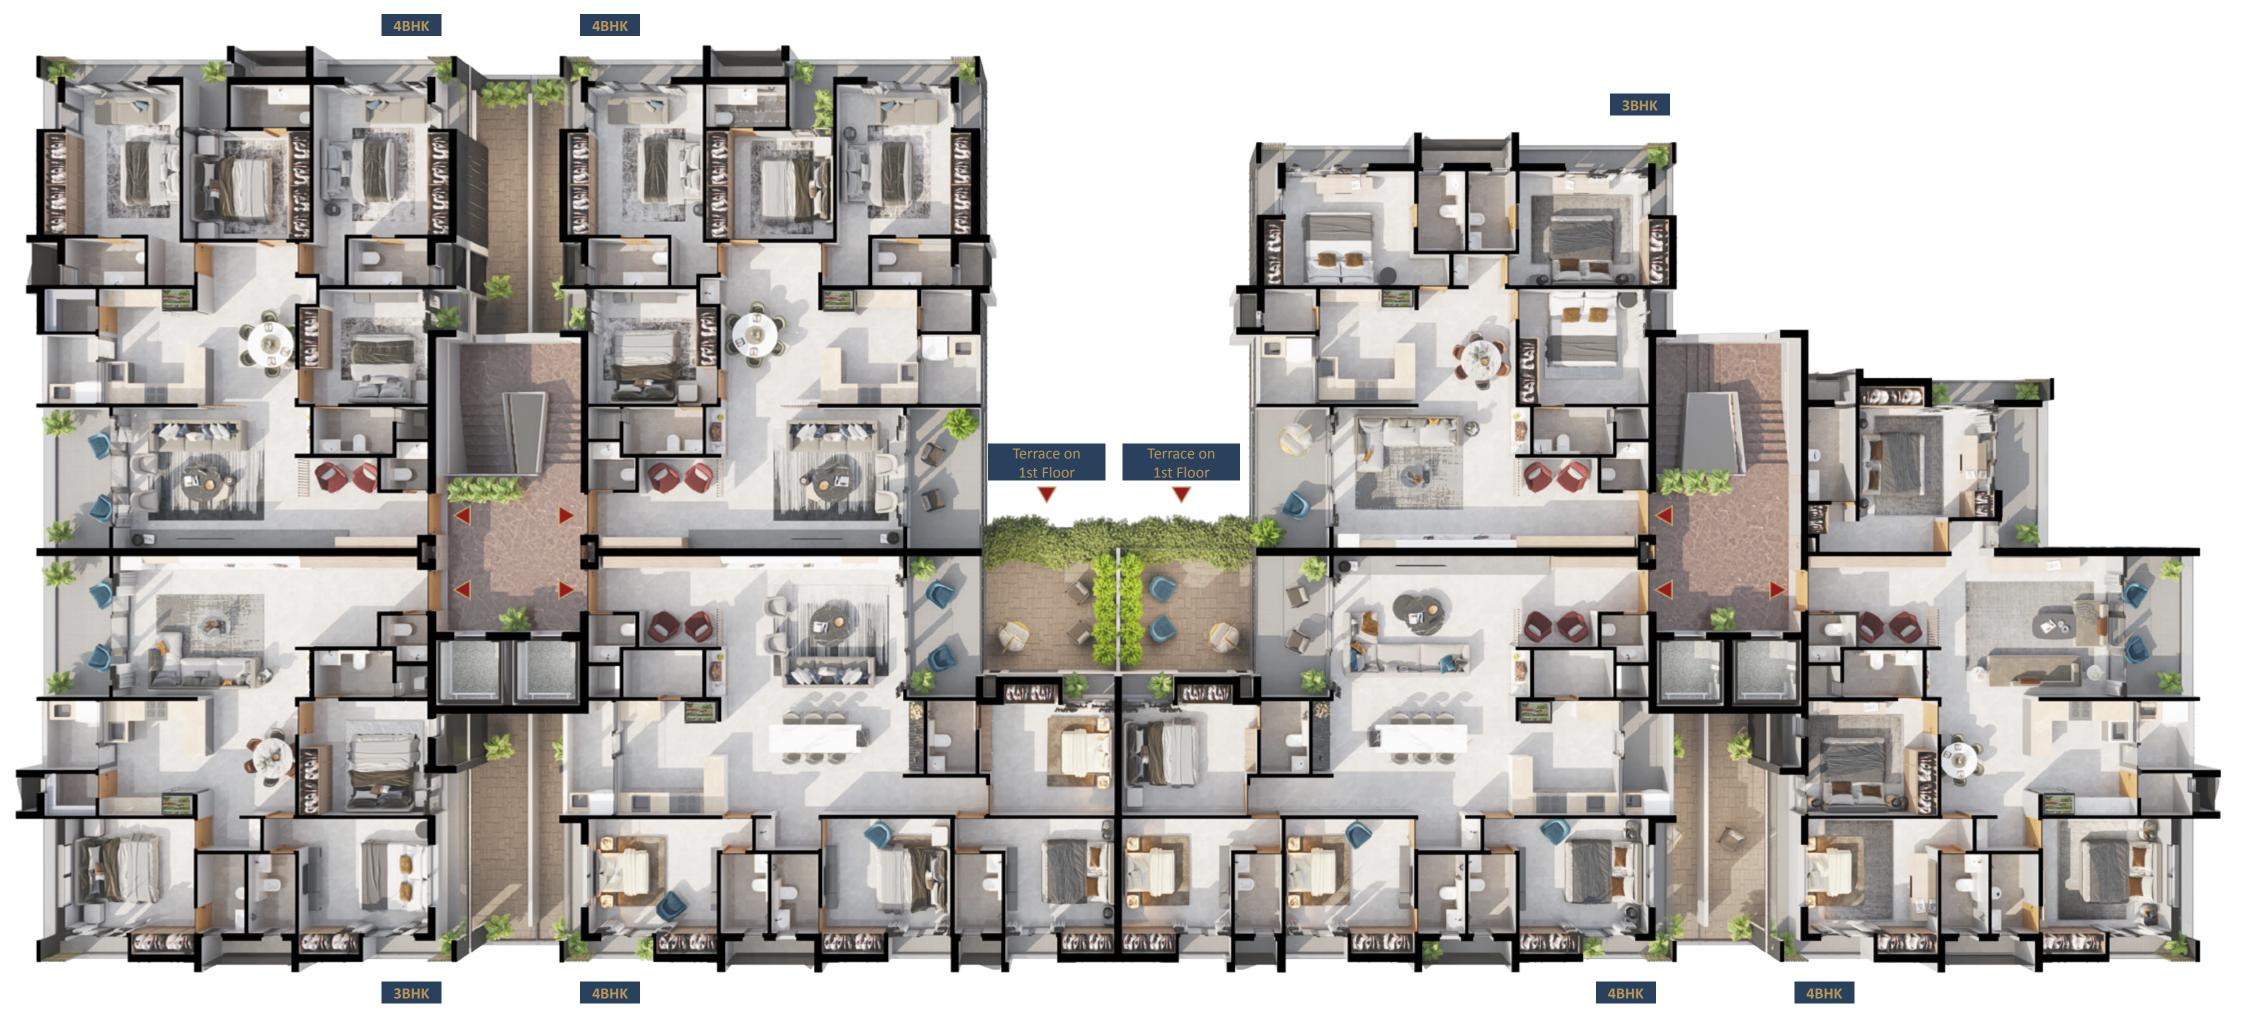

# Big, Bigger & Iconic

The SPREB Glory has been precisely designed in order to offer you an iconic envelope which celebrates good living. Our designed spaces offers huge balconies and large format windows for ample light and ventilation throughout the year.