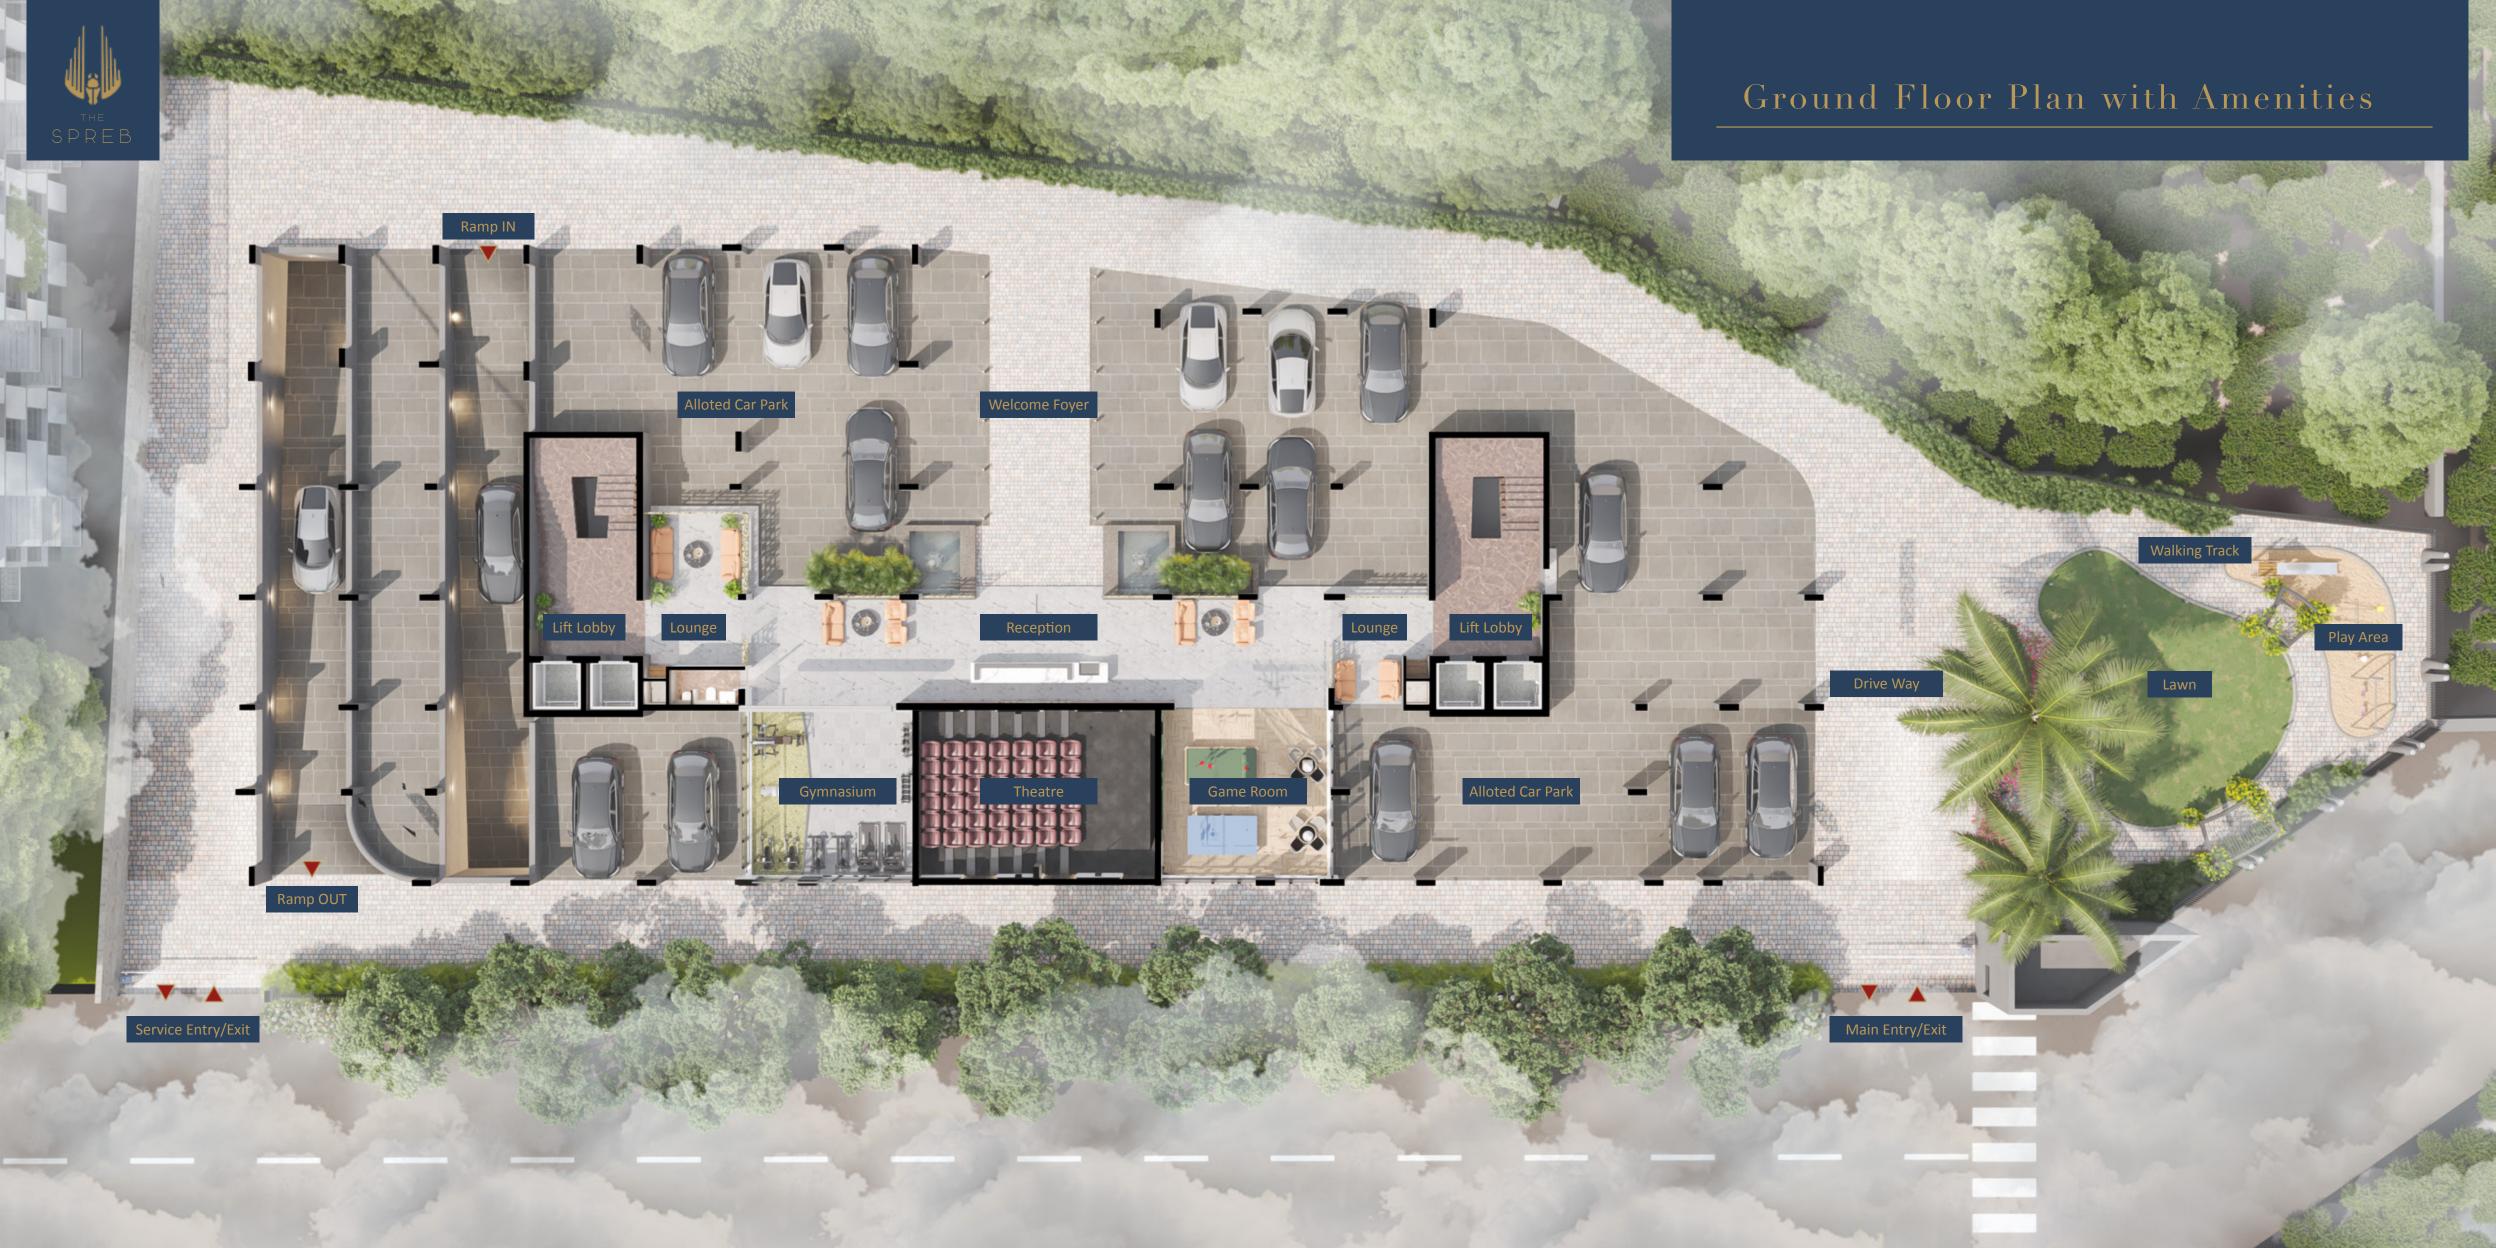

# Amenities

Silent Generator for Elevator & Common Area

Landscaped Entrance Gate

Drip Irrigation System for Garden

Automatic Water Level Control System

Rain Water Harvesting System

Fire Safety System

24 X 7 Security

2 Allotted Car Parking with EV Points

Solar Roof Top System for Common Services

Boom Barrier for Entrance Gate

Reception Area

Terrace Garden

Gymnasium

Kids Play Area

**Indoor Theatre** 

Main Entry (Attractive Main Gate With Security Cabin)

Gazebo Seating

**Building Decorative Lighting** 

Yoga Meditation Deck

Bird's Net