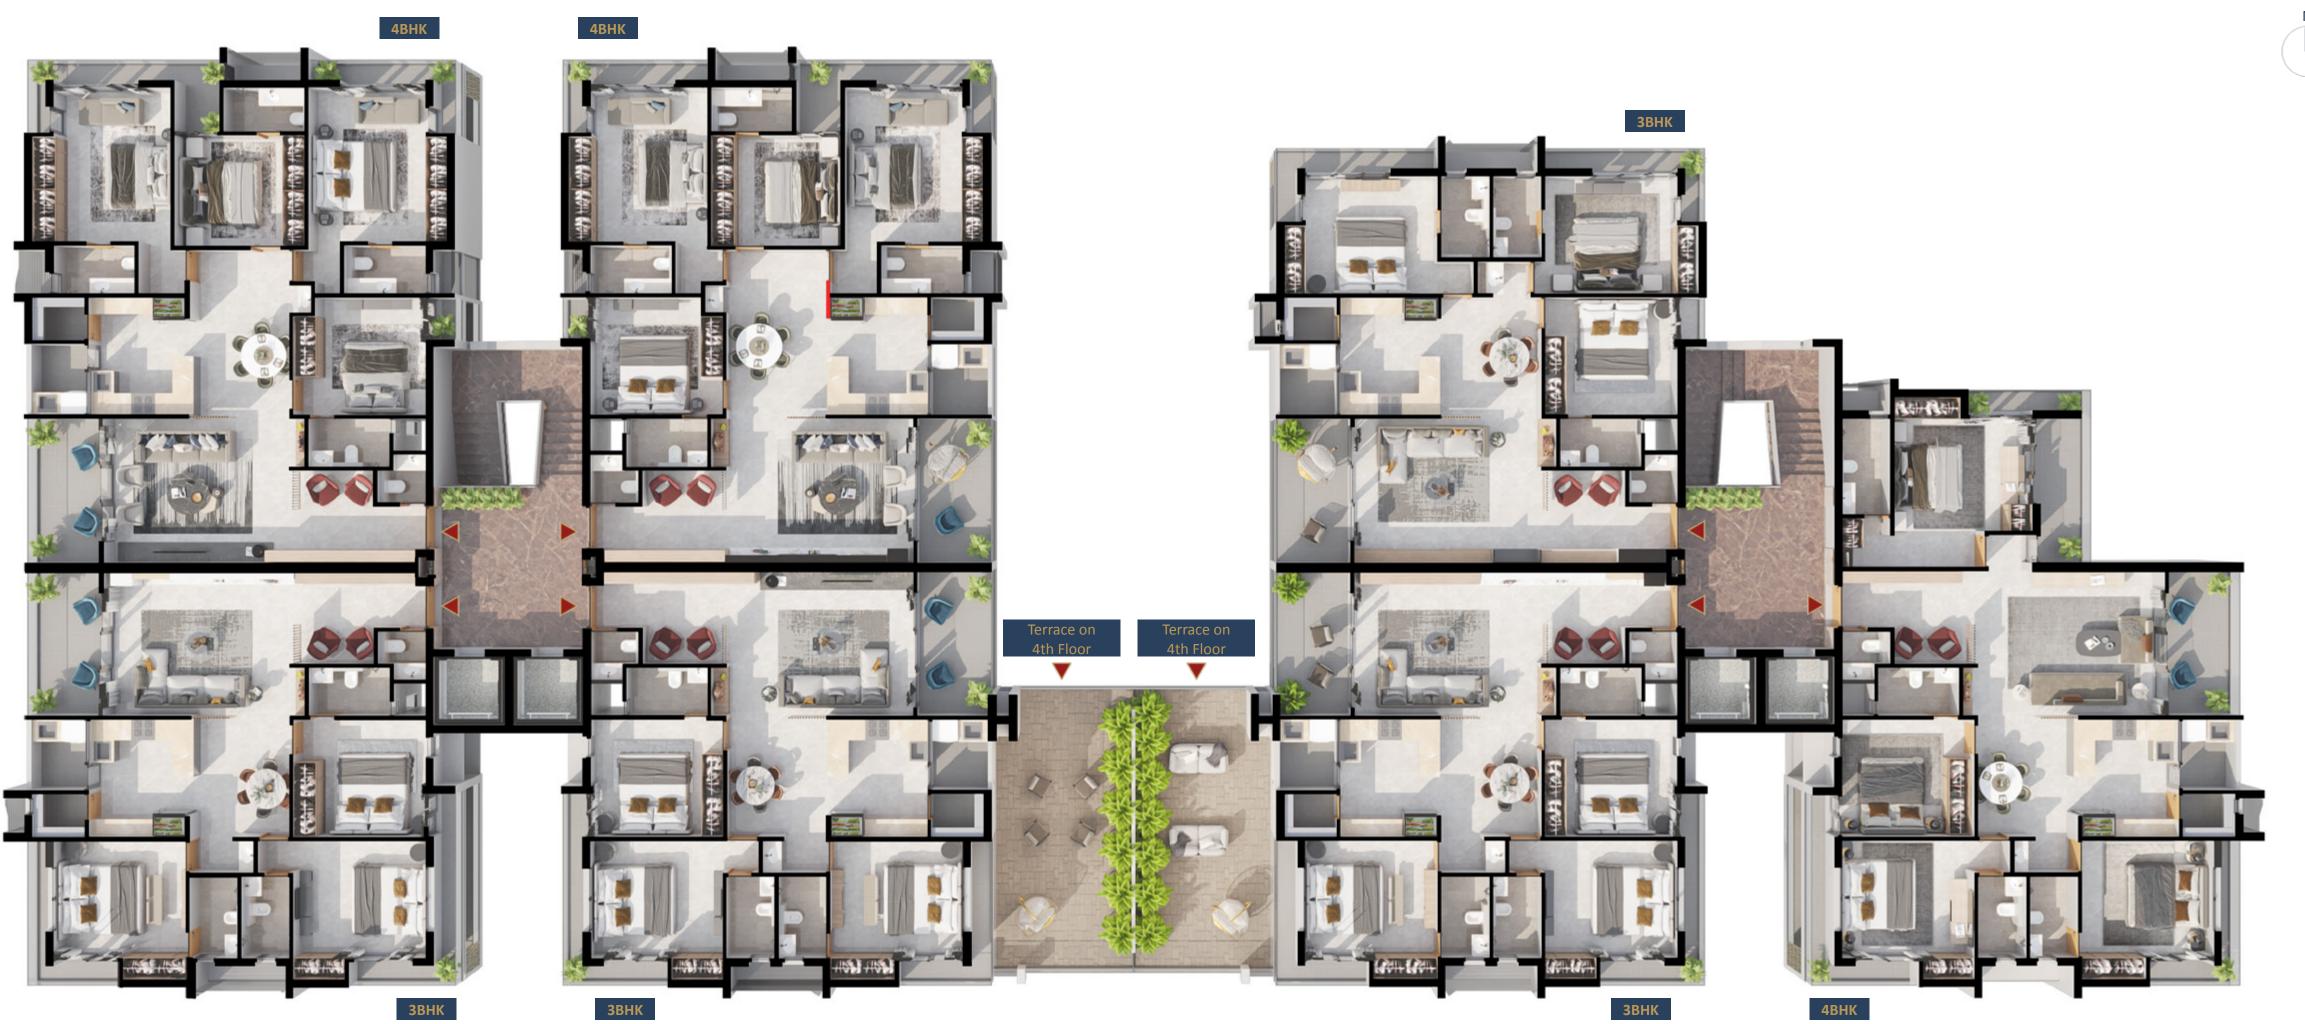

# Big, Bigger & Iconic

The SPREB Glory has been precisely designed in order to offer you an iconic envelope which celebrates good living. Our designed spaces offers huge balconies and large format windows for ample light and ventilation throughout the year.