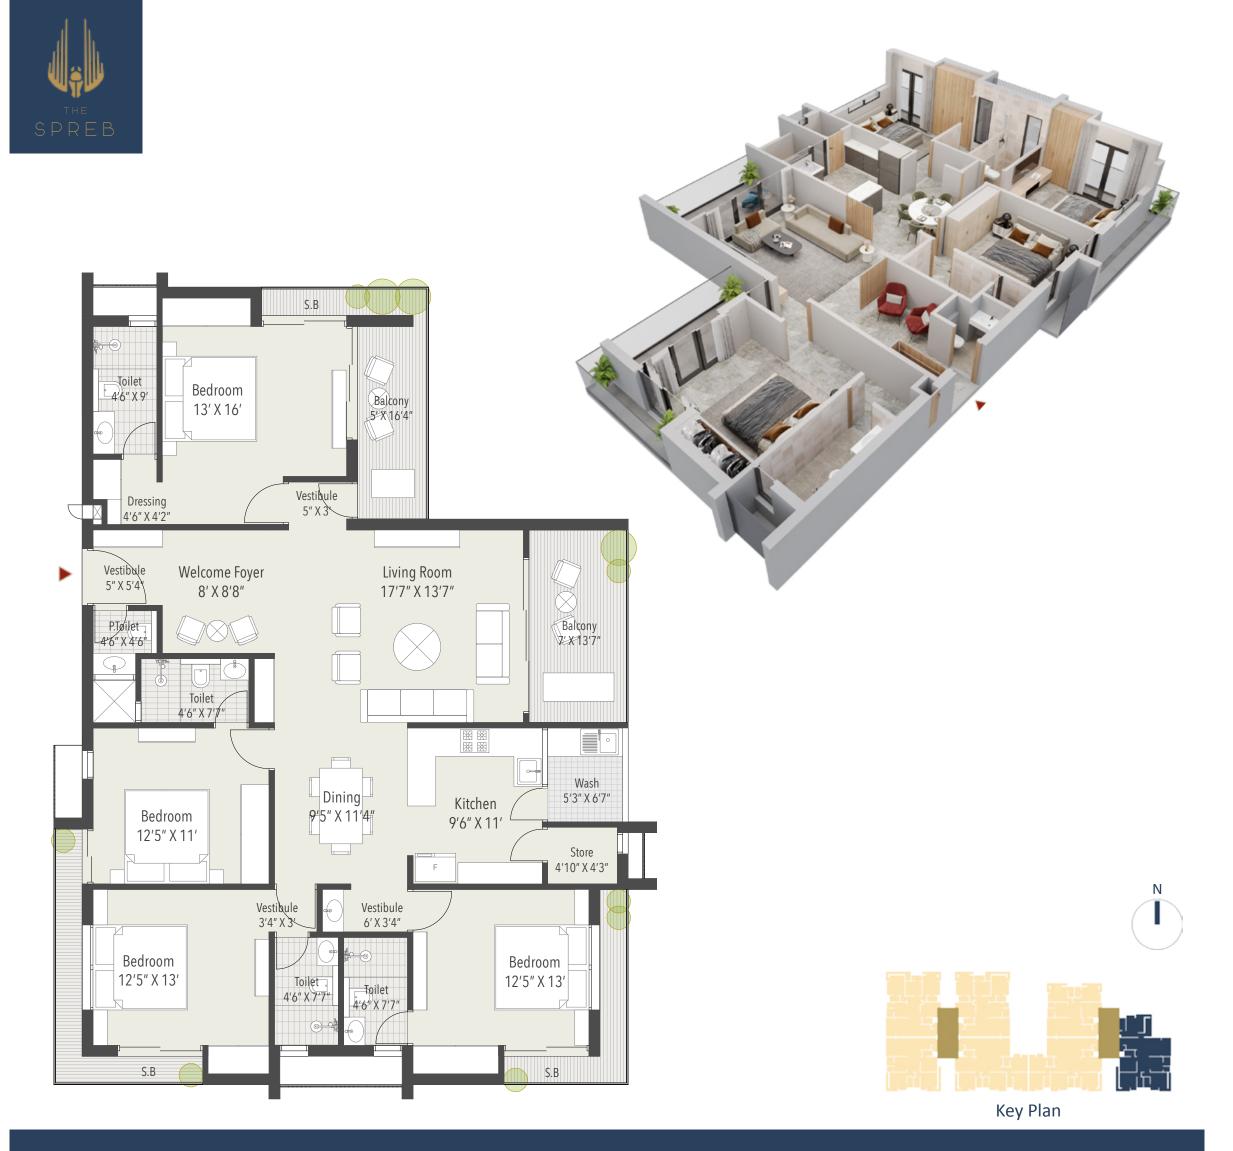

# Big, Bigger & Iconic

The SPREB Glory has been precisely designed in order to offer you an iconic envelope which celebrates good living. Our designed spaces offers huge balconies and large format windows for ample light and ventilation throughout the year.