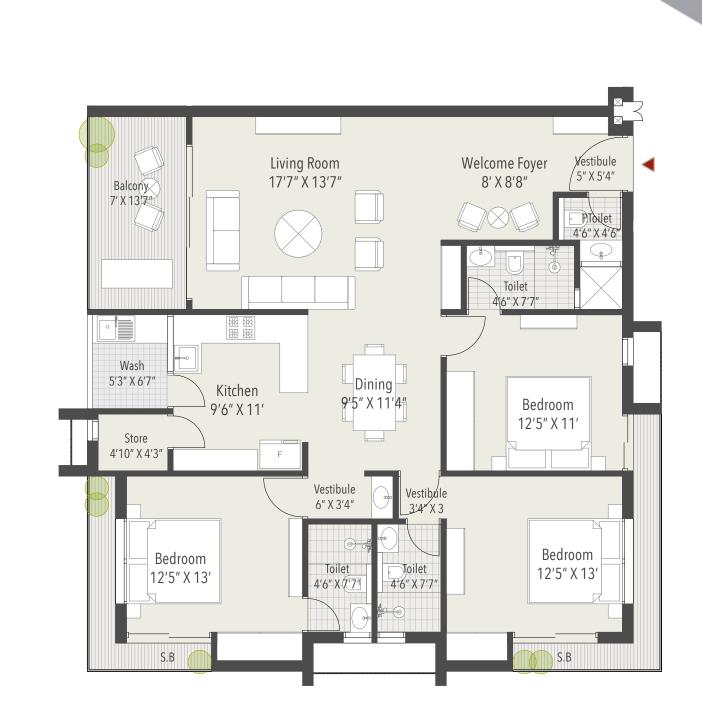

# Big, Bigger & Iconic

The SPREB Glory has been precisely designed in order to offer you an iconic envelope which celebrates good living. Our designed spaces offers huge balconies and large format windows for ample light and ventilation throughout the year.