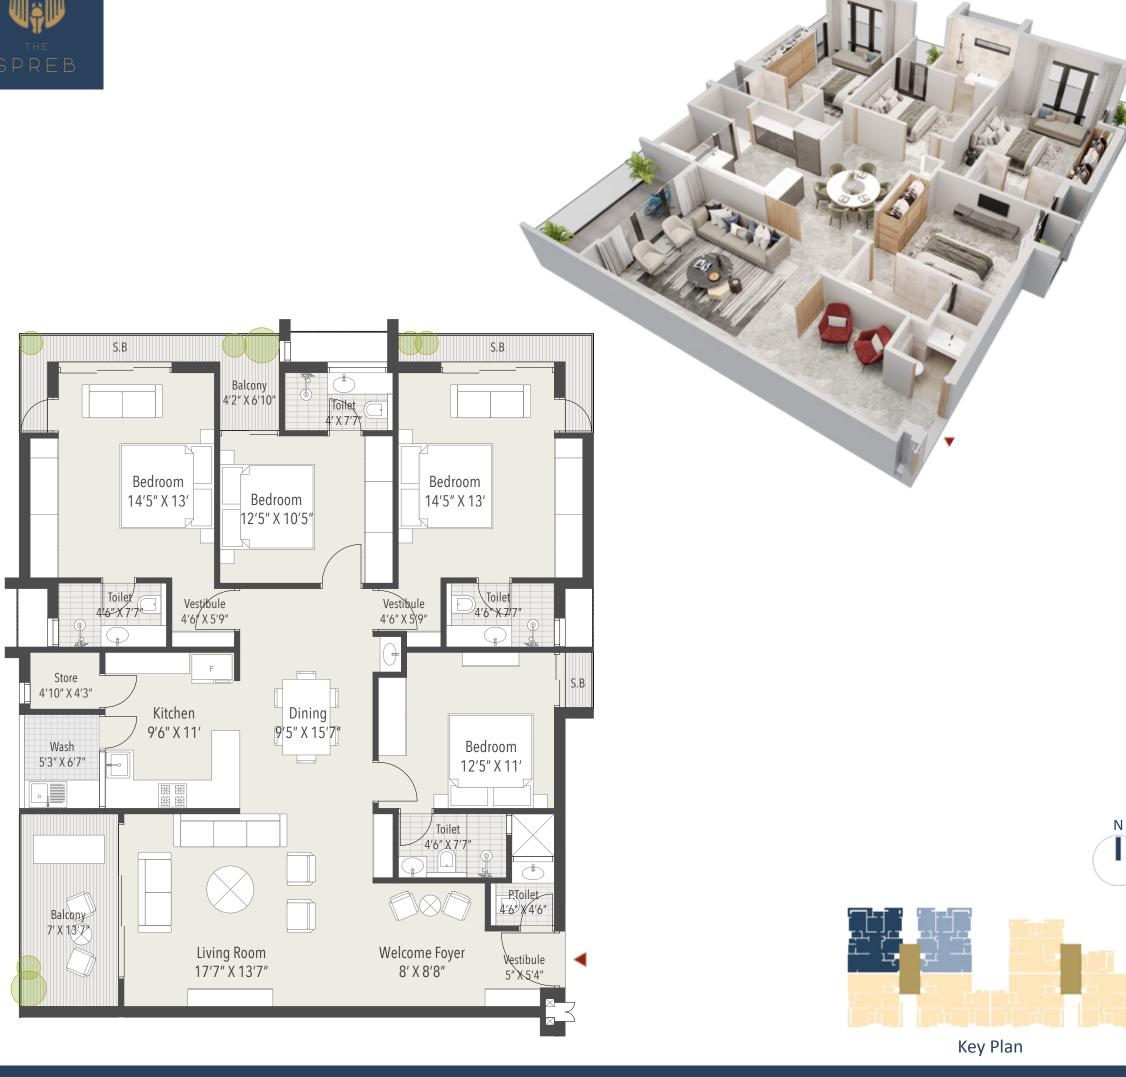

# Big, Bigger & Iconic

The SPREB Glory has been precisely designed in order to offer you an iconic envelope which celebrates good living. Our designed spaces offers huge balconies and large format windows for ample light and ventilation throughout the year.