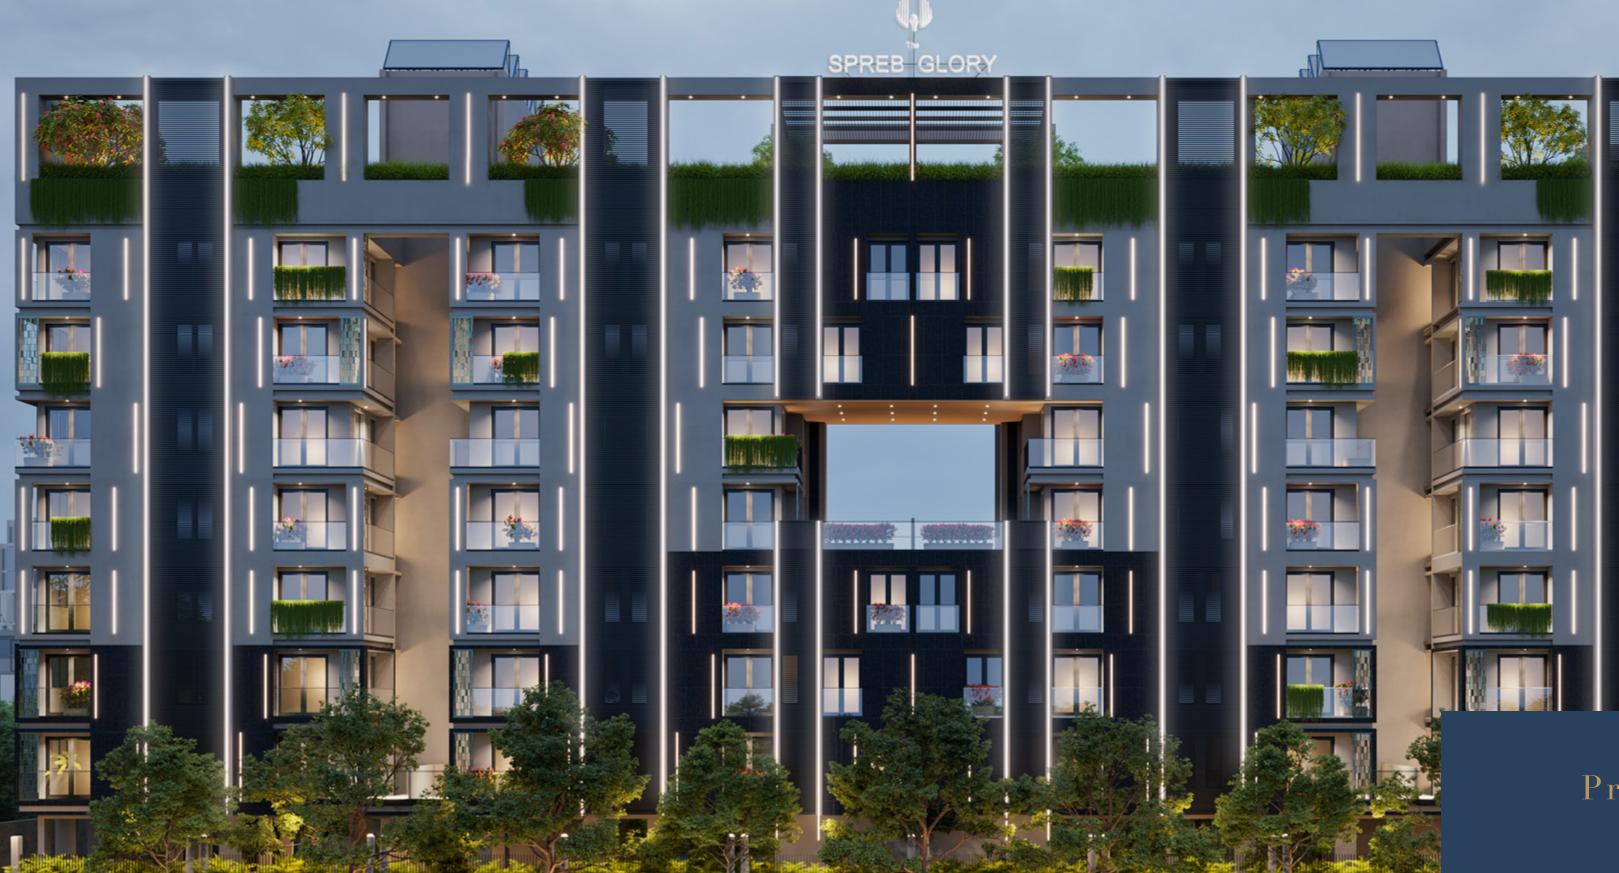

# Big, Bigger & Iconic

The SPREB Glory has been precisely designed in order to offer you an iconic envelope which celebrates good living. Our designed spaces offers huge balconies and large format windows for ample light and ventilation throughout the year.