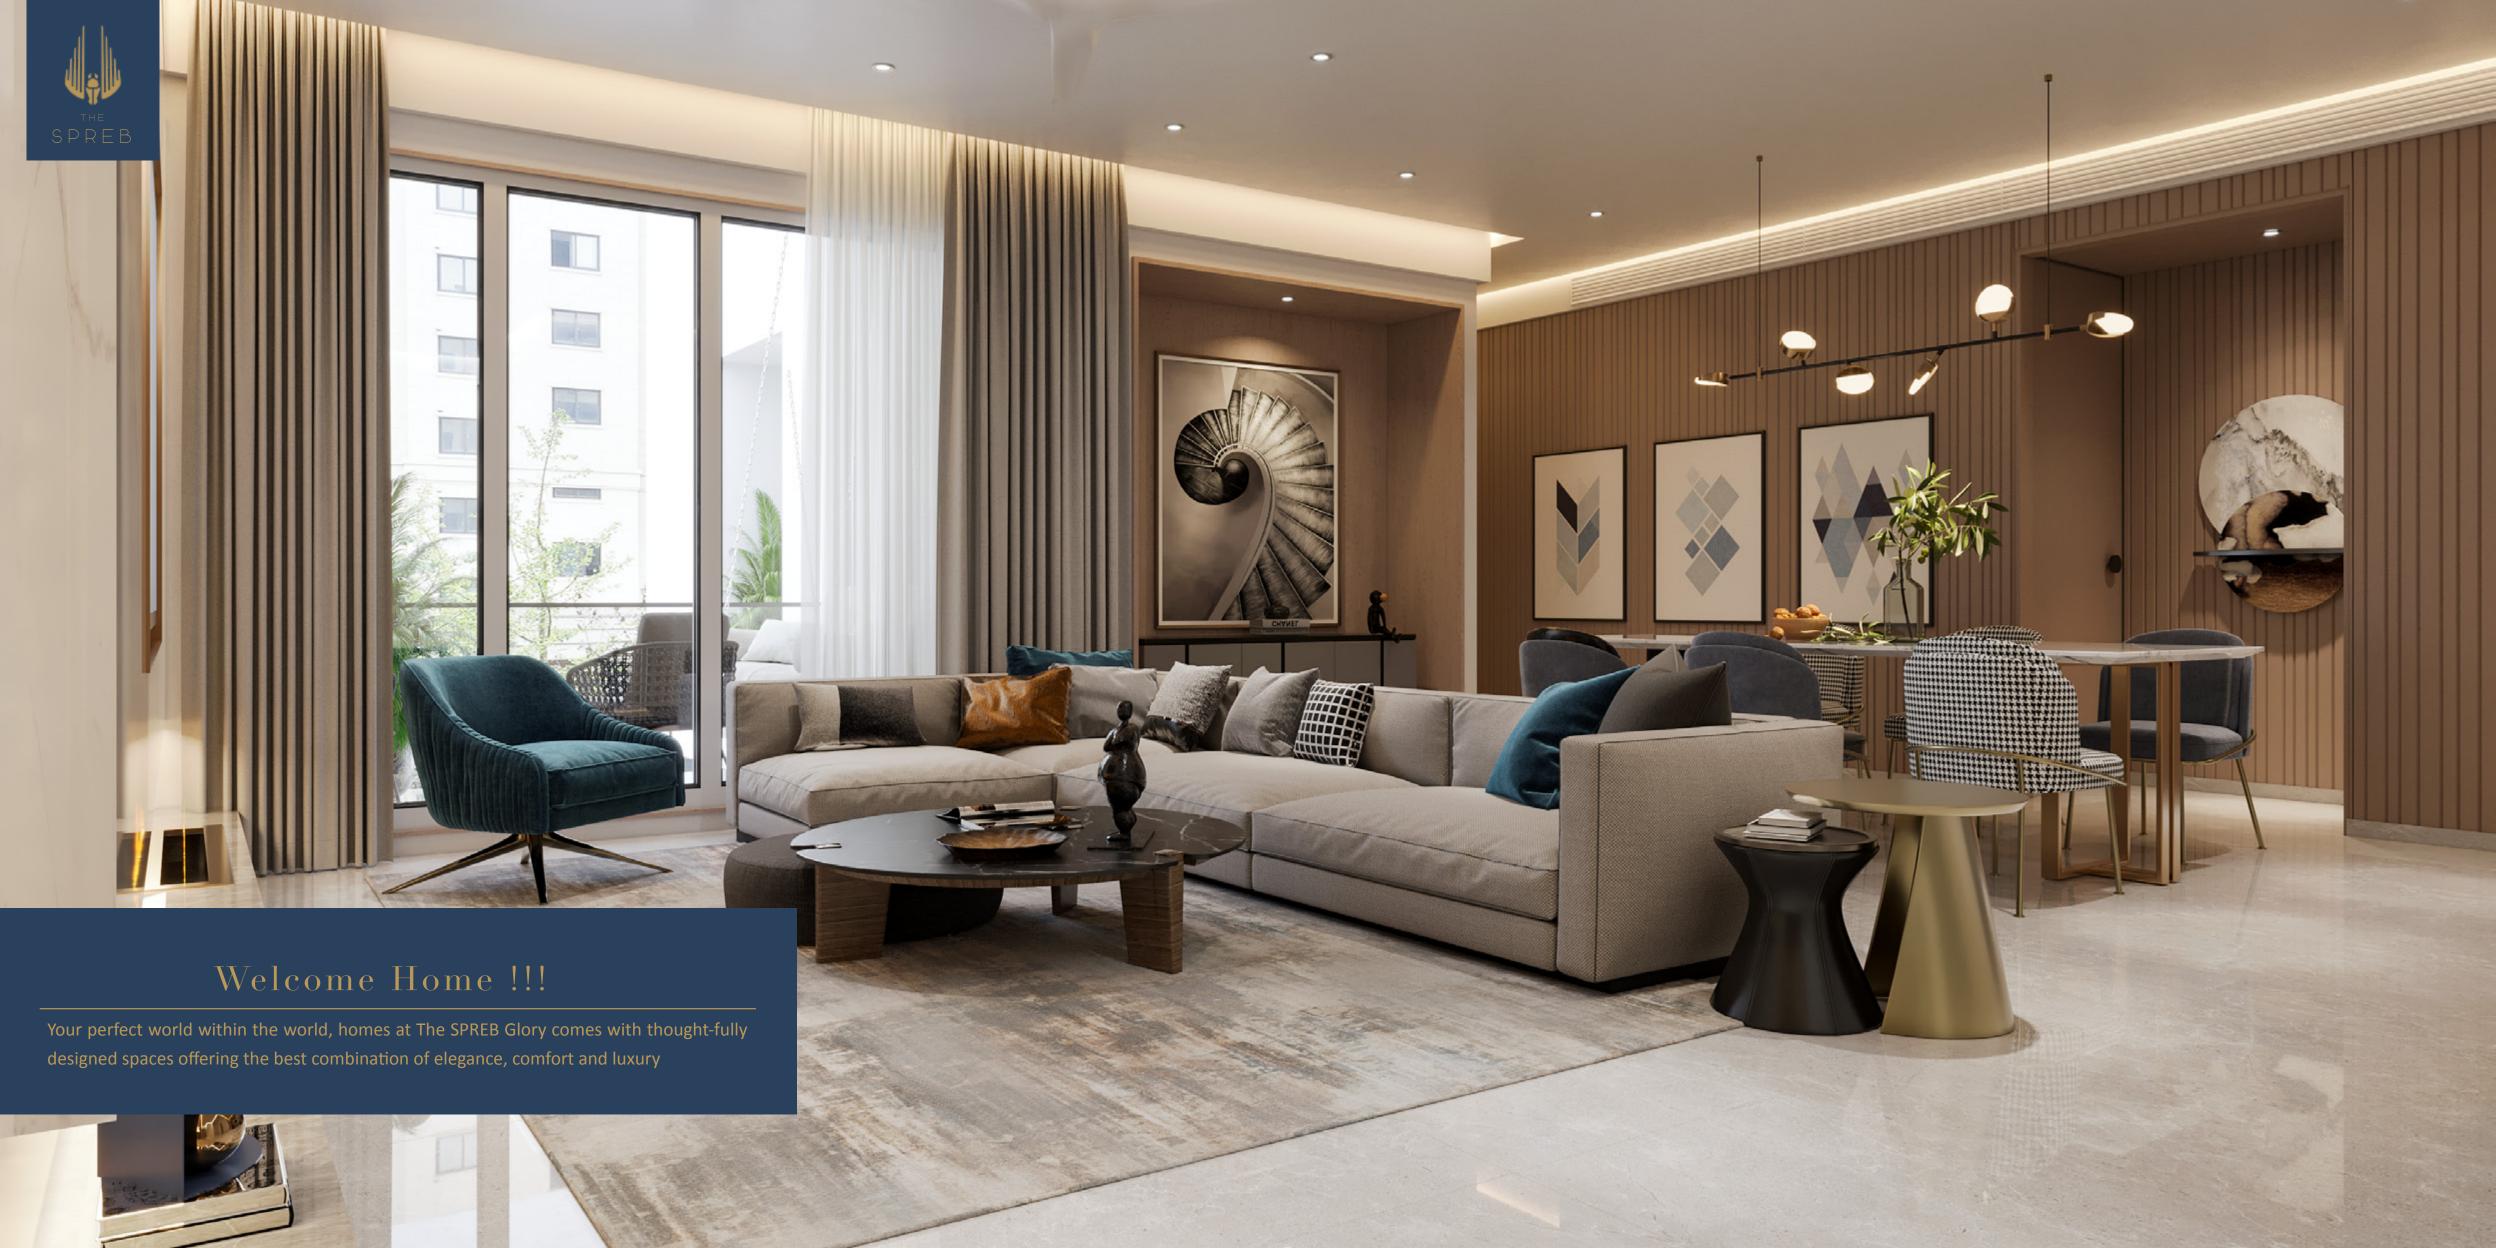

# Big, Bigger & Iconic

The SPREB Glory has been precisely designed in order to offer you an iconic envelope which celebrates good living. Our designed spaces offers huge balconies and large format windows for ample light and ventilation throughout the year.