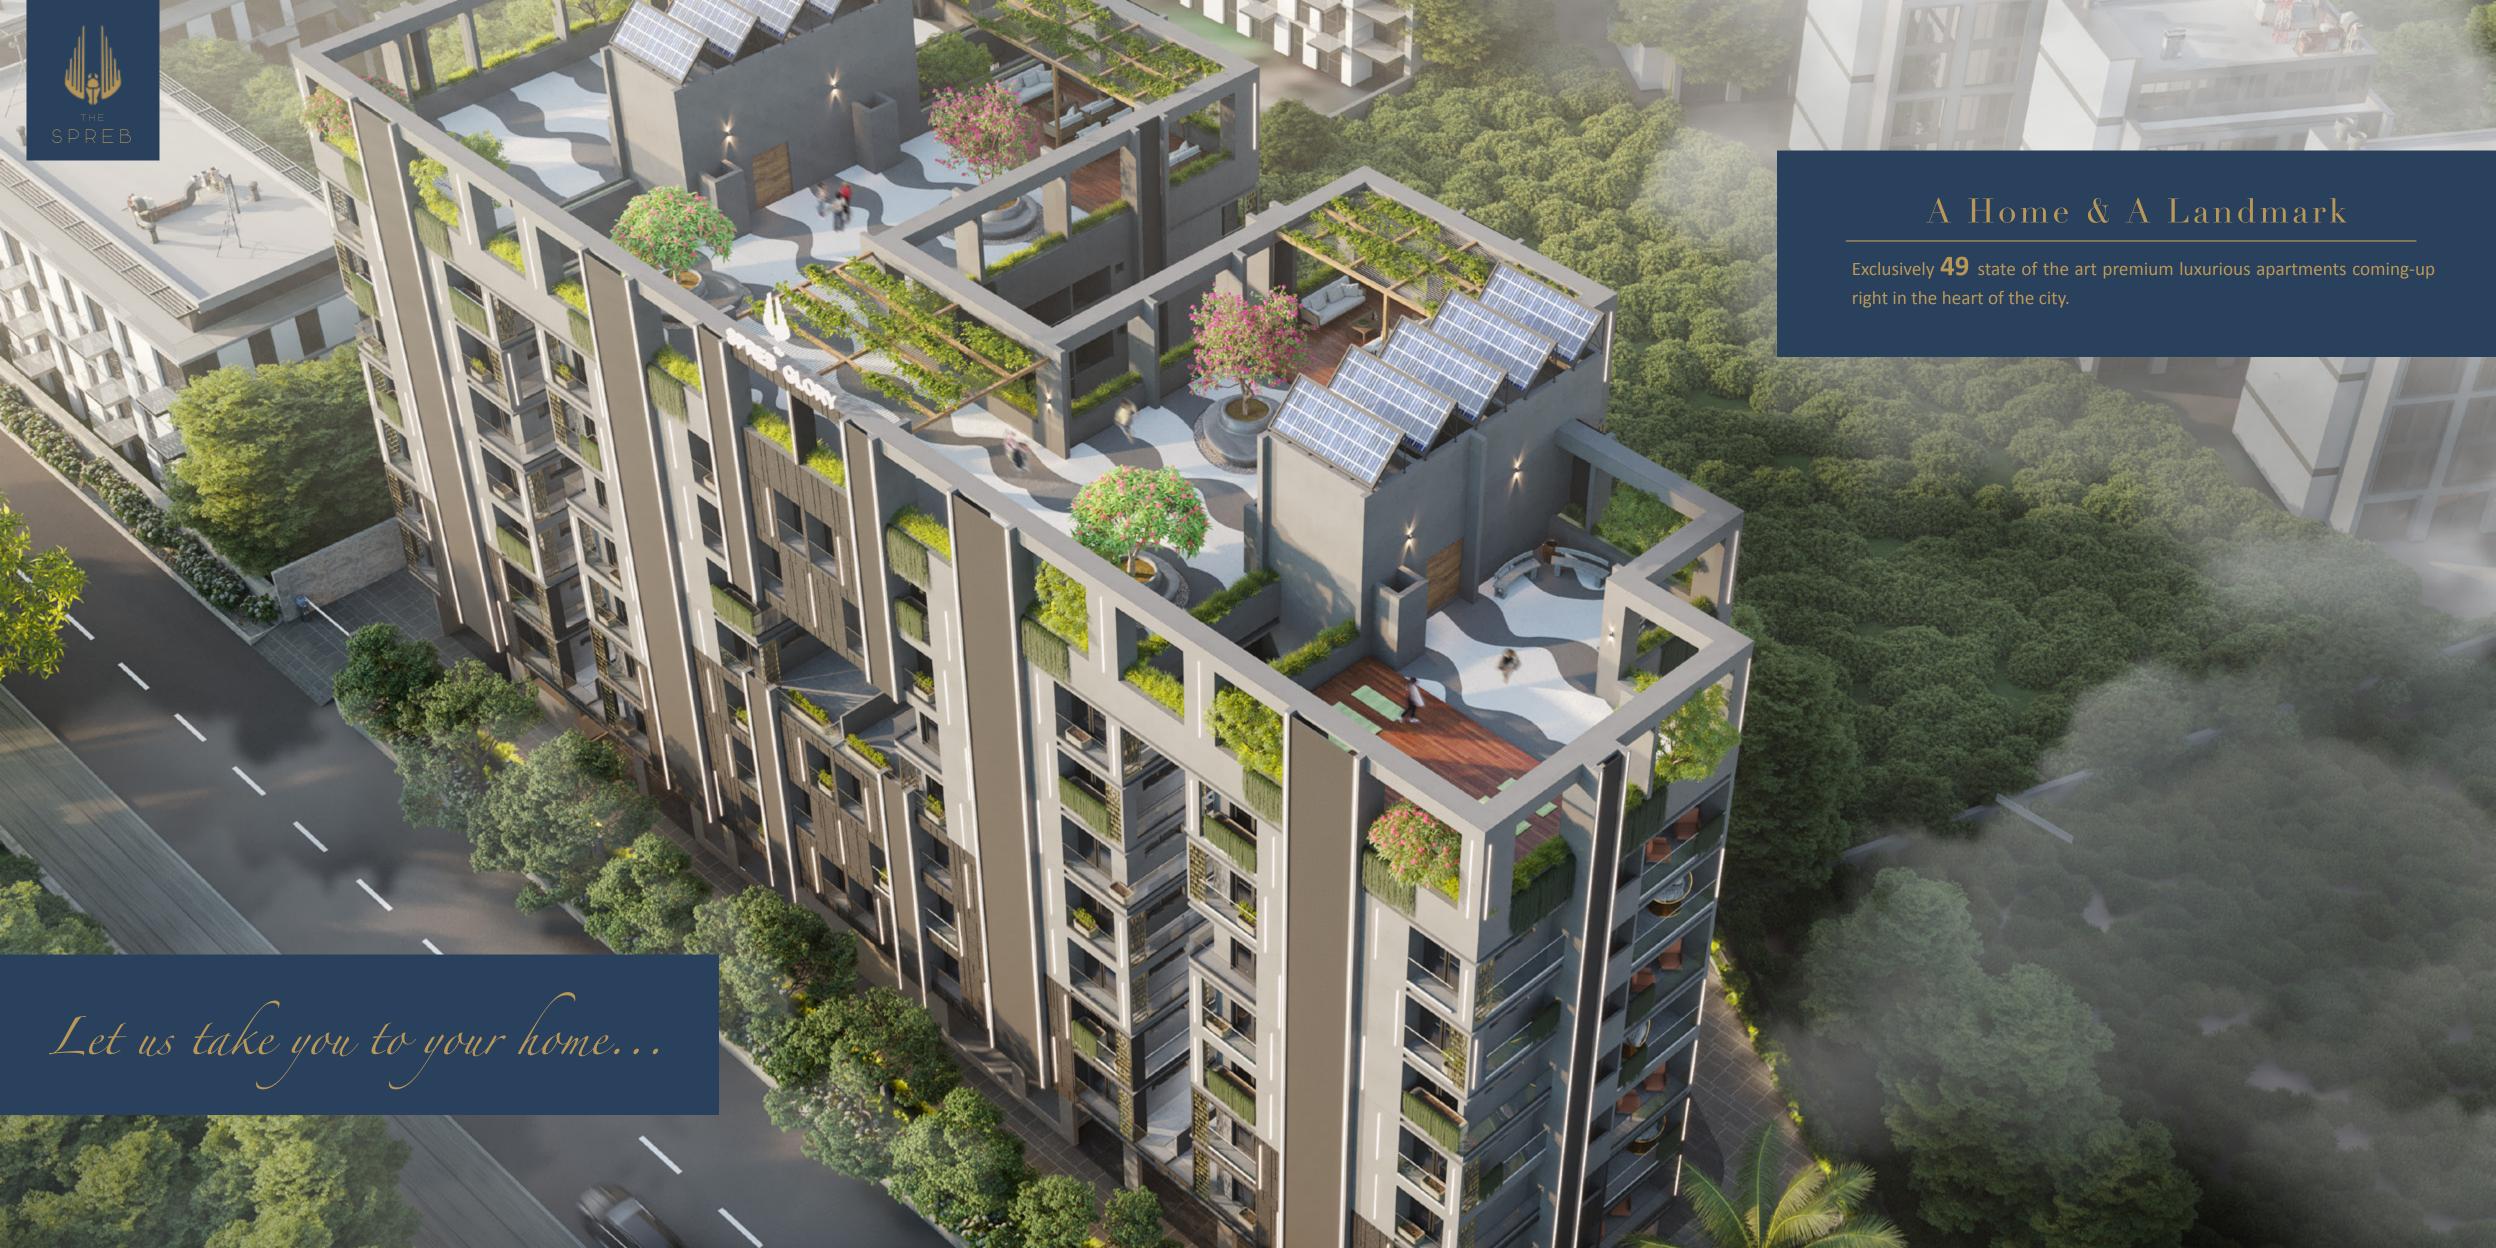

# Big, Bigger & Iconic

The SPREB Glory has been precisely designed in order to offer you an iconic envelope which celebrates good living. Our designed spaces offers huge balconies and large format windows for ample light and ventilation throughout the year.