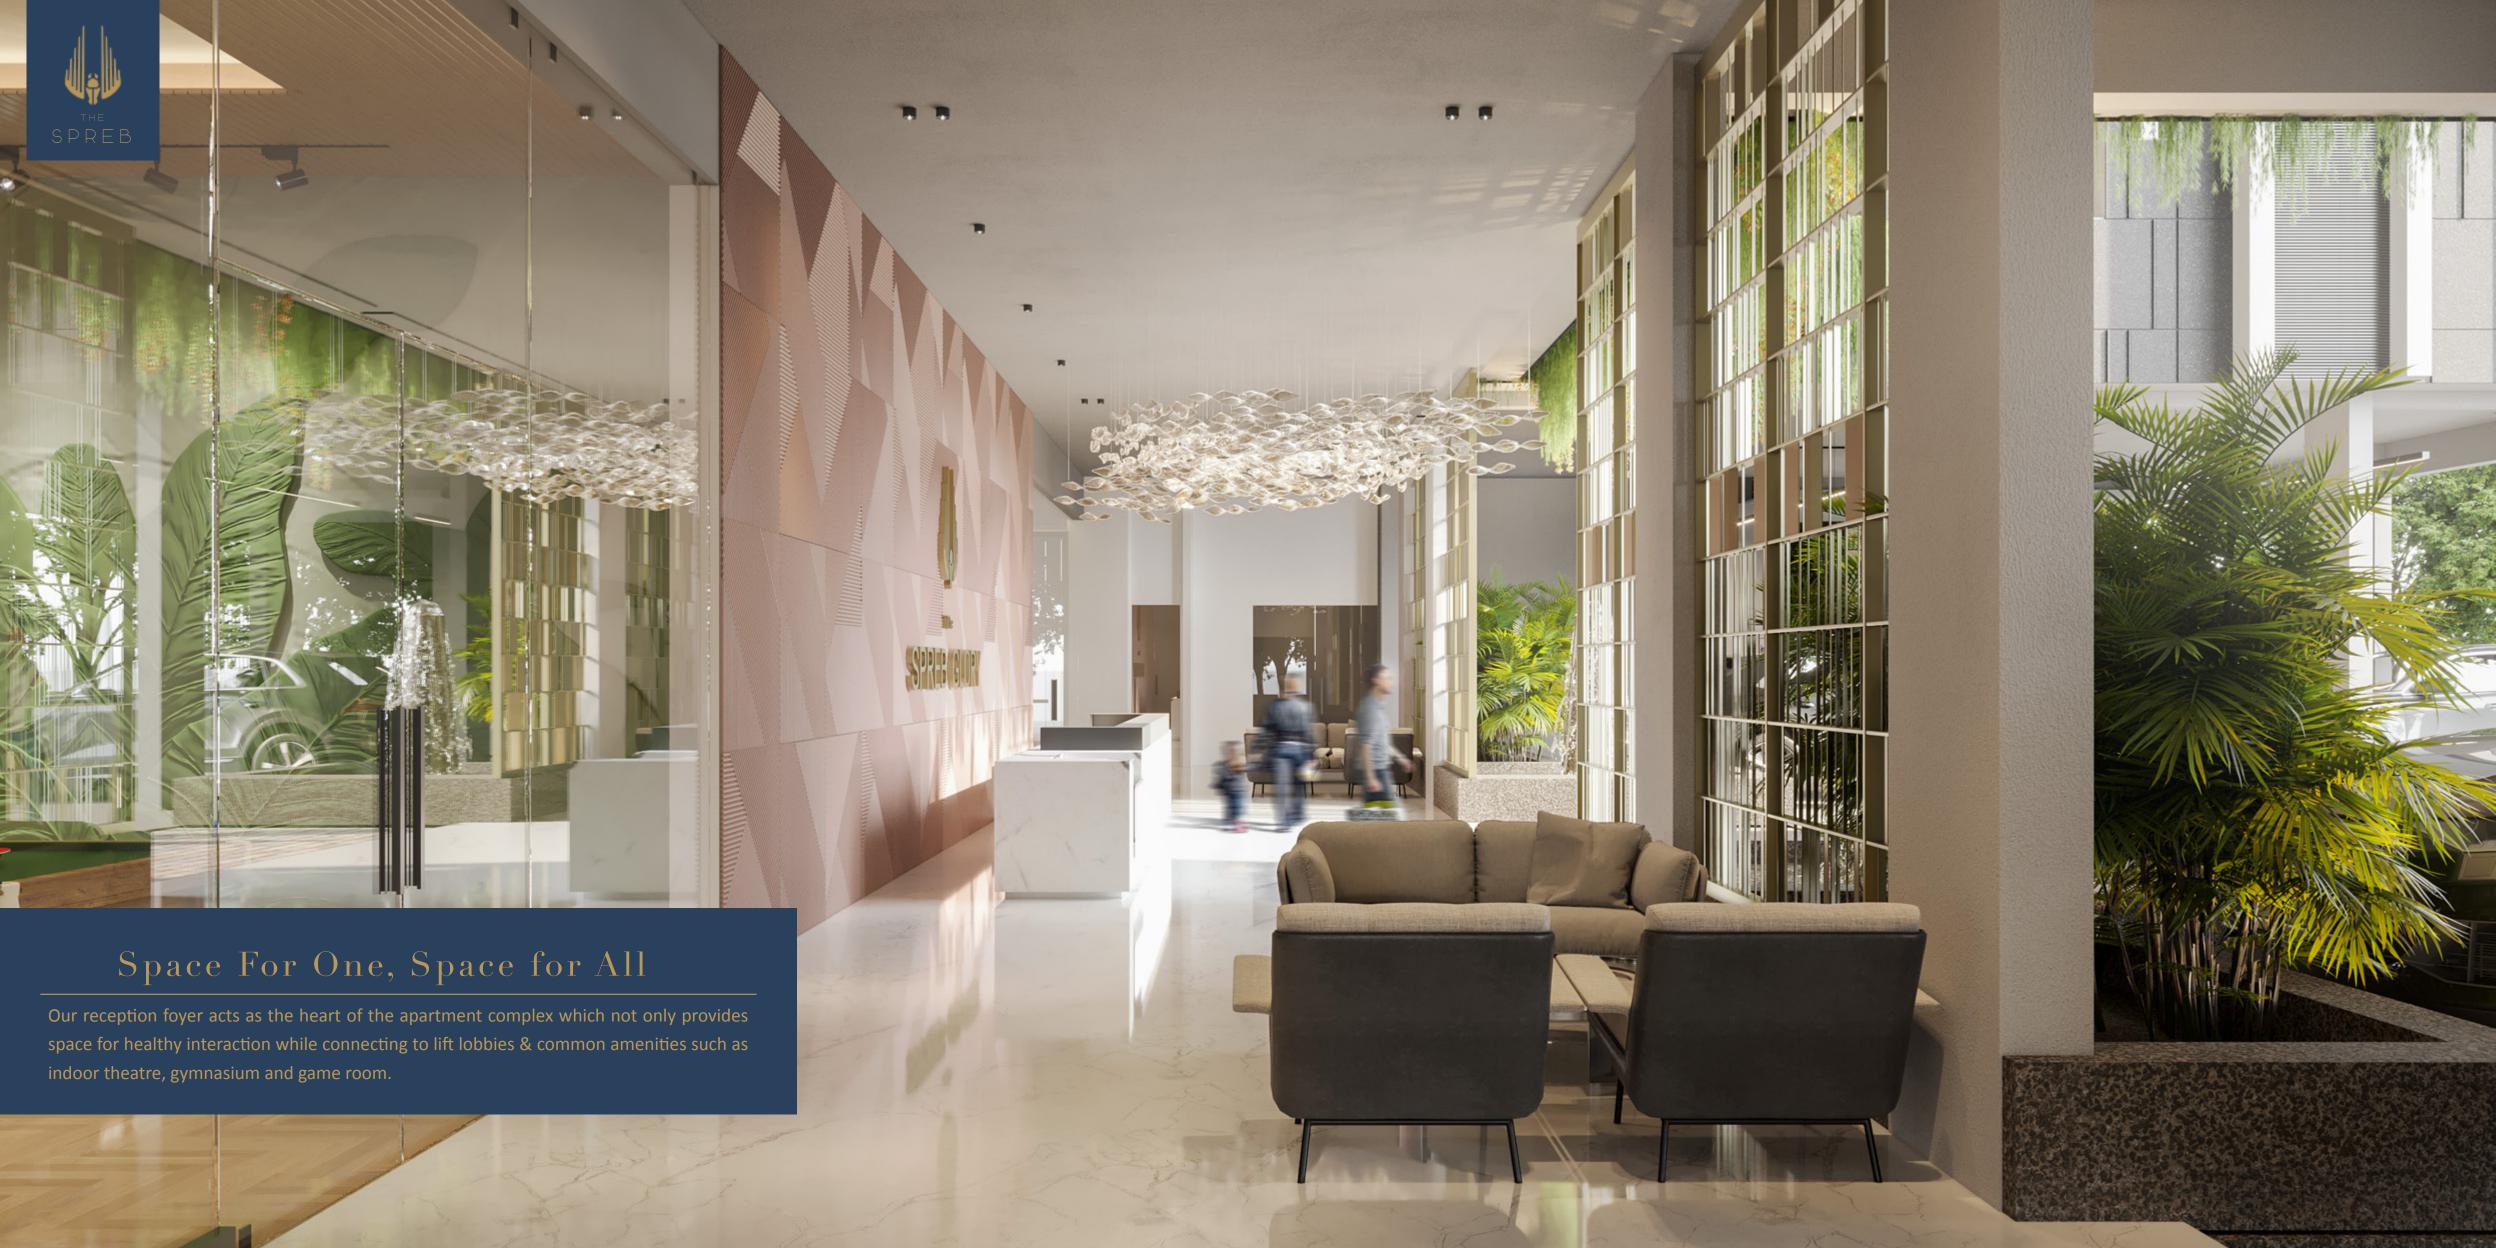

# Big, Bigger & Iconic

The SPREB Glory has been precisely designed in order to offer you an iconic envelope which celebrates good living. Our designed spaces offers huge balconies and large format windows for ample light and ventilation throughout the year.

2 Allotted Car Parking with EV Points

Solar Roof Top System for Common Services

Boom Barrier for Entrance Gate

Reception Area

Terrace Garden

Gymnasium

Kids Play Area

**Indoor Theatre** 