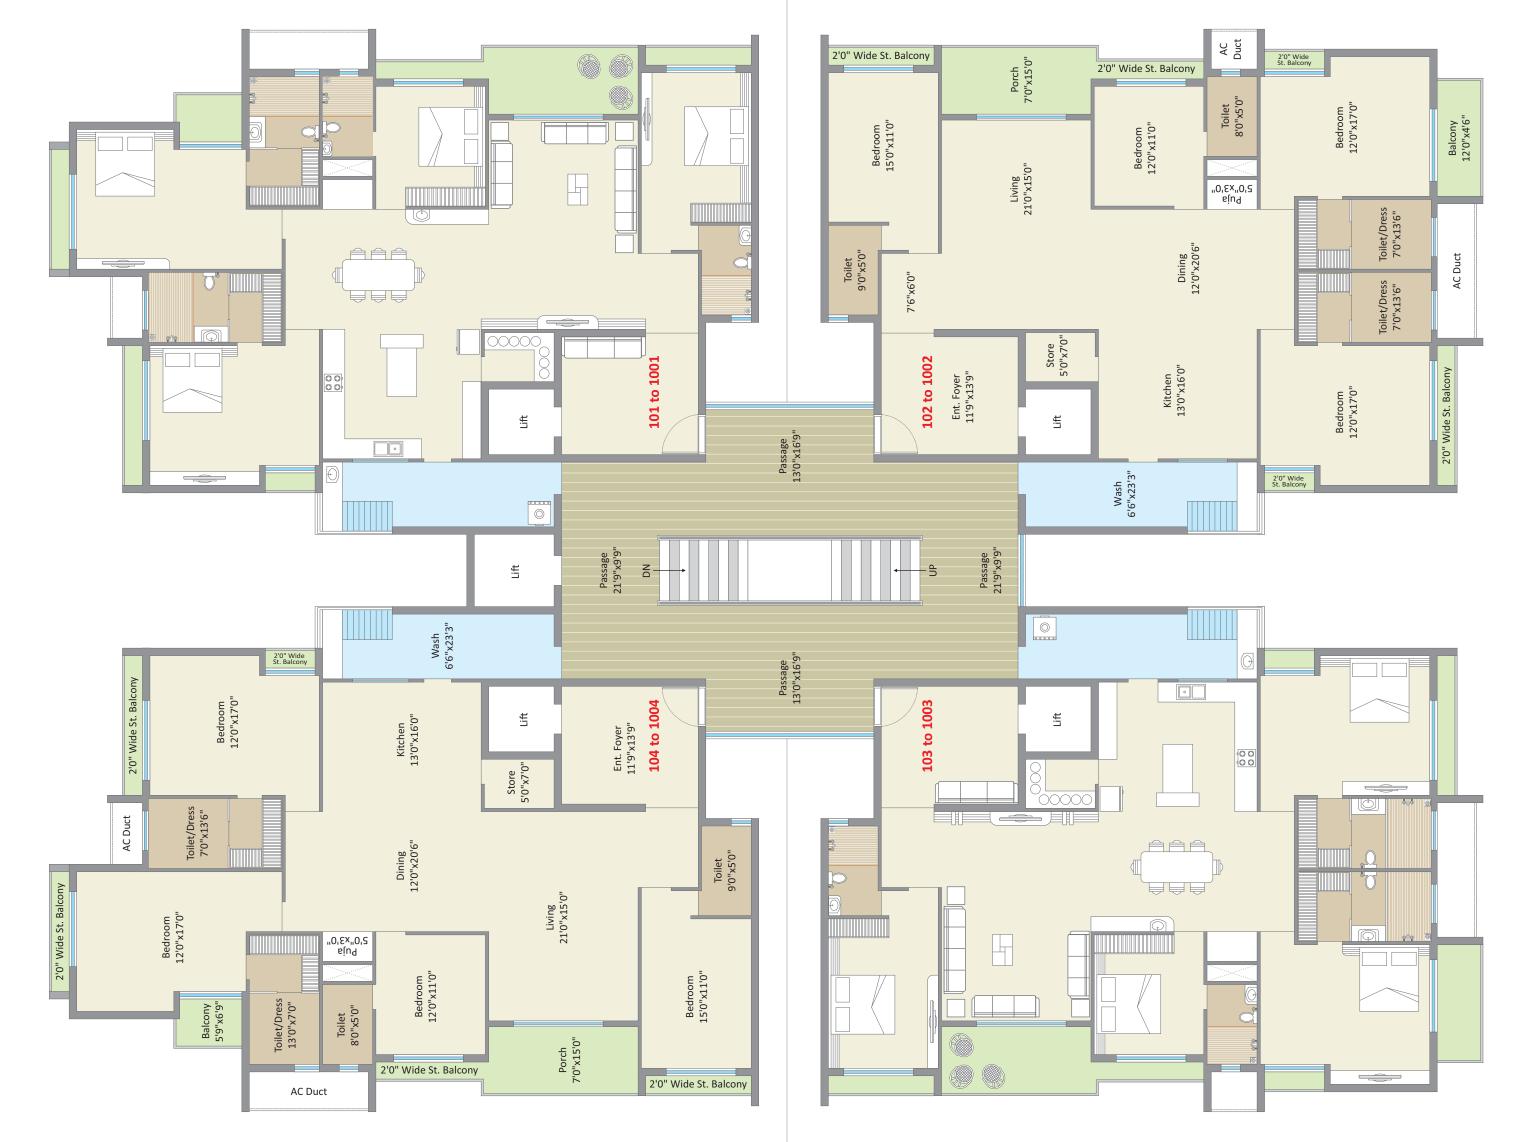

# TYPICAL FLOOR PLAN

# BASEMENT FLOOR PLAN

| 104 to 1004 | 101 to 1001 |
|-------------|-------------|
| 103 to 1003 | 102 to1002  |

દૂર સુધી નજરે પડે

<sub>ફકત</sub> સ્વચ્છ <sub>અને</sub> સલોણું આકાશ

નીલા ગગનને તળે,

અહીં સંપૂર્ણતા લે આકાર !