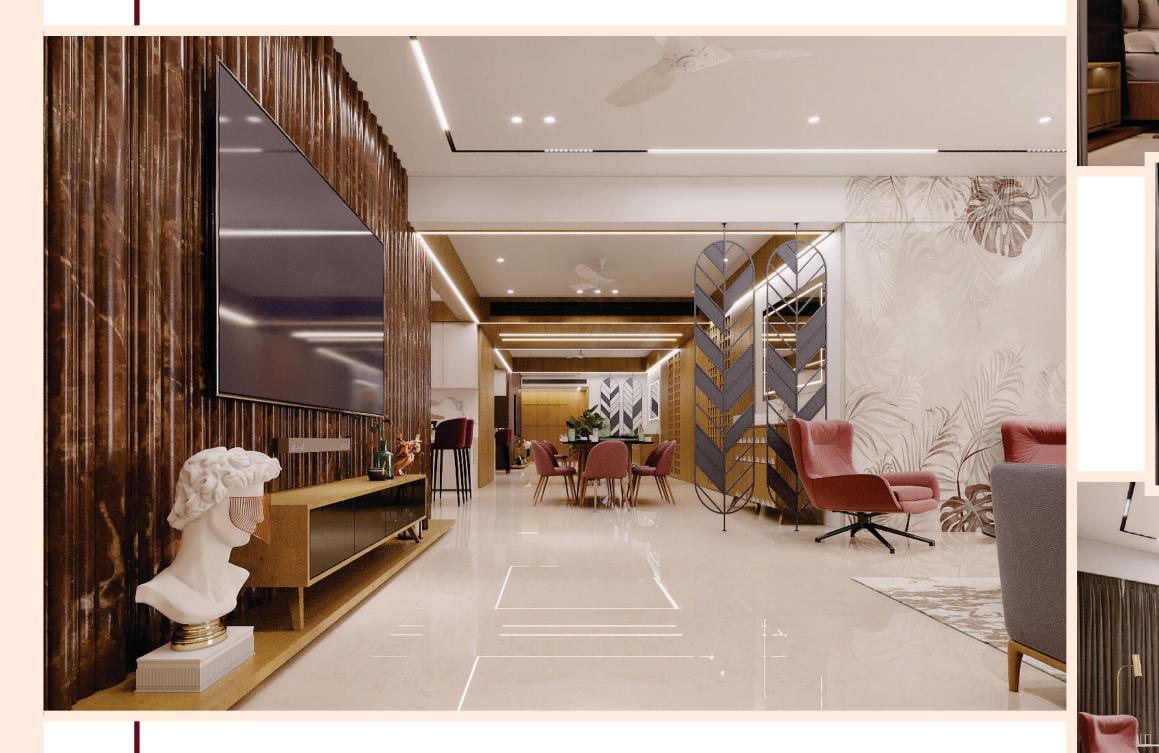

#### Flooring

- High-end vitrified.
- Porch/ wash area with rustic flooring.

#### **Electrical Fittings**

- ISI certified modular switches.
- Copper wires with ample plug points and switches.
- TV & set top box point in living room & master bedroom.
- Electric plug points & plumbing points for AC in every bedroom.

#### Walls & Ceilings

- It will be treated with putty.

# 

- Designer tiles up to beam bottom level in the kitchen.
- white platform.
- Sufficient electric plug point & switches.

- Exterior all common areas with royal paint finish.