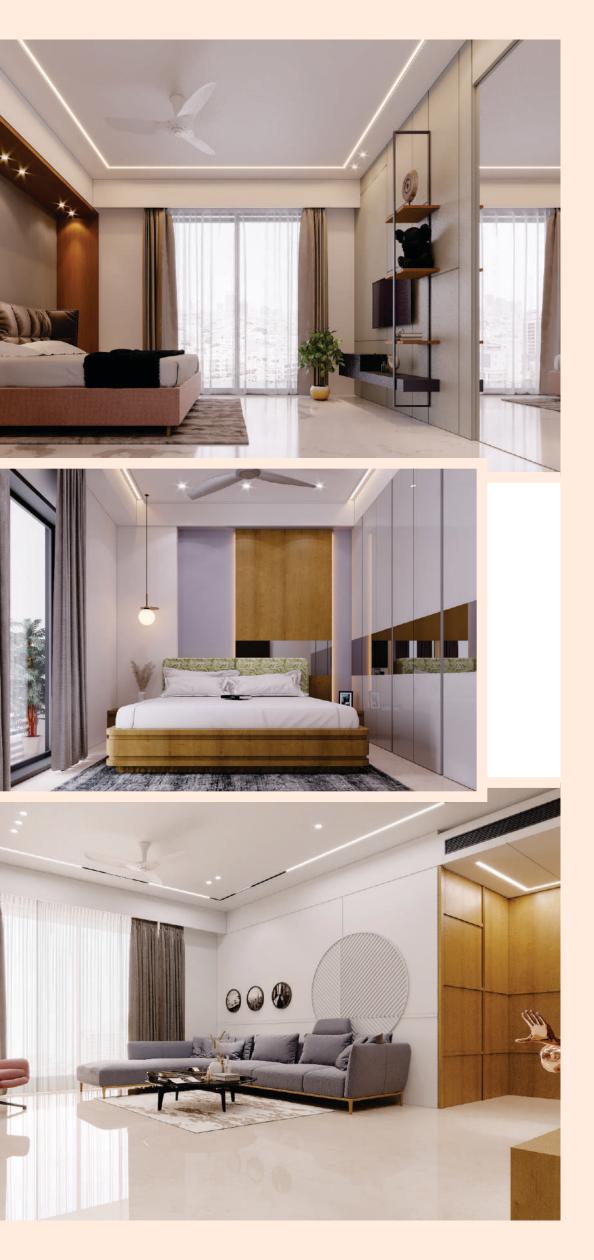

#### Flooring

- High-end vitrified.
- Porch/ wash area with rustic flooring.

#### **Electrical Fittings**

- ISI certified modular switches.
- Copper wires with ample plug points and switches.
- TV & set top box point in living room & master bedroom.
- Electric plug points & plumbing points for AC in every bedroom.

#### Walls & Ceilings

- It will be treated with putty.