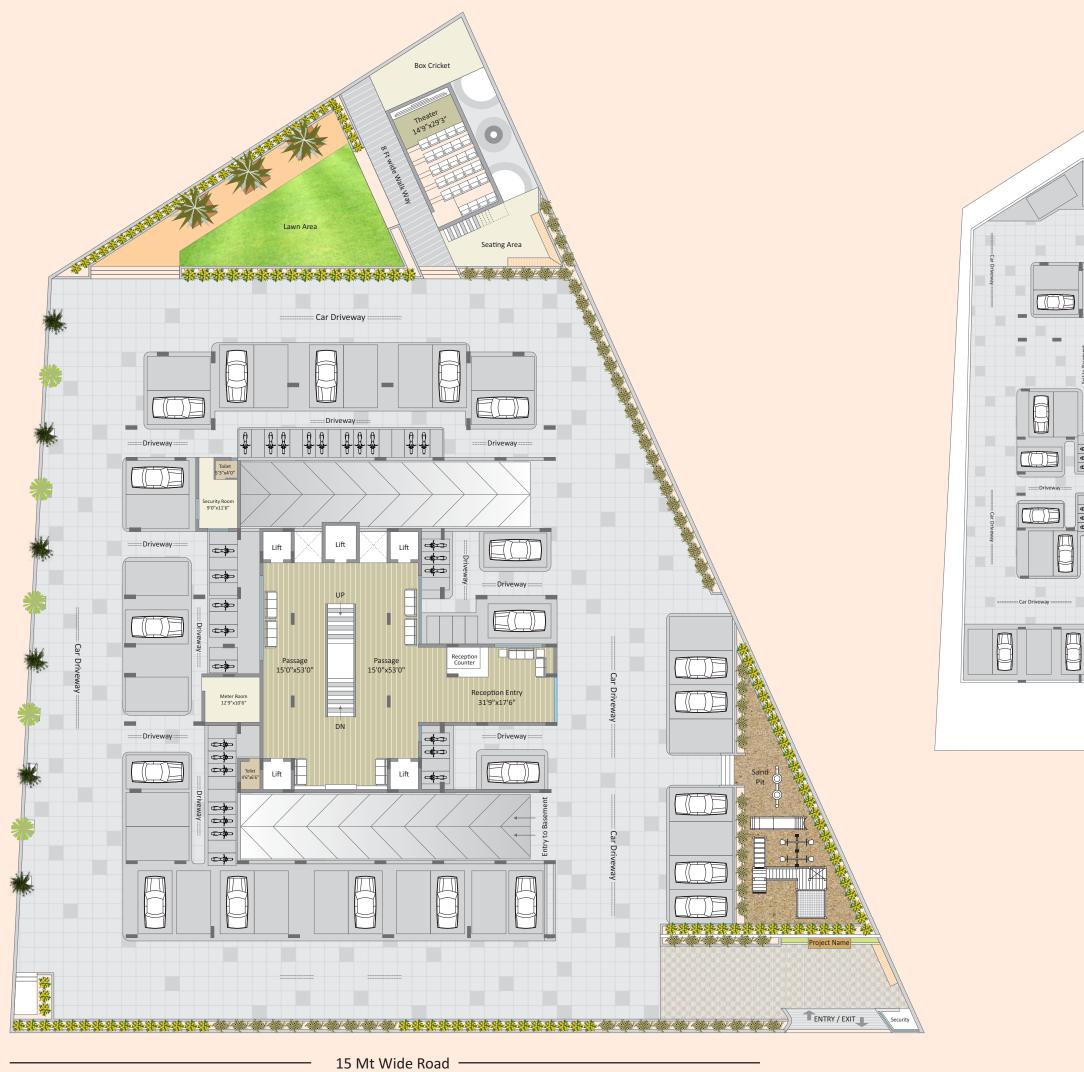

# BASEMENT FLOOR PLAN

| 104 to 1004 | 101 to 1001 |
|-------------|-------------|
| 103 to 1003 | 102 to1002  |

દૂર સુધી નજરે પડે

<sub>ફકત</sub> સ્વચ્છ <sub>અને</sub> સલોણું આકાશ

નીલા ગગનને તળે,

અહીં સંપૂર્ણતા લે આકાર !