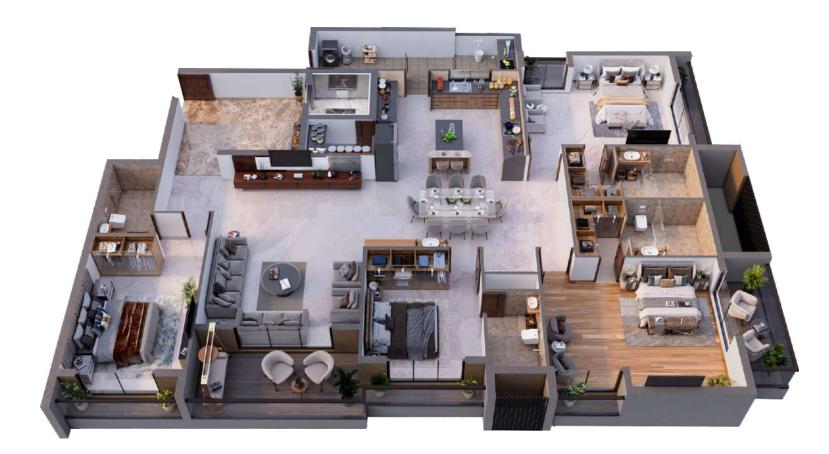

Patidar Chowk, Sadhuvasvani Road, Rajkot.



### Project By

## **Gokul Developers**







4 BHK BLISSFULL LIVING

ગૌરવશાળી ઘર, પ્રતિષ્ઠીત લોકોનું સરનામું.



4 BHK BLISSFULL LIVING

Luxury

જો તમે આધુનિક સગવડો સાથે વૈભવી ઘર શોધી રહ્યા હોવ તો તમારી શોધ અહીં પૂર્ણ થાય છે. ખરેખર આનંદમય જીવન માટે 9્રી દાિભારા એ જ તમારૂ લક્ષ્યસ્થાન છે.







Happiness Inspired by Unlimited Maxwey





















(( EXPAND YOUR LIFE CHANGE YOUR WORLD

))

# TYPICAL FLOOR PLAN





# GROUND FLOOR PLAN

# BASEMENT FLOOR PLAN















| 104 to 1004 | 101 to 1001 |
|-------------|-------------|
| 103 to 1003 | 102 to1002  |



દૂર સુધી નજરે પડે

<sub>ફકત</sub> સ્વચ્છ <sub>અને</sub> સલોણું આકાશ

નીલા ગગનને તળે,

અહીં સંપૂર્ણતા લે આકાર !

# **GENERAL FACILITIES & AMENITIES**

Intercom System

Solar Water Heater

Solar Panel For Common area

4 Auto Door

Personal Lift +

Common Lift

Fire Fighting System



**Entrance Foyer** 



Alloted Car Parking



24 x 7 Security



Common Bore



Loanable Title Clear





R R R



GYM





AC Drainage System





Generator



# **SPECIFICATION**

#### Flooring

- High-end vitrified.
- Porch/ wash area with rustic flooring.

#### Power

- DG backup for common elevator, water pumps and common area lighting.

#### **Electrical Fittings**

- ISI certified modular switches.
- Copper wire