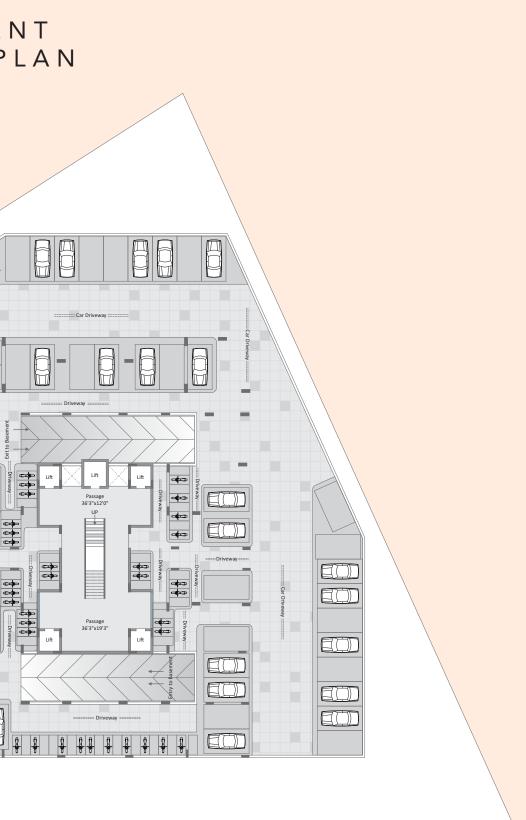

# BASEMENT FLOOR PLAN

| 104 to 1004 | 101 to 1001 |
|-------------|-------------|
| 103 to 1003 | 102 to1002  |

દૂર સુધી નજરે પડે

<sub>ફકત</sub> સ્વચ્છ <sub>અને</sub> સલોણું આકાશ

નીલા ગગનને તળે,

અહીં સંપૂર્ણતા લે આકાર !

# Parking

- Two Layer Parking.
- Allotted Car parking for 2 car.