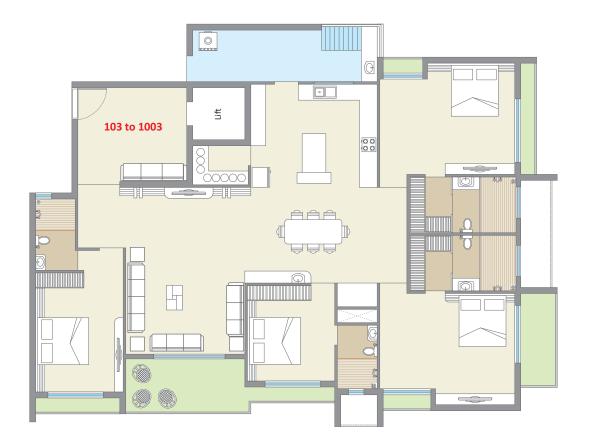

# BASEMENT FLOOR PLAN

| 104 to 1004 | 101 to 1001 |
|-------------|-------------|
| 103 to 1003 | 102 to1002  |

દૂર સુધી નજરે પડે

<sub>ફકત</sub> સ્વચ્છ <sub>અને</sub> સલોણું આકાશ

નીલા ગગનને તળે,

અહીં સંપૂર્ણતા લે આકાર !