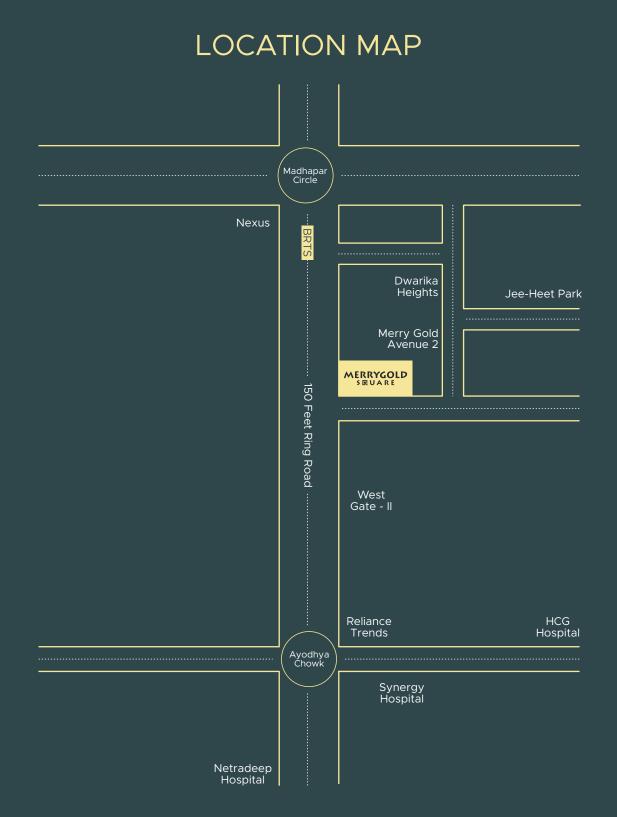

## MERRYGOLD S R U A R E

Scan for Location

BOOKING CONTACT 72111 95999

150 Feet Ring Road, Nr. Madhapar Circle BRTS, Rajkot.

RERA Reg. No.:

ా Unlocking New Beginnings