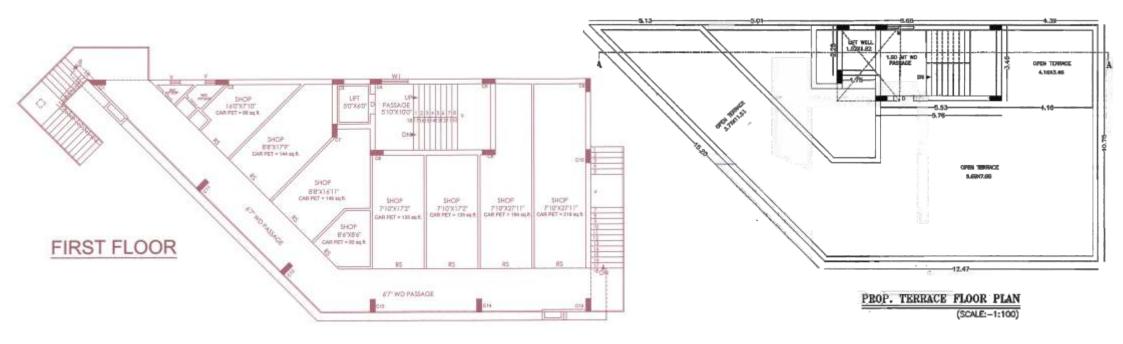

VODAFONE

7.5 MT WIDE ROAD

|       | G.F. & E<br>12.47 X | 10.75 |     |       |       |      |
|-------|---------------------|-------|-----|-------|-------|------|
| 0.5   | X 10.75 I           | 10.75 | -   | 67.7  | 18 SQ | . м  |
|       |                     | TOPAL | -   | 191   | .83 S | Q. ] |
| S.F.  |                     |       |     |       |       |      |
|       | 12.47 X             | 10.75 |     | 134.0 | 05 SQ | ). N |
| 10.75 | X 10.75 X           | 0.50  | Ξ   | 57.1  | 78 SQ | ). N |
|       |                     | FOTAL | =   | 191.4 | 33 50 | ). N |
| LR    | 99. 1.75 X          |       |     |       |       |      |
|       | 1.17 X              | 2.13  | = ; | 2.49  | SQ.   | NT.  |
| 1.17  | X 1.01 X            | 0.50  | =   | 0.59  | 80.   | MT.  |
| 6.01  | X 5.01 X            | 0.50  | =13 | 2.55  | SQ. 1 | ЦT.  |
|       |                     | TOTAL | =2  | 0.60  | SQ. 1 | KT.  |
| TAT - | 191.83 -            |       | -   |       | _     | _    |
| LAL   | 191.09 -            | 20.00 | - L | 1114  | 50 85 |      |

| CARPET AREA |        |      |   |        |     |     |  |  |  |  |
|-------------|--------|------|---|--------|-----|-----|--|--|--|--|
| G.F.        | CARPET | AREA | = | 127.57 | 8Q. | MT. |  |  |  |  |
|             | CARPET |      |   |        |     |     |  |  |  |  |
| S.F.        | CARPET | AREA |   | 90.30  | SQ. | MT. |  |  |  |  |
| TOTAL       | CARPET | AREA | = | 411.85 | SQ. | MT. |  |  |  |  |