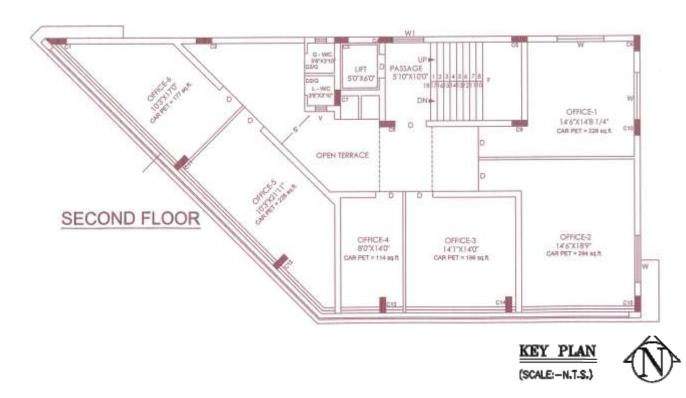

VODAFONE

7.5 MT WIDE ROAD

|       | G.F. & E<br>12.47 X | 10.75 |     |       |       |      |
|-------|---------------------|-------|-----|-------|-------|------|
| 0.5   | X 10.75 I           | 10.75 | -   | 67.7  | 18 SQ | . м  |
|       |                     | TOPAL | -   | 191   | .83 S | Q. ] |
| S.F.  |                     |       |     |       |       |      |
|       | 12.47 X             | 10.75 |     | 134.0 | 05 SQ | ). N |
| 10.75 | X 10.75 X           | 0.50  | Ξ   | 57.1  | 78 SQ | ). N |
|       |                     | FOTAL | =   | 191.4 | 33 50 | ). N |
| LR    | 99. 1.75 X          |       |     |       |       |      |
|       | 1.17 X              | 2.13  | = ; | 2.49  | SQ.   | NT.  |
| 1.17  | X 1.01 X            | 0.50  | =   | 0.59  | 80.   | MT.  |
| 6.01  | X 5.01 X            | 0.50  | =13 | 2.55  | SQ. 1 | ЦT.  |
|       |                     | TOTAL | =2  | 0.60  | SQ. 1 | KT.  |
| TAT - | 191.83 -            |       | -   |       | _     | _    |
| LAL   | 191.09 -            | 20.00 | - L | 1114  | 50 85 |      |

| CARPET AREA |        |      |   |        |     |     |  |  |  |  |
|-------------|--------|------|---|--------|-----|-----|--|--|--|--|
| G.F.        | CARPET | AREA | = | 127.57 | 8Q. | MT. |  |  |  |  |
|             | CARPET |      |   |        |     |     |  |  |  |  |
| S.F.        | CARPET | AREA |   | 90.30  | SQ. | MT. |  |  |  |  |
| TOTAL       | CARPET | AREA | = | 411.85 | SQ. | MT. |  |  |  |  |