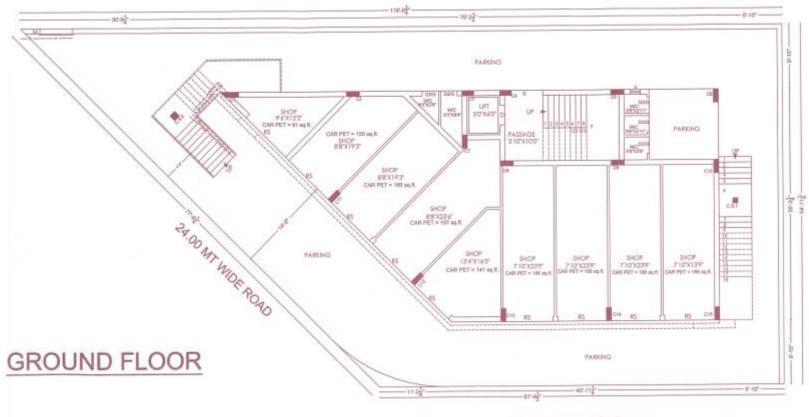

VODAFONE

7.5 MT WIDE ROAD

|       | G.F. & E<br>12.47 X | 10.75 |     |       |       |      |
|-------|---------------------|-------|-----|-------|-------|------|
| 0.5   | X 10.75 I           | 10.75 | -   | 67.7  | 18 SQ | . м  |
|       |                     | TOPAL | -   | 191   | .83 S | Q. ] |
| S.F.  |                     |       |     |       |       |      |
|       | 12.47 X             | 10.75 |     | 134.0 | 05 SQ | ). N |
| 10.75 | X 10.75 X           | 0.50  | Ξ   | 57.1  | 78 SQ | ). N |
|       |                     | FOTAL | =   | 191.4 | 33 50 | ). N |
| LR    | 99. 1.75 X          |       |     |       |       |      |
|       | 1.17 X              | 2.13  | = ; | 2.49  | SQ.   | NT.  |
| 1.17  | X 1.01 X            | 0.50  | =   | 0.59  | 80.   | MT.  |
| 6.01  | X 5.01 X            | 0.50  | =13 | 2.55  | SQ. 1 | ЦT.  |
|       |                     | TOTAL | =2  | 0.60  | SQ. 1 | KT.  |
| TAT - | 191.83 -            |       | -   |       | _     | _    |
| LAL   | 191.09 -            | 20.00 | - L | 1114  | 50 85 |      |

| CARPET AREA |        |      |   |        |     |     |  |  |  |  |
|-------------|--------|------|---|--------|-----|-----|--|--|--|--|
| G.F.        | CARPET | AREA | = | 127.57 | 8Q. | MT. |  |  |  |  |
|             | CARPET |      |   |        |     |     |  |  |  |  |
| S.F.        | CARPET | AREA |   | 90.30  | SQ. | MT. |  |  |  |  |
| TOTAL       | CARPET | AREA | = | 411.85 | SQ. | MT. |  |  |  |  |