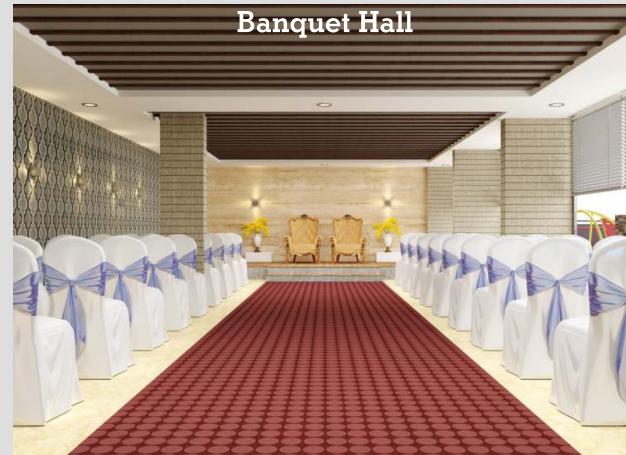

### **Campus Features**

- Exclusive designed landscape with large open area.
- Indoor game zone.
- Multi-purpose hall.
- Skating / jogging / walking track.
- Basement parking area cum party area.
- Senior citizen Sitting.
- CCTV coverage for common area.
- Intercom and high tech security.
- Gym / Aerobics room.
- Marvelous entrance gate with security cabin.
- · Children play area.