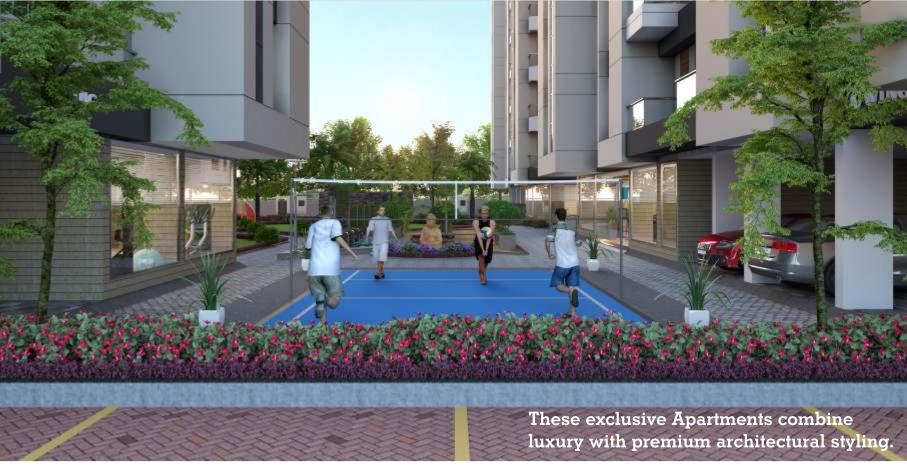

# a complete lifestyle

The residential properties exudes a serene environment, an entire setting filled with a balance of green and built spaces. The secure gated community has a host of amenities and leisure areas, offering much more than just a home to its residents.

### **Campus Features**

- Exclusive designed landscape with large open area.
- Indoor game zone.
- Multi-purpose hall.
- Skating / jogging / walking track.
- Basement parking area cum party area.
- Senior citizen Sitting.
- CCTV coverage for common area.
- Intercom and high tech security.
- Gym / Aerobics room.
- Marvelous entrance gate with security cabin.
- · Children play area.

- Volley Ball / Badminton / open sports area.
- Beautiful gazebo / water body / Fountains.
- deck sitting.
- Sufficient power generator back-up.
- Well designed compound wall with light.
- Fire safety provisions.
- Structure design considering last earth quake.
- 14 storey apartments.
- Sufficient Parking area.
- Loanable clear title.