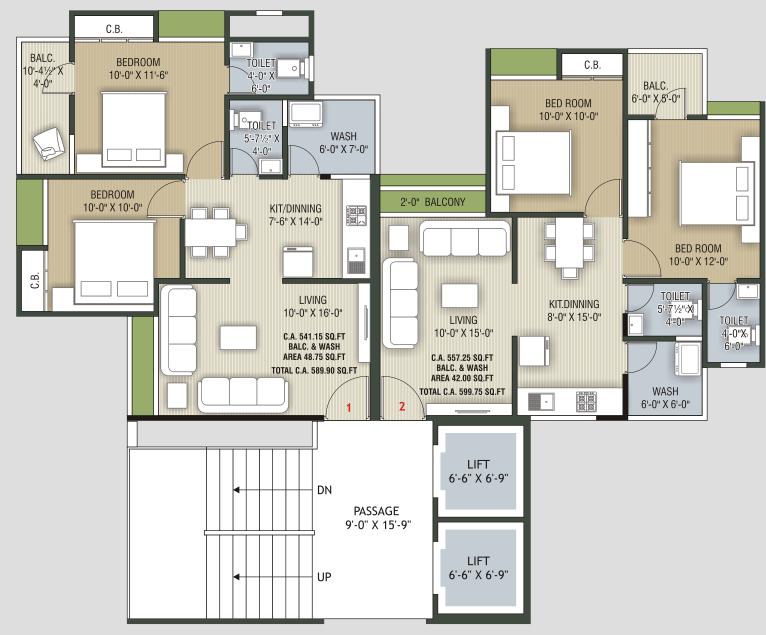

## 2 BHK UNIT PLAN - BLOCK **A-B-C-D**

C.A. 541.15 SQ.FT BALC. & WASH AREA 48.75 SQ.FT

A residence so luxurious, so stylish, it clearly singles your undisputed success to the world.

### 2 BHK UNIT PLAN - BLOCK **E-F**

C.A. 557.25 SQ.FT BALC. & WASH AREA 42.00 SQ.FT

Architecturally this concept reflects the hi-living etched with modern patterns, minimalism and abstract elements that appeals to the taste of modern generation.