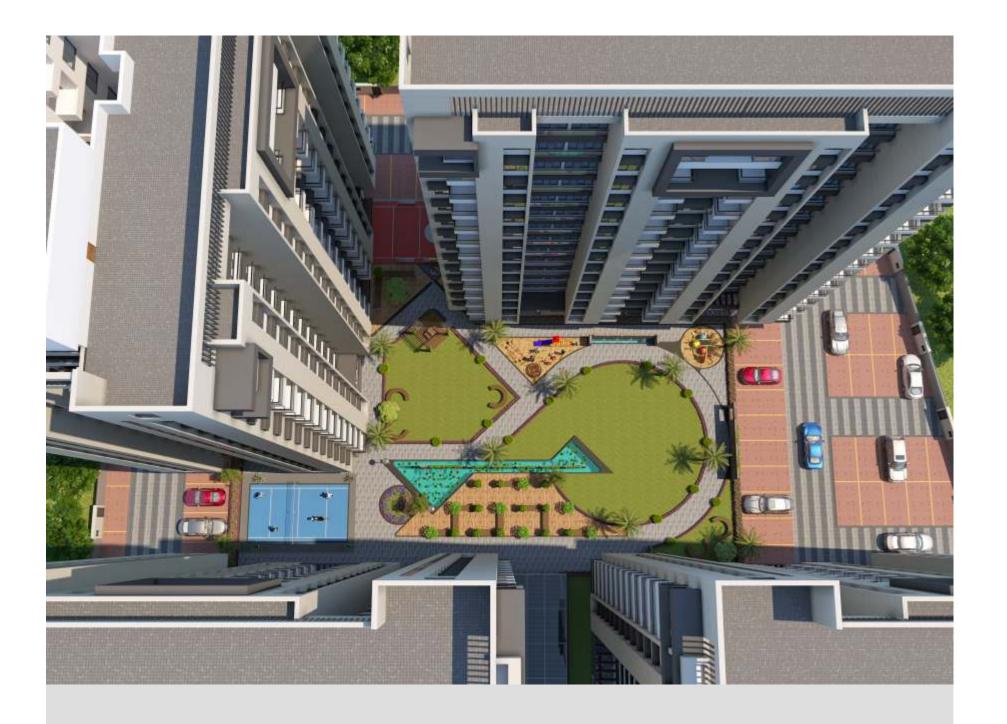

# a complete lifestyle

The residential properties exudes a serene environment, an entire setting filled with a balance of green and built spaces. The secure gated community has a host of amenities and leisure areas, offering much more than just a home to its residents.

### **Campus Features**

- Exclusive designed landscape with large open area.
- Indoor game zone.
- Multi-purpose hall.
- Skating / jogging / walking track.
- Basement parking area cum party area.
- Senior citizen Sitting.
- CCTV coverage for common area.
- Intercom and high tech security.
- Gym / Aerobics room.
- Marvelous entrance gate with security cabin.
- · Children play area.

- Volley Ball / Badminton / open sports area.
- Beautiful gazebo / water body / Fountains.
- deck sitting.
- Sufficient power generator back-up.
- Well designed compound wall with light.
- Fire safety provisions.
- Structure design considering last earth quake.
- 14 storey apartments.
- Sufficient Parking area.
- Loanable clear title.