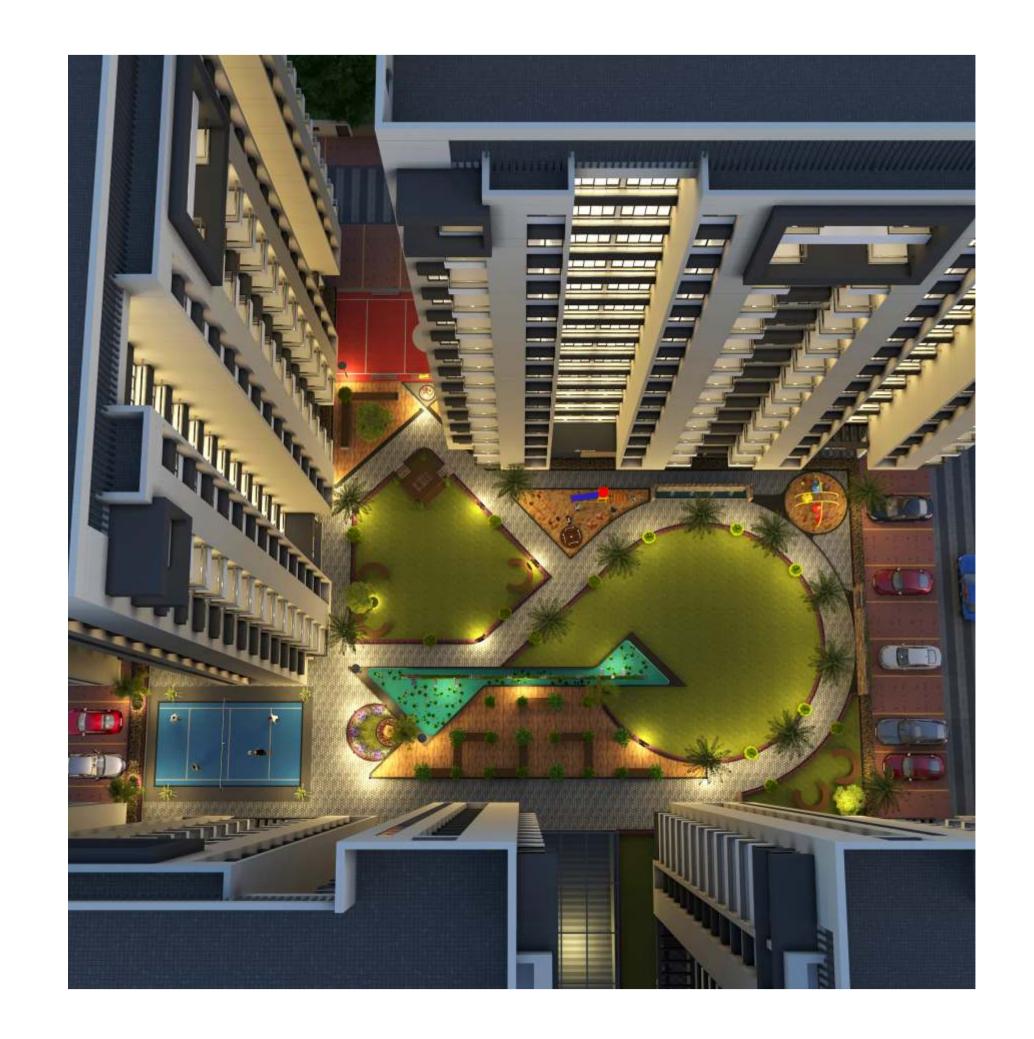

Game Zone

a place to relax, reflex and revive...

Club House

## engulfed in elegance

Created with unmatched quality standard. A contemporary architectural style keeping all tastes in mind. Everything for everyone. Loaded with amenities that are rare to see.

H

G

Exercise & Aerobics Hall

### **Campus Features**

- Exclusive designed landscape with large open area.
- Indoor game zone.
- Multi-purpose hall.
- Skating / jogging / walking track.
- Basement parking area cum party area.
- Senior citizen Sitting.
- CCTV coverage for common area.
- Intercom and high tech security.
- Gym / Aerobics room.
- Marvelous entrance gate with security cabin.
- · Children play area.

- Volley Ball / Badminton / open sports area.
- Beautiful gazebo / water body / Fountains.
- deck sitting.
- Sufficient power generator back-up.
- Well designed compound wall with light.
- Fire safety provisions.
- Structure design considering last earth quake.
- 14 storey apartments.
- Sufficient Parking area.
- Loanable clear title.