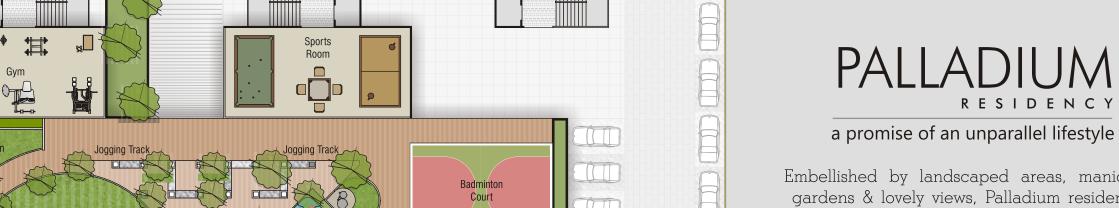

## PALLADIUM R E S I D E N C Y

a promise of an unparallel lifestyle

LIFT LIFT

Palladium residency spells out the promise of a convenient and comfortable lifestyle. At Palladium residency, unique architectural details combine in perfect harmony to provide elegant living space and vast open spaces.

### **Campus Features**

- Exclusive designed landscape with large open area.
- Indoor game zone.
- Multi-purpose hall.
- Skating / jogging / walking track.
- Basement parking area cum party area.
- Senior citizen Sitting.
- CCTV coverage for common area.
- Intercom and high tech security.
- Gym / Aerobics room.
- Marvelous entrance gate with security cabin.
- · Children play area.

- Volley Ball / Badminton / open sports area.
- Beautiful gazebo / water body / Fountains.
- deck sitting.
- Sufficient power generator back-up.
- Well designed compound wall with light.
- Fire safety provisions.
- Structure design considering last earth quake.
- 14 storey apartments.
- Sufficient Parking area.
- Loanable clear title.