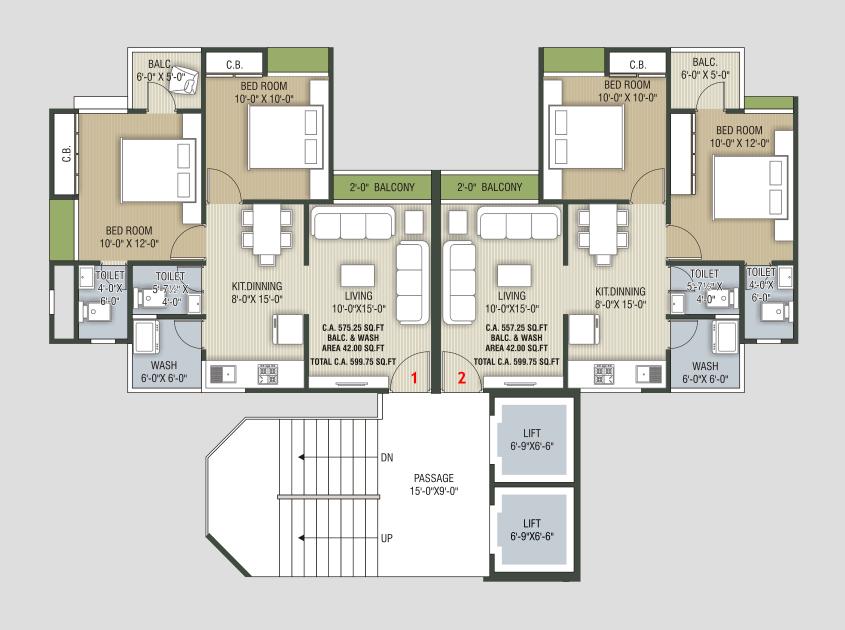

## 2 BHK UNIT PLAN - BLOCK **A-B-C-D**

C.A. 541.15 SQ.FT BALC. & WASH AREA 48.75 SQ.FT

A residence so luxurious, so stylish, it clearly singles your undisputed success to the world.

### 2 BHK UNIT PLAN - BLOCK **E-F**

C.A. 557.25 SQ.FT BALC. & WASH AREA 42.00 SQ.FT

Architecturally this concept reflects the hi-living etched with modern patterns, minimalism and abstract elements that appeals to the taste of modern generation.