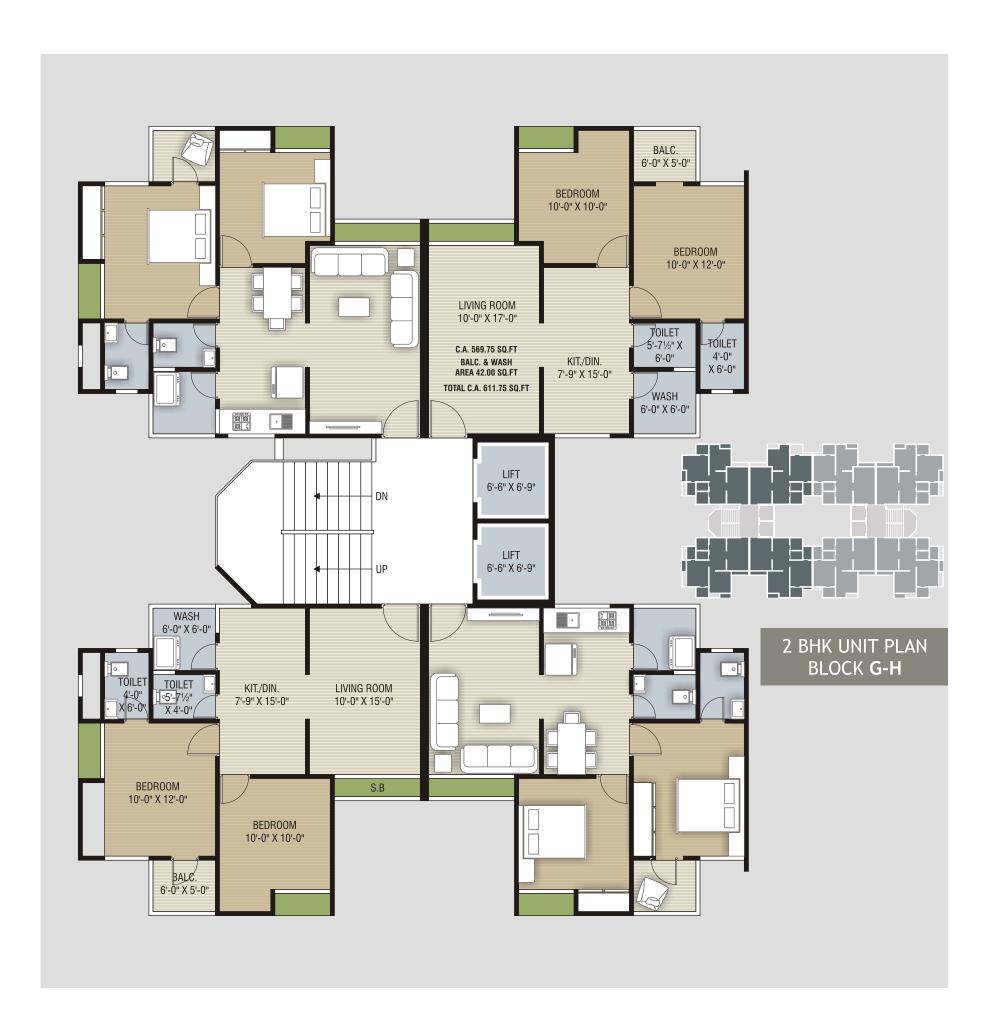

### 2 BHK UNIT PLAN - BLOCK **E-F**

C.A. 557.25 SQ.FT BALC. & WASH AREA 42.00 SQ.FT

Architecturally this concept reflects the hi-living etched with modern patterns, minimalism and abstract elements that appeals to the taste of modern generation.