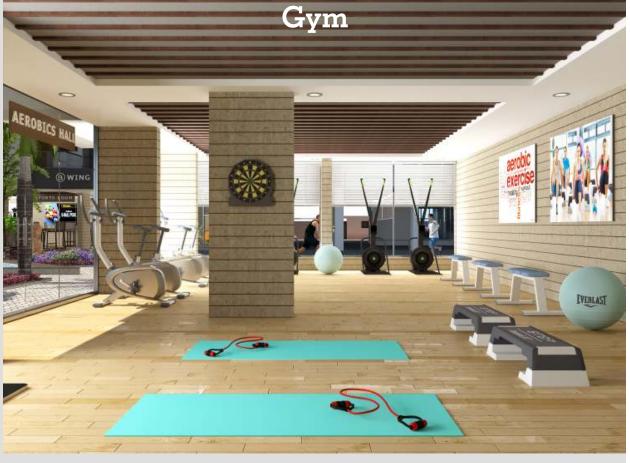

## engulfed in elegance

Created with unmatched quality standard. A contemporary architectural style keeping all tastes in mind. Everything for everyone. Loaded with amenities that are rare to see.

H

G

Exercise & Aerobics Hall

### **Campus Features**

- Exclusive designed landscape with large open area.
- Indoor game zone.
- Multi-purpose hall.
- Skating / jogging / walking track.
- Basement parking area cum party area.
- Senior citizen Sitting.
- CCTV coverage for common area.
- Intercom and high tech security.
- Gym / Aerobics room.
- Marvelous entrance gate with security cabin.
- · Children play area.