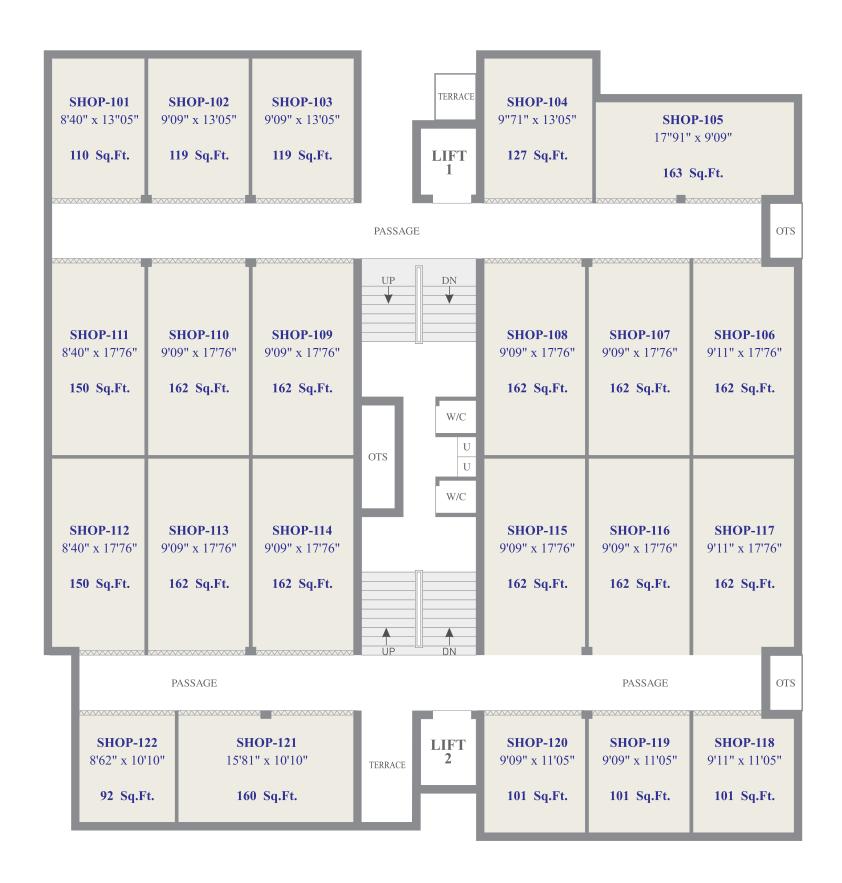

# **GROUND FLOOR PLAN**

# માર્કેટ એરીયાના દરેક બિઝનેસને અનુરૂપ લોકેશન અને દરેક ધંધાર્થીને પરવળે તેવી કિંમત અને સાઇઝમાં ઉપલબ્ધ

- આપના બજેટને અનુકૂળ ખુબ જ એફોર્ડેબલ અને વ્યાજબી કિંમતમાં રીટેઇલ દુકાનો તથા ઓફિસ સ્પેશ
- દરેક રીટેઇલ અને હોલસેલ બિઝનેસને એકદમ અનુરૂપ ૧૦૦ સ્કે.કુટ થી ૧૭૫ સ્કે.કુટ. કારપેટના એકદમ એફોર્ડેબલ યુનીટસ્
- રાજકોટનાં હાર્દસમા બિઝનેસ એરીયા એવા... ત્રિકોણ બાગ, લાખાજીરાજ રોક, દિવાનપરા, ઘી કાંટા રોક, ધર્મેન્દ્ર રોક, ગરેકિયા કુવા રોક, ભુપેન્દ્ર રોક અને પેલેસ રોકથી તદ્ન નજીક
- એસ.ટી. ⁄સી.ટી. બસ સ્ટેશન, રેલ્વે સ્ટેશન અને મેઇન માર્કેટ એરીચાથી માત્ર પ મીનીટના જ અંતરે સ્થિત પ્રોજેકટ
- 📕 ગ્રાઉન્ડ ફલોર અને બેઝમેન્ટમાં વિશાળ પાર્કીંગની સુવિધા
- 24 X 7 CCTV સર્વેલન્સ તથા સીકચોરીટી સર્વીસ
- સ્વચ્છતા અને પ્રેઝન્ટેશન માટે પ્રોફેશનલ હાઉસ-કીપીંગ સર્વીસ

# : મિલાઝઇકિ

- ✔ થ્રી સાઇડ બિલ્ડીંગ એપ્રોચ અને એન્ટ્રન્સ (લાખાજીરાજ રોડ / કોટક સ્ટ્રીક / કવી નાનાલાલ માર્ગ)
- 🗸 ગ્રાઉન્ડ ફલોર અને બેઝમેન્ટમાં વિશાળ પાર્કીંગની સુવિધા
- 🗸 2 હાઇસ્પીડ ઓટોડોર લીફટ (પેસેન્જર અને ગુડ્ઝ)
- √ ड्लीन इलोर प्लेट पीथ भीनीमम छन्टरनल डोलम्स
- 🗸 અનુકૂળ પહોળાઇ, લંબાઇ તથા ઉંચાઇ સાથેના સ્યુટેબલ યુનીટસ્
- ✓ 24 X 7 CCTV સર્વેલ₀સ તથા સીકચોરીટી સર્વીસ
- 🗸 ડેકોરેટીવ પેસેજ વીથ ફોલસીલીંગ
- ✔ વિટ્ટીફાઇડ ફ્લોરીંગ, RCC ફ્રેમ સ્ટ્રકચર તથા ભૂકંપ પ્રતિરોધક બાંધકામ
- 🗸 टाઇटल इलीयर अने लोनेजल युनिटस्