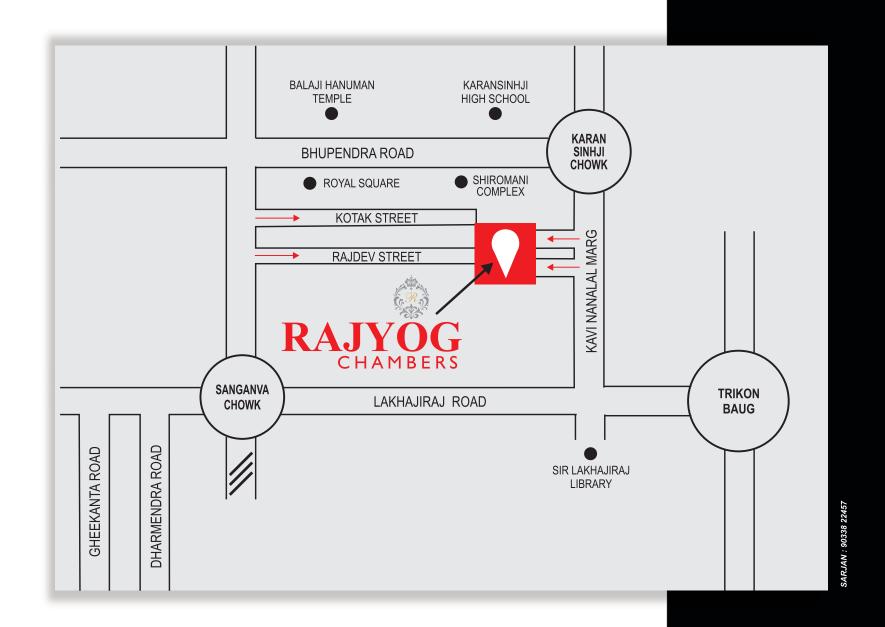

# : साघट એડ्रेस :

કવિ નાનાલાલ માર્ગ, શીરોમણી કોમ્પલેક્ષની બાજુમાં, ઓફ લાખાજરાજ મેઇન રોડ, બાલાજી મંદિર પાસે, કરણસીંહજી સ્કુલ ચોક પાસે, રાજકોટ.