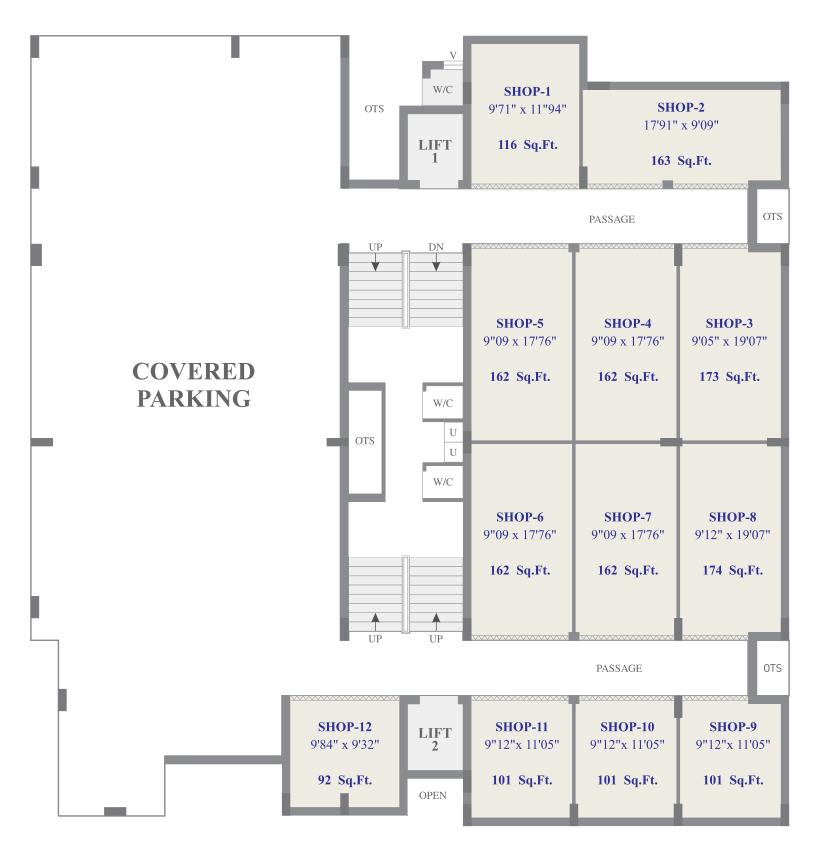

# માર્કેટ એરીયાના દરેક બિઝનેસને અનુરૂપ લોકેશન અને દરેક ધંધાર્થીને પરવળે તેવી કિંમત અને સાઇઝમાં ઉપલબ્ધ



- આપના બજેટને અનુકૂળ ખુબ જ એફોર્ડેબલ અને વ્યાજબી કિંમતમાં રીટેઇલ દુકાનો તથા ઓફિસ સ્પેશ
- દરેક રીટેઇલ અને હોલસેલ બિઝનેસને એકદમ અનુરૂપ ૧૦૦ સ્કે.કુટ થી ૧૭૫ સ્કે.કુટ. કારપેટના એકદમ એફોર્ડેબલ યુનીટસ્
- રાજકોટનાં હાર્દસમા બિઝનેસ એરીયા એવા... ત્રિકોણ બાગ, લાખાજીરાજ રોક, દિવાનપરા, ઘી કાંટા રોક, ધર્મેન્દ્ર રોક, ગરેકિયા કુવા રોક, ભુપેન્દ્ર રોક અને પેલેસ રોકથી તદ્ન નજીક
- એસ.ટી. ⁄સી.ટી. બસ સ્ટેશન, રેલ્વે સ્ટેશન અને મેઇન માર્કેટ એરીચાથી માત્ર પ મીનીટના જ અંતરે સ્થિત પ્રોજેકટ
- 📕 ગ્રાઉન્ડ ફલોર અને બેઝમેન્ટમાં વિશાળ પાર્કીંગની સુવિધા
- 24 X 7 CCTV સર્વેલન્સ તથા સીકચોરીટી સર્વીસ
- સ્વચ્છતા અને પ્રેઝન્ટેશન માટે પ્રોફેશનલ હાઉસ-કીપીંગ સર્વીસ



### **OPEN PARKING**



**OPEN PARKING** 

# **GROUND FLOOR PLAN**







# FIRST FLOOR PLAN







2<sup>ND</sup> to 4<sup>TH</sup>
TYPICAL FLOOR PLAN





# : મિલાઝઇકિ

- ✔ થ્રી સાઇડ બિલ્ડીંગ એપ્રોચ અને એન્ટ્રન્સ (લાખાજીરાજ રોડ / કોટક સ્ટ્રીક / કવી નાનાલાલ માર્ગ)
- 🗸 ગ્રાઉન્ડ ફલોર અને બેઝમેન્ટમાં વિશાળ પાર્કીંગની સુવિધા
- 🗸 2 હાઇસ્પીડ ઓટોડોર લીફટ (પેસેન્જર અને ગુડ્ઝ)
- √ ड्लीन इलोर प्लेट पीथ भीनीमम छन्टरनल डोलम्स
- 🗸 અનુકૂળ પહોળાઇ, લંબાઇ તથા ઉંચાઇ સાથેના સ્યુટેબલ યુનીટસ્
- ✓ 24 X 7 CCTV સર્વેલ₀સ તથા સીકચોરીટી સર્વીસ
- 🗸 ડેકોરેટીવ પેસેજ વીથ ફોલસીલીંગ
- ✔ વિટ્ટીફાઇડ ફ્લોરીંગ, RCC ફ્રેમ સ્ટ્રકચર તથા ભૂકંપ પ્રતિરોધક બાંધકામ
- 🗸 टाઇटल इलीयर अने लोनेजल युनिटस्

### **Suggested Banks For Loan Requirement**

















### Rera No: PR/GJ/RAJKOT/RAJKOT/Others/CAA00967/111217

### **NO GST**



■ ડેવલપર્સ પાસે પ્ર