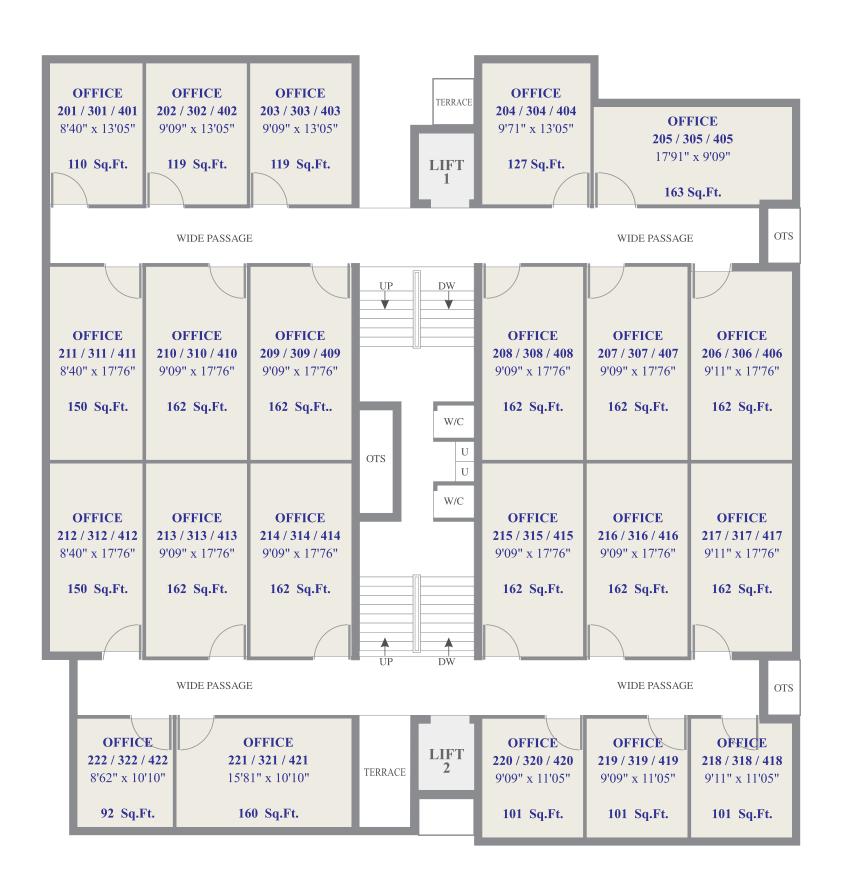

# FIRST FLOOR PLAN

2<sup>ND</sup> to 4<sup>TH</sup>
TYPICAL FLOOR PLAN

# : મિલાઝઇકિ

- ✔ થ્રી સાઇડ બિલ્ડીંગ એપ્રોચ અને એન્ટ્રન્સ (લાખાજીરાજ રોડ / કોટક સ્ટ્રીક / કવી નાનાલાલ માર્ગ)
- 🗸 ગ્રાઉન્ડ ફલોર અને બેઝમેન્ટમાં વિશાળ પાર્કીંગની સુવિધા
- 🗸 2 હાઇસ્પીડ ઓટોડોર લીફટ (પેસેન્જર અને ગુડ્ઝ)
- √ ड्लीन इलोर प्लेट पीथ भीनीमम छन्टरनल डोलम्स
- 🗸 અનુકૂળ પહોળાઇ, લંબાઇ તથા ઉંચાઇ સાથેના સ્યુટેબલ યુનીટસ્
- ✓ 24 X 7 CCTV સર્વેલ₀સ તથા સીકચોરીટી સર્વીસ
- 🗸 ડેકોરેટીવ પેસેજ વીથ ફોલસીલીંગ
- ✔ વિટ્ટીફાઇડ ફ્લોરીંગ, RCC ફ્રેમ સ્ટ્રકચર તથા ભૂકંપ પ્રતિરોધક બાંધકામ
- 🗸 टाઇटल इलीयर अने लोनेजल युनिटस्