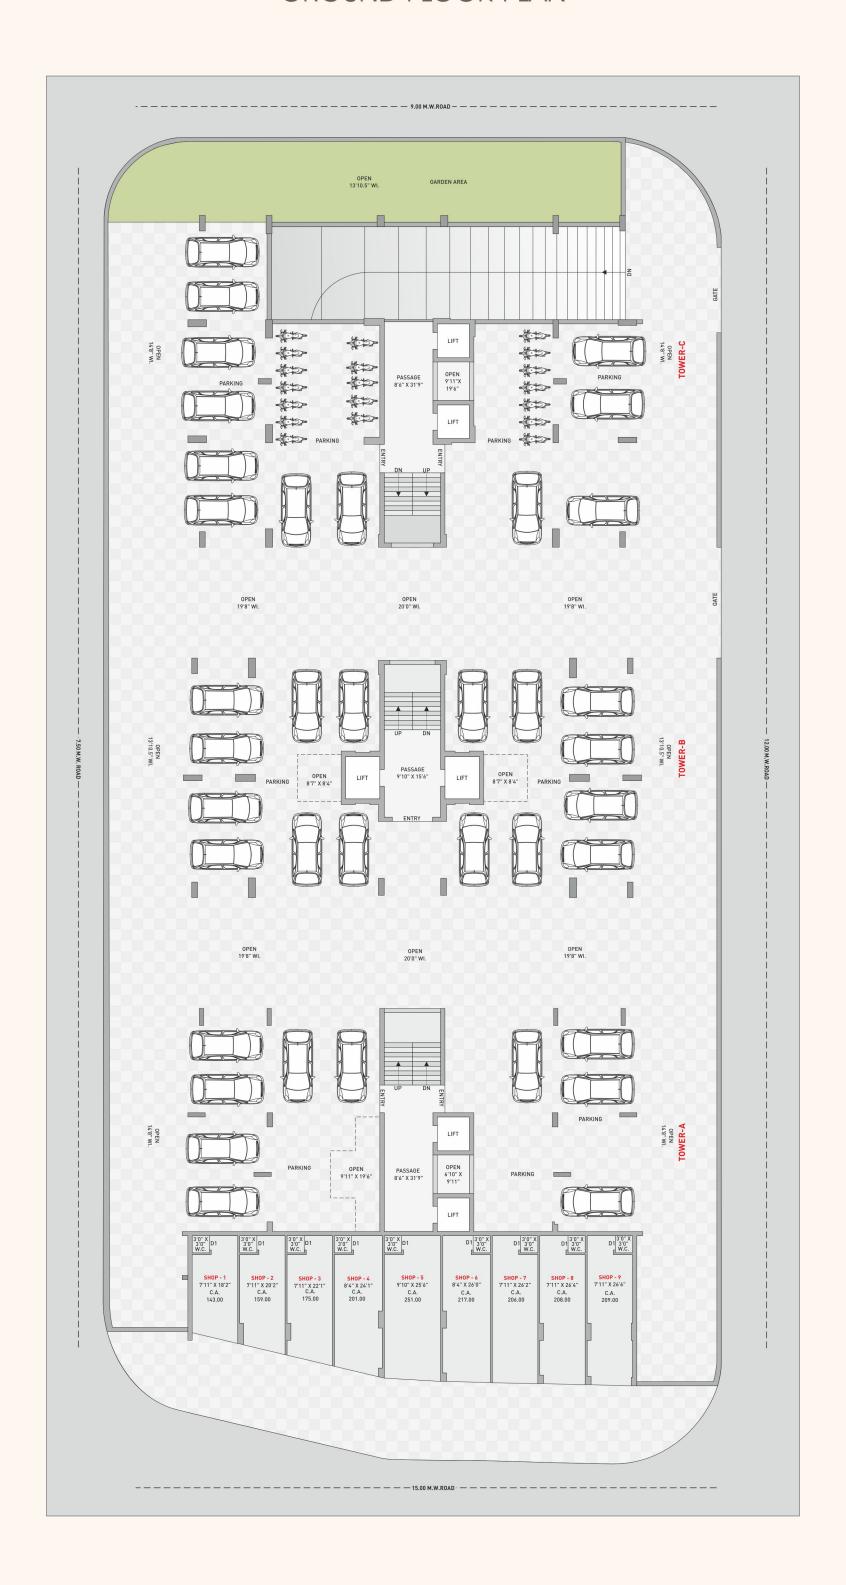

# 2 & 3 BHK FLATS SHOPS

#### **ABOUT PROJECT**

જીવનનો આરંભ શુભ-આરંભ બની જાય જયારે સપનાનાં ઘર માટે એક લાભદાયી લોકેશનની ખોજ પૂર્ણ થાય અને અહીં આપણી દરેક જરૂરિયાતો પરિપૂર્ણ થાય એ માટેનાં તમામ પ્રયાસો કરવામાં આવ્યા છે એ પછી સુખ-સુવિધાઓ હોય કે પછી કુદરતી હવા-ઉજાસ મળે એ અર્થે કરેલું સચોટ પ્લાનિંગ. આ જ આશયથી શુભ નિવાસ, શુભ એવન્યુ તથા શુભ આર્કિંડની સફળતા બાદ અમો આપની સમક્ષ લાવી રહ્યા છીએ - શુભ વાટિકા.

OLD PROJECT

SHUBH NIVAS SHUBH AVENUE SHUBH ARCADE

### BASEMENT FLOOR PLAN





સમૃદિદ્ધ પાર્કમાં થશે આનંદની વૃદિદ્ધ

## GROUND FLOOR PLAN





રૈયા રોડનું LOCATION થશે ખુશીઓનું ROTATION

# 1<sup>ST</sup> FLOOR PLAN





प्रोक्षेडट એड-ઓપ્शन બે 2 अने 3 BHK

# TYPICAL 2<sup>ND</sup> TO 7<sup>TH</sup> FLOOR PLAN





હવા ઉજાસ પૂરતા સુખ ને મળશે સંપૂર્ણતા

# A - TOWER 7<sup>TH</sup> FLOOR PLAN







ચીજો મળશે ઘર આંગણે

### **AMENITIES**









## GENERAL FACILITY









Allotted Car Parking







24x7 Security



Gas Connection









# **SPECIFICATIONS**

| FLOORING              | WINDOWS                                     | DOOR                             |
|-----------------------|---------------------------------------------|----------------------------------|
| Double Charge         | Aluminium Section                           | Plain Flush Door                 |
| WALLS<br>Putti Finish | PLUMBING FIXTURE & FITTING