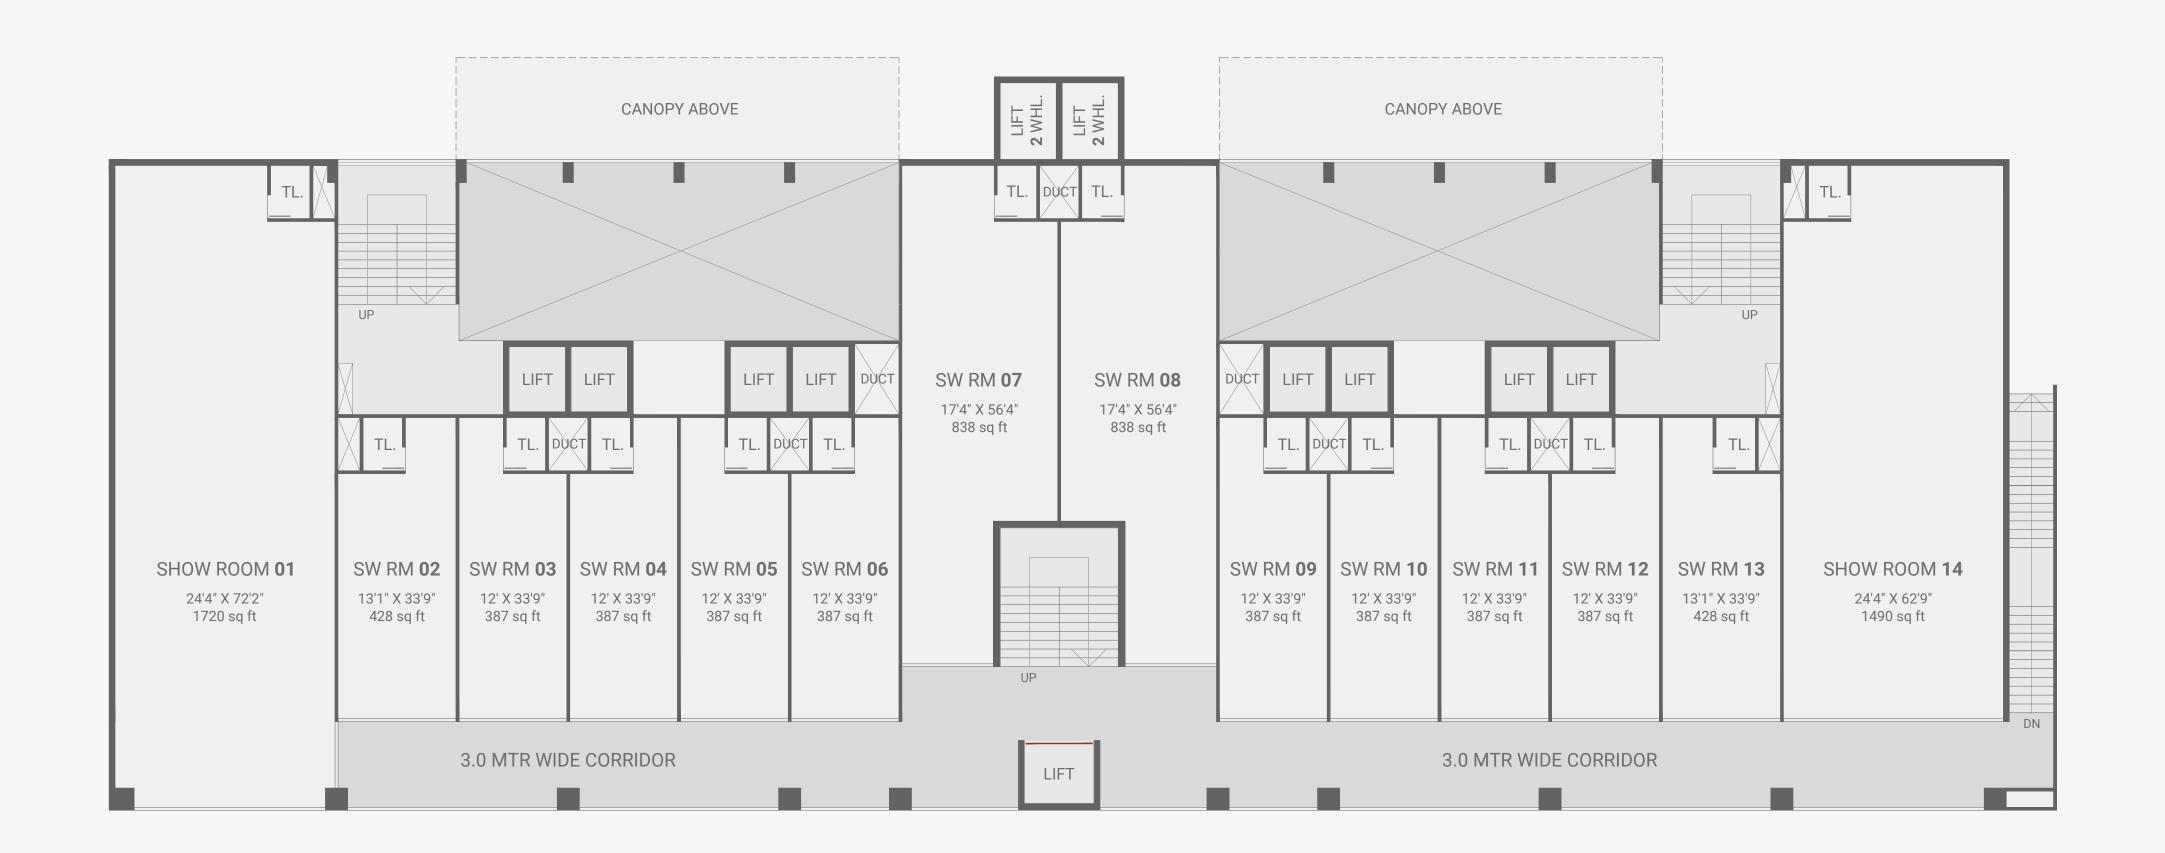

## THE SPIRE shops I offices I showrooms

150 FEET RING RD

2 wheeler parking on **5th floor** & **Terrace** 

A SOPHISTICATED LOCATION FOR THOSE WHO AIM HIGH AND THINK AHEAD.