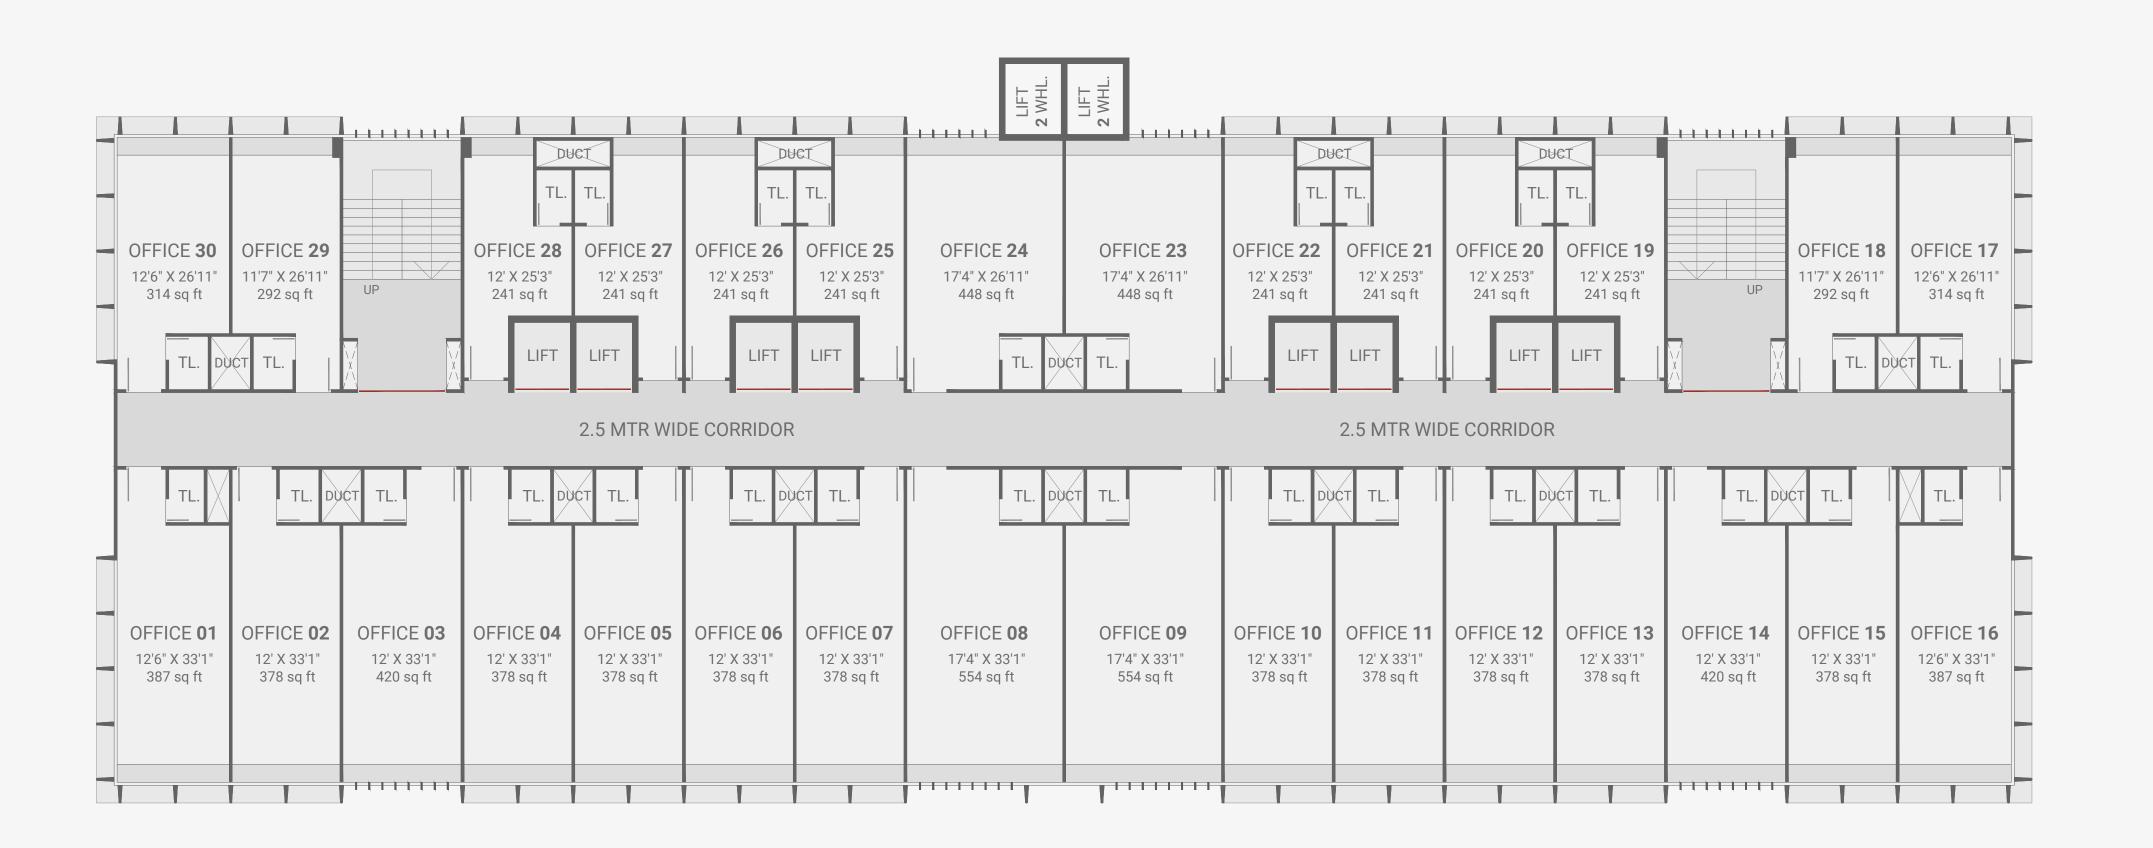

## THE SPIRE shops I offices I showrooms

150 FEET RING RD

2 wheeler parking on **5th floor** & **Terrace** 

A SOPHISTICATED LOCATION FOR THOSE WHO AIM HIGH AND THINK AHEAD.