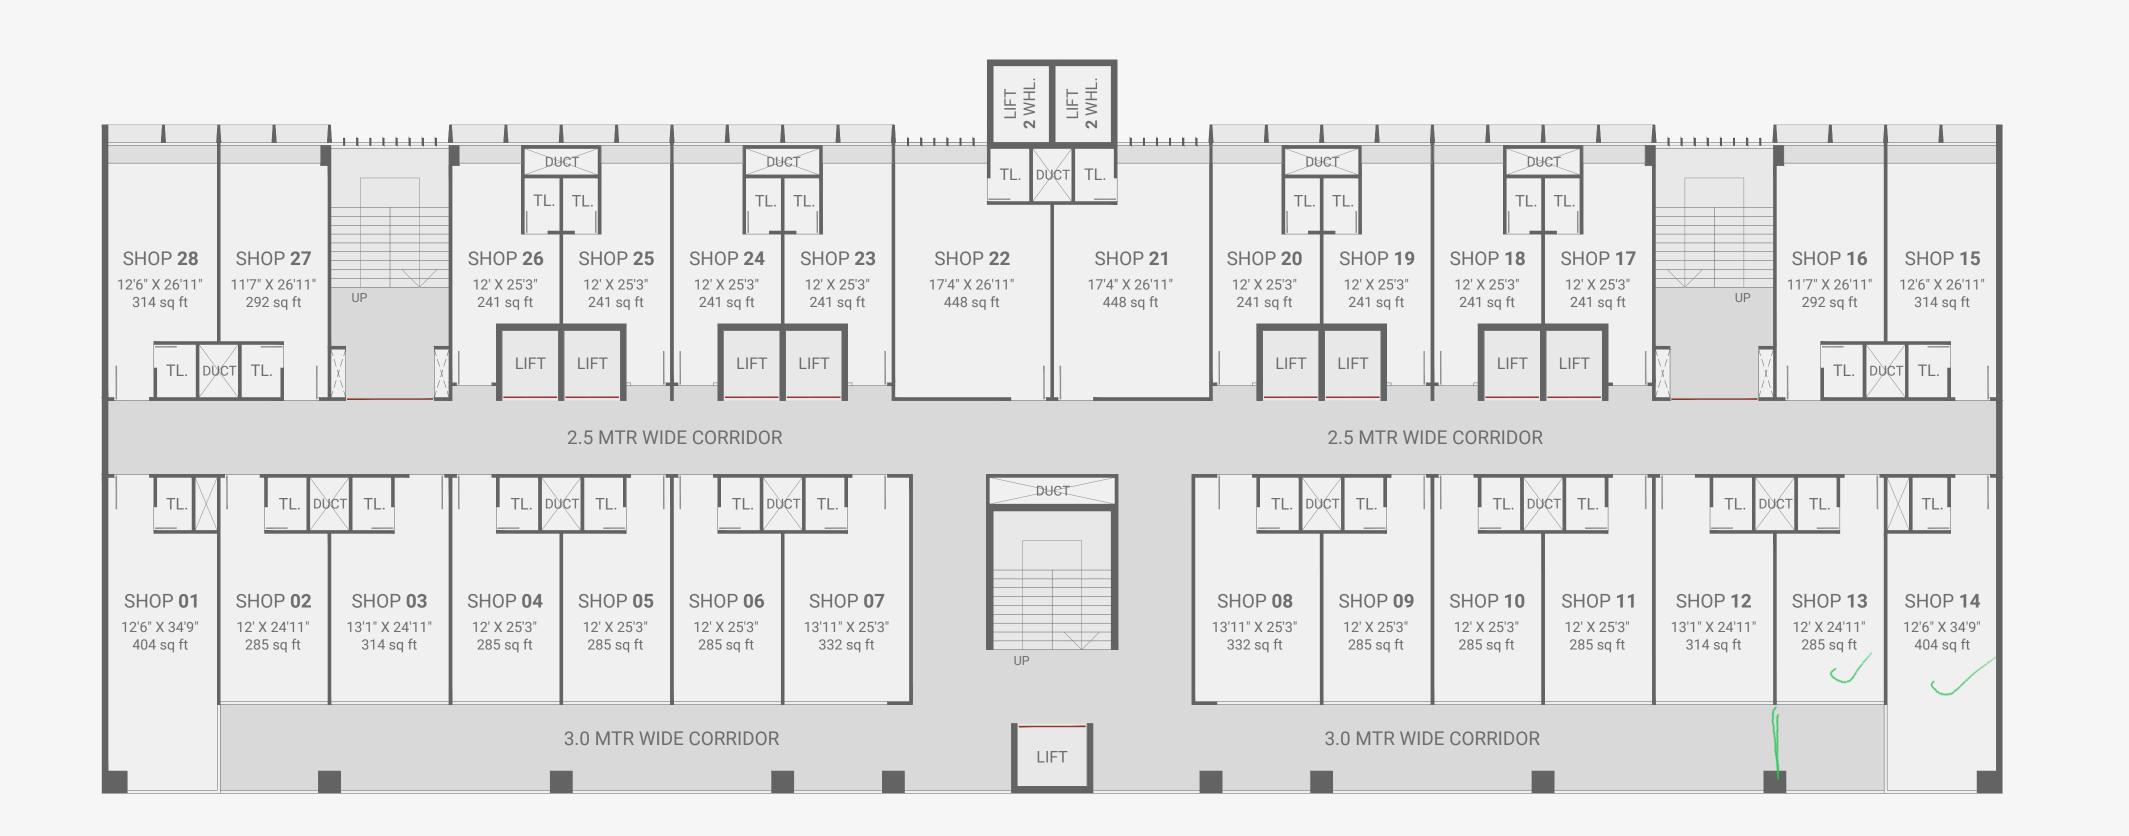

## THE SPIRE shops I offices I showrooms

150 FEET RING RD

2 wheeler parking on **5th floor** & **Terrace** 

A SOPHISTICATED LOCATION FOR THOSE WHO AIM HIGH AND THINK AHEAD.