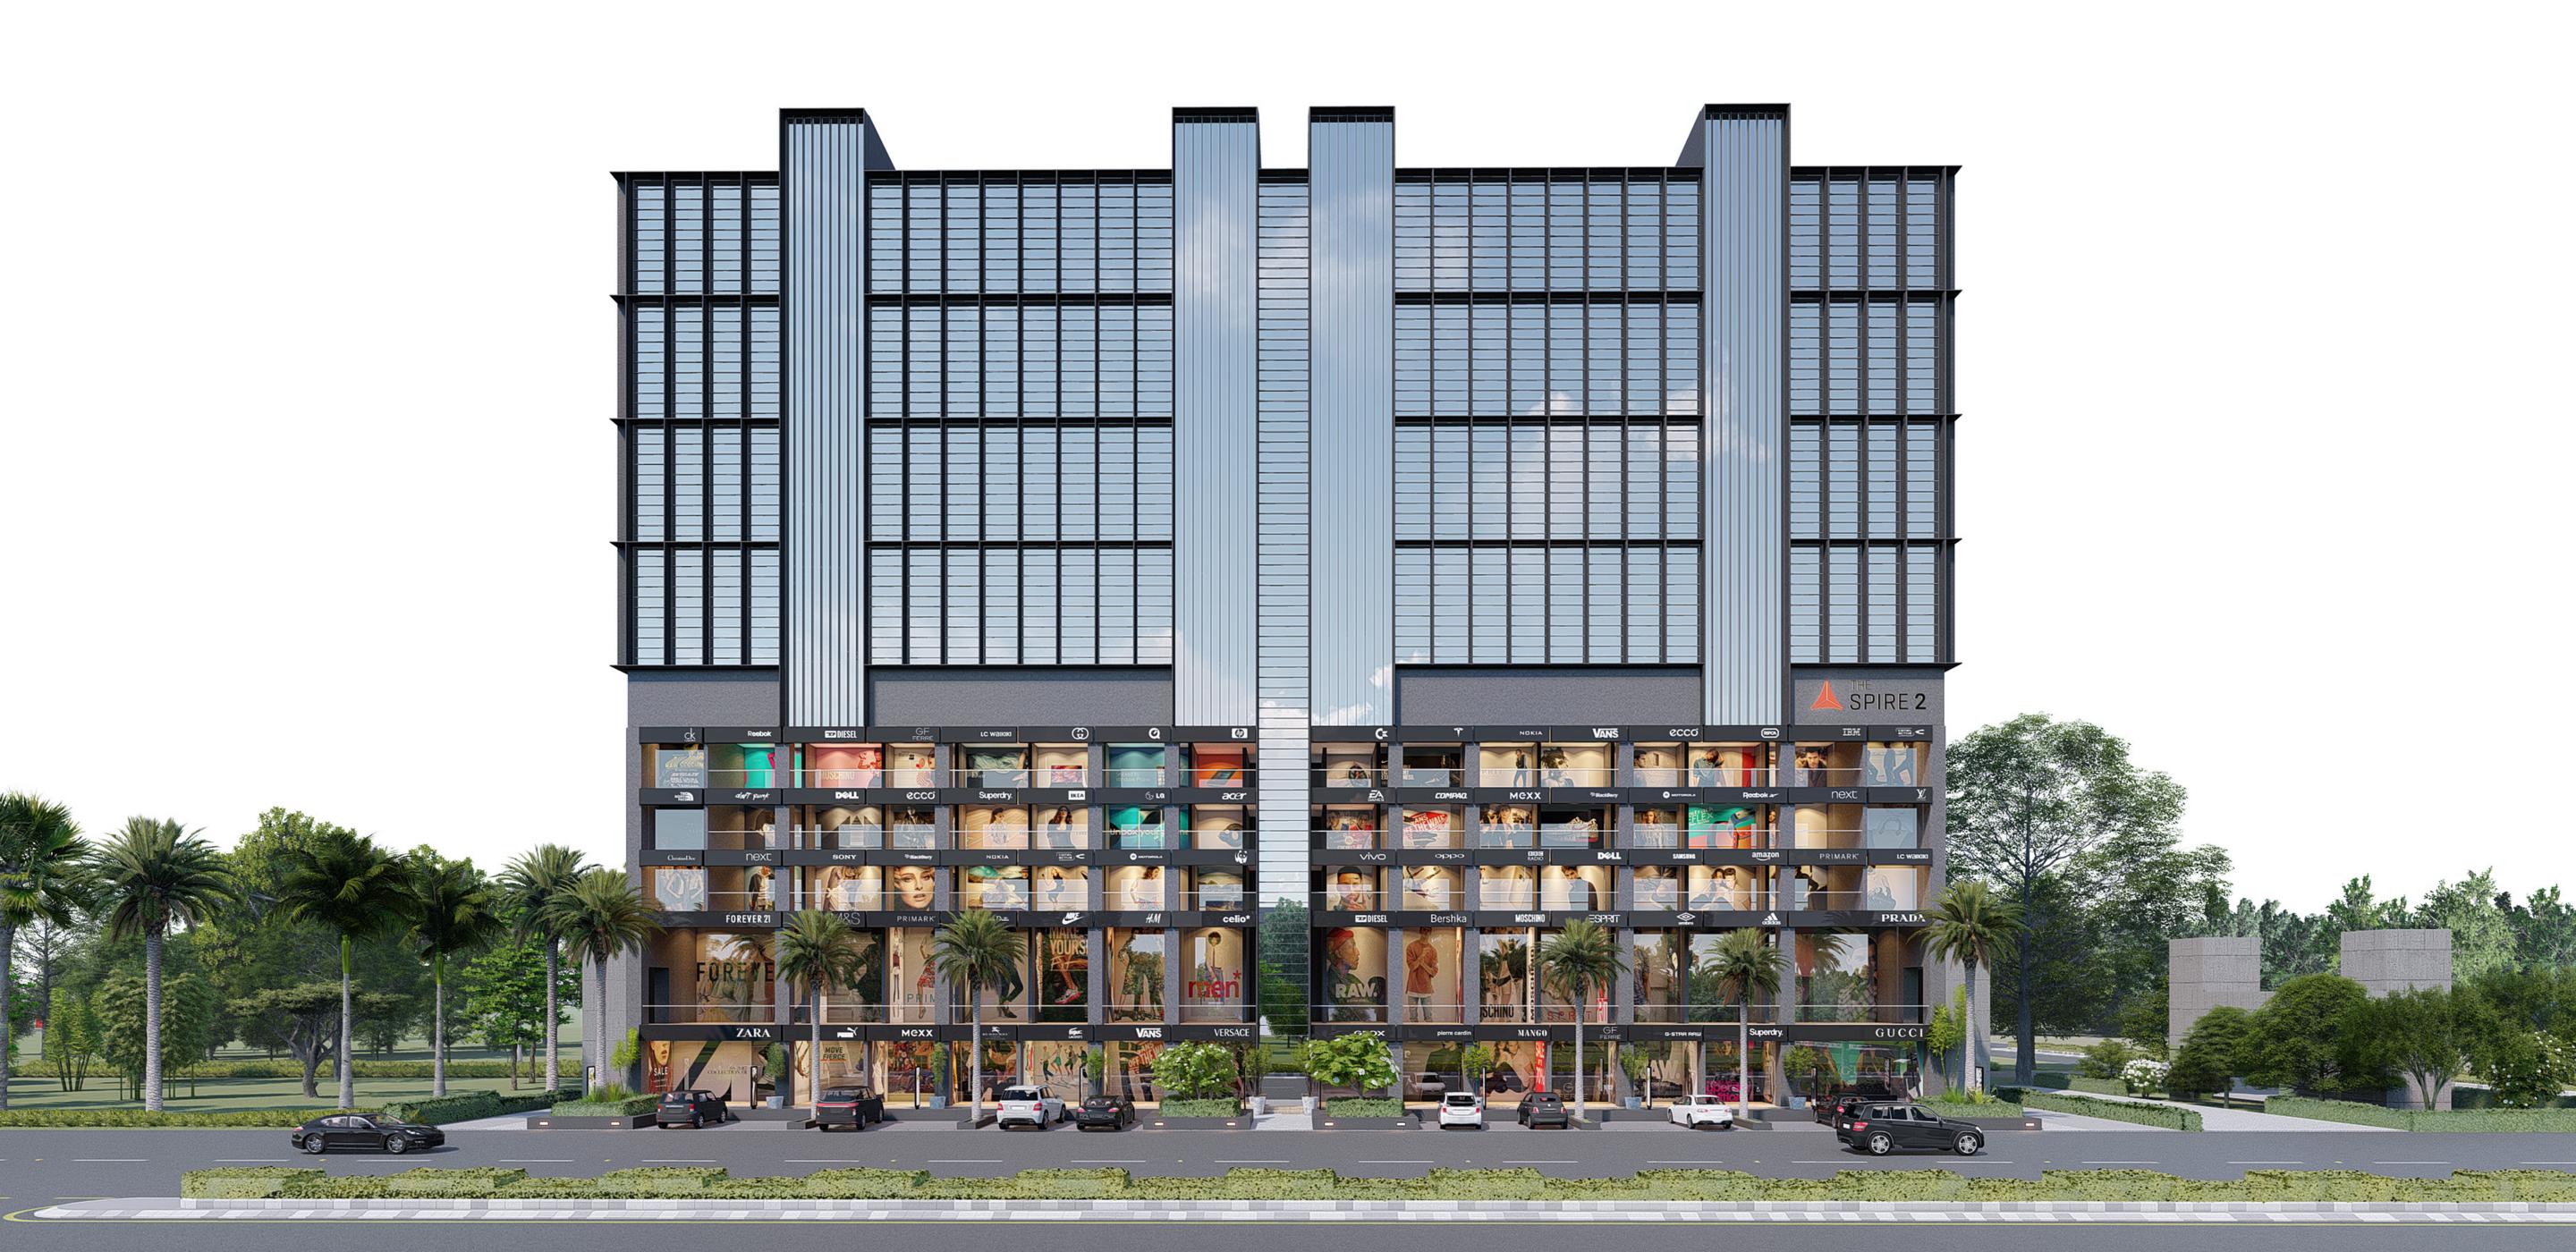

## THE SPIRE shops I offices I showrooms

150 FEET RING RD

2 wheeler parking on **5th floor** & **Terrace** 

A SOPHISTICATED LOCATION FOR THOSE WHO AIM HIGH AND THINK AHEAD.