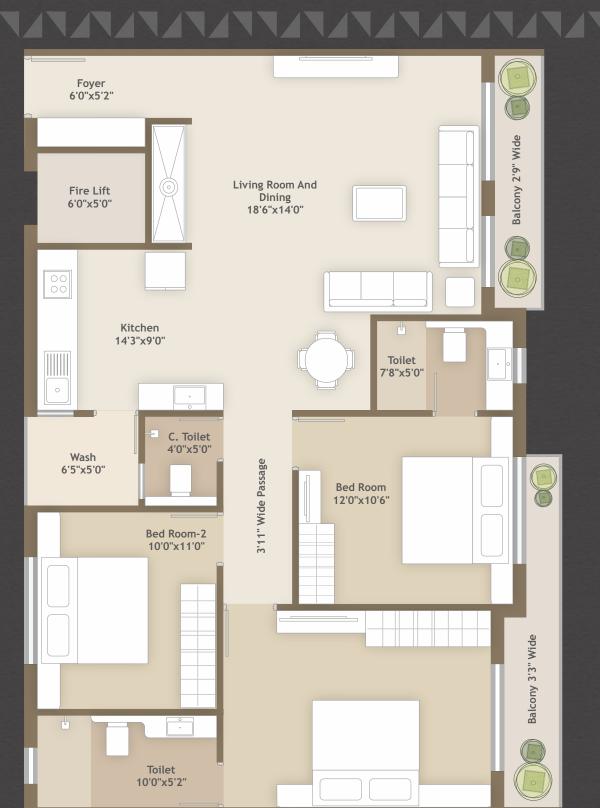

on, drainage work by VMSS/MGVCL developers will note be responsible. (9) Architect / Developers shall have the right to change of rise the scheme or any details herein and any change of revision will be binding to all. (10) Terrace right will be reserved for developers only. (11) Any plans, specifications or information in this brochure can not from part of an offer, contract or agreement.

Rera No: PR/GJ/VADODARA/VADODARA/Others/RAA08683/280621 - W: www.gujrera.gujarat.gov.in





Family is Laughter, Love, Happiness Everything



### A Jump to The High Life

With an extraordinary glimpse of the exterior, we designed every wall with love and purity. We have created a place that will enhance and uplift your lifestyle, in every way it can.



STREET STREET









**C** Type - B (3 BHK)







# ♦ Amenities



Multipurpose Hall



Landscape Garden



A/C Gymnasium

Standard two elevator in each

tower with power backup



(24)

Children Play Area

24 Hours Water Supply

Indo

Indoor Games

**Fire Safety** 



Sufficient Parking at Ground floor



Stylish entrance gate with Security Cabin



Distinct Deliverables Simplest Step to Your New Lifestyle





## Specifications

#### Structure

Earthquake resistant RCC frame structure as per structure design.

### Flooring

- Vitrified flooring.
- Paver blocks in parking area.

#### Kitchen

- Stone top platform with S.S. sink.
- Occurative glazed tiles dedo up to slab level.

### Doors / Windows

- C Elegant entrance door & internal flush door.
- Stone Frame with Colour anodized aluminum section windows.

### Toilet / Plumbing

- S