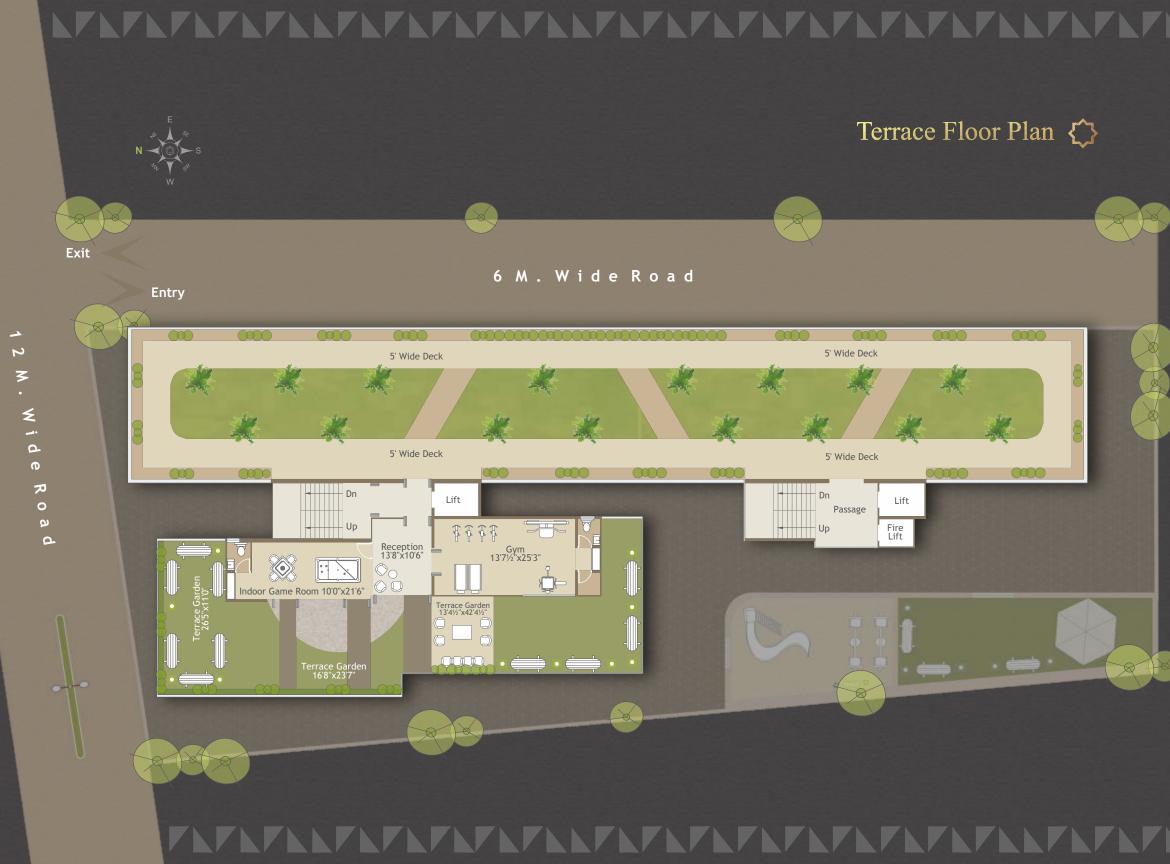

# ♦ Amenities

Multipurpose Hall

Landscape Garden

A/C Gymnasium

Standard two elevator in each

tower with power backup

(24)

Children Play Area

24 Hours Water Supply

Indo

Indoor Games

**Fire Safety** 

Sufficient Parking at Ground floor

Stylish entrance gate with Security Cabin

Distinct Deliverables Simplest Step to Your New Lifestyle