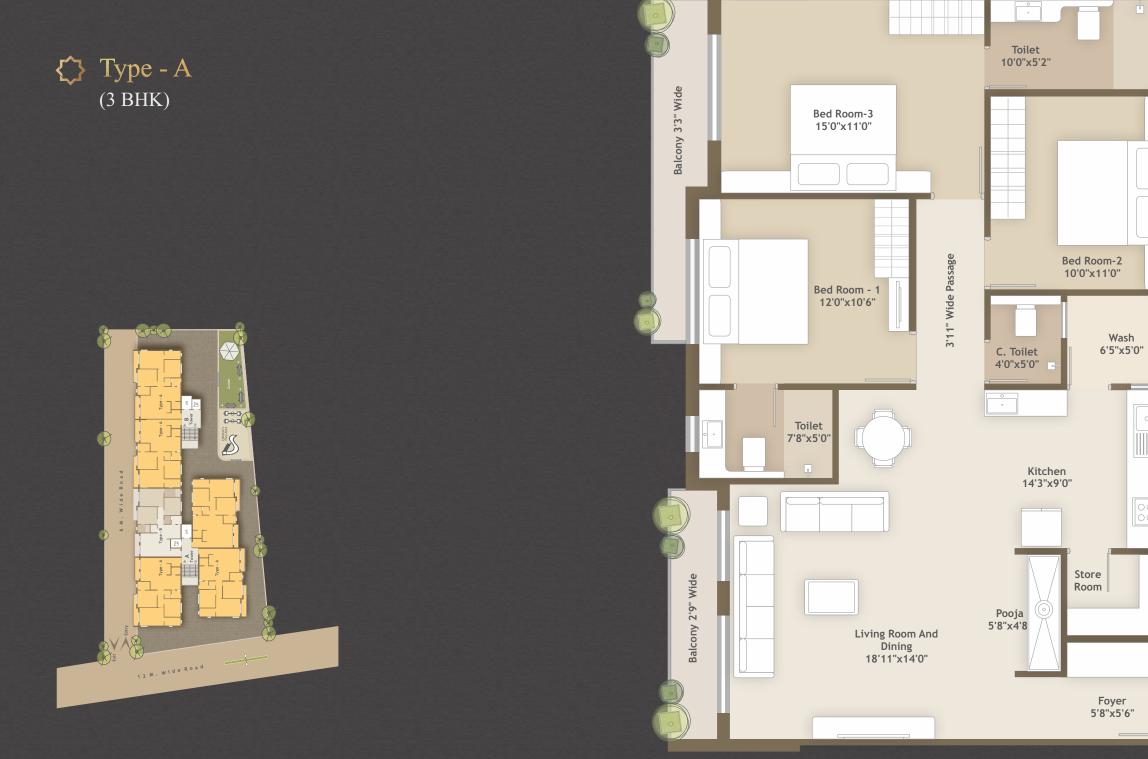

water supply, light connection, drainage work by VMSS/MGVCL developers will note be responsible. (9) Architect / Developers shall have the right to change of rise the scheme or any details herein and any change of revision will be binding to all. (10) Terrace right will be reserved for developers only. (11) Any plans, specifications or information in this brochure can not from part of an offer, contract or agreement.

Rera No: PR/GJ/VADODARA/VADODARA/Others/RAA08683/280621 - W: www.gujrera.gujarat.gov.in





Family is Laughter, Love, Happiness Everything



### A Jump to The High Life

With an extraordinary glimpse of the exterior, we designed every wall with love and purity. We have created a place that will enhance and uplift your lifestyle, in every way it can.



STREET STREET









**C** Type - B (3 BHK)







# ♦ Amenities



Multipurpose Hall



Landscape Garden



A/C Gymnasium

Standard two elevator in each

tower with power backup



(24)

Children Play Area

24 Hours Water Supply

Indo

Indoor Games

**Fire Safety** 



Sufficient Parking at Ground floor



Stylish entrance gate with Security Cabin



Distinct Deliverables Simplest Step to Your New Lifestyle





## Specifications

#### Structure

Earthquake resistant RCC frame structure as per structure design.

### Flooring

- Vitrified flooring.
- Paver blocks in parking area.

#### Kitchen

- Stone top platform with S.S. sink.
- Occurative glazed tiles dedo up to slab level.

### Doors / Windows

- C Elegant entrance door & internal flush door.
- Stone Frame with Colour anodized aluminum section windows.