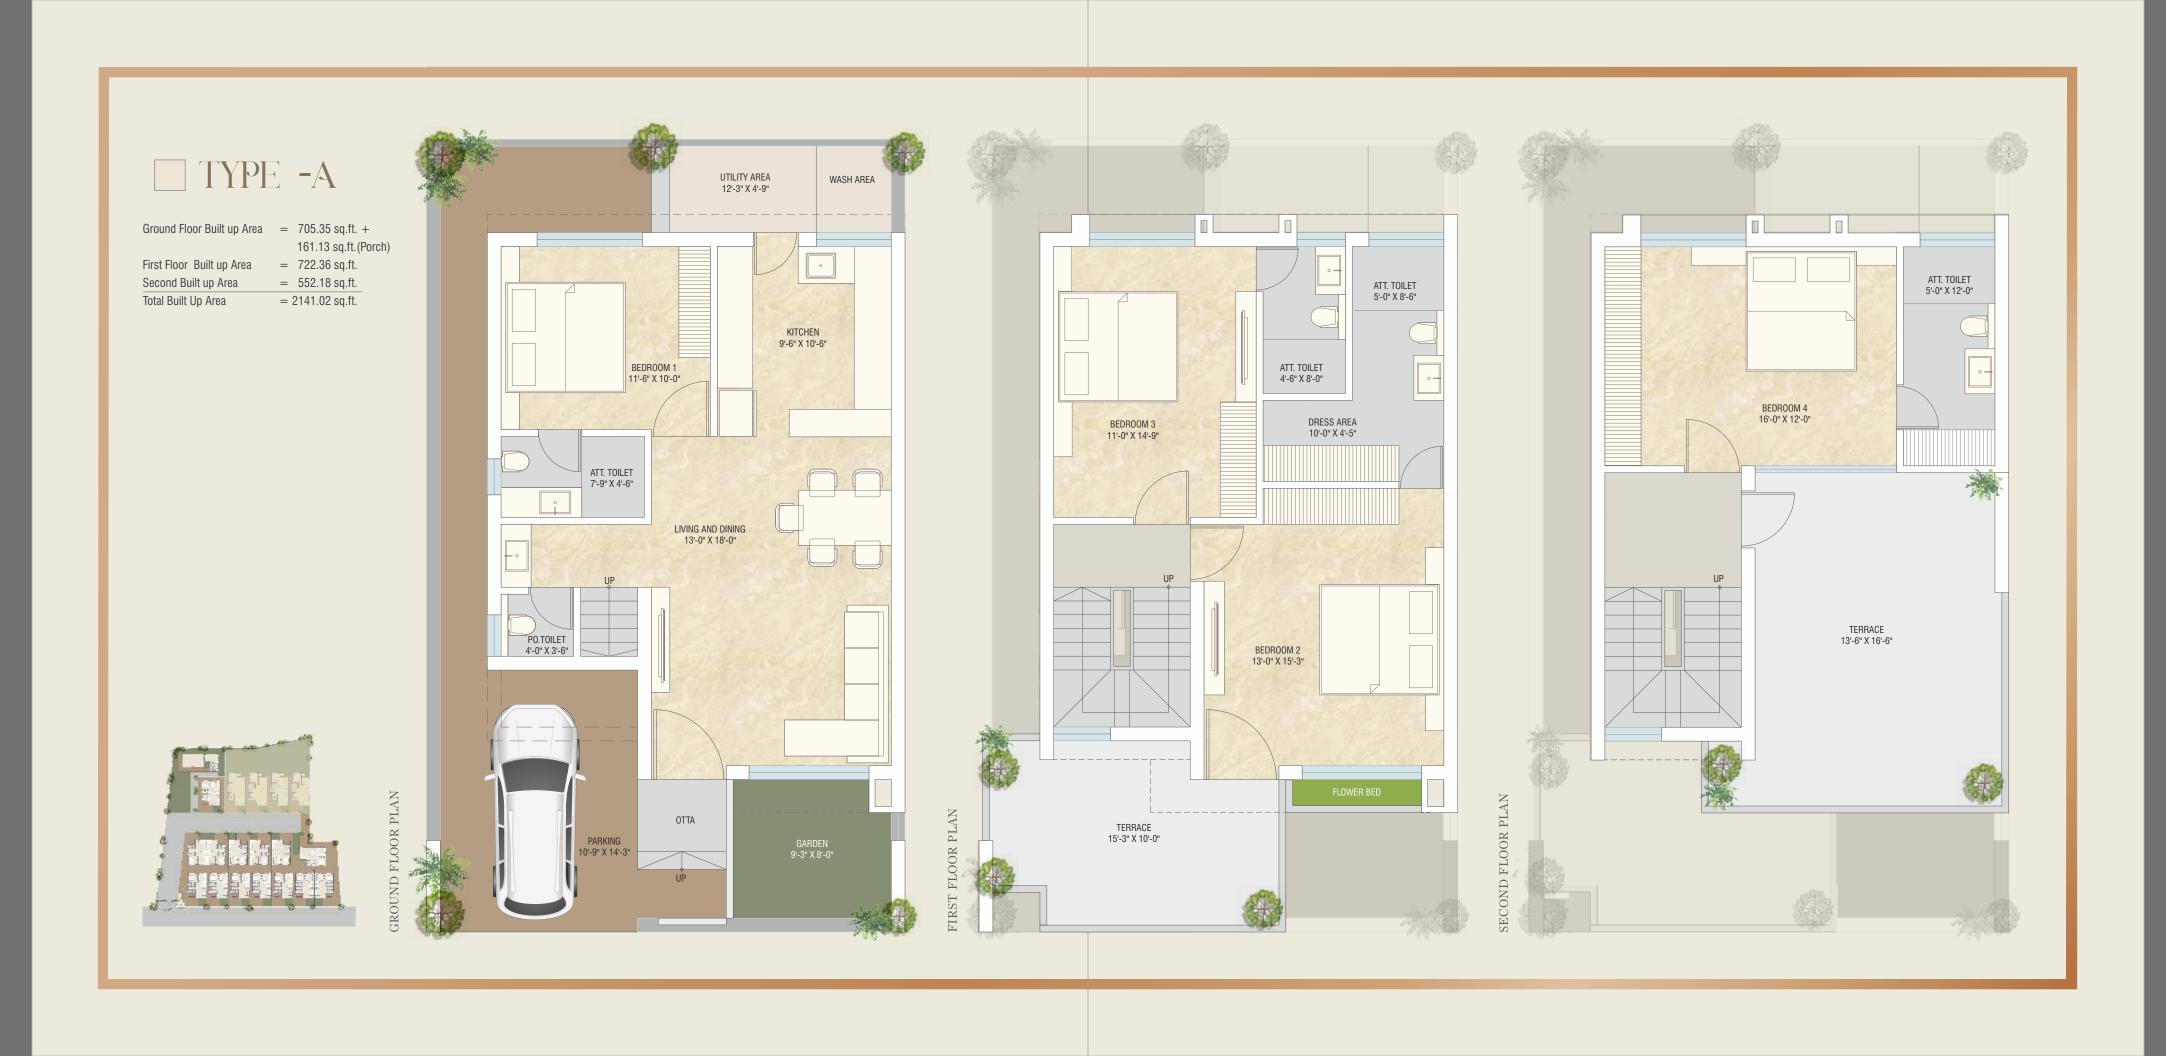

# SPECIFICATIONS

TYPE -B

Ground Floor Built up Area = 932.69 sq.ft. +

192.24 sq.ft.(Porch)
First Floor Built up Area = 897.60 sq.ft.

Second Built up Area = 767.68 sq.ft.

Total Built Up Area = 2760.21 sq.ft.