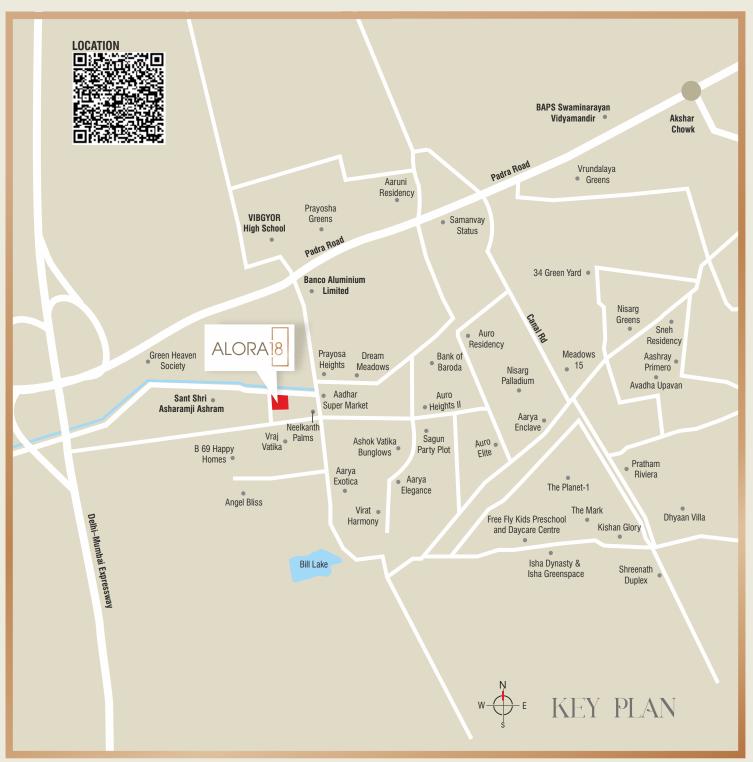

Developers: Shakti Infra
Site: ALORA 18, B/h Nilkanth Palm,
Opp Shri Asharamji Ashram, Bill Road,
Vadodara, Gujarat 391410
M: +91 95100 30081
E-mail: shakti\_infra@yahoo.com

Architect: Matai associates
Structural consultant: Chetan kambad