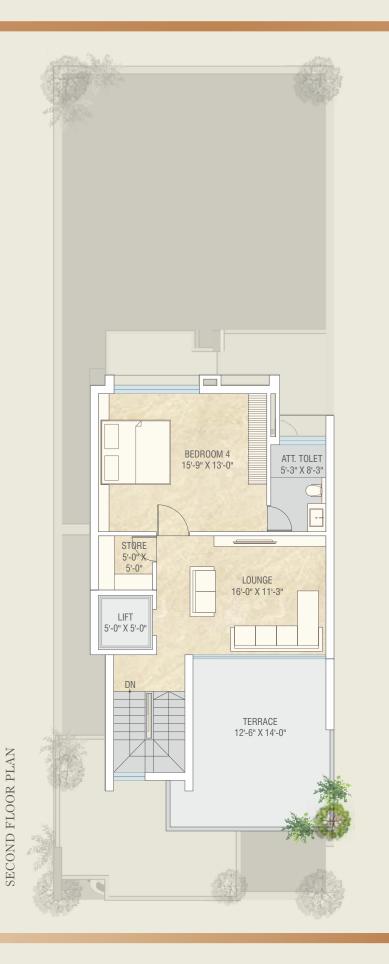

# SPECIFICATIONS

TYPE -B

Ground Floor Built up Area = 932.69 sq.ft. +

192.24 sq.ft.(Porch)
First Floor Built up Area = 897.60 sq.ft.

Second Built up Area = 767.68 sq.ft.

Total Built Up Area = 2760.21 sq.ft.