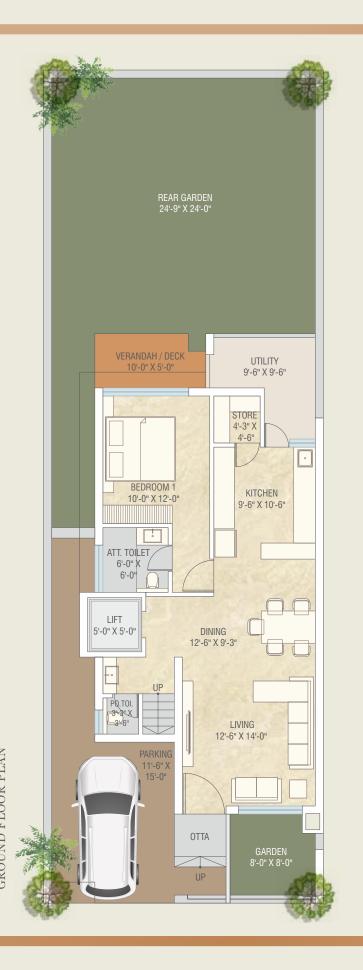

# SPECIFICATIONS

TYPE -B

Ground Floor Built up Area = 932.69 sq.ft. +

192.24 sq.ft.(Porch)
First Floor Built up Area = 897.60 sq.ft.

Second Built up Area = 767.68 sq.ft.

Total Built Up Area = 2760.21 sq.ft.