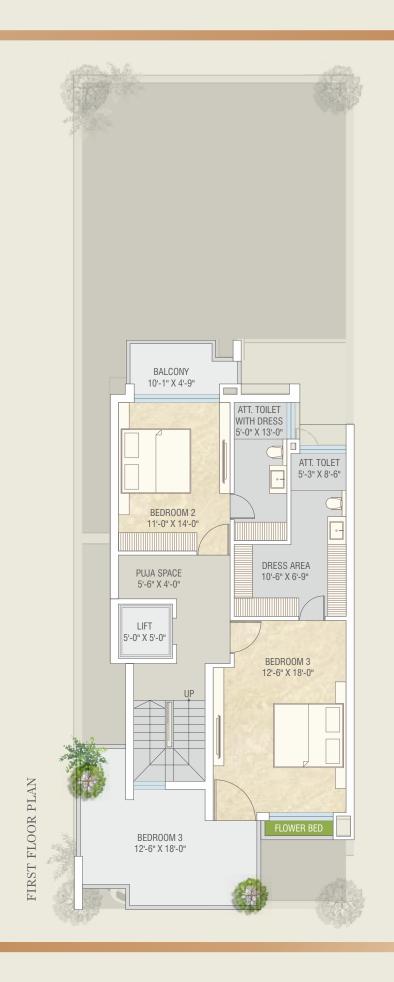

# SPECIFICATIONS

TYPE -B

Ground Floor Built up Area = 932.69 sq.ft. +

192.24 sq.ft.(Porch)
First Floor Built up Area = 897.60 sq.ft.

Second Built up Area = 767.68 sq.ft.

Total Built Up Area = 2760.21 sq.ft.