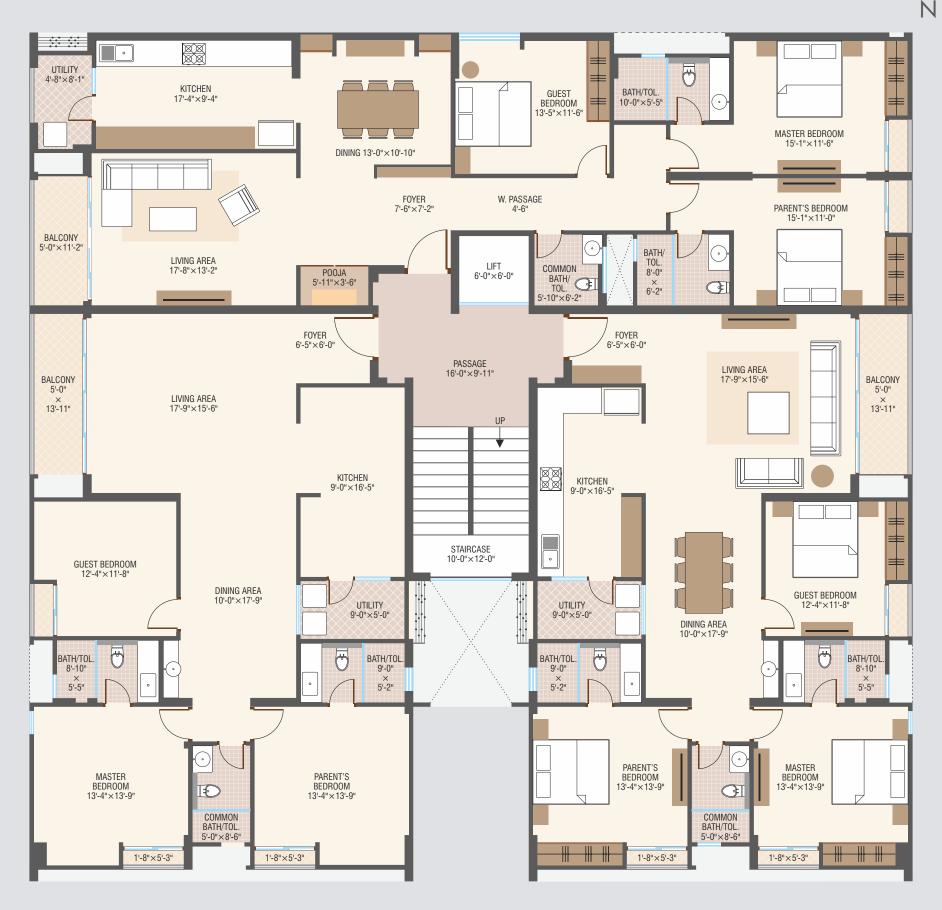

re as per structural consultant's design

#### DOORS & WINDOWS

Doors : Elegant Decorative Entrance Door and Flushed Internal Door with Decorative Laminates

Windows: Powder Coated Aluminium Section Windows

#### FLOORING & CLADDING

Flooring: Vitrified Tiles with skirting in entire apartment

Kitchen: High quality Granite platform with S.S. Sink and designer full height dado tiles Bathroom: Premium designer tiles

#### PLUMBING & SANITARY WORK

Concealed CPVC Plumbing with premium branded Fittings, Fixtures and Premium Designer Toilets

#### **FLECTRICAL**

Branded ISI concealed Copper wiring with suitable MCB in each apartment and Elegant Modular Switches

#### PAINTING

Internal walls: Birla putty

External walls: Water proof and fungal resistant textured paint

# Typical floor plan





### Parking Plan





**NOTES**: The developers reserve their rights to make any additions, alterations and amendments as may be necessitated from time to time at their discretion.

- Maintenance Deposit, Document Charges, Applicable GST and Municipal / GEB charges to be paid extra.
- Any External changes in elevation shall not be permitted. Additional work (if any) will be carried out after receiving full payment in advance.
- Possession will be given after one month of settlement of all dues.
- The developers shall not be responsible in case of delay in water supply, light connection, drainage work by any authority.
- This brochure does not form a part of a agreement or any legal document, it is for information purposes only.