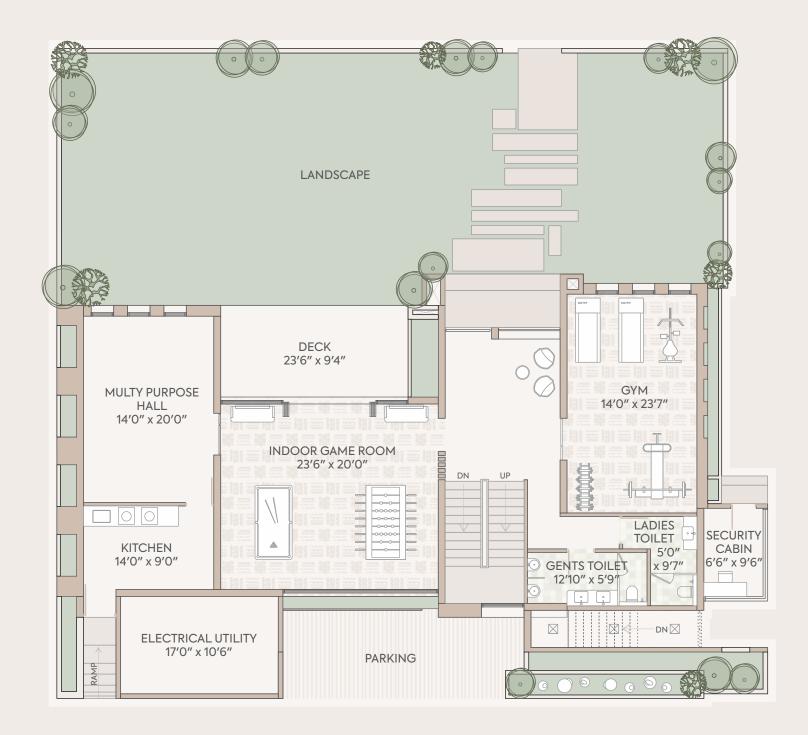

SE ARE THERE





NILAMBER

NILAMBER



# A SERENE PARADISE



Set within the lush, green foliage of a landscape, Nilamber Nirant offers the chance to own a piece of paradise. Located in a uniquely beautiful serene surroundings of baroda, this exclusive, high-end residential development, consisting of 20 luxury duplex bungalows.

Nilamber Nirant is, without a doubt, a stylish, contemporary gated community offering discerning homeowners a modern take on luxury & convenience.







# AWAY OF LIFE



Conveniently located in the peaceful surroundings of Bhayli, Nilamber Nirant is your gateway to a slow life. This luxury development is adorned with tastefully designed clubhouse that has a swimming pool with deck to while away time in serenity.





# APPROACH ROAD

# SITE







# CLUB HOUSE



GROUND FLOOR

### FIRST FLOOR



### BASEMENT FLOOR





# COMBINED UNIT - A FIRST FLOOR







# COMBINED UNIT - B





# UNIT A GROUND FLOOR



# UNIT A FIRST FLOOR



# UNIT A SECOND FLOOR



# SPECIFICATIONS

| FLOORING                                                                                                                                                           | DOORS                                                                                                                                                            |
|--------------------------------------------------------------------------------------------------------------------------------------------------------------------|-----------------------------------------------------------------------------------------