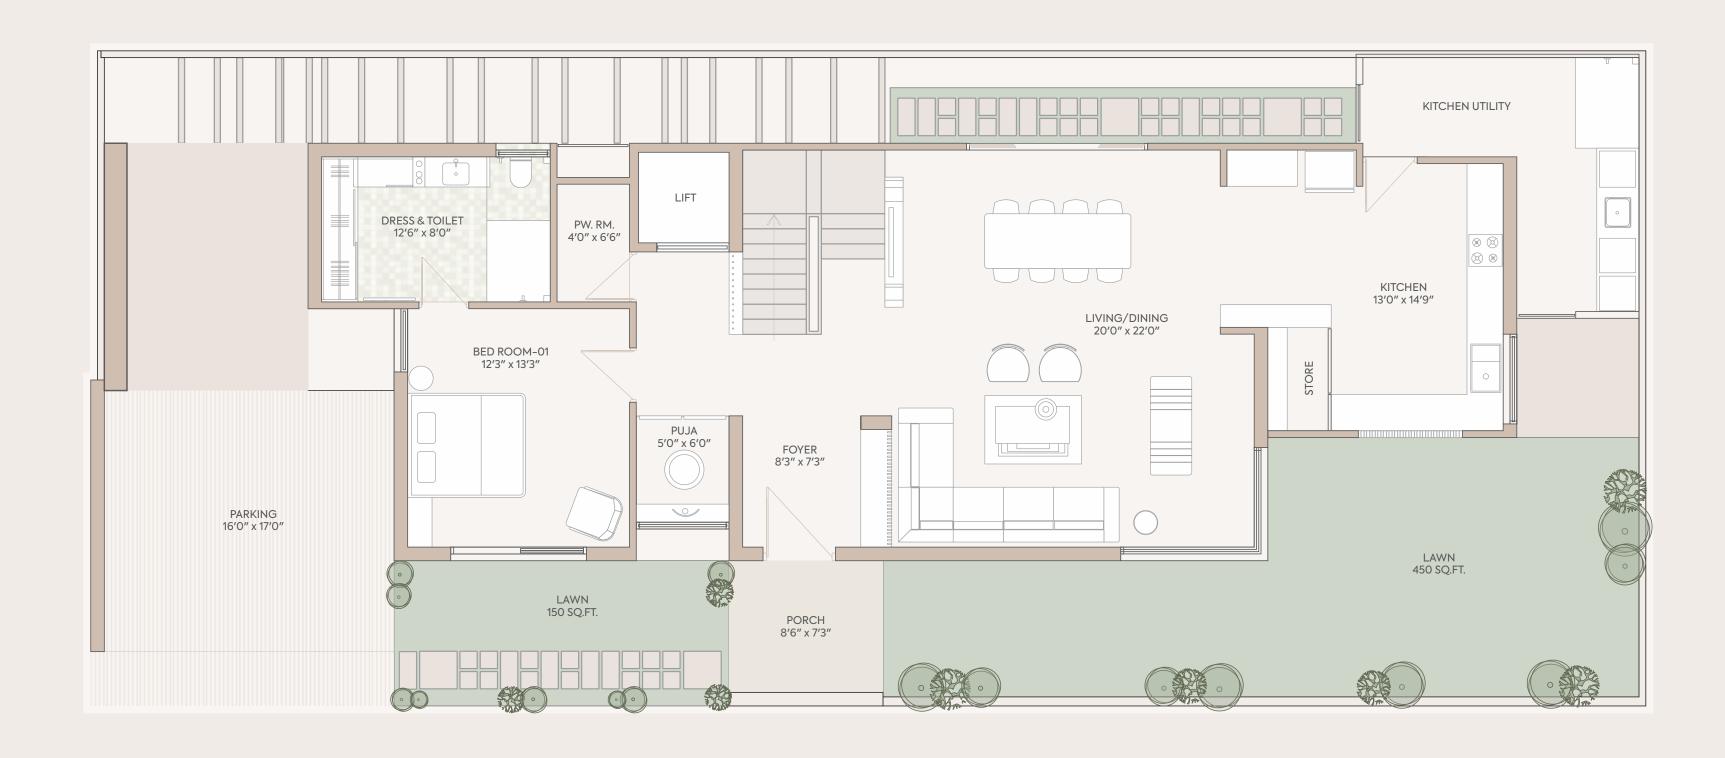

SE



Set within the lush, green foliage of a landscape, Nilamber Nirant offers the chance to own a piece of paradise. Located in a uniquely beautiful serene surroundings of baroda, this exclusive, high-end residential development, consisting of 20 luxury duplex bungalows.

Nilamber Nirant is, without a doubt, a stylish, contemporary gated community offering discerning homeowners a modern take on luxury & convenience.







# AWAY OF LIFE



Conveniently located in the peaceful surroundings of Bhayli, Nilamber Nirant is your gateway to a slow life. This luxury development is adorned with tastefully designed clubhouse that has a swimming pool with deck to while away time in serenity.





# APPROACH ROAD

# SITE







# CLUB HOUSE



GROUND FLOOR

### FIRST FLOOR



### BASEMENT FLOOR





# COMBINED UNIT - A FIRST FLOOR







# COMBINED UNIT - B





# UNIT A GROUND FLOOR



# UNIT A FIRST FLOOR



# UNIT A SECOND FLOOR



# SPECIFICATIONS

| FLOORING                                                                                                                                                           | DOORS                                                                                                                                                            |
|--------------------------------------------------------------------------------------------------------------------------------------------------------------------|--------------------------------------------------------------------------------------------------------------------------------------------------