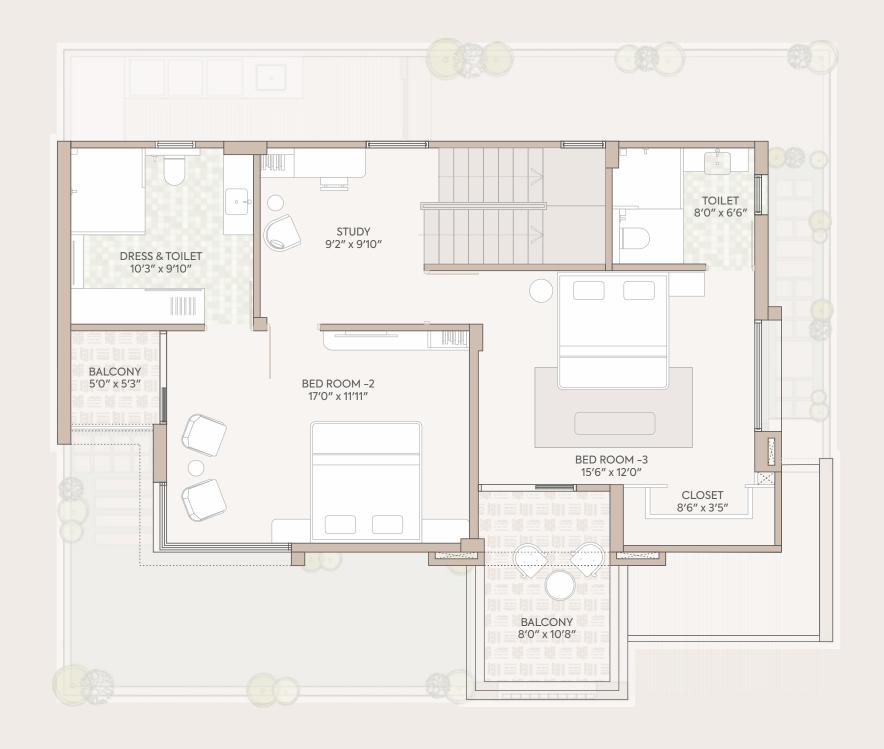

dise. Located in a uniquely beautiful serene surroundings of baroda, this exclusive, high-end residential development, consisting of 20 luxury duplex bungalows.

Nilamber Nirant is, without a doubt, a stylish, contemporary gated community offering discerning homeowners a modern take on luxury & convenience.







# AWAY OF LIFE



Conveniently located in the peaceful surroundings of Bhayli, Nilamber Nirant is your gateway to a slow life. This luxury development is adorned with tastefully designed clubhouse that has a swimming pool with deck to while away time in serenity.





# APPROACH ROAD

# SITE







# CLUB HOUSE



GROUND FLOOR

### FIRST FLOOR



### BASEMENT FLOOR





# COMBINED UNIT - A FIRST FLOOR







# COMBINED UNIT - B





# UNIT A GROUND FLOOR



# UNIT A FIRST FLOOR



# UNIT A SECOND FLOOR



# SPECIFICATIONS

| FLOORING                                                                                                                                                           | DOORS                                                                                                                                                            |
|--------------------------------------------------------------------------------------------------------------------------------------------------------------------|------------------------------------------------------------------------------------------------------------------------------------------------------------------|
| Natural stone in Living Room, Kitchen and Dining<br>area. Laminated Wooden Flooring in Master