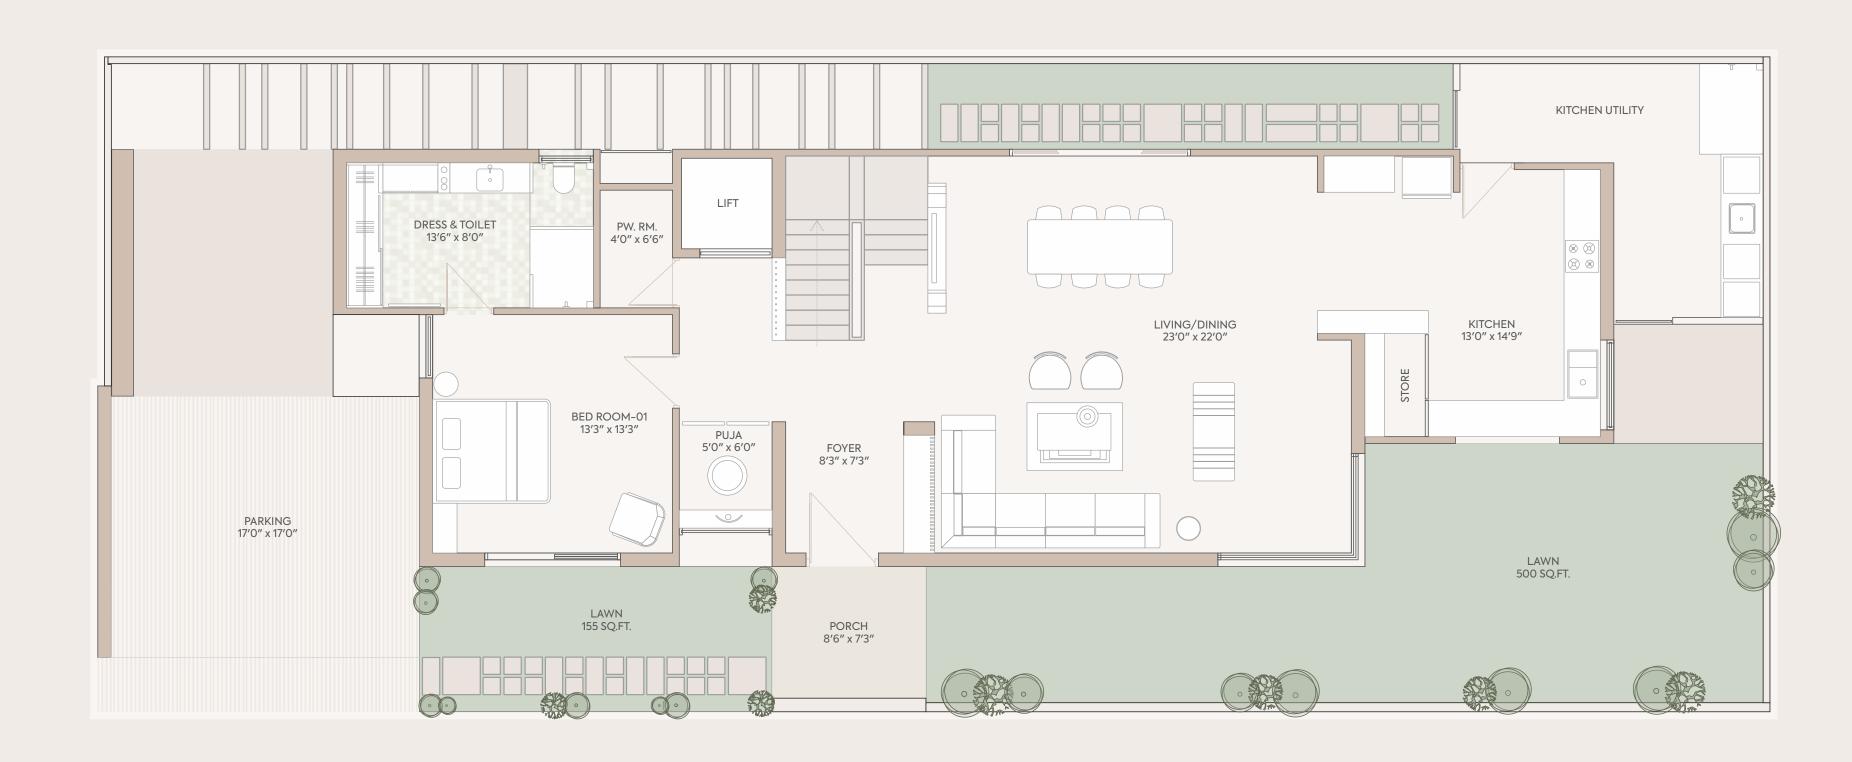

e of a landscape, Nilamber Nirant offers the chance to own a piece of paradise. Located in a uniquely beautiful serene surroundings of baroda, this exclusive, high-end residential development, consisting of 20 luxury duplex bungalows.

Nilamber Nirant is, without a doubt, a stylish, contemporary gated community offering discerning homeowners a modern take on luxury & convenience.







# AWAY OF LIFE



Conveniently located in the peaceful surroundings of Bhayli, Nilamber Nirant is your gateway to a slow life. This luxury development is adorned with tastefully designed clubhouse that has a swimming pool with deck to while away time in serenity.





# APPROACH ROAD

# SITE







# CLUB HOUSE



GROUND FLOOR

### FIRST FLOOR



### BASEMENT FLOOR





# COMBINED UNIT - A FIRST FLOOR







# COMBINED UNIT - B





# UNIT A GROUND FLOOR



# UNIT A FIRST FLOOR



# UNIT A SECOND FLOOR



# SPECIFICATIONS

| FLOORING                                                                                                                                                           | DOORS                                                                                                                                                            |
|--------------------------------------------------------------------------------------------------------------------------------------------------------------------|------------------------------------------------------------------------------------------------------------------------------------------------------------------|
| Natural stone in Li