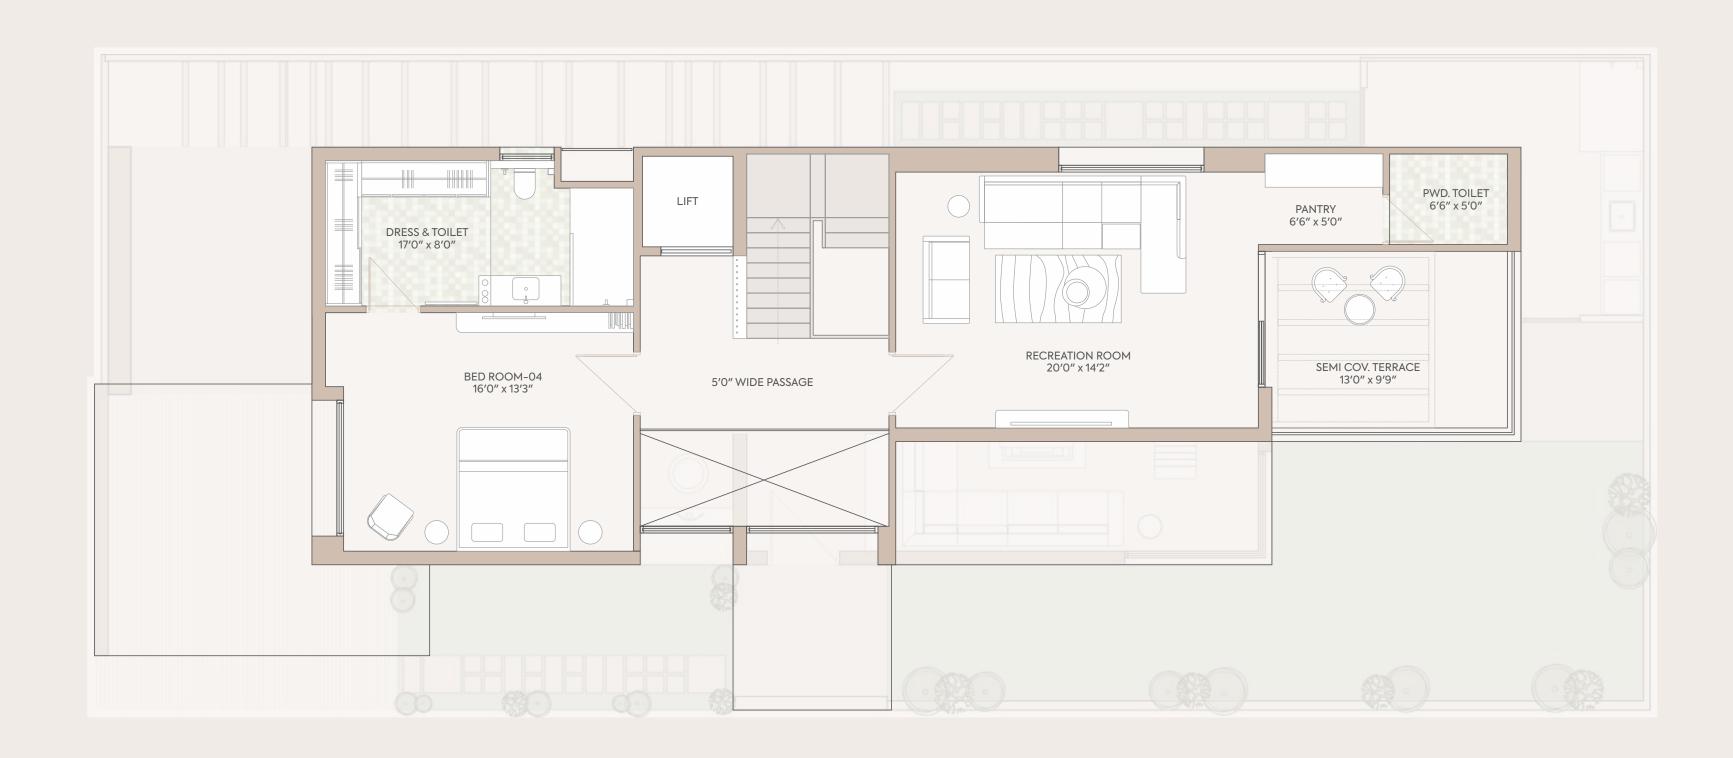

age of a landscape, Nilamber Nirant offers the chance to own a piece of paradise. Located in a uniquely beautiful serene surroundings of baroda, this exclusive, high-end residential development, consisting of 20 luxury duplex bungalows.

Nilamber Nirant is, without a doubt, a stylish, contemporary gated community offering discerning homeowners a modern take on luxury & convenience.







# AWAY OF LIFE



Conveniently located in the peaceful surroundings of Bhayli, Nilamber Nirant is your gateway to a slow life. This luxury development is adorned with tastefully designed clubhouse that has a swimming pool with deck to while away time in serenity.





# APPROACH ROAD

# SITE







# CLUB HOUSE



GROUND FLOOR

### FIRST FLOOR



### BASEMENT FLOOR





# COMBINED UNIT - A FIRST FLOOR







# COMBINED UNIT - B





# UNIT A GROUND FLOOR



# UNIT A FIRST FLOOR



# UNIT A SECOND FLOOR



# SPECIFICATIONS

| FLOORING                                                                                                                                                           | DOORS                                                                                                                                                            |
|--------------------------------------------------------------------------------------------------------------------------------------------------------------------|------------------------------------------------------------------------------------------------------------------------------------------------------------------|
| Natural stone in