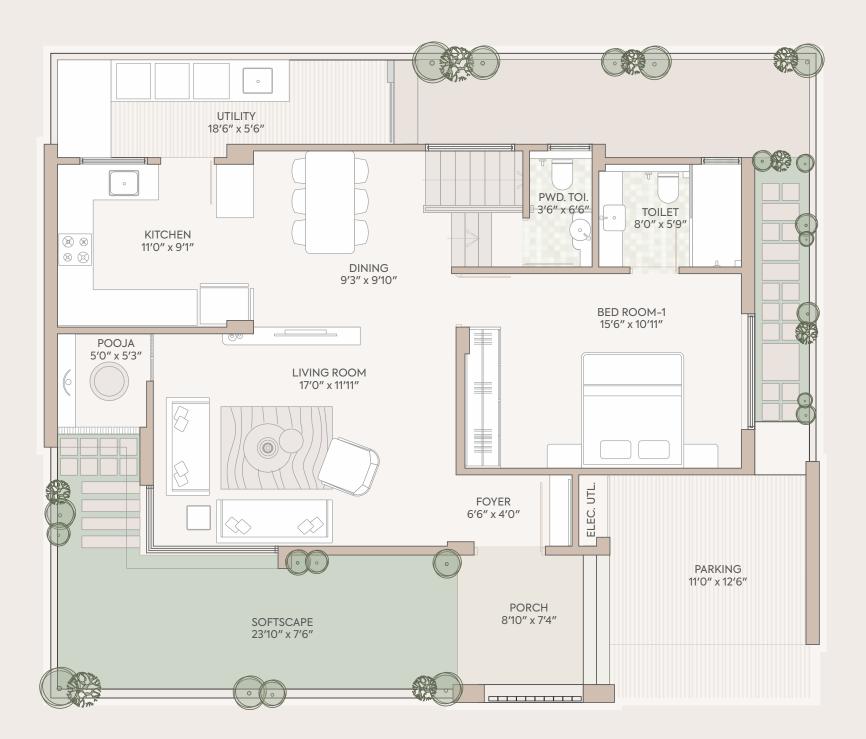

e to own a piece of paradise. Located in a uniquely beautiful serene surroundings of baroda, this exclusive, high-end residential development, consisting of 20 luxury duplex bungalows.

Nilamber Nirant is, without a doubt, a stylish, contemporary gated community offering discerning homeowners a modern take on luxury & convenience.







# AWAY OF LIFE



Conveniently located in the peaceful surroundings of Bhayli, Nilamber Nirant is your gateway to a slow life. This luxury development is adorned with tastefully designed clubhouse that has a swimming pool with deck to while away time in serenity.





# APPROACH ROAD

# SITE







# CLUB HOUSE



GROUND FLOOR

### FIRST FLOOR



### BASEMENT FLOOR





# COMBINED UNIT - A FIRST FLOOR







# COMBINED UNIT - B





# UNIT A GROUND FLOOR



# UNIT A FIRST FLOOR



# UNIT A SECOND FLOOR



# SPECIFICATIONS

| FLOORING                                                                                                                                                           | DOORS                                                                                                                                                            |
|--------------------------------------------------------------------------------------------------------------------------------------------------------------------|------------------------------------------------------------------------------------------------------------------------------------------------------------------|
| Natural stone in Living Room, Kitchen and Dining<br>area. Laminated W