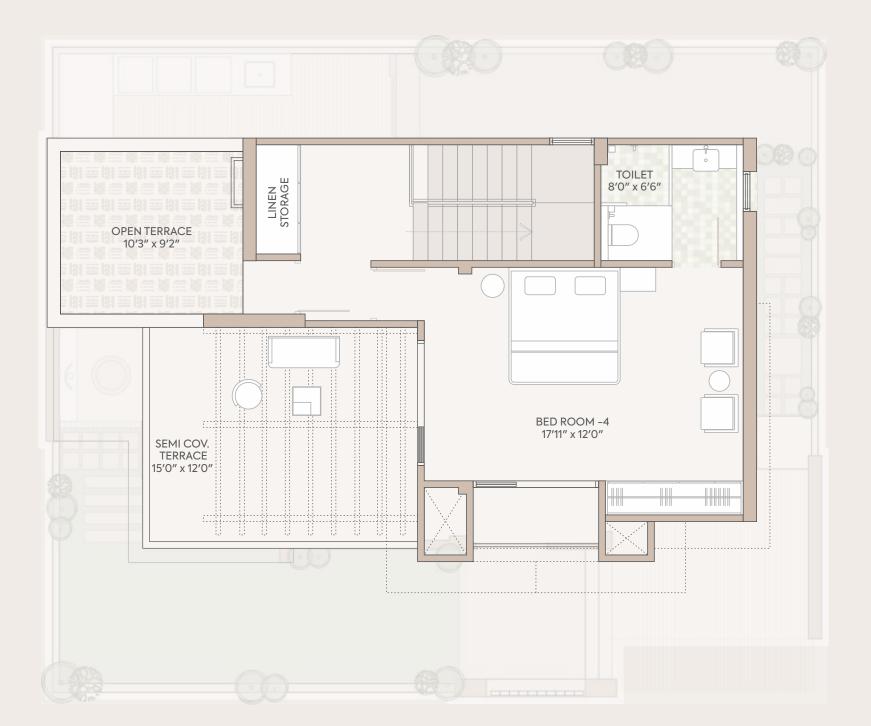

ly beautiful serene surroundings of baroda, this exclusive, high-end residential development, consisting of 20 luxury duplex bungalows.

Nilamber Nirant is, without a doubt, a stylish, contemporary gated community offering discerning homeowners a modern take on luxury & convenience.







# AWAY OF LIFE



Conveniently located in the peaceful surroundings of Bhayli, Nilamber Nirant is your gateway to a slow life. This luxury development is adorned with tastefully designed clubhouse that has a swimming pool with deck to while away time in serenity.





# APPROACH ROAD

# SITE







# CLUB HOUSE



GROUND FLOOR

### FIRST FLOOR



### BASEMENT FLOOR





# COMBINED UNIT - A FIRST FLOOR







# COMBINED UNIT - B





# UNIT A GROUND FLOOR



# UNIT A FIRST FLOOR



# UNIT A SECOND FLOOR



# SPECIFICATIONS

| FLOORING                                                                                                                                                           | DOORS                                                                                                                                                            |
|--------------------------------------------------------------------------------------------------------------------------------------------------------------------|------------------------------------------------------------------------------------------------------------------------------------------------------------------|
| Natural stone in Living Room, Kitchen and Dining<br>area. Laminated Wooden Flooring in Master Bed<br>Room. Glazed Vitr