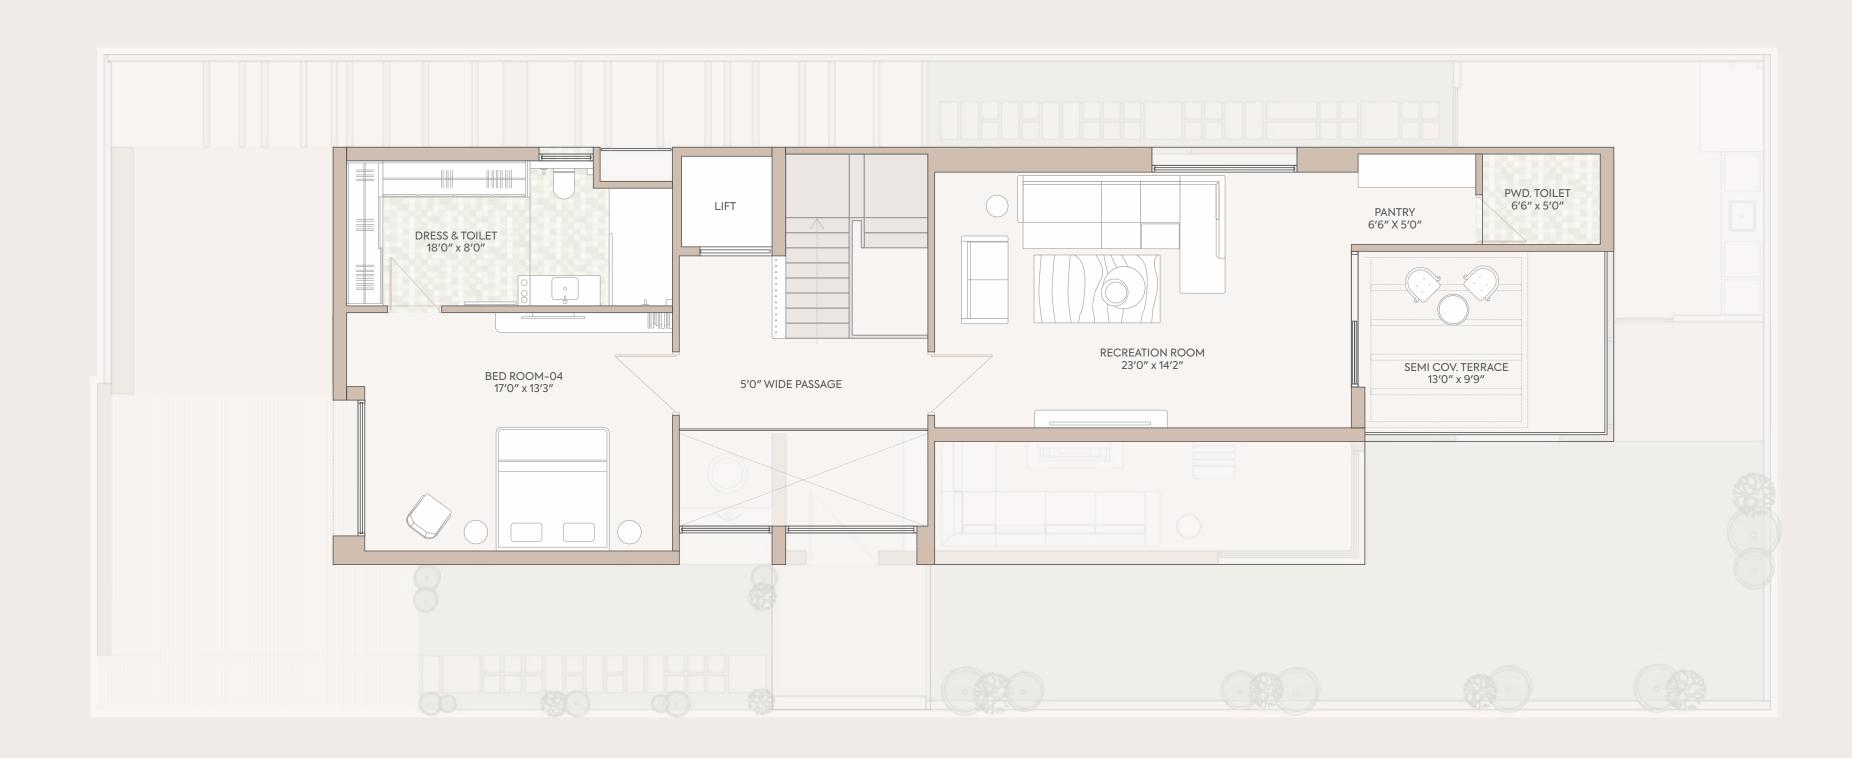

r Nirant offers the chance to own a piece of paradise. Located in a uniquely beautiful serene surroundings of baroda, this exclusive, high-end residential development, consisting of 20 luxury duplex bungalows.

Nilamber Nirant is, without a doubt, a stylish, contemporary gated community offering discerning homeowners a modern take on luxury & convenience.







# AWAY OF LIFE



Conveniently located in the peaceful surroundings of Bhayli, Nilamber Nirant is your gateway to a slow life. This luxury development is adorned with tastefully designed clubhouse that has a swimming pool with deck to while away time in serenity.





# APPROACH ROAD

# SITE







# CLUB HOUSE



GROUND FLOOR

### FIRST FLOOR



### BASEMENT FLOOR





# COMBINED UNIT - A FIRST FLOOR







# COMBINED UNIT - B





# UNIT A GROUND FLOOR



# UNIT A FIRST FLOOR



# UNIT A SECOND FLOOR



# SPECIFICATIONS

| FLOORING                                                                                                                                                           | DOORS                                                                                                                                                            |
|--------------------------------------------------------------------------------------------------------------------------------------------------------------------|------------------------------------------------------------------------------------------------------------------------------------------------------------------|
| Natural stone in Living Room, Kitchen and Di