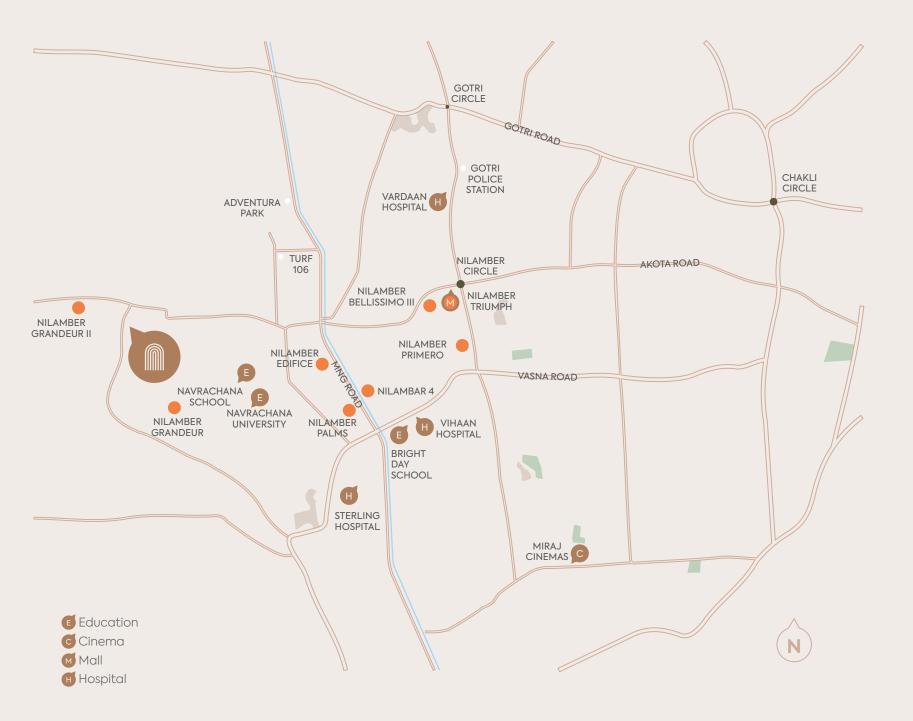

# KEY PLAN

SITE ADDRESS: NILAMBER NIRANT, Bhayli T.P. 24/B, Bhayli Sevasi Road, Vadodara, Gujarat - 391410

DEVELOPER
OCTANE INFRA SPACE LLP
NILAMBER BELLISSIMO-3