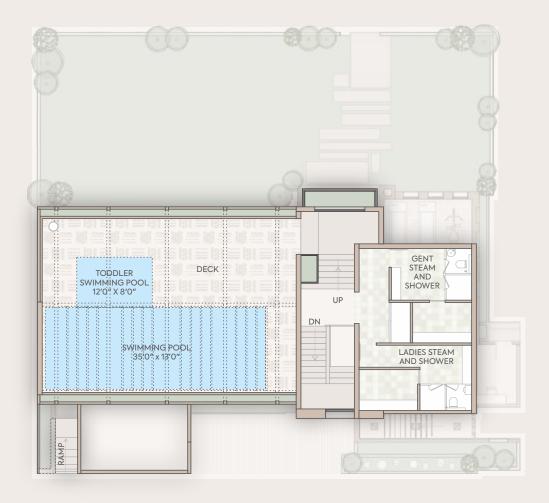

# CLUB HOUSE

GROUND FLOOR

# AWAY OF LIFE

Conveniently located in the peaceful surroundings of Bhayli, Nilamber Nirant is your gateway to a slow life. This luxury development is adorned with tastefully designed clubhouse that has a swimming pool with deck to while away time in serenity.