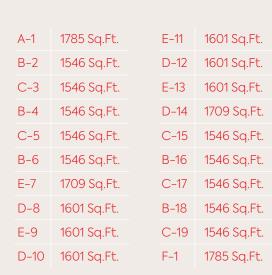

# COMBINED UNIT - A FIRST FLOOR

# COMBINED UNIT - B

# UNIT A GROUND FLOOR

# UNIT A FIRST FLOOR

# UNIT A SECOND FLOOR

## UNIT B GROUND FLOOR

## UNIT B FIRST FLOOR

## UNIT B SECOND FLOOR