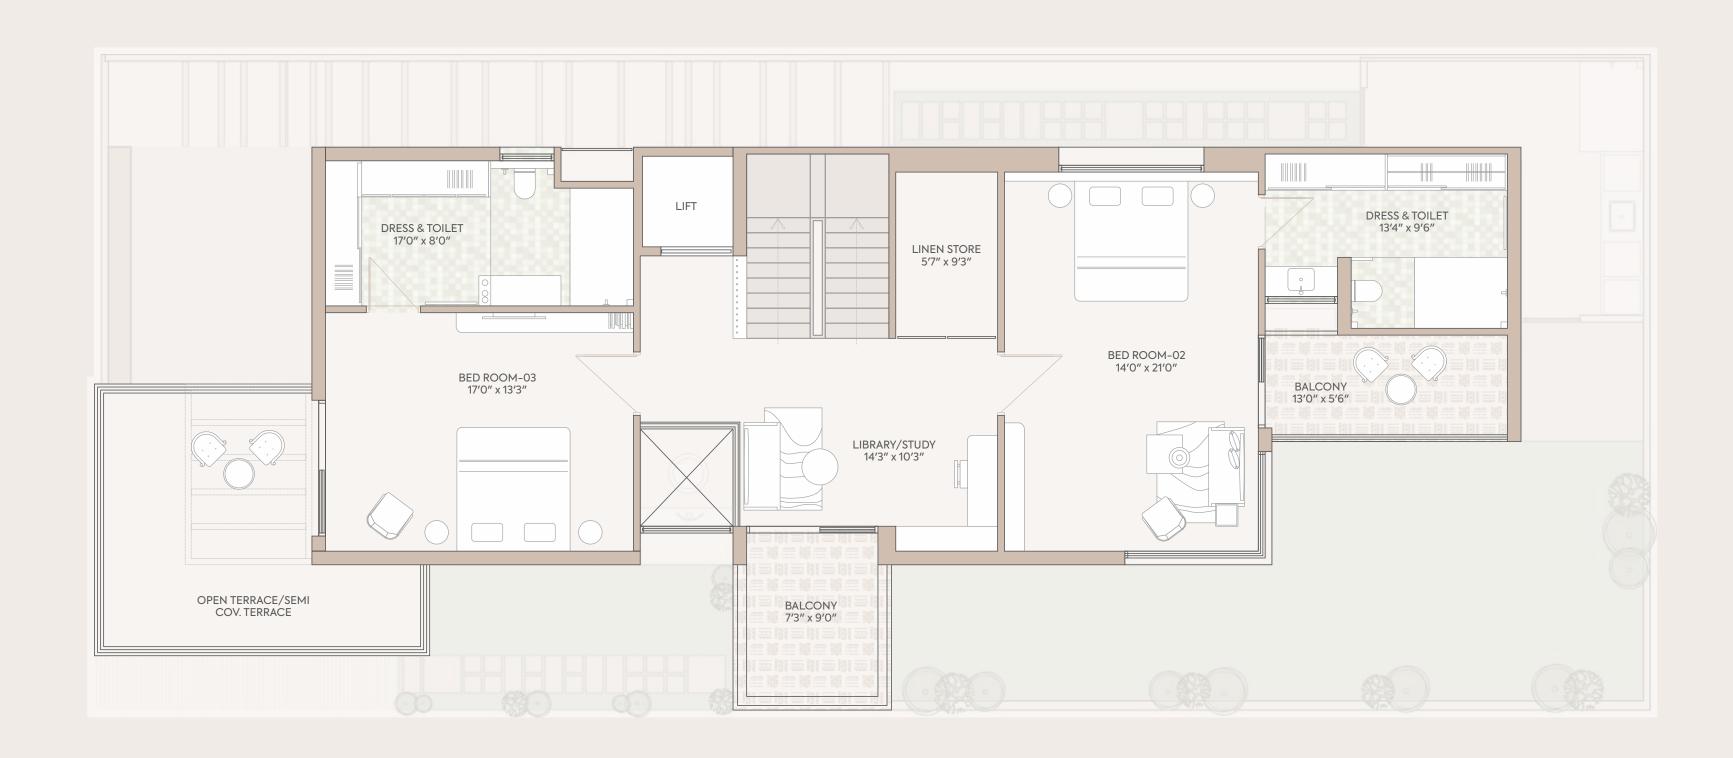

liage of a landscape, Nilamber Nirant offers the chance to own a piece of paradise. Located in a uniquely beautiful serene surroundings of baroda, this exclusive, high-end residential development, consisting of 20 luxury duplex bungalows.

Nilamber Nirant is, without a doubt, a stylish, contemporary gated community offering discerning homeowners a modern take on luxury & convenience.







# AWAY OF LIFE



Conveniently located in the peaceful surroundings of Bhayli, Nilamber Nirant is your gateway to a slow life. This luxury development is adorned with tastefully designed clubhouse that has a swimming pool with deck to while away time in serenity.





# APPROACH ROAD

# SITE







# CLUB HOUSE



GROUND FLOOR

### FIRST FLOOR



### BASEMENT FLOOR





# COMBINED UNIT - A FIRST FLOOR







# COMBINED UNIT - B





# UNIT A GROUND FLOOR



# UNIT A FIRST FLOOR



# UNIT A SECOND FLOOR



# SPECIFICATIONS

| FLOORING                                                                                                                                                           | DOORS                                                                                                                                                            |
|--------------------------------------------------------------------------------------------------------------------------------------------------------------------|------------------------------------------------------------------------------------------------------------------------------------------------------------------|
| Natural stone i