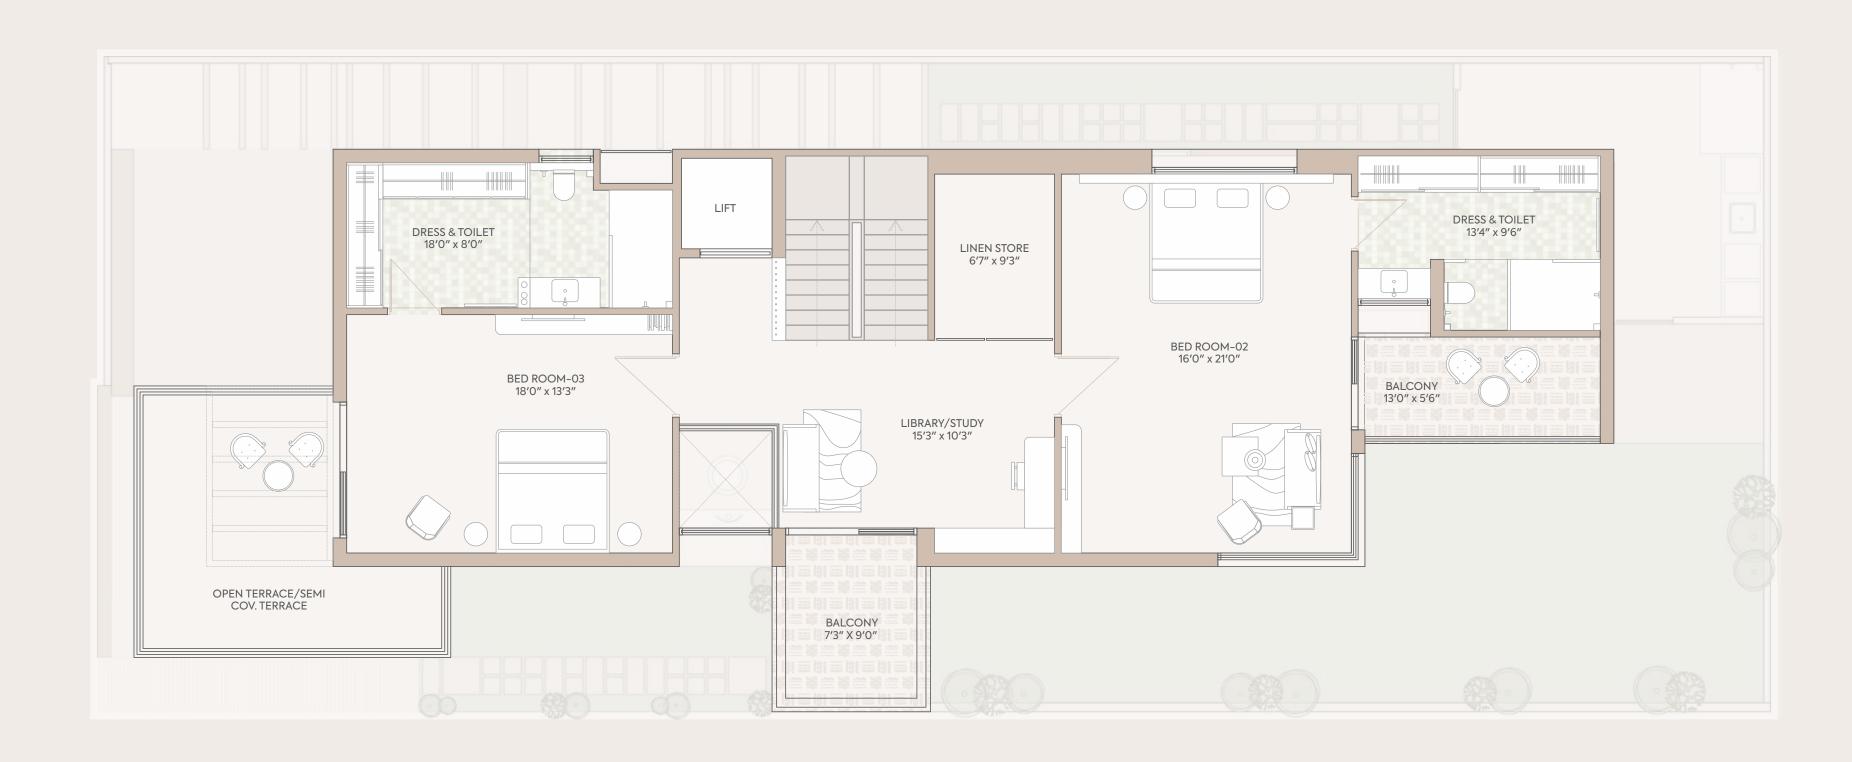

ber Nirant offers the chance to own a piece of paradise. Located in a uniquely beautiful serene surroundings of baroda, this exclusive, high-end residential development, consisting of 20 luxury duplex bungalows.

Nilamber Nirant is, without a doubt, a stylish, contemporary gated community offering discerning homeowners a modern take on luxury & convenience.







# AWAY OF LIFE



Conveniently located in the peaceful surroundings of Bhayli, Nilamber Nirant is your gateway to a slow life. This luxury development is adorned with tastefully designed clubhouse that has a swimming pool with deck to while away time in serenity.





# APPROACH ROAD

# SITE







# CLUB HOUSE



GROUND FLOOR

### FIRST FLOOR



### BASEMENT FLOOR





# COMBINED UNIT - A FIRST FLOOR







# COMBINED UNIT - B





# UNIT A GROUND FLOOR



# UNIT A FIRST FLOOR



# UNIT A SECOND FLOOR



# SPECIFICATIONS

| FLOORING                                                                                                                                                           | DOORS                                                                                                                                                            |
|--------------------------------------------------------------------------------------------------------------------------------------------------------------------|------------------------------------------------------------------------------------------------------------------------------------------------------------------|
| Natural stone in Living Room, Kitchen and