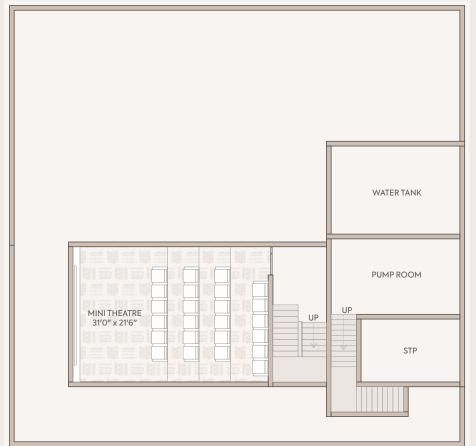

DISE



Set within the lush, green foliage of a landscape, Nilamber Nirant offers the chance to own a piece of paradise. Located in a uniquely beautiful serene surroundings of baroda, this exclusive, high-end residential development, consisting of 20 luxury duplex bungalows.

Nilamber Nirant is, without a doubt, a stylish, contemporary gated community offering discerning homeowners a modern take on luxury & convenience.







# AWAY OF LIFE



Conveniently located in the peaceful surroundings of Bhayli, Nilamber Nirant is your gateway to a slow life. This luxury development is adorned with tastefully designed clubhouse that has a swimming pool with deck to while away time in serenity.





# APPROACH ROAD

# SITE







# CLUB HOUSE



GROUND FLOOR

### FIRST FLOOR



### BASEMENT FLOOR





# COMBINED UNIT - A FIRST FLOOR







# COMBINED UNIT - B





# UNIT A GROUND FLOOR



# UNIT A FIRST FLOOR



# UNIT A SECOND FLOOR



# SPECIFICATIONS

| FLOORING                                                                                                                                                           | DOORS                                                                                                                                                            |
|--------------------------------------------------------------------------------------------------------------------------------------------------------------------|------------------------------------------------------------------------------------------------------------------------------------------------