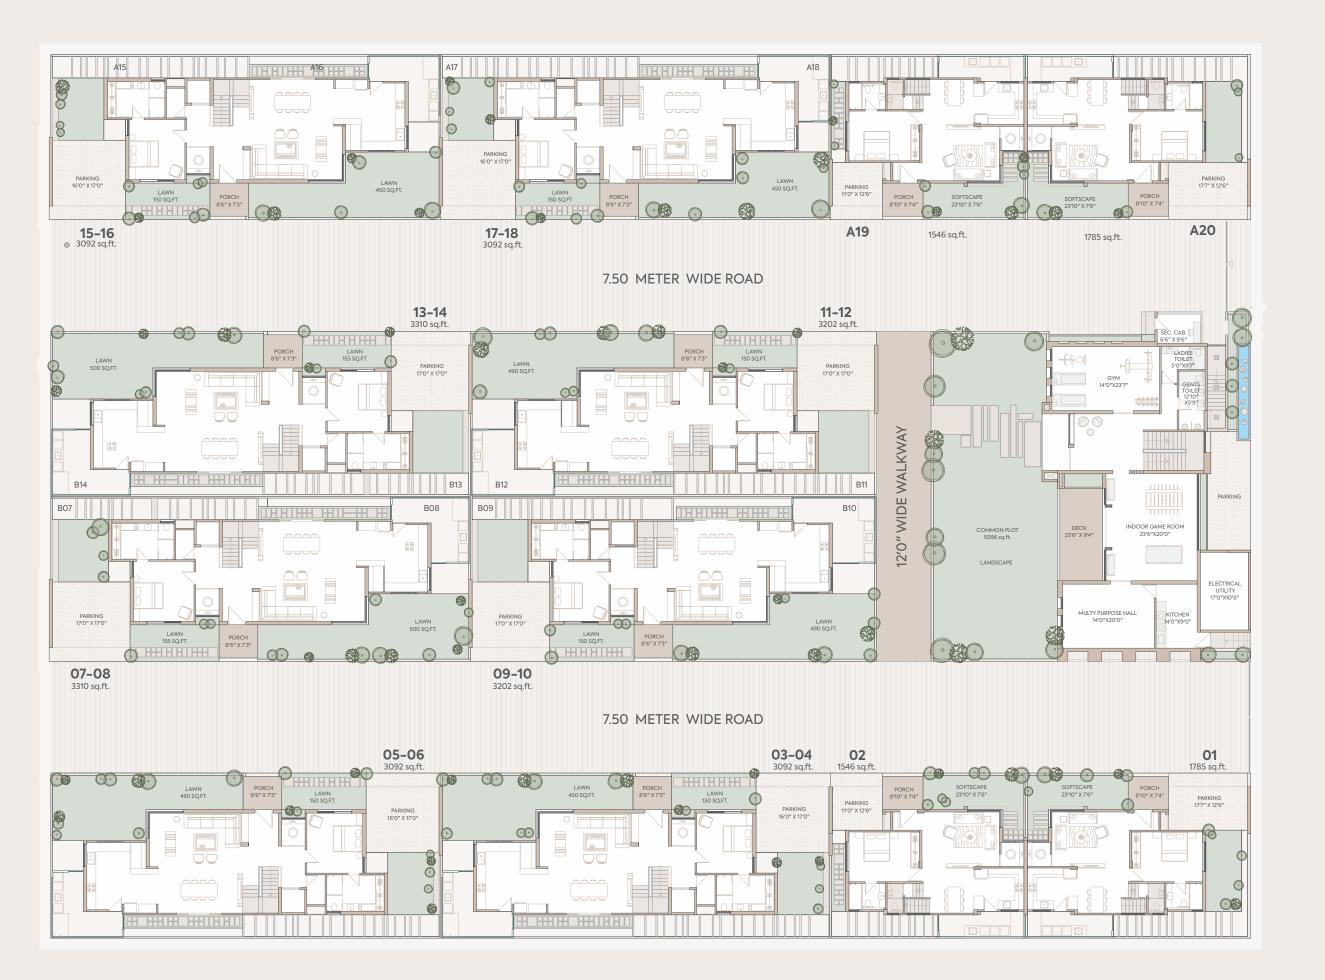

# KEY PLAN

SITE ADDRESS: NILAMBER NIRANT, Bhayli T.P. 24/B, Bhayli Sevasi Road, Vadodara, Gujarat - 391410

DEVELOPER
OCTANE INFRA SPACE LLP
NILAMBER BELLISSIMO-3