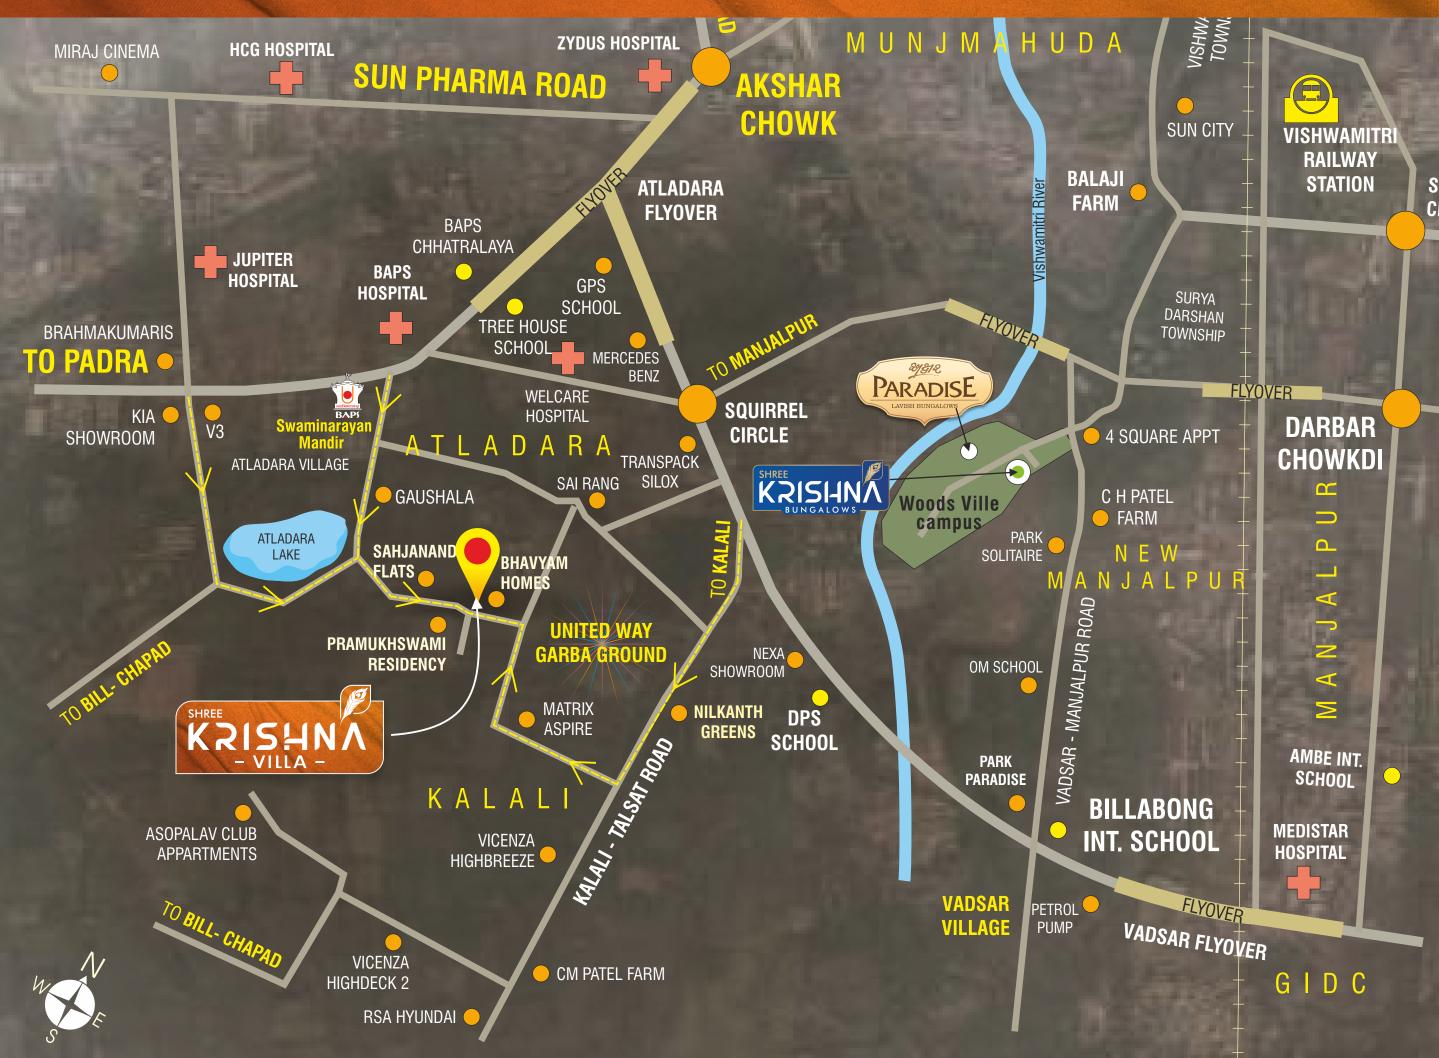

SWAMI 🖌 SHREEJI



4 BHK VILLA





ATLADARA - KALALI *Bh. United Way Garba Ground* Behind BAPS Mandir, Beside Sahjanand Flats, Atladara, Vadodara 390012





Our Successful Ventures





17

Akshar Tenaments, Kapurai Akshar Residency, Savli Akshar Greens, Halol KRISHNA VILLA

# LOCATION MAP





# a Bold reflection of COMFORTING LIFESTYLE!

## PROJECT FEATURES

MODERN & LIFESTYLE CLUB 1800 sqft of well planned club area. with spacious garden & Play area

RCC ROADS Wide Internal Roads with Designer Pavers on sides. CCTV SURVEILLANCE Multiple High vision Cameras throughout the project area.

U.G. ELECTRIC INFRASTRUCTURES

Concealed & well planned cabling & electrification.

WATER SUPPLY VMC water supply & Bore for water backup.

24X7 SECURITY 2 Security Cabins at Entry Points.

07



#### LIGHTING

Street pole light & Landscape Lights in Throughout Project area.



SHREE KRISHNA - VILLA -



Structure : Earthquake Resistance RCC framed Structure as per Structural Engineer Design.



## Wall Finish :

Inside: Smooth Plaster with Putty & Primer Coat. Outside: Double Coat Plaster w