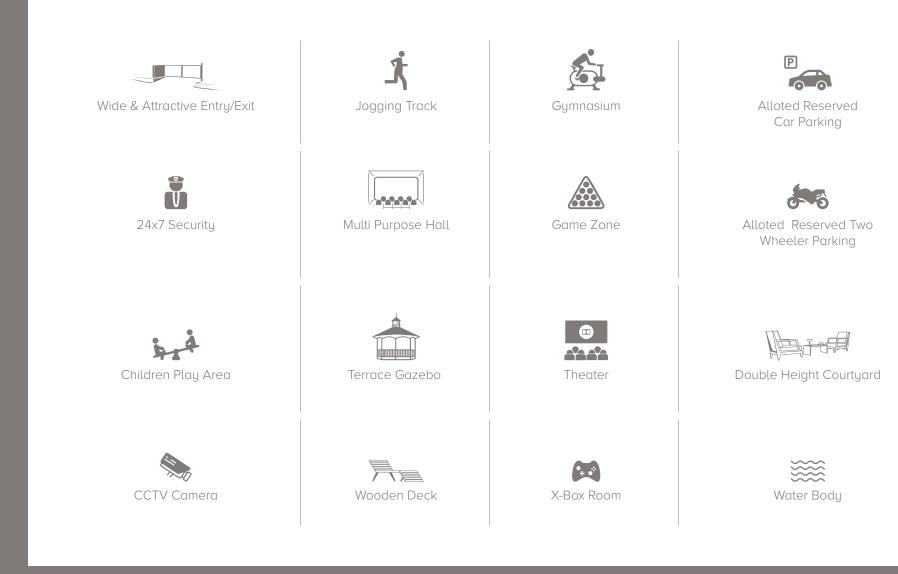

and open from all sides. It is located on the very famous AVADH ROAD of Rajkot and Very close to Kalawad Road.
- A spacious living and dining room with a covered balcony and a personal garden. The unit has an ample cooking compartment intelligently designed with grocery stock room.
- Four king-sized bedrooms with projected outside standing space for exploring views. Each Master bedroom comes with an attached bathroom and a dressing closet. The area is more than enough for freshening up, showering & singing, which gives a feel of monarchial living.
- The Lifestyle Room can be used as a multipurpose room for a home theatre, personal gym, library, home office, a meditation & yoga room & more.
- A powder room in the dining area has been made available as a common washroom.



### Amenities





### Specification





• For flooring, The Hills has only used premium guality, large vitrified tiles, which add to the luxury of the project.

#### **Doors:**

- Intelligently designed main door with a digital lock.
- We do not provide internal doors or door frames.

#### Windows:

• International quality aluminum sliding windows to enjoy panoramic views and healthy living.

#### **Plumbing**:

 Elite plumbing network suggested by a plumbing consultant with the installation of top-class vendor accessories for a soft touch flow feeling.

#### **Bathrooms:**

- Decorative tiles up to a comfortable height, which are easy to maintain.
- Standard Sanitary EWC Wall hung fitting, which adds even more beauty to the already beautiful bathroom.
- The CP fittings in the bathrooms are of Jaquar, Gr