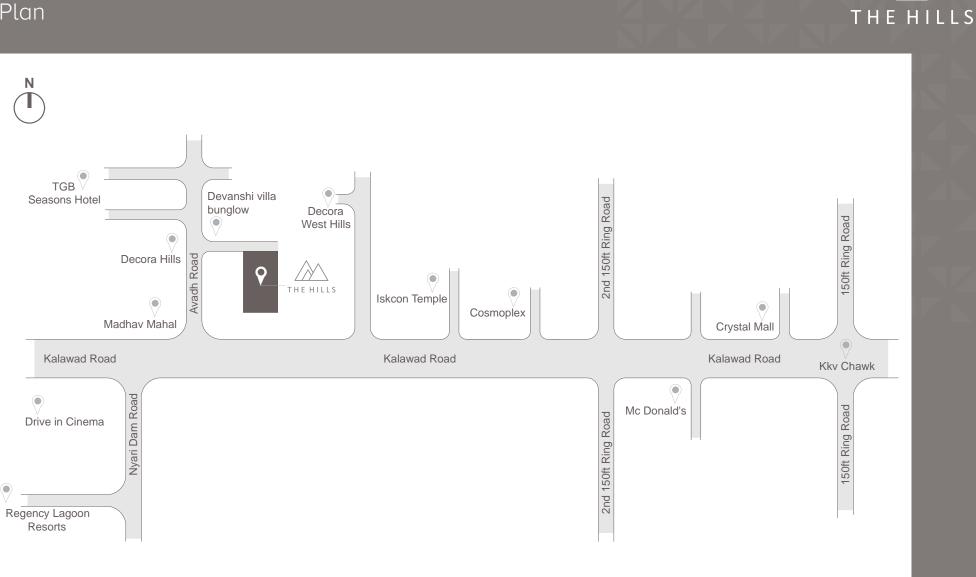

### Key Plan

### Apartment Attributes

- The Hills is located on high hills and open from all sides. It is located on the very famous AVADH ROAD of Rajkot and Very close to Kalawad Road.
- A spacious living and dining room with a covered balcony and a personal garden. The unit has an ample cooking compartment intelligently designed with grocery stock room.
- Four king-sized bedrooms with projected outside standing space for exploring views. Each Master bedroom comes with an attached bathroom and a dressing closet. The area is more than enough for freshening up, showering & singing, which gives a feel of monarchial living.
- The Lifestyle Room can be used as a multipurpose room for a home theatre, personal gym, library, home office, a meditation & yoga room & more.
- A powder room in the dining area has been made available as a common washroom.