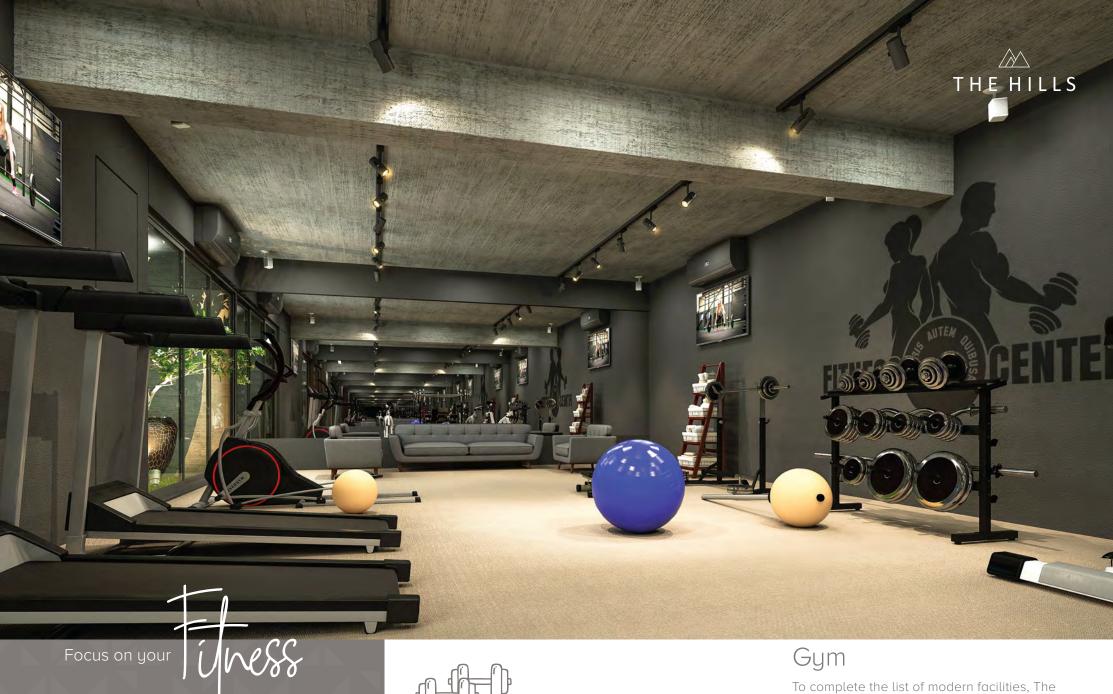

Gym

To complete the list of modern facilities, The Hills will have a Gymnasium well equipped with all the necessary exercise equipment for the fitness lovers.

Gym

To complete the list of modern facilities, The Hills will have a Gymnasium well equipped with all the necessary exercise equipment for the fitness lovers.