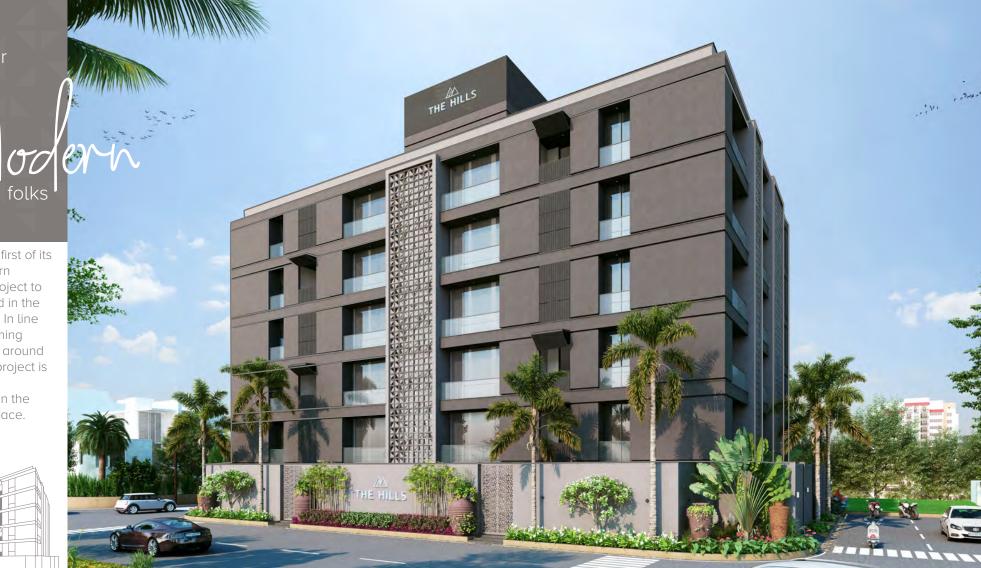

$\square$ THE HILLS 4 B H K + 1 L R Contemporary Dwellings

The Hills is a spacious 4-BHK with 1-Lifestyle Room apartment project, which offers state-of-the-art facilities and amenities to the new-age homeowners. These contemporary dwellings have been developed and designed by the renowned Shree Siddhivinayak Buildcon.

### Apartment Attributes

- The Hills is located on high hills and open from all sides. It is located on the very famous AVADH ROAD of Rajkot and Very close to Kalawad Road.
- A spacious living and dining room with a covered balcony and a personal garden. The unit has an ample cooking compartment intelligently designed with grocery stock room.
- Four king-sized bedrooms with projected outside standing space for exploring views. Each Master bedroom comes with an attached bathroom and a dressing closet. The area is more than enough for freshening up, showering & singing, which gives a feel of monarchial living.
- The Lifestyle Room can be used as a multipurpose room for a home theatre, personal gym, library, home office, a meditation & yoga room & more.
- A powder room in the dining area has been made available as a common washroom.