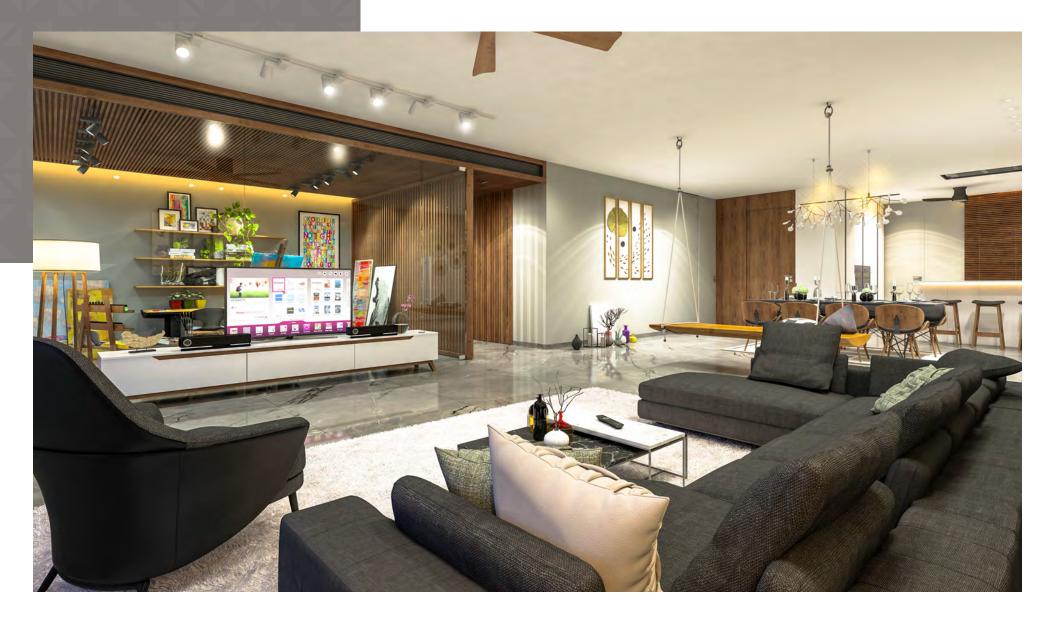

$\square$ THE HILLS 4 B H K + 1 L R Contemporary Dwellings

The Hills is a spacious 4-BHK with 1-Lifestyle Room apartment project, which offers state-of-the-art facilities and amenities to the new-age homeowners. These contemporary dwellings have been developed and designed by the renowned Shree Siddhivinayak Buildcon.

THE н



Night View





potential homeowners









#### 4 B H K + 1 L R

Typical Floor

# Living Room











# Living Room







# Lifestyle Room



# Kitchen











































### Theater

The homeowners at The Hills will also have access to a multi-seat private movie theater with a large screen and advanced sound system.



Sit back and Wa

LIONKING

timeless masterpieces



### Theater

The homeowners at The Hills will also have access to a multi-seat private movie theater with a large screen and advanced sound system.



Sit back and  $\mathcal{W} \mathcal{A}$ 

timeless masterpieces





Gym

To complete the list of modern facilities, The Hills will have a Gymnasium well equipped with all the necessary exercise equipment for the fitness lovers.



Gym

To complete the list of modern facilities, The Hills will have a Gymnasium well equipped with all the necessary e