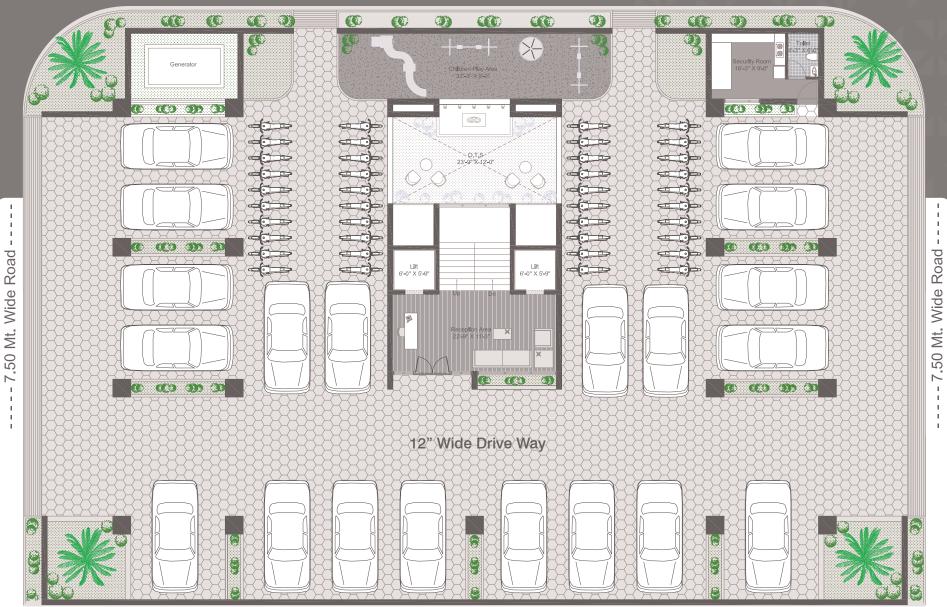

nwind and enjoy with friends and family.



Because having

is important



#### Game Zone THE HILLS HAS A STUNNING GAME ZONE, which will be the perfect place for you to

unwind and enjoy with friends and family.



Because having

is important



#### Game Zone THE HILLS HAS A STUNNING GAME ZONE, which will be the perfect place for you to

unwind and enjoy with friends and family.



### X Box Room

The Game Zone will have a number of board games, a pool table, a table tennis area, a dedicated video game space with the latest consoles.









Terrace Floor



elax



THE HILLS UNDERSTANDS THE IMPORTANCE of putting your feet up after a long, tiresome week.

ILLS UNDERSTANDS THE



THE HILLS HAS A WOODEN DECK on the terrace, a perfect relaxation spot for you and your loved ones.











Common Plot

Ground Floor

# Parking





# Parking







# Parking







in a dream lt's like MAT TANKARAKE VPKP 

Night View

### Apartment Attributes



- The Hills is located on high hills and open from all sides. It is located on the very famous AVADH ROAD of Rajkot and Very close to Kalawad Road.
- A spacious living and dining room with a covered balcony and a personal garden. The unit has an ample cooking compartment intelligently designed with grocery stock room.
- Four king-sized bedrooms with projected outside standing space for exploring views. Each Master bedroom comes with an attached bathroom and a dressing closet. The area is more than enough for freshening up, showering & singing, which gives a feel of monarchial living.
- The Lifestyle Room can be used as a multipurpos