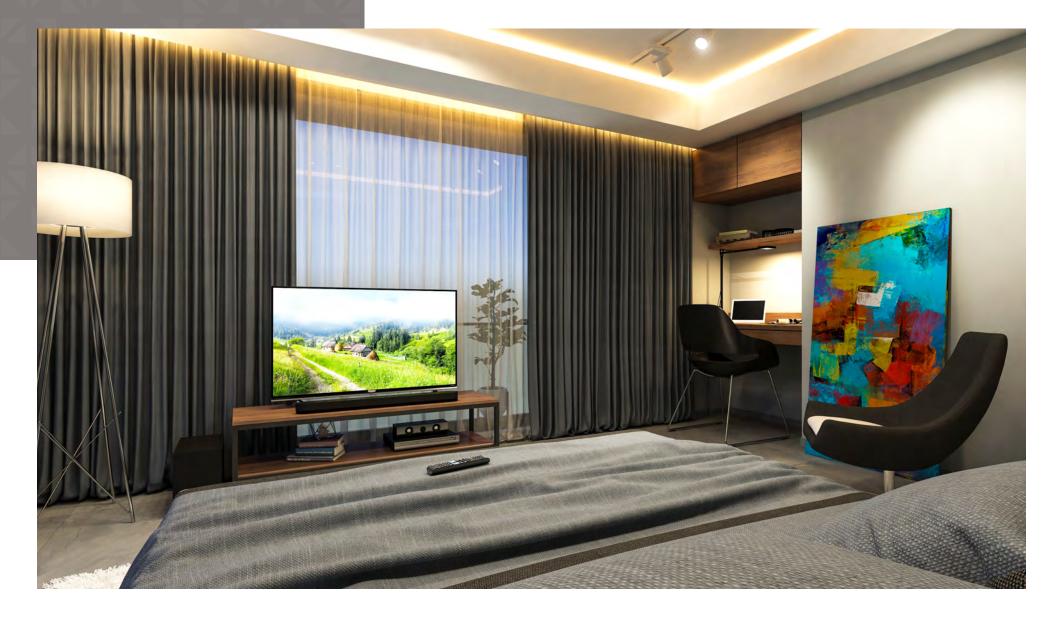

### Apartment Attributes

- The Hills is located on high hills and open from all sides. It is located on the very famous AVADH ROAD of Rajkot and Very close to Kalawad Road.
- A spacious living and dining room with a covered balcony and a personal garden. The unit has an ample cooking compartment intelligently designed with grocery stock room.
- Four king-sized bedrooms with projected outside standing space for exploring views. Each Master bedroom comes with an attached bathroom and a dressing closet. The area is more than enough for freshening up, showering & singing, which gives a feel of monarchial living.
- The Lifestyle Room can be used as a multipurpose room for a home theatre, personal gym, library, home office, a meditation & yoga room & more.
- A powder room in the dining area has been made available as a common washroom.