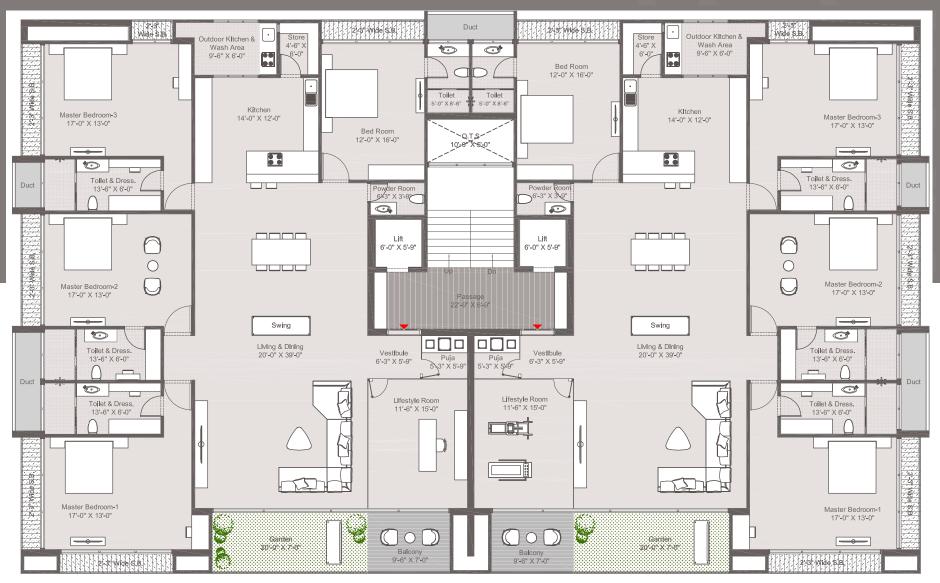

#### 4 B H K + 1 L R

Typical Floor

### Apartment Attributes

- The Hills is located on high hills and open from all sides. It is located on the very famous AVADH ROAD of Rajkot and Very close to Kalawad Road.
- A spacious living and dining room with a covered balcony and a personal garden. The unit has an ample cooking compartment intelligently designed with grocery stock room.
- Four king-sized bedrooms with projected outside standing space for exploring views. Each Master bedroom comes with an attached bathroom and a dressing closet. The area is more than enough for freshening up, showering & singing, which gives a feel of monarchial living.
- The Lifestyle Room can be used as a multipurpose room for a home theatre, personal gym, library, home office, a meditation & yoga room & more.
- A powder room in the dining area has been made available as a common washroom.