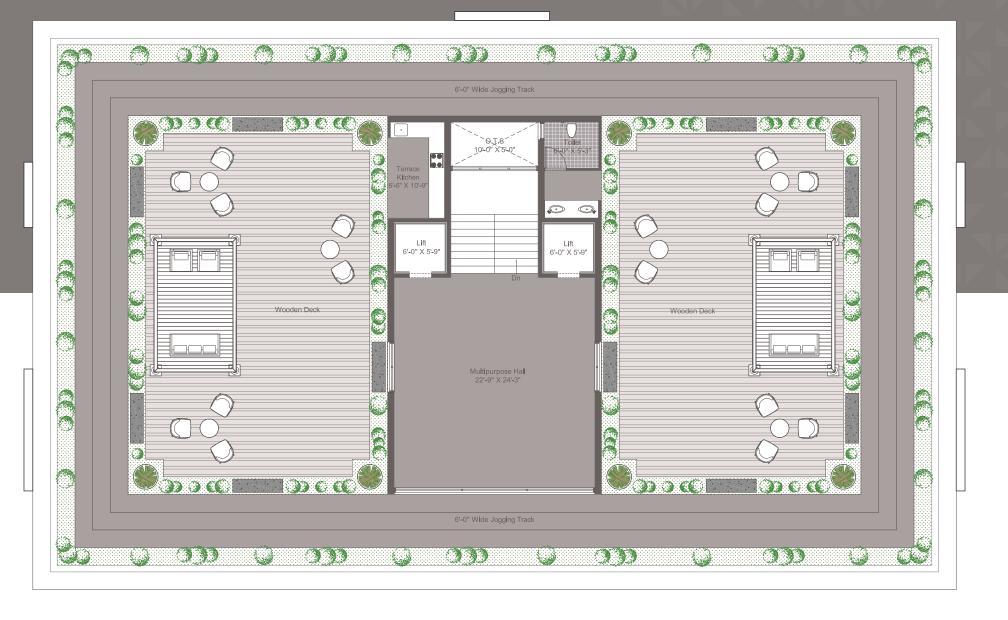

ymnasium well equipped with all the necessary exercise equipment for the fitness lovers.



# Double Height Court Yard



Because having

is important



#### Game Zone The hills has a stunning game zone,

which will be the perfect place for you to unwind and enjoy with friends and family.



Because having

is important



#### Game Zone THE HILLS HAS A STUNNING GAME ZONE, which will be the perfect place for you to

unwind and enjoy with friends and family.



Because having

is important



#### Game Zone THE HILLS HAS A STUNNING GAME ZONE, which will be the perfect place for you to

unwind and enjoy with friends and family.



### X Box Room

The Game Zone will have a number of board games, a pool table, a table tennis area, a dedicated video game space with the latest consoles.









Terrace Floor



elax



THE HILLS UNDERSTANDS THE IMPORTANCE of putting your feet up after a long, tiresome week.

ILLS UNDERSTANDS THE



THE HILLS HAS A WOODEN DECK on the terrace, a perfect relaxation spot for you and your loved ones.











Common Plot

Ground Floor

# Parking





# Parking







# Parking







in a dream lt's like MAT TANKARAKE VPKP 

Night View

### Apartment Attributes



- The Hills is located on high hills and open from all sides. It is located on the very famous AVADH ROAD of Rajkot and Very close to Kalawad Road.
- A spacious living and dining room with a covered balcony and a personal garden. The unit has an ample cooking compartment intelligently designed with grocery stock room.
- Four king-sized bedrooms with projected outside standing space for e