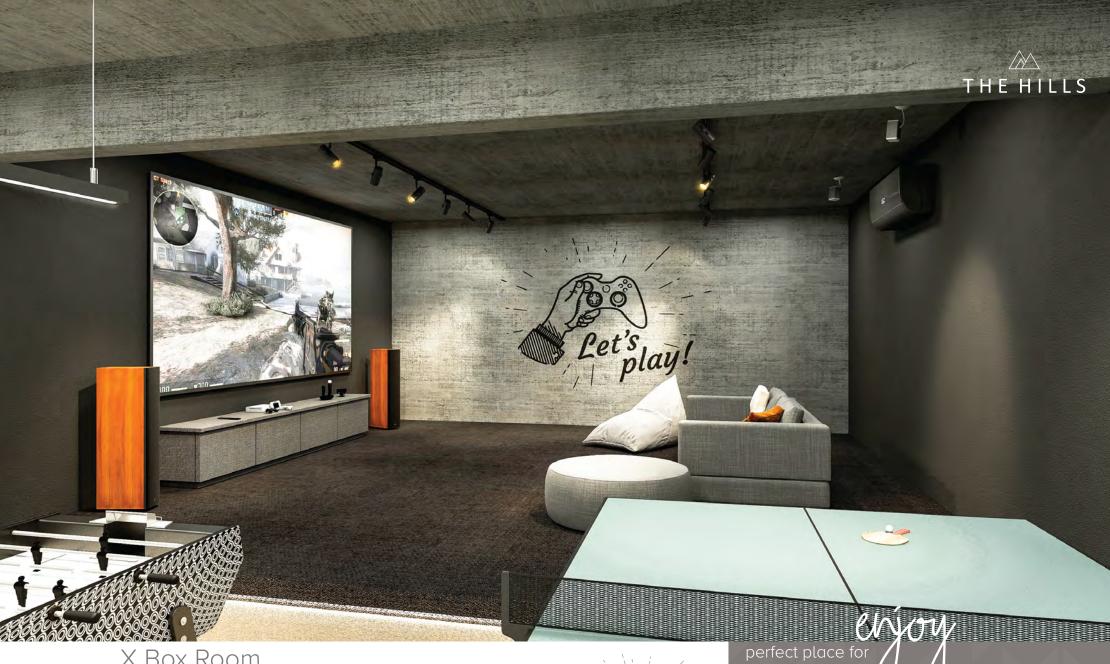

### X Box Room

The Game Zone will have a number of board games, a pool table, a table tennis area, a dedicated video game space with the latest consoles.

Terrace Floor

elax

THE HILLS UNDERSTANDS THE IMPORTANCE of putting your feet up after a long, tiresome week.