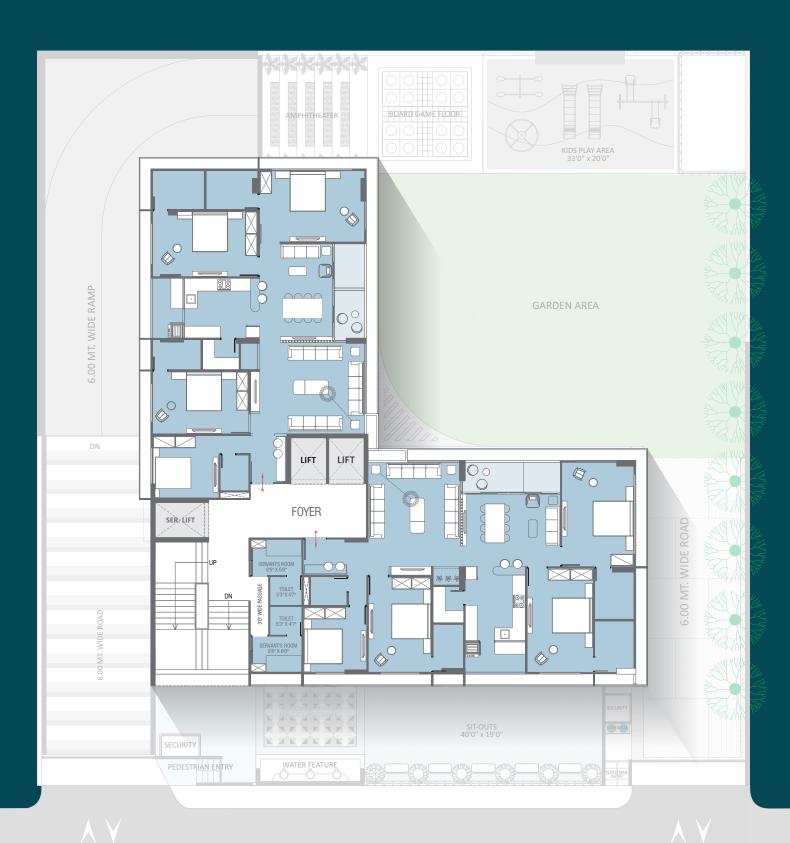

18.00 MT. WIDE ROAD 18.00 MT. WIDE ROAD

18.00 MT. WIDE ROAD

1TO 11TH | 4 BHK TYPE-A

1TO 11TH TYPE-

13<sub>TH</sub> FLOOR THE PENTHOUSE UPPER LEVEL DUPLEX

## LANDSCAPING: