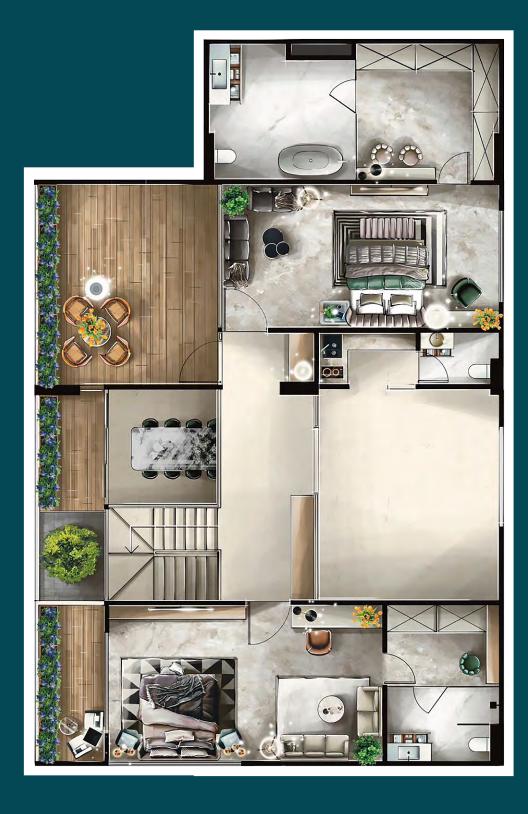

18.00 MT. WIDE ROAD 18.00 MT. WIDE ROAD

18.00 MT. WIDE ROAD

1TO 11TH | 4 BHK TYPE-A

1TO 11TH TYPE-

13<sub>TH</sub> FLOOR THE PENTHOUSE UPPER LEVEL DUPLEX

## **APARTMENT SPECIFICATION**

Four exquisite bedrooms, spacious hall, designer kitchen.

**WALLS AND CEILINGS :**Internal walls finished with subtle wall putty smoothly rendered ceilings.