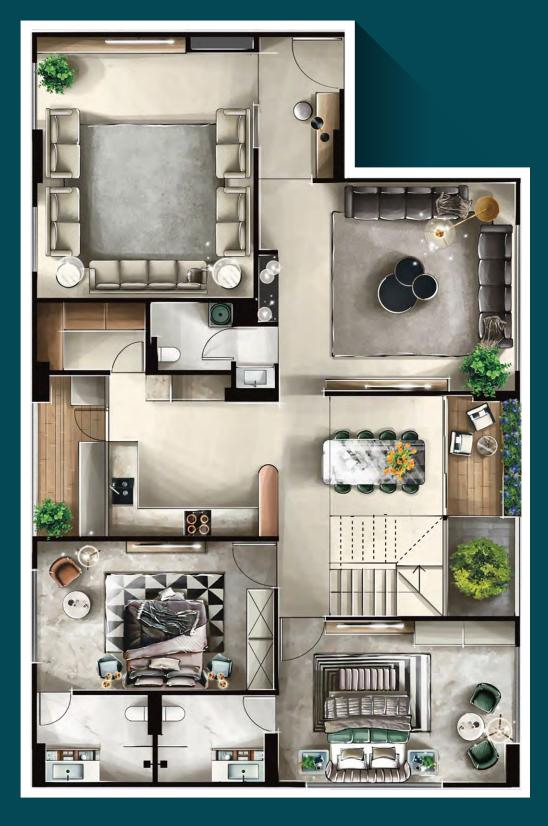

18.00 MT. WIDE ROAD 18.00 MT. WIDE ROAD

18.00 MT. WIDE ROAD

1TO 11TH | 4 BHK TYPE-A

1TO 11TH TYPE-

13<sub>TH</sub> FLOOR THE PENTHOUSE UPPER LEVEL DUPLEX

## **APARTMENT SPECIFICATION**

Four exquisite bedrooms, spacious hall, designer kitchen.

**WALLS AND CEILINGS :**Internal walls finished with subtle wall putty smoothly rendered ceilings.