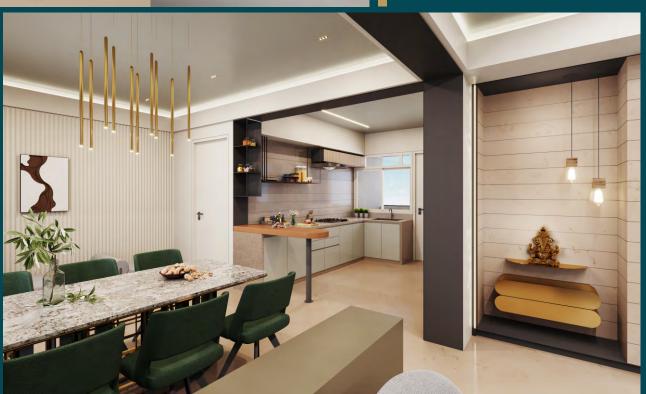

## MODERN KITCHEN:

Open concept kitchen with elegant layout.

Mirror polished Granite countertops for a touch of luxury.

Glazed tiles dado fixed upto lintel level. Premium stainless steel sink.