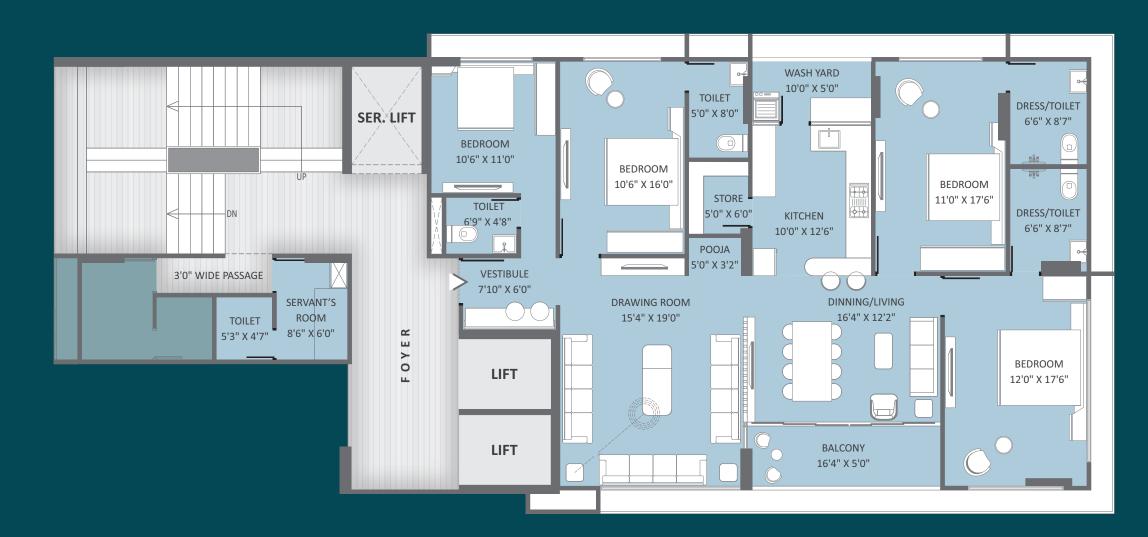

18.00 MT. WIDE ROAD 18.00 MT. WIDE ROAD

18.00 MT. WIDE ROAD

1TO 11TH | 4 BHK TYPE-A

1TO 11TH TYPE-

13<sub>TH</sub> FLOOR THE PENTHOUSE UPPER LEVEL DUPLEX

## **APARTMENT SPECIFICATION**

Four exquisite bedrooms, spacious hall, designer kitchen.

**WALLS AND CEILINGS :**Internal walls finished with subtle wall putty smoothly rendered ceilings.