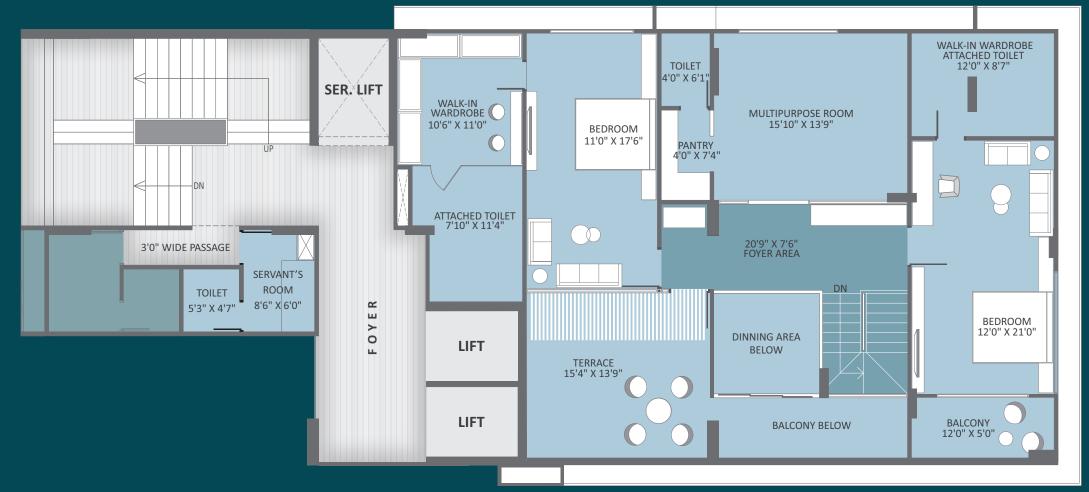

18.00 MT. WIDE ROAD 18.00 MT. WIDE ROAD

18.00 MT. WIDE ROAD

1TO 11TH | 4 BHK TYPE-A

1TO 11TH TYPE-

13<sub>TH</sub> FLOOR THE PENTHOUSE UPPER LEVEL DUPLEX

## **APARTMENT SPECIFICATION**

Four exquisite bedrooms, spacious hall, designer kitchen.

**WALLS AND CEILINGS :**Internal walls finished with subtle wall putty smoothly rendered ceilings.