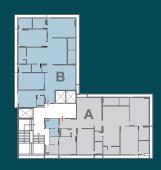

18.00 MT. WIDE ROAD 18.00 MT. WIDE ROAD

18.00 MT. WIDE ROAD

1TO 11TH | 4 BHK TYPE-A

1TO 11TH TYPE-

13<sub>TH</sub> FLOOR THE PENTHOUSE UPPER LEVEL DUPLEX