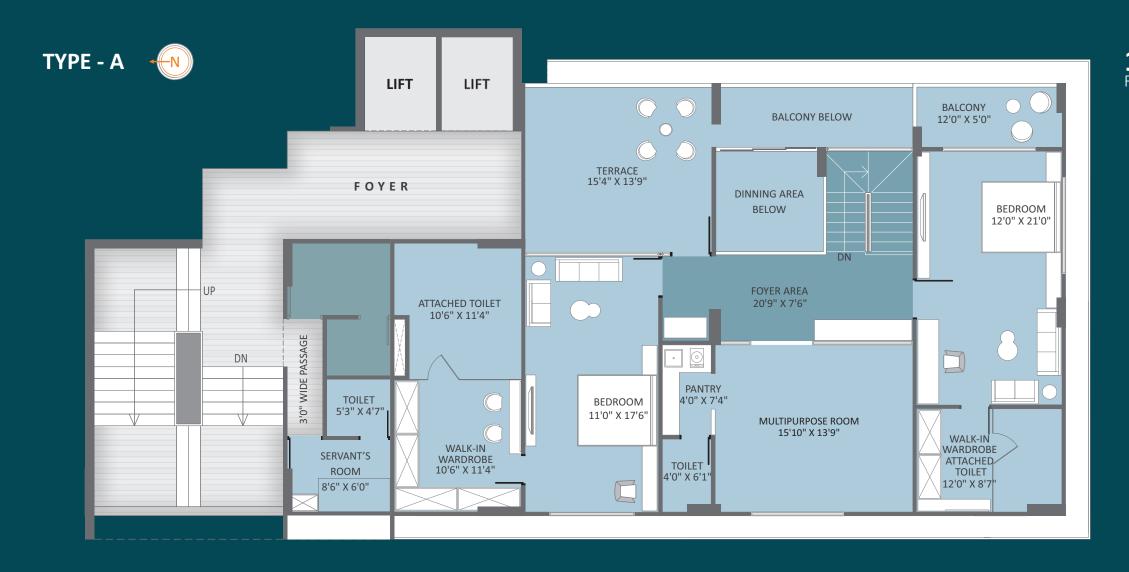

18.00 MT. WIDE ROAD 18.00 MT. WIDE ROAD

18.00 MT. WIDE ROAD

1TO 11TH | 4 BHK TYPE-A

1TO 11TH TYPE-

13<sub>TH</sub> FLOOR THE PENTHOUSE UPPER LEVEL DUPLEX

## **APARTMENT SPECIFICATION**

Four exquisite bedrooms, spacious hall, designer kitchen.

**WALLS AND CEILINGS :**Internal walls finished with subtle wall putty smoothly rendered ceilings.