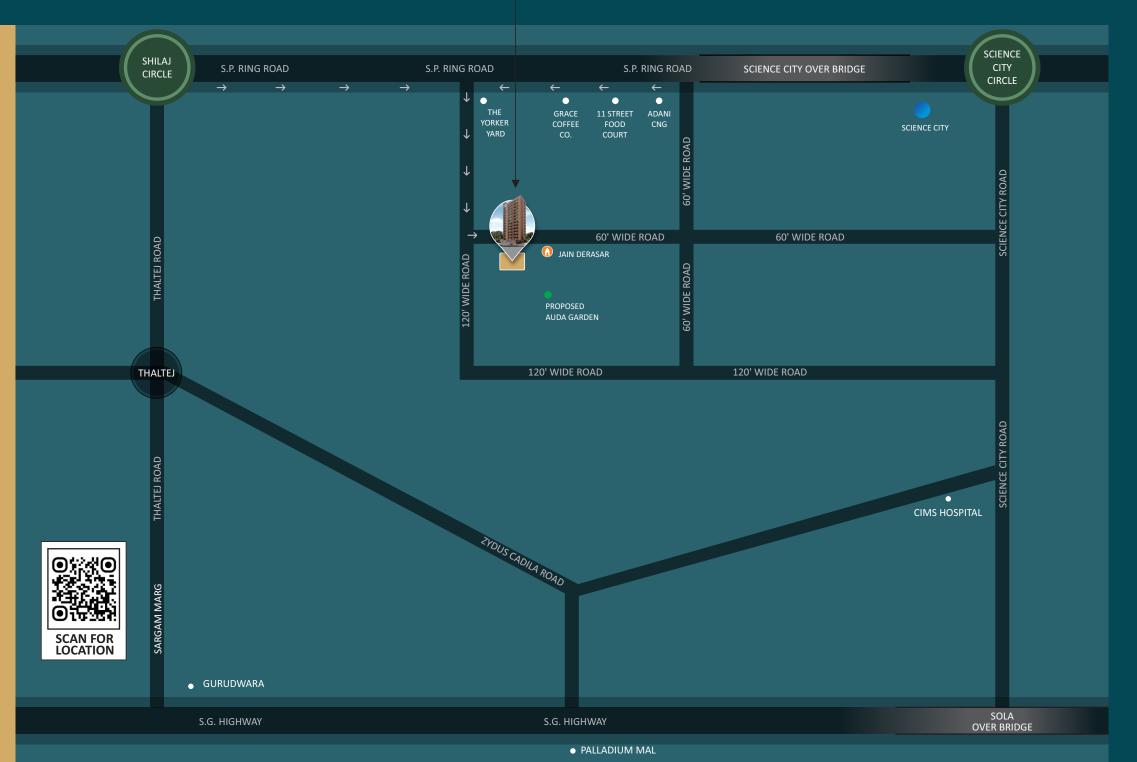

## **DEVELOPERS**: **LOTUS DEVELOPERS SITE ADDRESS:** "24 KARAT", SCIENCE PARK, S.P. RING ROAD, SHILAJ TO BHADAJ CIRCLE, HEBATPUR, AHMEDABAD. **STRUCTURAL CONSULTANTS ARCHITECT:** mansi shah **CONTACT FOR DETAILS:** 91066 77955 RERA: PR/GJ/AHMEDABAD/AHMEDABAD CITY/AUDA/RAA11695/010523 www.gujrerar1.gujarat.gov.in