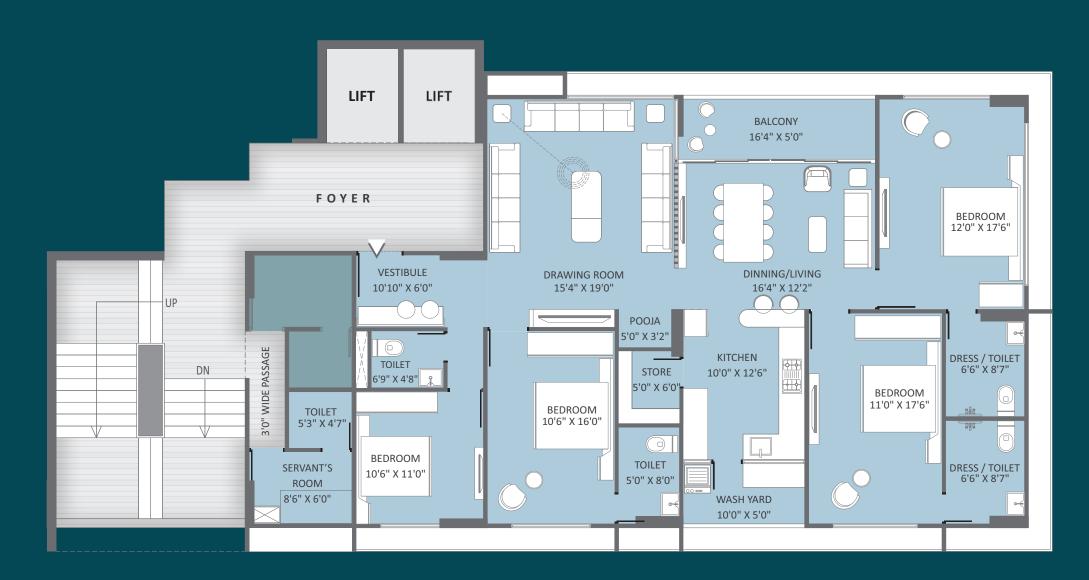

18.00 MT. WIDE ROAD 18.00 MT. WIDE ROAD

18.00 MT. WIDE ROAD

1TO 11TH | 4 BHK TYPE-A

1TO 11TH TYPE-

13<sub>TH</sub> FLOOR THE PENTHOUSE UPPER LEVEL DUPLEX

## **APARTMENT SPECIFICATION**

Four exquisite bedrooms, spacious hall, designer kitchen.

**WALLS AND CEILINGS :**Internal walls finished with subtle wall putty smoothly rendered ceilings.

## MODERN KITCHEN:

Open concept kitchen with elegant layout.

Mirror polished Granite countertops for a touch of luxury.

Glazed tiles dado fixed upto lintel level. Premium stainless steel sink.