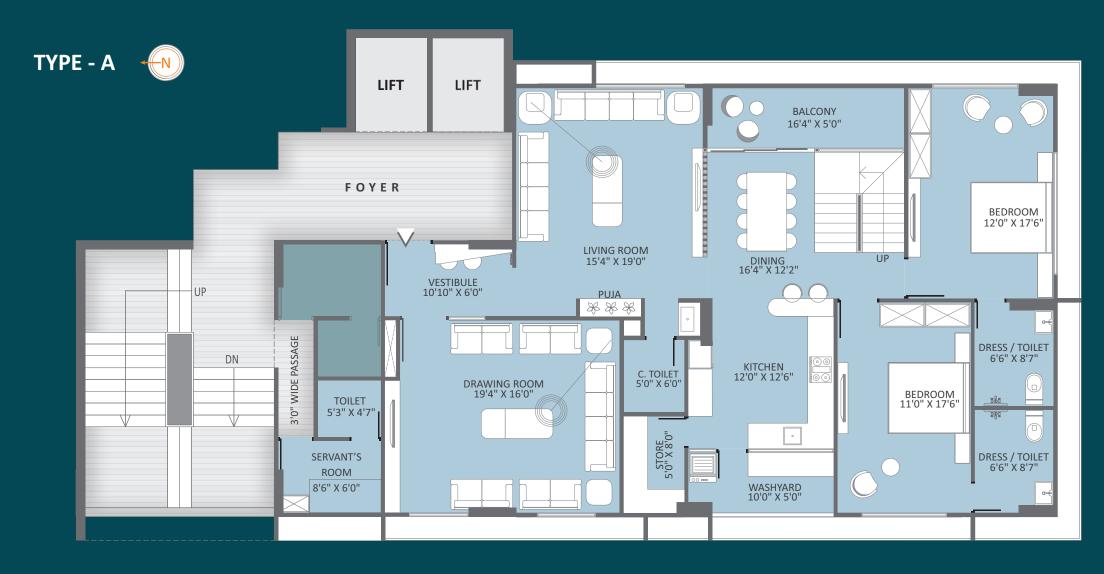

18.00 MT. WIDE ROAD 18.00 MT. WIDE ROAD

18.00 MT. WIDE ROAD

1TO 11TH | 4 BHK TYPE-A

1TO 11TH TYPE-

13<sub>TH</sub> FLOOR THE PENTHOUSE UPPER LEVEL DUPLEX

## **APARTMENT SPECIFICATION**

Four exquisite bedrooms, spacious hall, designer kitchen.

**WALLS AND CEILINGS :**Internal walls finished with subtle wall putty smoothly rendered ceilings.