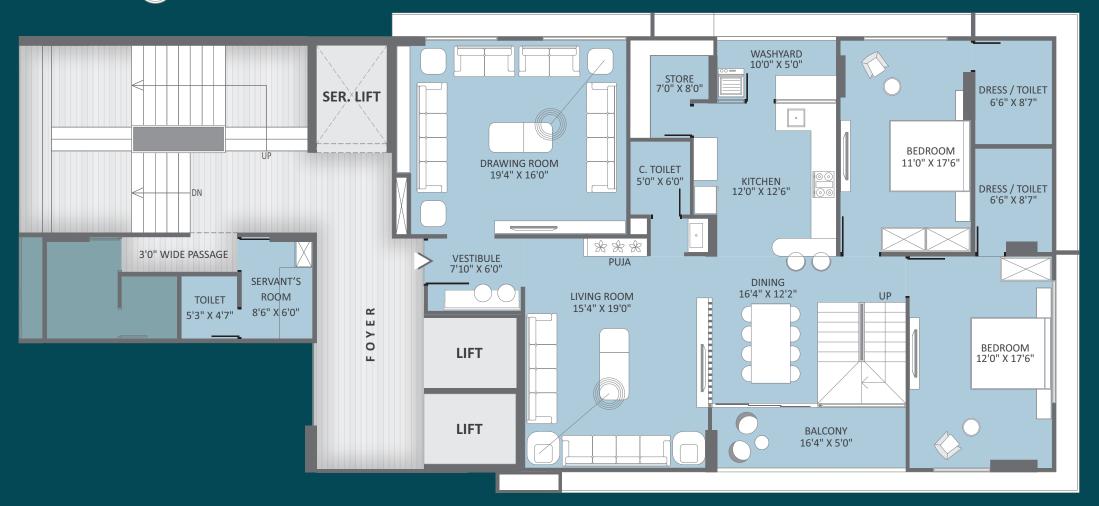

18.00 MT. WIDE ROAD 18.00 MT. WIDE ROAD

18.00 MT. WIDE ROAD

1TO 11TH | 4 BHK TYPE-A

1TO 11TH TYPE-

13<sub>TH</sub> FLOOR THE PENTHOUSE UPPER LEVEL DUPLEX

## **APARTMENT SPECIFICATION**

Four exquisite bedrooms, spacious hall, designer kitchen.

**WALLS AND CEILINGS :**Internal walls finished with subtle wall putty smoothly rendered ceilings.