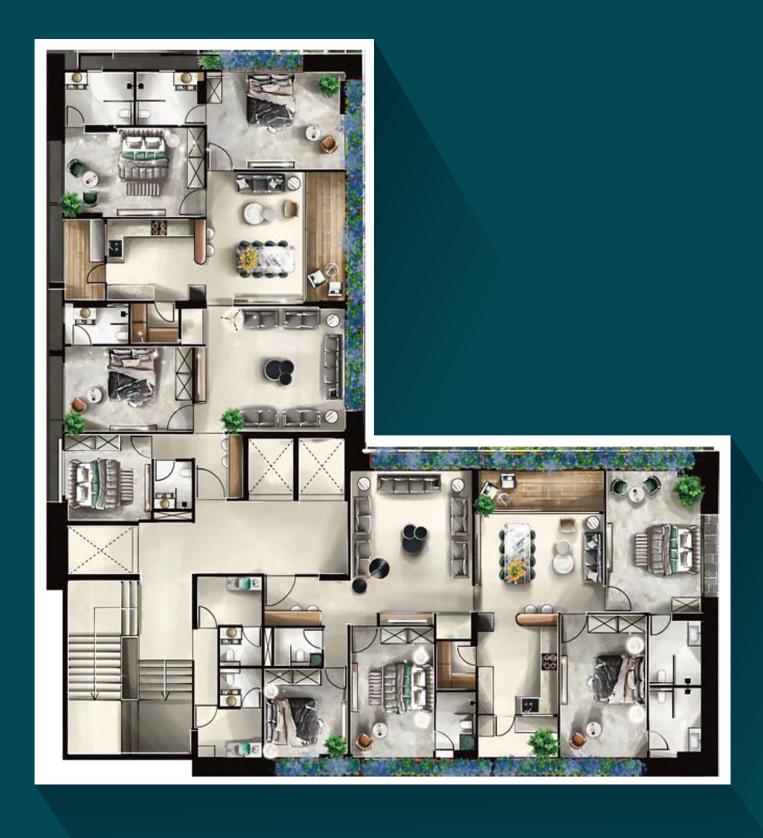

18.00 MT. WIDE ROAD 18.00 MT. WIDE ROAD

18.00 MT. WIDE ROAD

1TO 11TH | 4 BHK TYPE-A

1TO 11TH TYPE-

13<sub>TH</sub> FLOOR THE PENTHOUSE UPPER LEVEL DUPLEX