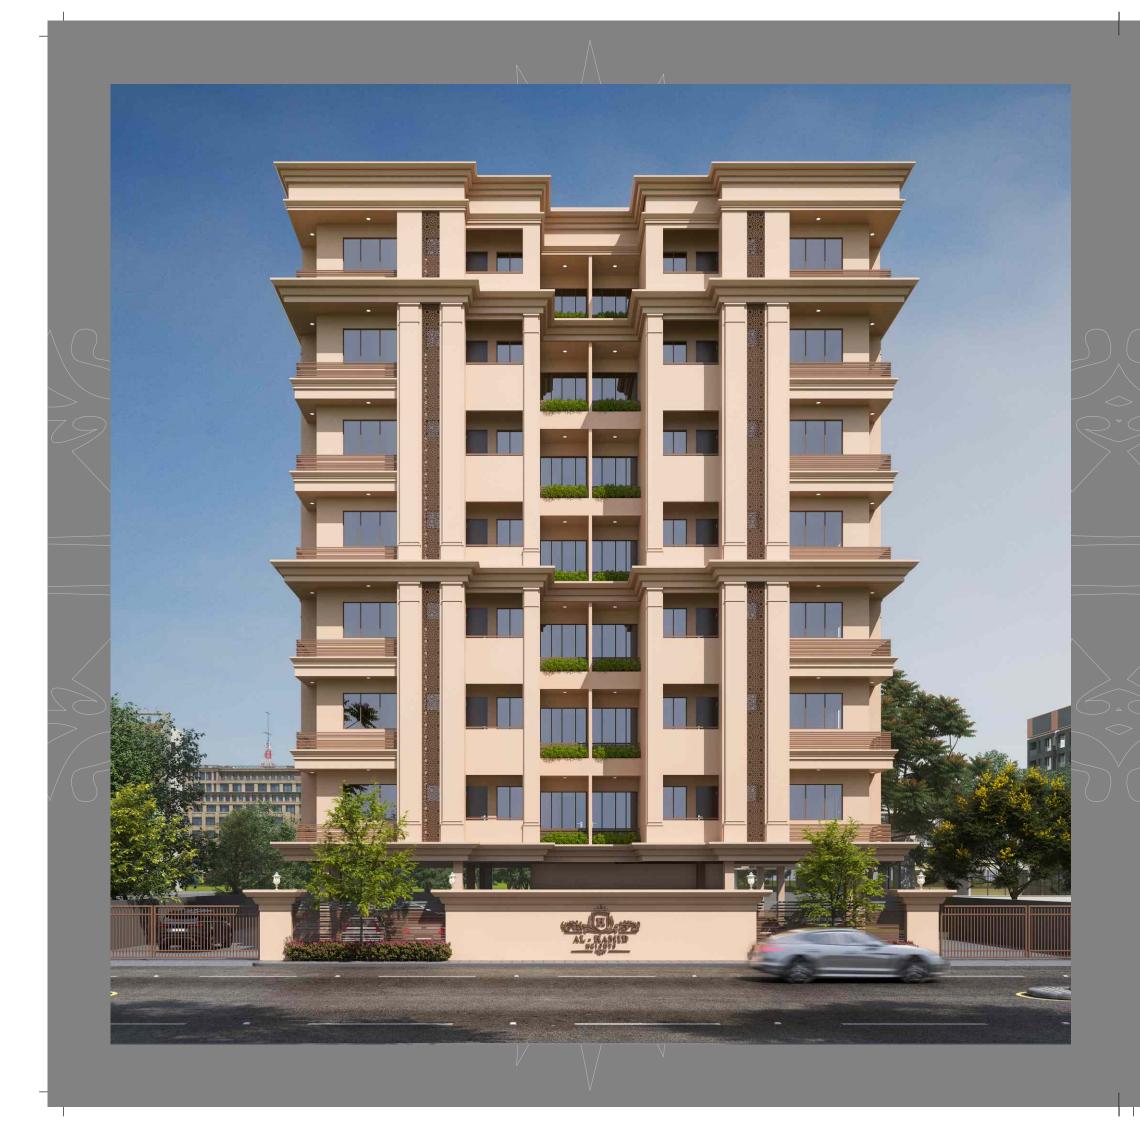

# TYPICAL FLOOR PLAN DRIVE WAY DRIVE WAY 104 204 304 404 504 604 704 105 205 305 405 505 605 705 103 203 303 403 503 603 703 LIFT 5'-7" X 6'-6" DRIVE WAY DRIVE WAY 102 202 302 402 502 602 702 101 201 301 401 501 601 701 12.MTRWIDEROAD



# TYPICAL FLOOR PLAN







# TYPICAL FLOOR PLAN





B.U.A: 673.00 SQ.FT CARPET AREA: 615.00 SQ.FT

# SPECIFICATIONS & AMENITIES

# **KEY PLAN**

#### Structure:

All RCC & brick masonary works as per Architect & Structural Consultant design.

#### Doors:

Elegant main door & all internal good quality flush doors.

#### Windows:

Colour anodized aluminium windows.

#### Flooring:

Vitrified flooring in all rooms.

#### Kitchen:

Granite platform with S. S. Sink & wall tiles up-to lintel level.

#### Toilet:

Designer toilets with premium quality bathr