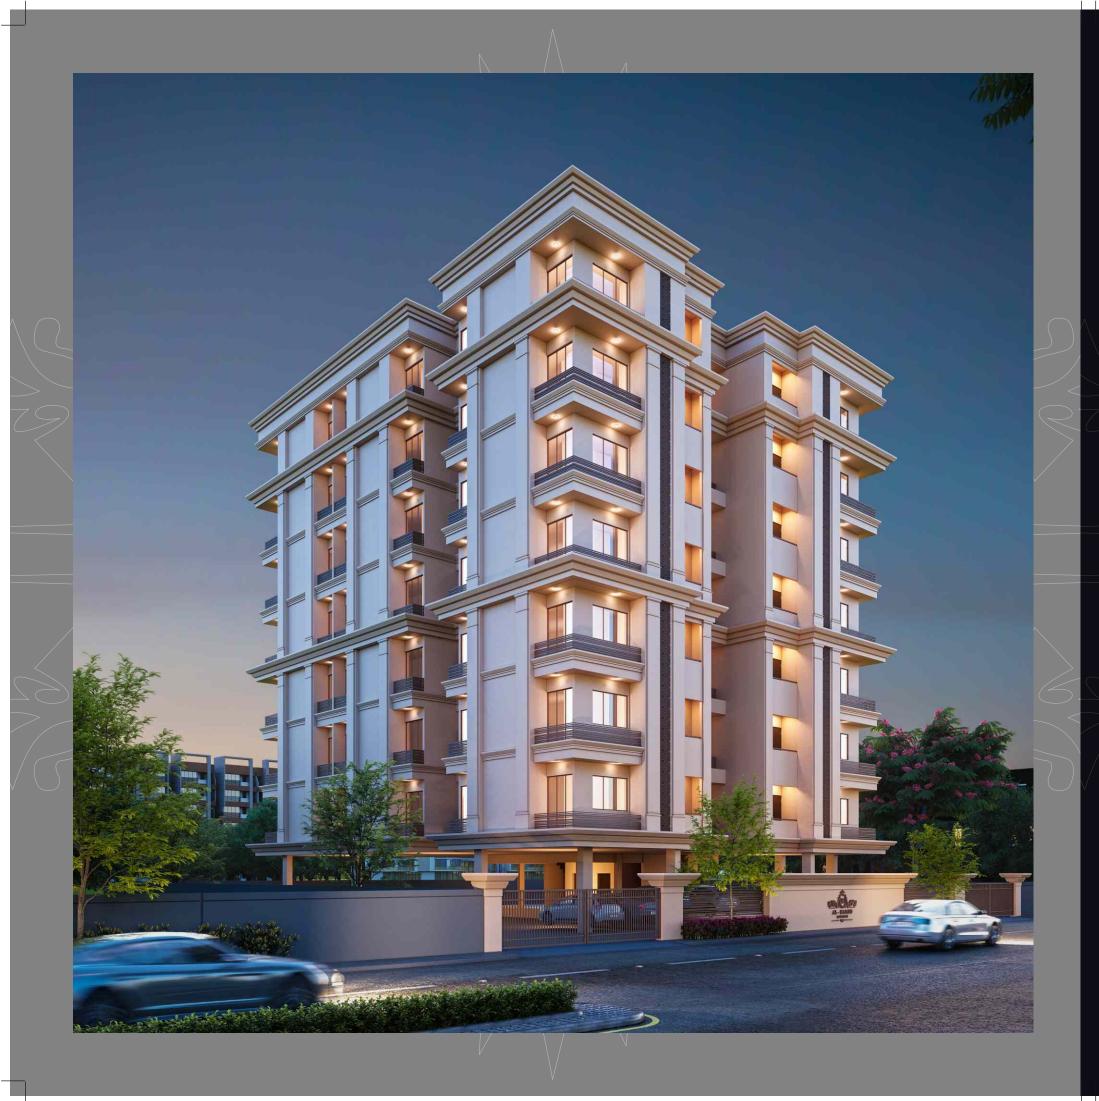

# TYPICAL FLOOR PLAN DRIVE WAY DRIVE WAY 104 204 304 404 504 604 704 105 205 305 405 505 605 705 103 203 303 403 503 603 703 LIFT 5'-7" X 6'-6" DRIVE WAY DRIVE WAY 102 202 302 402 502 602 702 101 201 301 401 501 601 701 12.MTRWIDEROAD



# TYPICAL FLOOR PLAN







# TYPICAL FLOOR PLAN





B.U.A: 673.00 SQ.FT CARPET AREA: 615.00 SQ.FT

# SPECIFICATIONS & AMENITIES

# **KEY PLAN**

#### Structure:

All RCC & brick masonary works as per Architect & Structural Consultant design.

#### Doors:

Elegant main door & all internal good quality flush doors.

#### Windows:

Colour anodized aluminium windows.

#### Flooring:

Vitrified flooring in all rooms.

#### Kitchen:

Granite platform with S. S. Sink & wall tiles up-to lintel level.

#### Toilet:

Designer toilets with premium quality b