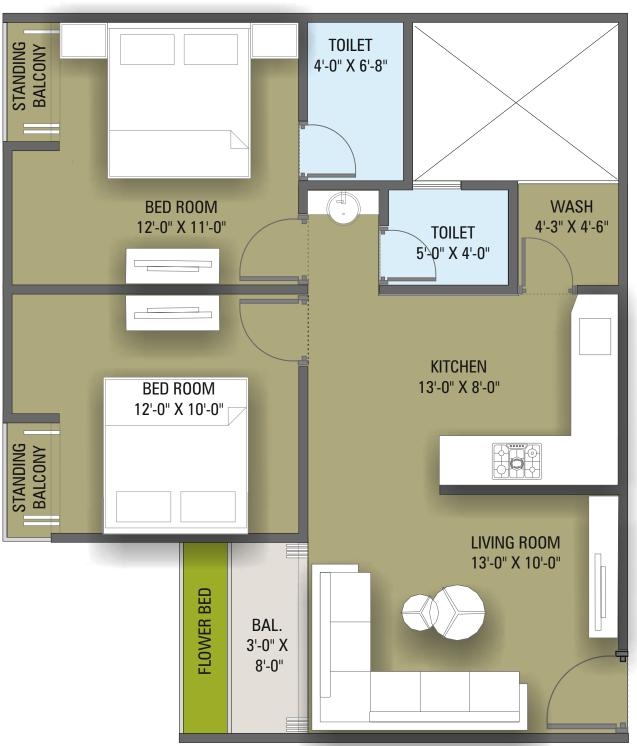

# TYPICAL FLOOR PLAN DRIVE WAY DRIVE WAY 104 204 304 404 504 604 704 105 205 305 405 505 605 705 103 203 303 403 503 603 703 LIFT 5'-7" X 6'-6" DRIVE WAY DRIVE WAY 102 202 302 402 502 602 702 101 201 301 401 501 601 701 12.MTRWIDEROAD



# TYPICAL FLOOR PLAN







# TYPICAL FLOOR PLAN





B.U.A: 673.00 SQ.FT CARPET AREA: 615.00 SQ.FT

# SPECIFICATIONS & AMENITIES

# **KEY PLAN**

#### Structure:

All RCC & brick masonary works as per Architect & Structural Consultant design.

#### Doors:

Elegant main door & all internal good quality flush doors.

#### Windows:

Colour anodized aluminium windows.

#### Flooring:

Vitrified flooring in all rooms.

#### Kitchen:

Granite platform with S. S. Sink & wall tiles up-to lintel level.

#### Toilet:

Designer toilets with premium quality bathroom fittings, sanitaryware & glazed tiles up-to ceiling.

#### Plumbing:

Concealed plumbing with good quality cpvc / upvc fitting.

#### **Electrification:**

Concealed copper wiring with ISI modular switches. MCB provision in main distribution board. AC Point in all Bed rooms.

Internal wall