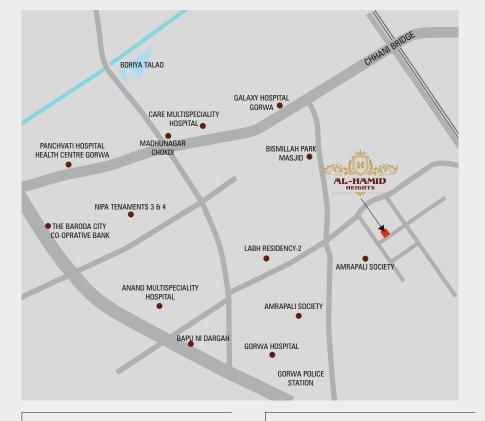

### STRUCTURE: **Kambad Engineers**

M:99090 17395

SITE ADDRESS

**Al-Hamid Heights** 

NEAR CORNER POINT,

NEW GORWA, VADODARA

BEHIND AMARPALI SOCIETY-3,

- Documentation charge, stamp duty, all government taxes, G.E.B. meter deposit, shall be separate.
- Each member needs to pay maintenance shares separately.
- GST will be charge as per Rera.