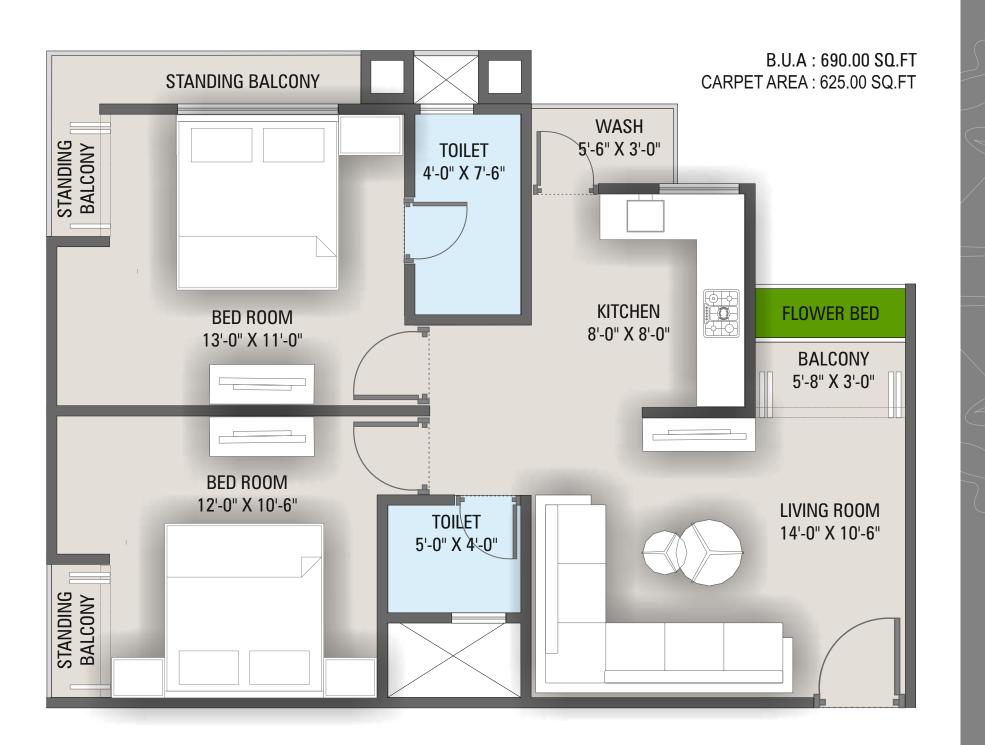

# TYPICAL FLOOR PLAN DRIVE WAY DRIVE WAY 104 204 304 404 504 604 704 105 205 305 405 505 605 705 103 203 303 403 503 603 703 LIFT 5'-7" X 6'-6" DRIVE WAY DRIVE WAY 102 202 302 402 502 602 702 101 201 301 401 501 601 701 12.MTRWIDEROAD



# TYPICAL FLOOR PLAN







# TYPICAL FLOOR PLAN





B.U.A: 673.00 SQ.FT CARPET AREA: 615.00 SQ.FT

# SPECIFICATIONS & AMENITIES

# **KEY PLAN**

#### Structure:

All RCC & brick masonary works as per Architect & Structural Consultant design.

#### Doors:

Elegant main door & all internal good quality flush doors.

#### Windows:

Colour anodized aluminium windows.

#### Flooring:

Vitrified flooring in all rooms.

#### Kitchen:

Granite platform with S. S. Sink & wall tiles up-to lintel level.

#### Toilet:

Designer toilets with premium quality bathroom fittings, sanitaryware & glazed tiles up-to ceiling.

#### Plumbing:

Concealed plumbing with good quality cpvc / upvc fitting.

#### **Electrification:**

Concealed copper wiring with ISI modular switches. MCB provision in main distribution board. AC Point in a