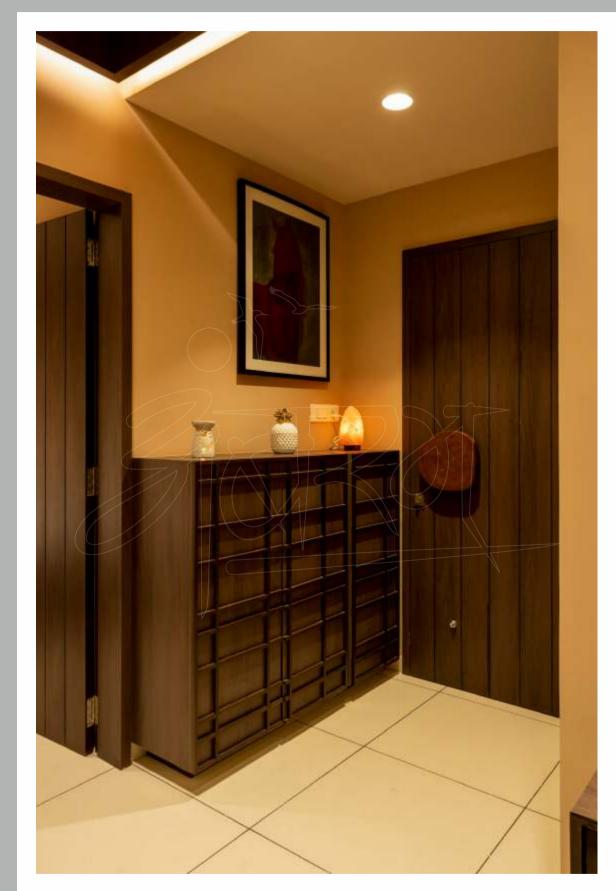

## **Specification**

Flooring

Vitrified Tiles

Kitchen

Granite Platform With SS Sink & Glazed Tiles Upto Lintel Level

Bathrooms

Branded Sanitary & Plumbing Fixtures
Hot & Cold Water Supply In Master Bedroom & Wash Area

Doors

Main Door - Laminated With Safety Door Internal Doors - Wooden Flush Doors

Windows

Ionised Aluminium Full Height

• Electric

Concealed ISI Copper Wiring With Branded Modular Switches. Sufficient Points For All the Appliances.