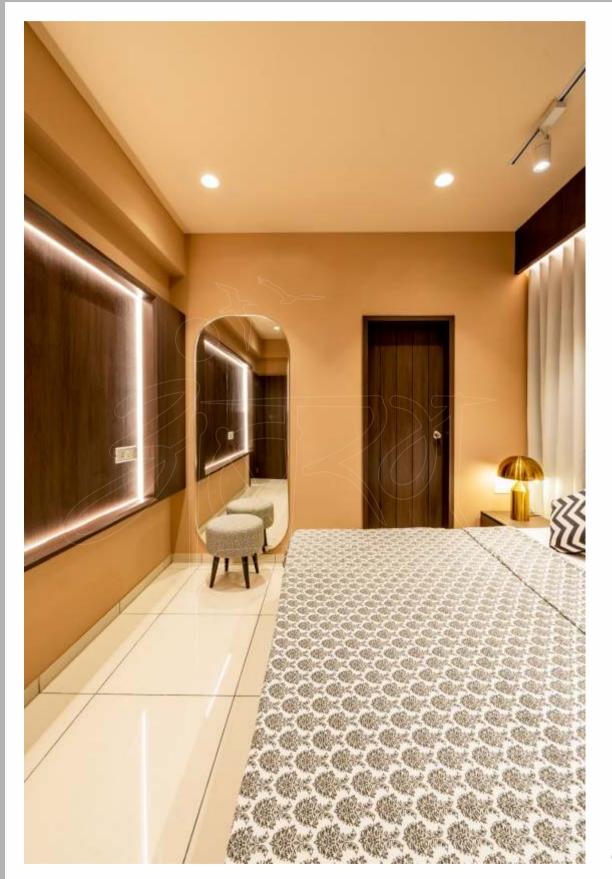

## **Specification**

Flooring

Vitrified Tiles

Kitchen

Granite Platform With SS Sink & Glazed Tiles Upto Lintel Level

Bathrooms

Branded Sanitary & Plumbing Fixtures
Hot & Cold Water Supply In Master Bedroom & Wash Area

Doors

Main Door - Laminated With Safety Door Internal Doors - Wooden Flush Doors

Windows

Ionised Aluminium Full Height

• Electric

Concealed ISI Copper Wiring With Branded Modular Switches. Sufficient Points For All the Appliances.