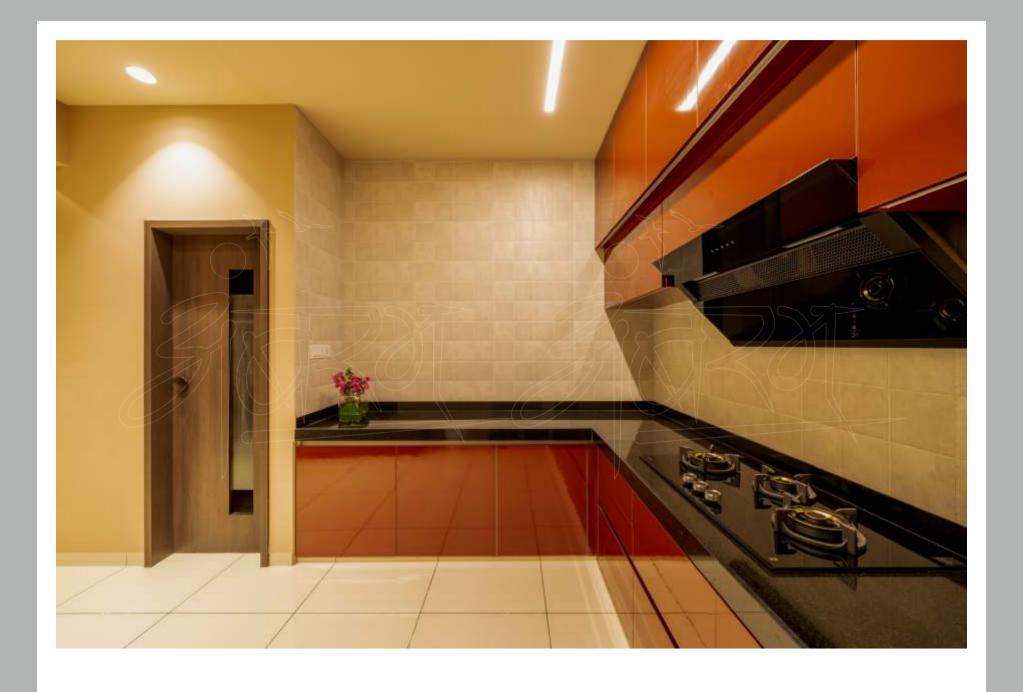

## **Specification**

Flooring

Vitrified Tiles

Kitchen

Granite Platform With SS Sink & Glazed Tiles Upto Lintel Level

Bathrooms

Branded Sanitary & Plumbing Fixtures
Hot & Cold Water Supply In Master Bedroom & Wash Area