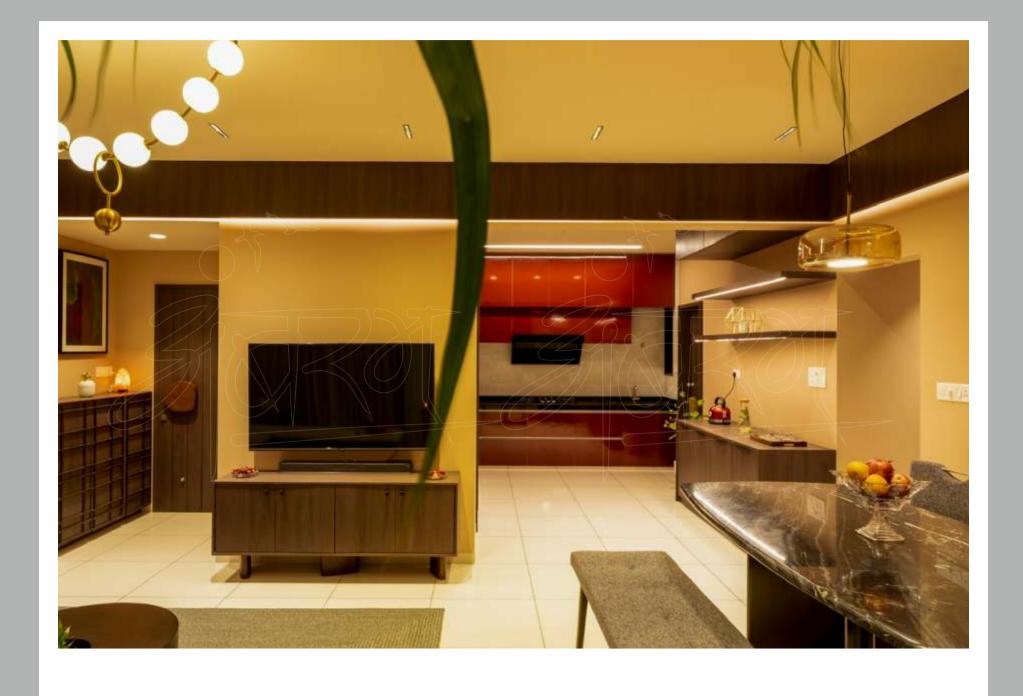

## **Specification**

Flooring

Vitrified Tiles

Kitchen

Granite Platform With SS Sink & Glazed Tiles Upto Lintel Level

Bathrooms

Branded Sanitary & Plumbing Fixtures
Hot & Cold Water Supply In Master Bedroom & Wash Area

## **Salient Features**

- CCTV Camera
- Power Back-Up For Common Areas
- Solar Water Heater
- Allotted Car Parking & Two Wheeler Parking
- Auto Door Lift
- Intercom Telephone Systems
- Earthquake Resistant Structure
- Rooftop Activities