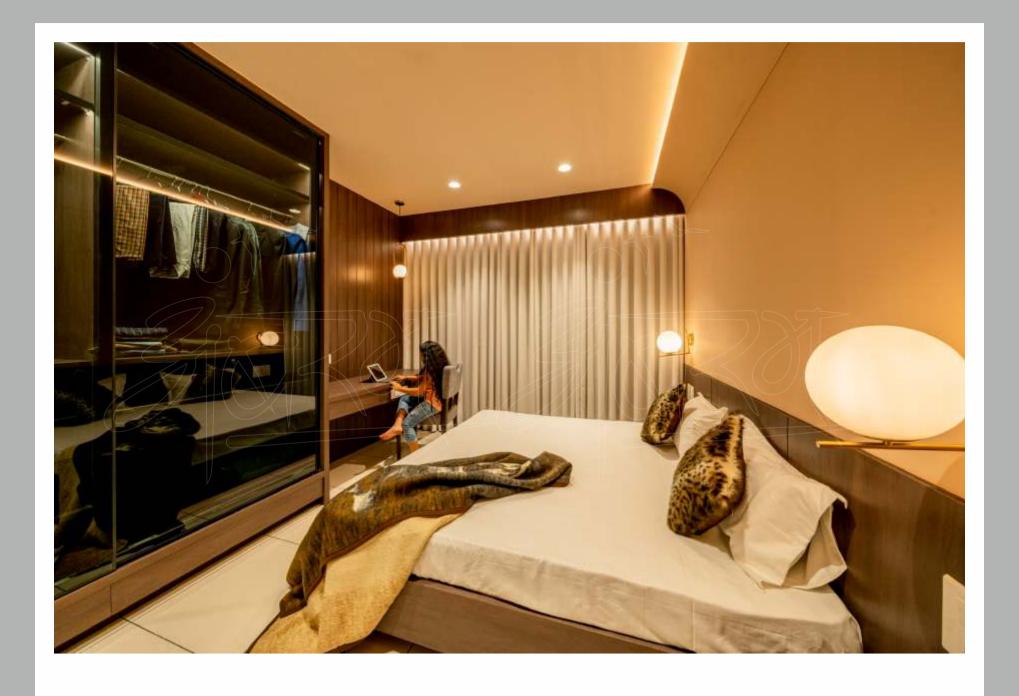

## **Specification**

Flooring

Vitrified Tiles

Kitchen

Granite Platform With SS Sink & Glazed Tiles Upto Lintel Level

Bathrooms

Branded Sanitary & Plumbing Fixtures
Hot & Cold Water Supply In Master Bedroom & Wash Area

Doors

Main Door - Laminated With Safety Door Internal Doors - Wooden Flush Doors

Windows

Ionised Aluminium Full Height

• Electric

Concealed ISI Copper Wiring With Branded Modular Switches. Sufficient Points For All the Appliances.