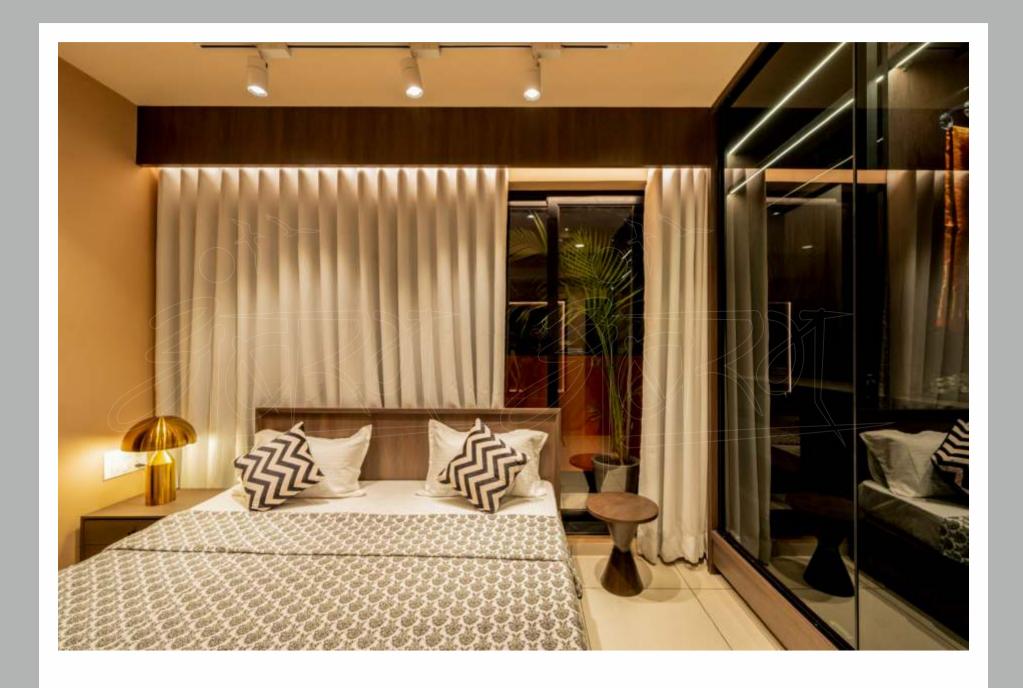

## **Specification**

Flooring

Vitrified Tiles

Kitchen

Granite Platform With SS Sink & Glazed Tiles Upto Lintel Level

Bathrooms

Branded Sanitary & Plumbing Fixtures
Hot & Cold Water Supply In Master Bedroom & Wash Area

Doors

Main Door - Laminated With Safety Door Internal Doors - Wooden Flush Doors

Windows

Ionised Aluminium Full Height

• Electric

Concealed ISI Copper Wiring With Branded Modular Switches. Sufficient Points For All the Appliances.