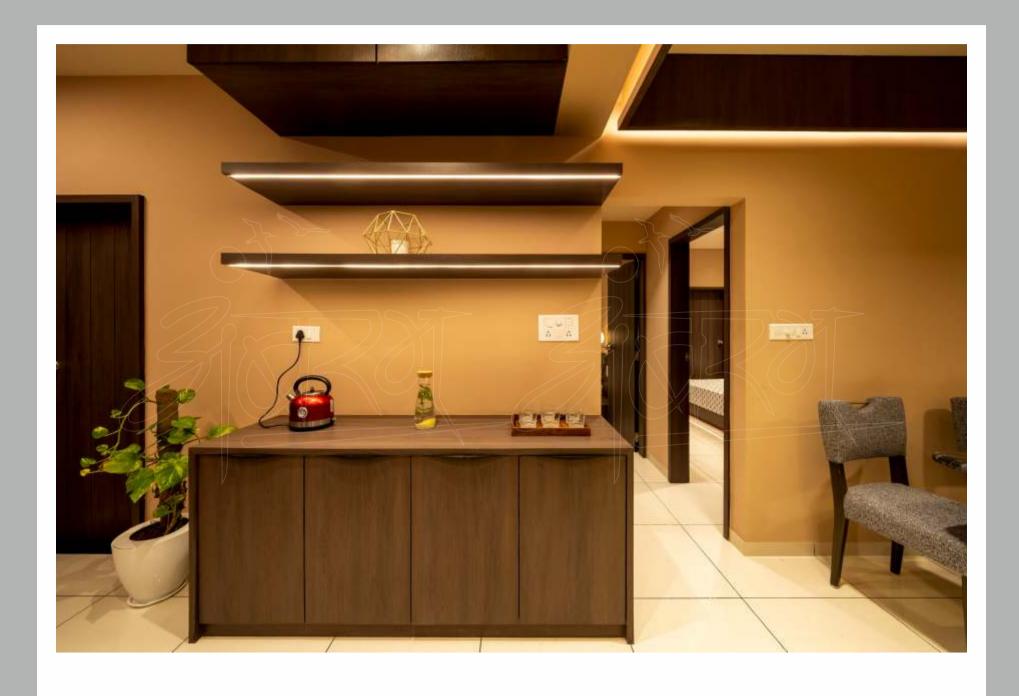

## **Specification**

Flooring

Vitrified Tiles

Kitchen

Granite Platform With SS Sink & Glazed Tiles Upto Lintel Level

Bathrooms

Branded Sanitary & Plumbing Fixtures
Hot & Cold Water Supply In Master Bedroom & Wash Area

## **Salient Features**

- CCTV Camera
- Power Back-Up For Common Areas
- Solar Water Heater
- Allotted Car Parking & Two Wheeler Parking
- Auto Door Lift
- Intercom Telephone Systems
- Earthquake Resistant Structure
- Rooftop Activities