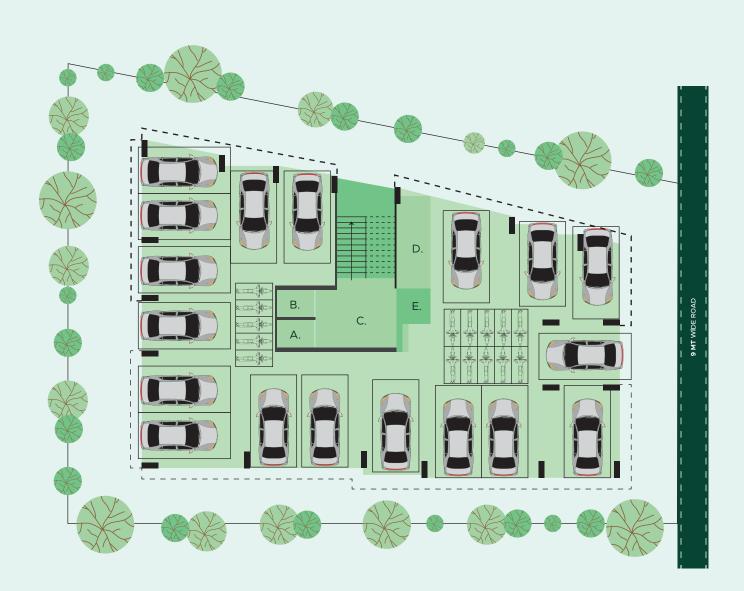

# GOUND FLOOR LAYOUT

| A. LIFT 1   | 5'6 x 6'0   |
|-------------|-------------|
| B. LIFT 2   | 5'6 x6'0    |
| C. FOYER    | 12'3 X 14'3 |
| D. PATHWAY  | SLOPE 1:12  |
| E. PLATFORM | -           |