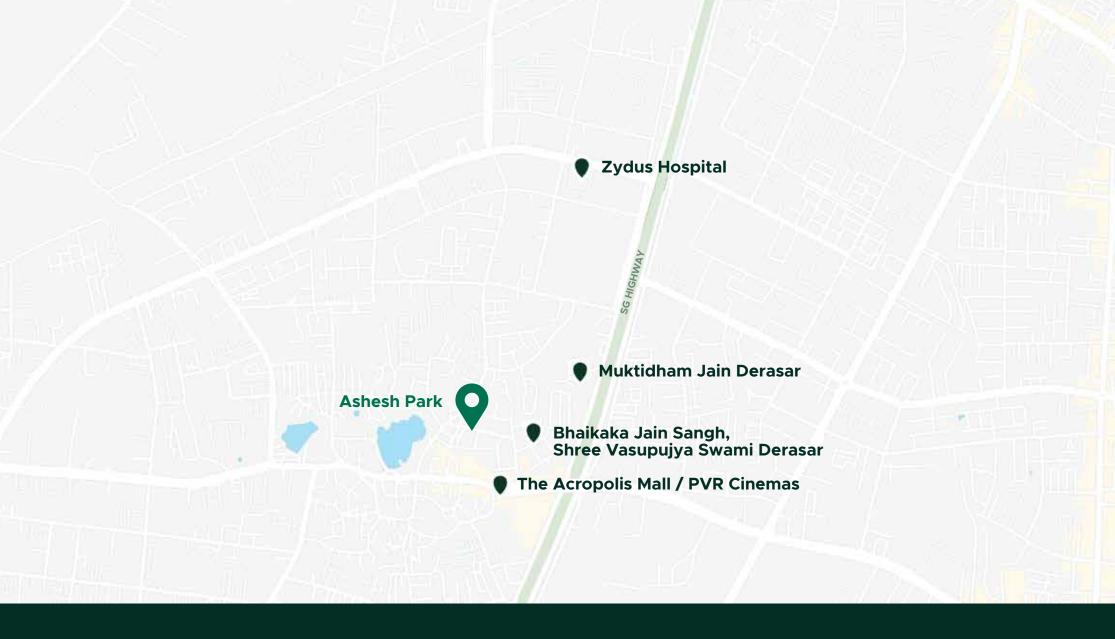

ALLOTTED CAR PARKING ON GROUND FLOOR

SERVICE AND PASSANGER ELEVATOR

24 HOURS WATER SUPPLY

WIFI CONNECTIVITY IN COMMON AREA

24|7 HI - TECH SECURITY WITH CCTV CAMERAS

METRO WITHING WALKING DISTANCE

THE ACROPOLIS & PVR CINEMAS ARE WITHIN WALKING DISTANCE

**ZYDUS HOSPITAL - 2 MINUTES DRIVE AWAY** 

TERRACE JOGGING TRACK

ROOF TOP LOCALE

OPEN AIR THEATER

VERTICAL GARDEN

KIDS PLAY AREA

SEATING FOR SENIORS ON TERRACE

THALTEJ MUKTIDHAM DERASAR IS WITHIN WALKING DISTANCE

BHAIKAKA JAIN SANGH, SHREE VASUPUJYA SWAMI DERASAR IS WITHIN WALKING DISTANCE