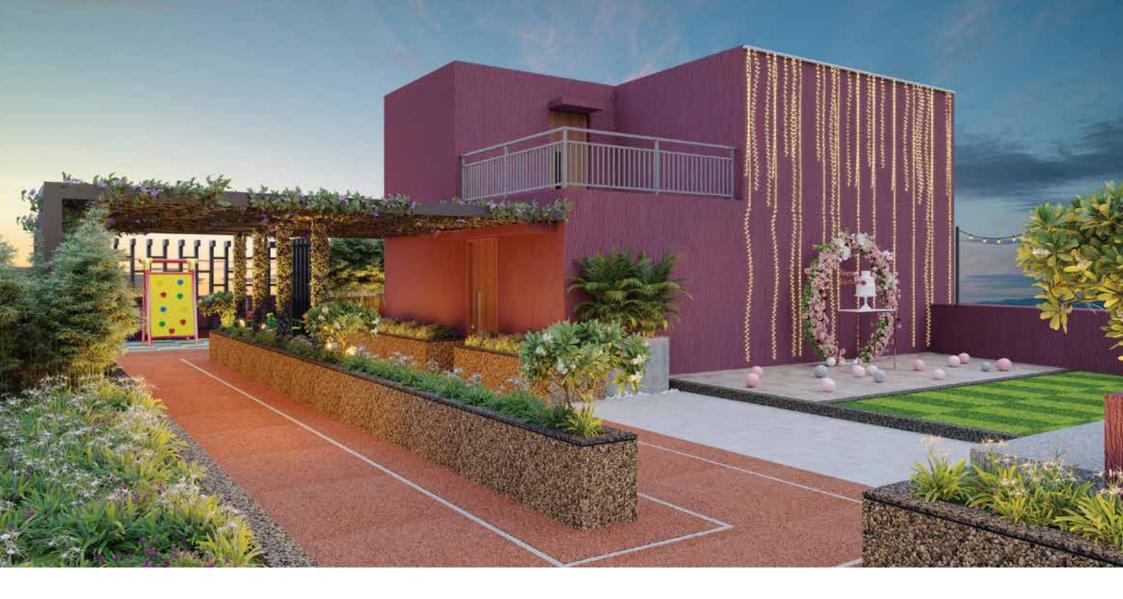

#### **AMENITIES**

RESIDENTS CAN ENJOY A BEAUTIFUL VIEW OF THE LUSH GREEN SURROUNDINGS FROM THE COMFORTABLE SIT CLUBS, WHILE CHILDREN CAN ENJOY THE PLAYGROUND. WITH 24\*7 HI-TECH CCTV SECURITY, THIS PLACE HAS A LOT TO OFFER, SUCH AS AN EXCLUSIVE ENTRANCE LOBBY, TWO LEVELS OF PARKING, GARDEN, AUTOMATIC LIFTS AND MORE.

**ZYDUS HOSPITAL - 2 MINUTES DRIVE AWAY** 

TERRACE JOGGING TRACK

ROOF TOP LOCALE

OPEN AIR THEATER

VERTICAL GARDEN

KIDS PLAY AREA

SEATING FOR SENIORS ON TERRACE

THALTEJ MUKTIDHAM DERASAR IS WITHIN WALKING DISTANCE