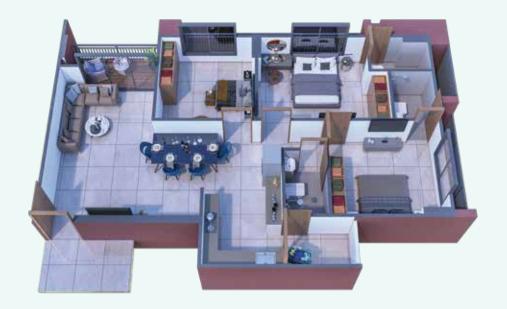

## UNIT PLAN 103- 503

| A. LIVING ROOM     | 16'5 x 10'0 |
|--------------------|-------------|
| B. DINING ROOM     | 10'0 x 7'0  |
| C. KITCHEN         | 14'8 x 7'5  |
| D. WASH AREA       | 4'6 x 6'5   |
| E. PASSAGE         | 3'0 WIDE    |
| F. CHILDREN'S ROOM | 9'10 x 10'0 |
| G. TOILET          | 6'6 x 4'0   |

| H. MASTER ROOM | 10'0 x 11'6 |
|----------------|-------------|
| I. TOILET      | 4'0 x 6'2   |
| J. GUEST ROOM  | 10'0 x 11'2 |
| K. TOILET      | 5'6 x 4'3   |
| L. BALCONY     | -           |
| M. BALCONY     | 3'6 x 10'0  |