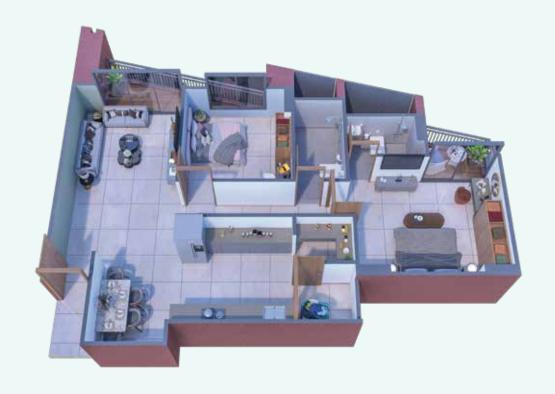

## UNIT PLAN 101 - 501

|   | A. LIVING ROOM | 17'0 x 10'2 |
|---|----------------|-------------|
|   | B. DINING ROOM | 7'8 x 6'2   |
|   | C. KITCHEN     | 9'0 x 10'1  |
|   | D. STORE ROOM  | 4'0 x 4'10  |
| - | E. WASH AREA   | 4'9 x 4'10  |
|   | F. PASSAGE     | 3'0 WIDE    |

| G. CHILDREN'S ROOM | 10'0 x 10'0 |
|--------------------|-------------|
| H. TOILET          | 8'4 x 4'6   |
| I. MASTER ROOM     | 11'0 x 13'0 |
| J. TOILET          | 4'0 x 7'0   |
| K. BALCONY         | 3'2 x 6'1   |
| L. BALCONY         | 3'6 x 10'0  |