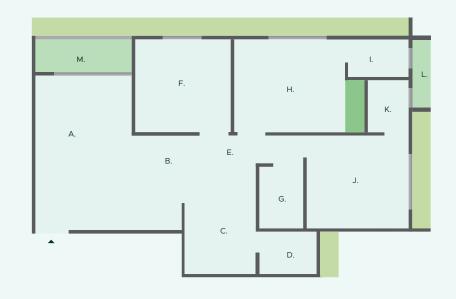

# GOUND FLOOR LAYOUT

| A. LIFT 1   | 5'6 x 6'0   |
|-------------|-------------|
| B. LIFT 2   | 5'6 x6'0    |
| C. FOYER    | 12'3 X 14'3 |
| D. PATHWAY  | SLOPE 1:12  |
| E. PLATFORM | -           |