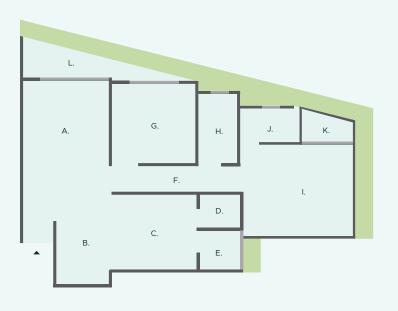

# TYPICAL FLOOR LAYOUT

A. LIFT 1

B. LIFT 2

C. FOYER

D. STAIRS UP

E. STAIRS DOWN

F. 3 BHK

G. 3 BHK

H. 3 BHK

I. 2 BHK

THIS IMMACULATE ARCHITECTURE FOCUSES NOT ONLY ON PRACTICALITY AND FUNCTIONALITY, BUT ALSO ON STYLE AND DURABLE DESIGN. SIMPLE FORMS AND COMMENDABLE RESTRAINT INFUSE THIS ULTRAMODERN APARTMENT WITH STYLE AND PERSONALITY.