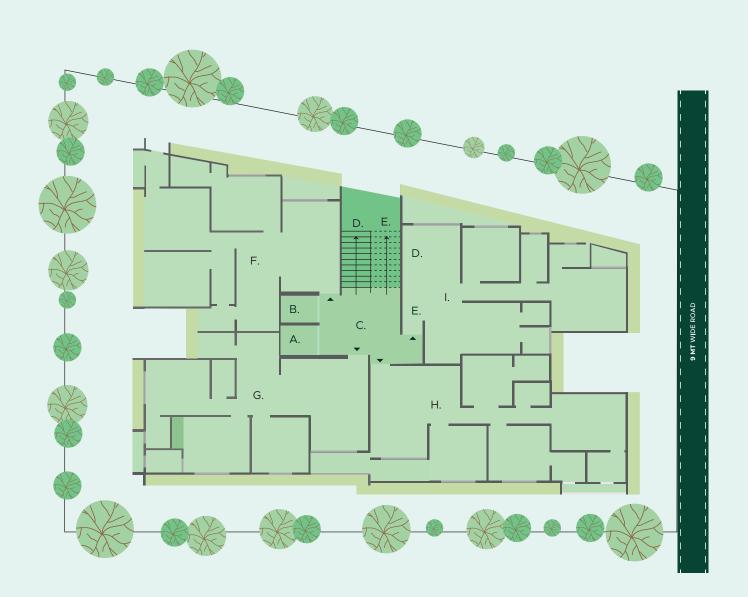

# TYPICAL FLOOR LAYOUT

A. LIFT 1

B. LIFT 2

C. FOYER

D. STAIRS UP

E. STAIRS DOWN

F. 3 BHK

G. 3 BHK

H. 3 BHK

I. 2 BHK

THIS IMMACULATE ARCHITECTURE FOCUSES NOT ONLY ON PRACTICALITY AND FUNCTIONALITY, BUT ALSO ON STYLE AND DURABLE DESIGN. SIMPLE FORMS AND COMMENDABLE RESTRAINT INFUSE THIS ULTRAMODERN APARTMENT WITH STYLE AND PERSONALITY.