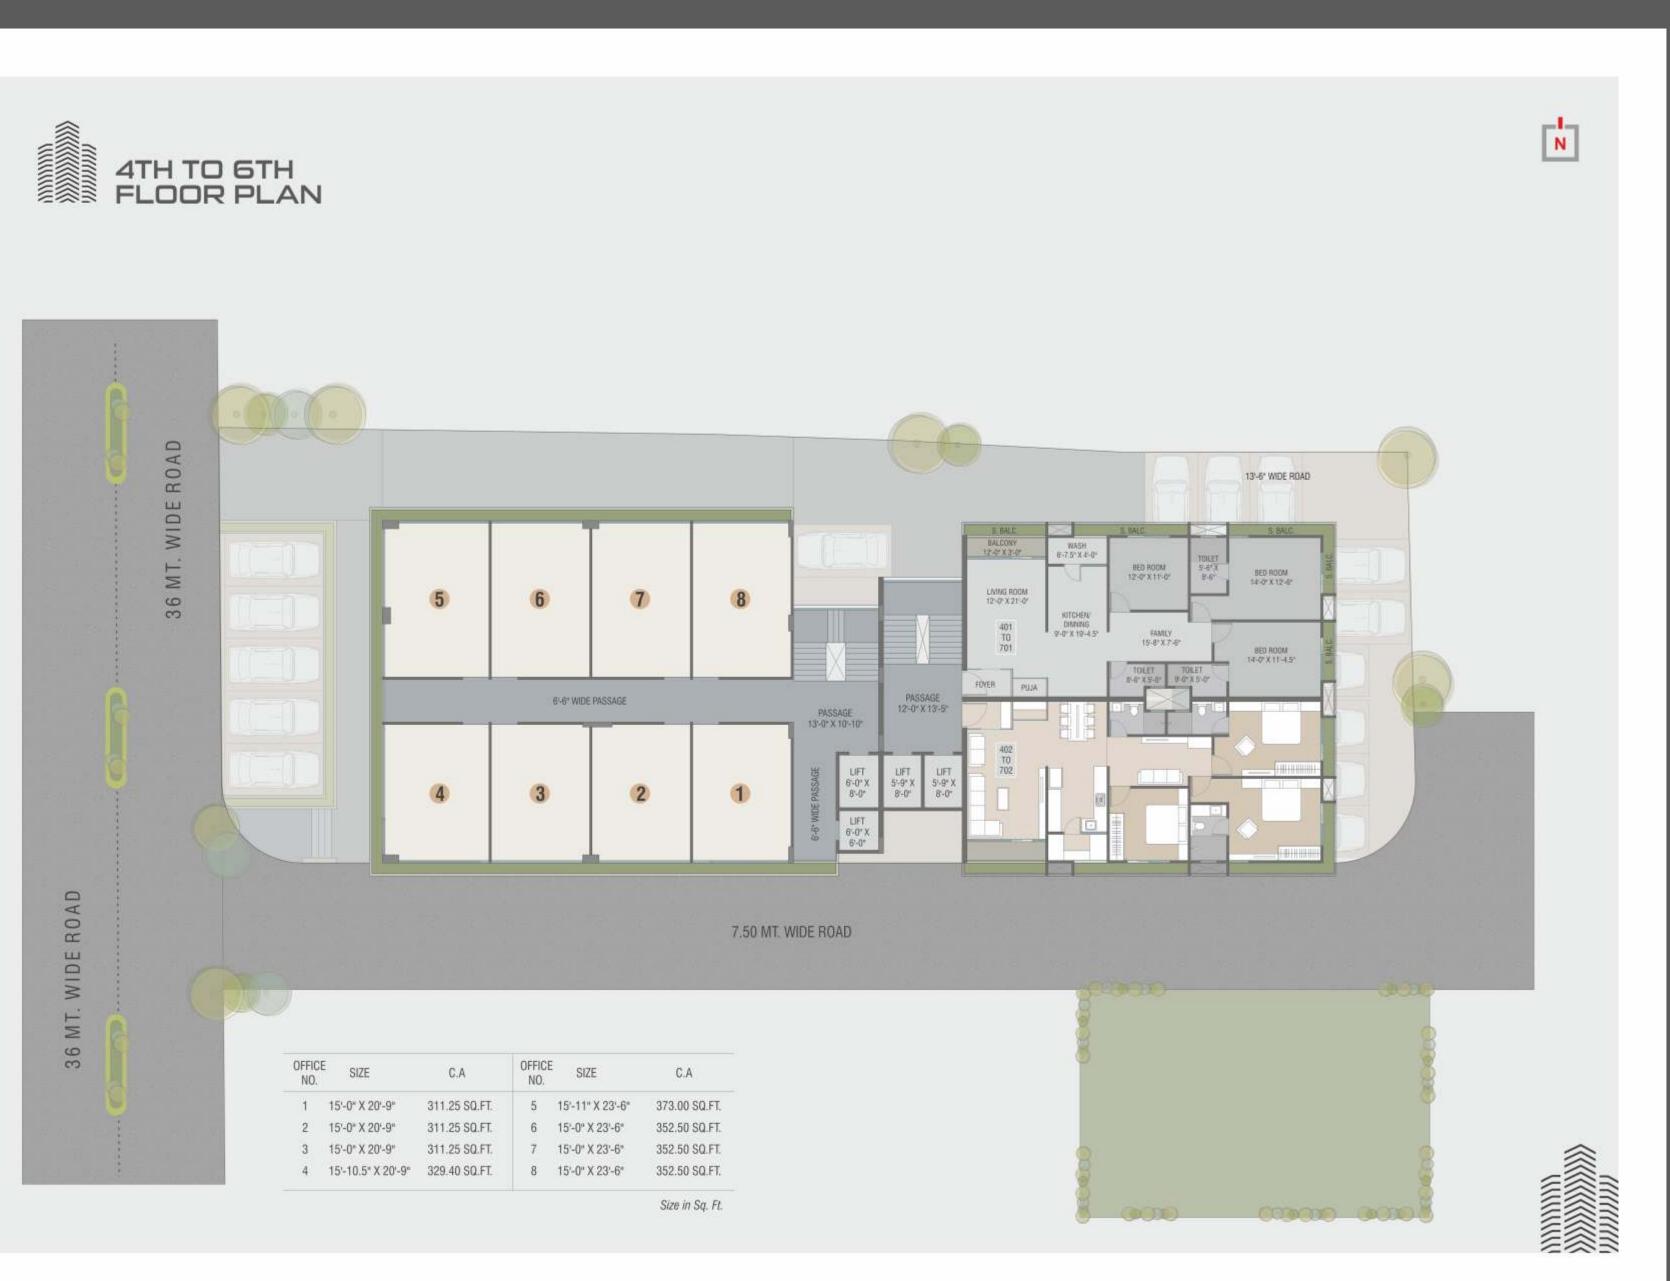

Developers: Suraj Corporation

Site: "Aura Memories", Opp. L.G Park, Near Darbar Chokdi, Manjalpur, Vadodara-390 011.

Contact: 98252 66977 Email: auramemories@gmail.com

Architect:

SHOWROOMS | OFFICES 3 BHK FLATS

SHOWROOMS | OFFICES 3 BHK FLATS

A place where you get more reasons to live a life of your dreams and where every convenience is planned in advance for your future needs.