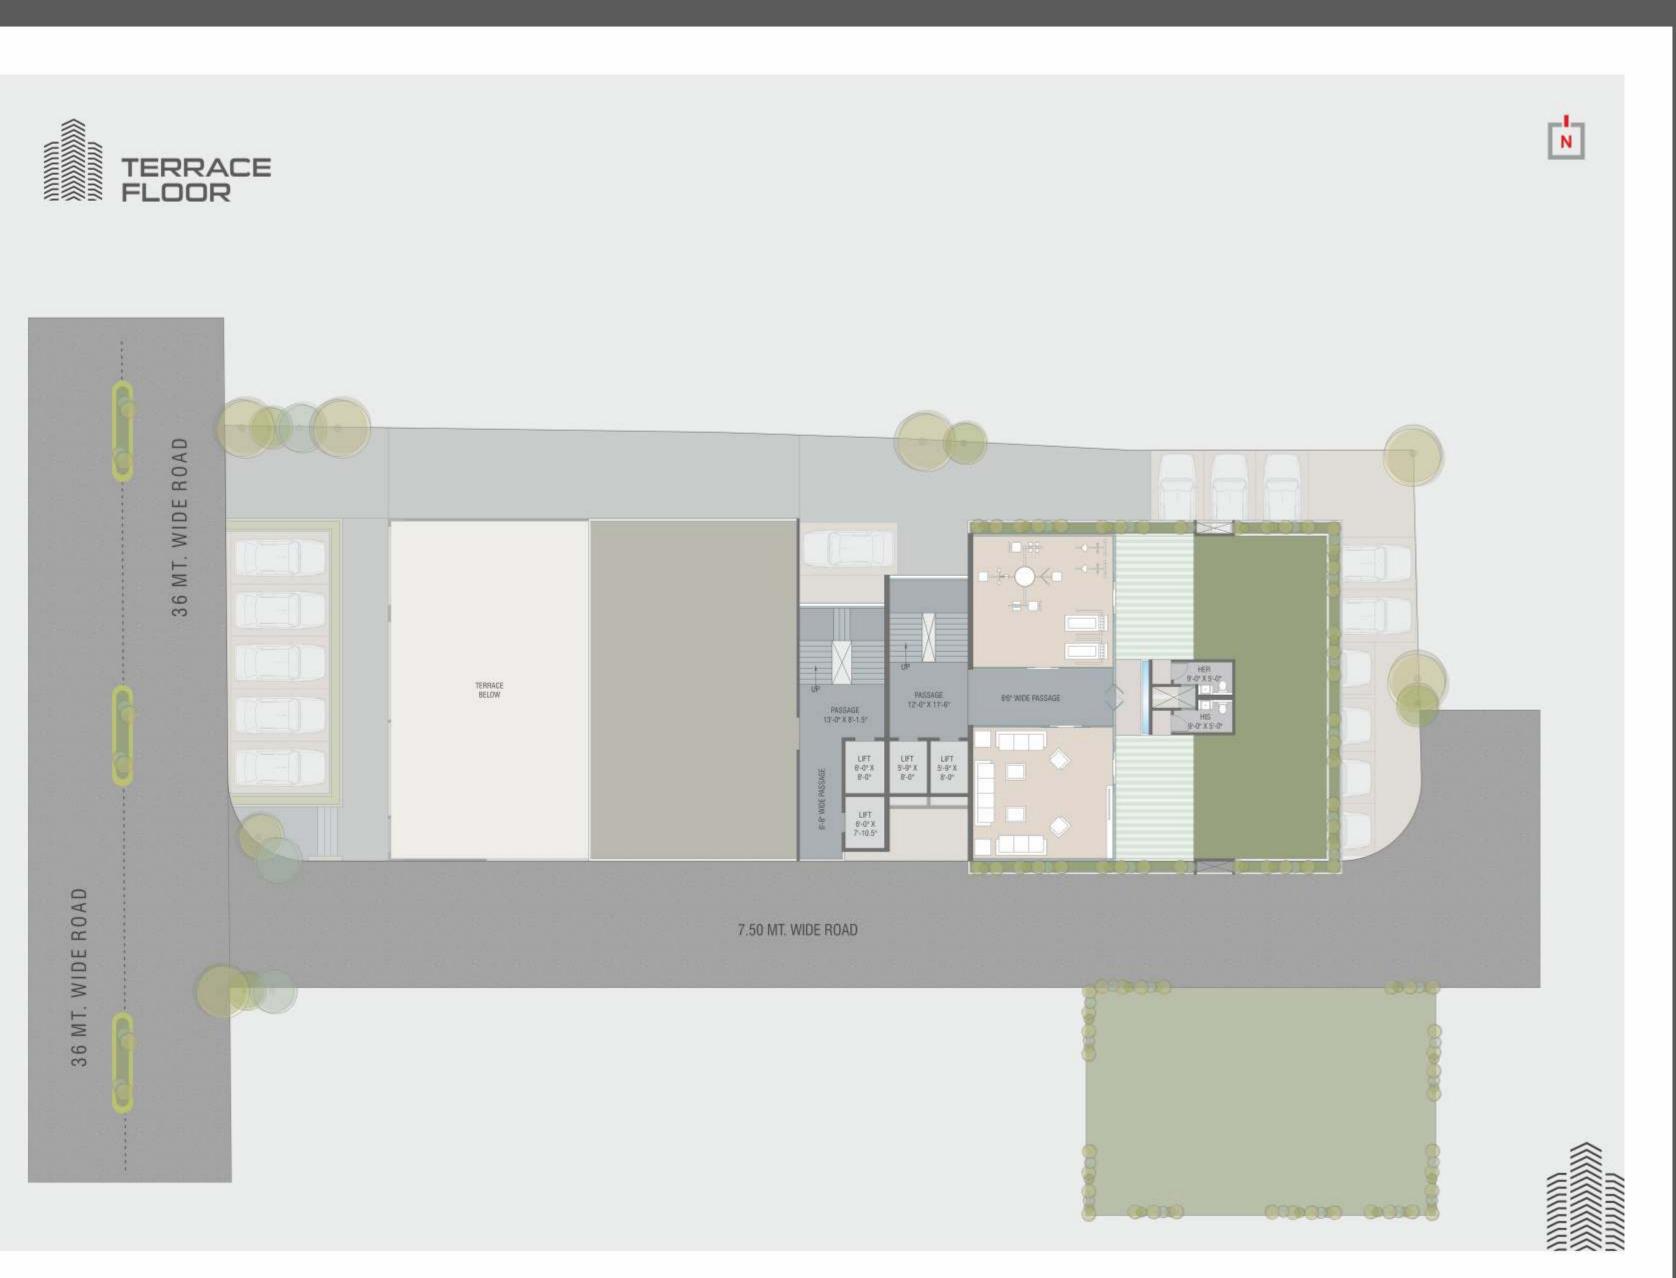

### Residences enveloped in abundance of leisures

Aura Memories gives you everything you need to

CARPET AREA : 1259.00 SQ.FT. BALLCONY& WASH AREA : 68.00 SQ.FT.

### Residences enveloped in abundance of leisures

- Senior Citizen Area