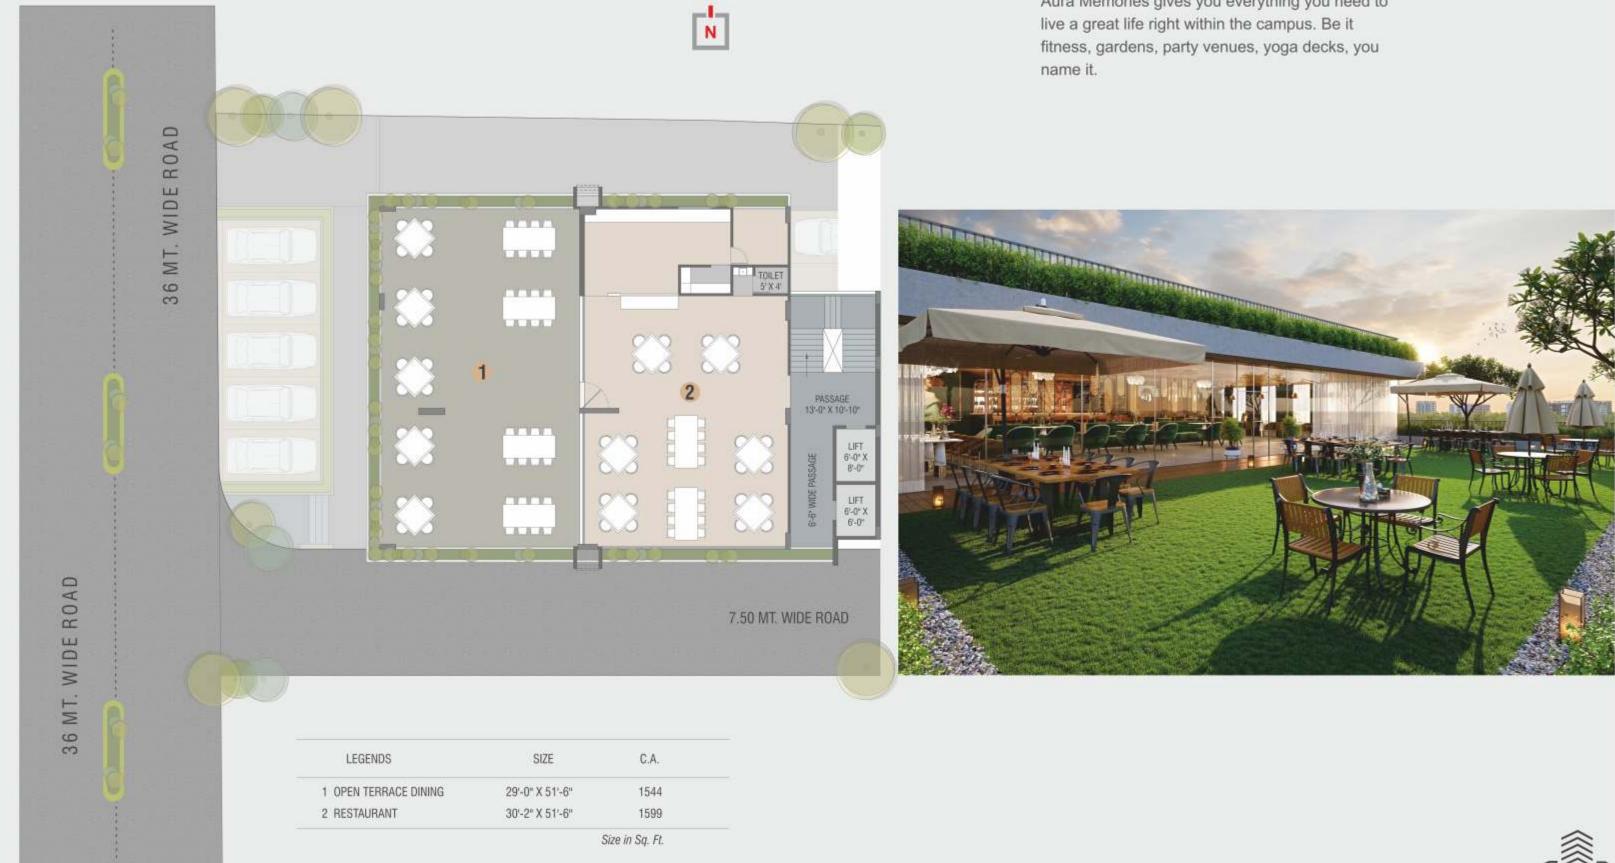

### Residences enveloped in abundance of leisures

Aura Memories gives you everything you need to

CARPET AREA : 1259.00 SQ.FT. BALLCONY& WASH AREA : 68.00 SQ.FT.

### Residences enveloped in abundance of leisures

- Senior Citizen Area