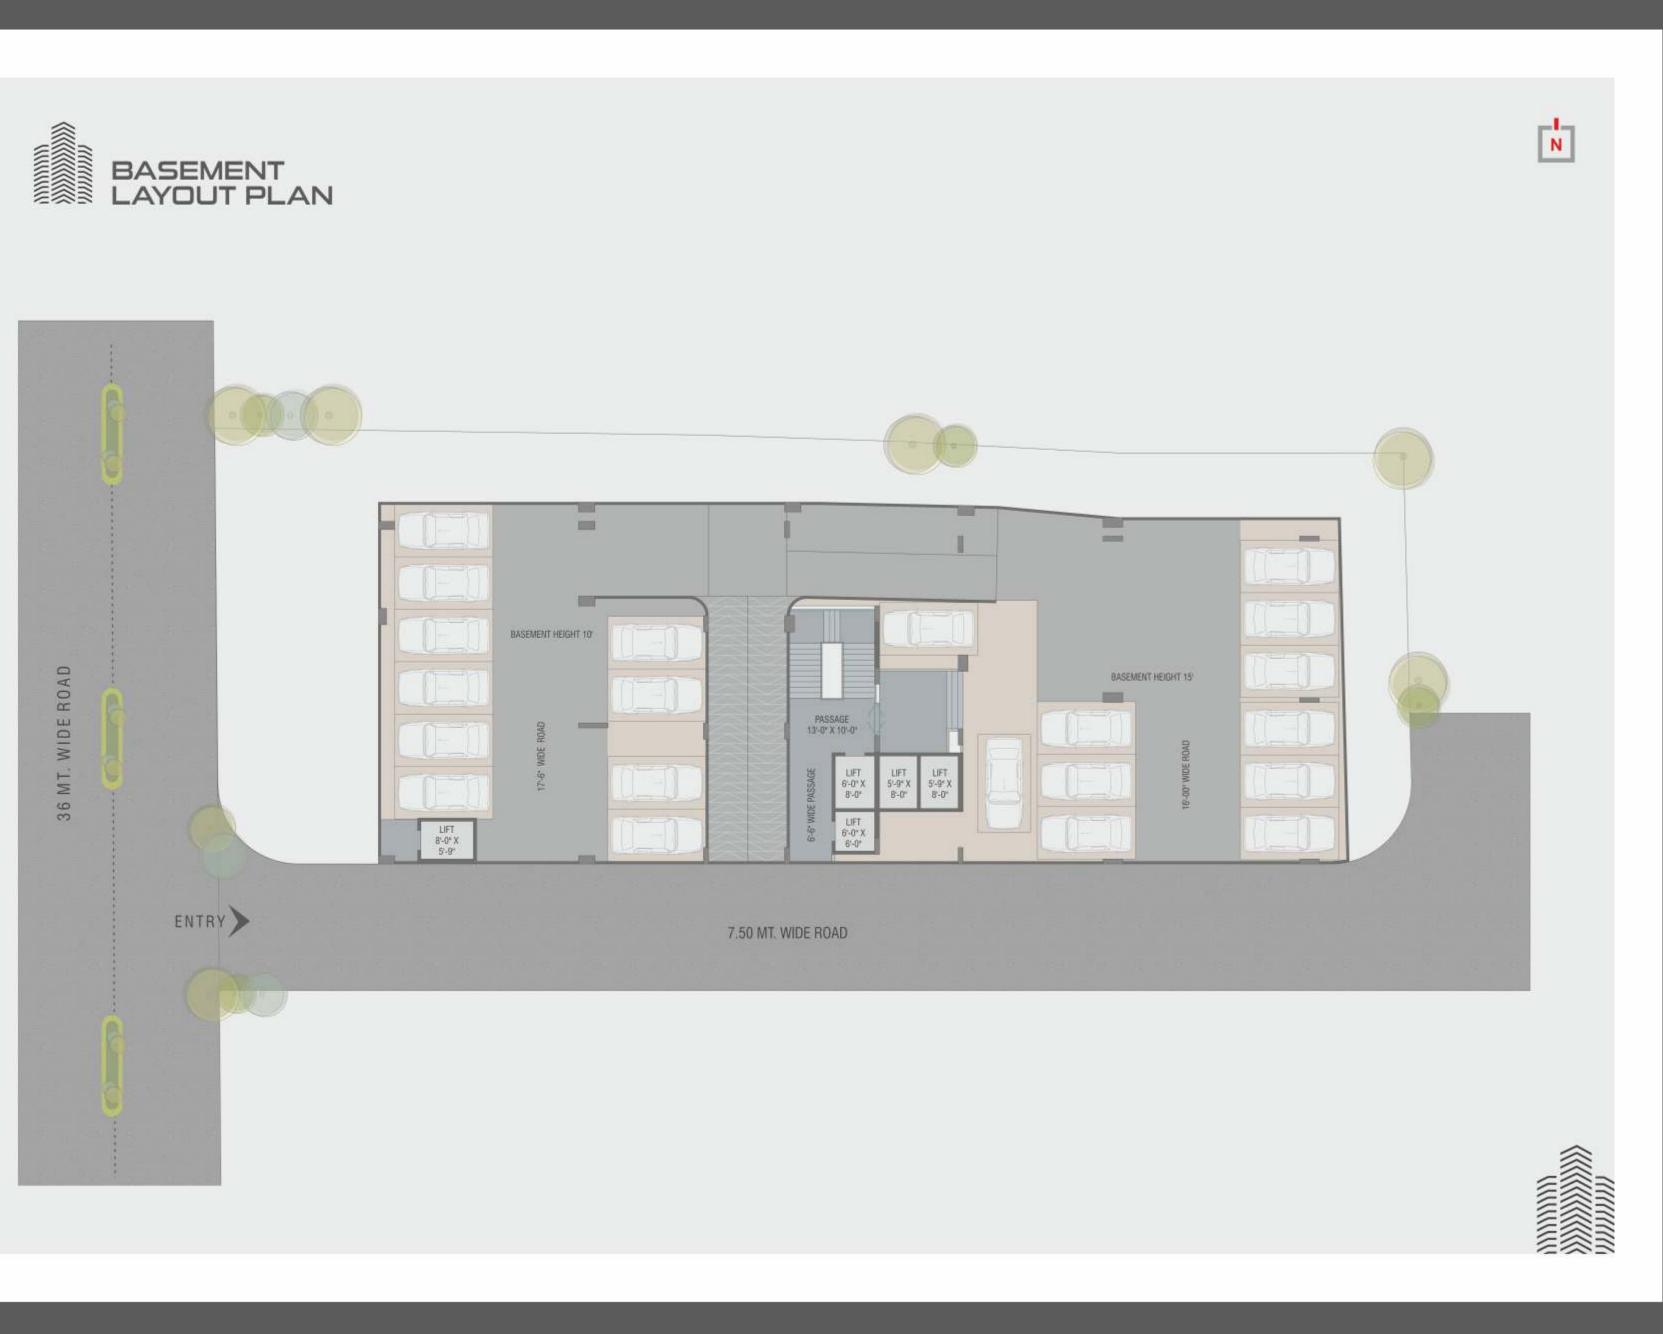

HONEL 98243 85808





#### ARCHITECT'S NOTE

A very modern and user-friendly design that combines class, elegance and luxury in one. The glass cladding outside gives it a futuristic appeal while the residential complex is made to meet modern contemporary design standards.



SHOWROOMS | OFFICES 3 BHK FLATS

A place where you get more reasons to live a life of your dreams and where every convenience is planned in advance for your future needs.



## Homes that bring you closer to everything

When your daily necessities right from groceries to more are right next door, your ease of living quotient reaches another level. That's what makes Aura Memories a more happening place to live at.

- Corporate Offices 0
- Banks & ATMs ۲
- Restaurants 0
- Cafeteria 0
- Gymnasium 0
- Retail Stores 0







Aura Memories gives you ample room for yourself and your loved ones to enjoy every little detail of life. These homes are the best-in-class version of the dream home you've been looking for.



















### Residences enveloped in abundance of leisures

Aura Memories gives you everything you need to







CARPET AREA : 1259.00 SQ.FT. BALLCONY& WASH AREA : 68.00 SQ.FT.













### Residences enveloped in abundance of leisures



- Senior Citizen Area





## SPECIFICATION

|  | Flooring Tiles             | Vitrified Flooring                                          |
|--|----------------------------|-------------------------------------------------------------|
|  | Toilet Tiles               | Good-quality ceramic tiles as per architect selection       |
|  | CP Fitting