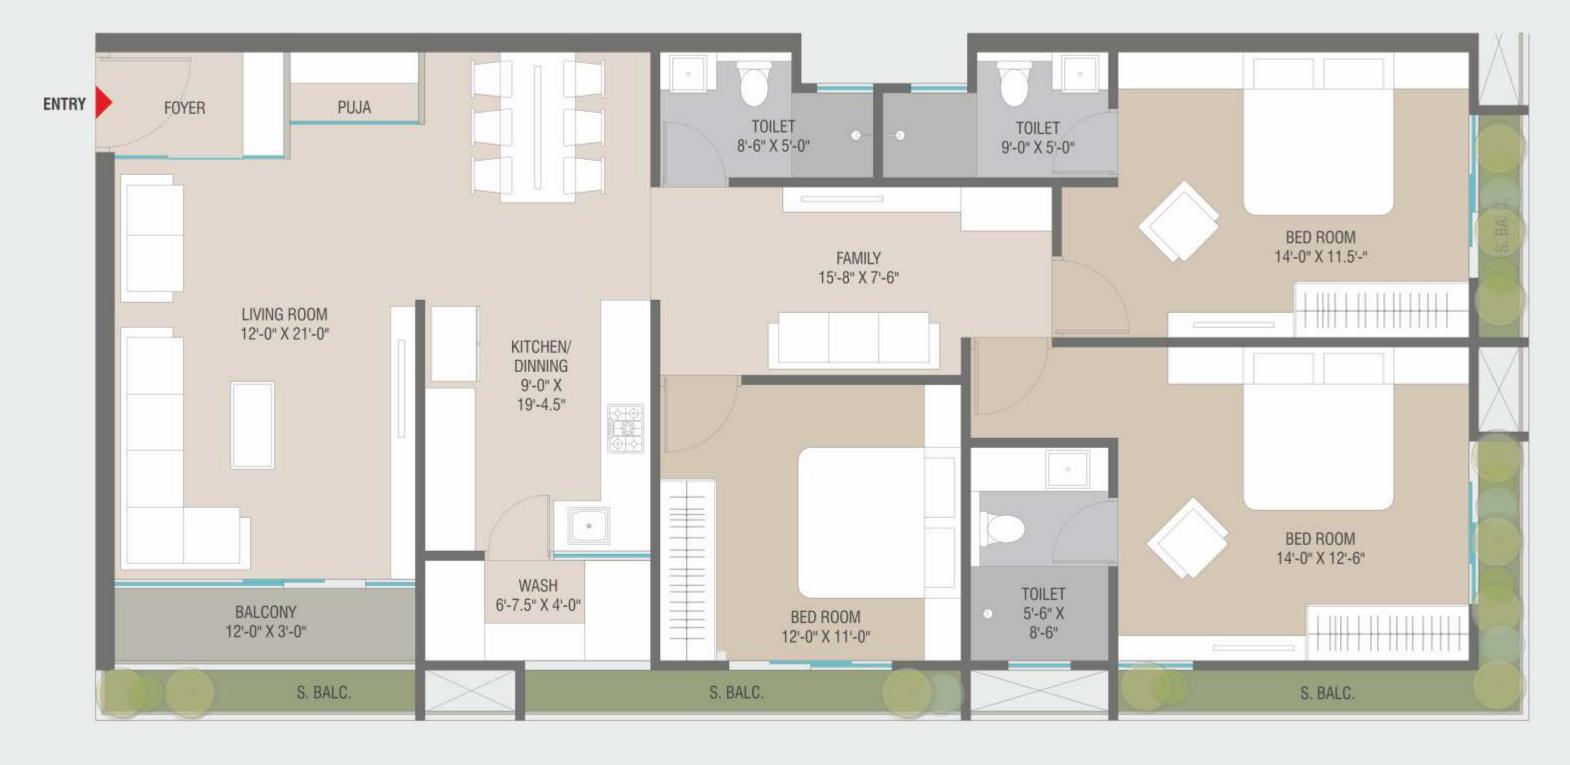

### Residences enveloped in abundance of leisures

Aura Memories gives you everything you need to

CARPET AREA : 1259.00 SQ.FT. BALLCONY& WASH AREA : 68.00 SQ.FT.