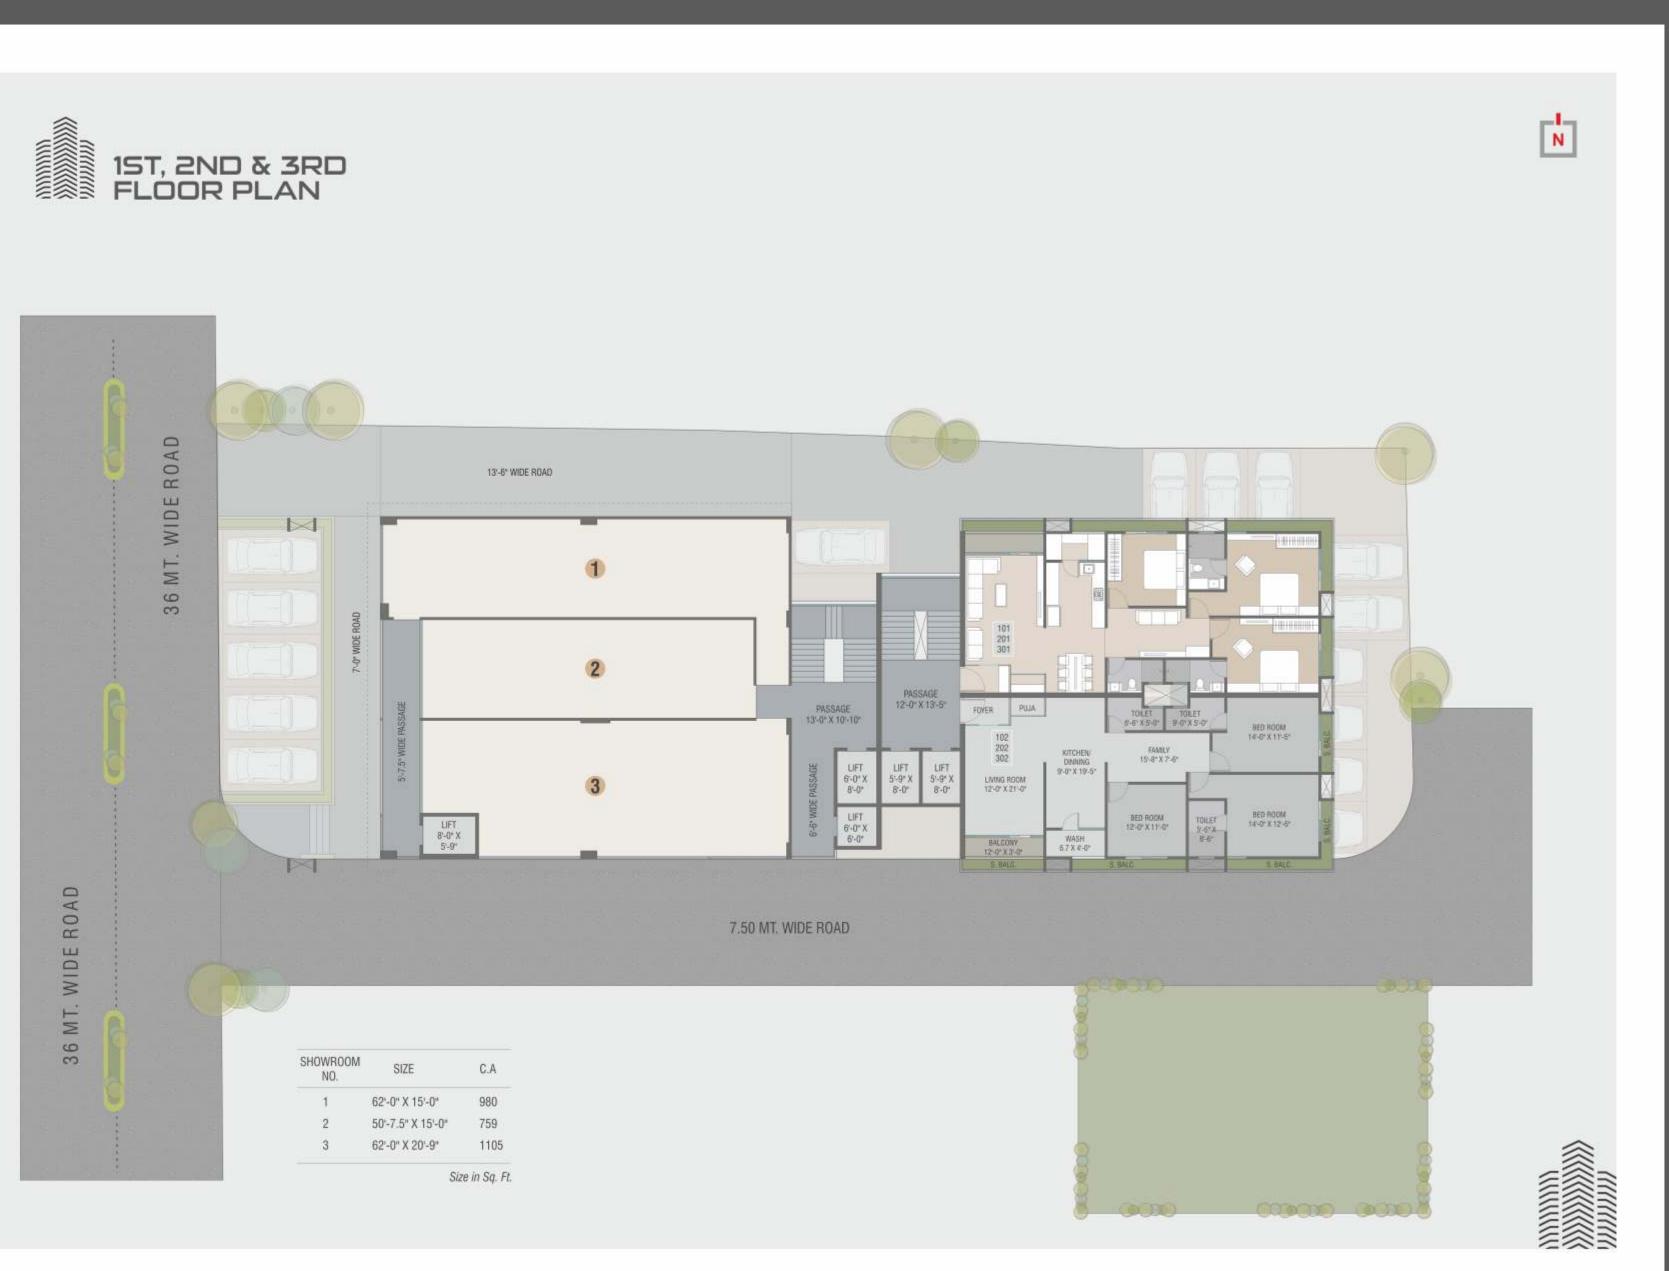

Developers: Suraj Corporation

Site: "Aura Memories", Opp. L.G Park, Near Darbar Chokdi, Manjalpur, Vadodara-390 011.

Contact: 98252 66977 Email: auramemories@gmail.com

Architect:

SHOWROOMS | OFFICES 3 BHK FLATS

SHOWROOMS | OFFICES 3 BHK FLATS

A place where you get more reasons to live a life of your dreams and where every convenience is planned in advance for your future needs.