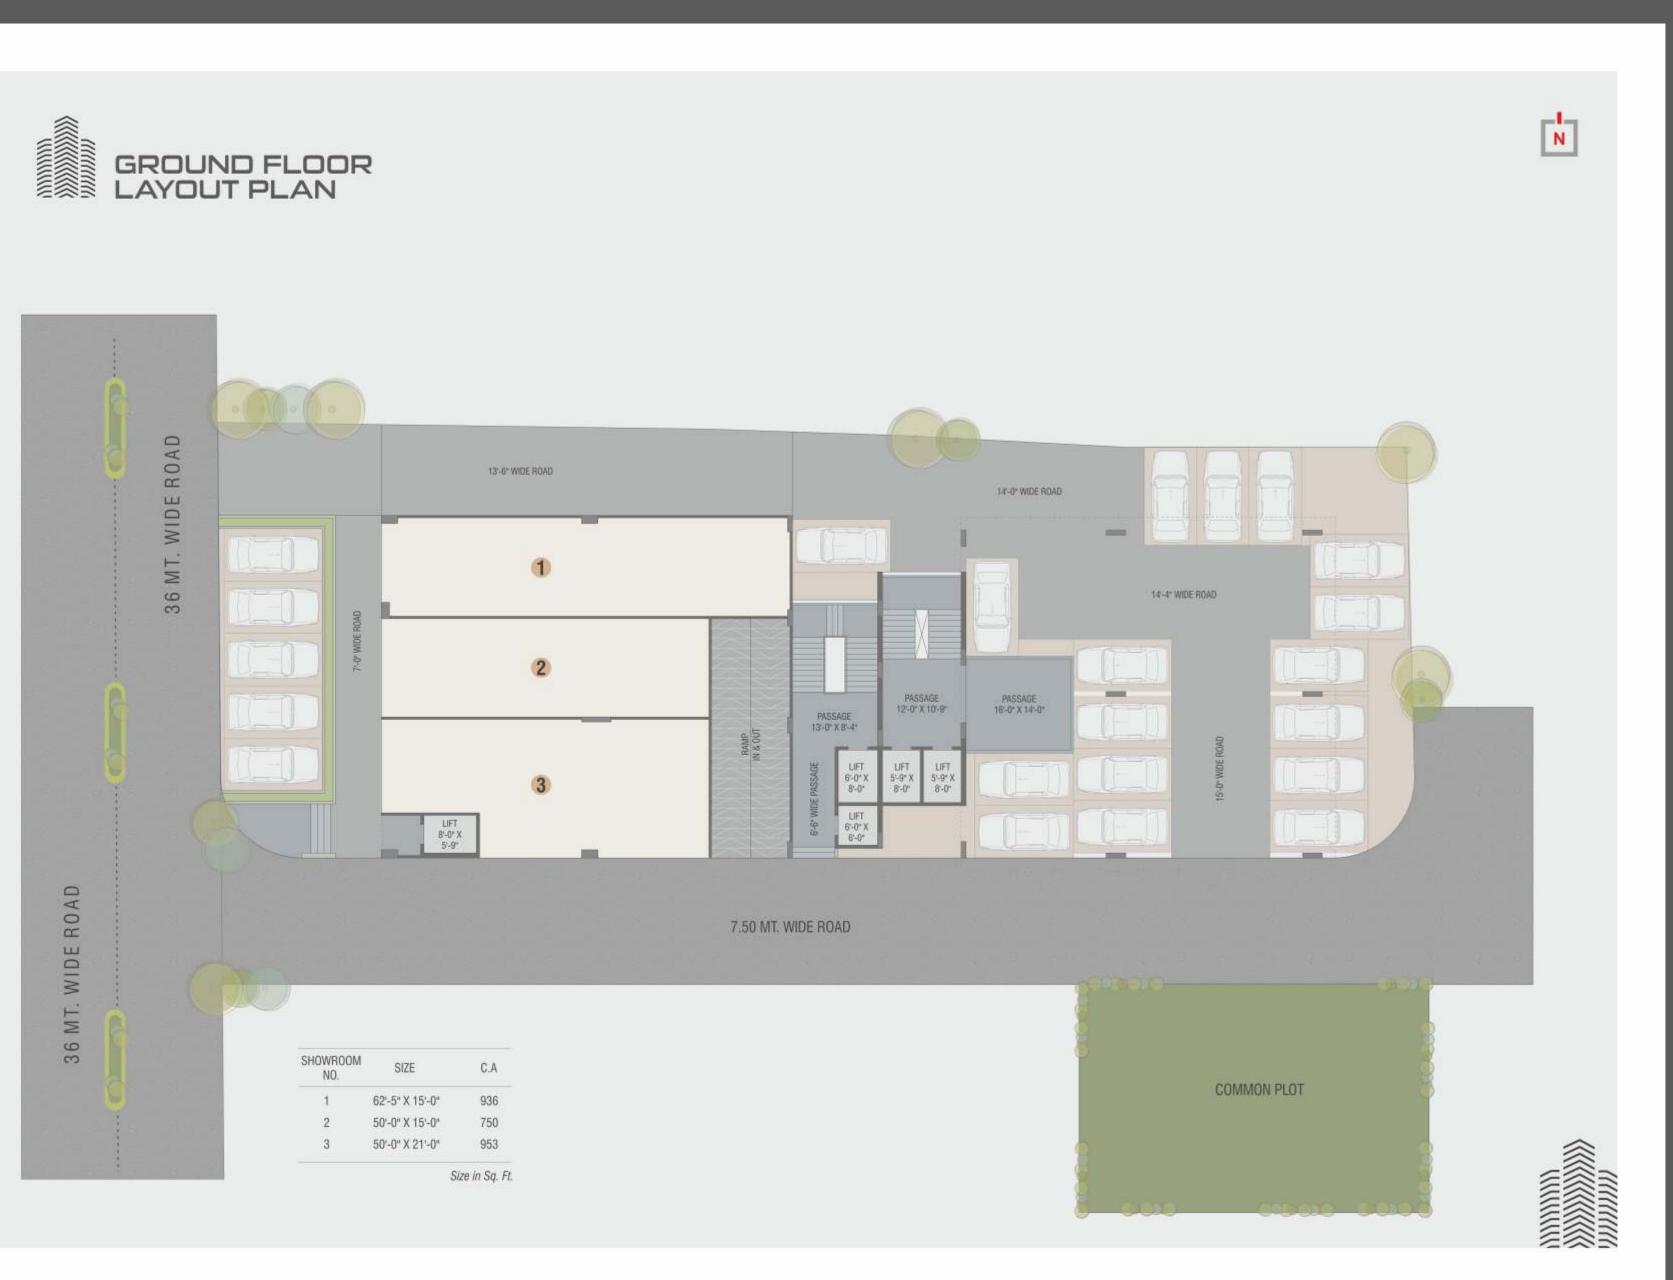

he residential complex is made to meet modern contemporary design standards.



SHOWROOMS | OFFICES 3 BHK FLATS

A place where you get more reasons to live a life of your dreams and where every convenience is planned in advance for your future needs.



## Homes that bring you closer to everything

When your daily necessities right from groceries to more are right next door, your ease of living quotient reaches another level. That's what makes Aura Memories a more happening place to live at.

- Corporate Offices 0
- Banks & ATMs ۲
- Restaurants 0
- Cafeteria 0
- Gymnasium 0
- Retail Stores 0







Aura Memories gives you ample room for yourself and your loved ones to enjoy every little detail of life. These homes are the best-in-class version of the dream home you've been looking for.



















### Residences enveloped in abundance of leisures

Aura Memories gives you everything you need to







CARPET AREA : 1259.00 SQ.FT. BALLCONY& WASH AREA : 68.00 SQ.FT.













### Residences enveloped in abundance of leisures



- Senior Citizen Area





## SPECIFICATION

|  | Flooring Tiles             | Vitrified Flooring                                          |
|--|----------------------------|-------------------------------------------------------------|
|  | Toilet Tiles               | Good-quality ceramic tiles as per architect selection       |
|  | CP Fitting                 | Jaquar or equivalant brand                                  |
|  | Sanitary fitting           | Jaquar, Hindware or equivalant brand                        |
|  | Balcony Area