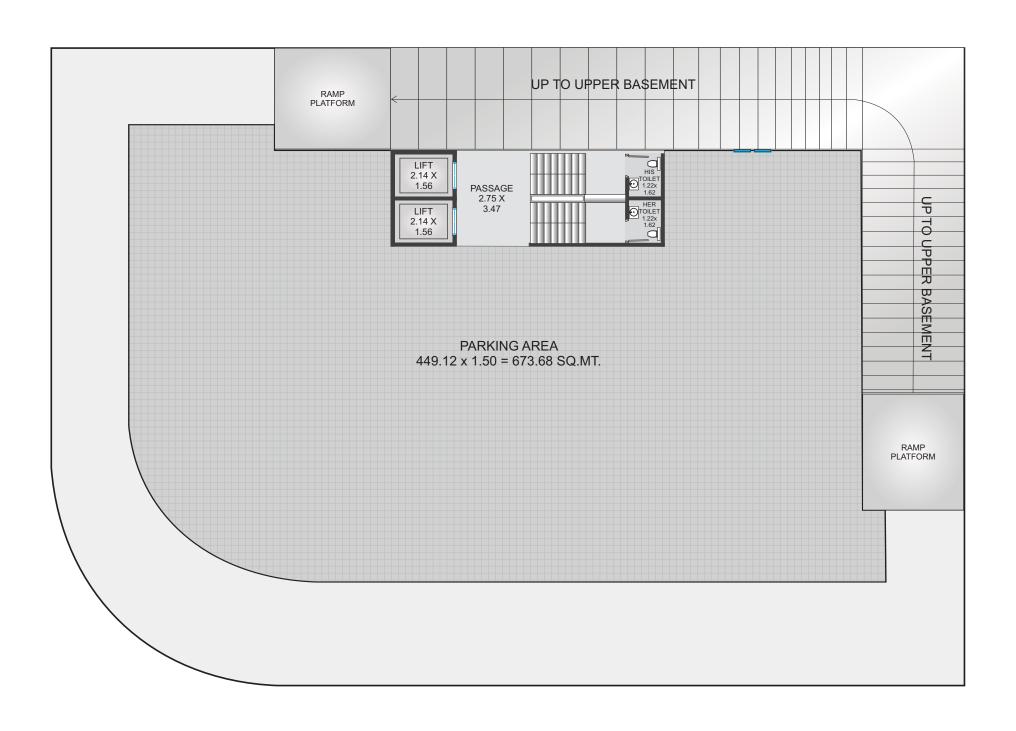

Legend Hotel, Nr. H.P. Petrol Pump, N.H. 08, Tarsali, Vadodara.

## Contact

+91 99798 61614 panthgroup20@gmail.com ા। શ્રી સિઘ્ધેશ્વર મहाहेप ।।
।। શ્રી ગણેશાચ નમ: ॥

७ श्री કષ્ટભંજન हनुमान ७







# Where Affluent Infrastructure Meets Aesthetic Grandeur.

Discover Bliss Empire Real Estate: Where Luxury Meets Excellence in Tarsali, Vadodara. Immerse yourself in world-class infrastructure and captivating aesthetics, redefining the concept of sophistication. Experience unparalleled comfort in our meticulously crafted shops, offices, and residency apartments. Welcome to a modernized realm of innovation, setting new benchmarks for commercial establishments. Your business deserves this unparalleled abode.



# **Ground Floor**











# **Upper Basement Plan**

# **Lower Basement Plan**







## **SPECIFICATION**



#### STRUCTURE & WALL FINISH

Earthquake Resistance
 RCC formed structure design,
 Internal & External masonry work
 with bricks.



### ELECTRIFICATION

- Sufficient electric point with concealed wiring along with modular switches of anchor or equivalent with one Ac point in each unit.
- Provision for Three Phase meter on demand.



ELECTRIC GLAZING & ACP WORK
AS PER ARCHITECT'S DESIGN



#### FLOORING & WALL CLADDING

- Vitrified Tiles Flooring with skirting in all units.
- Natural stone / vitrified tiles flooring in common area.



### **DOORS & WINDOWS**

- Flush door with both side laminate and safety Locks / MS rolling shutter with colour.
- Powder coated aluminum sliding / glazing openable windows.





CCTV Facility in common area for added secutities