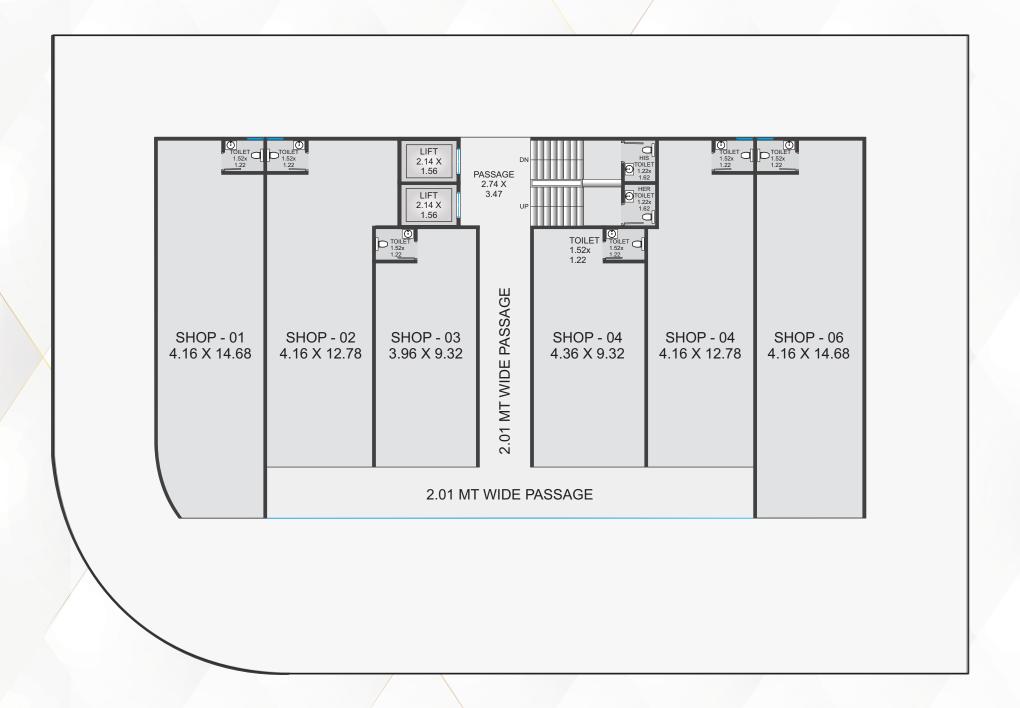

OCIATES

ZARNA ASSOCIATES

## Site Address:

Bliss Empire, Opp. Legend Hotel, Nr. H.P. Petrol Pump, N.H. 08, Tarsali, Vadodara.

## Contact

+91 99798 61614 panthgroup20@gmail.com ા। શ્રી સિઘ્ધેશ્વર મहाहेप ।।
।। શ્રી ગણેશાચ નમ: ॥

७ श्री કષ્ટભંજન हनुमान ७







# Where Affluent Infrastructure Meets Aesthetic Grandeur.

Discover Bliss Empire Real Estate: Where Luxury Meets Excellence in Tarsali, Vadodara. Immerse yourself in world-class infrastructure and captivating aesthetics, redefining the concept of sophistication. Experience unparalleled comfort in our meticulously crafted shops, offices, and residency apartments. Welcome to a modernized realm of innovation, setting new benchmarks for commercial establishments. Your business deserves this unparalleled abode.



# **Ground Floor**











# **Upper Basement Plan**

# **Lower Basement Plan**







## **SPECIFICATION**



#### STRUCTURE & WALL FINISH

Earthquake Resistance
 RCC formed structure design,
 Internal & External masonry work
 with bricks.



### ELECTRIFICATION

- Sufficient electric point with concealed wiring along with modular switches of anchor or equivalent with one Ac point in each unit.
- Provision for Three Phase meter on demand.



ELECTRIC GLAZING & ACP WORK
AS PER ARCHITECT'S DESIGN



#### FLOORING & WALL CLADDING

- Vitrified Tiles Flooring with skirting in all units.
- Natural stone / vitrified tiles flooring in common area.



### **DOORS & WINDOWS**

- Flush door with both side laminate and safety Locks / MS rolling shutter with colour.
- Powder coated aluminum sliding / glazing openable wi