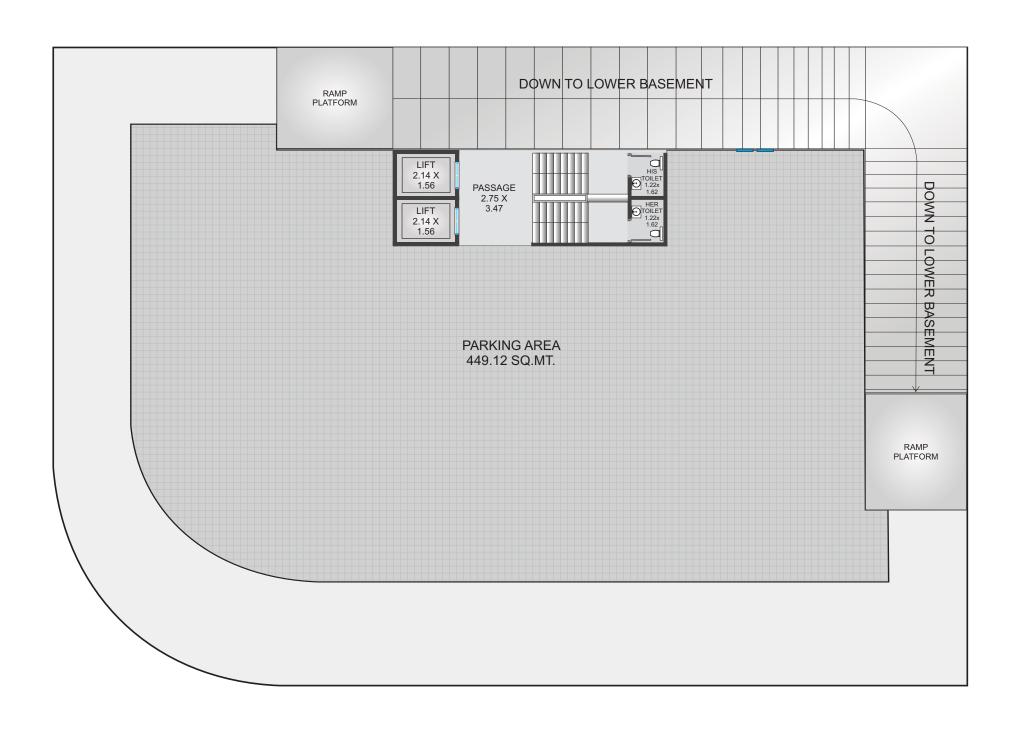

. Legend Hotel, Nr. H.P. Petrol Pump, N.H. 08, Tarsali, Vadodara.

## Contact

+91 99798 61614 panthgroup20@gmail.com ા। શ્રી સિઘ્ધેશ્વર મहाहेप ।।
।। શ્રી ગણેશાચ નમ: ॥

७ श्री કષ્ટભંજન हनुमान ७







# Where Affluent Infrastructure Meets Aesthetic Grandeur.

Discover Bliss Empire Real Estate: Where Luxury Meets Excellence in Tarsali, Vadodara. Immerse yourself in world-class infrastructure and captivating aesthetics, redefining the concept of sophistication. Experience unparalleled comfort in our meticulously crafted shops, offices, and residency apartments. Welcome to a modernized realm of innovation, setting new benchmarks for commercial establishments. Your business deserves this unparalleled abode.



# **Ground Floor**











# **Upper Basement Plan**

# **Lower Basement Plan**







## **SPECIFICATION**



#### STRUCTURE & WALL FINISH

Earthquake Resistance
 RCC formed structure design,
 Internal & External masonry work
 with bricks.



### ELECTRIFICATION

- Sufficient electric point with concealed wiring along with modular switches of anchor or equivalent with one Ac point in each unit.
- Provision for Three Phase meter on demand.



ELECTRIC GLAZING & ACP WORK
AS PER ARCHITECT'S DESIGN



#### FLOORING & WALL CLADDING

- Vitrified Tiles Flooring with skirting in all units.
- Natural stone / vitrified tiles flooring in common area.



### **DOORS & WINDOWS**

- Flush door with both side laminate and safety Locks / MS rolling shutter with colour.
- Powder coated aluminum sliding / glazing openable windows.





CCTV Facility in common area for added secutities