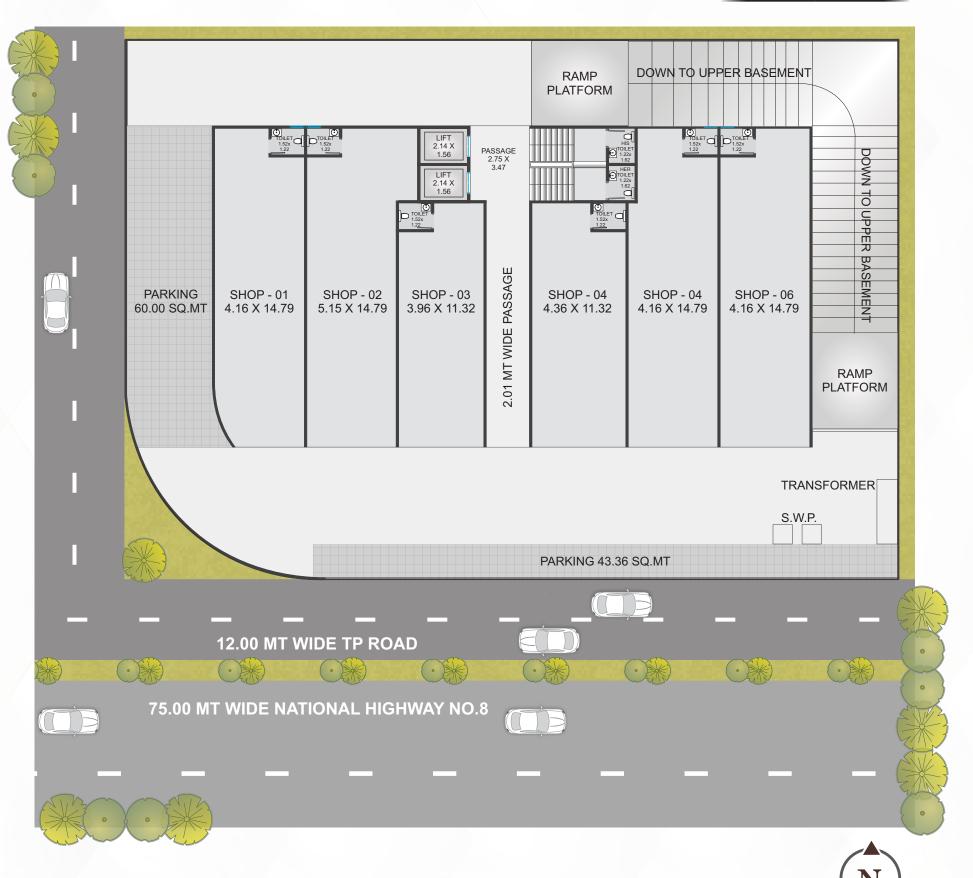

SSOCIATES

ZARNA ASSOCIATES

## Site Address:

Bliss Empire, Opp. Legend Hotel, Nr. H.P. Petrol Pump, N.H. 08, Tarsali, Vadodara.

## Contact

+91 99798 61614 panthgroup20@gmail.com ા। શ્રી સિઘ્ધેશ્વર મहाहेप ।।
।। શ્રી ગણેશાચ નમ: ॥

७ श्री કષ્ટભંજન हनुमान ७







# Where Affluent Infrastructure Meets Aesthetic Grandeur.

Discover Bliss Empire Real Estate: Where Luxury Meets Excellence in Tarsali, Vadodara. Immerse yourself in world-class infrastructure and captivating aesthetics, redefining the concept of sophistication. Experience unparalleled comfort in our meticulously crafted shops, offices, and residency apartments. Welcome to a modernized realm of innovation, setting new benchmarks for commercial establishments. Your business deserves this unparalleled abode.



# **Ground Floor**











# **Upper Basement Plan**

# **Lower Basement Plan**







## **SPECIFICATION**



#### STRUCTURE & WALL FINISH

Earthquake Resistance
 RCC formed structure design,
 Internal & External masonry work
 with bricks.



### ELECTRIFICATION

- Sufficient electric point with concealed wiring along with modular switches of anchor or equivalent with one Ac point in each unit.
- Provision for Three Phase meter on demand.



ELECTRIC GLAZING & ACP WORK
AS PER ARCHITECT'S DESIGN



#### FLOORING & WALL CLADDING

- Vitrified Tiles Flooring with skirting in all units.
- Natural stone / vitrified tiles flooring in common area.



### **DOORS & WINDOWS**

- Flush door with both side laminate and safety Locks / MS rolling shutter with colour.
- Powder coated aluminum sliding / glazing openable