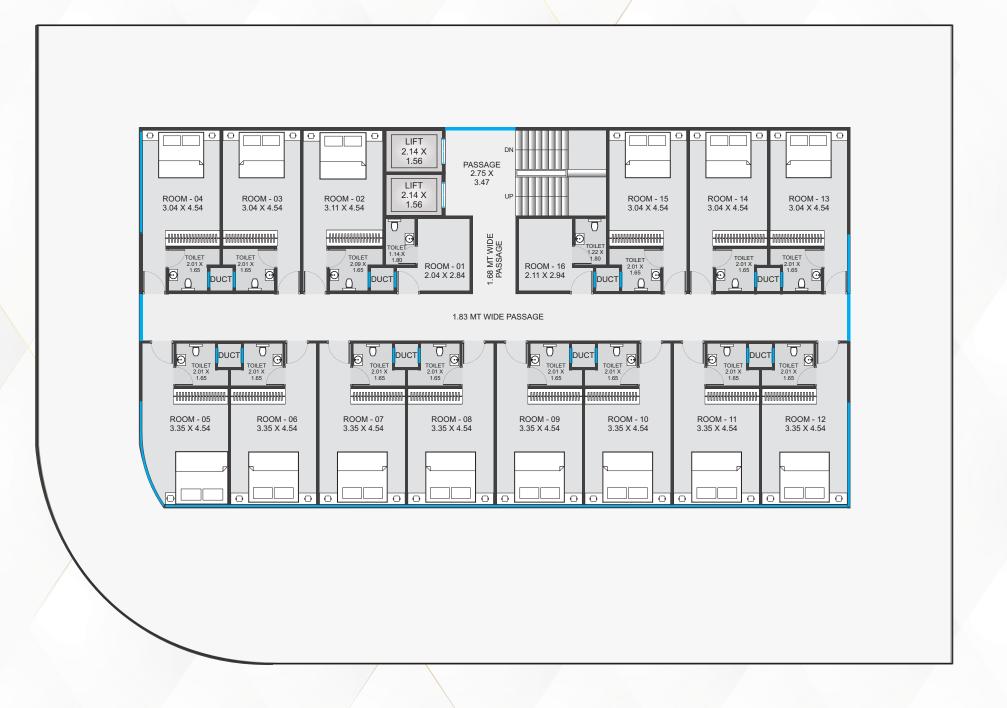

IATES

ZARNA ASSOCIATES

## Site Address:

Bliss Empire, Opp. Legend Hotel, Nr. H.P. Petrol Pump, N.H. 08, Tarsali, Vadodara.

## Contact

+91 99798 61614 panthgroup20@gmail.com ા। શ્રી સિઘ્ધેશ્વર મहाहेप ।।
।। શ્રી ગણેશાચ નમ: ॥

७ श्री કષ્ટભંજન हनुमान ७







# Where Affluent Infrastructure Meets Aesthetic Grandeur.

Discover Bliss Empire Real Estate: Where Luxury Meets Excellence in Tarsali, Vadodara. Immerse yourself in world-class infrastructure and captivating aesthetics, redefining the concept of sophistication. Experience unparalleled comfort in our meticulously crafted shops, offices, and residency apartments. Welcome to a modernized realm of innovation, setting new benchmarks for commercial establishments. Your business deserves this unparalleled abode.



# **Ground Floor**











# **Upper Basement Plan**

# **Lower Basement Plan**







## **SPECIFICATION**



#### STRUCTURE & WALL FINISH

Earthquake Resistance
 RCC formed structure design,
 Internal & External masonry work
 with bricks.



### ELECTRIFICATION

- Sufficient electric point with concealed wiring along with modular switches of anchor or equivalent with one Ac point in each unit.
- Provision for Three Phase meter on demand.



ELECTRIC GLAZING & ACP WORK
AS PER ARCHITECT'S DESIGN



#### FLOORING & WALL CLADDING

- Vitrified Tiles Flooring with skirting in all units.
- Natural stone / vitrified tiles flooring in common area.



### **DOORS & WINDOWS**

- Flush door with both side laminate and safety Locks / MS rolling shutter with colour.
- Powder coated aluminum sliding / glazing openable wind