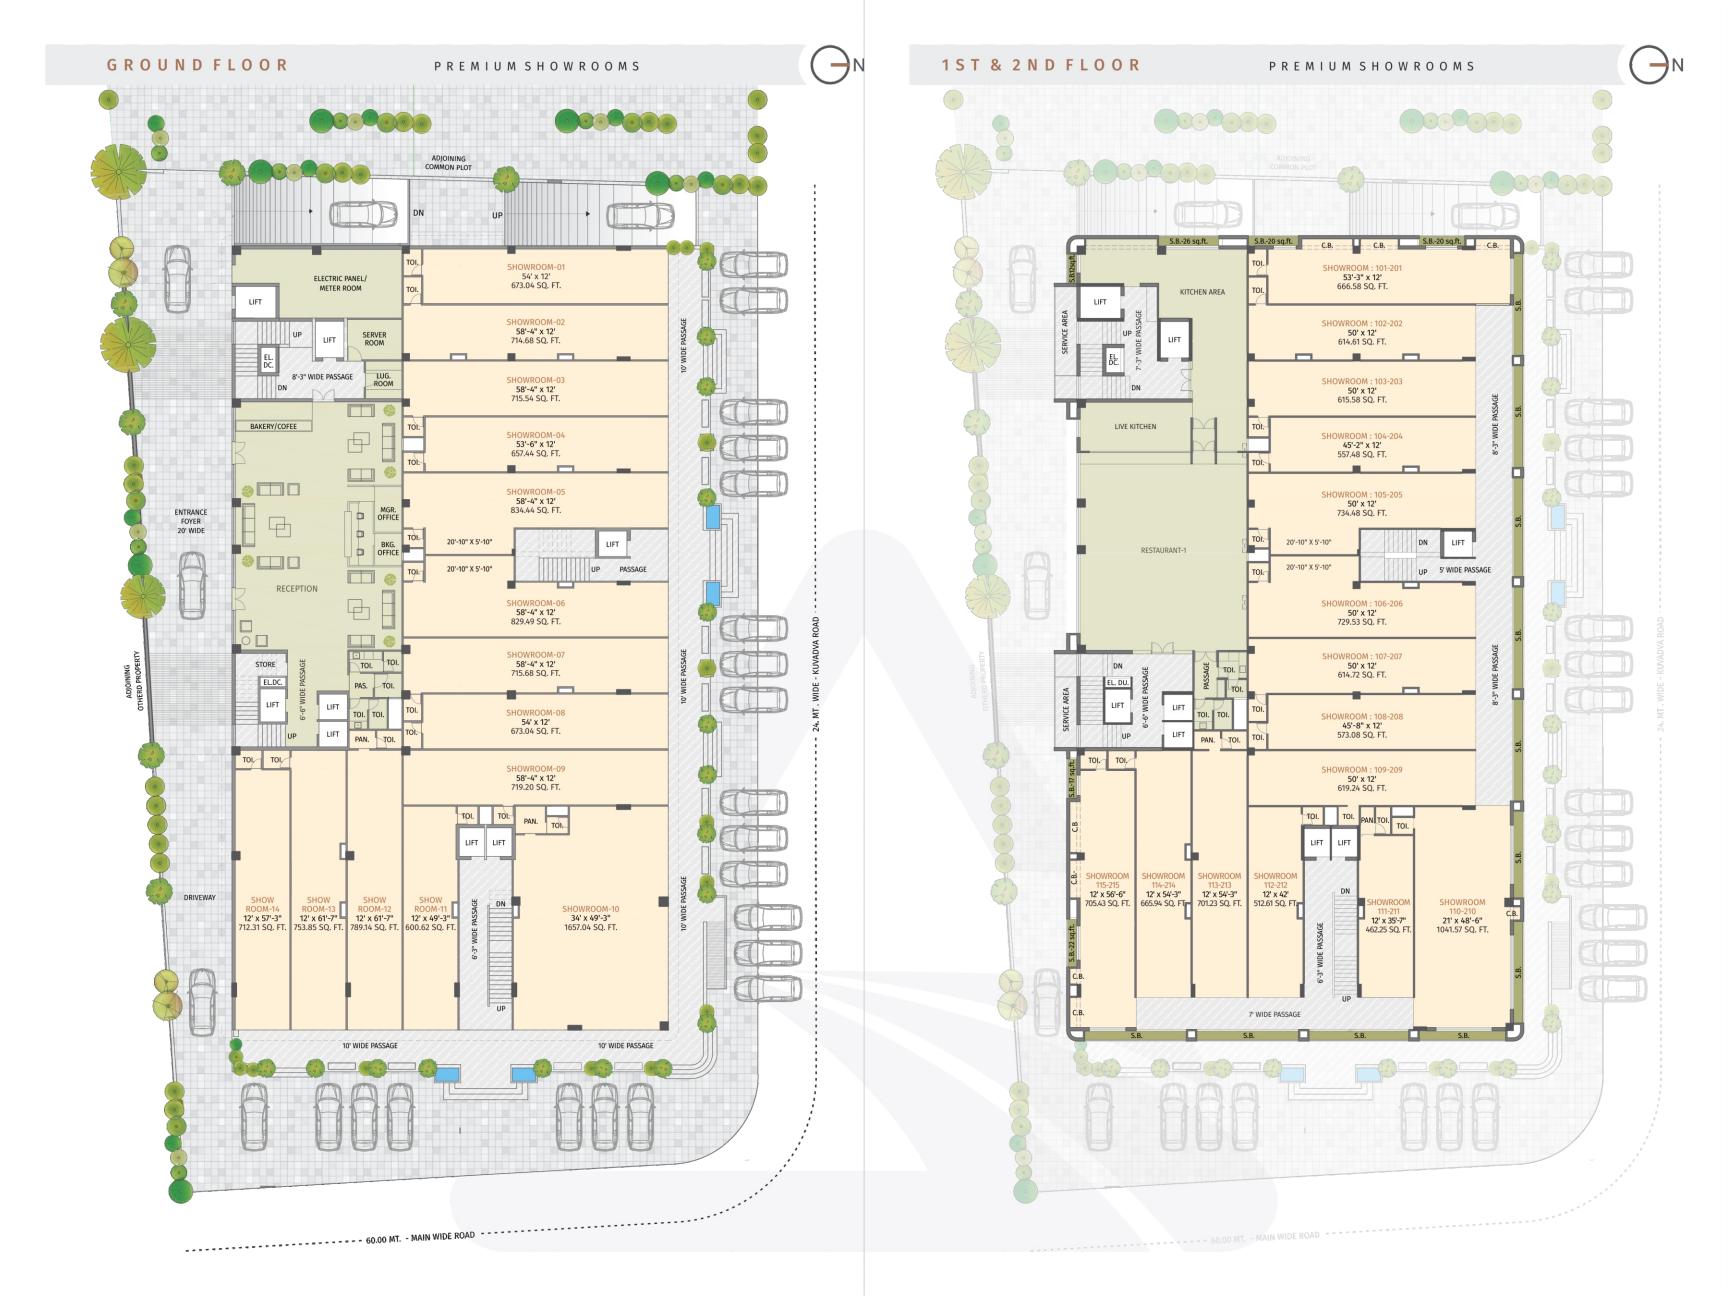

## RETAIL & WORK SPACES

- 8 STORIES
- BASEMENT
- 44 RETAIL SHOWROOMS
- 56 WORK SPACES