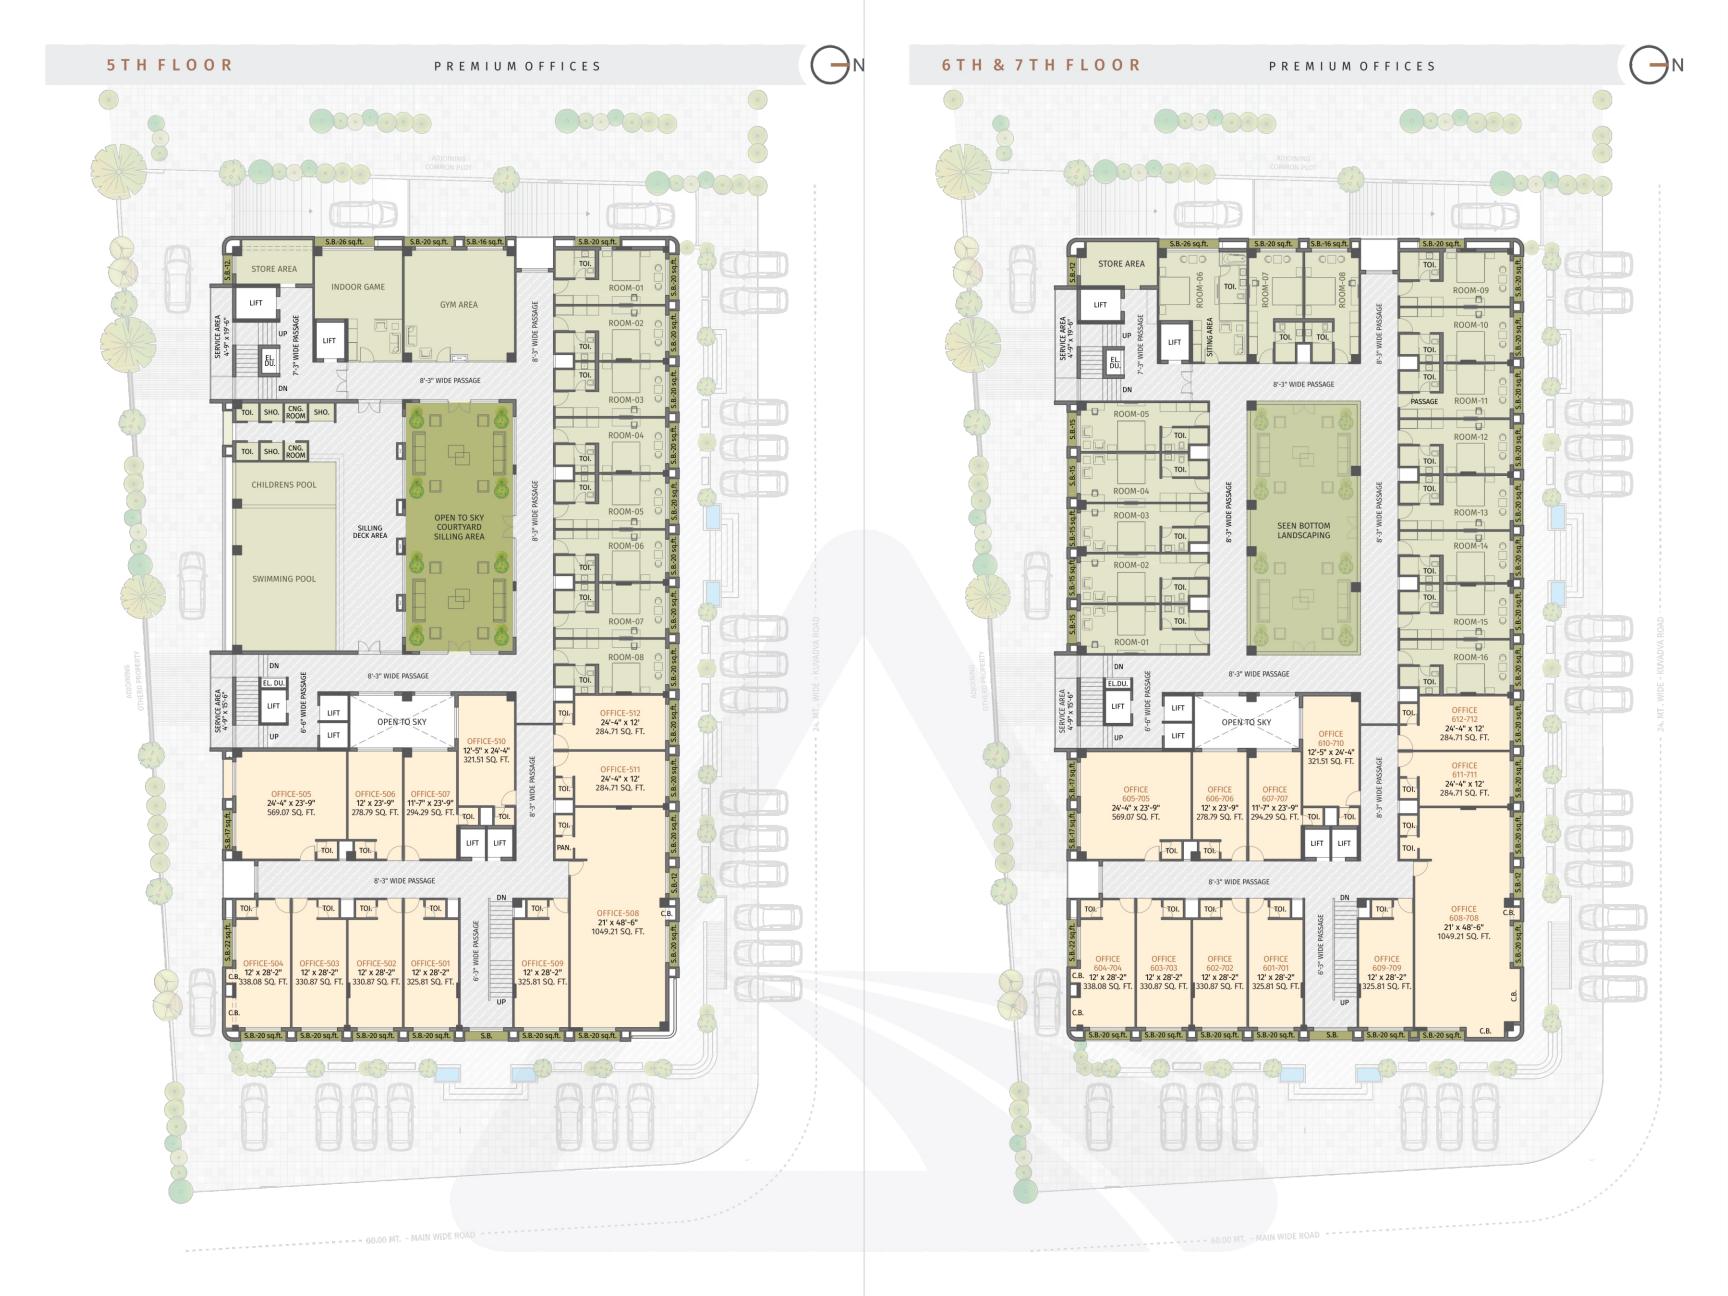

## RETAIL & WORK SPACES

- 8 STORIES
- BASEMENT
- 44 RETAIL SHOWROOMS
- 56 WORK SPACES