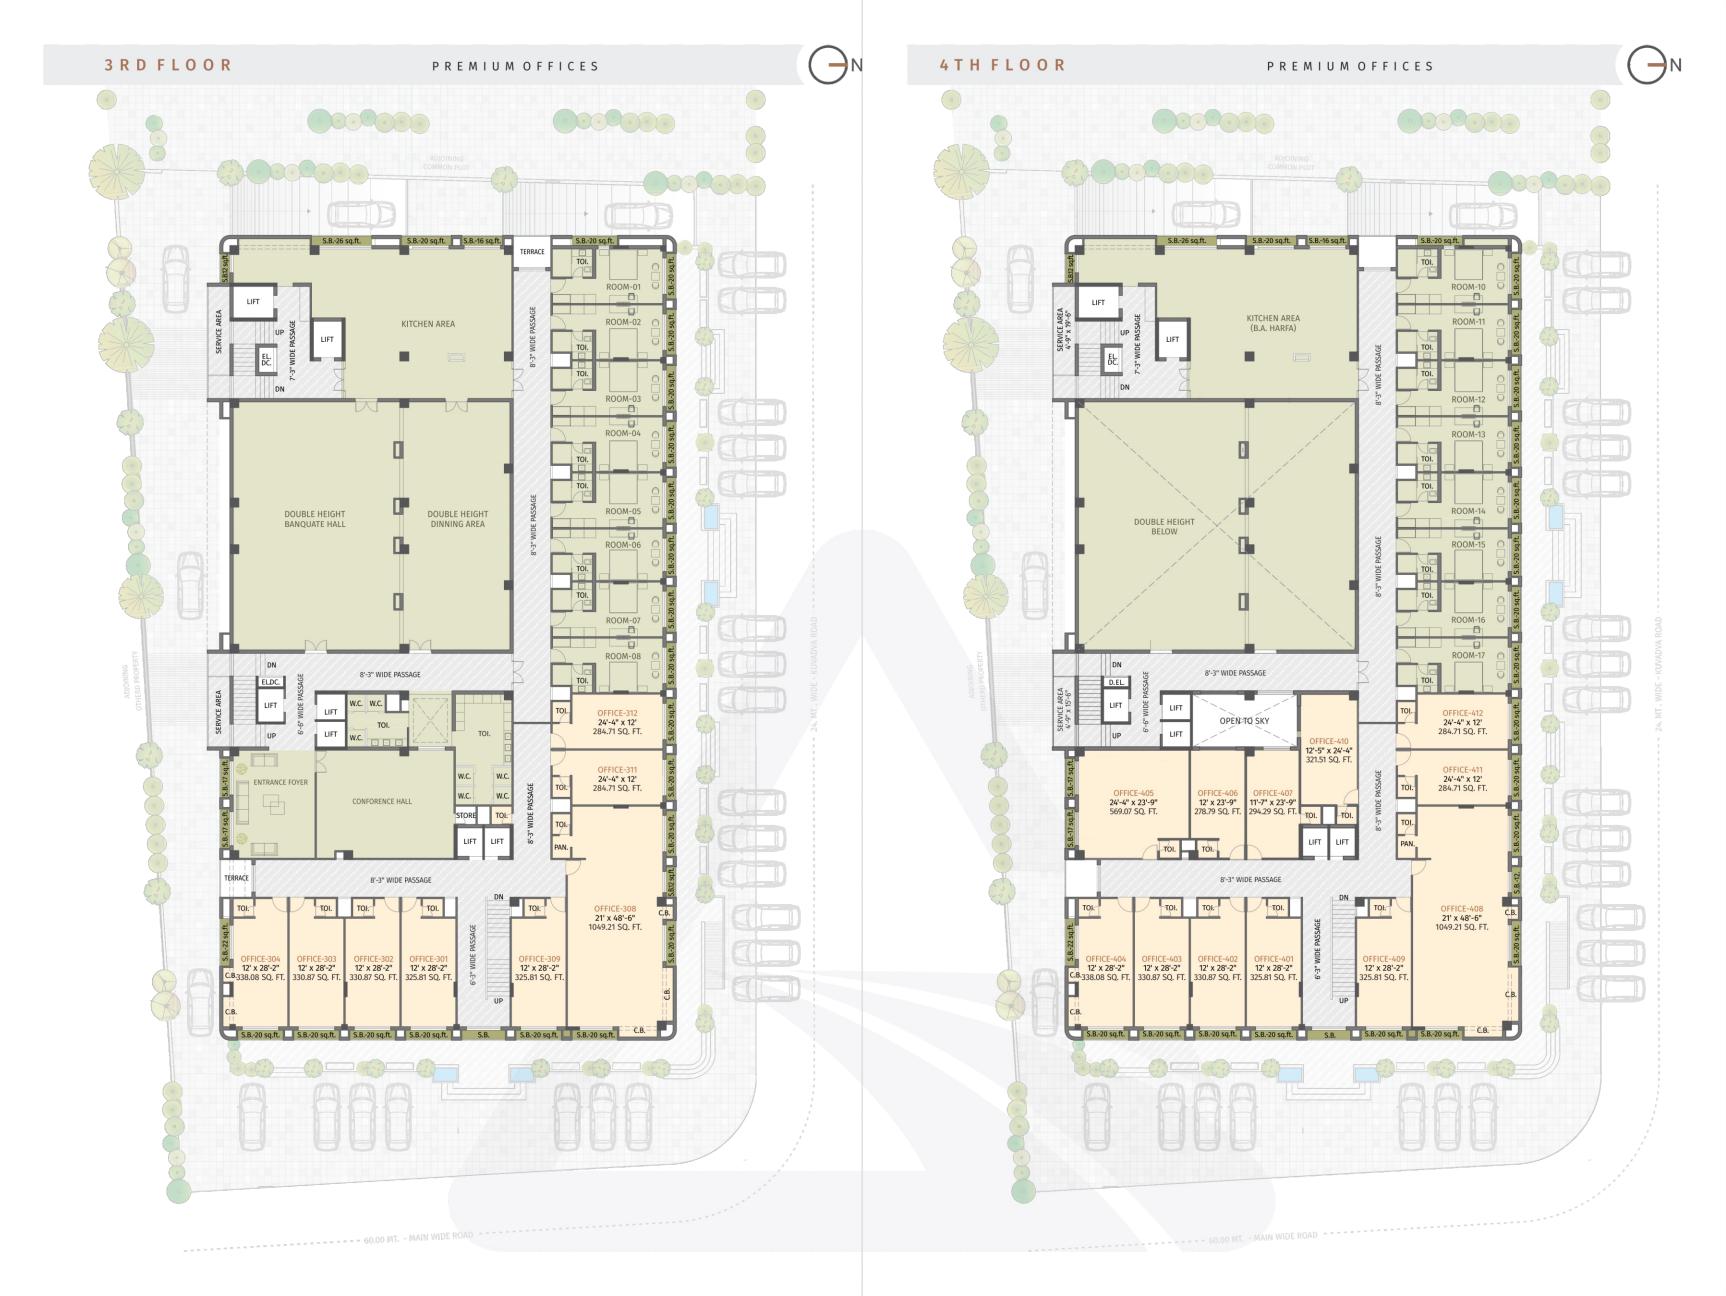

## RETAIL & WORK SPACES

- 8 STORIES
- BASEMENT
- 44 RETAIL SHOWROOMS
- 56 WORK SPACES