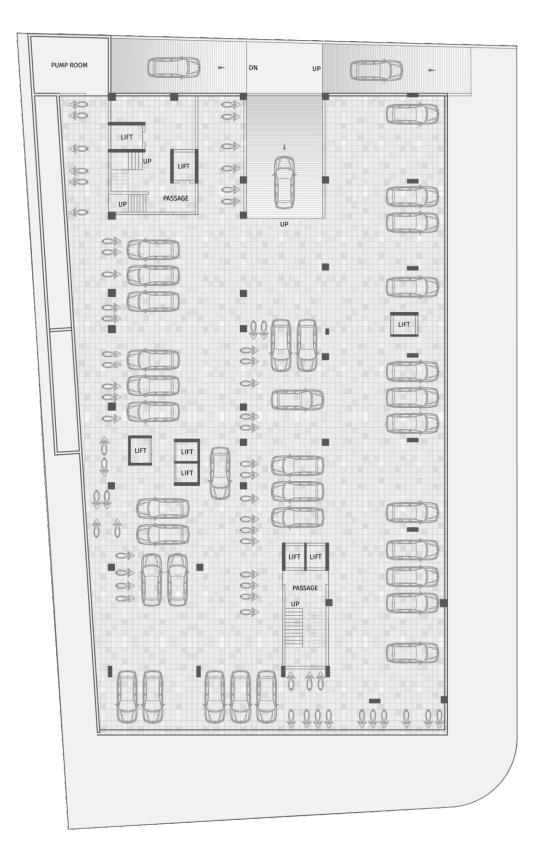

### SPECIFICATION

International fire prevention and safety system

Front, rear and basement parking. Huge parking spaces for owners, teams and visitors.

100% genset backup, so no one feels powerless

access control security
– boom barrier & CCTV coverage