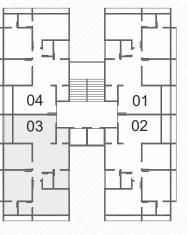

**FOYER** 

SIZE

10'0" X 24'0"

13'7" X 15'7"

5'6" X 10'0" 4'5" X 5'1"

13'7" X 20'2"

21'1" X 20'2"

BLOCK No.

Α

В

C

D

# В вьоск - 2 внк

UNIT PLAN

**FLAT NO. :** 101-1301 & 102-1302

В вьоск - 2 внк

UNIT PLAN

**FLAT NO.**: 103-1303

## В вьоск - 2 внк

UNIT PLAN

**FLAT NO.**: 104-1304

C BLOCK - 2 BHK UNIT PLAN

**FLAT NO.:** 101-1301, 102-1302, 103-1303 & 104-1304

D BLOCK - 2 BHK UNIT PLAN

**FLAT NO.**: 101-1301 & 102-1302

D BLOCK - 2 BHK UNIT PLAN

**FLAT NO.**: 103-1303

D вьоск - 2 внк UNIT PLAN

**FLAT NO.**: 104-1304