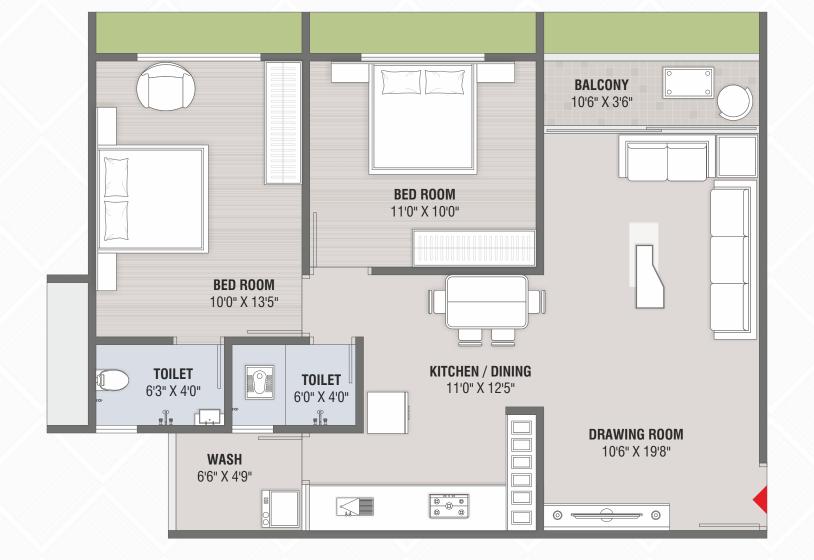

# В вьоск - 2 внк

UNIT PLAN

**FLAT NO. :** 101-1301 & 102-1302

В вьоск - 2 внк

UNIT PLAN

**FLAT NO.**: 103-1303

## В вьоск - 2 внк

UNIT PLAN

**FLAT NO.**: 104-1304

C BLOCK - 2 BHK UNIT PLAN

**FLAT NO.:** 101-1301, 102-1302, 103-1303 & 104-1304

D BLOCK - 2 BHK UNIT PLAN

**FLAT NO.**: 101-1301 & 102-1302

D BLOCK - 2 BHK UNIT PLAN

**FLAT NO.**: 103-1303

D вьоск - 2 внк UNIT PLAN

**FLAT NO.**: 104-1304