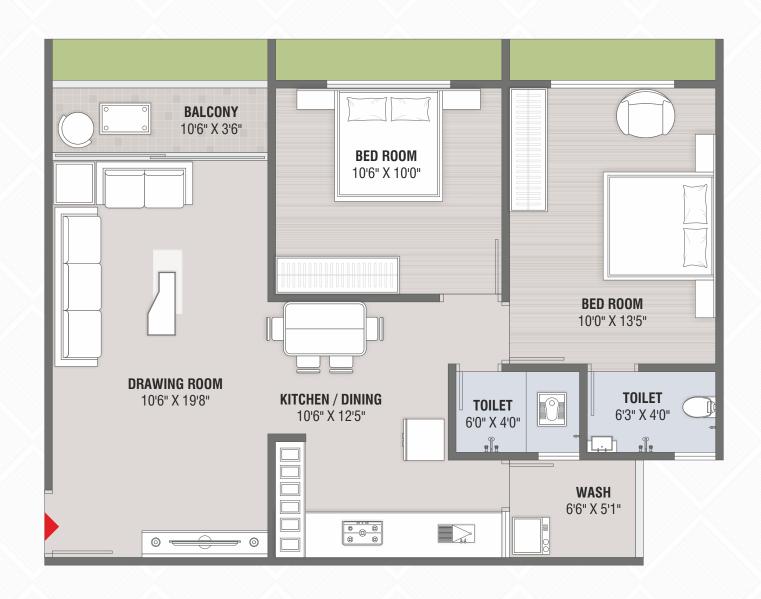

# В вьоск - 2 внк

UNIT PLAN

**FLAT NO. :** 101-1301 & 102-1302

В вьоск - 2 внк

UNIT PLAN

**FLAT NO.**: 103-1303

## В вьоск - 2 внк

UNIT PLAN

**FLAT NO.**: 104-1304

C BLOCK - 2 BHK UNIT PLAN

**FLAT NO.:** 101-1301, 102-1302, 103-1303 & 104-1304

D BLOCK - 2 BHK UNIT PLAN

**FLAT NO.**: 101-1301 & 102-1302

D BLOCK - 2 BHK UNIT PLAN

**FLAT NO.**: 103-1303

D вьоск - 2 внк UNIT PLAN

**FLAT NO.**: 104-1304