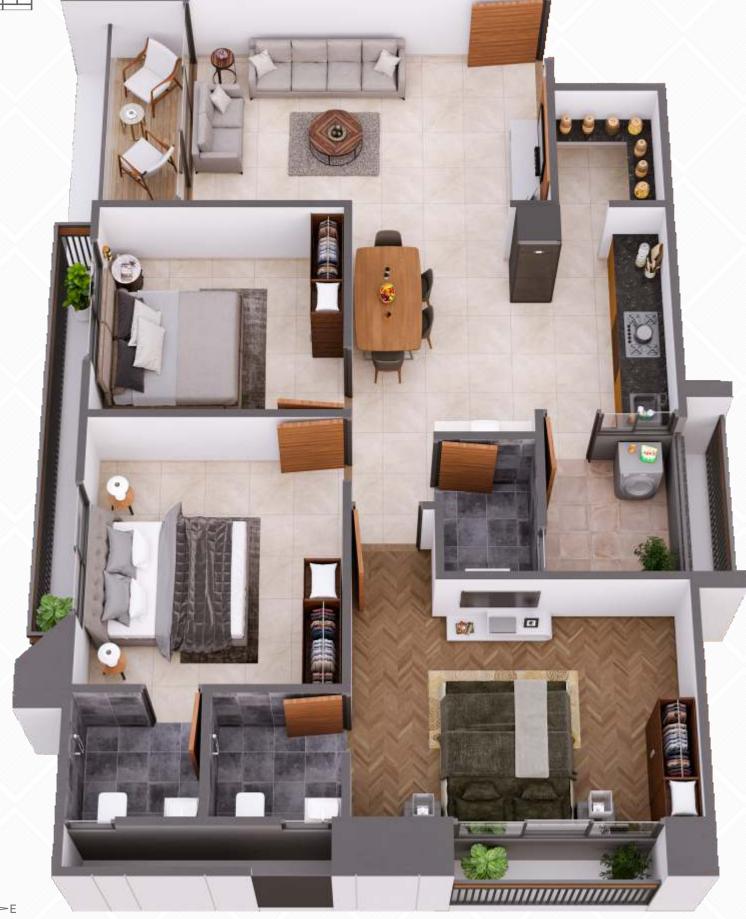

# В вьоск - 2 внк

UNIT PLAN

**FLAT NO. :** 101-1301 & 102-1302

В вьоск - 2 внк

UNIT PLAN

**FLAT NO.**: 103-1303

## В вьоск - 2 внк

UNIT PLAN

**FLAT NO.**: 104-1304

C BLOCK - 2 BHK UNIT PLAN

**FLAT NO.:** 101-1301, 102-1302, 103-1303 & 104-1304

D BLOCK - 2 BHK UNIT PLAN

**FLAT NO.**: 101-1301 & 102-1302

D BLOCK - 2 BHK UNIT PLAN

**FLAT NO.**: 103-1303

D вьоск - 2 внк UNIT PLAN

**FLAT NO.**: 104-1304

## **■ STRUCTURE** 俞 Earthquake Resistant R.C.C. Frame Structure. ■ WALL FINISH Internal wall mala plaster with putty finish External wall double coat plaster. **■ FLOORING** Vitrified Tiles in Entire Flat. **■ KITCHEN** Kitchen Platform with granite stone with SS / Quartz sink Tiling on kitchen wall up-to beam bottom level & Lintel level. **■** DOORS Decorative main door with MS framing. Flush doors in internal area with MS / Marble framing. Toilet & Bath Marble Frame. **■** WINDOWS Powder coated aluminum windows of medium section large window size for better air ventilation. **■** ELECTRICAL Concealed Fittings & Modular Switch with ISI Standard of Good Quality. ■ WALL / PAINT External Double Coat Sand Face Plaster with Acrylic Paint & Internal Mala Plaster with Wall Putty. China Mosaic Flooring with Water Proofing.