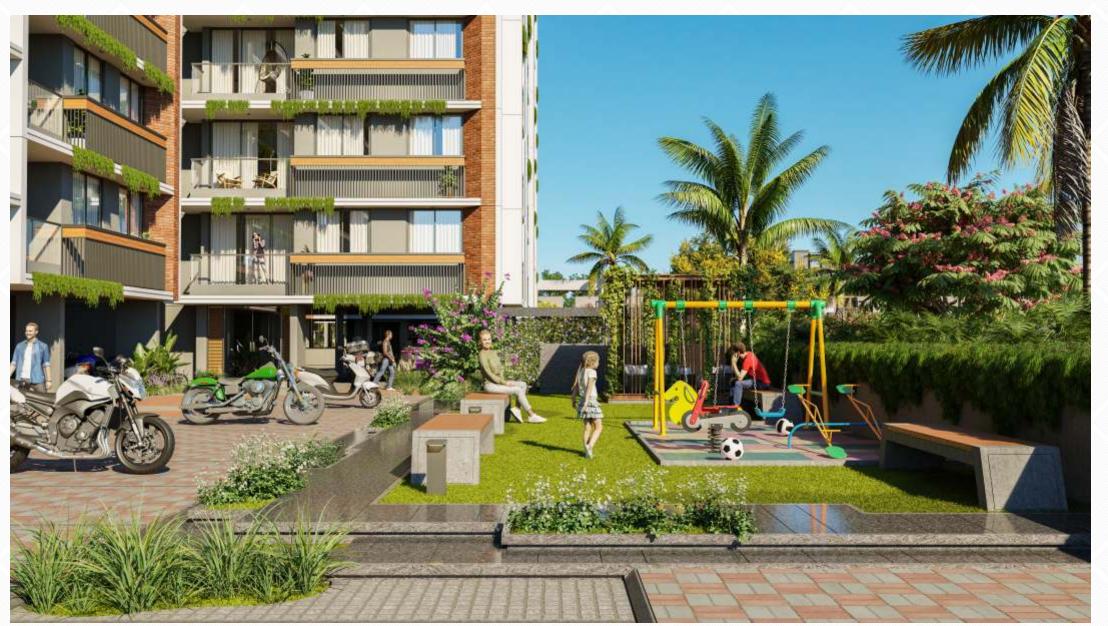

or Equivalent

PAINTS

WALL PUTTY

ALUMINIUM WINDOWS

PLUMBING ACCESSORIES

Huge Entry Gate

Decorative

Children Play Area

Each Block 2 Automatic lift

Pickup / Drop off Zone

Fire Safety System

System

Terrace Seating Area

Decorative Gazebo

Power Backup For Common Utility

Security Cabin

24 Hrs. Water Supply

Latter Box

Senior Citizen Sitting

Boom Barrier

Statue

Elegant Entrance Foyer Surveillance

Jogging Track

Parking

For Common area

Multi Purpose Hall

Connection

Street Light

Lounge

Intercom Application