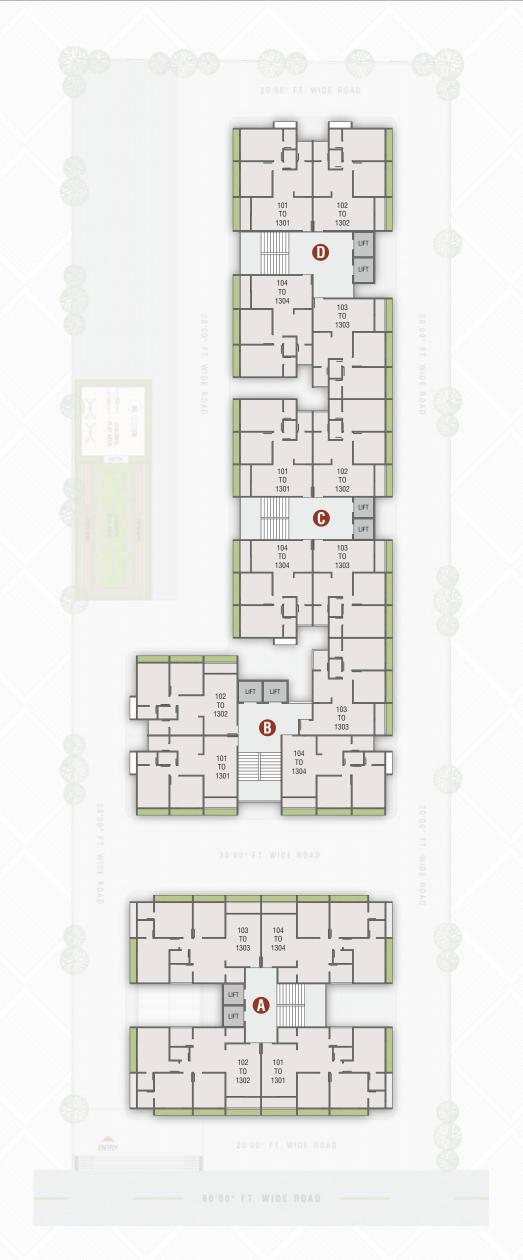

**FOYER** 

SIZE

10'0" X 24'0"

13'7" X 15'7"

5'6" X 10'0" 4'5" X 5'1"

13'7" X 20'2"

21'1" X 20'2"

BLOCK No.

Α

В

C

D

# В вьоск - 2 внк

UNIT PLAN

**FLAT NO. :** 101-1301 & 102-1302

В вьоск - 2 внк

UNIT PLAN

**FLAT NO.**: 103-1303

## В вьоск - 2 внк

UNIT PLAN

**FLAT NO.**: 104-1304

C BLOCK - 2 BHK UNIT PLAN

**FLAT NO.:** 101-1301, 102-1302, 103-1303 & 104-1304

D BLOCK - 2 BHK UNIT PLAN

**FLAT NO.**: 101-1301 & 102-1302

D BLOCK - 2 BHK UNIT PLAN

**FLAT NO.**: 103-1303

D вьоск - 2 внк UNIT PLAN

**FLAT NO.**: 104-1304