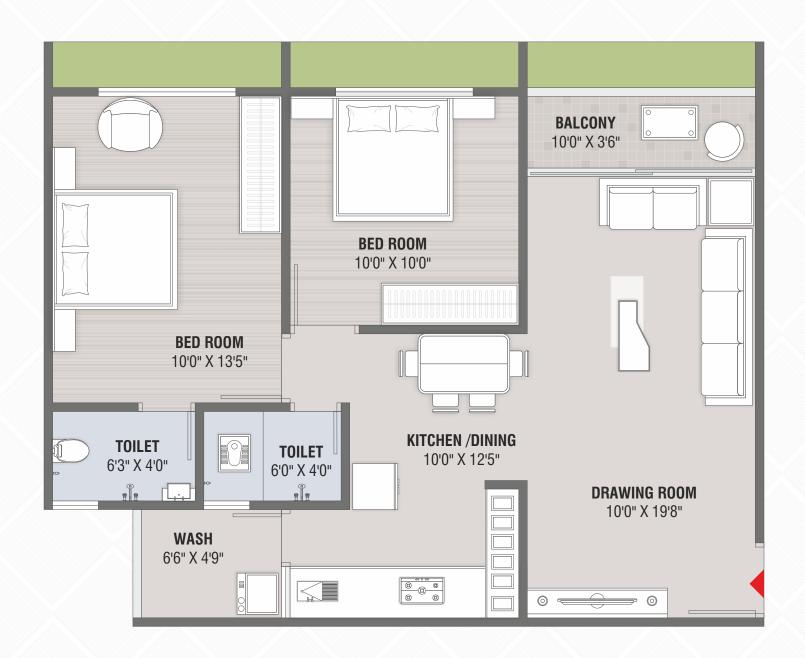

# В вьоск - 2 внк

UNIT PLAN

**FLAT NO. :** 101-1301 & 102-1302

В вьоск - 2 внк

UNIT PLAN

**FLAT NO.**: 103-1303

## В вьоск - 2 внк

UNIT PLAN

**FLAT NO.**: 104-1304

C BLOCK - 2 BHK UNIT PLAN

**FLAT NO.:** 101-1301, 102-1302, 103-1303 & 104-1304

D BLOCK - 2 BHK UNIT PLAN

**FLAT NO.**: 101-1301 & 102-1302

D BLOCK - 2 BHK UNIT PLAN

**FLAT NO.**: 103-1303

D вьоск - 2 внк UNIT PLAN

**FLAT NO.**: 104-1304