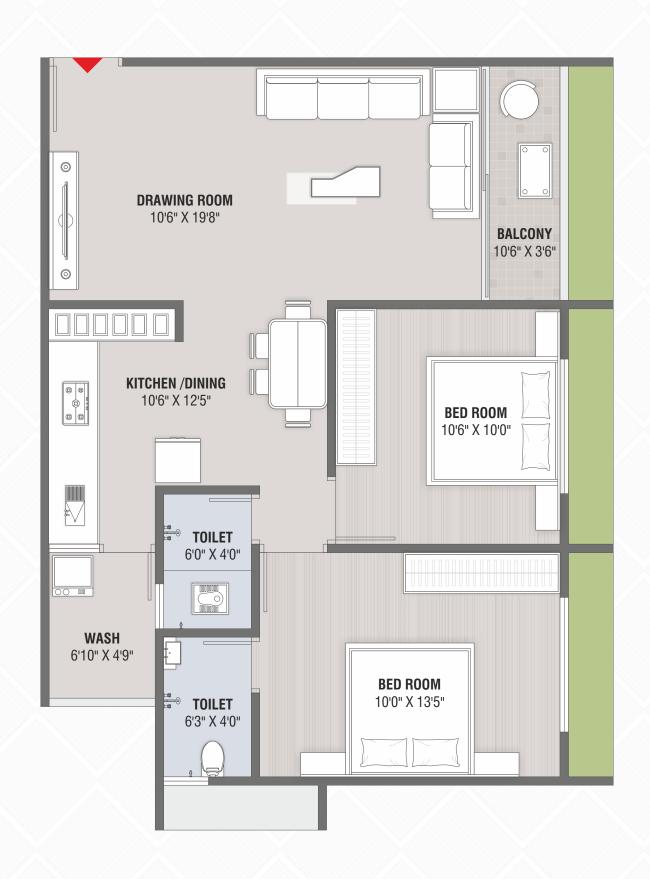

# В вьоск - 2 внк

UNIT PLAN

**FLAT NO. :** 101-1301 & 102-1302

В вьоск - 2 внк

UNIT PLAN

**FLAT NO.**: 103-1303

## В вьоск - 2 внк

UNIT PLAN

**FLAT NO.**: 104-1304

C BLOCK - 2 BHK UNIT PLAN

**FLAT NO.:** 101-1301, 102-1302, 103-1303 & 104-1304

D BLOCK - 2 BHK UNIT PLAN

**FLAT NO.**: 101-1301 & 102-1302

D BLOCK - 2 BHK UNIT PLAN

**FLAT NO.**: 103-1303

D вьоск - 2 внк UNIT PLAN

**FLAT NO.**: 104-1304