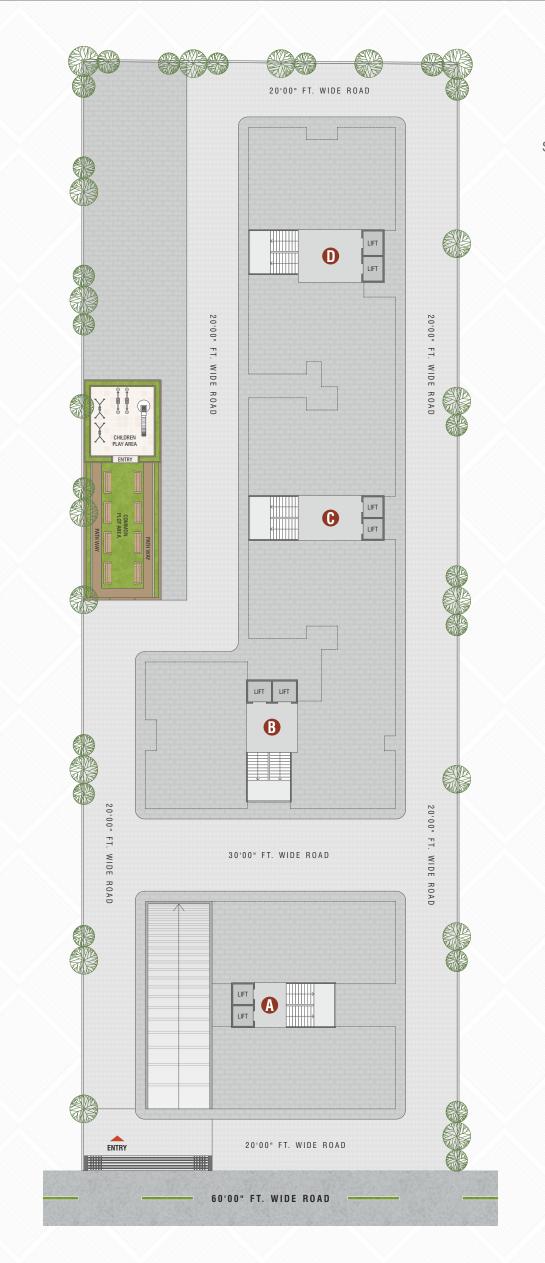

**FOYER** 

SIZE

10'0" X 24'0"

13'7" X 15'7"

5'6" X 10'0" 4'5" X 5'1"

13'7" X 20'2"

21'1" X 20'2"

BLOCK No.

Α

В

C

D