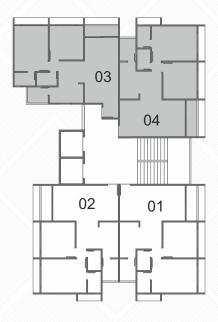

Α

В

C

D

# В вьоск - 2 внк

UNIT PLAN

**FLAT NO. :** 101-1301 & 102-1302

В вьоск - 2 внк

UNIT PLAN

**FLAT NO.**: 103-1303

## В вьоск - 2 внк

UNIT PLAN

**FLAT NO.**: 104-1304

C BLOCK - 2 BHK UNIT PLAN

**FLAT NO.:** 101-1301, 102-1302, 103-1303 & 104-1304

D BLOCK - 2 BHK UNIT PLAN

**FLAT NO.**: 101-1301 & 102-1302

D BLOCK - 2 BHK UNIT PLAN

**FLAT NO.**: 103-1303

D вьоск - 2 внк UNIT PLAN

**FLAT NO.**: 104-1304