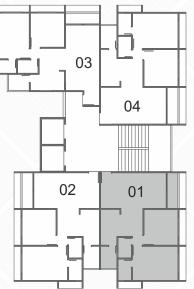

**FOYER** 

SIZE

10'0" X 24'0"

13'7" X 15'7"

5'6" X 10'0" 4'5" X 5'1"

13'7" X 20'2"

21'1" X 20'2"

BLOCK No.

Α

В

C

D

# В вьоск - 2 внк

UNIT PLAN

**FLAT NO. :** 101-1301 & 102-1302

В вьоск - 2 внк

UNIT PLAN

**FLAT NO.**: 103-1303

## В вьоск - 2 внк

UNIT PLAN

**FLAT NO.**: 104-1304

C BLOCK - 2 BHK UNIT PLAN

**FLAT NO.:** 101-1301, 102-1302, 103-1303 & 104-1304

D BLOCK - 2 BHK UNIT PLAN

**FLAT NO.**: 101-1301 & 102-1302

D BLOCK - 2 BHK UNIT PLAN

**FLAT NO.**: 103-1303

D вьоск - 2 внк UNIT PLAN

**FLAT NO.**: 104-1304