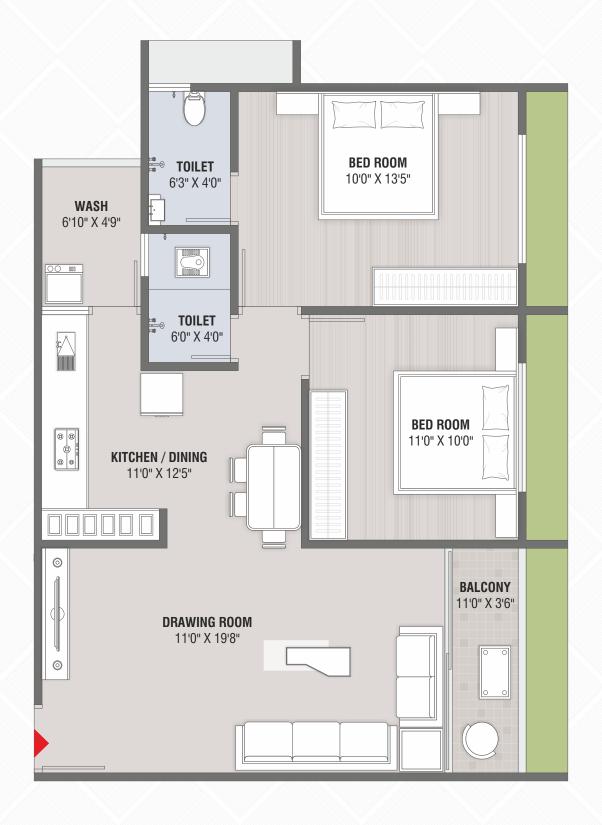

# В вьоск - 2 внк

UNIT PLAN

**FLAT NO. :** 101-1301 & 102-1302

В вьоск - 2 внк

UNIT PLAN

**FLAT NO.**: 103-1303

## В вьоск - 2 внк

UNIT PLAN

**FLAT NO.**: 104-1304

C BLOCK - 2 BHK UNIT PLAN

**FLAT NO.:** 101-1301, 102-1302, 103-1303 & 104-1304

D BLOCK - 2 BHK UNIT PLAN

**FLAT NO.**: 101-1301 & 102-1302

D BLOCK - 2 BHK UNIT PLAN

**FLAT NO.**: 103-1303

D вьоск - 2 внк UNIT PLAN

**FLAT NO.**: 104-1304