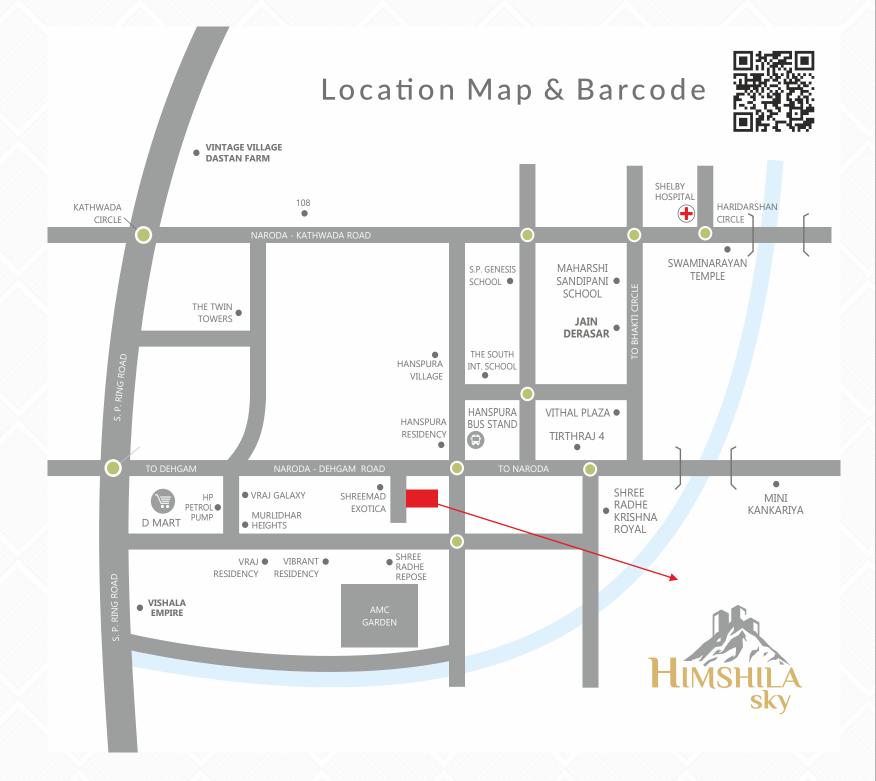

#### **NEAREST DESTINATION**

| Shalby Hospital      |                              | D-Mart                    | 550 Mtr. |
|----------------------|------------------------------|---------------------------|----------|
| Pramukh Hospital     | 1.2 km                       | 1.2 km Vintage Car Museum |          |
| Om Children Hospital | 1.6 km                       | Balaji Agora Mall         | 6 km     |
|                      | CONNECTIVITY                 |                           |          |
|                      | BRTS / AMTS Bus Stand        | 100 Mtr                   |          |
|                      | Airport                      | 9 km                      |          |
|                      | Naroda-Dahegam State Highway | hway 100 Mtr              |          |
|                      | S. P. Ring Road              | 550 Mtr                   |          |
|                      | Express Highway              | 9 km                      |          |

| SCHOOL                         |         | TEMPLE              |        |
|--------------------------------|---------|---------------------|--------|
| Mount Litera Zee School        | 5.4 km  | Jain Derasar        | 1 km   |
| The South International School | 900 Mtr | Swaminarayan Temple | 1.5 km |
| Maharshi Sandipani School      | 1.8 km  | Mahaprabhuji Bethak | 2.5 km |
| S. P. Genesis School           | 900 Mtr | Koteshwar Mahadev   | 6 km   |