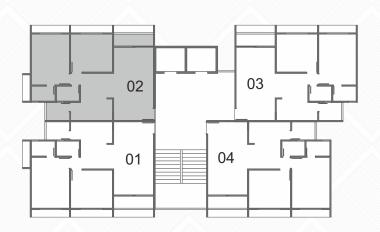

**FOYER** 

SIZE

10'0" X 24'0"

13'7" X 15'7"

5'6" X 10'0" 4'5" X 5'1"

13'7" X 20'2"

21'1" X 20'2"

BLOCK No.

Α

В

C

D

# В вьоск - 2 внк

UNIT PLAN

**FLAT NO. :** 101-1301 & 102-1302

В вьоск - 2 внк

UNIT PLAN

**FLAT NO.**: 103-1303

## В вьоск - 2 внк

UNIT PLAN

**FLAT NO.**: 104-1304

C BLOCK - 2 BHK UNIT PLAN

**FLAT NO.:** 101-1301, 102-1302, 103-1303 & 104-1304

D BLOCK - 2 BHK UNIT PLAN

**FLAT NO.**: 101-1301 & 102-1302

D BLOCK - 2 BHK UNIT PLAN

**FLAT NO.**: 103-1303

D вьоск - 2 внк UNIT PLAN

**FLAT NO.**: 104-1304