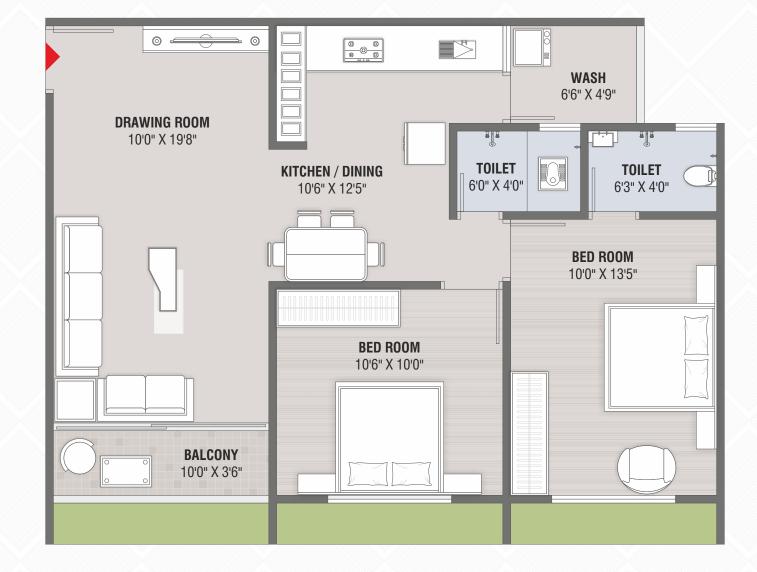

# В вьоск - 2 внк

UNIT PLAN

**FLAT NO. :** 101-1301 & 102-1302

В вьоск - 2 внк

UNIT PLAN

**FLAT NO.**: 103-1303

## В вьоск - 2 внк

UNIT PLAN

**FLAT NO.**: 104-1304

C BLOCK - 2 BHK UNIT PLAN

**FLAT NO.:** 101-1301, 102-1302, 103-1303 & 104-1304

D BLOCK - 2 BHK UNIT PLAN

**FLAT NO.**: 101-1301 & 102-1302

D BLOCK - 2 BHK UNIT PLAN

**FLAT NO.**: 103-1303

D вьоск - 2 внк UNIT PLAN

**FLAT NO.**: 104-1304