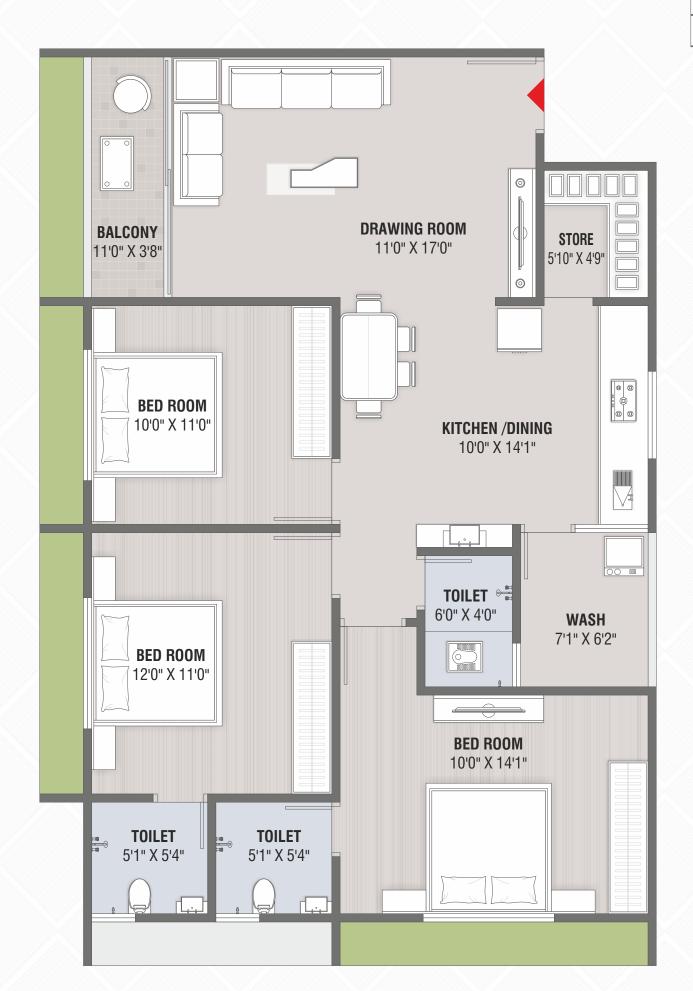

# В вьоск - 2 внк

UNIT PLAN

**FLAT NO. :** 101-1301 & 102-1302

В вьоск - 2 внк

UNIT PLAN

**FLAT NO.**: 103-1303

## В вьоск - 2 внк

UNIT PLAN

**FLAT NO.**: 104-1304

C BLOCK - 2 BHK UNIT PLAN

**FLAT NO.:** 101-1301, 102-1302, 103-1303 & 104-1304

D BLOCK - 2 BHK UNIT PLAN

**FLAT NO.**: 101-1301 & 102-1302

D BLOCK - 2 BHK UNIT PLAN

**FLAT NO.**: 103-1303

D вьоск - 2 внк UNIT PLAN

**FLAT NO.**: 104-1304