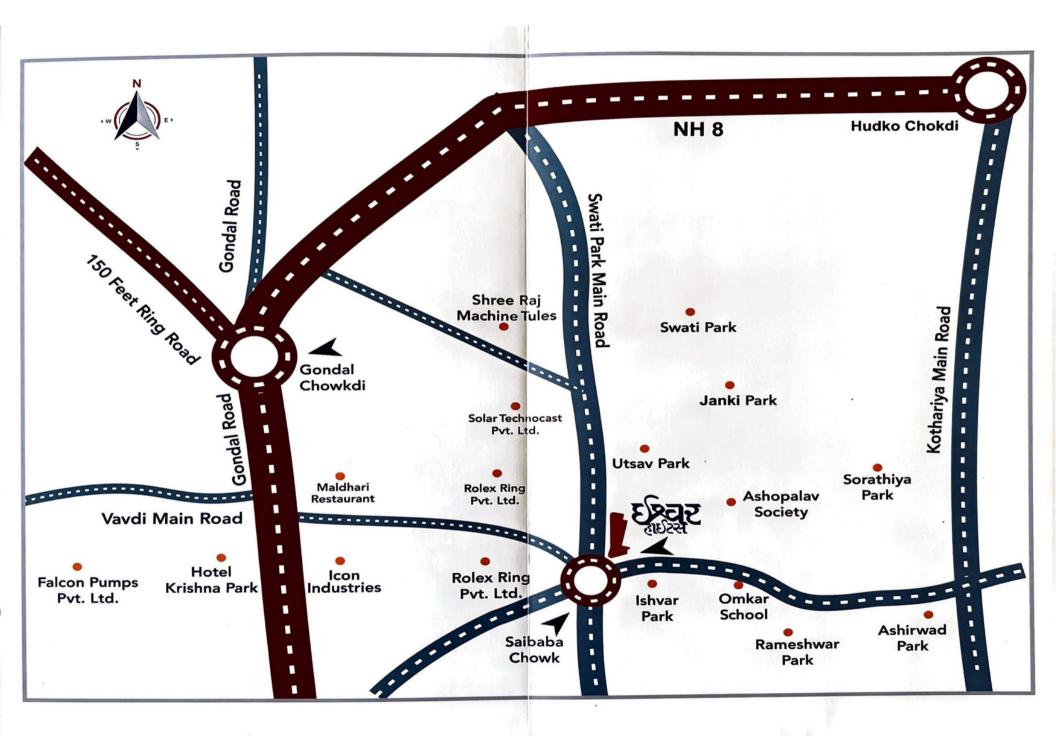

## ક્લોરીંગ

UTSAV PARK, SAI BABA CIRCLE, SWATI ROAD, RAJKOT- GONDAL NATIONAL HIGHWAY,KRISHNA PARK CHOKDI ,RAJKOT