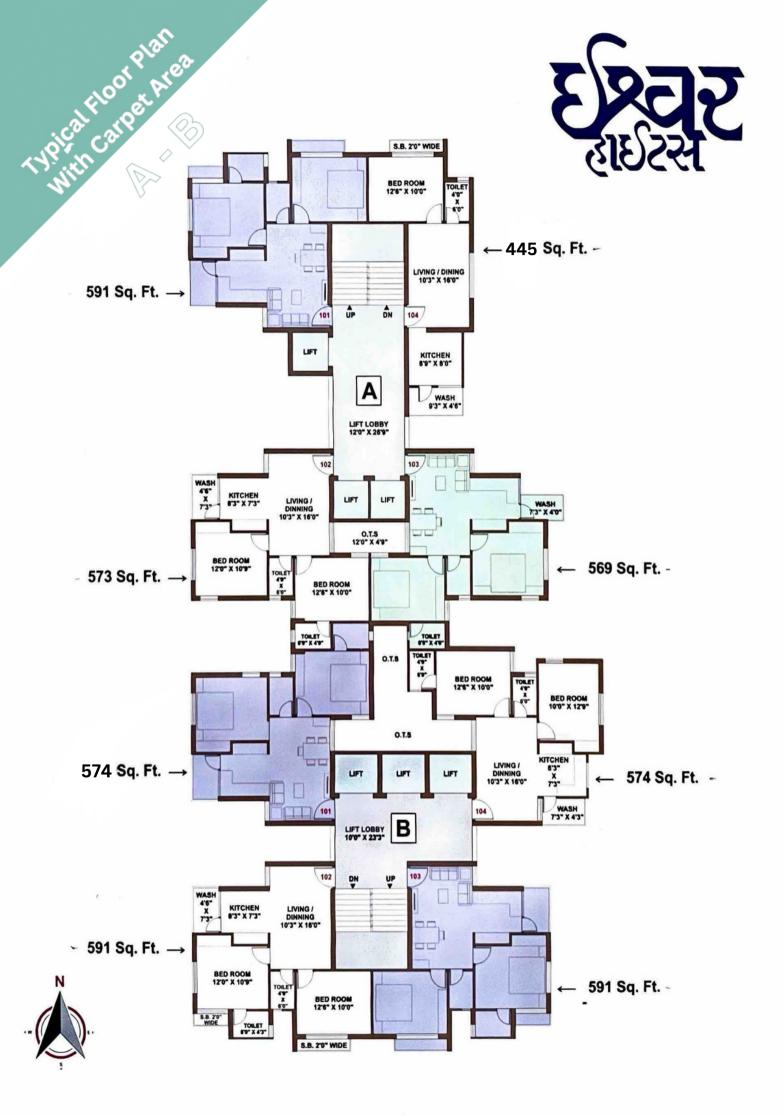

આપના નવા ઘરની સ્થાપના **ઈશ્વર હાઈટસ**ને સંગ…

1

1

1

1

1

1

1







1

I I

1

1

1

1

1

T

iù

1

5.

ISHWAR HEIGHTS

A

Í

Ĩ

1

IIIIIII



જીવન એટલે કોંટુંબિક અને સામાજિક કરજો પ્રત્યે પૂર્ણતાની જવાબદારી અને જીંદગી એટલે સુખ અને પરમ શાંતિની પરિપૂર્ણતા... આવી સુખદ અને શાંતિપૂર્ણ જીંદગીની સ્થાપના એટલે... ઈશ્વિટ દાઈટટસ

F

П

















- કોમન એરિયામાં સી.સી.ટી.વી. કેમેરાની સુવિધા.
- ચિલ્ડ્રન પ્લે એરિયા તથા લેન્ડ સ્કેર્પીંગ ગાર્ડનની સુવિધા.
- ગ્રાઉન્ડ ફ્લોરમાં આકર્ષક રિસેપ્શનની સુવિધા.
- ડેકોરેટીવ કમ્પાઉન્ડ વોલ, ગેઇટ તથા સિક્યુરિટી માટેના રૂમની સુવિધા.

• સ્ટાન્ડર્ડ કંપનીની વિટ્રીફાઈડ ટાઈલ્સ

### · 바라 ·

• ગ્રેનાઈટ સેન્ડવીચ પ્લેટફોર્મ સ્ટેનલેસ સ્ટીલ સીંક સાથે તથા બિંબ બોટમ લેવલ સુધી ગ્લેઝ ટાઈલ્સ તથા R.O. માટેનો પોઈન્ટ.

કિચન

- ડોરડ.ડ. કિર્ટીંગ સાથે.
- પાવડર કોટેડ થ્રીટ્રેક એલ્યુમિનિયમ સેક્શન વિન્ડો, ગ્રેનાઈટ સીલ તથા ગ્રીલ સાથે.

• બહારની દિવાલમાં એક્રેલીક કલર તથા અંદરની દિવાલમાં કિનીશ / લાપી પ્રાઈમર.

# ટીવીના પોઈન્ટનું પ્રોવિઝન МСВ સ્વીચ સાથે.

## બાથરૂમ - પ્લમ્બીંગ

- બિંબ બોટમ લેવલ સુધી સ્ટાન્ડર્ડ ગ્લેઝ ટાઈલ્સ તથા સ્ટાન્ડર્ડ કંપનીનું સેનેટરી ફિટીંગ, જેગુઆર ફિટીંગ, ગીઝરના પ્રોવિઝન સાથે.
- સ્ટાન્ડર્ડ કંપની