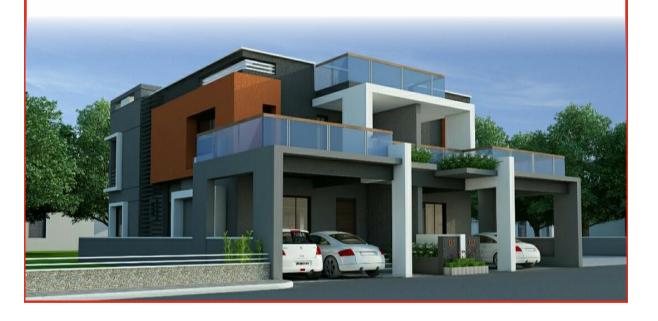

# **Bungalow Features**

- Ground Plus One Elevation
- Twin-House Design
- 2370 sq.ft. Built-up Area
- 196 sq.yd. Individual Plot Area.

Pavan Shah: 99988 77533

Follow us on: **f o o o** 