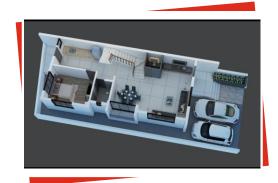

### **Ground Floor**

- 1 Bedroom with Common Toilet
  - **Kitchen with Washyard**
- **Storage Space**
- **Dining Area**
- **Spacious Living Room**
- **Covered Car Parking (Innova Size)** 
  - **Bikes Parking Space**

## **First Floor**

- **Two Master-Bedrooms**
- Two Balconies
- One Open Terrace