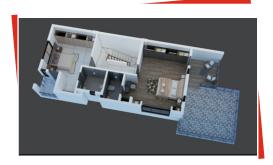

### **Ground Floor**

- 1 Bedroom with Common Toilet
  - **Kitchen with Washyard**
- **Storage Space**
- **Dining Area**
- **Spacious Living Room**
- **Covered Car Parking (Innova Size)** 
  - **Bikes Parking Space**

## **First Floor**

- **Two Master-Bedrooms**
- Two Balconies
- One Open Terrace