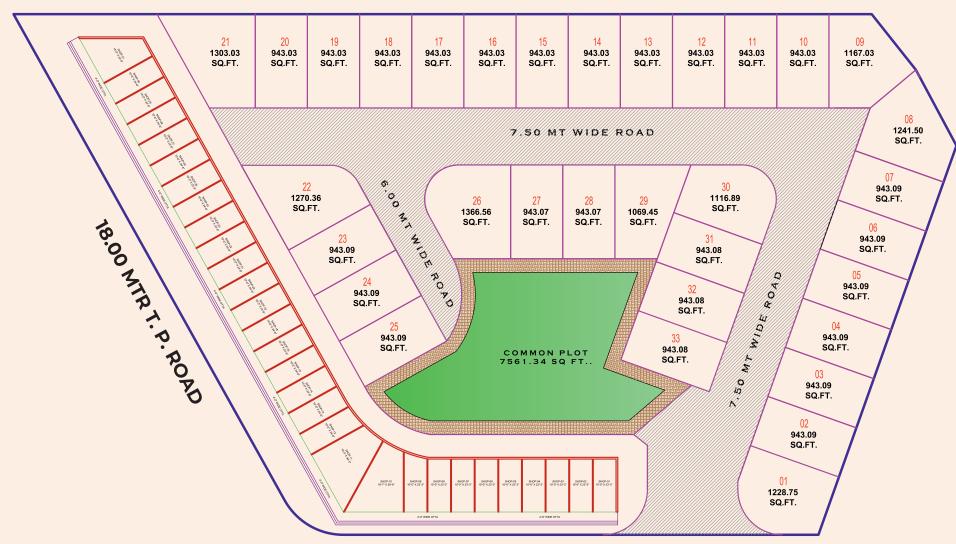

12.00 MT T.PS. LAGU ROAD





12.00 MT T.PS. LAGU ROAD

## 3 BHK DUPLEX FLOOR PLAN



# TOILET/ DRESS. 5'-0"X11'-0" BED ROOM 13'-6"X11'-0"  $\blacksquare$ PUJA 3'-0" X 5'-6" WIDE 3'-9" PASSAGE BED ROOM B.UP AREA= 11'-0"X14'-3" 613.00 SQ.FT. DN UP TOILET 8'-0"X 5'-3" 2'- 5" WIDE ST. BAL.

**■ GROUND FLOOR PLAN** 

FIRST FLOOR PLAN

# COMMERCIAL FLOOR PLAN

| SHOP         | SIZE            |
|--------------|-----------------|
| Shop 01 - 09 | 10' 0" X 23' 3" |
| Shop 10      | 18' 7" X 26' 6" |
| Shop 11      | 19' 4" X 26' 5" |
| Shop 12 - 30 | 10' 0" X 24' 6" |
| Shop 31      | 15' 5" X 24' 6" |
|              |                 |



### VALUE ADDED AMENITIES

- 7' Doors & Windows
- Veeniar Decorative Main Door with Safety Jali
- Steel Sade Back Yard
- Aluminum Anodize Windows with Mosqui