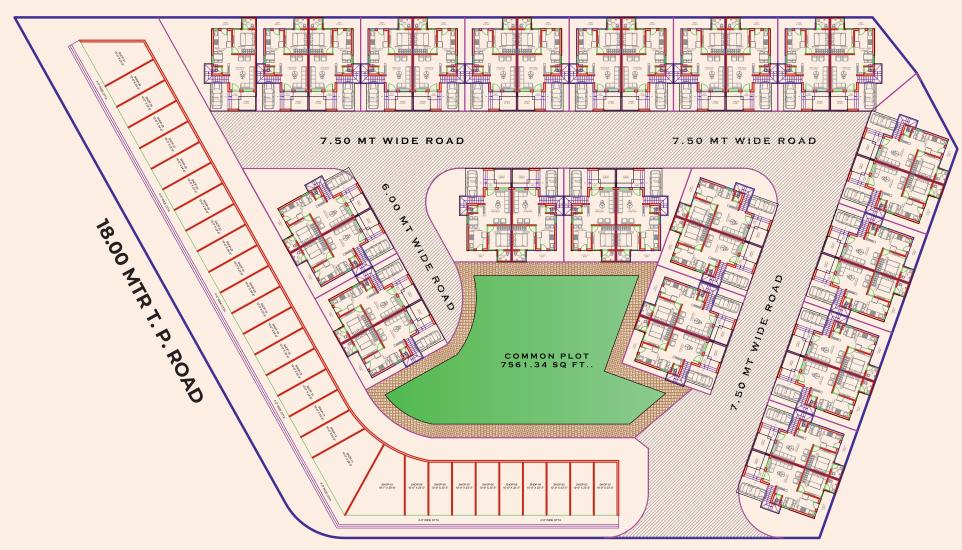

12.00 MT T.PS. LAGU ROAD





12.00 MT T.PS. LAGU ROAD

## 3 BHK DUPLEX FLOOR PLAN



# TOILET/ DRESS. 5'-0"X11'-0" BED ROOM 13'-6"X11'-0"  $\blacksquare$ PUJA 3'-0" X 5'-6" WIDE 3'-9" PASSAGE BED ROOM B.UP AREA= 11'-0"X14'-3" 613.00 SQ.FT. DN UP TOILET 8'-0"X 5'-3" 2'- 5" WIDE ST. BAL.

**■ GROUND FLOOR PLAN** 

FIRST FLOOR PLAN

# COMMERCIAL FLOOR PLAN

| SHOP         | SIZE            |
|--------------|-----------------|
| Shop 01 - 09 | 10' 0" X 23' 3" |
| Shop 10      | 18' 7" X 26' 6" |
| Shop 11      | 19' 4" X 26' 5" |
| Shop 12 - 30 | 10' 0" X 24' 6" |
| Shop 31      | 15' 5" X 24' 6" |
|              |                 |



### VALUE ADDED AMENITIES

- 7' Doors & Windows
- Veeniar Decorative Main Door with Safety Jali
- Steel Sade Back Yard
- Aluminum Anodize Windows with Mosquito net
- Granite Frame Doors &