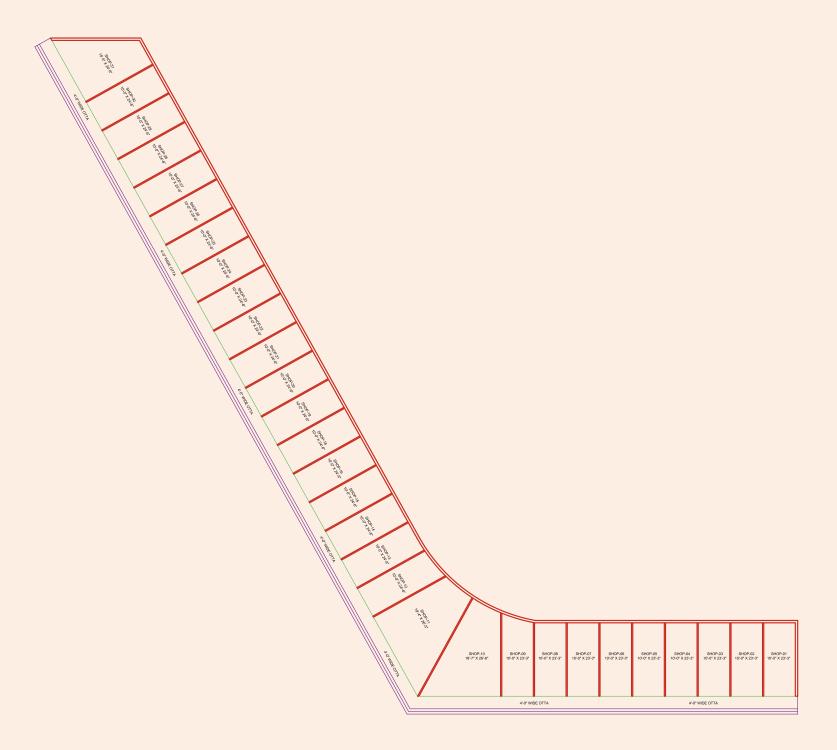

# COMMERCIAL FLOOR PLAN

| SHOP         | SIZE            |
|--------------|-----------------|
| Shop 01 - 09 | 10' 0" X 23' 3" |
| Shop 10      | 18' 7" X 26' 6" |
| Shop 11      | 19' 4" X 26' 5" |
| Shop 12 - 30 | 10' 0" X 24' 6" |
| Shop 31      | 15' 5" X 24' 6" |
|              |                 |