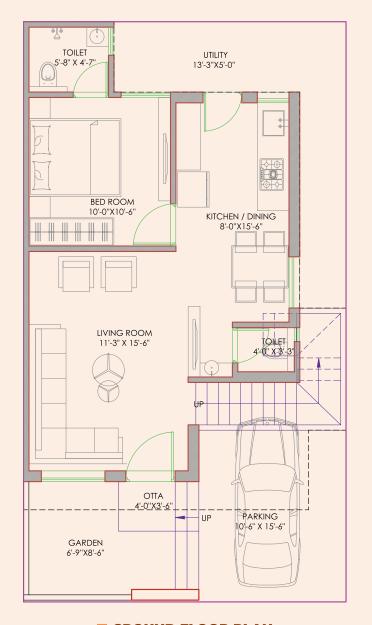

## 3 BHK DUPLEX FLOOR PLAN

# TOILET/ DRESS. 5'-0"X11'-0" BED ROOM 13'-6"X11'-0"  $\blacksquare$ PUJA 3'-0" X 5'-6" WIDE 3'-9" PASSAGE BED ROOM B.UP AREA= 11'-0"X14'-3" 613.00 SQ.FT. DN UP TOILET 8'-0"X 5'-3" 2'- 5" WIDE ST. BAL.

**■ GROUND FLOOR PLAN** 

FIRST FLOOR PLAN