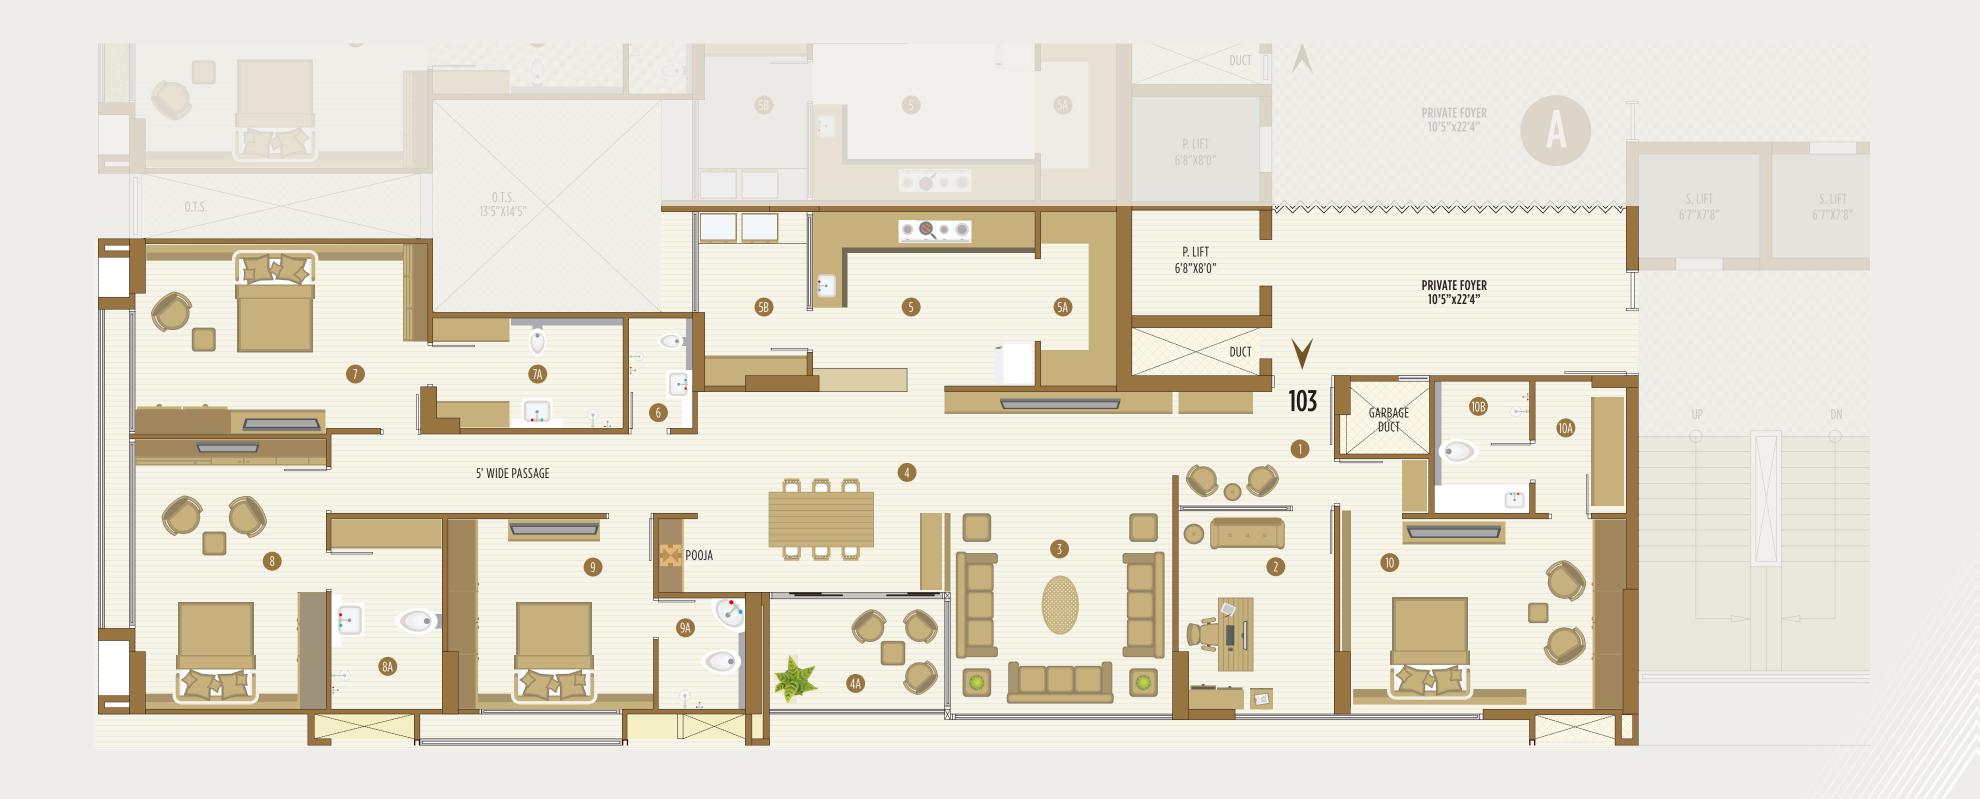

### TYPICAL FLOOR UNIT PLAN WITH SERVENT QUATER

| 1   | VESTIBULE      | 7'0"X9'10"  |
|-----|----------------|-------------|
| 2   | FORMAL LIVING  | 12'5"X9'10" |
| 3   | LIVING         | 20'0"X14'0" |
| 4   | DINNING        | 12'8"X16'0" |
| 4A  | VERANDAH       | 7'0"X11'7"  |
| 5   | KITCHEN        | 11'0"X14'0" |
| 5A  | STORE          | 11'0"X4'9"  |
| 5B  | WASHYARD       | 11'0"X6'11" |
| 6   | G.TOILET       | 7′0″X4′0″   |
| 7   | BEDROOM 1      | 12'0"X18'5" |
| 7A  | DRESS & TOILET | 7'0"X12'0"  |
| 8   | BEDROOM 2      | 17'0"X12'0" |
| 8A  | DRESS & TOILET | 12'0"X7'0"  |
| 9   | BEDROOM 3      | 12'0"X13'0" |
| 9A  | TOILET         | 7'0"X5'6"   |
| 10  | BEDROOM 4      | 15'9"X12'0" |
| 10A | DRESS & TOILET | 12'0"X5'7"  |
| 11  | S.ROOM         | 8'4"X5'9"   |
| 11A | S.TOILET       | 4'7"X6'0"   |