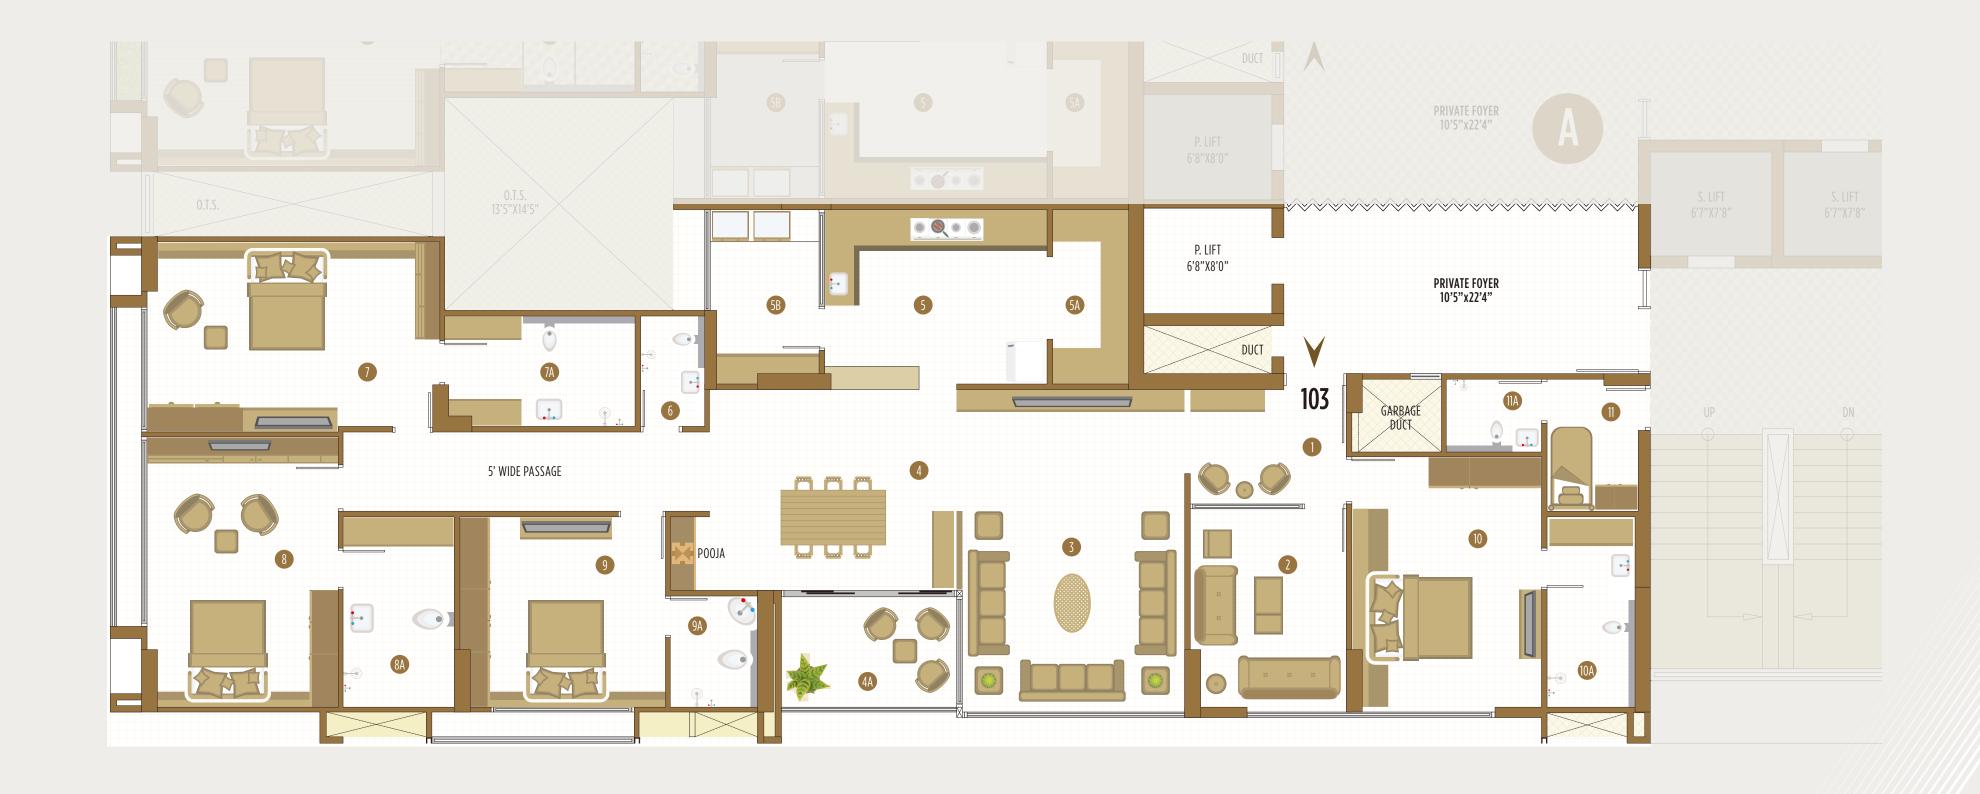

### TYPICAL FLOOR UNIT PLAN WITH SERVENT QUATER

| 1   | VESTIBULE      | 7'0"X9'10"  |
|-----|----------------|-------------|
| 2   | FORMAL LIVING  | 12'5"X9'10" |
| 3   | LIVING         | 20'0"X14'0" |
| 4   | DINNING        | 12'8"X16'0" |
| 4A  | VERANDAH       | 7'0"X11'7"  |
| 5   | KITCHEN        | 11'0"X14'0" |
| 5A  | STORE          | 11'0"X4'9"  |
| 5B  | WASHYARD       | 11'0"X6'11" |
| 6   | G.TOILET       | 7′0″X4′0″   |
| 7   | BEDROOM 1      | 12'0"X18'5" |
| 7A  | DRESS & TOILET | 7'0"X12'0"  |
| 8   | BEDROOM 2      | 17'0"X12'0" |
| 8A  | DRESS & TOILET | 12'0"X7'0"  |
| 9   | BEDROOM 3      | 12'0"X13'0" |
| 9A  | TOILET         | 7'0"X5'6"   |
| 10  | BEDROOM 4      | 15'9"X12'0" |
| 10A | DRESS & TOILET | 12'0"X5'7"  |
| 11  | S.ROOM         | 8'4"X5'9"   |
| 11A | S.TOILET       | 4'7"X6'0"   |

### TYPICAL FLOOR UNIT PLAN WITHOUT SERVENT QUATER

| 1   | VESTIBULE      | 7'0"X9'10"  |
|-----|----------------|-------------|
| 2   | WFH AREA       | 12'5"X9'10" |
| 3   | LIVING         | 20'0"X14'0" |
| 4   | DINNING        | 12'8"X16'0" |
| 4A  | VERANDAH       | 7'0"X11'7"  |
| 5   | KITCHEN        | 11'0"X14'0" |
| 5A  | STORE          | 11'0"X4'9"  |
| 5B  | WASHYARD       | 11'0"X6'11" |
| 6   | G.TOILET       | 7'0"X4'0"   |
| 7   | BEDROOM 1      | 12'0"X18'5" |
| 7A  | DRESS & TOILET | 7'0"X12'0"  |
| 8   | BEDROOM 2      | 17'0"X12'0" |
| 8A  | DRESS & TOILET | 12'0"X7'0"  |
| 9   | BEDROOM 3      | 12'0"X13'0" |
| 9A  | TOILET         | 7'0"X5'6"   |
| 10  | BEDROOM 4      | 12'0"X18'1" |
| 10A | DRESS          | 8'4"X6'2"   |
| 10B | TOILET         | 8'4"X5'6"   |