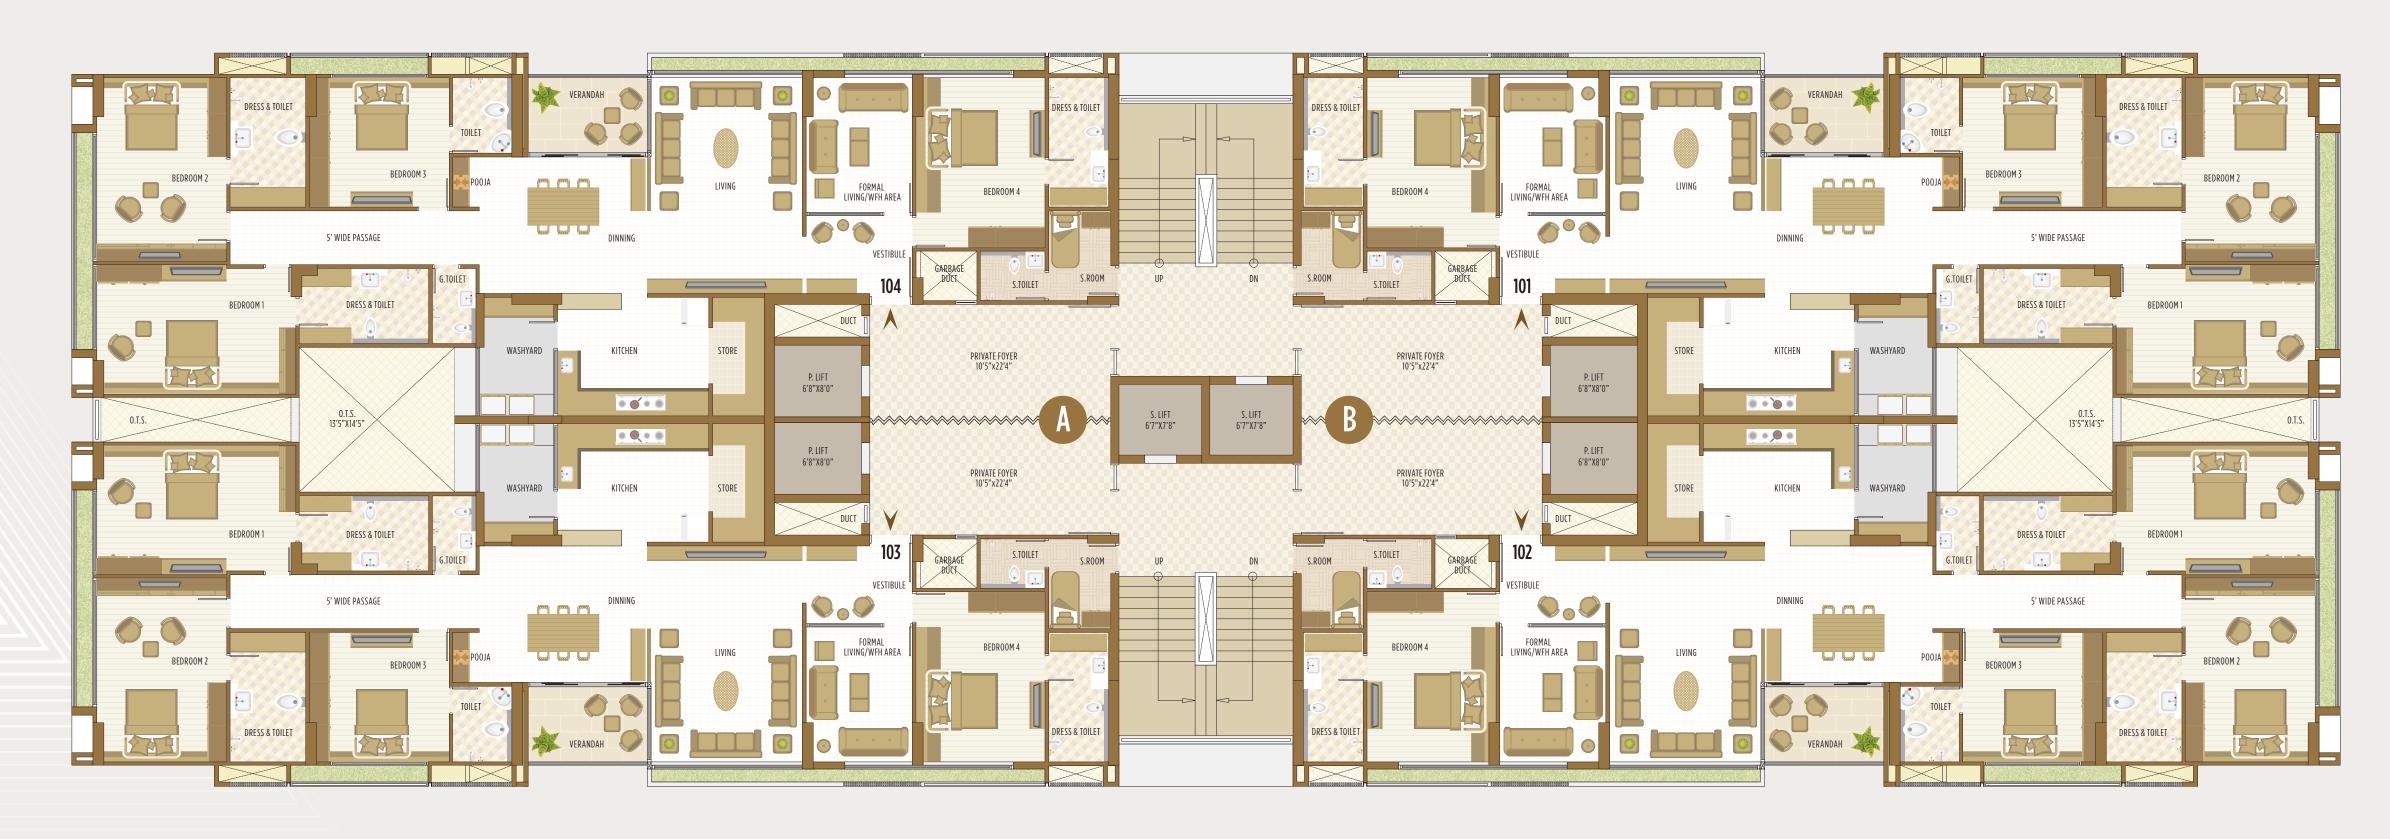

nearest whole number.











We at Lionarc Group, are consistently pushing the boundaries of real estate. A unique synthesis of excellence, elegance and eminence, we are paramount in providing state-of-the-art amenities and modern interiors, in the stunning vistas of the serene vicinity!

Envisioning an abode of the hereafter, where **EVERYTHING IS**ABOVE THE REST!



### GROUND FLOOR LAYOUT PLAN







# LIFESTYLE ABOVE THE REST

Elevate every day in style, at The Altitude

Embrace a vibrant living by laying in premium comfort and preferred convenience. Each unit offers a smart yet tranquil living with its technologically advanced functionalities and facilities, that go beyond aesthetics; providing an ultimate magnificence and an immense pride in being here!

### TYPICAL FLOOR PLAN





### TYPICAL FLOOR UNIT PLAN WITH SERVENT QUATER

| 1   | VESTIBULE      | 7'0"X9'10"  |
|-----|----------------|-------------|
| 2   | FORMAL LIVING  | 12'5"X9'10" |
| 3   | LIVING         | 20'0"X14'0" |
| 4   | DINNING        | 12'8"X16'0" |
| 4A  | VERANDAH       | 7'0"X11'7"  |
| 5   | KITCHEN        | 11'0"X14'0" |
| 5A  | STORE          | 11'0"X4'9"  |
| 5B  | WASHYARD       | 11'0"X6'11" |
| 6   | G.TOILET       | 7′0″X4′0″   |
| 7   | BEDROOM 1      | 12'0"X18'5" |
| 7A  | DRESS & TOILET | 7'0"X12'0"  |
| 8   | BEDROOM 2      | 17'0"X12'0" |
| 8A  | DRESS & TOILET | 12'0"X7'0"  |
| 9   | BEDROOM 3      | 12'0"X13'0" |
| 9A  | TOILET         | 7'0"X5'6"   |
| 10  | BEDROOM 4      | 15'9"X12'0" |
| 10A | DRESS & TOILET | 12'0"X5'7"  |
| 11  | S.ROOM         | 8'4"X5'9"   |
| 11A