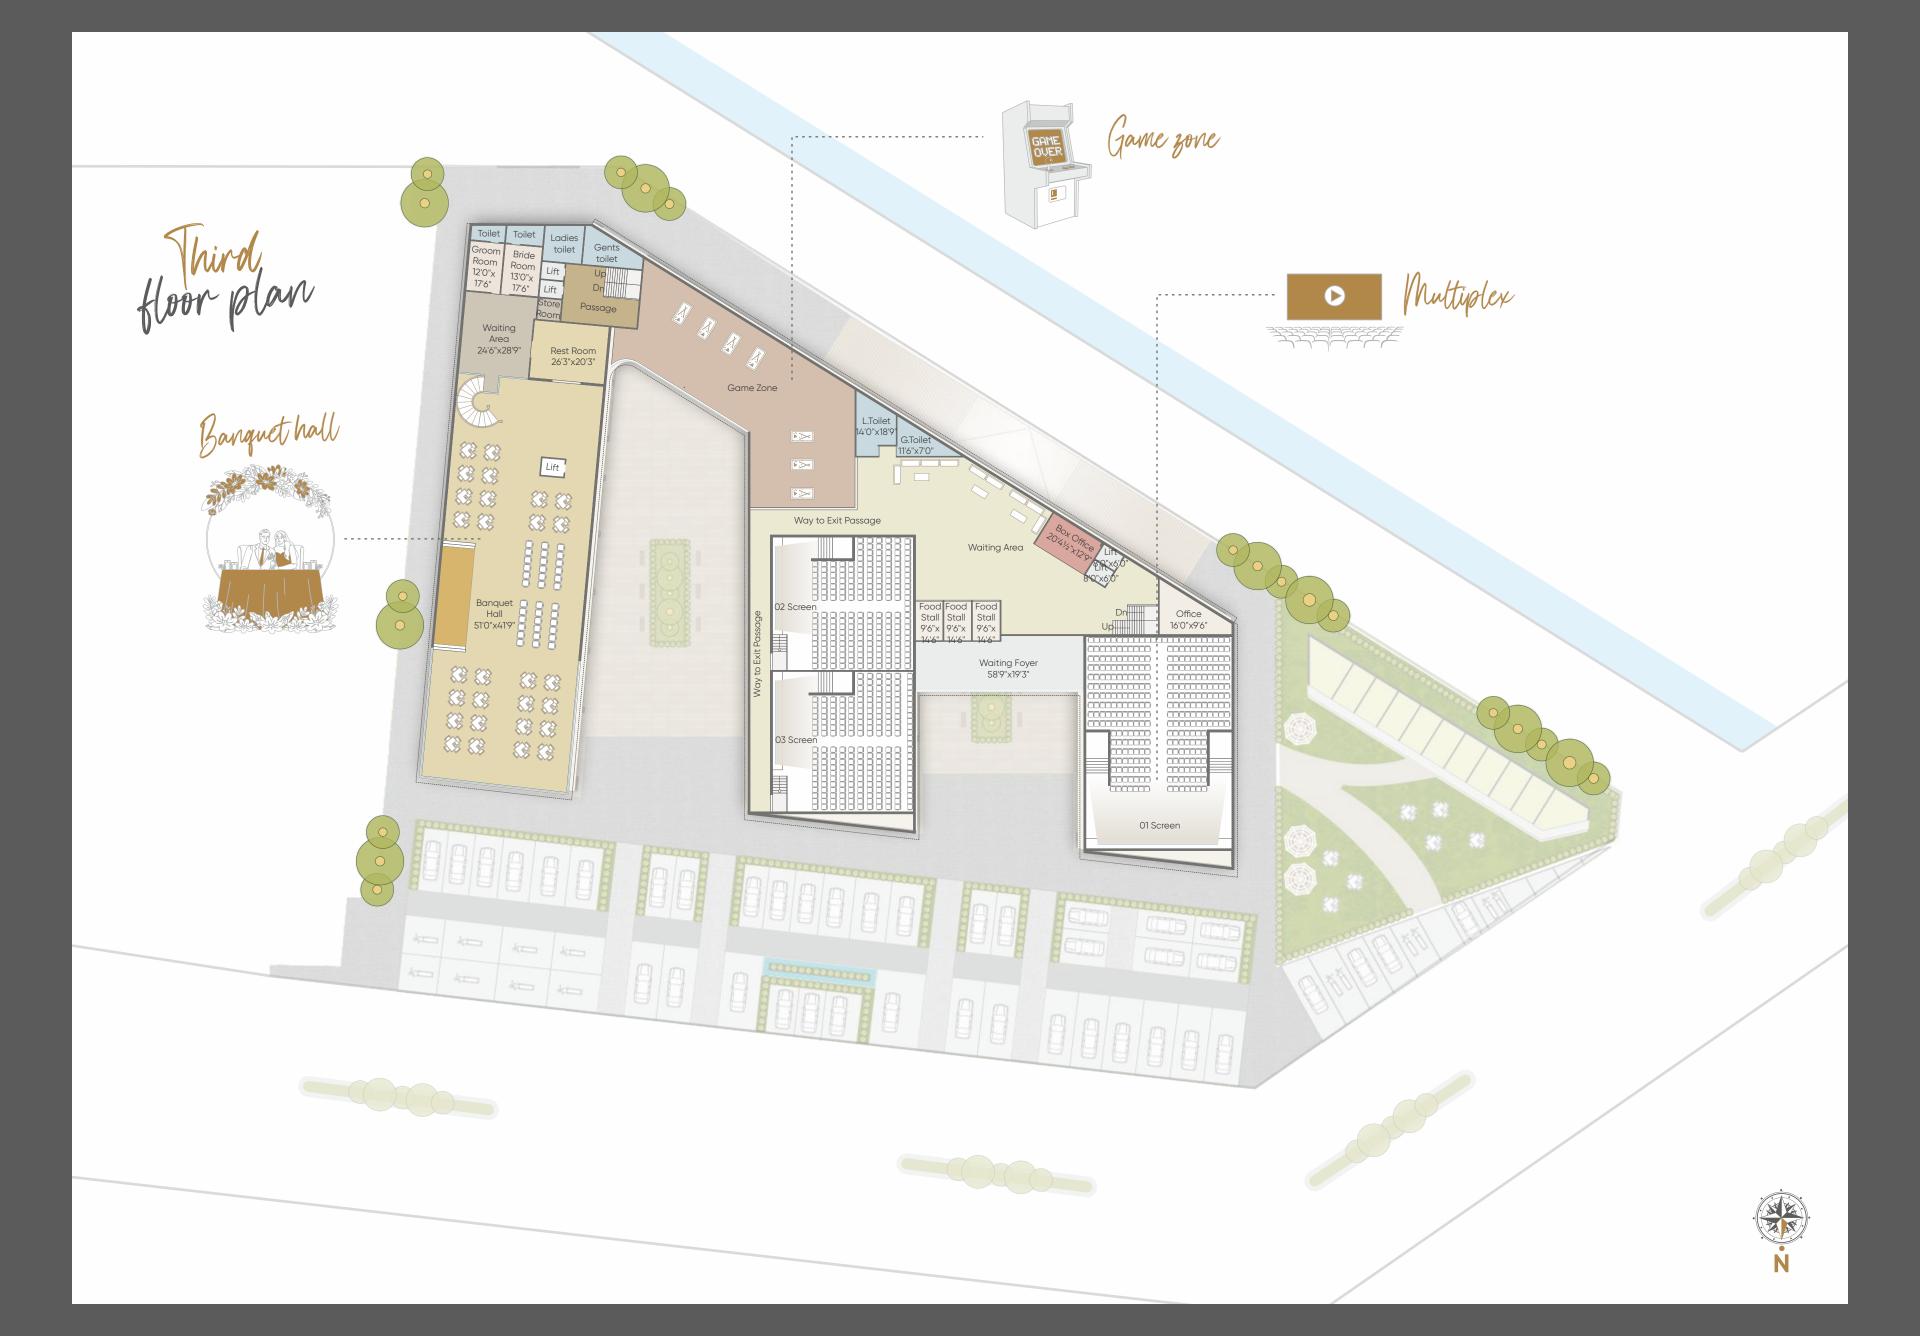

# Cocation Meets OWENIENCE

At Madhuban Centre Square, we understand the importance of a location that seamlessly integrates convenience into your experience. With over 200 parking spaces, a multiplex featuring three screens, and a plethora of leisure and entertainment activities, we bring together all the elements for a truly exceptional and hassle-free visit.

Stores

10+ Leisure & entertainment

Shop Size Shop Size Shop Size No. Sq. Ft. Sq. Ft. No. Sq. Ft. No. 23'-0" x 10'-0" 35 20'-0" x 10'-0" 01 40'-4½" x 20'-4½" 18 02 20'-0" x 10'-0" 23'-3" x 38'-91/2" 36 20'-0" x 10'-0" 20'-0" x 10'-0" 20 23'-3" x 36'-0" 37 20'-0" x 10'-0" 03 20'-0" × 10'-0" 20'-3" x 38'-6" 23'-0" x 10'-0" 38 20'-0" x 10'-0" 05 20'-3" x 36'-1½" 22 23'-0" x 10'-0" 39 20'-3" x 36'-0" 20'-0" x 10'-0" 23'-0" x 10'-0" 40 G.Toi. floor plan 20'-0" x 10'-0" 23'-0" x 10'-0" 41 20'-3" x 35'-6" 07 24 Lift Lift 23'-0" x 10'-0" 20'-0" x 10'-0" 10'-0" x 25'-0" 42 09 51'-6" x 25'-0" 43 20'-0" x 10'-0" 10'-0" x 25'-0" 10'-0" x 25'-0" 27 10'-0" x 25'-0" 44 20'-0" x 10'-0" *?*∂ 45 20'-0" x 10'-0" 10'-0" x 25'-0" 28 10'-0" x 25'-0" 30 ₹> 29 17'-0" x 25'-0" 46 20'-0" x 10'-0" 35'-9" x 25'-0" 47 20'-0" x 10'-0" 28'-0" x 16'-9" 30 40'-4½" x 52'-9" 31 20'-0" x 10'-0" 48 20'-0" x 10'-0" 23'-0" x 10'-0" 50 રેુ 31 20'-0" x 10'-0" 49 20'-0" x 10'-0" 49 33 20'-0" x 10'-0" 50 20'-0" x 10'-0" 23'-0" x 10'-0" 23'-0" x 10'-0" 34 20'-0" x 10'-0" Lift 48 33 47 34 13 46 35 45 36 25 14 44 15 Up G.Toi. L.Toi. 24 43 38 23 16 42 01 39 22 17 21 18 07 02 41 40 06 03 20 19 04 05