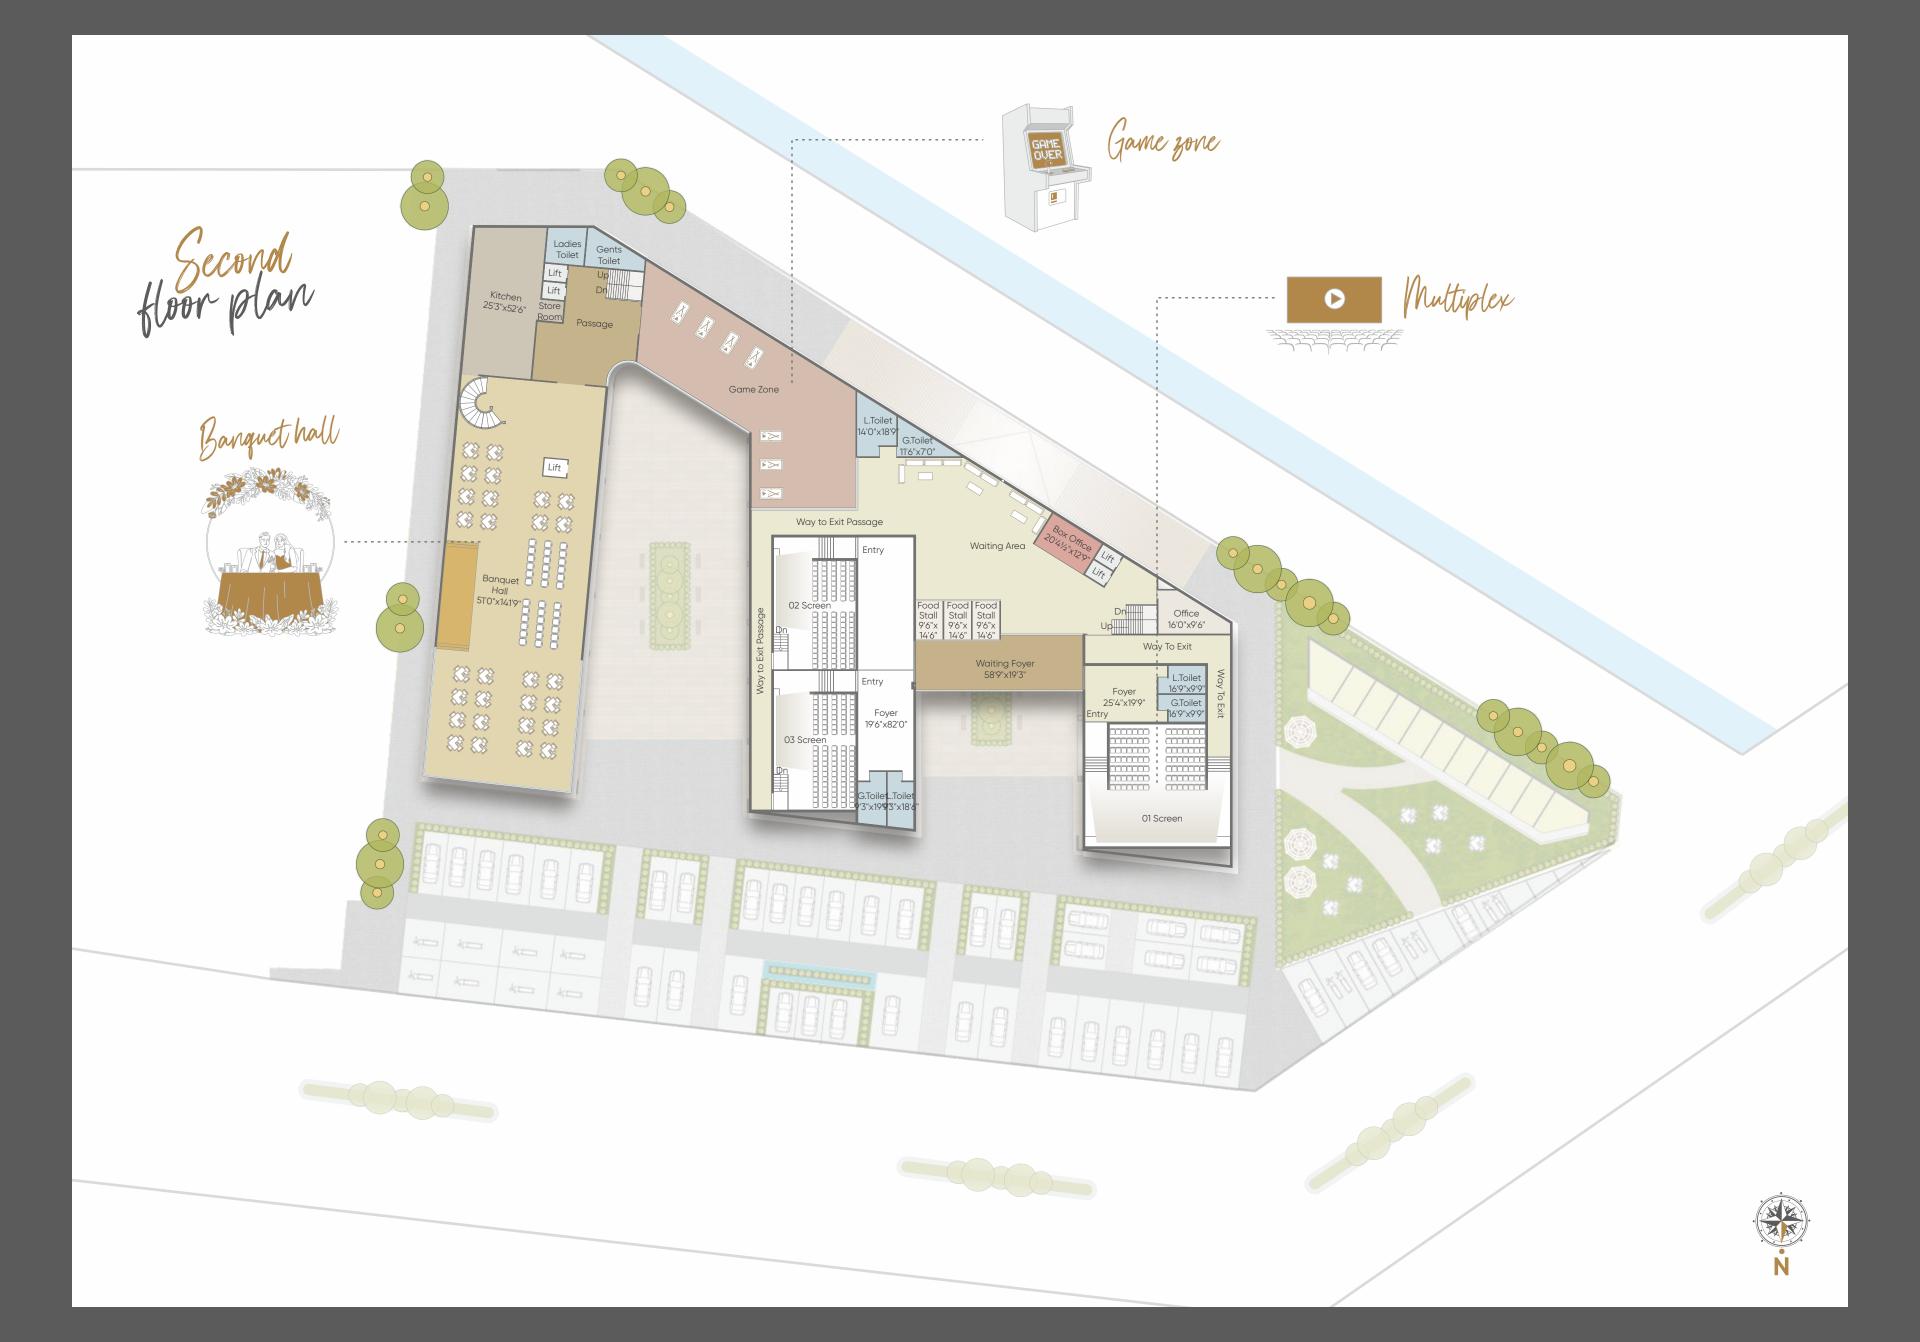

# Cocation Meets OWENIENCE

At Madhuban Centre Square, we understand the importance of a location that seamlessly integrates convenience into your experience. With over 200 parking spaces, a multiplex featuring three screens, and a plethora of leisure and entertainment activities, we bring together all the elements for a truly exceptional and hassle-free visit.

Stores

10+ Leisure & entertainment

Shop Size Shop Size Shop Size No. Sq. Ft. Sq. Ft. No. Sq. Ft. No. 23'-0" x 10'-0" 35 20'-0" x 10'-0" 01 40'-4½" x 20'-4½" 18 02 20'-0" x 10'-0" 23'-3" x 38'-91/2" 36 20'-0" x 10'-0" 20'-0" x 10'-0" 20 23'-3" x 36'-0" 37 20'-0" x 10'-0" 03 20'-0" × 10'-0" 20'-3" x 38'-6" 23'-0" x 10'-0" 38 20'-0" x 10'-0" 05 20'-3" x 36'-1½" 22 23'-0" x 10'-0" 39 20'-3" x 36'-0" 20'-0" x 10'-0" 23'-0" x 10'-0" 40 G.Toi. floor plan 20'-0" x 10'-0" 23'-0" x 10'-0" 41 20'-3" x 35'-6" 07 24 Lift Lift 23'-0" x 10'-0" 20'-0" x 10'-0" 10'-0" x 25'-0" 42 09 51'-6" x 25'-0" 43 20'-0" x 10'-0" 10'-0" x 25'-0" 10'-0" x 25'-0" 27 10'-0" x 25'-0" 44 20'-0" x 10'-0" *?*∂ 45 20'-0" x 10'-0" 10'-0" x 25'-0" 28 10'-0" x 25'-0" 30 ₹> 29 17'-0" x 25'-0" 46 20'-0" x 10'-0" 35'-9" x 25'-0" 47 20'-0" x 10'-0" 28'-0" x 16'-9" 30 40'-4½" x 52'-9" 31 20'-0" x 10'-0" 48 20'-0" x 10'-0" 23'-0" x 10'-0" 50 રેુ 31 20'-0" x 10'-0" 49 20'-0" x 10'-0" 49 33 20'-0" x 10'-0" 50 20'-0" x 10'-0" 23'-0" x 10'-0" 23'-0" x 10'-0" 34 20'-0" x 10'-0" Lift 48 33 47 34 13 46 35 45 36 25 14 44 15 Up G.Toi. L.Toi. 24 43 38 23 16 42 01 39 22 17 21 18 07 02 41 40 06 03 20 19 04 05