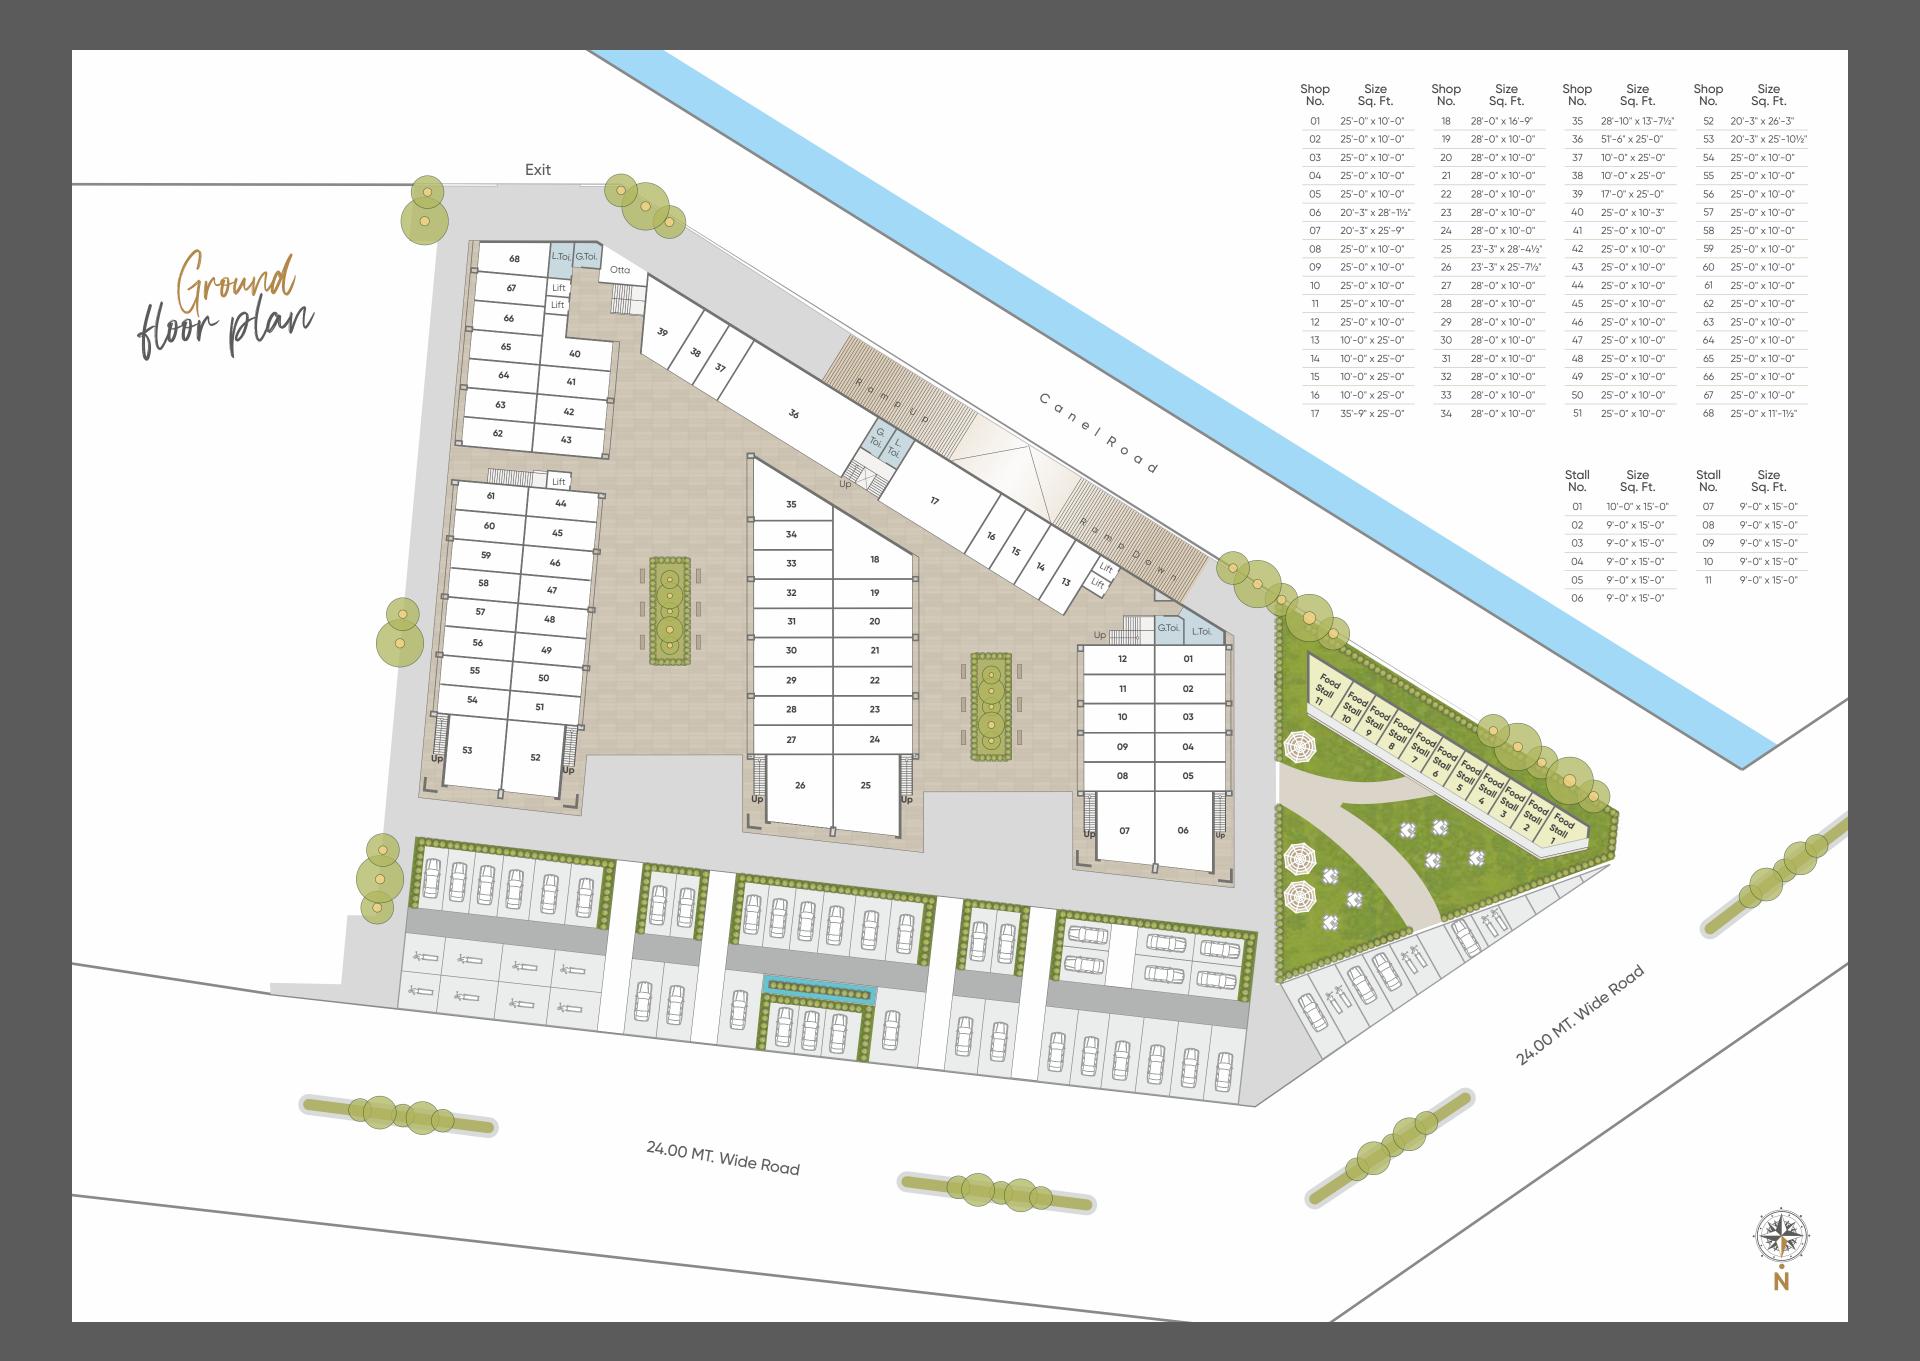

Stores

10+ Leisure & entertainment

Shop Size Shop Size Shop Size No. Sq. Ft. Sq. Ft. No. Sq. Ft. No. 23'-0" x 10'-0" 35 20'-0" x 10'-0" 01 40'-4½" x 20'-4½" 18 02 20'-0" x 10'-0" 23'-3" x 38'-91/2" 36 20'-0" x 10'-0" 20'-0" x 10'-0" 20 23'-3" x 36'-0" 37 20'-0" x 10'-0" 03 20'-0" × 10'-0" 20'-3" x 38'-6" 23'-0" x 10'-0" 38 20'-0" x 10'-0" 05 20'-3" x 36'-1½" 22 23'-0" x 10'-0" 39 20'-3" x 36'-0" 20'-0" x 10'-0" 23'-0" x 10'-0" 40 G.Toi. floor plan 20'-0" x 10'-0" 23'-0" x 10'-0" 41 20'-3" x 35'-6" 07 24 Lift Lift 23'-0" x 10'-0" 20'-0" x 10'-0" 10'-0" x 25'-0" 42 09 51'-6" x 25'-0" 43 20'-0" x 10'-0" 10'-0" x 25'-0" 10'-0" x 25'-0" 27 10'-0" x 25'-0" 44 20'-0" x 10'-0" *?*∂ 45 20'-0" x 10'-0" 10'-0" x 25'-0" 28 10'-0" x 25'-0" 30 ₹> 29 17'-0" x 25'-0" 46 20'-0" x 10'-0" 35'-9" x 25'-0" 47 20'-0" x 10'-0" 28'-0" x 16'-9" 30 40'-4½" x 52'-9" 31 20'-0" x 10'-0" 48 20'-0" x 10'-0" 23'-0" x 10'-0" 50 રેુ 31 20'-0" x 10'-0" 49 20'-0" x 10'-0" 49 33 20'-0" x 10'-0" 50 20'-0" x 10'-0" 23'-0" x 10'-0" 23'-0" x 10'-0" 34 20'-0" x 10'-0" Lift 48 33 47 34 13 46 35 45 36 25 14 44 15 Up G.Toi. L.Toi. 24 43 38 23 16 42 01 39 22 17 21 18 07 02 41 40 06 03 20 19 04 05