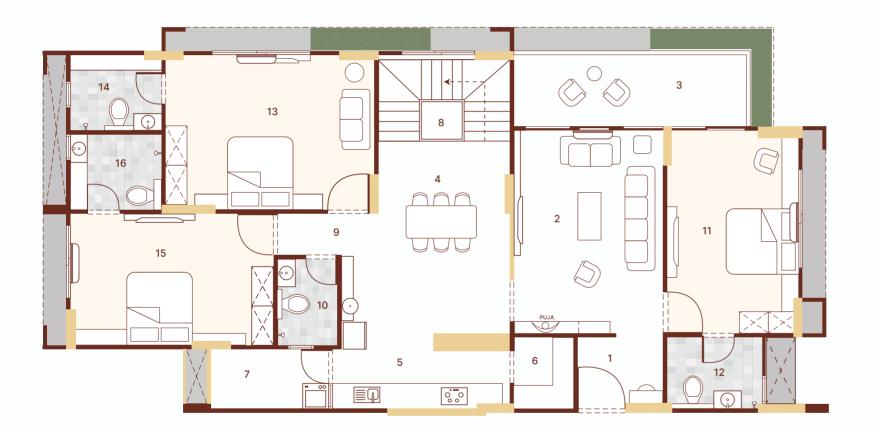

#### 6<sup>TH</sup> FLOOR

### 5BHK-TYPE A LOWER LEVEL PENTHOUSE

| Particulars    | Area                                                                                                                                                                                                                       |
|----------------|----------------------------------------------------------------------------------------------------------------------------------------------------------------------------------------------------------------------------|
| Vestibule      | 6'11" X 6'0"                                                                                                                                                                                                               |
| Drawing Room   | 12'6" X 17'0"                                                                                                                                                                                                              |
| Balcony        | 19'5" X 6'0"                                                                                                                                                                                                               |
| Dining         | 11'0" X 9'7"                                                                                                                                                                                                               |
| Kitchen        | 14'1" X 12'10'                                                                                                                                                                                                             |
| Store          | 5'3" X 6'0"                                                                                                                                                                                                                |
| Washyard       | 5'0" X 10'6"                                                                                                                                                                                                               |
| Staircase      | 11'0" X 7'2"                                                                                                                                                                                                               |
| Passage        | 6'1" X 3'5                                                                                                                                                                                                                 |
| Toilet         | 5'0" X 7'2"                                                                                                                                                                                                                |
| Bed Room-1     | 11'0" X 17'0"                                                                                                                                                                                                              |
| Toilet         | 8'7" X 6'0"                                                                                                                                                                                                                |
| Bed Room-2     | 17'5" X 13'0"                                                                                                                                                                                                              |
| Toilet         | 7'8" X 6'4"                                                                                                                                                                                                                |
| Bed Room-3     | 17'0" X 11'0"                                                                                                                                                                                                              |
| Toilet         | 7'8" X 6'4"                                                                                                                                                                                                                |
| Bed Room-4     | 19'4" X 11'0"                                                                                                                                                                                                              |
| Walk-In/Toilet | 7'8" X 13'0"                                                                                                                                                                                                               |
| Balcony        | 7'7" X 5'0"                                                                                                                                                                                                                |
| Bed Room-5     | 17'0" X 12'6"                                                                                                                                                                                                              |
| Toilet         | 12'6" X 6'0"                                                                                                                                                                                                               |
| Living Room    | 17'5" X 13'0"                                                                                                                                                                                                              |
| Toilet         | 8'7" X 6'0"                                                                                                                                                                                                                |
| Passage        | 6'1" X 3'5"                                                                                                                                                                                                                |
| Lounge/Bar     | 11'0" X 9'7"                                                                                                                                                                                                               |
|                | Vestibule Drawing Room Balcony Dining Kitchen Store Washyard Staircase Passage Toilet Bed Room-1 Toilet Bed Room-2 Toilet Bed Room-3 Toilet Bed Room-4 Walk-In/Toilet Balcony Bed Room-5 Toilet Living Room Toilet Passage |

#### CARPET AREA

| Total 263.71 315        |              |
|-------------------------|--------------|
| Balcony 14.28 17.       | .08 153.71   |
| Washyard 4.88 5.8       | 52.53        |
| Rera Carpet 244.55 292  | 2.48 2632.31 |
| Particulars Sq.Mts. Sq. | .Yds. Sq.Ft. |

#### TERRACE CARPET AREA

5BHK Type-A 48.85 58.42 525.82