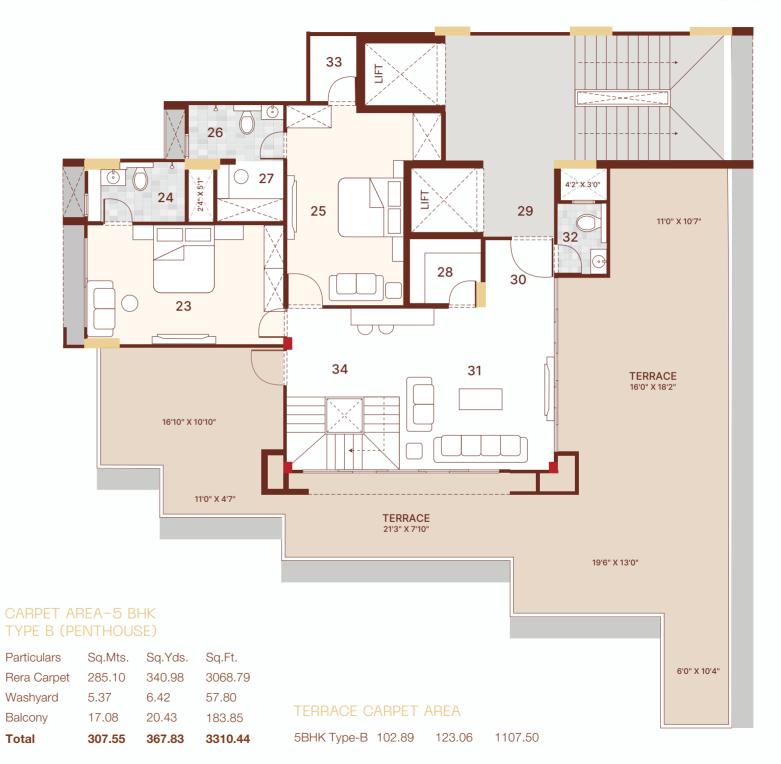

#### 5BHK-TYPE B LOWER LEVEL PENTHOUSE

| No. | Particulars     | Area         |
|-----|-----------------|--------------|
| 1   | P. Foyer        | 6'7" X 6'9"  |
| 2   | Vestibule       | 6'7" X 7'0"  |
| 3   | Lounge/Bar      | 11'0" X 10'7 |
| 4   | Drawing Room    | 16'0" X 14'7 |
| 5   | Living & Dining | 14'4" X 14'0 |
| 6   | Balcony         | 21'0" X 7'10 |
| 7   | Staircase/Puja  | 10'7" X 6'9" |
| 8   | Kitchen         | 13'0" X 14'0 |
| 9   | Store           | 6'9" X 7'0   |
| 10  | Washyard        | 11'7" X 5'0" |
| 11  | Laundry         | 4'0" X 5'10" |
| 12  | S. Room         | 11'5" X 5'0" |
| 13  | Toilet          | 4'3" X 6'3"  |
| 14  | Bed Room-1      | 20'0" X 13'0 |
| 15  | Toilet          | 6'0" X 10'0" |
| 16  | Bed Room-2      | 11'0" X 15'5 |
| 17  | Toilet          | 5'6" X 10'10 |
| 18  | Bed Room-3      | 16'0" X 11'0 |
| 19  | Toilet          | 9'0" X 5'6"  |
| 20  | C. Toilet       | 4'7" X 6'7"  |
| 21  | Passage         | 2'0" X 3'5"  |
| 22  | Living & Dining | 10'7" X 7'4" |
| 23  | Bed Room-4      | 18'0" X 12'0 |
| 24  | Toilet          | 9'0" X 5'6"  |
| 25  | Bed Room-5      | 11'0" X 19'0 |
| 26  | Toilet          | 8'7" X 5'0"  |
| 27  | Walk-In         | 6'0" X 5'6"  |
| 28  | Pantry/Store    | 6'9" X 7'0"  |
| 29  | P. Foyer        | 6'7" X 6'9"  |
| 30  | Vestibule       | 6'7" X 7'3"  |
| 31  | Living Room     | 14'4" X 14'0 |
| 32  | C. Toilet       | 4'7" X 6'7"  |
| 33  | Balcony         | 4'3" X 6'3"  |
| 34  | Lounge/Bar      | 10'7" X 7'4" |
|     |                 |              |

### 5BHK-TYPE B UPPER LEVEL PENTHOUSE

| No. | Particulars     | Area          |
|-----|-----------------|---------------|
| 1   | P. Foyer        | 6'7" X 6'9"   |
| 2   | Vestibule       | 6'7" X 7'0"   |
| 3   | Lounge/Bar      | 11'0" X 10'7" |
| 4   | Drawing Room    | 16'0" X 14'7" |
| 5   | Living & Dining | 14'4" X 14'0" |
| 6   | Balcony         | 21'0" X 7'10" |
| 7   | Staircase/Puja  | 10'7" X 6'9"  |
| 8   | Kitchen         | 13'0" X 14'0" |
| 9   | Store           | 6'9" X 7'0    |
| 10  | Washyard        | 11'7" X 5'0"  |
| 11  | Laundry         | 4'0" X 5'10"  |
| 12  | S. Room         | 11'5" X 5'0"  |
| 13  | Toilet          | 4'3" X 6'3"   |
| 14  | Bed Room-1      | 20'0" X 13'0" |
| 15  | Toilet          | 6'0" X 10'0"  |
| 16  | Bed Room-2      | 11'0" X 15'5" |
| 17  | Toilet          | 5'6" X 10'10" |
| 18  | Bed Room-3      | 16'0" X 11'0" |
| 19  | Toilet          | 9'0" X 5'6"   |
| 20  | C.Toilet        | 4'7" X 6'7"   |
| 21  | Passage         | 2'0" X 3'5"   |
| 22  | Living & Dining | 10'7" X 7'4"  |
| 23  | Bed Room-4      | 18'0" X 12'0" |
| 24  | Toilet          | 9'0" X 5'6"   |
| 25  | Bed Room-5      | 11'0" X 19'0" |
| 26  | Toilet          | 8'7" X 5'0"   |
| 27  | Walk-In         | 6'0" X 5'6"   |
| 28  | Pantry/Store    | 6'9" X 7'0"   |
| 29  | P. Foyer        | 6'7" X 6'9"   |
| 30  | Vestibule       | 6'7" X 7'3"   |
| 31  | Living Room     | 14'4" X 14'0" |
| 32  | C. Toilet       | 4'7" X 6'7"   |
| 33  | Balcony         | 4'3" X 6'3"   |
| 34  | Lounge/Bar      | 10'7" X 7'4"  |