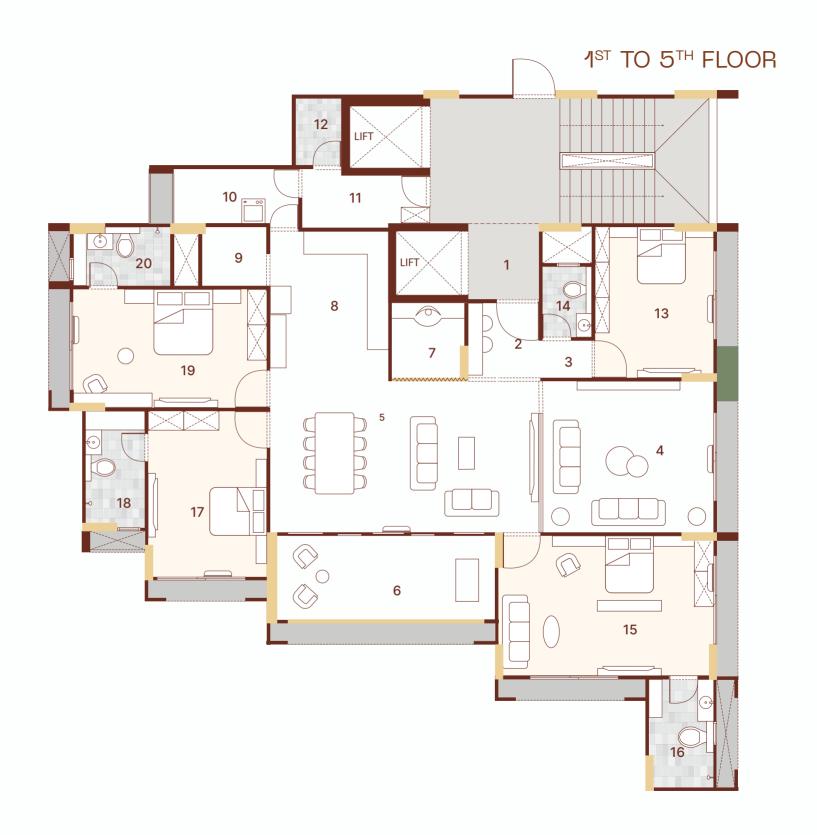

## FLOOR PLANS

1<sup>ST</sup> TO 5<sup>TH</sup> FLOOR PLAN

#### 1ST TO 5TH FLOOR

#### 4BHK-TYPE A

| No. | Particulars      | Area          |
|-----|------------------|---------------|
| 1   | Vestibule        | 6'11" X 6'0   |
| 2   | Drawing Room     | 12'6" X 17'0  |
| 3   | Balcony          | 19'5" X 6'0"  |
| 4   | Dining & Kitchen | 14'1" X 16'3  |
| 5   | Store            | 5'3" X 6'0"   |
| 6   | Washyard         | 10'6" X 5'0"  |
| 7   | Bedroom-1        | 11'0" X 17'0  |
| 8   | Toilet           | 8'7" X 6'0"   |
| 9   | Bedroom-2        | 11'0" X 12'11 |
| 10  | Toilet           | 5'0" X 7'2"   |
| 11  | Bedroom-3        | 17'5" X 13'0" |
| 12  | Toilet           | 7'8" X 6'4"   |
| 13  | Bedroom-4        | 17'0" X 11'0" |
| 14  | Toilet           | 7'8" X 6'4"   |
| 15  | Passage          | 3'0" X 3'5    |
|     |                  |               |

#### CARPET AREA

| Total       | 157.06  | 187.84  | 1690.58 |
|-------------|---------|---------|---------|
| Balcony     | 10.78   | 12.89   | 116.03  |
| Washyard    | 4.88    | 5.84    | 52.53   |
| Rera Carpet | 141.40  | 169.11  | 1522.02 |
| Particulars | Sq.Mts. | Sq.Yds. | Sq.Ft.  |

#### 4BHK-TYPE B

| No. | Particulars     | Area         |
|-----|-----------------|--------------|
| 1   | P. Foyer        | 6'7" X 6'9"  |
| 2   | Vestibule       | 6'7" X 7'0"  |
| 3   | Passage         | 5'0" X 3'5"  |
| 4   | Drawing Room    | 16'0" X 14'0 |
| 5   | Living & Dining | 25'0" X 14'0 |
| 6   | Balcony         | 21'0" X 7'10 |
| 7   | Puja            | 6'9" X 6'11" |
| 8   | Kitchen         | 11'0" X 14'0 |
| 9   | Store           | 6'0" X 5'6"  |
| 10  | Washyard        | 11'7" X 5'0" |
| 11  | S. Room         | 11'5" X 5'0" |
| 12  | Toilet          | 4'3" X 6'3"  |
| 13  | Bed Room-1      | 11'0" X 14'0 |
| 14  | Toilet          | 4'7" X 6'7"  |
| 15  | Bed Room-2      | 20'0" X 13'0 |
| 16  | Toilet          | 6'0" X 10'0" |
| 17  | Bed Room-3      | 11'0" X 15'5 |
| 18  | Toilet          | 5'6" X 10'10 |
| 19  | Bed Room-4      | 18'0" X 11'0 |
| 20  | Toilet          | 9'0" X 5'6"  |

#### CARPET AREA

| Total       | 207.70  | 248.41  | 2235.66 |
|-------------|---------|---------|---------|
| Balcony     | 14.60   | 17.46   | 157.15  |
| Washyard    | 5.37    | 6.42    | 57.80   |
| Rera Carpet | 187.73  | 224.53  | 2020.71 |
| Particulars | Sq.Mts. | Sq.Yds. | Sq.Ft.  |