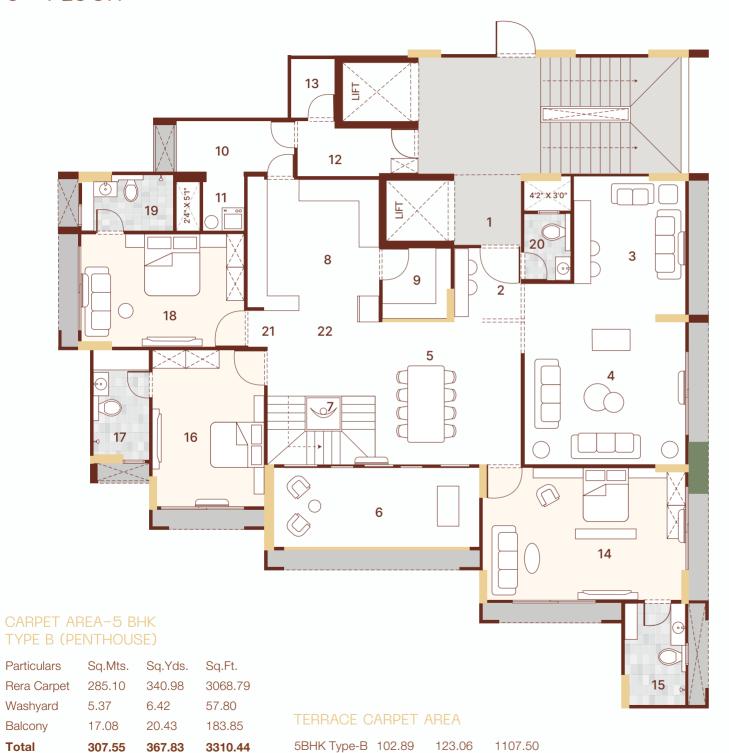

### 5BHK-TYPE A UPPER LEVEL PENTHOUSE

| No. | Particulars    | Area          |
|-----|----------------|---------------|
| 1   | Vestibule      | 6'11" X 6'0"  |
| 2   | Drawing Room   | 12'6" X 17'0" |
| 3   | Balcony        | 19'5" X 6'0"  |
| 4   | Dining         | 11'0" X 9'7"  |
| 5   | Kitchen        | 14'1" X 12'10 |
| 6   | Store          | 5'3" X 6'0"   |
| 7   | Washyard       | 5'0" X 10'6"  |
| 8   | Staircase      | 11'0" X 7'2"  |
| 9   | Passage        | 6'1" X 3'5    |
| 10  | Toilet         | 5'0" X 7'2"   |
| 11  | Bed Room-1     | 11'0" X 17'0" |
| 12  | Toilet         | 8'7" X 6'0"   |
| 13  | Bed Room-2     | 17'5" X 13'0" |
| 14  | Toilet         | 7'8" X 6'4"   |
| 15  | Bed Room-3     | 17'0" X 11'0" |
| 16  | Toilet         | 7'8" X 6'4"   |
| 17  | Bed Room-4     | 19'4" X 11'0" |
| 18  | Walk-In/Toilet | 7'8" X 13'0"  |
| 19  | Balcony        | 7'7" X 5'0"   |
| 20  | Bed Room-5     | 17'0" X 12'6" |
| 21  | Toilet         | 12'6" X 6'0"  |
| 22  | Living Room    | 17'5" X 13'0" |
| 23  | Toilet         | 8'7" X 6'0"   |
| 24  | Passage        | 6'1" X 3'5"   |
| 25  | Lounge/Bar     | 11'0" X 9'7"  |

#### CARPET AREA

| Total       | 263.71  | 315.40  | 2838.55 |
|-------------|---------|---------|---------|
| Balcony     | 14.28   | 17.08   | 153.71  |
| Washyard    | 4.88    | 5.84    | 52.53   |
| Rera Carpet | 244.55  | 292.48  | 2632.31 |
| Particulars | Sq.Mts. | Sq.Yds. | Sq.Ft.  |

#### TERRACE CARPET AREA

5BHK Type-A 48.85 58.42 525.82