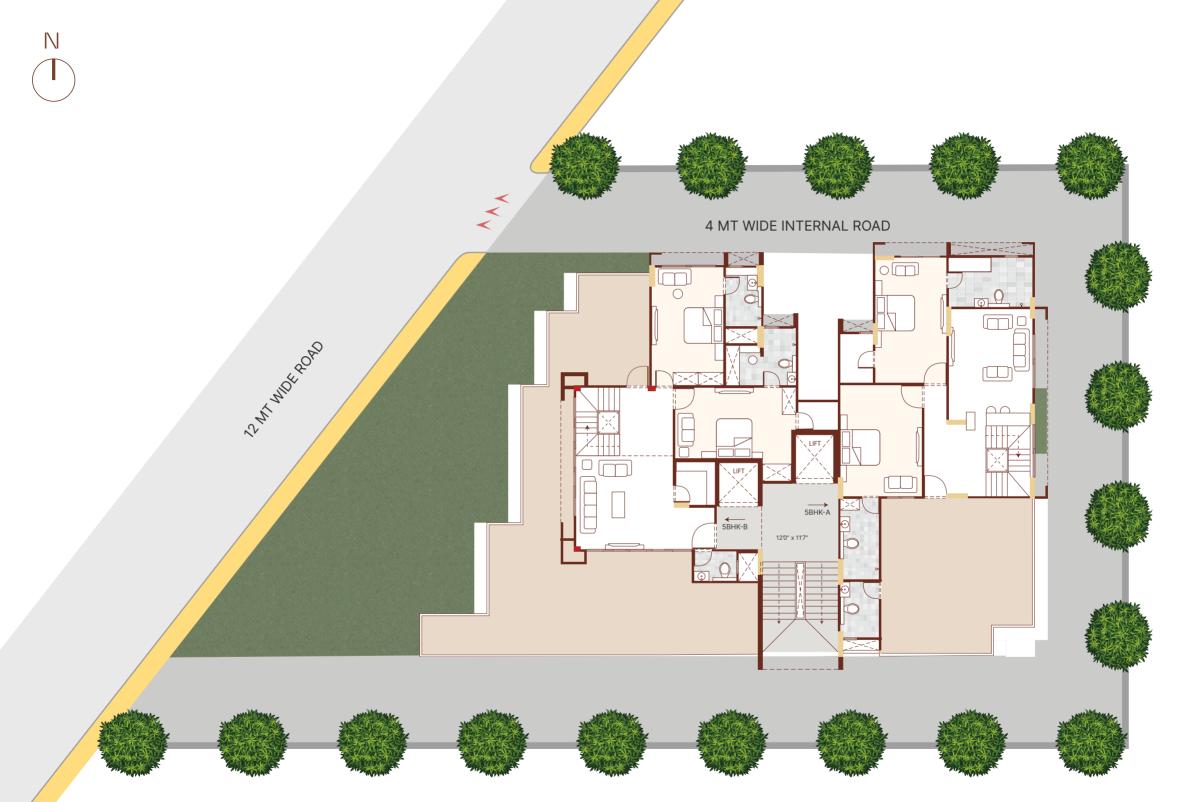

connected to city life while letting you escape to immense recreational opportunities.





# HIGH ON VIEWS

At Mahi Vista, windows open out to vistas of privilege. Unfolding a sweeping expanse of the city skyline, our unique design ensures that a privileged view is available in every home. Truly, a view from the top is reserved exclusively for those at the top.

## HIGH TIDE OF FITNESS



BOX CRICKET



GYMNASIUM



YOGA DECK

## HIGH-END RECREATIONAL CENTRES



ROOFTOP GAZEBO



INDOOR GAMES



CHILDREN PLAY AREA



## HIGH CLASS AMENITIES



#### 24X7 CCTV SURVEILLANCE



FULLY AUTOMATIC LIFTS



CHARGING POINTS FOR EV VEHICLES



PARTY LAWN



PICK UP AND DROP OFF ZONE



ALLOTTED CAR PARKING



AIR CONDITIONED FOYER



## FLOOR PLANS



1<sup>ST</sup> TO 5<sup>TH</sup> FLOOR PLAN







## UNIT PLANS

#### 1ST TO 5TH FLOOR



#### 4BHK-TYPE A

| No. | Particulars      | Area          |
|-----|------------------|---------------|
| 1   | Vestibule        | 6'11" X 6'0   |
| 2   | Drawing Room     | 12'6" X 17'0  |
| 3   | Balcony          | 19'5" X 6'0"  |
| 4   | Dining & Kitchen | 14'1" X 16'3  |
| 5   | Store            | 5'3" X 6'0"   |
| 6   | Washyard         | 10'6" X 5'0"  |
| 7   | Bedroom-1        | 11'0" X 17'0  |
| 8   | Toilet           | 8'7" X 6'0"   |
| 9   | Bedroom-2        | 11'0" X 12'11 |
| 10  | Toilet           | 5'0" X 7'2"   |
| 11  | Bedroom-3        | 17'5" X 13'0" |
| 12  | Toilet           | 7'8" X 6'4"   |
| 13  | Bedroom-4        | 17'0" X 11'0" |
| 14  | Toilet           | 7'8" X 6'4"   |
| 15  | Passage          | 3'0" X 3'5    |
|     |