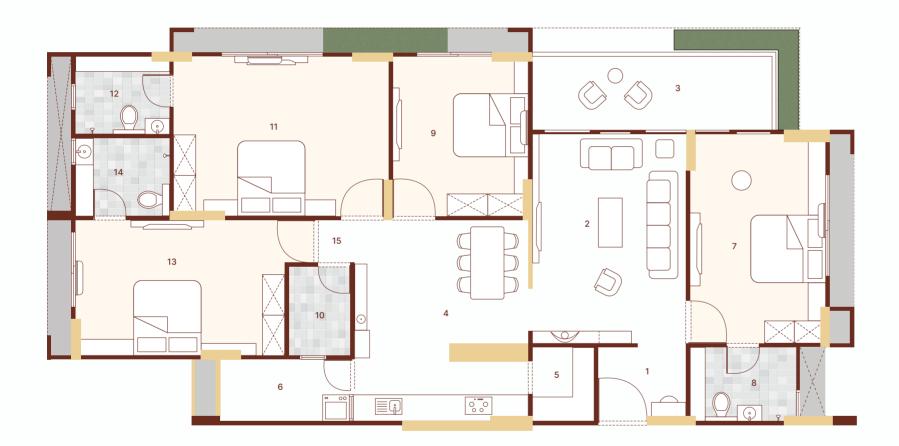

#### 4BHK-TYPE A

| No. | Particulars      | Area          |
|-----|------------------|---------------|
| 1   | Vestibule        | 6'11" X 6'0   |
| 2   | Drawing Room     | 12'6" X 17'0  |
| 3   | Balcony          | 19'5" X 6'0"  |
| 4   | Dining & Kitchen | 14'1" X 16'3  |
| 5   | Store            | 5'3" X 6'0"   |
| 6   | Washyard         | 10'6" X 5'0"  |
| 7   | Bedroom-1        | 11'0" X 17'0  |
| 8   | Toilet           | 8'7" X 6'0"   |
| 9   | Bedroom-2        | 11'0" X 12'11 |
| 10  | Toilet           | 5'0" X 7'2"   |
| 11  | Bedroom-3        | 17'5" X 13'0" |
| 12  | Toilet           | 7'8" X 6'4"   |
| 13  | Bedroom-4        | 17'0" X 11'0" |
| 14  | Toilet           | 7'8" X 6'4"   |
| 15  | Passage          | 3'0" X 3'5    |
|     |                  |               |

#### CARPET AREA

| Total       | 157.06  | 187.84  | 1690.58 |
|-------------|---------|---------|---------|
| Balcony     | 10.78   | 12.89   | 116.03  |
| Washyard    | 4.88    | 5.84    | 52.53   |
| Rera Carpet | 141.40  | 169.11  | 1522.02 |
| Particulars | Sq.Mts. | Sq.Yds. | Sq.Ft.  |