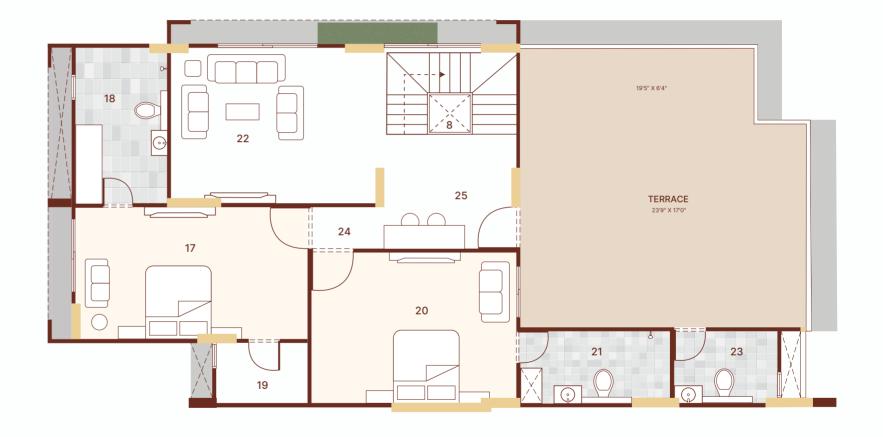

#### 7<sup>TH</sup> FLOOR

#### 5BHK-TYPE B LOWER LEVEL PENTHOUSE

| No. | Particulars     | Area         |
|-----|-----------------|--------------|
| 1   | P. Foyer        | 6'7" X 6'9"  |
| 2   | Vestibule       | 6'7" X 7'0"  |
| 3   | Lounge/Bar      | 11'0" X 10'7 |
| 4   | Drawing Room    | 16'0" X 14'7 |
| 5   | Living & Dining | 14'4" X 14'0 |
| 6   | Balcony         | 21'0" X 7'10 |
| 7   | Staircase/Puja  | 10'7" X 6'9" |
| 8   | Kitchen         | 13'0" X 14'0 |
| 9   | Store           | 6'9" X 7'0   |
| 10  | Washyard        | 11'7" X 5'0" |
| 11  | Laundry         | 4'0" X 5'10" |
| 12  | S. Room         | 11'5" X 5'0" |
| 13  | Toilet          | 4'3" X 6'3"  |
| 14  | Bed Room-1      | 20'0" X 13'0 |
| 15  | Toilet          | 6'0" X 10'0" |
| 16  | Bed Room-2      | 11'0" X 15'5 |
| 17  | Toilet          | 5'6" X 10'10 |
| 18  | Bed Room-3      | 16'0" X 11'0 |
| 19  | Toilet          | 9'0" X 5'6"  |
| 20  | C. Toilet       | 4'7" X 6'7"  |
| 21  | Passage         | 2'0" X 3'5"  |
| 22  | Living & Dining | 10'7" X 7'4" |
| 23  | Bed Room-4      | 18'0" X 12'0 |
| 24  | Toilet          | 9'0" X 5'6"  |
| 25  | Bed Room-5      | 11'0" X 19'0 |
| 26  | Toilet          | 8'7" X 5'0"  |
| 27  | Walk-In         | 6'0" X 5'6"  |
| 28  | Pantry/Store    | 6'9" X 7'0"  |
| 29  | P. Foyer        | 6'7" X 6'9"  |
| 30  | Vestibule       | 6'7" X 7'3"  |
| 31  | Living Room     | 14'4" X 14'0 |
| 32  | C. Toilet       | 4'7" X 6'7"  |
| 33  | Balcony         | 4'3" X 6'3"  |
| 34  | Lounge/Bar      | 10'7" X 7'4" |
|     |                 |              |