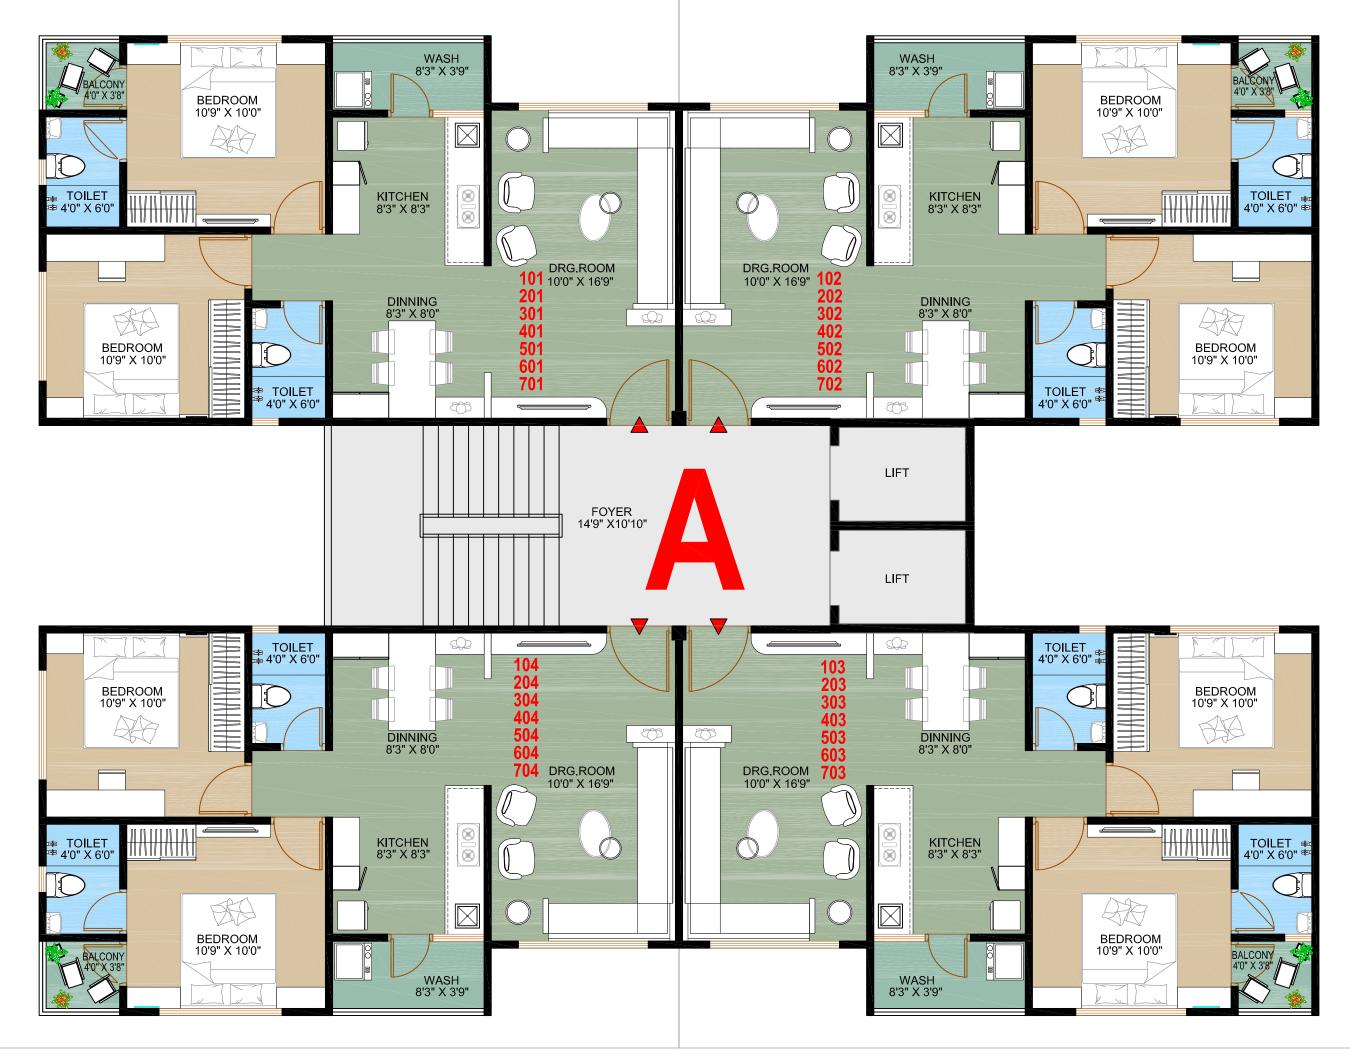

# A PROJECT BY: DHARTI BUILDCON

CONTACT : +91 98256 64155, 99099 51499

Where Skyline Is An Address

# PANCHVATI 2000000

#### 2 BHK LIVING SPACE

Space That Let You Be

3

### With Yourself

T

PAGE 2

A A

in with

Above all the treasures and pleasures of life, above all the offerings of world below, there is a never ending vista of skies full of dreams calling out to experience its vastness.

=



The highest value embedded in the concept of The Copper Stone Sky is sustainable design in each and every aspect.

The Spaces within the apartments are efficiently planned to carve our most usable areas. Each room has sufficiently large openings to capture natural light and ventilation.

A STATISTICS

### Ground Floor Layout





### Typical Floor Layout





### Typical Floor Building Plan





**PAGE** 11

### Typical Floor Building Plan







### Specification



Standard Vitrified tiles for entire flooring in all apartments.



2 premium quality lifts in each block.

WALL FINISH / ELEVATION

Attractive external elevation with double coat sand

Internal mala plaster with white finish putty.

faced plaster with 100% acrylic paints.



#### **DOORS & WINDOWS**

Decorative main door & other flush doors with wooden/granite frame. All windows in aluminum section with granite frame.



#### ELECTRIFICATION

Branded ISI modular switches with concealed Branded wiring and adequate number of points. MCB distribution panel.



#### PLUMBING

ISI CPVC and UPVC pipes for water supply, PVC & SWR pipes for solid waste and drainage systems. Percolation recharge wells as per the norms. Sta