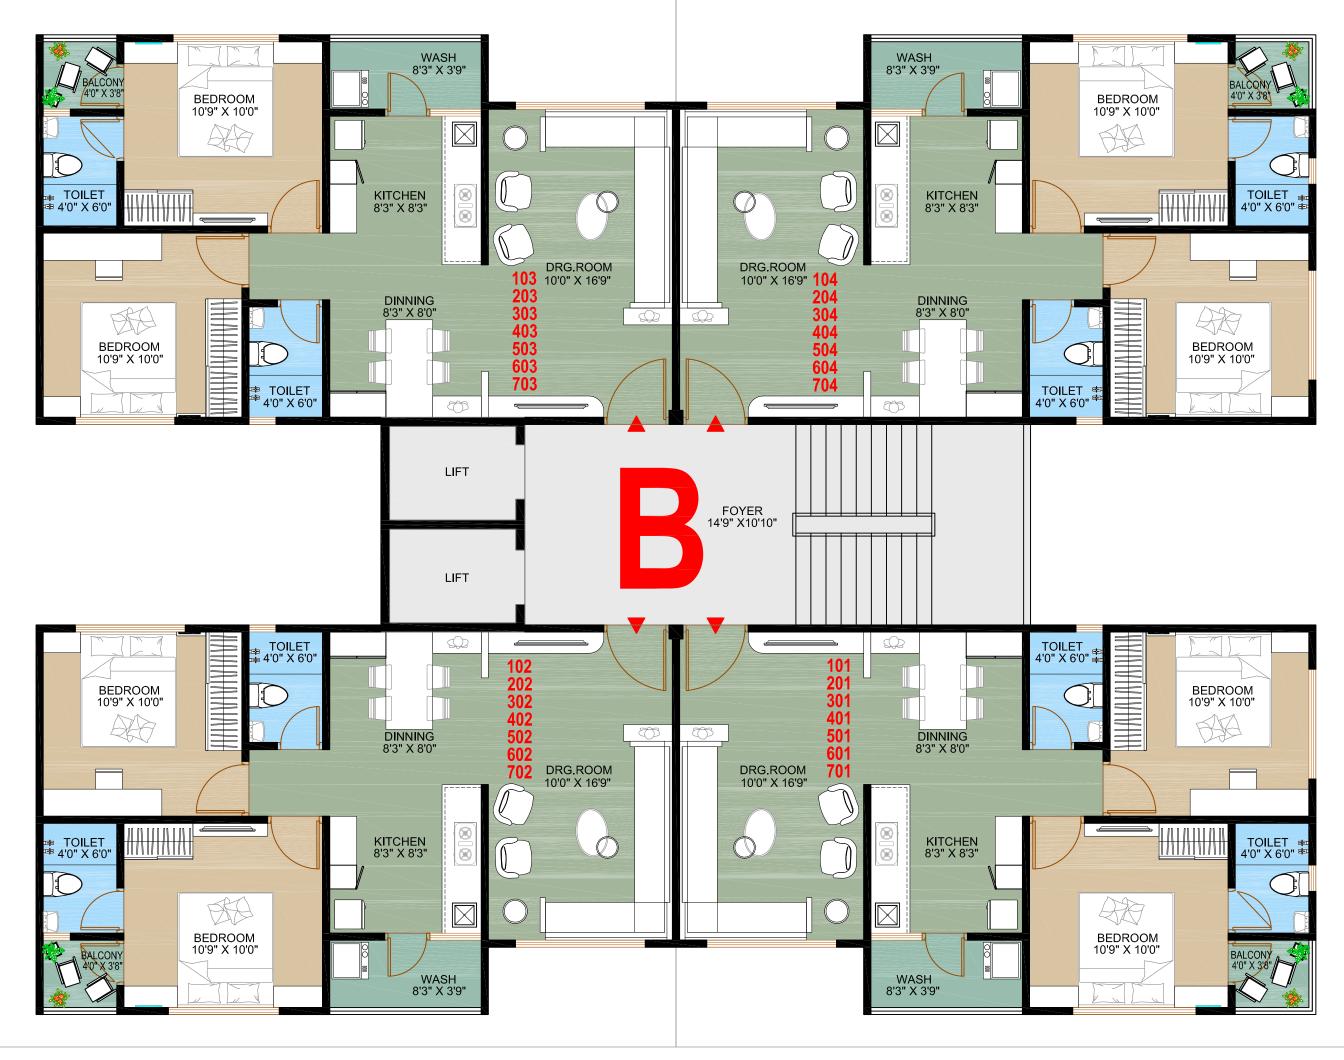

56 64155, 99099 51499

Where Skyline Is An Address

# PANCHVATI 2000000

#### 2 BHK LIVING SPACE

Space That Let You Be

3

### With Yourself

T

PAGE 2

A A

in with

Above all the treasures and pleasures of life, above all the offerings of world below, there is a never ending vista of skies full of dreams calling out to experience its vastness.

=



The highest value embedded in the concept of The Copper Stone Sky is sustainable design in each and every aspect.

The Spaces within the apartments are efficiently planned to carve our most usable areas. Each room has sufficiently large openings to capture natural light and ventilation.

A STATISTICS

### Ground Floor Layout





### Typical Floor Layout





### Typical Floor Building Plan





**PAGE** 11

### Typical Floor Building Plan







### Specification



Standard Vitrified tiles for entire flooring in all apartments.



2 premium quality lifts in each block.

WALL FINISH / ELEVATION

Attractive external elevation with double coat sand

Internal mala plaster with white finish putty.

faced plaster with 100% acrylic paints.



#### **DOORS & WINDOWS**

Decorative main door & other flush doors with wooden/granite frame. All windows in aluminum section with granite frame.



#### ELECTRIFICATION

Branded ISI modular switches with concealed Branded wiring and adequate number of points. MCB distribution panel.



#### PLUMBING

ISI CPVC and UPVC pipes for water supply, PVC & SWR pipes for solid waste and drainage systems. Percolation recharge wells as per the norms. Standard CP fittings.



**KITCHEN** Mirror polished