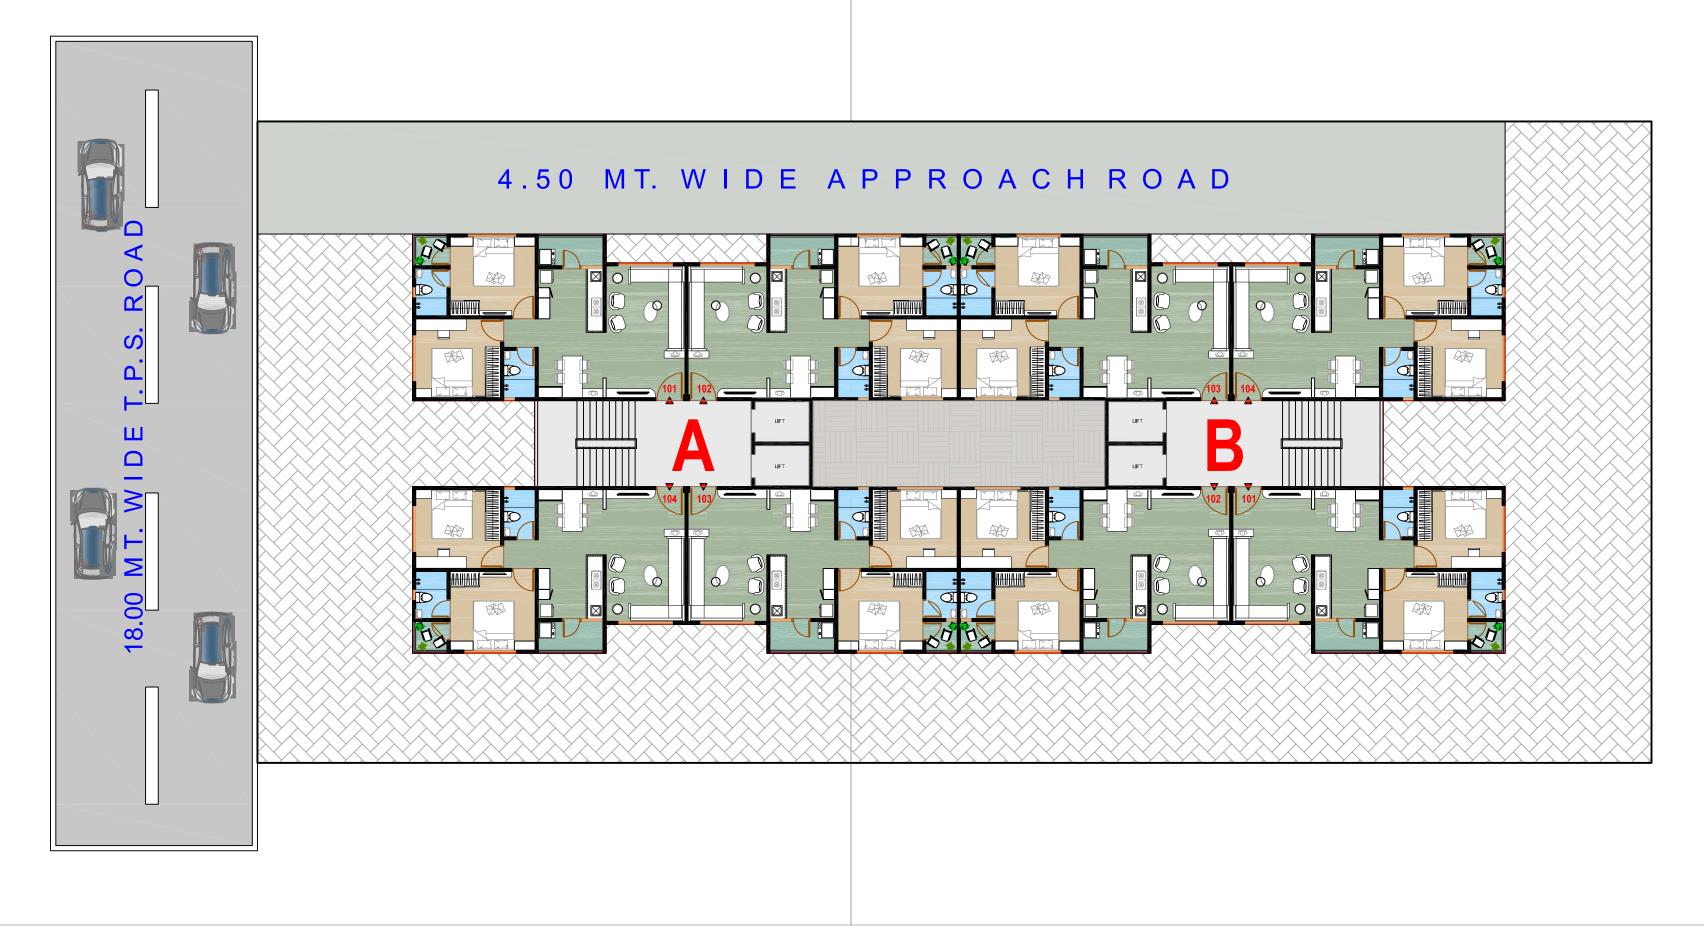

#### A PROJECT BY: DHARTI BUILDCON

CONTACT : +91 98256 64155, 99099 51499

Where Skyline Is An Address

# PANCHVATI 2000000

#### 2 BHK LIVING SPACE

Space That Let You Be

3

### With Yourself

T

PAGE 2

A A

in with

Above all the treasures and pleasures of life, above all the offerings of world below, there is a never ending vista of skies full of dreams calling out to experience its vastness.

=



The highest value embedded in the concept of The Copper Stone Sky is sustainable design in each and every aspect.

The Spaces within the apartments are efficiently planned to carve our most usable areas. Each room has sufficiently large openings to capture natural light and ventilation.

A STATISTICS

### Ground Floor Layout





### Typical Floor Layout





### Typical Floor Building Plan





**PAGE** 11

### Typical Floor Building Plan







### Specification



Standard Vitrified tiles for entire flooring in all apartments.



2 premium quality lifts in each block.

WALL FINISH / ELEVATION

Attractive external elevation with double coat sand

Internal mala plaster with white finish putty.

faced plaster with 100% acrylic paints.



#### **DOORS & WINDOWS**

Decorative main door & other flush doors with wooden/granite frame. All windows in aluminum section with granite frame.



#### ELECTRIFICATION

Branded ISI modular switches with concealed Branded wiring and adequate number of points. MCB distribution panel.



#### PLUMBING

ISI CPVC and UPVC pipes for water supply, PVC & SWR pipes for solid waste and drainage systems. Percolation