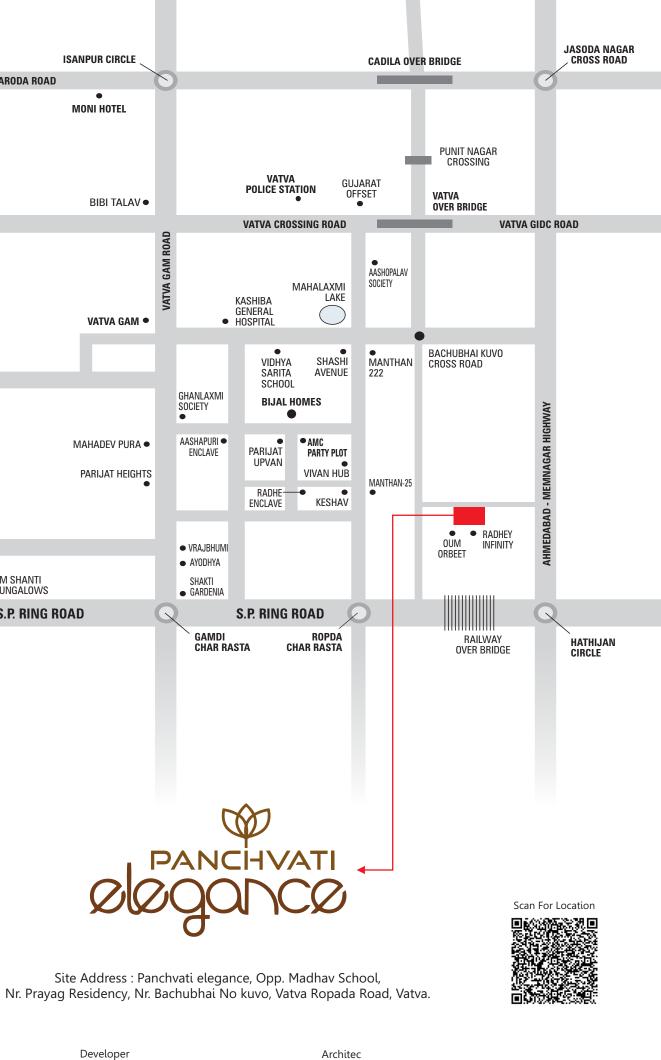

## **BRTS ROUTE** NAROL CIRCLE NAROL - NARODA ROAD NAROL GAM **NATIONAL HIGHWAY NO.8** LAMBHA Cross Road OM SHANTI NAGAR-2 OM SHANTI BUNGALOWS Q S.P. RING ROAD ASLALI CIRCLE

RERA NUMBER

**DHARTI BUILDCON** 