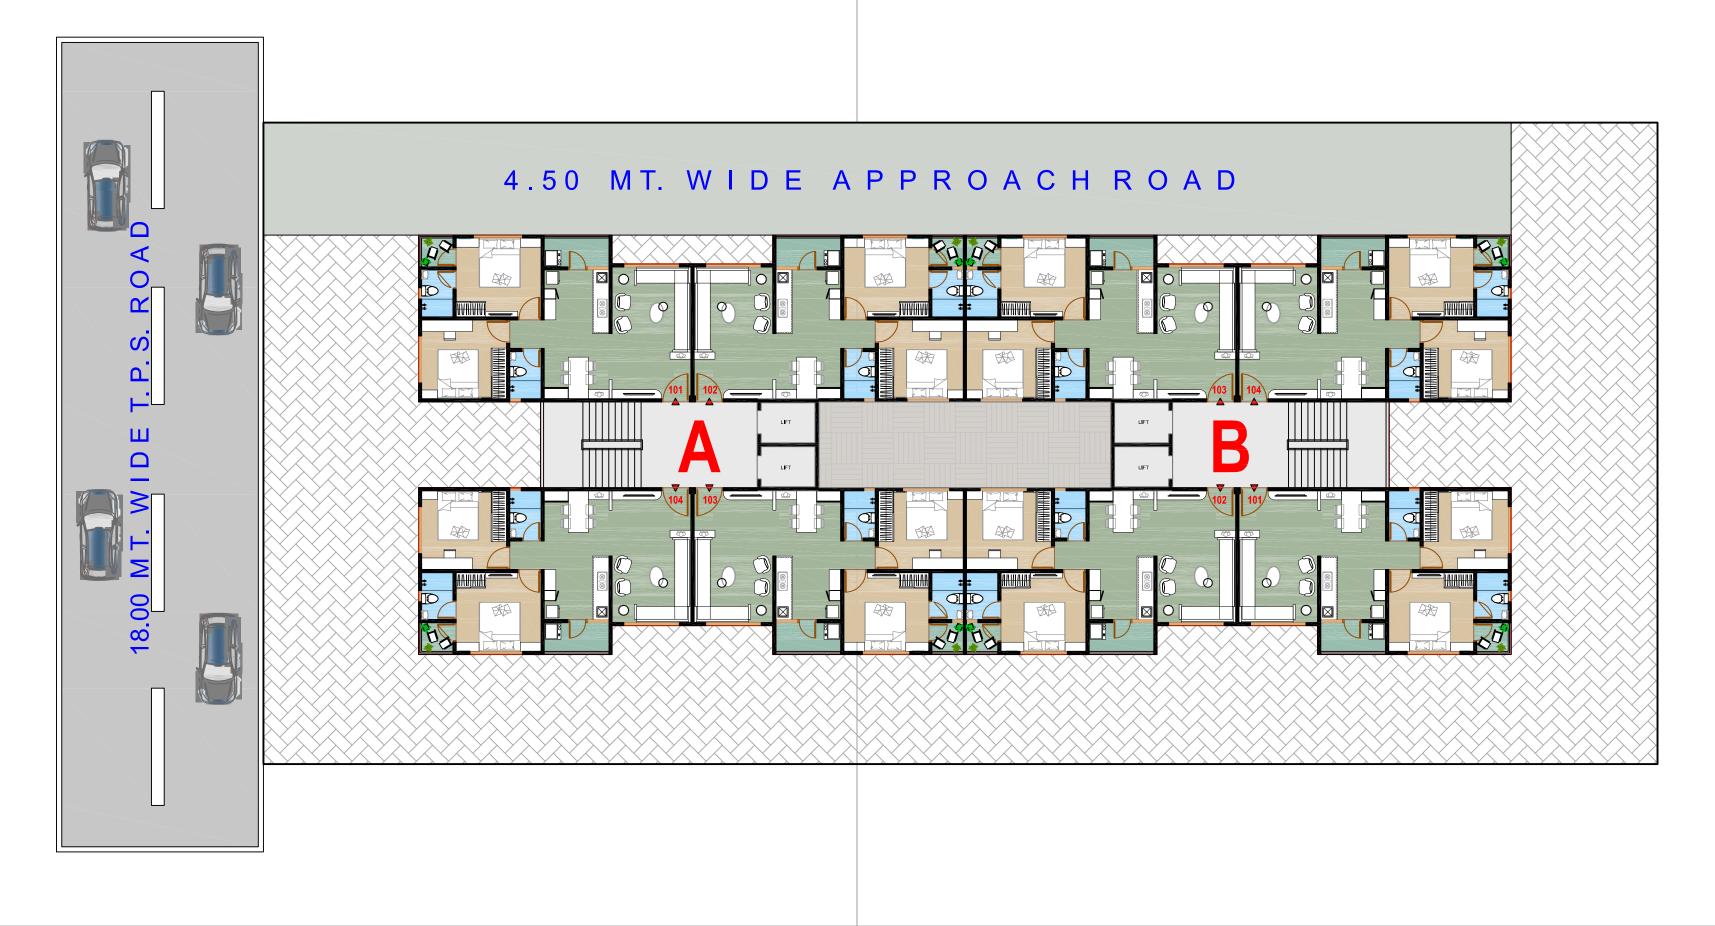

#### A PROJECT BY: DHARTI BUILDCON

CONTACT : +91 98256 64155, 99099 51499

Where Skyline Is An Address

# PANCHVATI 2000000

#### 2 BHK LIVING SPACE

Space That Let You Be

3

### With Yourself

T

PAGE 2

A A

in with

Above all the treasures and pleasures of life, above all the offerings of world below, there is a never ending vista of skies full of dreams calling out to experience its vastness.

=



The highest value embedded in the concept of The Copper Stone Sky is sustainable design in each and every aspect.

The Spaces within the apartments are efficiently planned to carve our most usable areas. Each room has sufficiently large openings to capture natural light and ventilation.

A STATISTICS

### Ground Floor Layout





### Typical Floor Layout





### Typical Floor Building Plan





**PAGE** 11

### Typical Floor Building Plan







### Specification



Standard Vitrified tiles for entire flooring in all apartments.



2 premium quality lifts in each block.

WALL FINISH / ELEVATION

Attractive external elevation with double coat sand

Internal mala plaster with white finish putty.

faced plaster with 100% acrylic paints.



#### **DOORS & WINDOWS**

Decorative main door & other flush doors with wooden/granite frame. All windows in aluminum section with granite frame.



#### ELECTRIFICATION

Branded ISI modular switches with concealed Branded wiring and adequate number of points. MCB distribution panel.



#### PLUMBING

ISI CPVC and UPVC pipes for water supply, PVC & SWR pipes for solid waste and