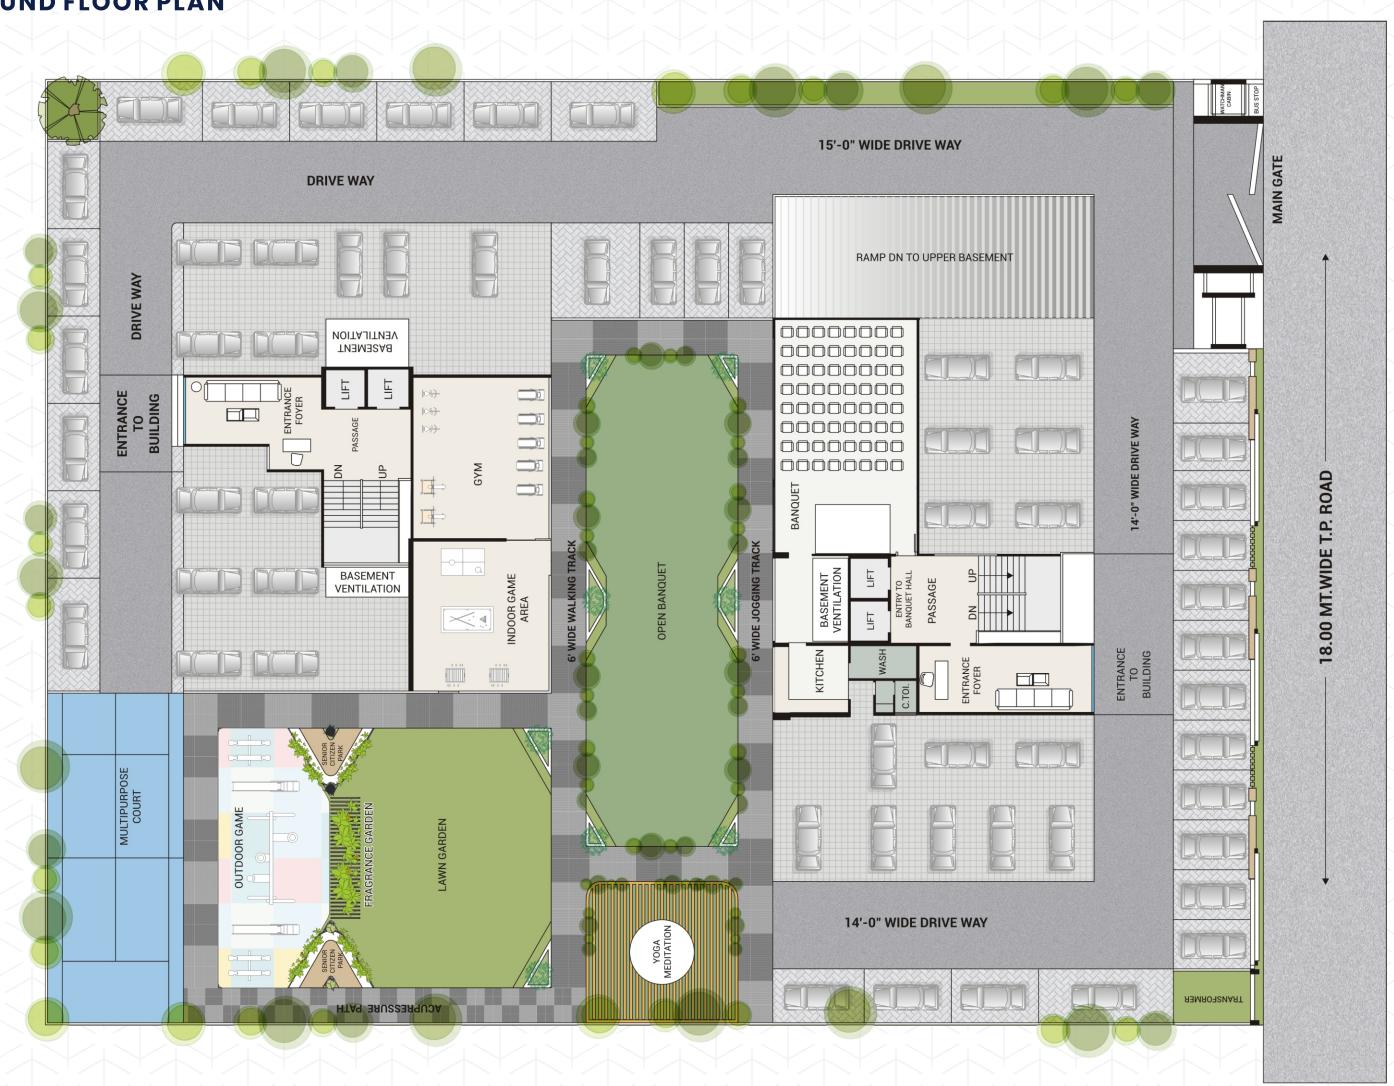

## LOCATION





**F** 🗿 🛃



Qr Code For Digital Brochure

### Rera No : PR/GJ/SURAT/SURAT CITY/SUDA/RAA09368/261121

CONTACT US +91 98251 05254 | +91 99786 05289 | +91 98251 98975 Althan Bhimrad Canal Road, Bhimrad, Surat. 395007























# "A house made to

Home"























# TYPICAL FLOOR PLAN







## A-BUILDING Floor Plan



## **B-BUILDING** Floor Plan













GYM



# A/C ENTRANCE FOYER



LIVING ROOM

# SAMPLE FLAT

# MASTER BED ROOM

MA





# LIVING ROOM



# **CHILDREN BED ROOM**

## **CAMPUS AMENITIES**



## **FLAT AMENITIES**

- 2 Cars Parking Allotted
- Air-conditioner in Master Bedroom
- Geyser in Wash Area with Piping
- Water Filter in Kitchen •
- Designer Aluminium Glass Railing in Balcony
- Anodized Aluminium Section Window
- Designer Grill In Windows For Safety
- Granite Kitchen Platform with S. S Sink
- Granite Platform in Store
- Granite Door Frame with Best Quality Flush Doors
- Standard Trending Granamite Tiles in Living Room, Kitchen & Dining Area
- 24 X 24 Granamite Tiles in all Bedrooms
- Bathrooms Fully Loaded with Design