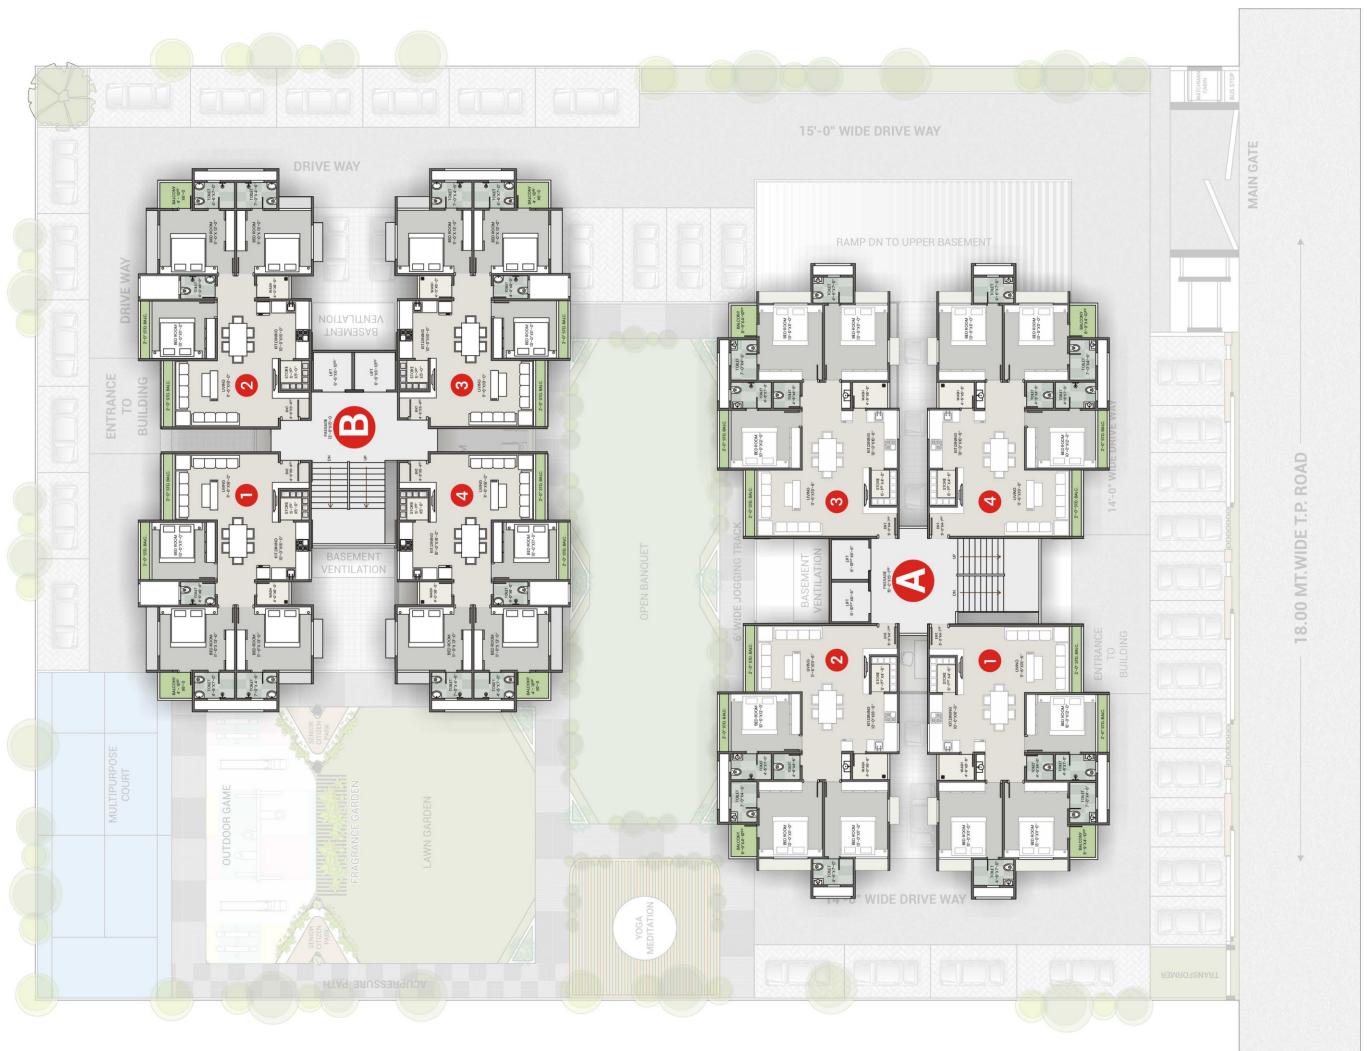

# TYPICAL FLOOR PLAN

## A-BUILDING Floor Plan

## **B-BUILDING** Floor Plan

GYM