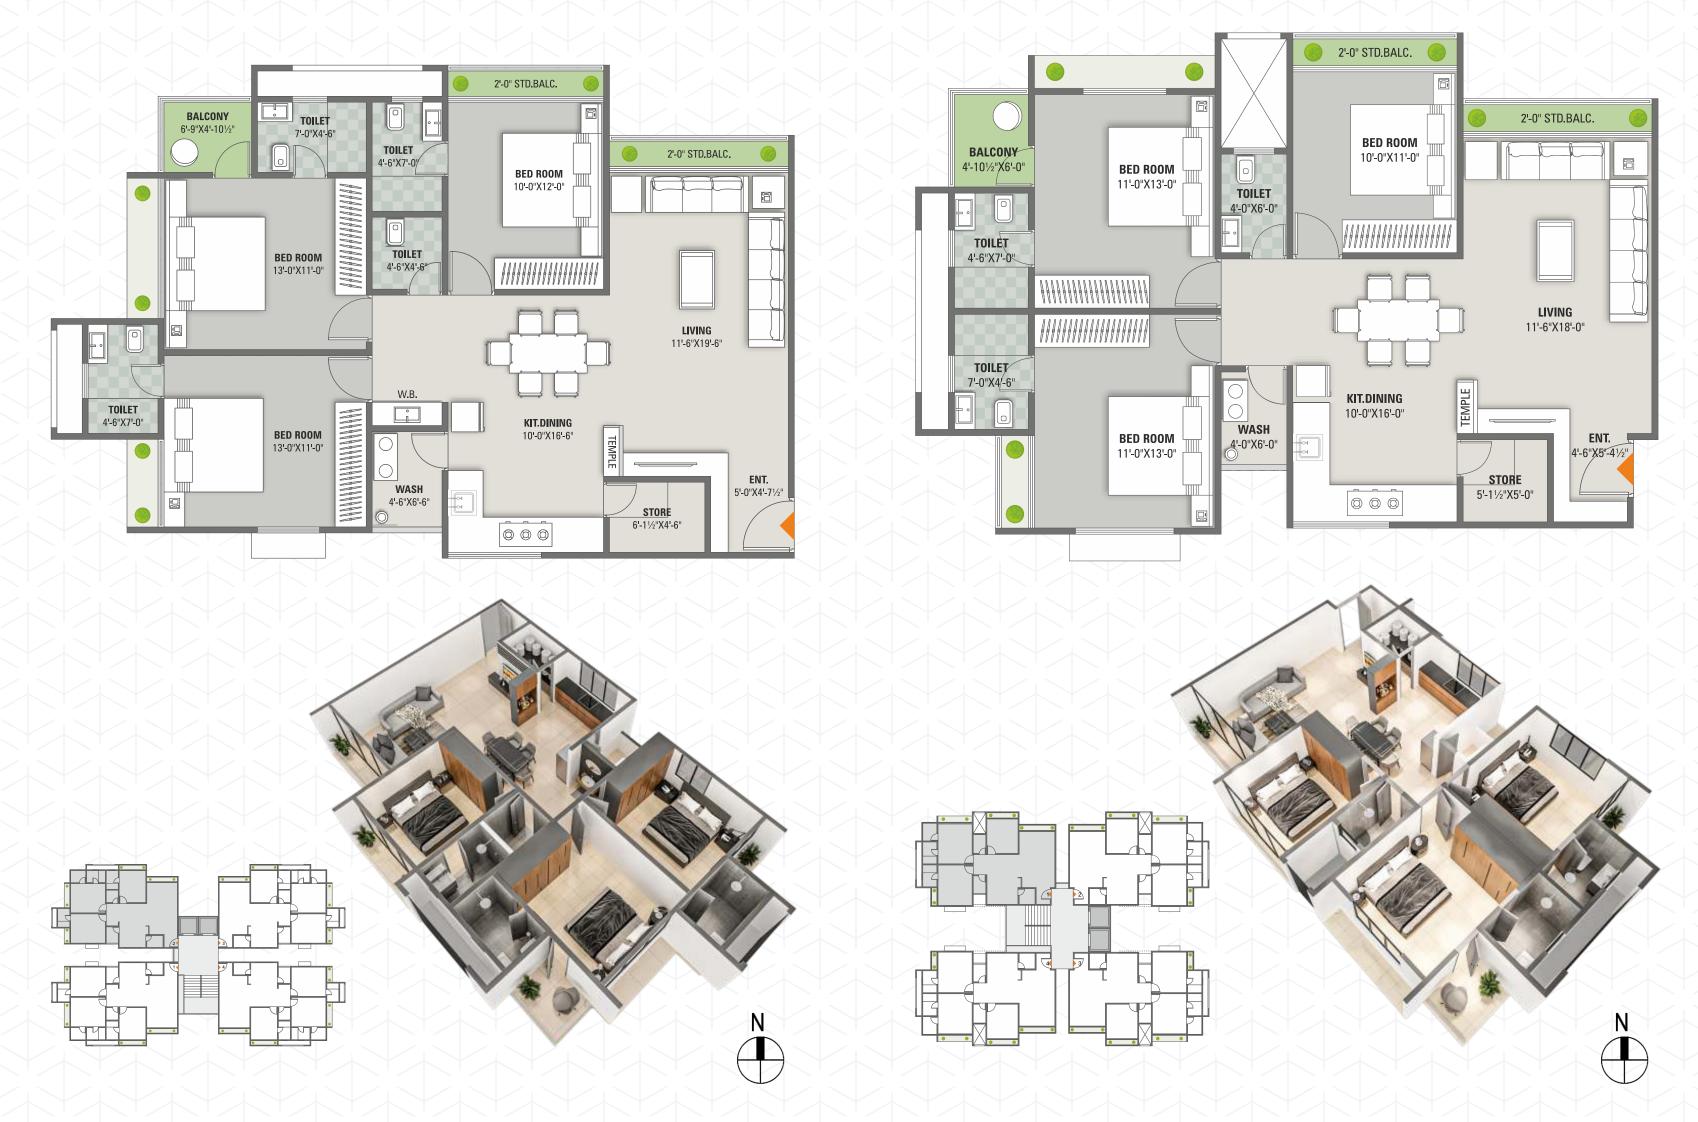

# TYPICAL FLOOR PLAN

## A-BUILDING Floor Plan

## **B-BUILDING** Floor Plan

GYM