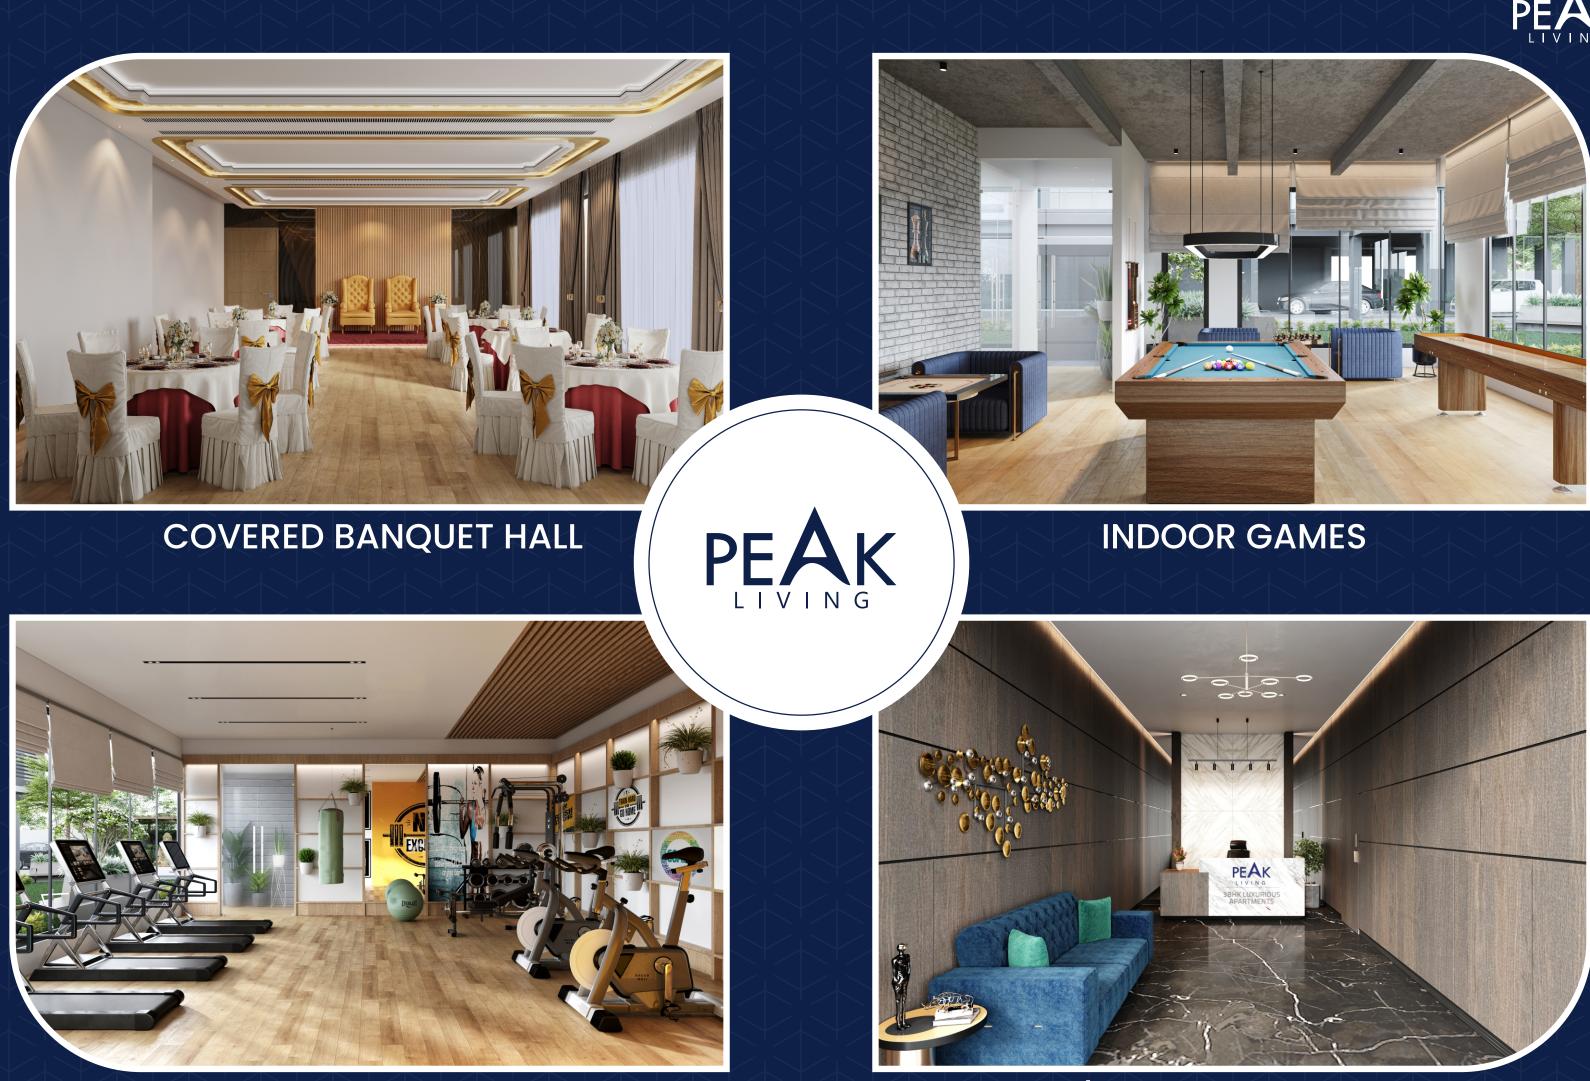

## **CAMPUS AMENITIES**

|                                                 | Landscape Garden<br>with Large Open Area |                                        | Open Yoga - Meditation<br>Healing Garden Space |                                                     | Acupressure<br>Garden                |
|-------------------------------------------------|------------------------------------------|----------------------------------------|------------------------------------------------|-----------------------------------------------------|--------------------------------------|
| Fragrance<br>Garden                             |                                          | Medical<br>Store                       |                                                | Grocery/<br>Dairy Shop                              |                                      |
|                                                 | Double Basement<br>Parking               |                                        | Skating, Jogging &<br>Walking Tracks           |                                                     | Toddler Outdoor<br>Play Zone         |
| Senior Citizen<br>Sitting Area                  |                                          | Multipurpose<br>Court                  |                                                | Deck Sitting In<br>Garden Area                      |                                      |
|                                                 | CCTV Coverage of<br>Common Area          |                                        | Terrace Party Lounge<br>With Kitchen & Toilets |                                                     | Covered Banquet<br>Hall              |
| Gym and<br>Aerobics Room                        | Ϋ́Υ.                                     | Indoor Game<br>Zone                    |                                                | AC Foyer with Guest<br>Waiting Lounge               |                                      |
| <b>L</b>                                        | Intercom & High Tech<br>Security System  |                                        | Bus Pick up<br>& Drop                          | ()<br>C                                             | Driver's Waiting<br>Area             |
| Marvellous Entrance Gate<br>with Security Cabin |                                          | Designed Compound<br>Walls With Lights |                                                | Power Back-up for<br>Common Area                    |                                      |
|                                                 | Fire Safety<br>Provisions                |                                        | 14-Storey<br>Apartments                        |                                                     | No Commercial,<br>Purely Residential |
| Loanable Clear<br>Title                         |                                          | RERA<br>Approved                       |                                                | Structure Design<br>Considering Last<br>Earth-Quake |                                      |