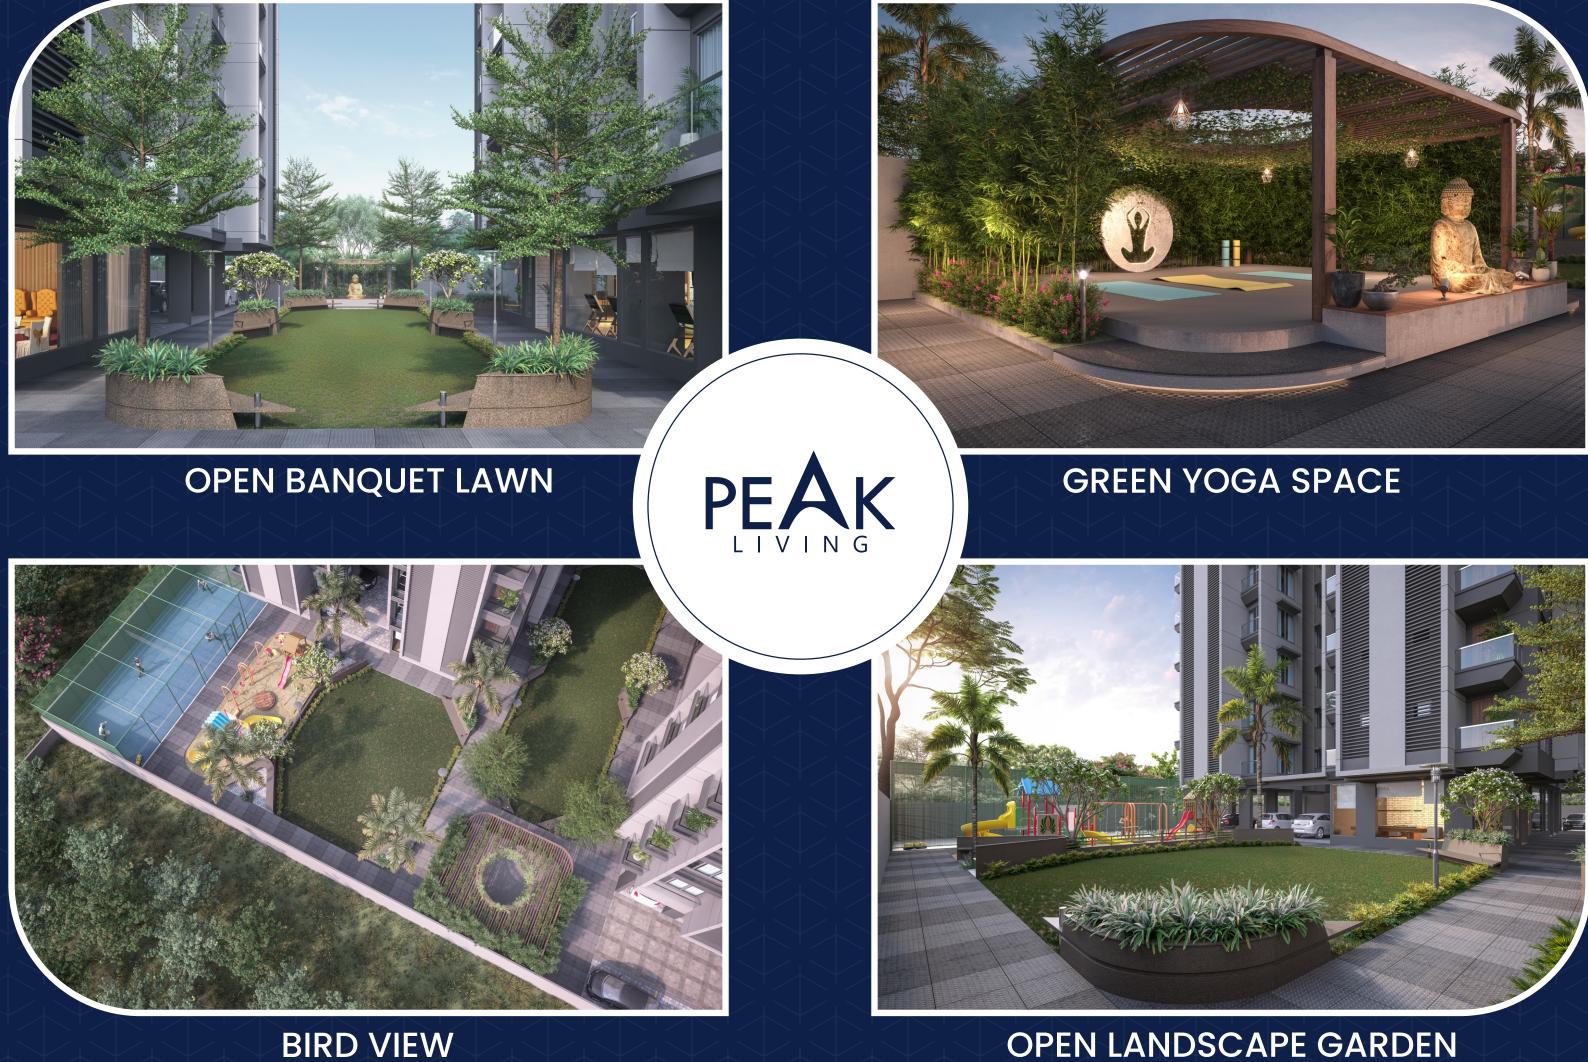

## **CAMPUS AMENITIES**

|                                                 | Landscape Garden<br>with Large Open Area |                                        | Open Yoga - Meditation<br>Healing Garden Space |                                                     | Acupressure<br>Garden                |
|-------------------------------------------------|------------------------------------------|----------------------------------------|------------------------------------------------|-----------------------------------------------------|--------------------------------------|
| Fragrance<br>Garden                             |                                          | Medical<br>Store                       |                                                | Grocery/<br>Dairy Shop                              |                                      |
|                                                 | Double Basement<br>Parking               |                                        | Skating, Jogging &<br>Walking Tracks           |                                                     | Toddler Outdoor<br>Play Zone         |
| Senior Citizen<br>Sitting Area                  |                                          | Multipurpose<br>Court                  |                                                | Deck Sitting In<br>Garden Area                      |                                      |
|                                                 | CCTV Coverage of<br>Common Area          |                                        | Terrace Party Lounge<br>With Kitchen & Toilets |                                                     | Covered Banquet<br>Hall              |
| Gym and<br>Aerobics Room                        | Ϋ́Υ.                                     | Indoor Game<br>Zone                    |                                                | AC Foyer with Guest<br>Waiting Lounge               |                                      |
| <b>L</b>                                        | Intercom & High Tech<br>Security System  |                                        | Bus Pick up<br>& Drop                          | ()<br>C                                             | Driver's Waiting<br>Area             |
| Marvellous Entrance Gate<br>with Security Cabin |                                          | Designed Compound<br>Walls With Lights |                                                | Power Back-up for<br>Common Area                    |                                      |
|                                                 | Fire Safety<br>Provisions                |                                        | 14-Storey<br>Apartments                        |                                                     | No Commercial,<br>Purely Residential |
| Loanable Clear<br>Title                         |                                          | RERA<br>Approved                       |                                                | Structure Design<br>Considering Last<br>Earth-Quake |                                      |