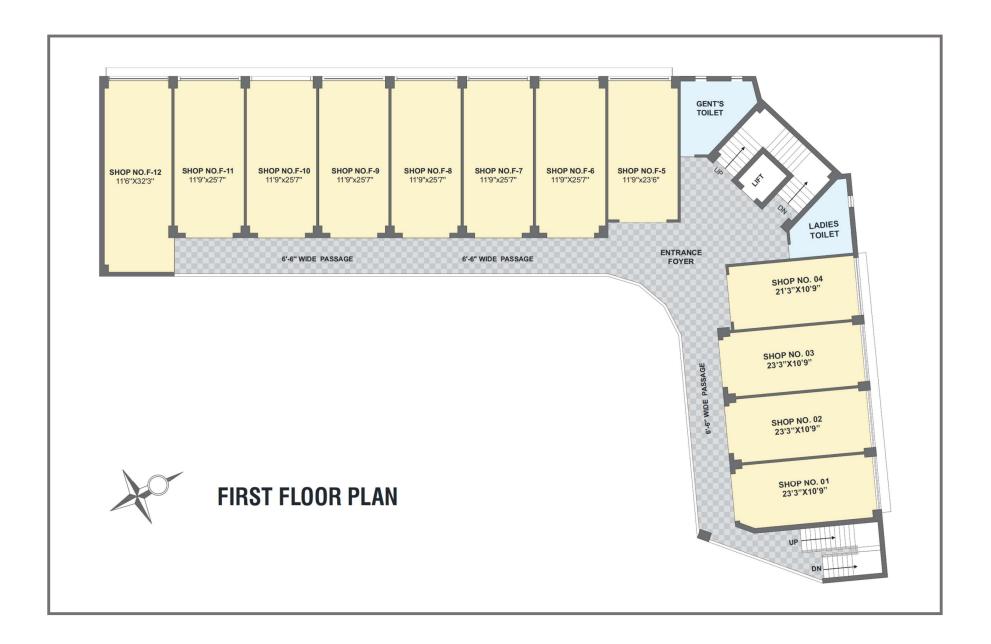

## FACILITIES AVAILABLE AT RIVIERA ARCADE

- Developed by reputed developer "RAJVI ESTATE"
- Ground plus two floors with lift facility
- 24 X 7 Security
- CCTV Camera Surveillance
- Ample parking area
- Outdoor seating arrangement
- Beautiful building design and landscaping
- Outdoor seating