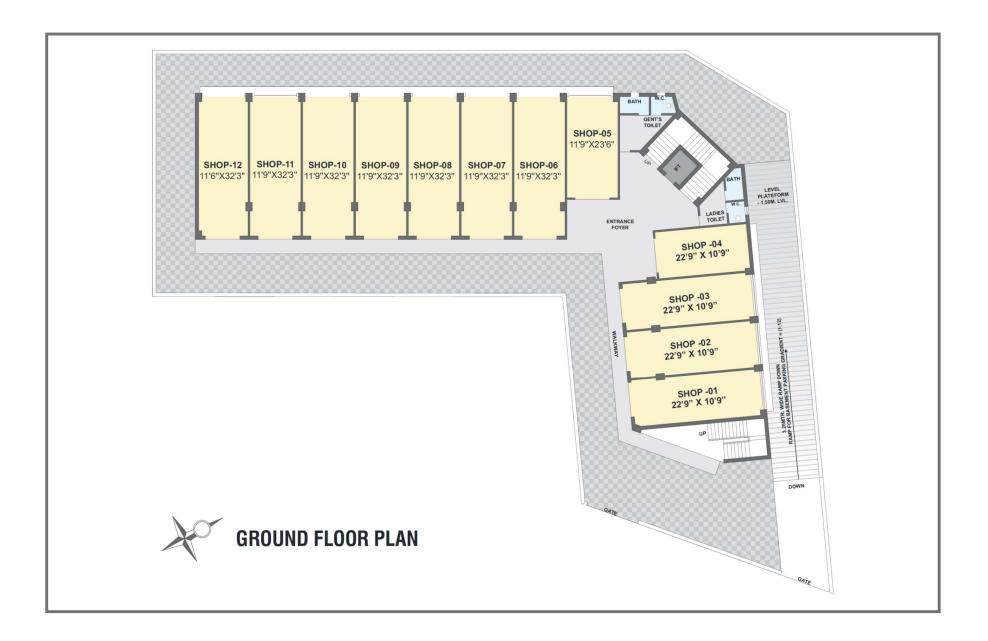

## FACILITIES AVAILABLE AT RIVIERA ARCADE

- Developed by reputed developer "RAJVI ESTATE"
- Ground plus two floors with lift facility
- 24 X 7 Security
- CCTV Camera Surveillance
- Ample parking area
- Outdoor seating arrangement
- Beautiful building design and landscaping
- Outdoor seating