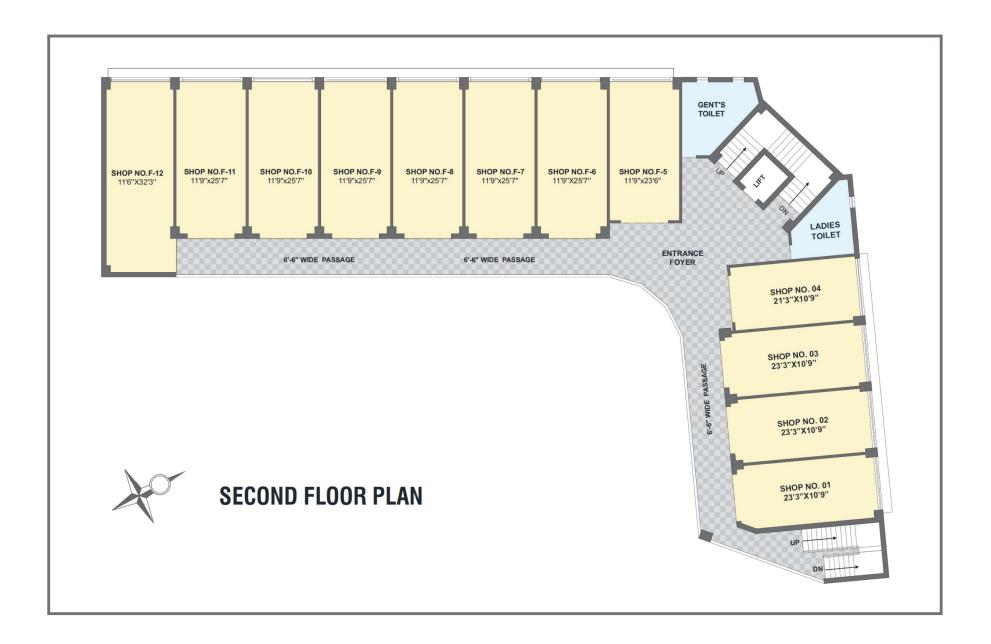

## FACILITIES AVAILABLE AT RIVIERA ARCADE

- Developed by reputed developer "RAJVI ESTATE"
- Ground plus two floors with lift facility
- 24 X 7 Security
- CCTV Camera Surveillance
- Ample parking area
- Outdoor seating arrangement
- Beautiful building design and landscaping
- Outdoor seating