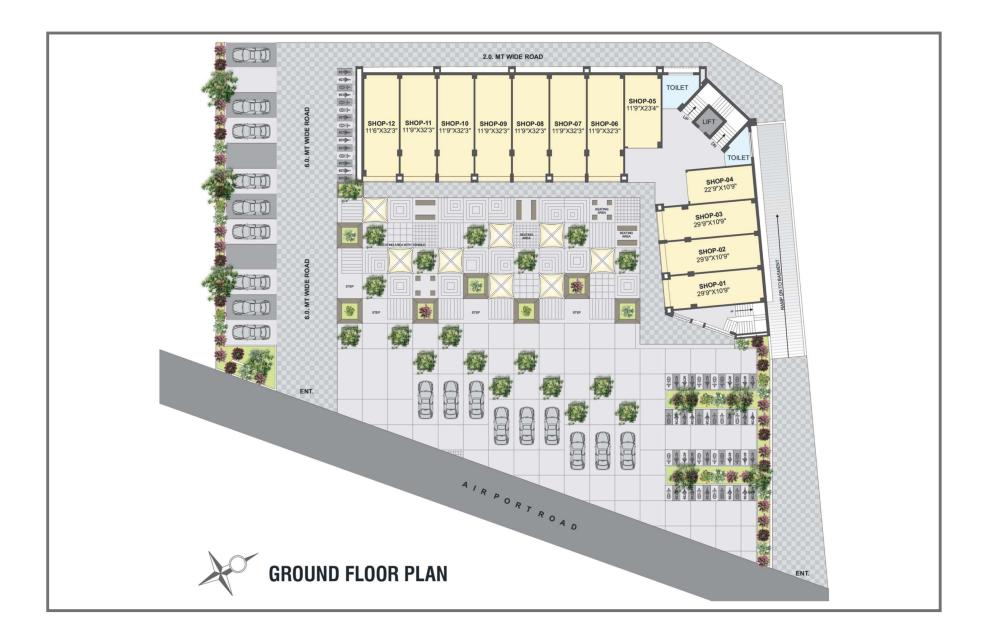

## FACILITIES AVAILABLE AT RIVIERA ARCADE

- Developed by reputed developer "RAJVI ESTATE"
- Ground plus two floors with lift facility
- 24 X 7 Security
- CCTV Camera Surveillance
- Ample parking area
- Outdoor seating arrangement
- Beautiful building design and landscaping
- Outdoor seating