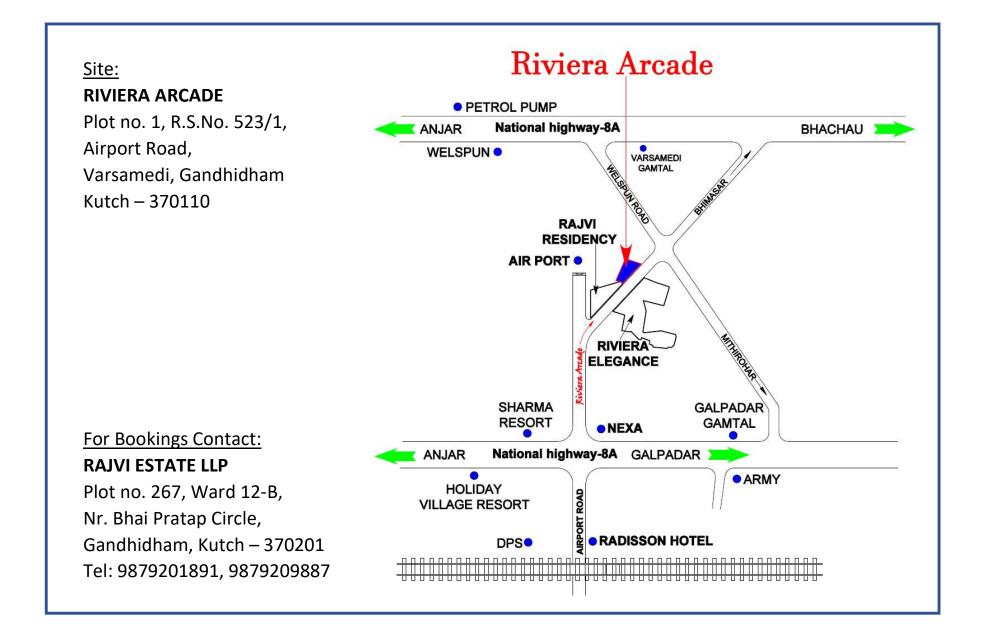

## LOCATION ADVANTAGES:

- Located adjoining Kandla Airport on the main road
- Surrounded by premium residential societies like Riviera Elegance and Rajvi Residency
- Surrounded by 100 mid-segment residential societies in 4 kms radius
- First commercial complex in the area with 40,000 plus population in 4 kms radius
- Between 800 to 1000 residential units under construction in the area