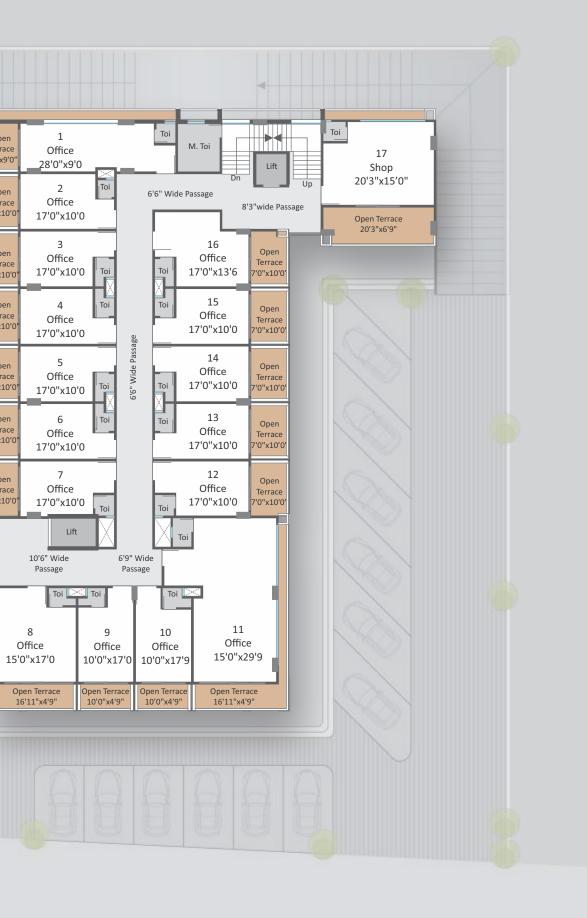

## Sixth Floor Plan

Open Terrace 7'0"x9'0"

Open Terrace 7'0"x10'0

Open Terrace 7'0"x10'0

Open Terrace 7'0"x10'0

Open Terrace 7'0"x10'0

Open Terrace 7'0"x10'0'

Open Terrace 7'0"x10'0'