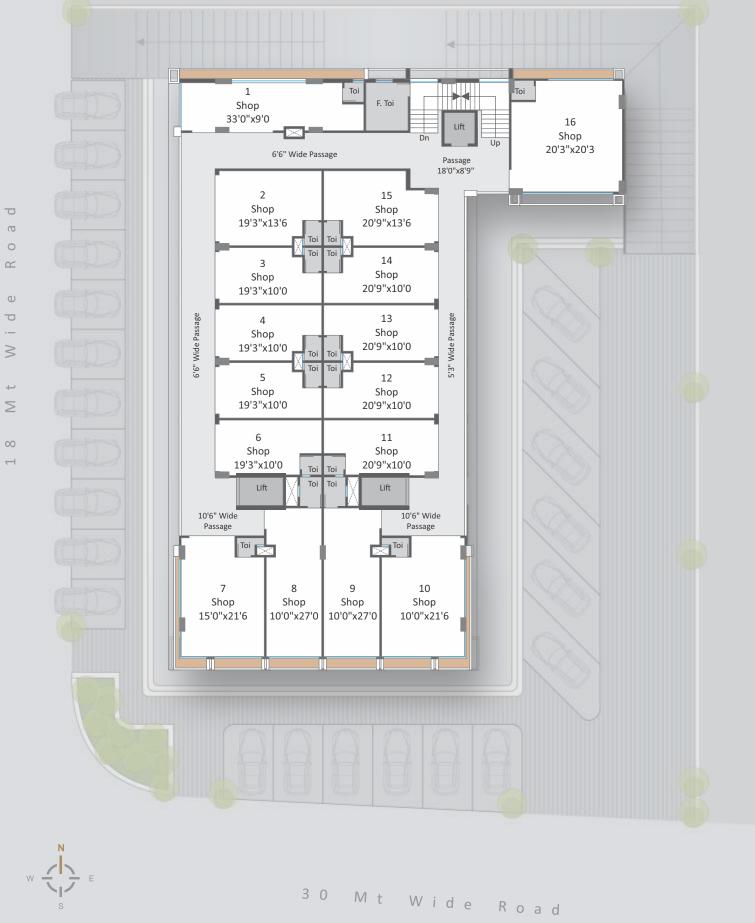

SHIVANTA HIGHSTREET

Business is like a puzzle, and we're all trying to find the **right piece** 



# Here is your right piece of **SUCCESS BUSINESS**







**Basement** Floor Plan





30 Mt Wide Road

#### **Ground** Floor Plan

30 Mt Wide Road



First Floor Plan



### Second Floor Plan



### Third, Fourth & Fifth Floor Plan

30 Mt Wide Road

## Sixth Floor Plan



Open Terrace 7'0"x9'0"

Open Terrace 7'0"x10'0

Open Terrace 7'0"x10'0

Open Terrace 7'0"x10'0

Open Terrace 7'0"x10'0

Open Terrace 7'0"x10'0'

Open Terrace 7'0"x10'0'

0

σ

0

 $\simeq$ 

υ

0

----

 $\geq$ 

-

 $\geq$ 

00

 $\overline{}$ 

30 Mt Wide Road



# Seventh Floor Plan

Ample ground level & basement level parking with Mechanical Car Park.

0

Solar Power panel on common terrace.

## **Special** Features & Facilities



Located @ 30mt wide Gorwa Ankodia 30MTRS Canal Ring road.



Earthquake resistant structure design.



Easy accessible and visible higher ground shopping floor from main road.



Well-designed Washrooms in each unit and also common washrooms on each floor