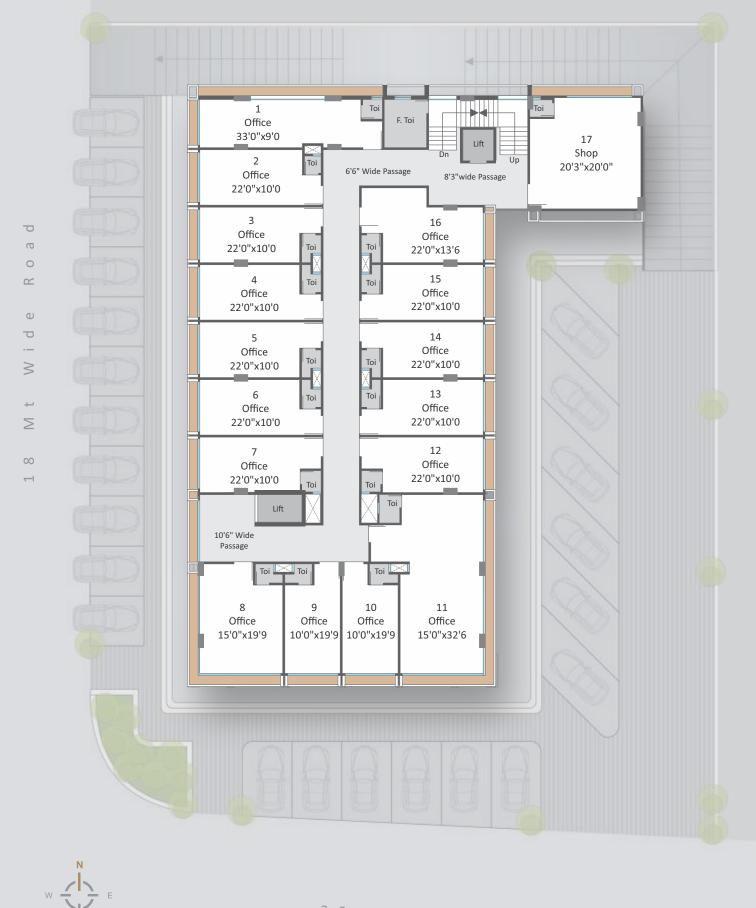

## Sixth Floor Plan

Open Terrace 7'0"x9'0"

Open Terrace 7'0"x10'0

Open Terrace 7'0"x10'0

Open Terrace 7'0"x10'0

Open Terrace 7'0"x10'0

Open Terrace 7'0"x10'0'

Open Terrace 7'0"x10'0'