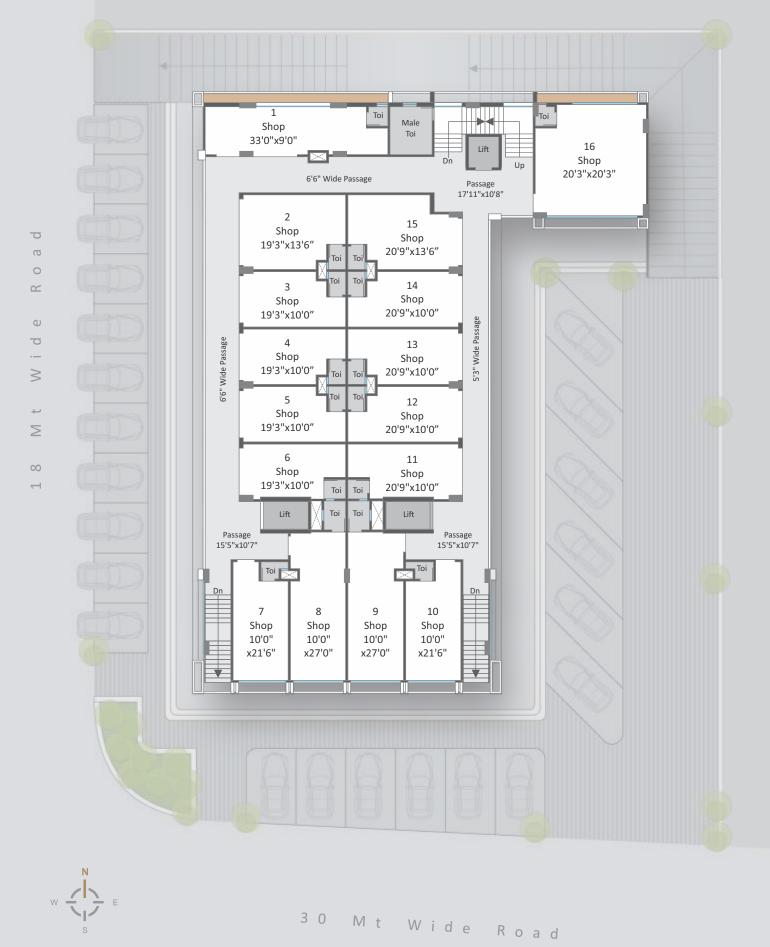

SHIVANTA HIGHSTREET

Business is like a puzzle, and we're all trying to find the **right piece** 



# Here is your right piece of **SUCCESS BUSINESS**







**Basement** Floor Plan





30 Mt Wide Road

#### **Ground** Floor Plan

30 Mt Wide Road



First Floor Plan



### Second Floor Plan



### Third, Fourth & Fifth Floor Plan

30 Mt Wide Road

## Sixth Floor Plan



Open Terrace 7'0"x9'0"

Open Terrace 7'0"x10'0

Open Terrace 7'0"x10'0

Open Terrace 7'0"x10'0

Open Terrace 7'0"x10'0

Open Terrace 7'0"x10'0'

Open Terrace 7'0"x10'0'

0

σ

0

 $\simeq$ 

υ

0

----

 $\geq$ 

-

 $\geq$ 

00

 $\overline{}$ 

30 Mt Wide Road



# Seventh Floor Plan

Ample ground level & basement level parking with Mechanical Car Park.

0

Solar Power panel on common terrace.

## **Special** Features & Facilities



Located @ 30mt wide Gorwa Ankodia 30MTRS Canal Ring road.



Earthquake resistant structure design.



Easy accessible and visible higher ground shopping floor from main road.



Well-designed Washrooms in each unit and also common was