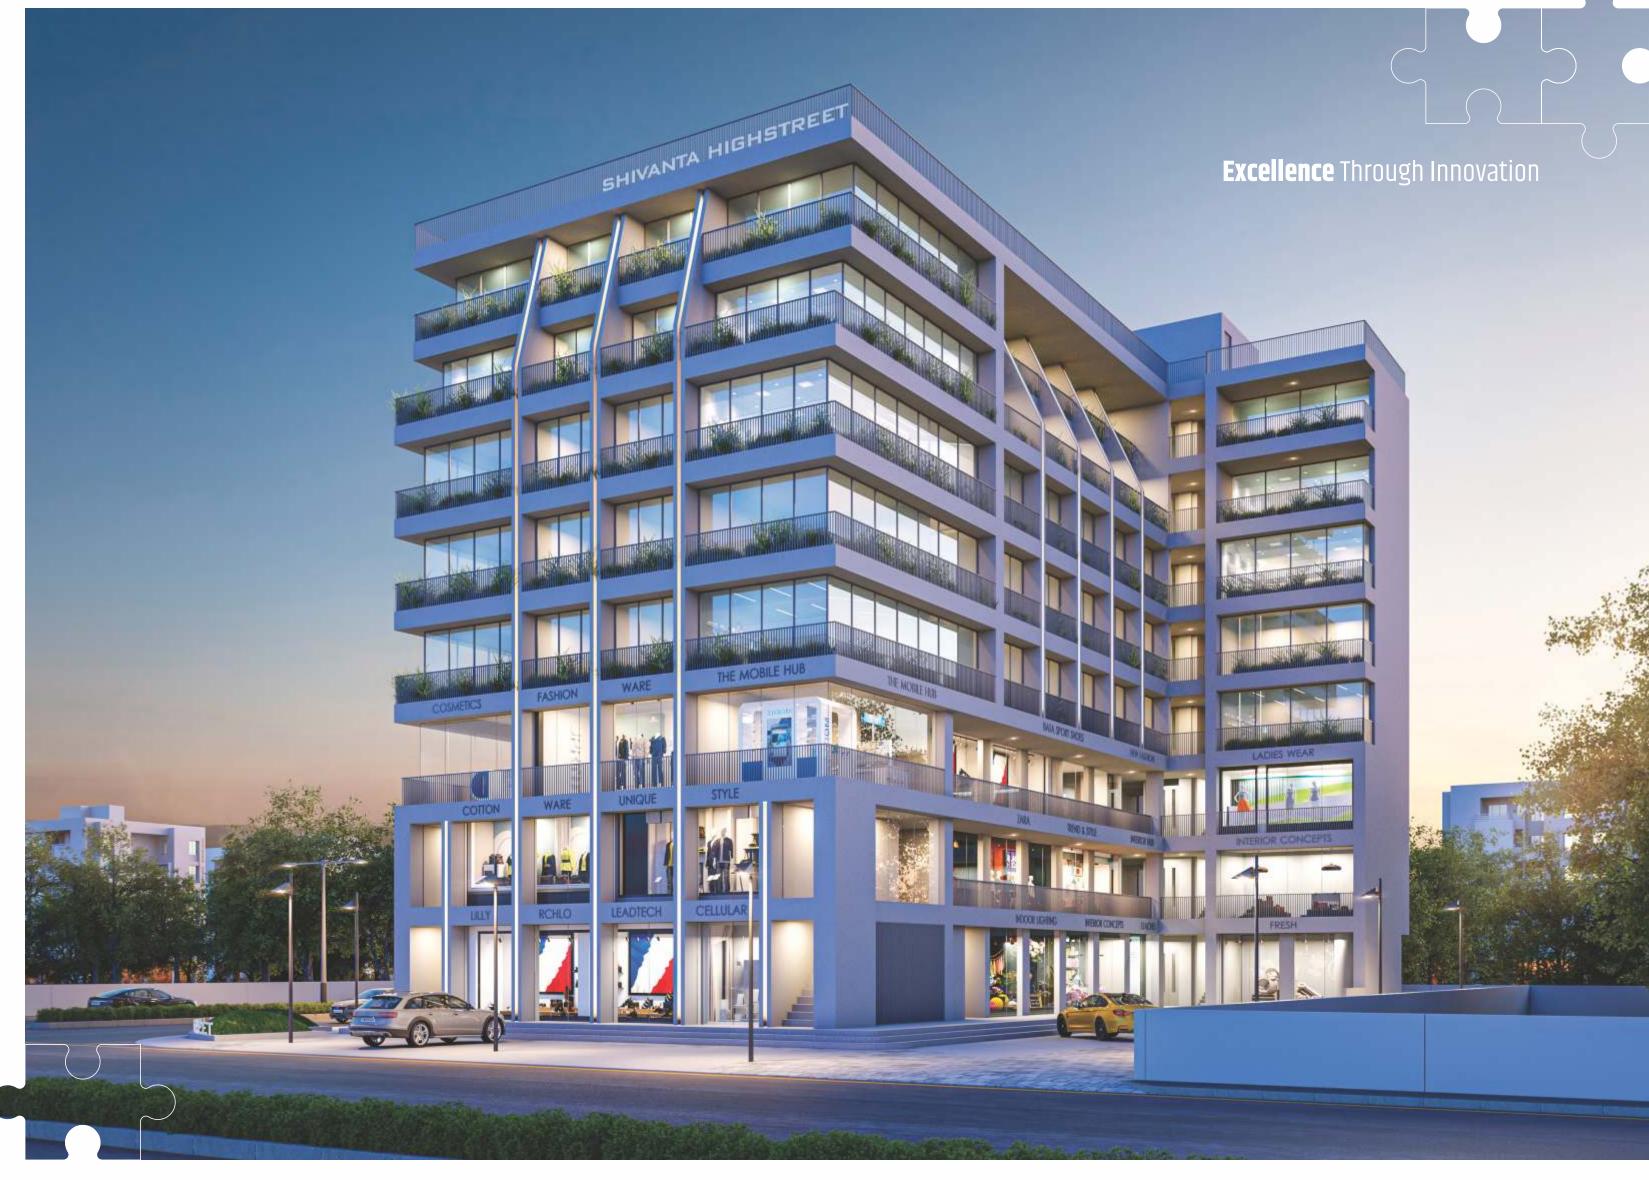

## **Special** Features & Facilities

Located @ 30mt wide Gorwa Ankodia 30MTRS Canal Ring road.

Earthquake resistant structure design.

Easy accessible and visible higher ground shopping floor from main road.