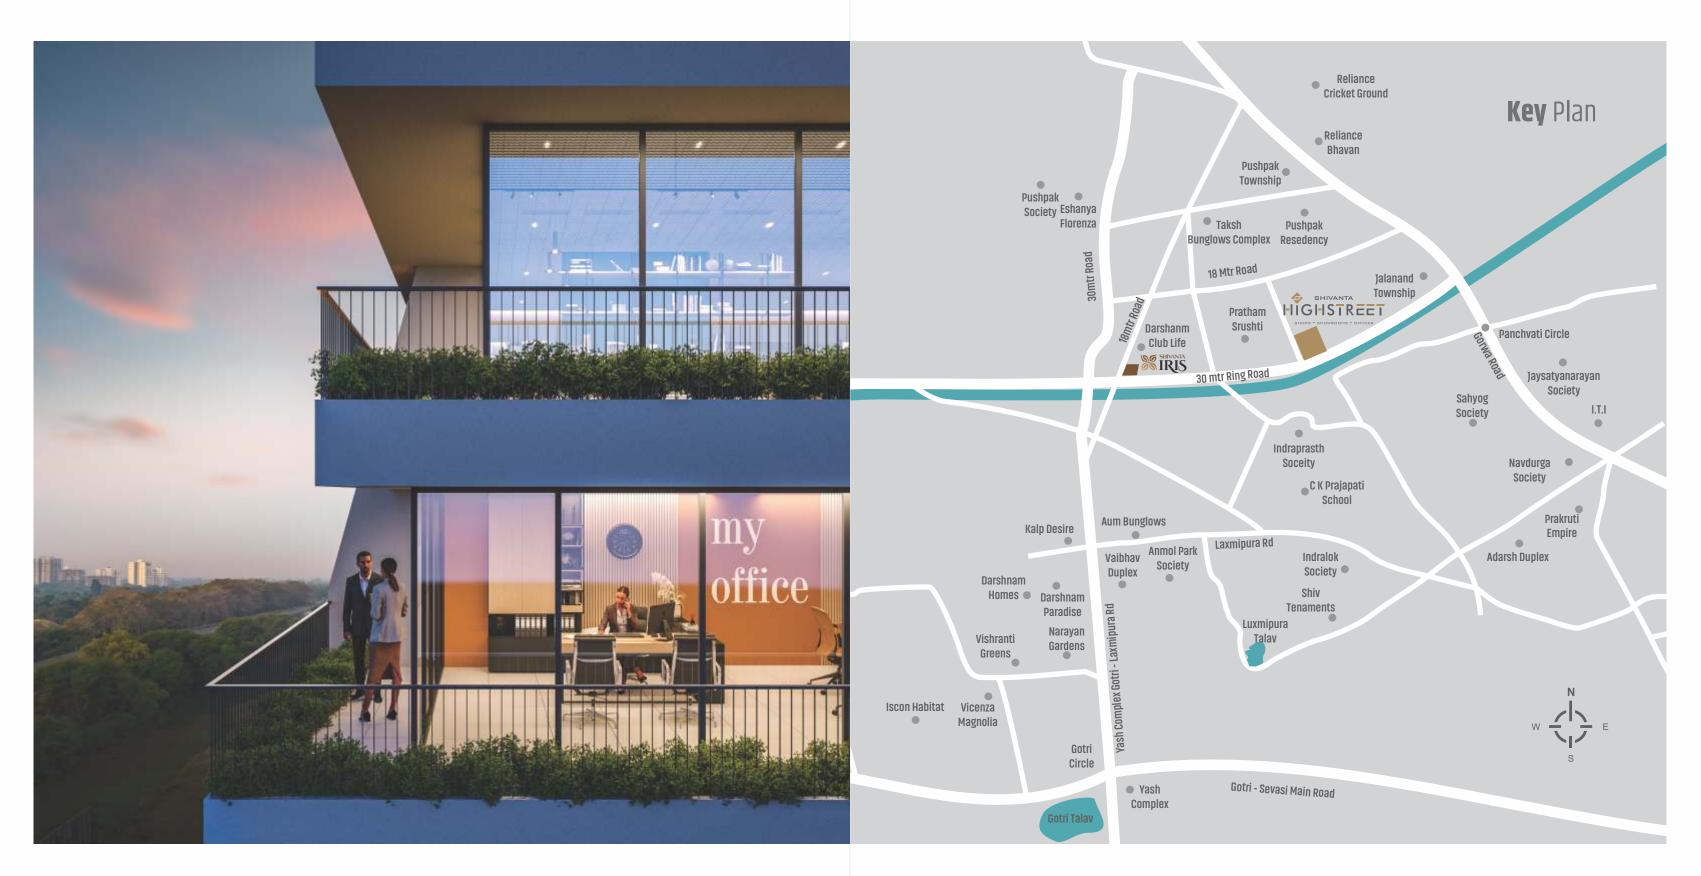

Shivanta Highstreet - Nr. Shivanta IRIS, 30 Mtr. Canal Ring Road, Gorwa-Ankodiya, Vadodara.

Architect

Structure

GEO DESIGNS & RESEARCH PVT. LTD.