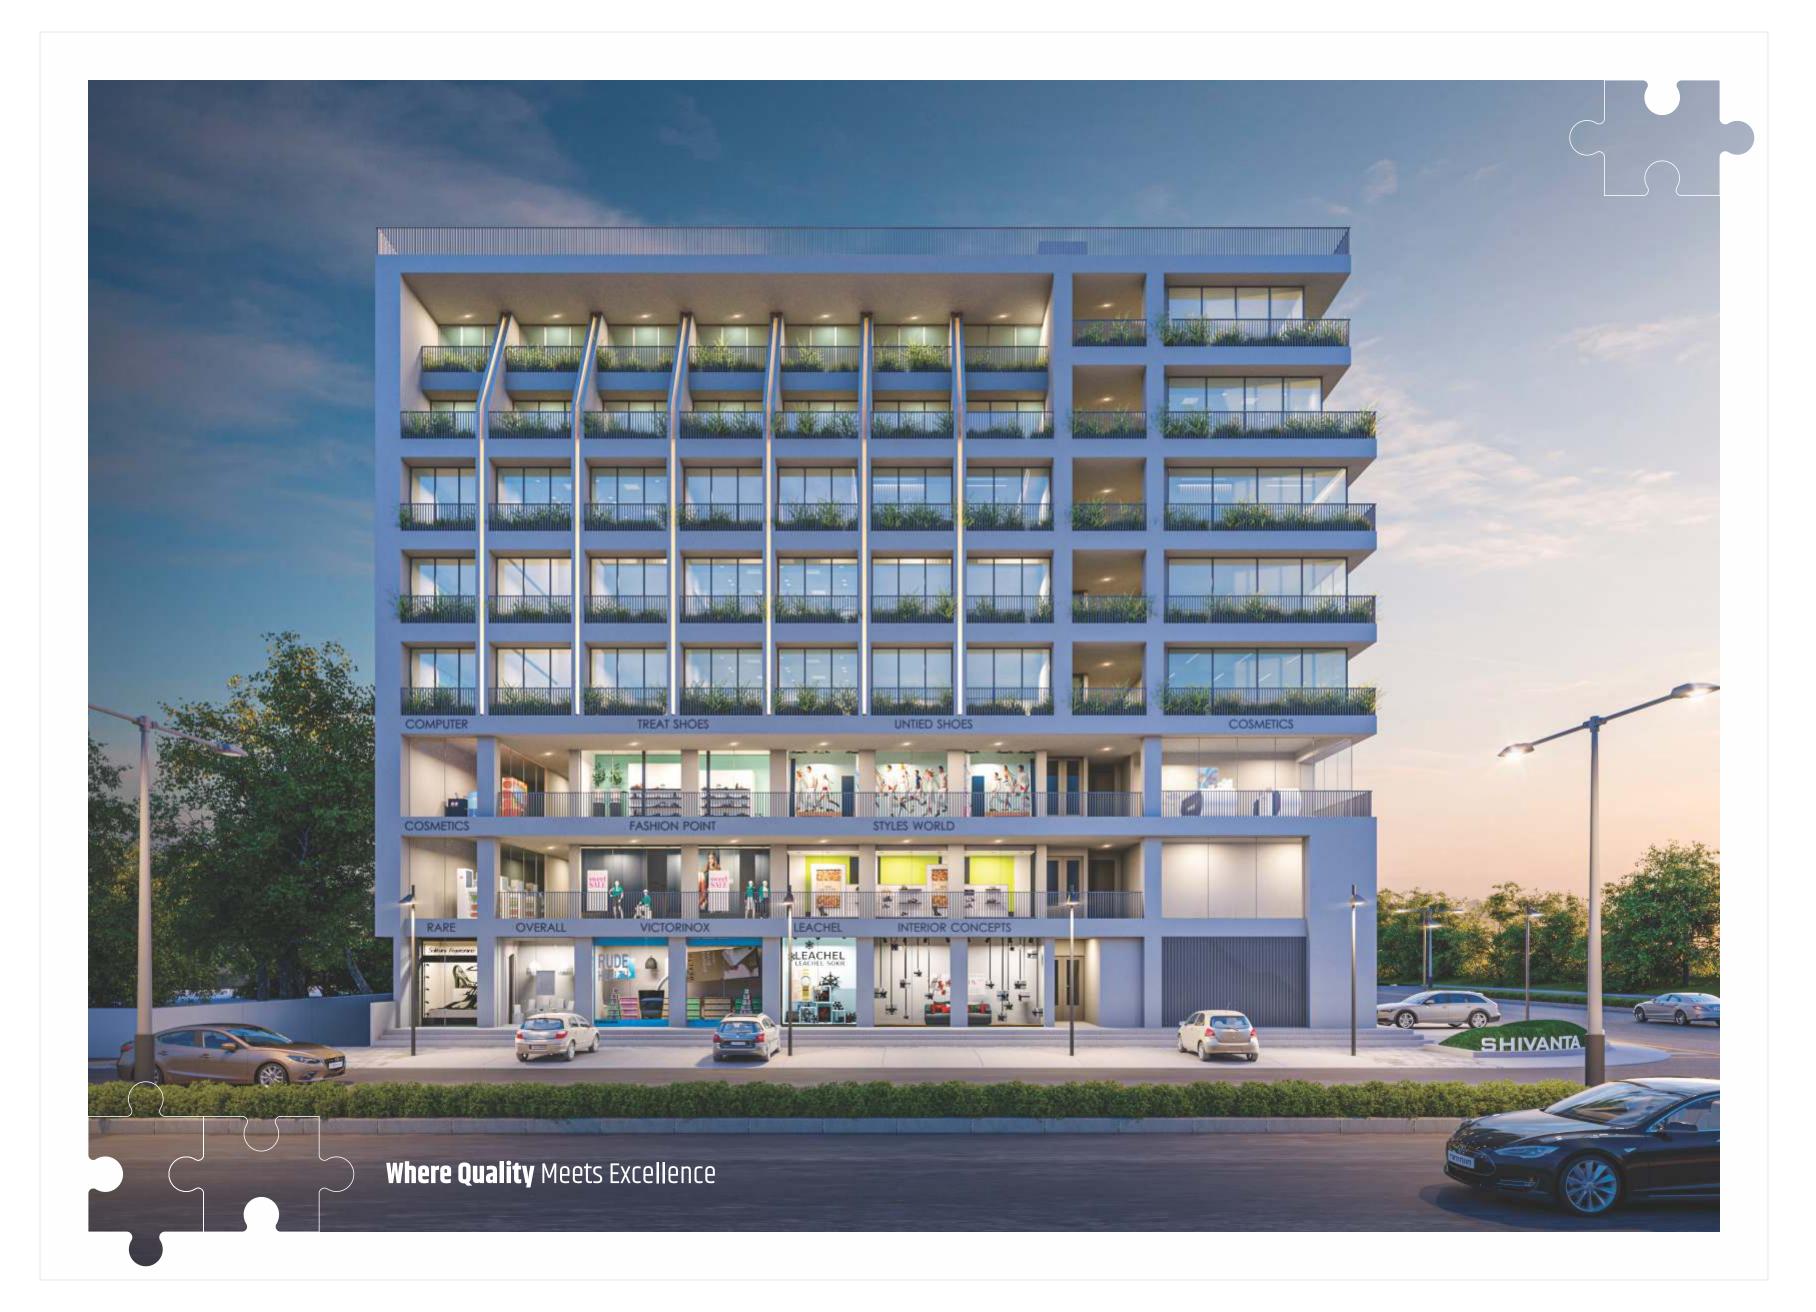

SHIVANTA HIGHSTREET

Business is like a puzzle, and we're all trying to find the **right piece** 

## **Special** Features & Facilities

Located @ 30mt wide Gorwa Ankodia 30MTRS Canal Ring road.

Earthquake resistant structure design.

Easy accessible and visible higher ground shopping floor from main road.

Well-designed Washrooms in each unit and also common washrooms on each floor.

D.G. back up for common utilities.

Well-designed foyers and passages.

Excellent frontage with magnificent visibility

Standard make auto door 3 lifts with 2 Stretcher Size Lifts.

All offices gets Standing Balcony with Plantations

Full Slider Windows In All Office Units

Fire hydride system.

Good design Vitrified tiles flooring.

Aluminum Dumad section window.

**Specifications** 

CCTV security in common area.

Specified outdoor AC unit location.