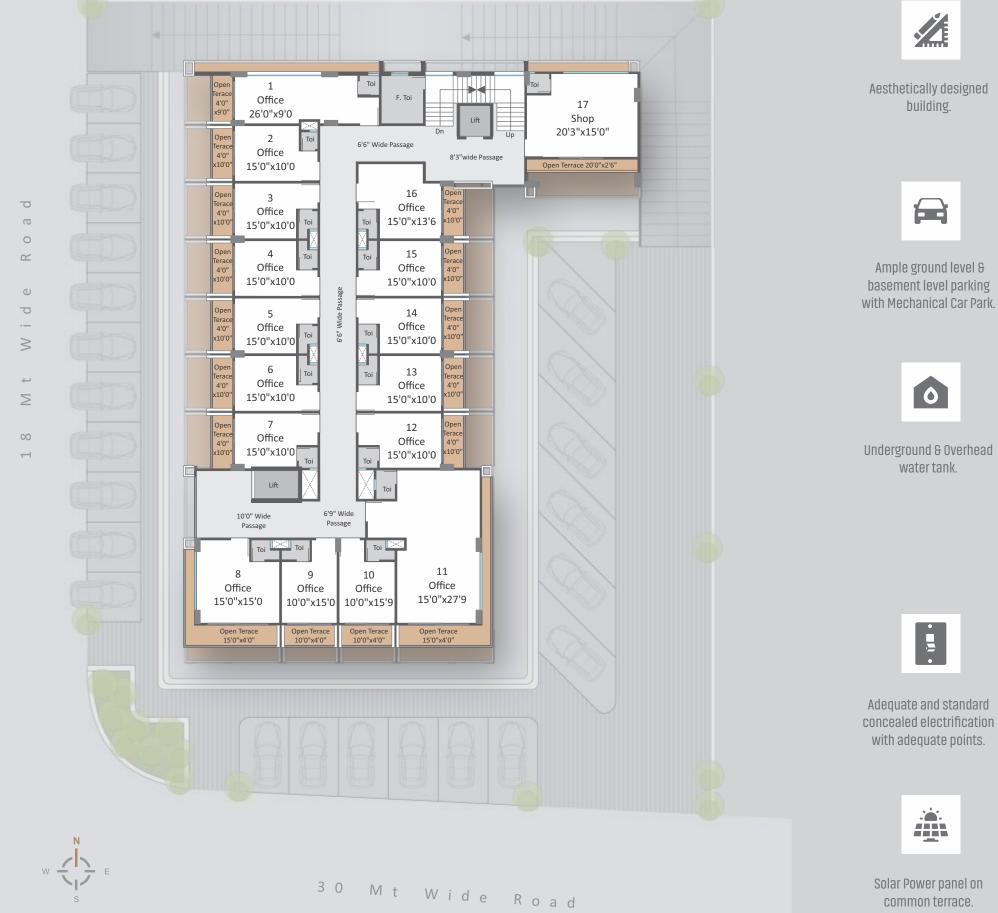

# Seventh Floor Plan

Ample ground level & basement level parking with Mechanical Car Park.

0

Solar Power panel on common terrace.

## **Special** Features & Facilities

Located @ 30mt wide Gorwa Ankodia 30MTRS Canal Ring road.

Earthquake resistant structure design.

Easy accessible and visible higher ground shopping floor from main road.