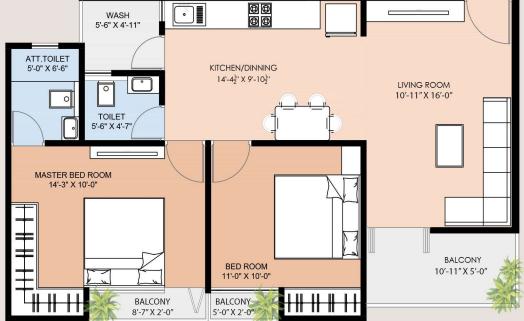

#### CARPET AREA 723.42 sq.ft

**TYPE A** 

|  | TYPE A |
|--|--------|
|  | TYPE B |
|  |        |
|  |        |

10'-11" X 16'-0"

14'-4<sup>1</sup>/<sub>2</sub>" X 9'-10<sup>1</sup>/<sub>2</sub>"

5'-6"X 4'-11"

14'-3" X 10'-0"

5'-0"X 6'-6"

11'-0" X 10'-0"

5'-6" X 4'-7"

CARPET AREA 773.00 sq.ft

1.

3.

4.

5.

6. 7. LIVING ROOM

KITCHEN + DINING

WASH

MASTER BEDROOM

ATT. TOILET 1 BEDROOM

CO. TOILET

AREA

### TYPE B