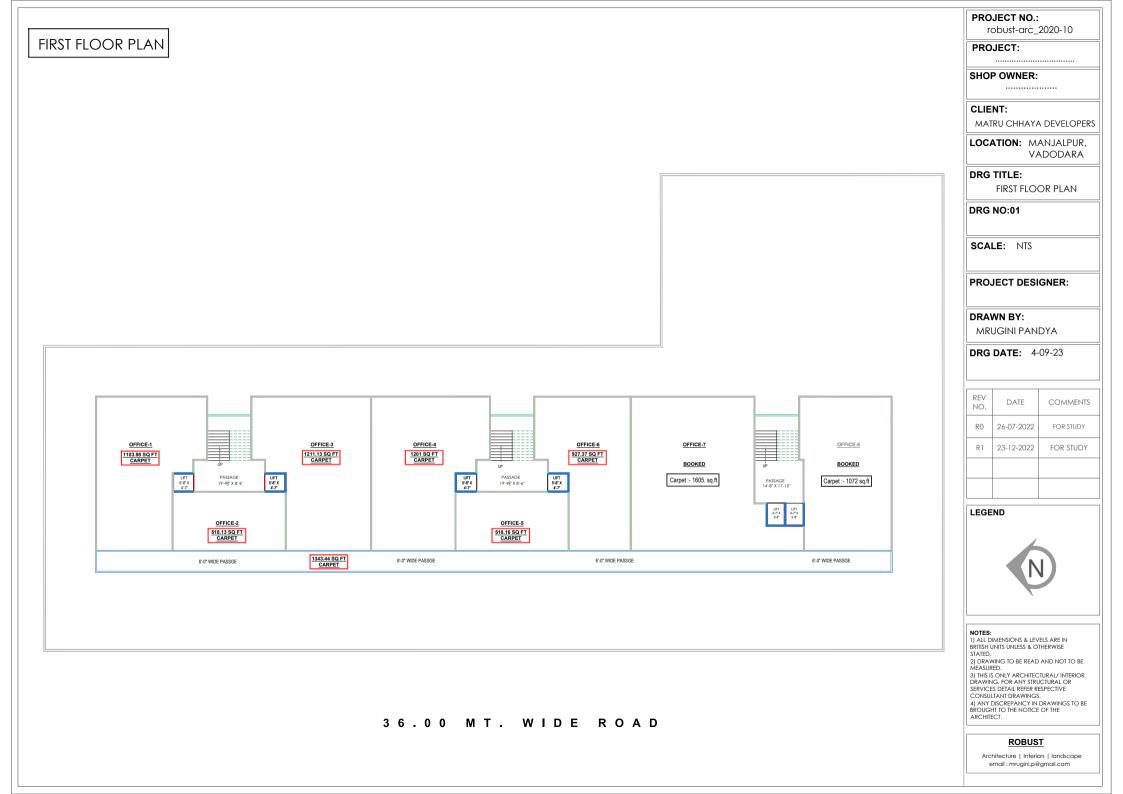

- Where Every Visitor Feels Like Family: Enjoy Comfort and Privacy in Our Welcoming Guest Rooms
- **<u>Playtime Paradise:</u>** Let Your Little Ones Explore and Play in Our Amenity's Vibrant Children's Zone.
- Monitoring Made Easy: Our Advanced CCTV Surveillance System Keeps a Watchful Eye for You.
- **Power Without Interruption:** Enjoy Seamless Living with 24x7 Backup in Our Amenity.
- Water, Always On Tap: Experience Uninterrupted Convenience in Our Amenity.
- Shine Bright, Go Green: Experience the Brightness of Solar-Powered Common Area Lights.
- Security Starts Here: Our Dedicated Security Cabin Keeps Your Property Secure.
- Ride with Confidence: Our Powerful Elevators Provide Swift and Smooth Transport.
- Footsteps of Freedom: Explore the Outdoors on Our Pedestrian Walkway.













| N.                   |    | CARPET A          | REA           |  |
|----------------------|----|-------------------|---------------|--|
|                      | 1. | TYPE A- 2 BHK APP | 723.42 sq ft  |  |
|                      | 2. | TYPE B- 2 BHK APP | 773.00 sq ft  |  |
| TYPICAL FLOOR LAYOUT | 3. | TYPE C- 3 BHK APP | 1213.30 sq ft |  |
|                      |    |                   |               |  |
|                      |    |                   |               |  |



36.00 MT. WIDE ROAD

## **2 BHK APPARTMENT**

| AREA |                  |                                               |  |  |  |
|------|------------------|-----------------------------------------------|--|--|--|
| 1.   | LIVING ROOM      | 10'-0" X 16'-0"                               |  |  |  |
| 2.   |