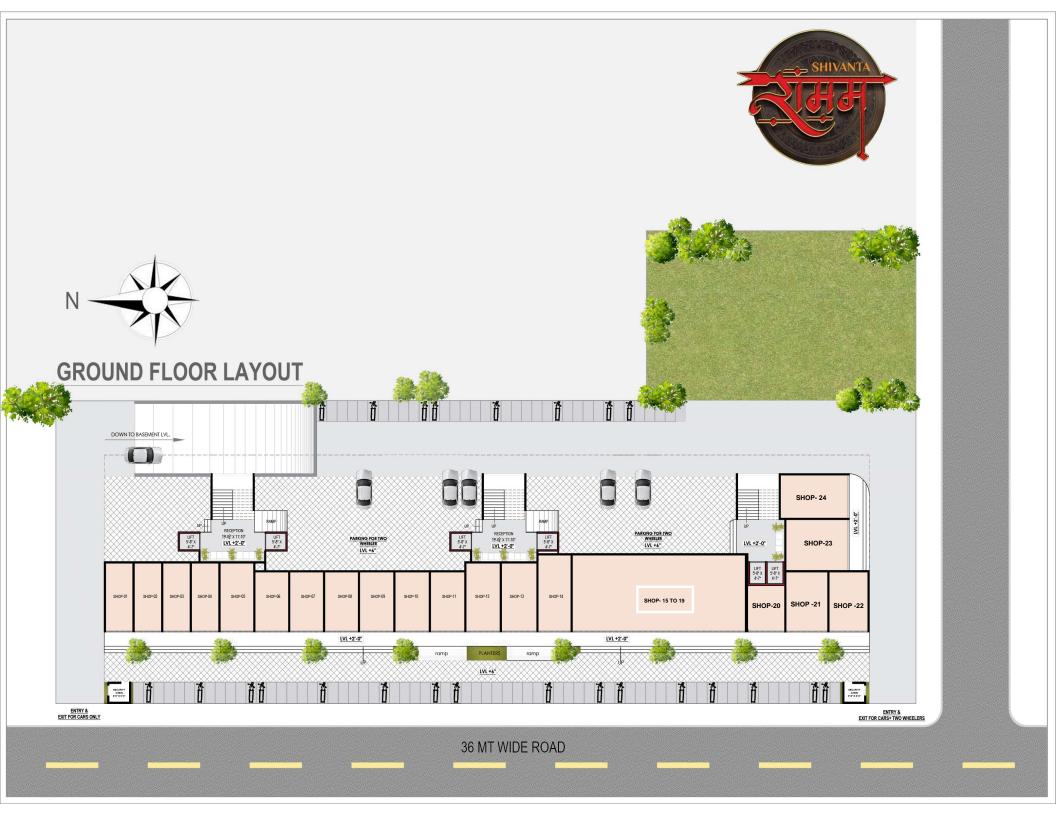

.
- Where Every Visitor Feels Like Family: Enjoy Comfort and Privacy in Our Welcoming Guest Rooms
- **<u>Playtime Paradise:</u>** Let Your Little Ones Explore and Play in Our Amenity's Vibrant Children's Zone.
- Monitoring Made Easy: Our Advanced CCTV Surveillance System Keeps a Watchful Eye for You.
- **Power Without Interruption:** Enjoy Seamless Living with 24x7 Backup in Our Amenity.
- Water, Always On Tap: Experience Uninterrupted Convenience in Our Amenity.
- Shine Bright, Go Green: Experience the Brightness of Solar-Powered Common Area Lights.
- Security Starts Here: Our Dedicated Security Cabin Keeps Your Property Secure.
- Ride with Confidence: Our Powerful Elevators Provide Swift and Smooth Transport.
- Footsteps of Freedom: Explore the Outdoors on Our Pedestrian Walkway.













| N.                   |    | CARPET A          | REA           |  |
|----------------------|----|-------------------|---------------|--|
|                      | 1. | TYPE A- 2 BHK APP | 723.42 sq ft  |  |
|                      | 2. | TYPE B- 2 BHK APP | 773.00 sq ft  |  |
| TYPICAL FLOOR LAYOUT | 3. | TYPE C- 3 BHK APP | 1213.30 sq ft |  |
|                      |    |                   |               |  |
|                      |    |                   |               |  |



36.00 MT. WIDE ROAD

## **2 BHK APPARTMENT**

| AREA |                  |                                               |  |  |  |
|------|------------------|-----------------------------------------------|--|--|--|
| 1.   | LIVING ROOM      | 10'-0" X 16'-0"                               |  |  |  |
| 2.