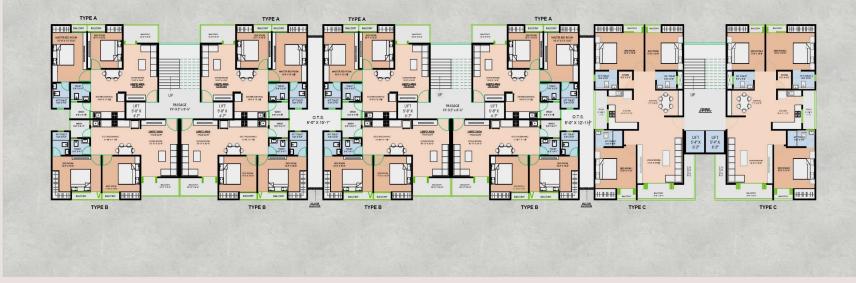

| N.                   |    | CARPET A          | REA           |  |
|----------------------|----|-------------------|---------------|--|
|                      | 1. | TYPE A- 2 BHK APP | 723.42 sq ft  |  |
|                      | 2. | TYPE B- 2 BHK APP | 773.00 sq ft  |  |
| TYPICAL FLOOR LAYOUT | 3. | TYPE C- 3 BHK APP | 1213.30 sq ft |  |
|                      |    |                   |               |  |
|                      |    |                   |               |  |