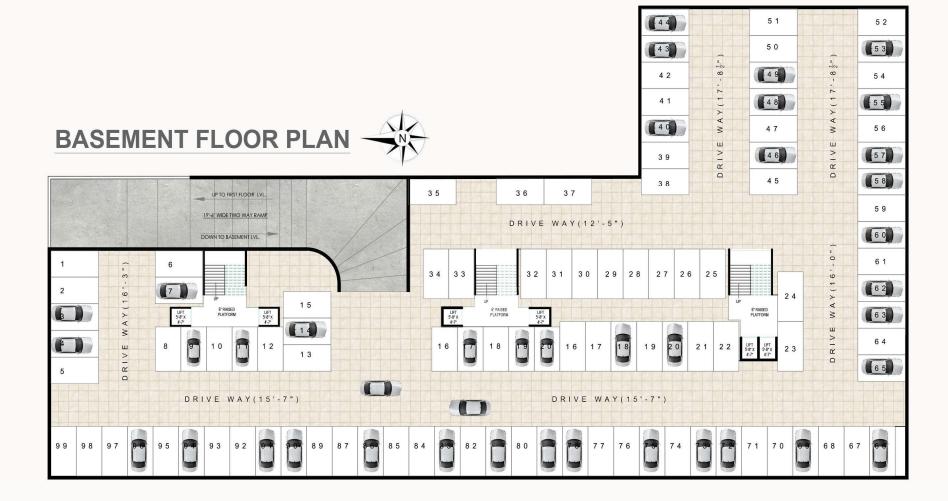

ge.
- Where Every Visitor Feels Like Family: Enjoy Comfort and Privacy in Our Welcoming Guest Rooms
- **<u>Playtime Paradise:</u>** Let Your Little Ones Explore and Play in Our Amenity's Vibrant Children's Zone.
- Monitoring Made Easy: Our Advanced CCTV Surveillance System Keeps a Watchful Eye for You.
- **Power Without Interruption:** Enjoy Seamless Living with 24x7 Backup in Our Amenity.
- Water, Always On Tap: Experience Uninterrupted Convenience in Our Amenity.
- Shine Bright, Go Green: Experience the Brightness of Solar-Powered Common Area Lights.
- Security Starts Here: Our Dedicated Security Cabin Keeps Your Property Secure.
- Ride with Confidence: Our Powerful Elevators Provide Swift and Smooth Transport.
- Footsteps of Freedom: Explore the Outdoors on Our Pedestrian Walkway.













| N.                   |    | CARPET A          | REA           |  |
|----------------------|----|-------------------|---------------|--|
|                      | 1. | TYPE A- 2 BHK APP | 723.42 sq ft  |  |
|                      | 2. | TYPE B- 2 BHK APP | 773.00 sq ft  |  |
| TYPICAL FLOOR LAYOUT | 3. | TYPE C- 3 BHK APP | 1213.30 sq ft |  |
|                      |    |                   |               |  |
|                      |    |                   |               |  |



36.00 MT. WIDE ROAD

## **2 BHK APPARTMENT**

| AREA |                  |                                               |  |  |  |
|------|------------------|-----------------------------------------------|--|--|--|
| 1.   | LIVING ROOM      | 10'-0" X 16'-0"                               |  |  |  |
| 2.