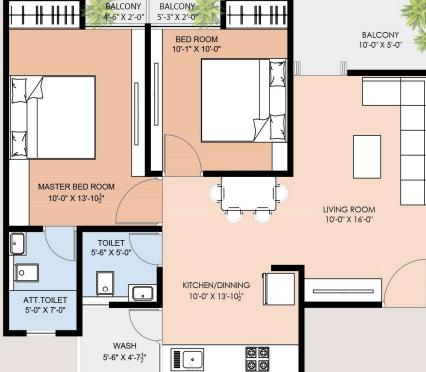

## **2 BHK APPARTMENT**

| AREA |                  |                                               |  |  |  |
|------|------------------|-----------------------------------------------|--|--|--|
| 1.   | LIVING ROOM      | 10'-0" X 16'-0"                               |  |  |  |
| 2.   | KITCHEN + DINING | 10'-0" X 13'-10 <u>1</u> "                    |  |  |  |
| 3.   | WASH             | 5'-6"X 4'-7 <sup>1</sup> / <sub>2</sub> "     |  |  |  |
| 4.   | MASTER BEDROOM   | 10'-0" X 13'-10 <sup>1</sup> / <sub>2</sub> " |  |  |  |
| 5.   | ATT. TOILET 1    | 5'-0''X 7'-0''                                |  |  |  |
| 6.   | BEDROOM          | 10'-1" X 10'-0"                               |  |  |  |
| 7.   | CO. TOILET       | 5'-6" X 5'-0"                                 |  |  |  |

#### CARPET AREA 723.42 sq.ft

**TYPE A** 

|  | TYPE A |
|--|--------|
|  | TYPE B |
|  |        |
|  |        |

10'-11" X 16'-0"

14'-4<sup>1</sup>/<sub>2</sub>" X 9'-10<sup>1</sup>/<sub>2</sub>"

5'-6"X 4'-11"