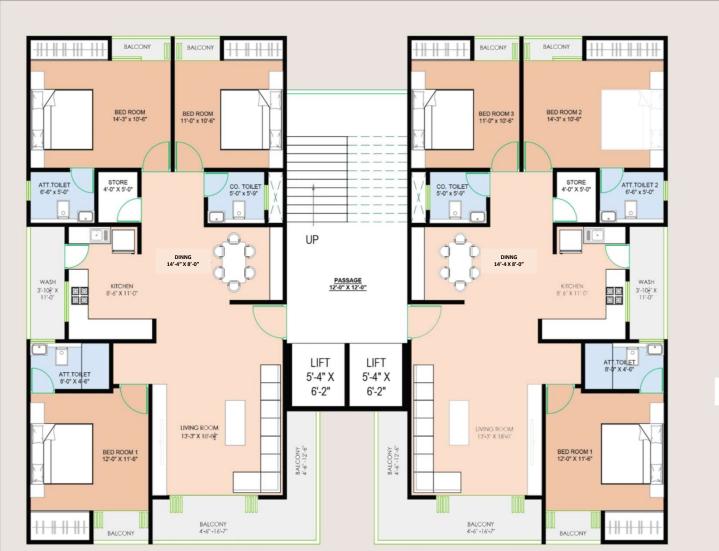

### **3 BHK APPARTMENT**

SHIVANTA

**CARPATE AREA 1236 SQFT** 

AREA

13'-3" X 18'-0"

8'-6" X 11'-0}"

7'-2" X 8'-0"

4'-0"X 5'-0"

3'-102"X 11'-0"

12'-0" X 11'-6"

8'-0"X 4'-6"

14'-3" X 10'-6'

6'-6" X 5'-0"

11'-0" X 10'-6 5'-0" X 5'-9"

LIVING ROOM

KITCHEN

DINNING

STORE

WASH

BEDROOM

ATT. TOILET

BEDROOM 2

ATT. TOILET 2

BEDROOM 3

CO. TOILET

2.

3.

4.

5.

6.

7.

8.

9.

10.

11.