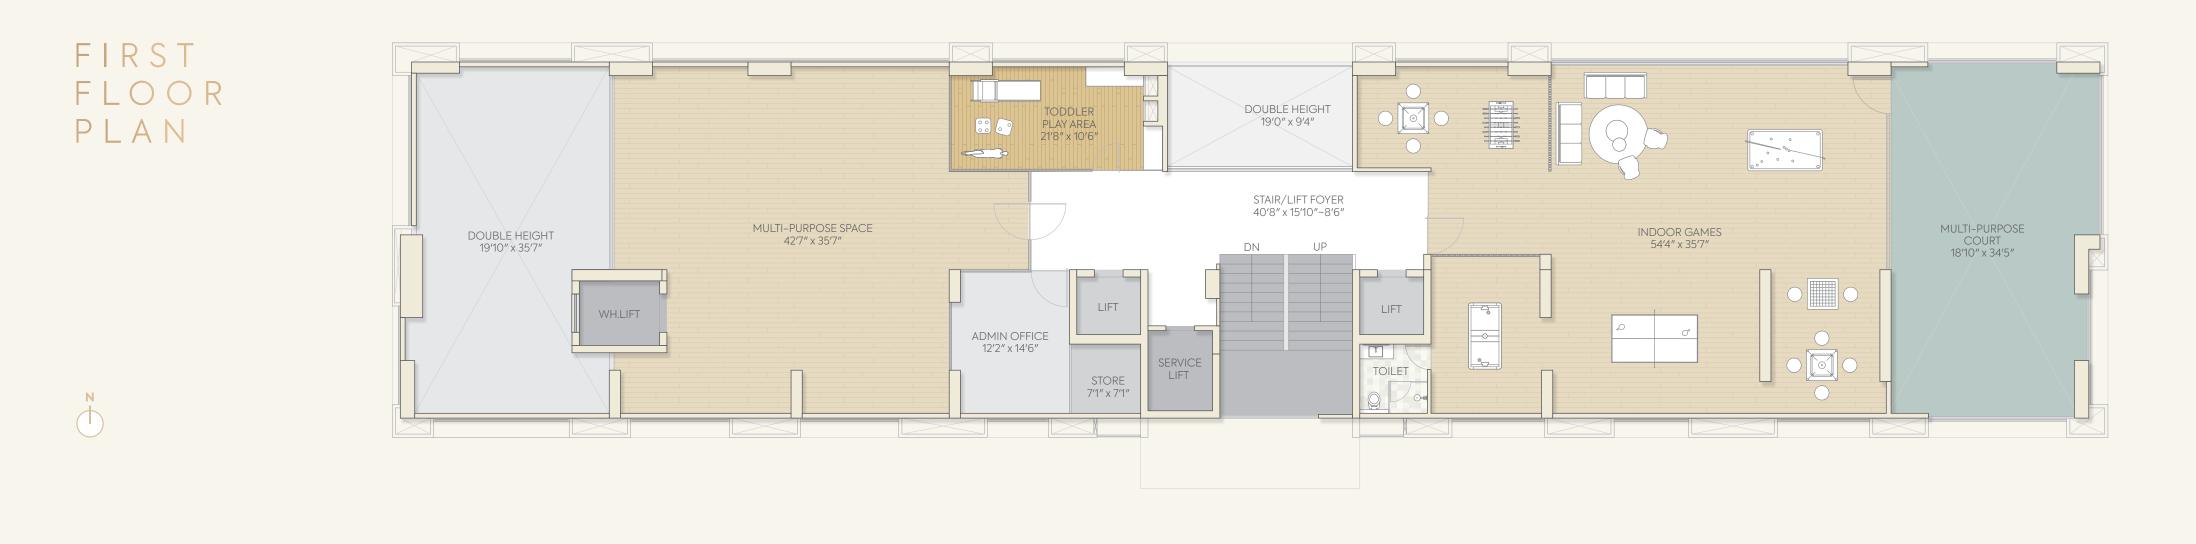

ience like no other.



## AN EXCLUSIVE OUTLOOK TO LIFE

The second level is a private Residents' Club with a collection of amenities envisioned by the architects, that will be a natural extension of the modern luxury living embodied at SKYROS.

Indulgent in scale and thoughtful in design, the amenities are exclusively reserved for the 40 homeowners. Residents will enjoy a stunning pool, a state-of-the-art gym and yoga studio, a private residents' lounge, indoor game courts and a children's playspace to name a few.





# THE POOL EXPERIENCE







## MODERN TOWER RESIDENCIES

With a privileged viewpoint on floors, you will be coming home to breathtaking city skyline views. The four bedroom Tower Residences offer endless views of the Sindhu Bhavan road.





### GROUND FLOOR PLAN

N ()





### SECOND FLOOR PLAN

N ()



## TYPICAL FLOOR PLAN

N ( )



18 MT. WIDE ROAD

U N I T P L A N

N ( )





U N I T P L A N

M ()





## SPECIFICATIONS

#### FLOORING

Italian marble flooring in open area and vitrified tiles for other room except wet areas.

#### DOORS

High Quality wooden frame Main door with veneer panelling, polish & Smart safety lock. All other doors with wooden frames.

#### WINDOWS

DGU or equivalent in glazing window.

#### ELEVATOR

Two Smart & safe access private elevator. One multi purpose elevator.

#### TOILETS

Grohe / Duravit / Toto or equivalent bathroom fittings.

#### ELECTRICAL

Good Quality Modular switches. Provision for T.V, Telephone and Internet points at convenient locations.

#### AC

Provision for VRV system for each apartment.

### FEATURES