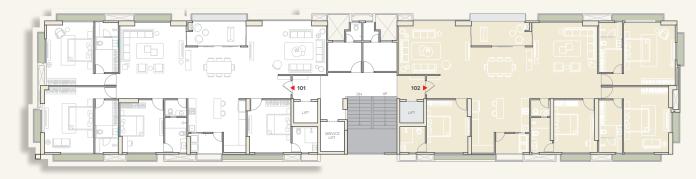

visioned by the architects, that will be a natural extension of the modern luxury living embodied at SKYROS.

Indulgent in scale and thoughtful in design, the amenities are exclusively reserved for the 40 homeowners. Residents will enjoy a stunning pool, a state-of-the-art gym and yoga studio, a private residents' lounge, indoor game courts and a children's playspace to name a few.





# THE POOL EXPERIENCE







## MODERN TOWER RESIDENCIES

With a privileged viewpoint on floors, you will be coming home to breathtaking city skyline views. The four bedroom Tower Residences offer endless views of the Sindhu Bhavan road.





### GROUND FLOOR PLAN

N ()





### SECOND FLOOR PLAN

N ()



## TYPICAL FLOOR PLAN

N ( )



18 MT. WIDE ROAD

U N I T P L A N

N ( )





U N I T P L A N

M ()





## SPECIFICATIONS

#### FLOORING

Italian marble flooring in open area and vitrified tiles for other room except wet areas.

#### DOORS

High Quality wooden frame Main door with veneer panelling, polish & Smart safety lock. All other doors with wooden frames.

#### WINDOWS

DGU or equivalent in glazing window.

#### ELEVATOR

Two Smart & safe access private elevator. One multi purpose elevator.

#### TOILETS

Grohe / Duravit / Toto or equivalent bathroom fittings.

#### ELECTRICAL

Good Quality Modular switches. Provision for T.V, Telephone and Internet points at convenient locations.

#### AC

Provision for VRV system for each apartment.

### FEATURES

- Prime location with Sindhubhavan view.
- 70 mt height of a building giving an open view from all sides.
- Exclusive of 40 units which