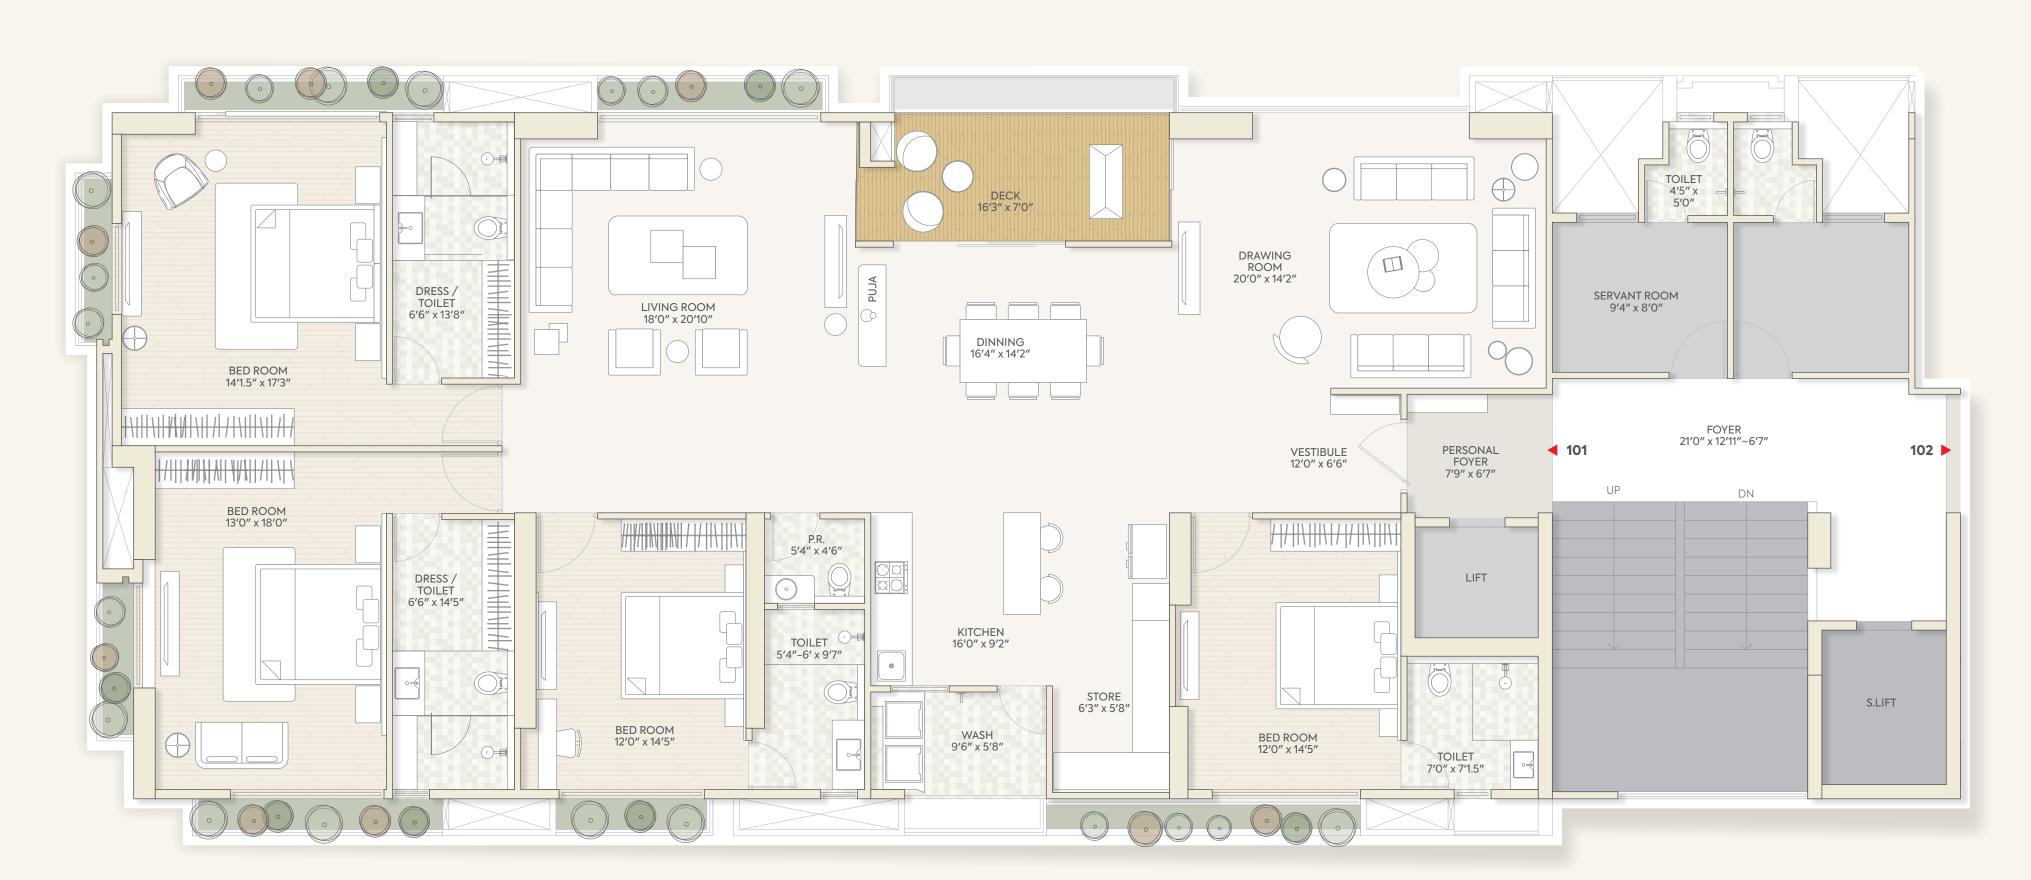

## TYPICAL FLOOR PLAN

N ( )

18 MT. WIDE ROAD

U N I T P L A N

N ( )

U N I T P L A N

M ()