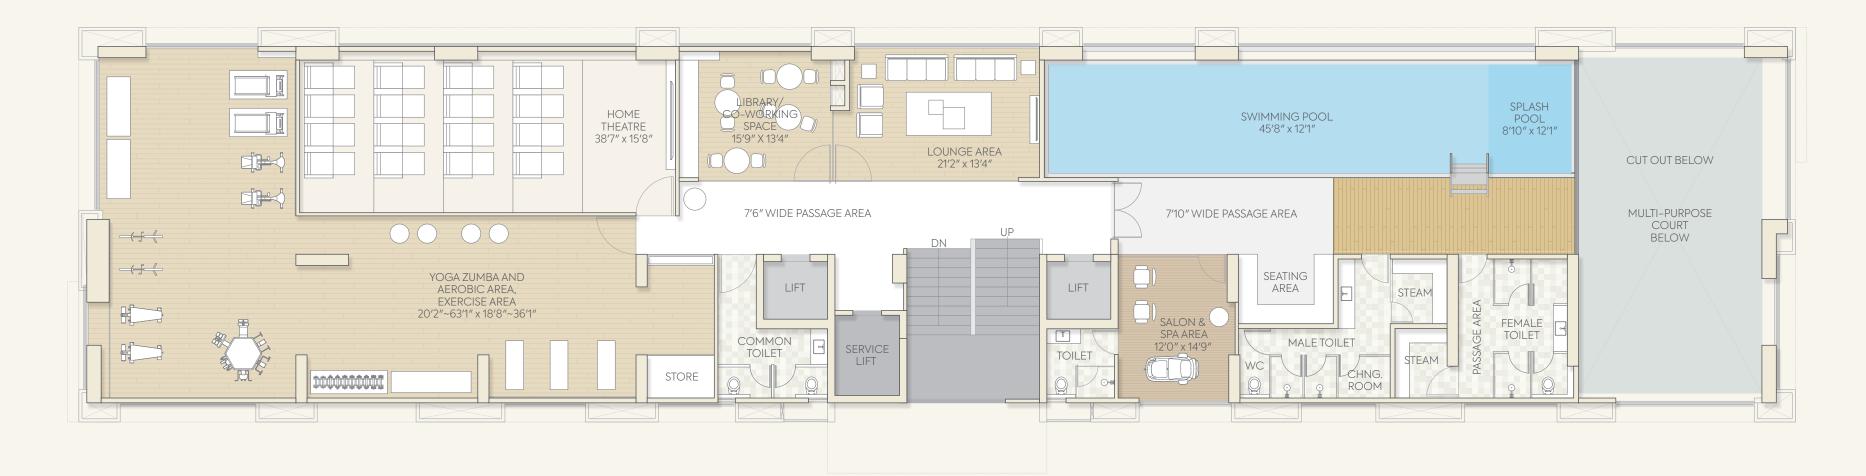

## AN EXCLUSIVE OUTLOOK TO LIFE

The second level is a private Residents' Club with a collection of amenities envisioned by the architects, that will be a natural extension of the modern luxury living embodied at SKYROS.

Indulgent in scale and thoughtful in design, the amenities are exclusively reserved for the 40 homeowners. Residents will enjoy a stunning pool, a state-of-the-art gym and yoga studio, a private residents' lounge, indoor game courts and a children's playspace to name a few.

# THE POOL EXPERIENCE