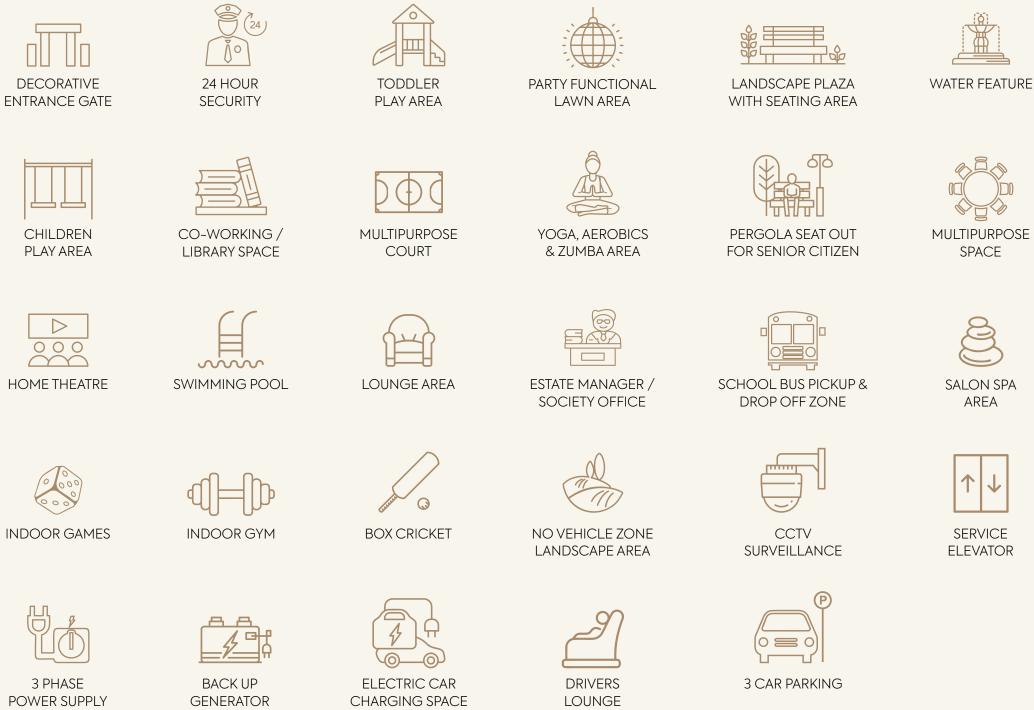

ns.

#### AC

Provision for VRV system for each apartment.

### FEATURES

- Prime location with Sindhubhavan view.
- 70 mt height of a building giving an open view from all sides.
- Exclusive of 40 units which includes 2 limited lavish penthouse.
- 2 units per floor.
- 3 lifts each floor.
- No Common Wall.
- Personal foyer in apartment.
- Attractive main door.
- Adequate spaces for residents and visitors in 3 levels of parking.
- VRV system for air conditioning.
- Column less area of formal living, family and dining room.
- High tech security system.
- Entrance foyer with sculpture and centrally air conditioned.
- Feature wall with green space.
- Roof top party area with service counter.
- Designer lighting concept.
- Earthquake resistance structural plan.
- Water softner.

### AMENITIES



#### Disclaimer:

- All plans are subject to any amendments approved by competent authorities.
- The areas are indicative only and the measurements mentioned may vary at the time of construction.
- All the landscape shown is conceptual and shall be as per Architects design.
- All images shown are just illustrations to give an approximate idea of the project.
- While utmost care is taken to provide this information, the developer cannot be held responsible for any inaccuracy.
- The developer reserves all the rights to make any changes as may be required from time to time in the overall layout, building plan, and specifications without any prior notice and they shall be binding to all the members
- Stamp duty, registration, maintenance deposit, lawyer / legal fees, GST, other taxes applica