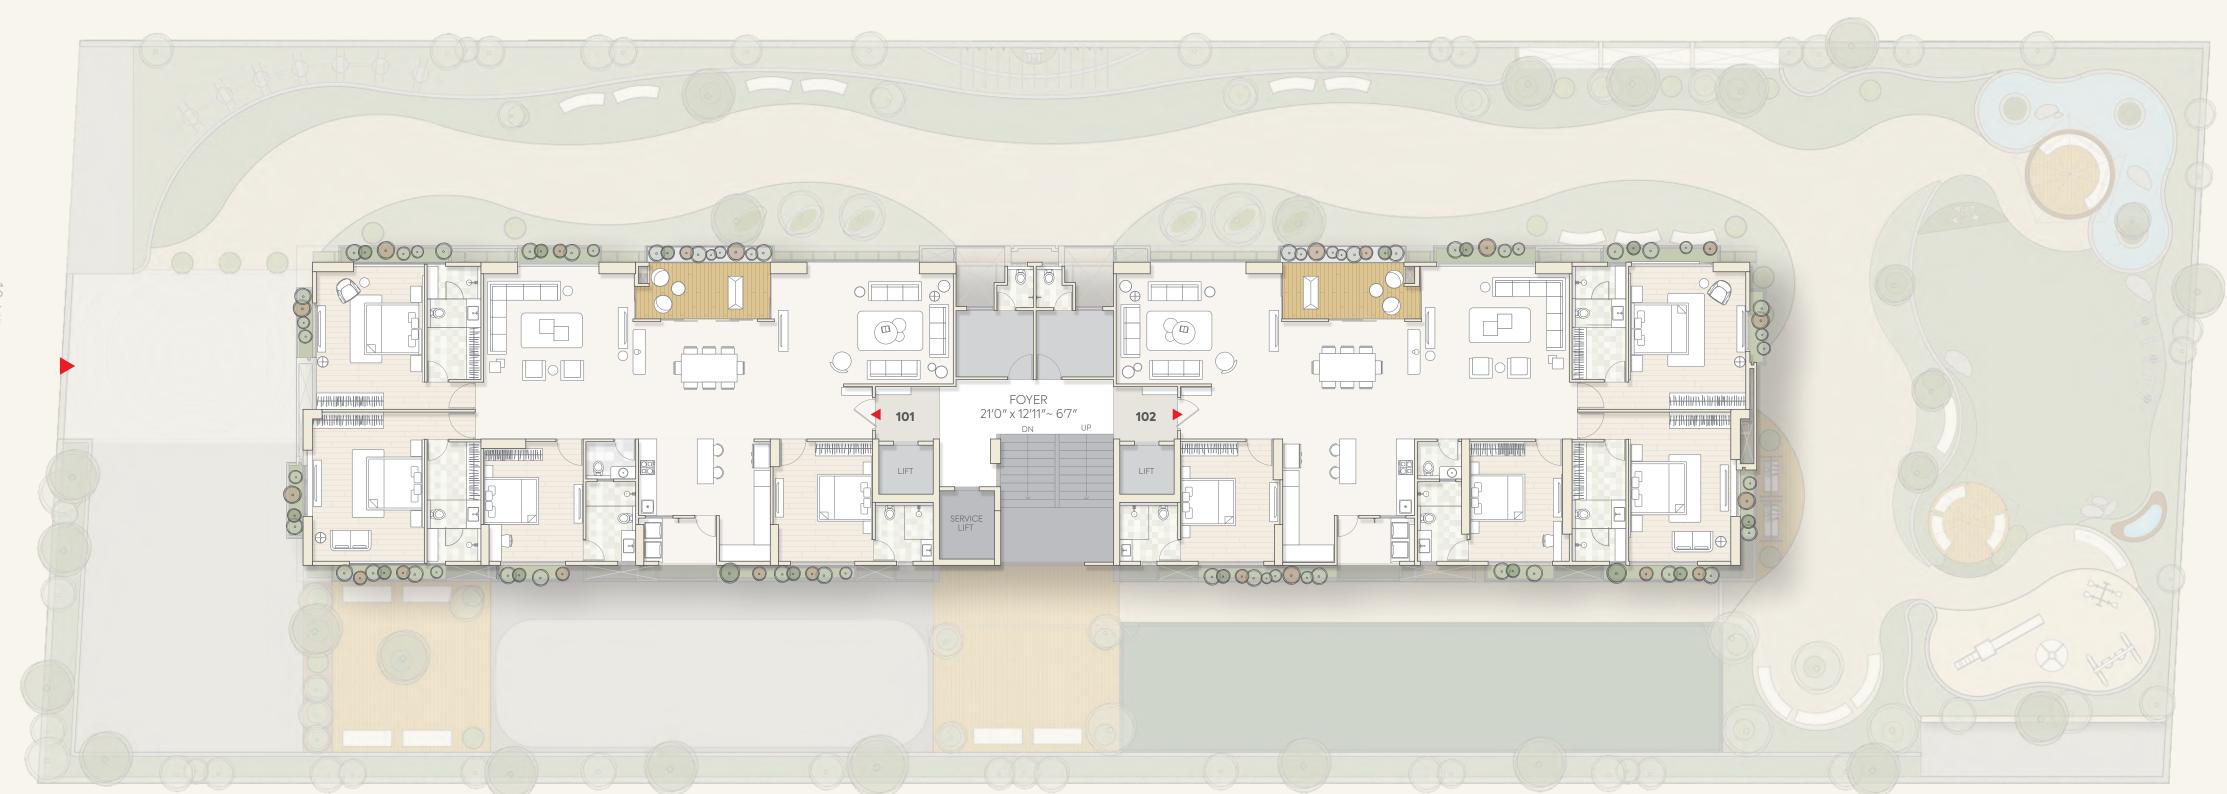

## TYPICAL FLOOR PLAN

N ( )

18 MT. WIDE ROAD

U N I T P L A N

N ( )

U N I T P L A N

M ()