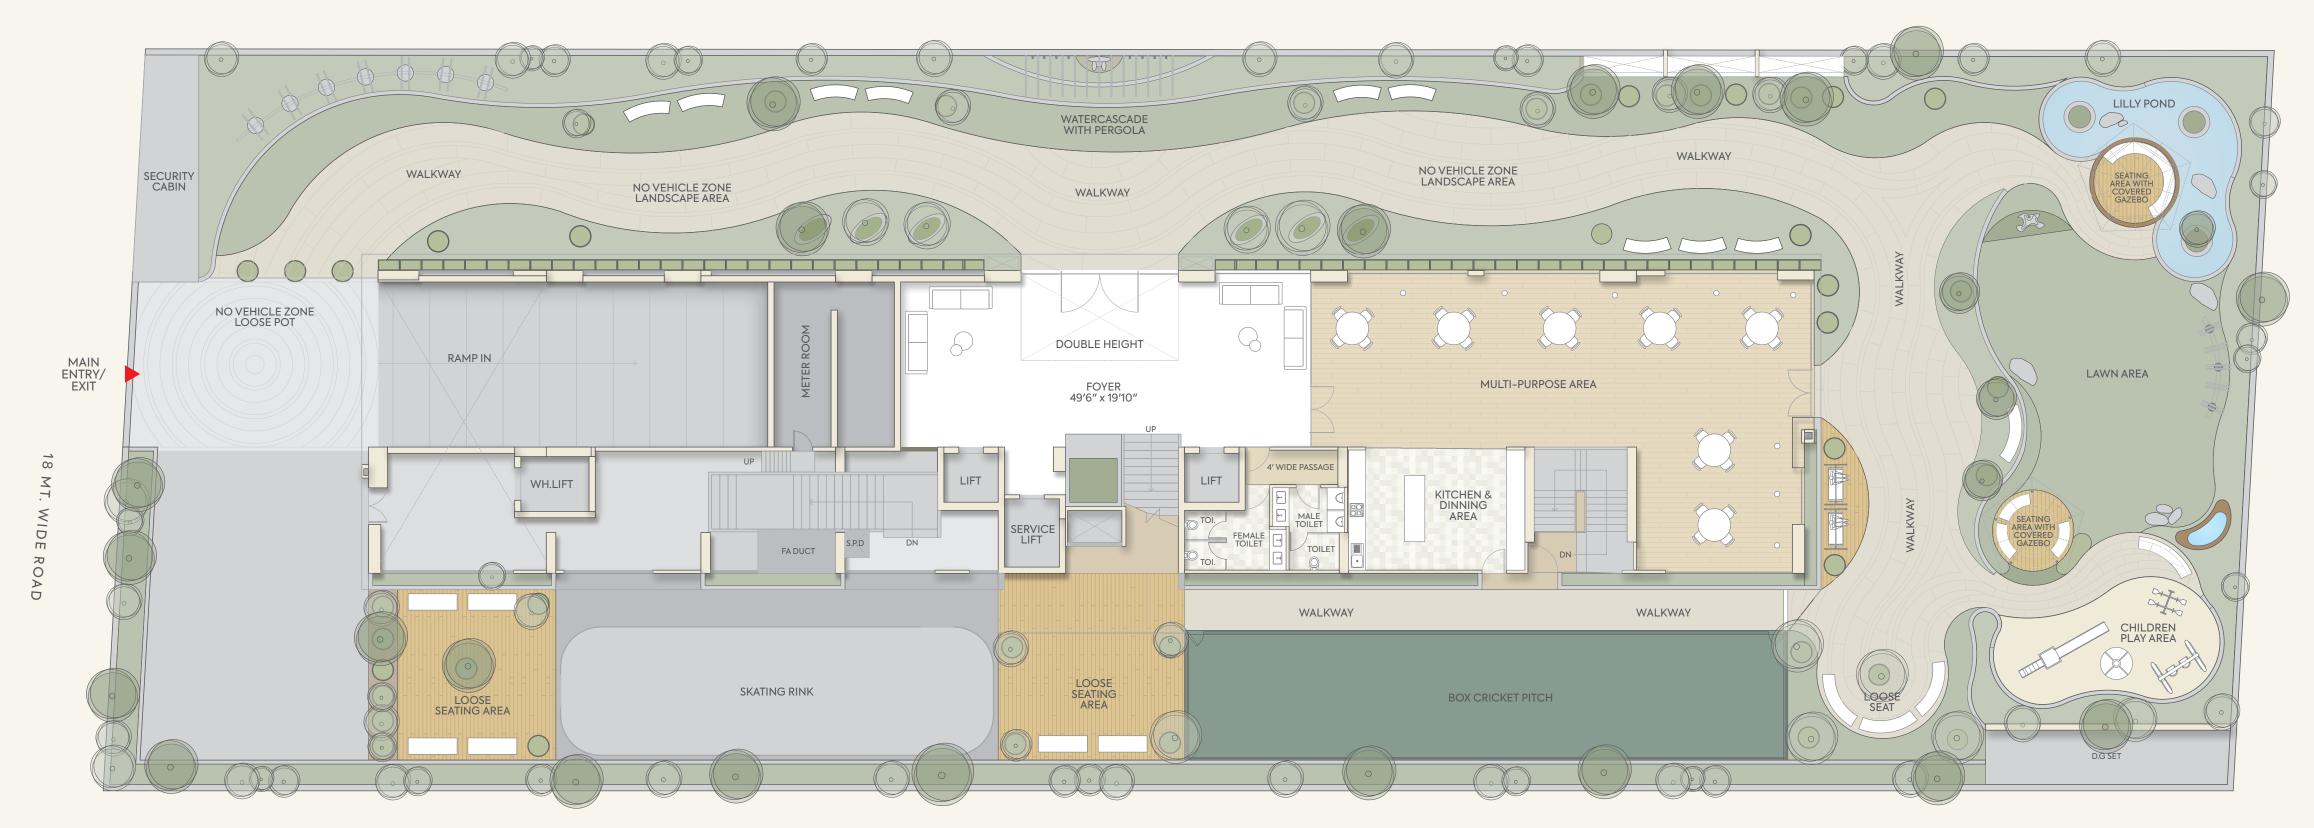

erience like no other.



## AN EXCLUSIVE OUTLOOK TO LIFE

The second level is a private Residents' Club with a collection of amenities envisioned by the architects, that will be a natural extension of the modern luxury living embodied at SKYROS.

Indulgent in scale and thoughtful in design, the amenities are exclusively reserved for the 40 homeowners. Residents will enjoy a stunning pool, a state-of-the-art gym and yoga studio, a private residents' lounge, indoor game courts and a children's playspace to name a few.





# THE POOL EXPERIENCE







## MODERN TOWER RESIDENCIES

With a privileged viewpoint on floors, you will be coming home to breathtaking city skyline views. The four bedroom Tower Residences offer endless views of the Sindhu Bhavan road.





### GROUND FLOOR PLAN

N ()





### SECOND FLOOR PLAN

N ()



## TYPICAL FLOOR PLAN

N ( )



18 MT. WIDE ROAD

U N I T P L A N

N ( )





U N I T P L A N

M ()





## SPECIFICATIONS

#### FLOORING

Italian marble flooring in open area and vitrified tiles for other room except wet areas.

#### DOORS

High Quality wooden frame Main door with veneer panelling, polish & Smart safety lock. All other doors with wooden frames.

#### WINDOWS

DGU or equivalent in glazing window.

#### ELEVATOR

Two Smart & safe access private elevator. One multi purpose elevator.

#### TOILETS

Grohe / Duravit / Toto or equivalent bathroom fittings.

#### ELECTRICAL

Good Quality Modular switches. Provision for T.V, Telephone and Internet points at convenient locations.

#### AC

Provision for VRV system for each apartment.

### FEATURES