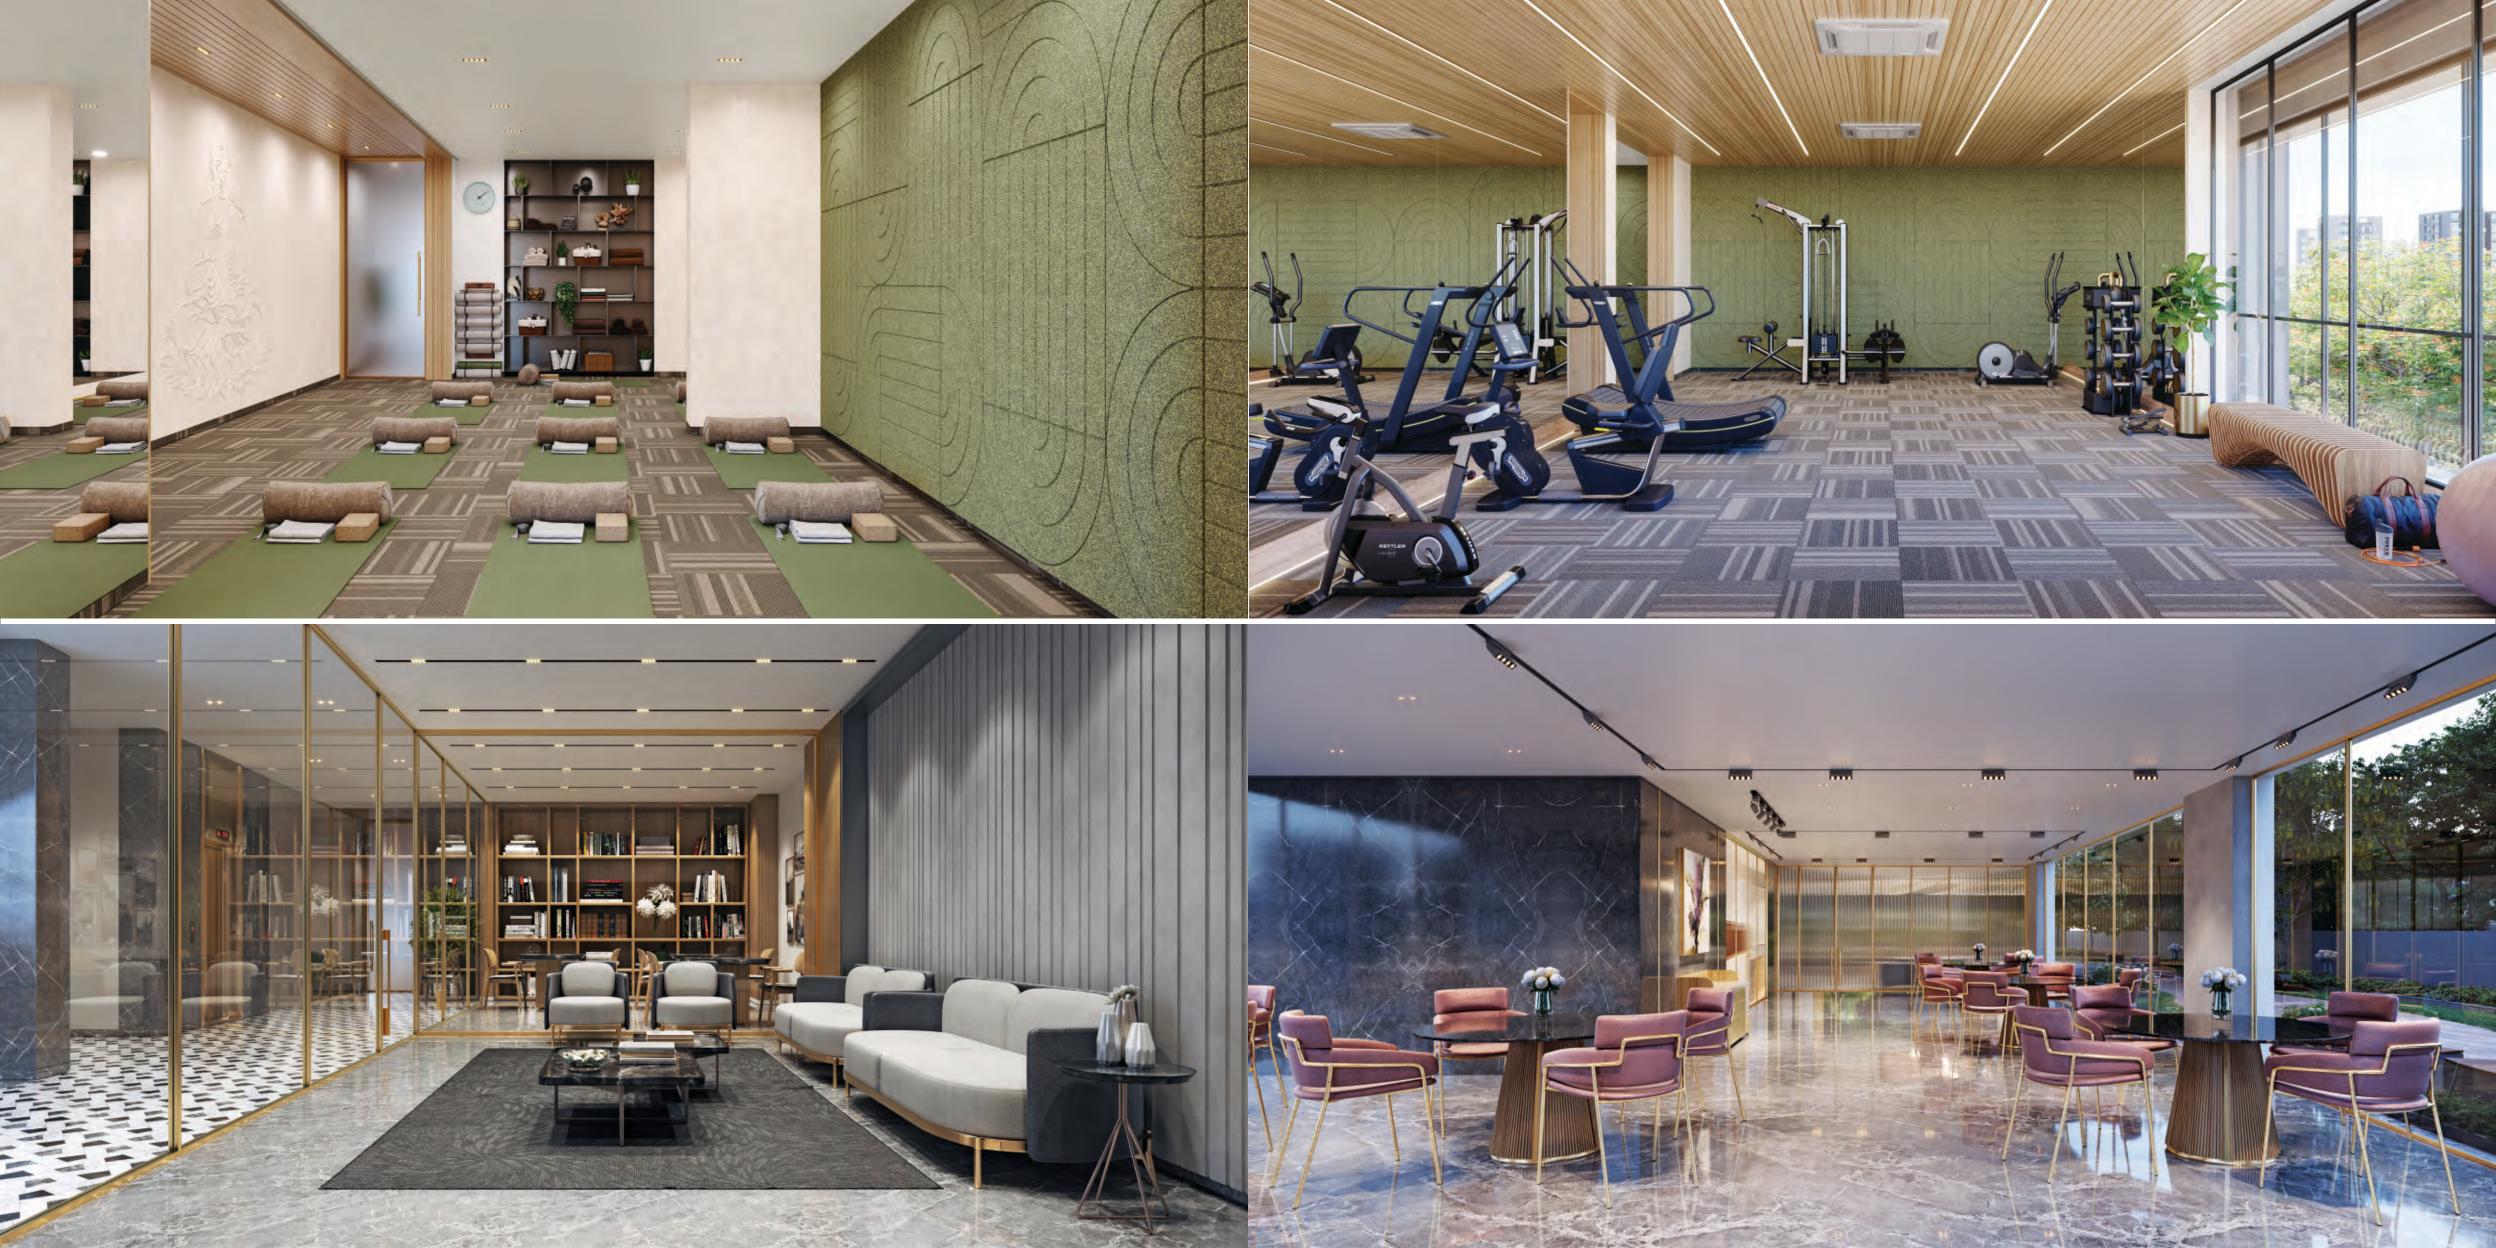

## AN EXCLUSIVE OUTLOOK TO LIFE

The second level is a private Residents' Club with a collection of amenities envisioned by the architects, that will be a natural extension of the modern luxury living embodied at SKYROS.

Indulgent in scale and thoughtful in design, the amenities are exclusively reserved for the 40 homeowners. Residents will enjoy a stunning pool, a state-of-the-art gym and yoga studio, a private residents' lounge, indoor game courts and a children's playspace to name a few.

### AMENITIES