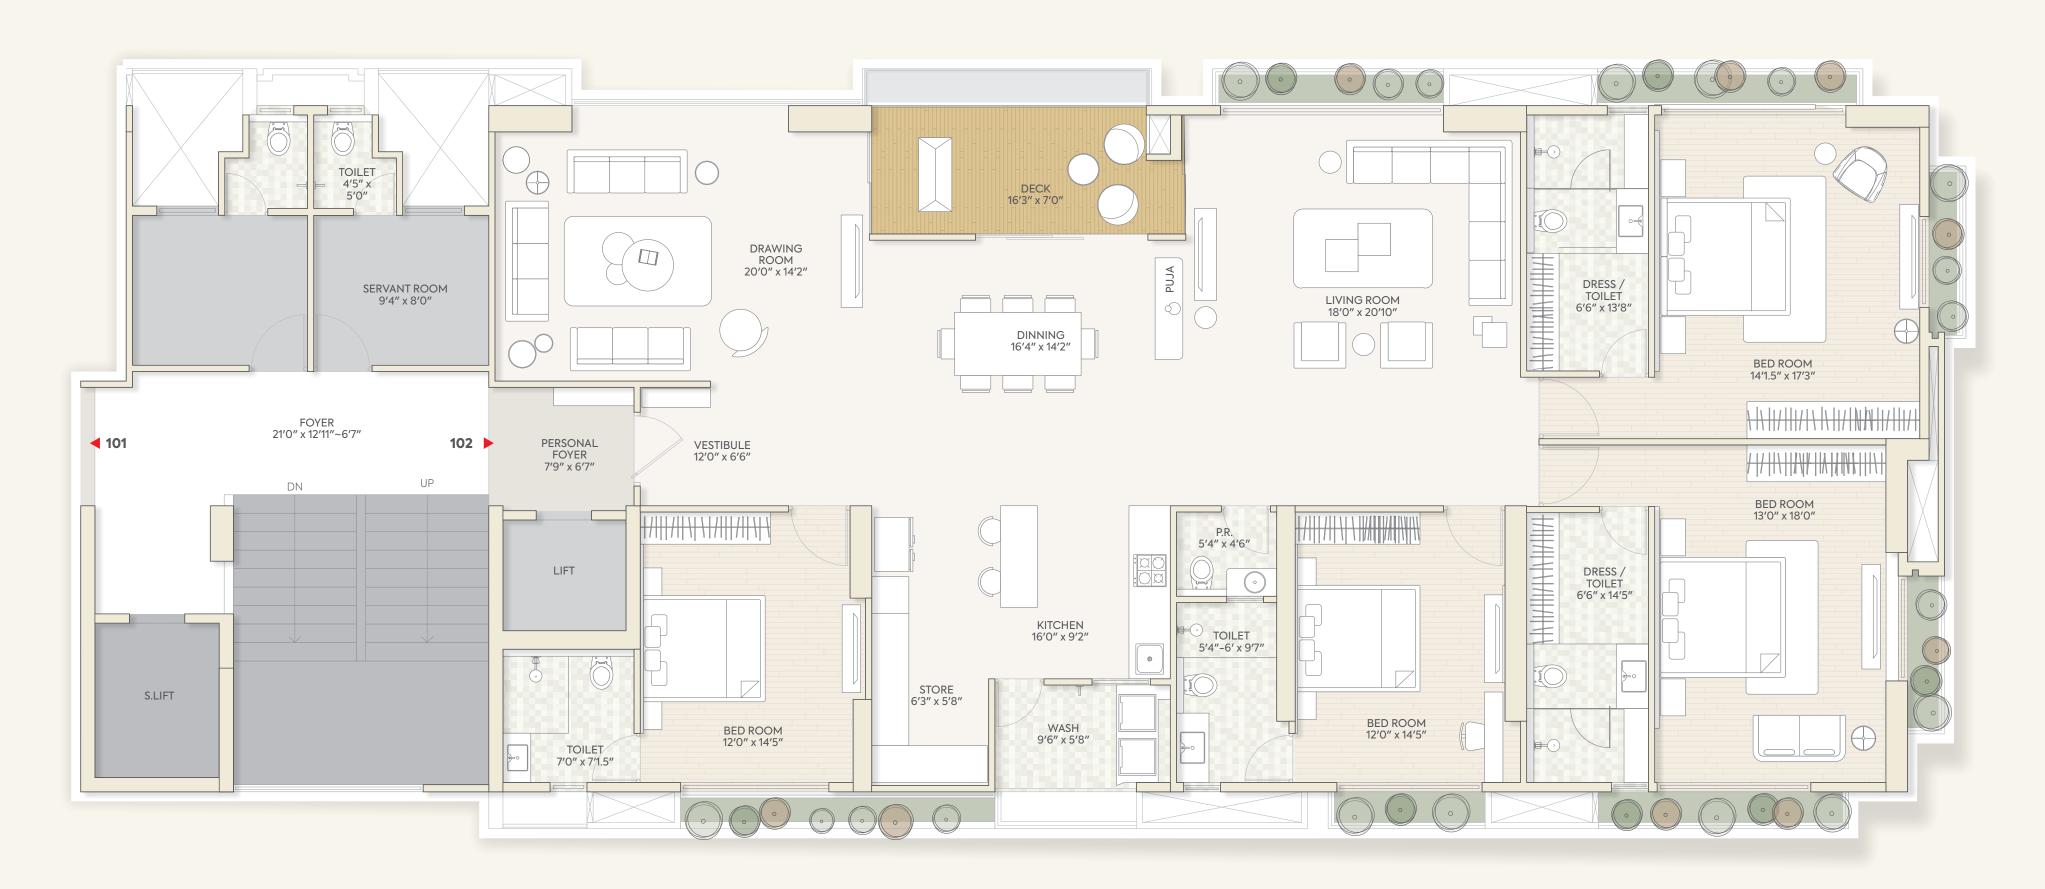

## TYPICAL FLOOR PLAN

N ( )

18 MT. WIDE ROAD

U N I T P L A N

N ( )

U N I T P L A N

M ()

## MODERN TOWER RESIDENCIES

With a privileged viewpoint on floors, you will be coming home to breathtaking city skyline views. The four bedroom Tower Residences offer endless views of the Sindhu Bhavan road.