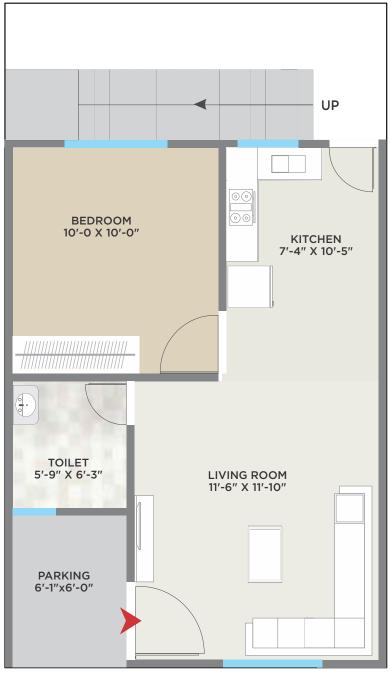

## KITCHEN 7'-4" X 10'-4" BEDROOM 10'-0 X 10'-0" UP LIVING ROOM 11'-7" X 10'-9" TOILET 5'-8" X 4'-7"

GROUND FLOOR PLAN

## KITCHEN 7'-4" X 10'-5" BEDROOM 10'-0 X 10'-0" - qu LIVING ROOM 13'-4" X 14'-1" TOILET 3'-11" X 6'-9"

GROUND FLOOR PLAN

GROUND FLOOR PLAN