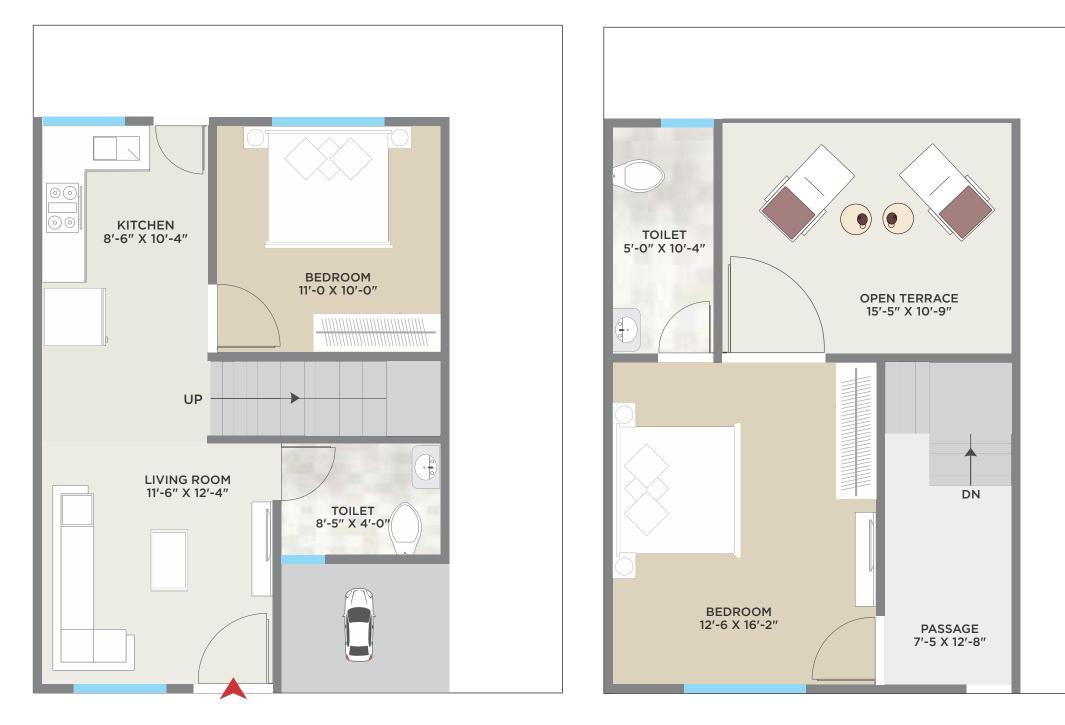

|                                                                    |         |                          |      | 25 24   | 23   | 22 | 21 | 20 | 19 | 18 | 17 | 16 | 15  | 14  | 13     | 12      | 11     | 10  | 09 | 08 | 07 | 06 | 05     | 04      | 03 | 02 | 01 |











GROUND FLOOR PLAN





## KITCHEN 7'-4" X 10'-4" BEDROOM 10'-0 X 10'-0" UP LIVING ROOM 11'-7" X 10'-9" TOILET 5'-8" X 4'-7"

GROUND FLOOR PLAN

## TOILET 4'-0" X 10'-0" OPEN TERRACE 13'-3" X 10'-4" DN BEDROOM 10'-0 X 14'-3" PASSAGE 3'-9 X 11'-3"



FIRST FLOOR PLAN





GROUND FLOOR PLAN

#### FIRST FLOOR PLAN

DN





### BLOCK NO : 36-37



GROUND FLOOR PLAN



#### FIRST FLOOR PLAN





GROUND FLOOR PLAN





## KITCHEN 7'-4" X 10'-5" BEDROOM 10'-0 X 10'-0" - qu LIVING ROOM 13'-4" X 14'-1" TOILET 3'-11" X 6'-9"



GROUND FLOOR PLAN















GROUND FLOOR PLAN



### BLOCK NO : 53 TO 74













FIRST FLOOR PLAN









#### GROUND FLOOR PLAN



## the **SIMPLE SECRETS** to a happy life



### SPECIFICATION

| ~ |  |
|---|--|
|   |  |
|   |  |
|   |  |

#### STRUCTURE

All RCC & Brick masonry work by using superior quality material as per structure engineer's design.

#### WALL FINISH

Internal smooth finish plaster, brila make putty & primer on internal walls. External Semi-acrylic exterior paint



#### LOORING

Vitrified tiles in all rooms , Parking tiles flooring to each unit in parking area.



#### DOORS

Elegant entrance door with standard fittings and g