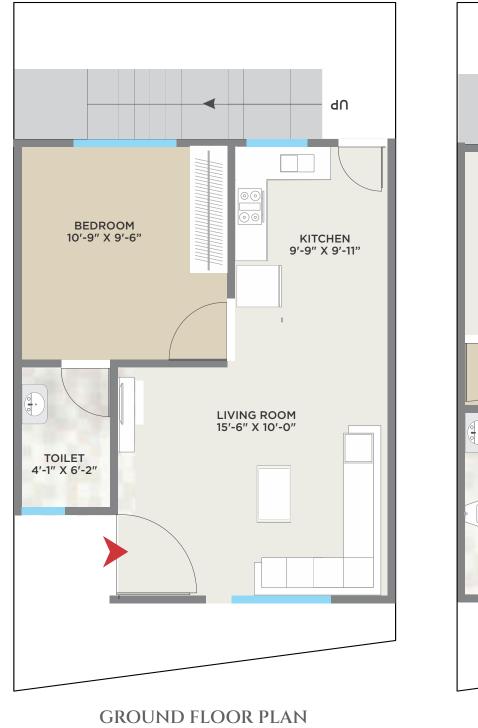

## KITCHEN 7'-4" X 10'-5" BEDROOM 10'-0 X 10'-0" - qu LIVING ROOM 13'-4" X 14'-1" TOILET 3'-11" X 6'-9"

GROUND FLOOR PLAN

GROUND FLOOR PLAN

#### GROUND FLOOR PLAN