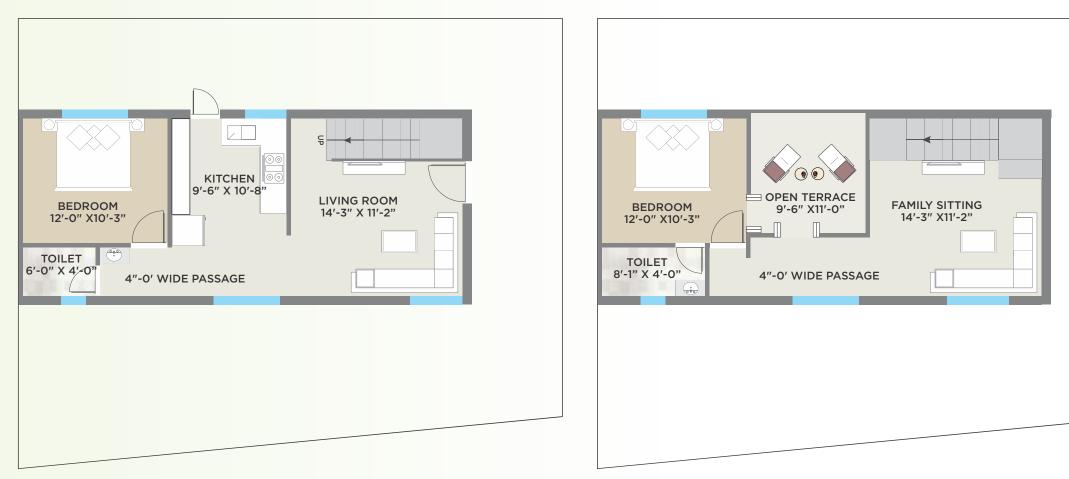

## KITCHEN 7'-4" X 10'-4" BEDROOM 10'-0 X 10'-0" UP LIVING ROOM 11'-7" X 10'-9" TOILET 5'-8" X 4'-7"

GROUND FLOOR PLAN

## TOILET 4'-0" X 10'-0" OPEN TERRACE 13'-3" X 10'-4" DN BEDROOM 10'-0 X 14'-3" PASSAGE 3'-9 X 11'-3"

FIRST FLOOR PLAN

GROUND FLOOR PLAN