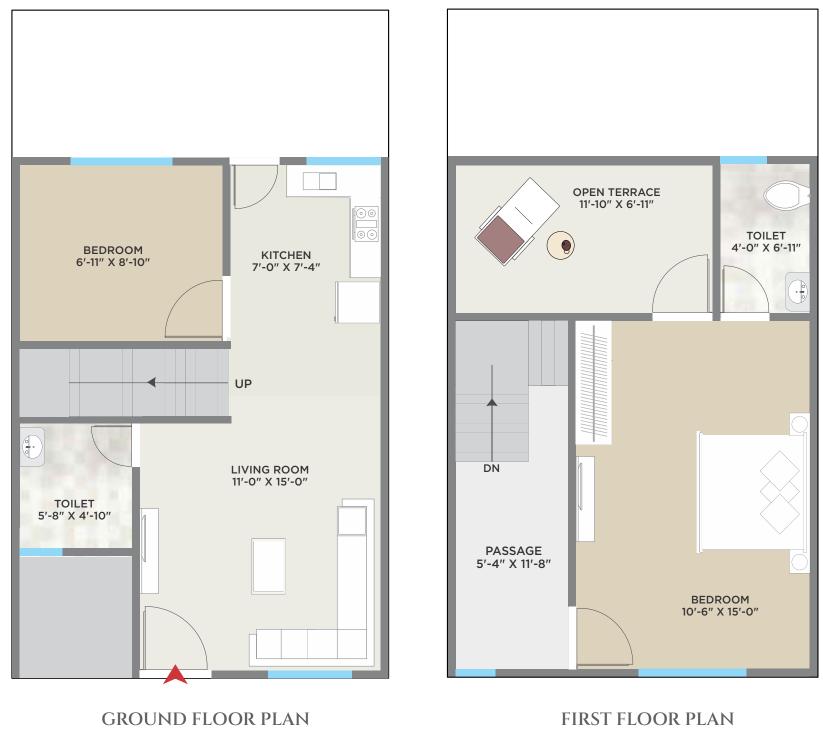

|         |                          |      | 25 24   | 23   | 22 | 21 | 20 | 19 | 18 | 17 | 16 | 15  | 14  | 13     | 12      | 11     | 10  | 09 | 08 | 07 | 06 | 05     | 04      | 03 | 02 | 01 |











GROUND FLOOR PLAN





## KITCHEN 7'-4" X 10'-4" BEDROOM 10'-0 X 10'-0" UP LIVING ROOM 11'-7" X 10'-9" TOILET 5'-8" X 4'-7"

GROUND FLOOR PLAN

## TOILET 4'-0" X 10'-0" OPEN TERRACE 13'-3" X 10'-4" DN BEDROOM 10'-0 X 14'-3" PASSAGE 3'-9 X 11'-3"



FIRST FLOOR PLAN





GROUND FLOOR PLAN

#### FIRST FLOOR PLAN

DN





### BLOCK NO : 36-37



GROUND FLOOR PLAN



#### FIRST FLOOR PLAN





GROUND FLOOR PLAN





## KITCHEN 7'-4" X 10'-5" BEDROOM 10'-0 X 10'-0" - qu LIVING ROOM 13'-4" X 14'-1" TOILET 3'-11" X 6'-9"



GROUND FLOOR PLAN















GROUND FLOOR PLAN



### BLOCK NO : 53 TO 74













FIRST FLOOR PLAN









#### GROUND FLOOR PLAN



## the **SIMPLE SECRETS** to a happy life



### SPECIFICATION

| ~ |  |
|---|--|
|   |  |
|   |  |
|   |  |

#### STRUCTURE

All RCC & Brick masonry work by using superior quality material as per structure engineer's design.

#### WALL FINISH

Internal smooth finish plaster, brila make putty & primer on internal walls. External Semi-acrylic exterior paint



#### LOORING

Vitrified tiles in all rooms , Parking tiles flooring to each unit in parking area.



#### DOORS

Elegant entrance door with standard fittings and good quality internal flush door.



#### WINDOWS

Powder coated Aluminium section window with safety grill



#### WATER

Underground and overhead water