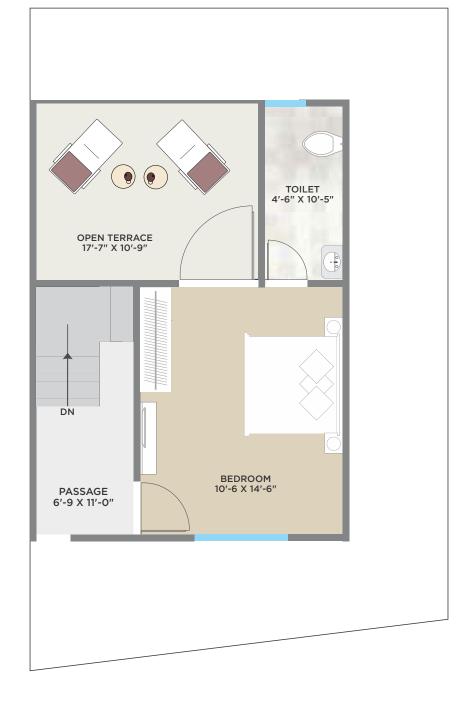

|                                                                    |         |                          |      | 25 24   | 23   | 22 | 21 | 20 | 19 | 18 | 17 | 16 | 15  | 14  | 13     | 12      | 11     | 10  | 09 | 08 | 07 | 06 | 05     | 04      | 03 | 02 | 01 |











GROUND FLOOR PLAN





## KITCHEN 7'-4" X 10'-4" BEDROOM 10'-0 X 10'-0" UP LIVING ROOM 11'-7" X 10'-9" TOILET 5'-8" X 4'-7"

GROUND FLOOR PLAN

## TOILET 4'-0" X 10'-0" OPEN TERRACE 13'-3" X 10'-4" DN BEDROOM 10'-0 X 14'-3" PASSAGE 3'-9 X 11'-3"



FIRST FLOOR PLAN





GROUND FLOOR PLAN

#### FIRST FLOOR PLAN

DN





### BLOCK NO : 36-37



GROUND FLOOR PLAN



#### FIRST FLOOR PLAN





GROUND FLOOR PLAN





## KITCHEN 7'-4" X 10'-5" BEDROOM 10'-0 X 10'-0" - qu LIVING ROOM 13'-4" X 14'-1" TOILET 3'-11" X 6'-9"



GROUND FLOOR PLAN















GROUND FLOOR PLAN



### BLOCK NO : 53 TO 74













FIRST FLOOR PLAN









#### GROUND FLOOR PLAN



## the **SIMPLE SECRETS** to a happy life



### SPECIFICATION

| ~ |  |
|---|--|
|   |  |
|   |  |
|   |  |

#### STRUCTURE

All RCC & Brick masonry work by using superior quality material as per structure engineer's design.

#### WALL FINISH

Internal smooth finish plaster, brila make putty & primer on internal walls. External Semi-acrylic exterior paint



#### LOORING

Vitrified tiles in all rooms , Parking tiles flooring to each unit in parking area.



#### DOORS

Elegant entrance door with standard fittings and good quality internal flush door.



#### WINDOWS

Powder coated Aluminium section window with safety grill



#### WATER

Undergro