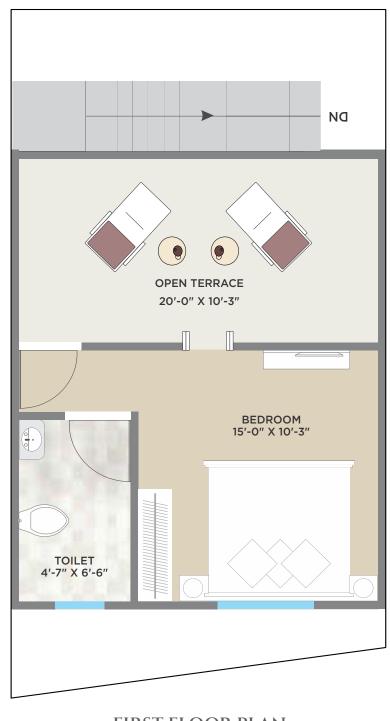

|      | 25 24   | 23   | 22 | 21 | 20 | 19 | 18 | 17 | 16 | 15  | 14  | 13     | 12      | 11     | 10  | 09 | 08 | 07 | 06 | 05     | 04      | 03 | 02 | 01 |











GROUND FLOOR PLAN





## KITCHEN 7'-4" X 10'-4" BEDROOM 10'-0 X 10'-0" UP LIVING ROOM 11'-7" X 10'-9" TOILET 5'-8" X 4'-7"

GROUND FLOOR PLAN

## TOILET 4'-0" X 10'-0" OPEN TERRACE 13'-3" X 10'-4" DN BEDROOM 10'-0 X 14'-3" PASSAGE 3'-9 X 11'-3"



FIRST FLOOR PLAN





GROUND FLOOR PLAN

#### FIRST FLOOR PLAN

DN





### BLOCK NO : 36-37



GROUND FLOOR PLAN



#### FIRST FLOOR PLAN





GROUND FLOOR PLAN





## KITCHEN 7'-4" X 10'-5" BEDROOM 10'-0 X 10'-0" - qu LIVING ROOM 13'-4" X 14'-1" TOILET 3'-11" X 6'-9"



GROUND FLOOR PLAN















GROUND FLOOR PLAN



### BLOCK NO : 53 TO 74













FIRST FLOOR PLAN









#### GROUND FLOOR PLAN



## the **SIMPLE SECRETS** to a happy life



### SPECIFICATION

| ~ |  |
|---|--|
|   |  |
|   |  |
|   |  |

#### STRUCTURE

All RCC & Brick masonry work by using superior quality material as per structure engineer's design.

#### WALL FINISH

Internal smooth finish plaster, brila make putty & primer on internal walls. External Semi-acrylic exterior paint



#### LOORING

Vitrified tiles in all rooms , Parking tiles flooring to each unit in parking area.



#### DOORS

Elegant entrance door with standard fittings and good quality internal flush door.



#### WINDOWS

Powder coated Aluminium section window with safety grill



#### WATER

Underground and overhead water tank



#### KITCHEN

Granite Platform with SS Sink. Glazed tiles de