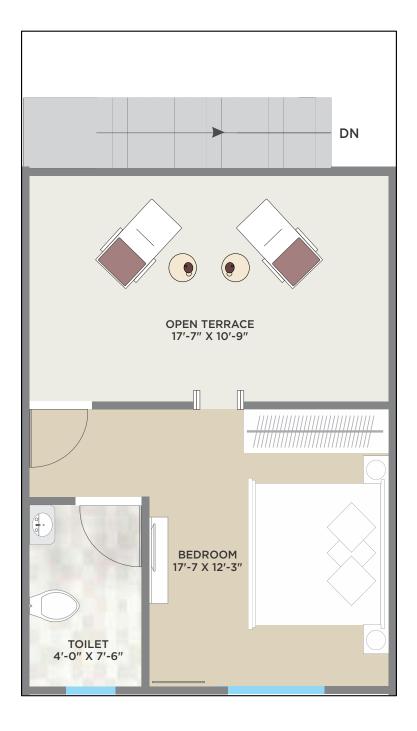

## TOILET 4'-0" X 10'-0" OPEN TERRACE 13'-3" X 10'-4" DN BEDROOM 10'-0 X 14'-3" PASSAGE 3'-9 X 11'-3"

FIRST FLOOR PLAN

GROUND FLOOR PLAN

#### FIRST FLOOR PLAN

DN