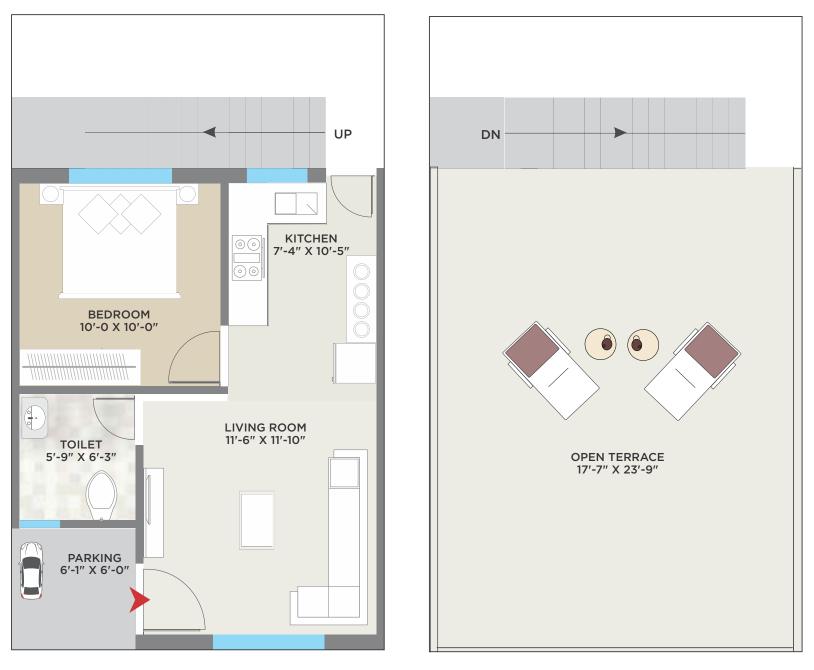

|                                                                    |         |                          | 7.50 | MT. WID | EROA | D  |    |    |    |    |    |    |     |     |        |         |        |     |    |    |    |    |        |         |    |    |    |
| 29  28  27  26  25  24  23  22  21  20  19  18  17  16  15  14  13  12  11  10  09  08  07  06  05  04  03  02                                                                                                                                     |                                                                    |         |                          |      | 25 24   | 23   | 22 | 21 | 20 | 19 | 18 | 17 | 16 | 15  | 14  | 13     | 12      | 11     | 10  | 09 | 08 | 07 | 06 | 05     | 04      | 03 | 02 | 01 |











GROUND FLOOR PLAN





## KITCHEN 7'-4" X 10'-4" BEDROOM 10'-0 X 10'-0" UP LIVING ROOM 11'-7" X 10'-9" TOILET 5'-8" X 4'-7"

GROUND FLOOR PLAN

## TOILET 4'-0" X 10'-0" OPEN TERRACE 13'-3" X 10'-4" DN BEDROOM 10'-0 X 14'-3" PASSAGE 3'-9 X 11'-3"



FIRST FLOOR PLAN





GROUND FLOOR PLAN

#### FIRST FLOOR PLAN

DN





### BLOCK NO : 36-37



GROUND FLOOR PLAN



#### FIRST FLOOR PLAN





GROUND FLOOR PLAN





## KITCHEN 7'-4" X 10'-5" BEDROOM 10'-0 X 10'-0" - qu LIVING ROOM 13'-4" X 14'-1" TOILET 3'-11" X 6'-9"



GROUND FLOOR PLAN















GROUND FLOOR PLAN



### BLOCK NO : 53 TO 74













FIRST FLOOR PLAN









#### GROUND FLOOR PLAN



## the **SIMPLE SECRETS** to a happy life



### SPECIFICATION

| ~ |  |
|---|--|
|   |  |
|   |  |
|   |  |

#### STRUCTURE

All RC