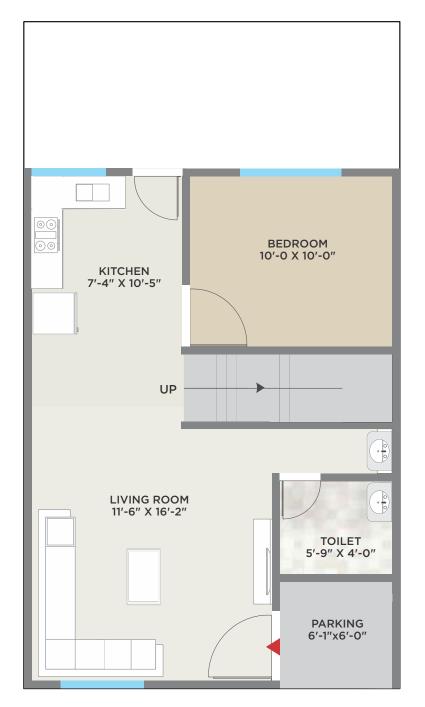

GROUND FLOOR PLAN

## KITCHEN 7'-4" X 10'-4" BEDROOM 10'-0 X 10'-0" UP LIVING ROOM 11'-7" X 10'-9" TOILET 5'-8" X 4'-7"

GROUND FLOOR PLAN