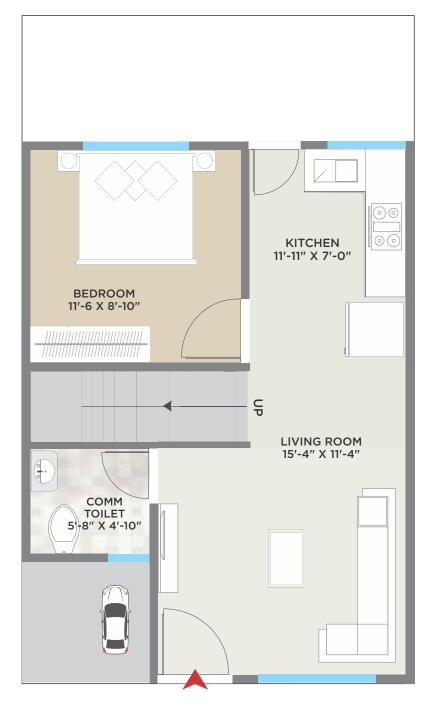

## KITCHEN 7'-4" X 10'-5" BEDROOM 10'-0 X 10'-0" - qu LIVING ROOM 13'-4" X 14'-1" TOILET 3'-11" X 6'-9"

GROUND FLOOR PLAN

GROUND FLOOR PLAN