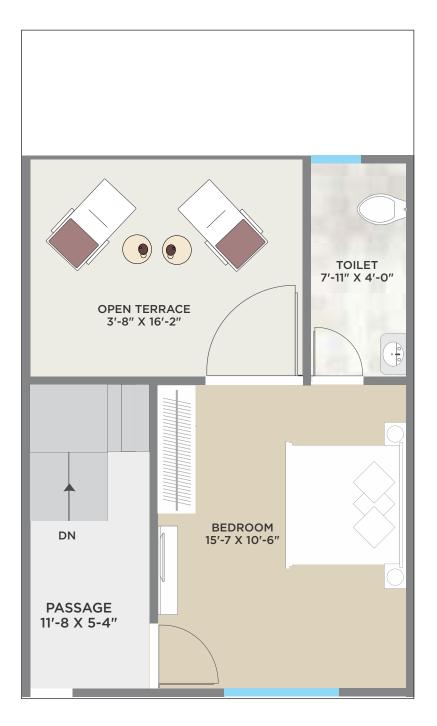

8  07  06  05  04  03  02                                                                                                                                     |                                                                    |         |                          |      | 25 24   | 23   | 22 | 21 | 20 | 19 | 18 | 17 | 16 | 15  | 14  | 13     | 12      | 11     | 10  | 09 | 08 | 07 | 06 | 05     | 04      | 03 | 02 | 01 |











GROUND FLOOR PLAN





## KITCHEN 7'-4" X 10'-4" BEDROOM 10'-0 X 10'-0" UP LIVING ROOM 11'-7" X 10'-9" TOILET 5'-8" X 4'-7"

GROUND FLOOR PLAN

## TOILET 4'-0" X 10'-0" OPEN TERRACE 13'-3" X 10'-4" DN BEDROOM 10'-0 X 14'-3" PASSAGE 3'-9 X 11'-3"



FIRST FLOOR PLAN





GROUND FLOOR PLAN

#### FIRST FLOOR PLAN

DN





### BLOCK NO : 36-37



GROUND FLOOR PLAN



#### FIRST FLOOR PLAN





GROUND FLOOR PLAN





## KITCHEN 7'-4" X 10'-5" BEDROOM 10'-0 X 10'-0" - qu LIVING ROOM 13'-4" X 14'-1" TOILET 3'-11" X 6'-9"



GROUND FLOOR PLAN















GROUND FLOOR PLAN



### BLOCK NO : 53 TO 74













FIRST FLOOR PLAN









#### GROUND FLOOR PLAN



## the **SIMPLE SECRETS** to a happy life



### SPECIFICATION

| ~ |  |
|---|--|
|   |  |
|   |  |
|   |  |

#### STRUCTURE

All RCC & Brick masonry work by using superior quality material as per structure engineer's design.

#### WALL FINISH

Internal smooth finish plaster, brila make putty & primer on internal walls. External Semi-acrylic exterior paint



#### LOORING

Vitrified tiles in all rooms , Parking tiles flooring to each unit in parking area.



#### DOORS

Elegant entrance door w