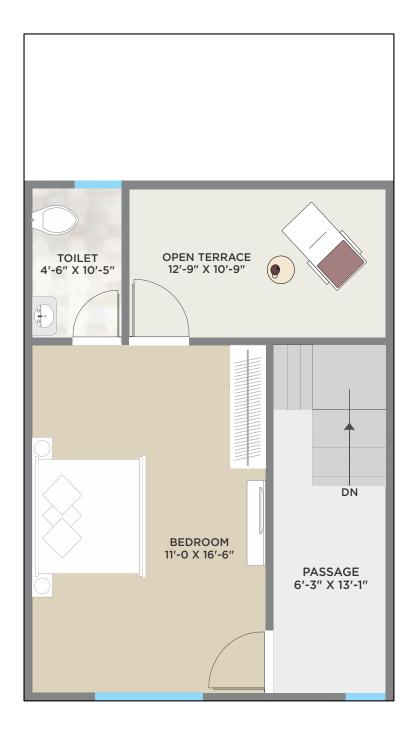

## TOILET 4'-0" X 10'-0" OPEN TERRACE 13'-3" X 10'-4" DN BEDROOM 10'-0 X 14'-3" PASSAGE 3'-9 X 11'-3"

FIRST FLOOR PLAN

GROUND FLOOR PLAN

#### FIRST FLOOR PLAN

DN