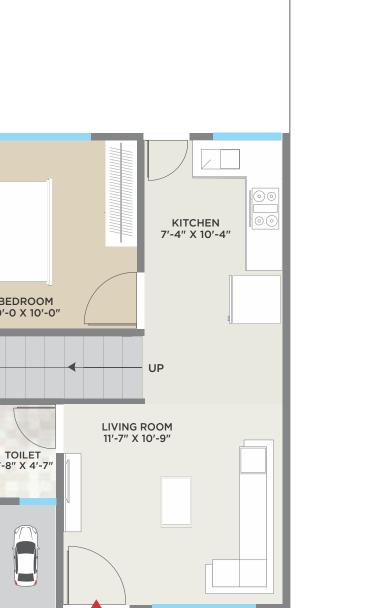

## KITCHEN 7'-4" X 10'-4" BEDROOM 10'-0 X 10'-0" UP LIVING ROOM 11'-7" X 10'-9" TOILET 5'-8" X 4'-7"

GROUND FLOOR PLAN

## TOILET 4'-0" X 10'-0" OPEN TERRACE 13'-3" X 10'-4" DN BEDROOM 10'-0 X 14'-3" PASSAGE 3'-9 X 11'-3"

FIRST FLOOR PLAN

GROUND FLOOR PLAN