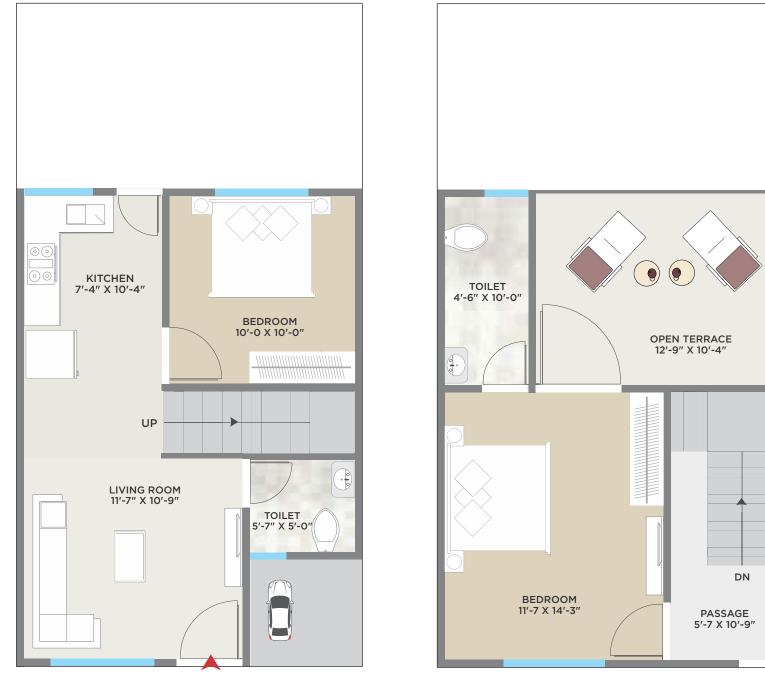

## KITCHEN 7'-4" X 10'-4" BEDROOM 10'-0 X 10'-0" UP LIVING ROOM 11'-7" X 10'-9" TOILET 5'-8" X 4'-7"

GROUND FLOOR PLAN

## TOILET 4'-0" X 10'-0" OPEN TERRACE 13'-3" X 10'-4" DN BEDROOM 10'-0 X 14'-3" PASSAGE 3'-9 X 11'-3"

FIRST FLOOR PLAN

GROUND FLOOR PLAN

#### FIRST FLOOR PLAN

DN