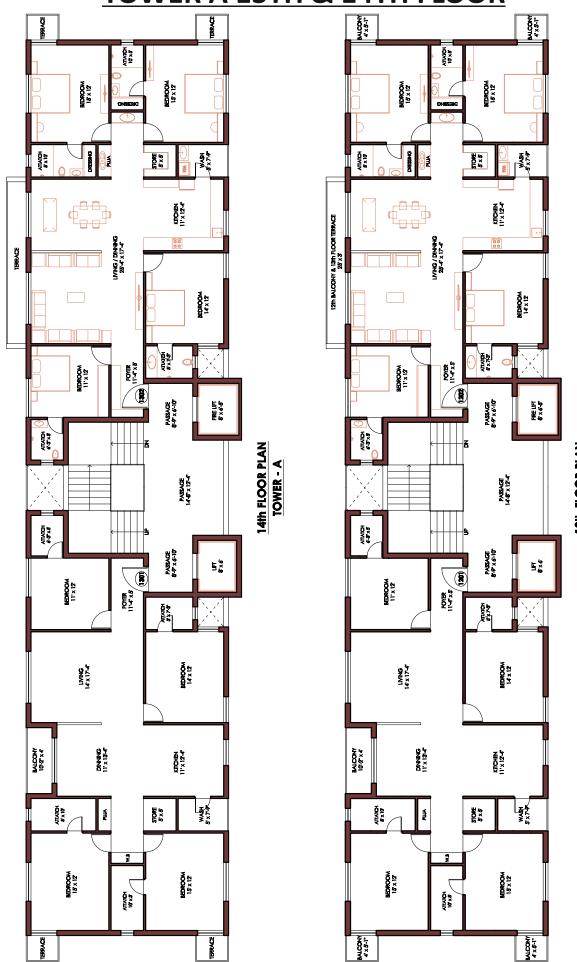

## THE GREEN MOON



# RESIDENCIAL PROJECT



## **KEY PLAN**



## **MASTER LAYOUT**



## **GROUND FLOOR PLAN**



## **FIRST FLOOR PLAN**



## **TOWER A & B**

2nd TO 12th FLOOR TOWER - A



ATTATICH 6'x6 BEDROOM 13' x 12' BEDROOM 13" x 12" ATTATCH 8 x 10 SXS DINNING 10 × 13-4 KITCHEN 10'×12-4" MICONY 9-2'x4' 12-0"× 17-4" BEDROOM 12 x 12 ATMCH 6x6 POVER 14°x8 BEDROOM 11'x 12 至5章 ATMCH PASSAGE 30 × 6-5 គី 5 <u>ឆ</u>្ន BEDROOM 11'x 12" FOYER 11-4-x5 ATAICA Exe BEDROOM 12 x 12 BALCONY 9.2×4 DINNING 10'x 15-4 KITCHEN 10 × 12-4 ¥XXX SxXX ATTATON 8 x 10 Since BEDROOM 13' x 12' BEDROOM 18' x 12'

2nd TO 14th FLOOR PLAN TOWER - B

## **TOWER A 13TH & 14TH FLOOR**



13th FLOOR PLAN TOWER - A

## **PROJECT SPECIFICATION:**

#### 1. STRUCTURE:

**Earthquake Resistant RCC Frame Structure Design** 

#### 2. FLOORING:

High Quality Double Charge Vitrified And GTV & Other Tile Flooring

#### 3. DOORS:

Decorative Main Door With Wooden Frame All Interior Door Are Flus Door

#### 4. WINDOW:

**Three Track Powder Coated Aluminium Sliding Window** 

#### 5. KITCHEN:

White Quads Top Kitchen Platform With Ss Sink And Decorative Vitrified Tiles Up To Slab Level

#### 6. ELEVATORS:

**Automatic Elevator In Each Tower With Good Interiors** 

#### 7. ELECTRIFICATION:

Concealed Electrification With Copper Wiring And Modular Type Switches With MCB& ELCB AC Points In All Bed Room

#### 8. TOILET:

**Elegant Tiles With Designer Sanitary Fittings** 

#### 9. PLUMBING