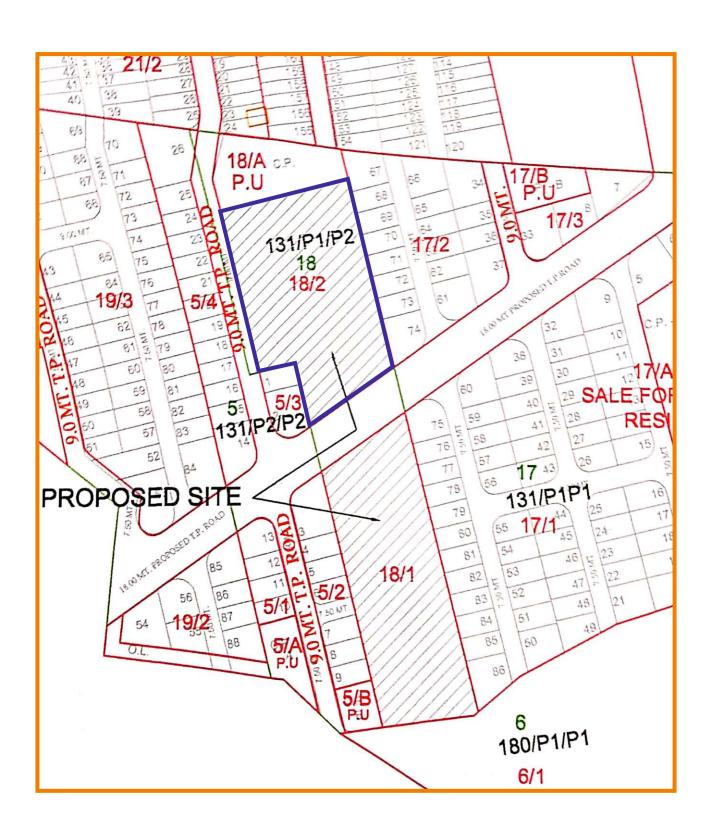

## **KEY PLAN**

### Address:

Revenue Survey No. :- 131 P1/P2, Single Unit No.:- 2, T.P. Scheme No. :- 23, Original Plot No. :- 18, Final Plot No. :- 18/2, Mota Mova, Rajkot.