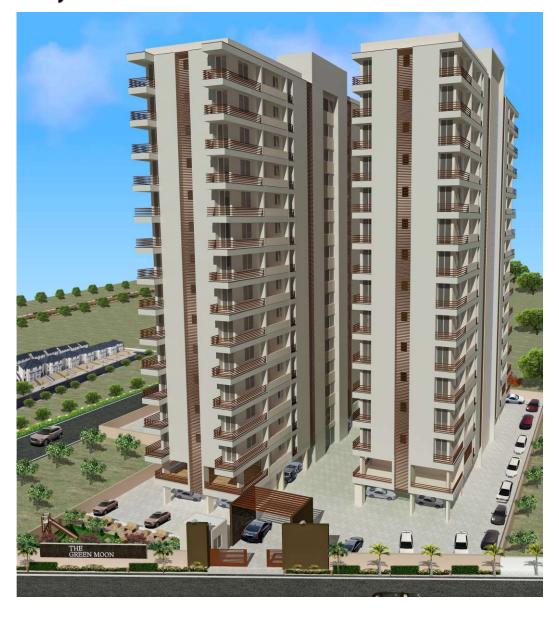

## THE GREEN MOON



# RESIDENCIAL PROJECT



## **KEY PLAN**



## **MASTER LAYOUT**



## **GROUND FLOOR PLAN**



## **FIRST FLOOR PLAN**



## **TOWER A & B**

2nd TO 12th FLOOR TOWER - A



ATTATICH 6'x6 BEDROOM 13' x 12' BEDROOM 13" x 12" ATTATCH 8 x 10 SXS DINNING 10 × 13-4 KITCHEN 10'×12-4" MICONY 9-2'x4' 12-0"× 17-4" BEDROOM 12 x 12 ATMCH 6x6 POVER 14°x8 BEDROOM 11'x 12 至5章 ATMCH PASSAGE 30 × 6-5 គី 5 <u>ឆ</u>្ន BEDROOM 11'x 12" FOYER 11-4-x5 ATAICA Exe BEDROOM 12 x 12 BALCONY 9.2×4 DINNING 10'x 15-4 KITCHEN 10 × 12-4 ¥XXX SxXX ATTATON 8 x 10 Since BEDROOM 13' x 12' BEDROOM 18' x 12'

2nd TO 14th FLOOR PLAN TOWER - B

## **TOWER A 13TH & 14TH FLOOR**



13th FLOOR PLAN TOWER - A

## **PROJECT SPECIFICATION:**

#### 1. STRUCTURE:

**Earthquake Resistant RCC Frame Structure Design** 

#### 2. FLOORING:

High Quality Double Ch