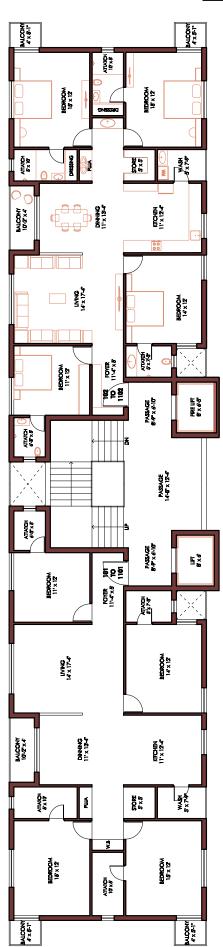

## **TOWER A & B**

2nd TO 12th FLOOR TOWER - A

ATTATICH 6'x6 BEDROOM 13' x 12' BEDROOM 13" x 12" ATTATCH 8 x 10 SXS DINNING 10 × 13-4 KITCHEN 10'×12-4" MICONY 9-2'x4' 12-0"× 17-4" BEDROOM 12 x 12 ATMCH 6x6 POVER 14°x8 BEDROOM 11'x 12 至5章 ATMCH PASSAGE 30 × 6-5 គី 5 <u>ឆ</u>្ន BEDROOM 11'x 12" FOYER 11-4-x5 ATAICA Exe BEDROOM 12 x 12 BALCONY 9.2×4 DINNING 10'x 15-4 KITCHEN 10 × 12-4 ¥XXX SxXX ATTATON 8 x 10 Since BEDROOM 13' x 12' BEDROOM 18' x 12'

2nd TO 14th FLOOR PLAN TOWER - B