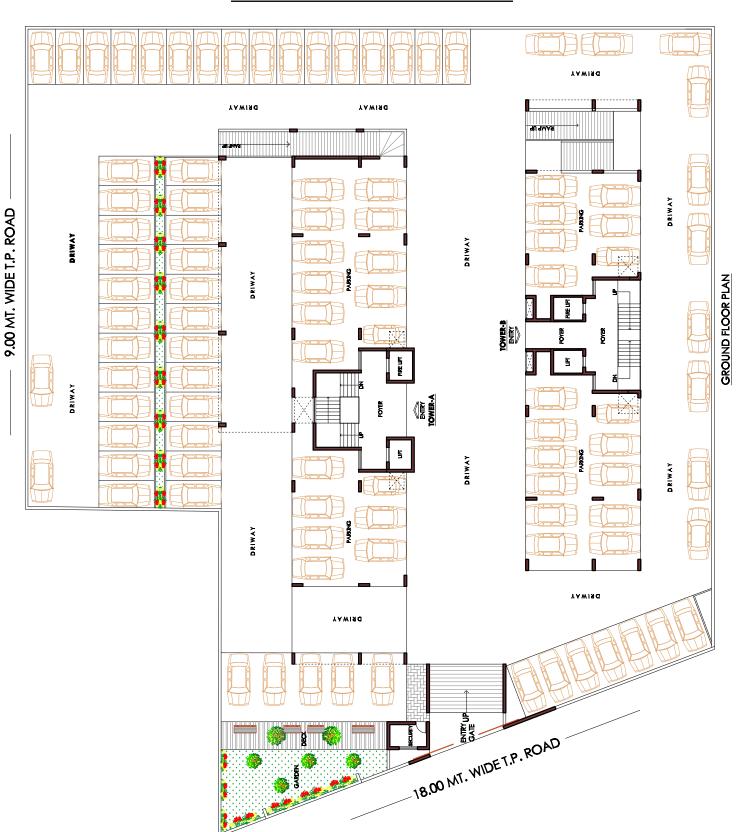

## THE GREEN MOON



# RESIDENCIAL PROJECT



## **KEY PLAN**



## **MASTER LAYOUT**



## **GROUND FLOOR PLAN**



## **FIRST FLOOR PLAN**



## **TOWER A & B**

2nd TO 12th FLOOR TOWER - A



ATTATICH 6'x6 BEDROOM 13' x 12' BEDROOM 13" x 12" ATTATCH 8 x 10 SXS DINNING 10 × 13-4 KITCHEN 10'×12-4" MICONY 9-2'x4' 12-0"× 17-4" BEDROOM 12 x 12 ATMCH 6x6 POVER 14°x8 BEDROOM 11'x 12 至5章 ATMCH PASSAGE 30 × 6-5 គី 5 <u>ឆ</u>្ន BEDROOM 11'x 12" FOYER 11-4-x5 ATAICA Exe BEDROOM 12 x 12 BALCONY 9.2×4 DINNING 10'x 15-4 KITCHEN 10 × 12-4 ¥XXX SxXX ATTATON 8 x 10 Since BEDROOM 13' x 12' BEDROOM 18' x 12'

2nd TO 14th FLOOR PLAN TOWER - B

## **TOWER A 13TH & 14TH FLOOR**



13th FLOOR PLAN TOWER - A

## **PROJECT SPECIFICATION:**

#### 1. STRUCTURE:

**Earthquake Resistant RCC Frame Structure Design** 

#### 2. FLOORING:

High Quality Double Charge Vitrified And GTV & Other Tile Flooring

#### 3. DOORS:

Decorativ