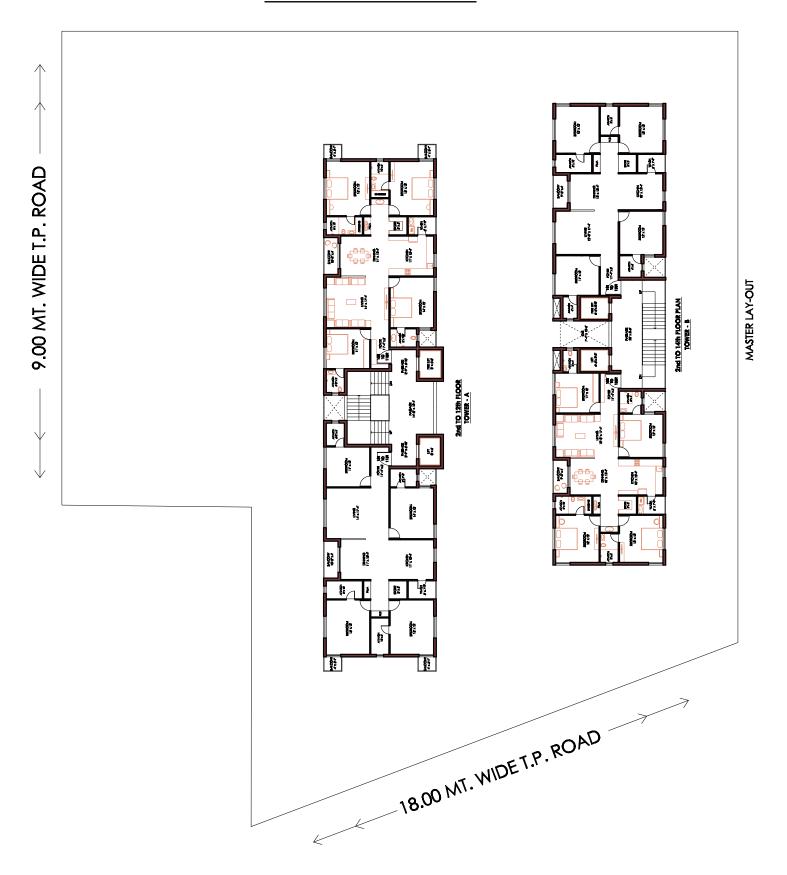

## **MASTER LAYOUT**

## **TOWER A & B**

2nd TO 12th FLOOR TOWER - A

ATTATICH 6'x6 BEDROOM 13' x 12' BEDROOM 13" x 12" ATTATCH 8 x 10 SXS DINNING 10 × 13-4 KITCHEN 10'×12-4" MICONY 9-2'x4' 12-0"× 17-4" BEDROOM 12 x 12 ATMCH 6x6 POVER 14°x8 BEDROOM 11'x 12 至5章 ATMCH PASSAGE 30 × 6-5 គី 5 <u>ឆ</u>្ន BEDROOM 11'x 12" FOYER 11-4-x5 ATAICA Exe BEDROOM 12 x 12 BALCONY 9.2×4 DINNING 10'x 15-4 KITCHEN 10 × 12-4 ¥XXX SxXX ATTATON 8 x 10 Since BEDROOM 13' x 12' BEDROOM 18' x 12'

2nd TO 14th FLOOR PLAN TOWER - B

## **TOWER A 13TH & 14TH FLOOR**

13th FLOOR PLAN TOWER - A