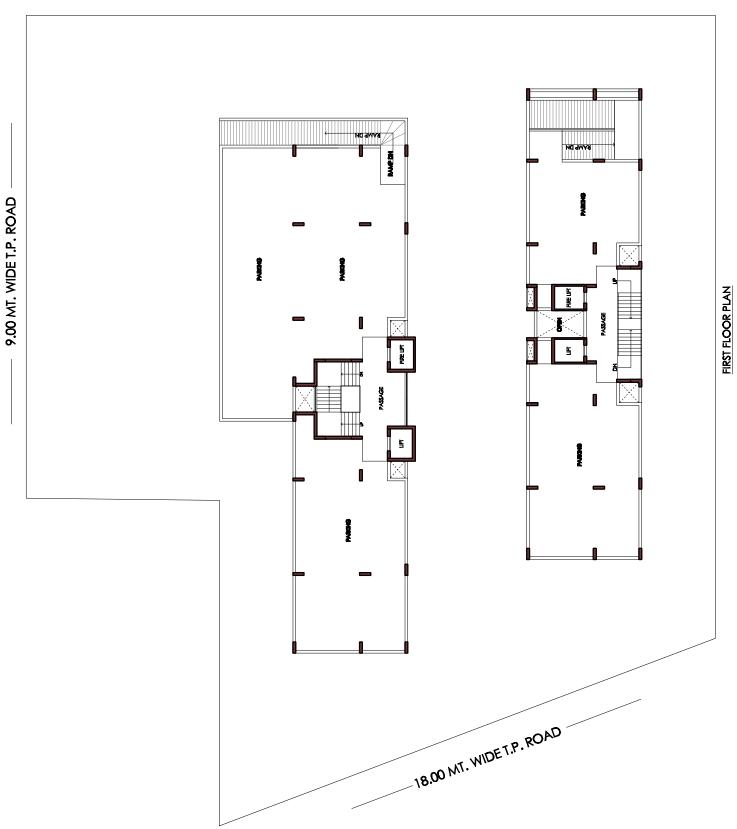

## THE GREEN MOON



# RESIDENCIAL PROJECT



## **KEY PLAN**



## **MASTER LAYOUT**



## **GROUND FLOOR PLAN**



## **FIRST FLOOR PLAN**



## **TOWER A & B**

2nd TO 12th FLOOR TOWER - A



ATTATICH 6'x6 BEDROOM 13' x 12' BEDROOM 13" x 12" ATTATCH 8 x 10 SXS DINNING 10 × 13-4 KITCHEN 10'×12-4" MICONY 9-2'x4' 12-0"× 17-4" BEDROOM 12 x 12 ATMCH 6x6 POVER 14°x8 BEDROOM 11'x 12 至5章 ATMCH PASSAGE 30 × 6-5 គី 5 <u>ឆ</u>្ន BEDROOM 11'x 12" FOYER 11-4-x5 ATAICA Exe BEDROOM 12 x 12 BALCONY 9.2×4 DINNING 10'x 15-4 KITCHEN 10 × 12-4 ¥XXX SxXX ATTATON 8 x 10 Since BEDROOM 13' x 12' BEDROOM 18' x 12'

2nd TO 14th FLOOR PLAN TOWER - B

## **TOWER A 13TH & 14TH FLOOR**



13th FLOOR PLAN TOWER - A

## **PROJECT SPECIFICATION:**

#### 1. STRUCTURE:

**Earthquake Resistant RCC Frame Structure Design** 

#### 2. FLOORING:

High Quality Double Charge Vitrified And GTV & Other Tile Flooring

#### 3. DOORS:

Decorative Main Door With Wooden Fra