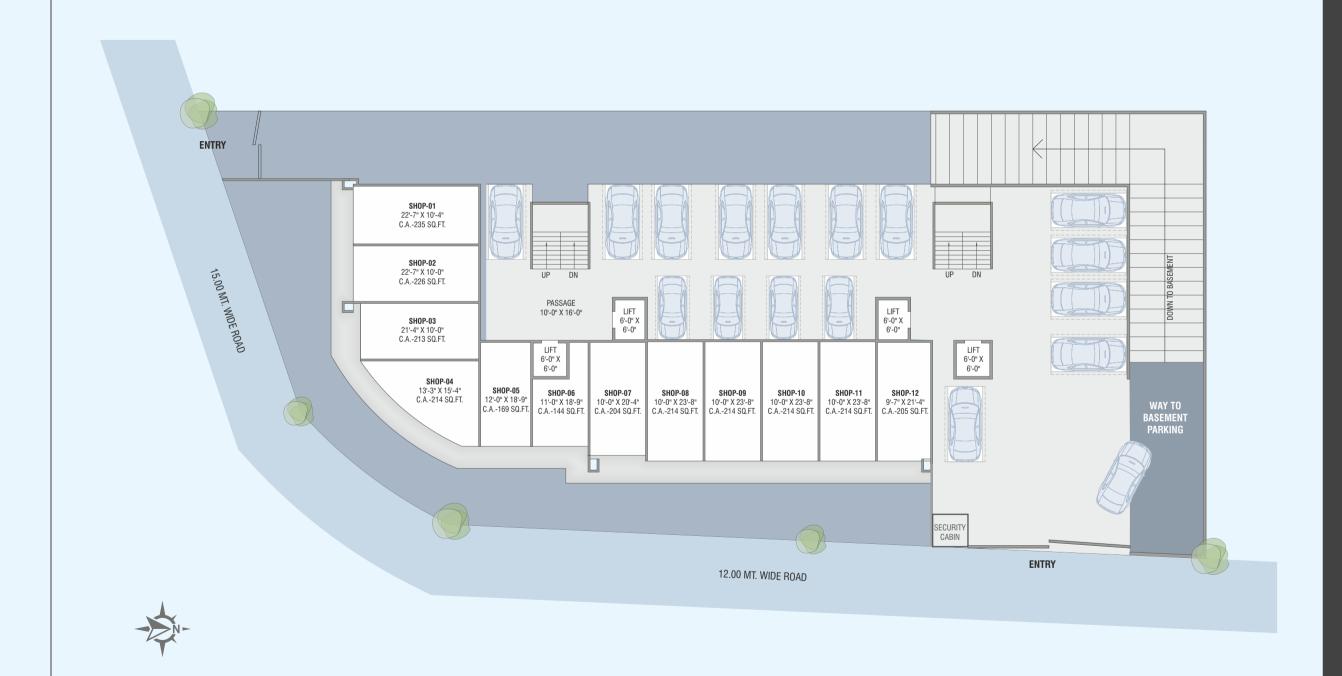

- Underground & Overhead water tank with sensor
- 24 Hours water supply
- 24 x 7 Security
- Standard quality passenger elevators
- Power back up for common utility

- Attractive name plate & letter box to maintain the uniformity of the project
- Anti termite treatment to the building
- Fire Security system





Structure:

• Earthquake resistant RCC frame structure as per structure design



Finishing:

• Internal smooth plaster with two coat putty & External plaster with 100% acrylic paint





Windows:
Color Anodized Aluminium windows & natural stone



Kitchen:
Granite platform with SS Sink and premium branded wall tiles. Dedo upto lintel level



Flooring:

Vitrified tiles flooring in all rooms







# Basement floor layout plan

# 12.00 MT. WIDE ROAD

#### Ground floor layout plan



# First floor layout plan

## BED ROOM 10'-0" X 11'-6" A-102 BUILD-UP AREA 785.00 SQ.FT. BED ROOM 10'-0" X 11'-0" TOWER-A TOWER-B 12.00 MT. WIDE ROAD

# 2nd to 6th floor layout plan



### 7th floor layout plan



#### Unit plan - Type A

BUILD UP AREA: 1103.00 SQ.FT. S. B. A.: 1650.00 SQ.FT. CARPET AREA: 1000.00 SQ.FT.





#### Unit plan - Type B

BUILD UP AREA: 775.00 SQ.FT. S. B. A.: 1200.00 SQ.FT. CARPET AREA: 700.00 SQ.FT.





#### Unit plan - Type C

BUILD UP AREA: 1086.00 SQ.FT. S. B. A.: 1625.00 SQ.FT. CARPET AREA: 975.00 SQ.FT.











#### PAYMENT TERMS.

10% At the time of Booking • 15% Plinth Level • 7% at Each Slab (7% x 7) • 10% Brick Masonary • 10% Plaster work • 06% At the time of Saledeed

DISCLAIMER: The following will be charged extra in advance / as per Governmen