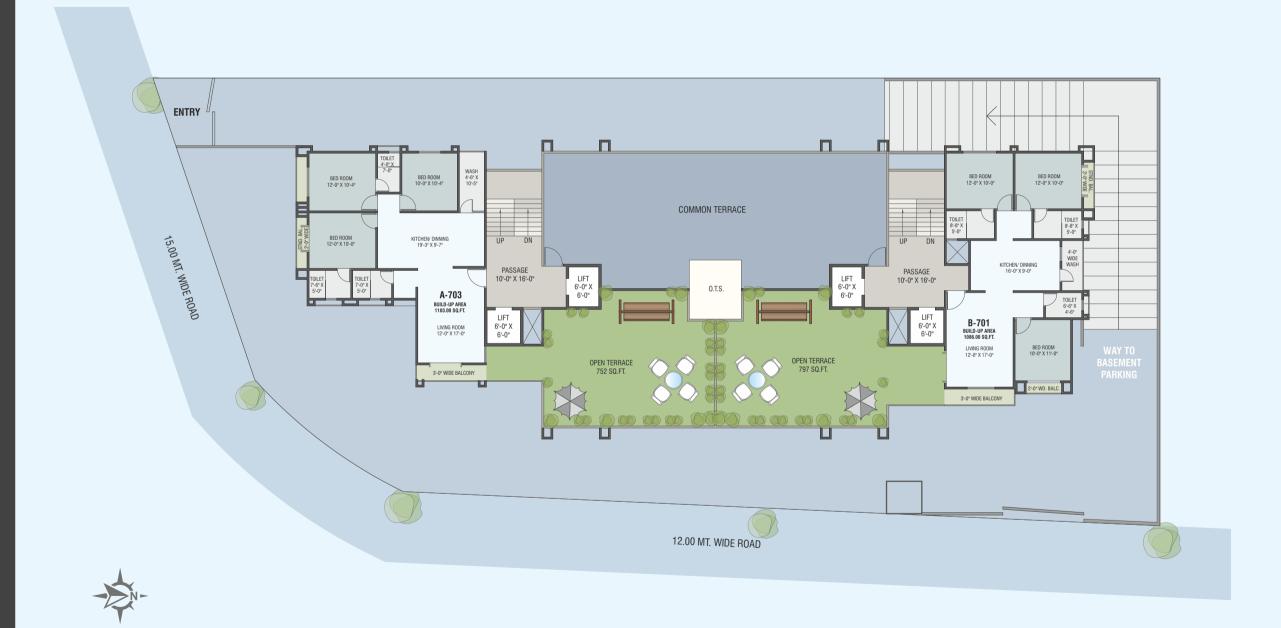

the uniformity of the project
- Anti termite treatment to the building
- Fire Security system





Structure:

• Earthquake resistant RCC frame structure as per structure design



Finishing:

• Internal smooth plaster with two coat putty & External plaster with 100% acrylic paint





Windows:
Color Anodized Aluminium windows & natural stone



Kitchen:
Granite platform with SS Sink and premium branded wall tiles. Dedo upto lintel level



Flooring:

Vitrified tiles flooring in all rooms







# Basement floor layout plan

# 12.00 MT. WIDE ROAD

#### Ground floor layout plan



# First floor layout plan

## BED ROOM 10'-0" X 11'-6" A-102 BUILD-UP AREA 785.00 SQ.FT. BED ROOM 10'-0" X 11'-0" TOWER-A TOWER-B 12.00 MT. WIDE ROAD

# 2nd to 6th floor layout plan



### 7th floor layout plan



#### Unit plan - Type A

BUILD UP AREA: 1103.00 SQ.FT. S. B. A.: 1650.00 SQ.FT. CARPET AREA: 1000.00 SQ.FT.





#### Unit plan - Type B

BUILD UP AREA: 775.00 SQ.FT. S. B. A.: 1200.00 SQ.FT. CARPET AREA: 700.00 SQ.FT.





#### Unit plan - Type C

BUILD UP AREA: 1086.00 SQ.FT. S. B. A.: 1625.00 SQ.FT. CARPET AREA: 975.00 SQ.FT.











#### PAYMENT TERMS.

10% At the time of Booking • 15% Plinth Level • 7% at Each Slab (7% x 7) • 10% Brick Masonary • 10% Plaster work • 06% At the time of Saledeed

DISCLAIMER: The following will be charged extra in advance / as per Government norms - (a) Stamp duty and registration charges. (b) GST (actual) or any such additional taxes if applicable in future. • if any new taxes applicable by Central or State Government in future it will be borne by t