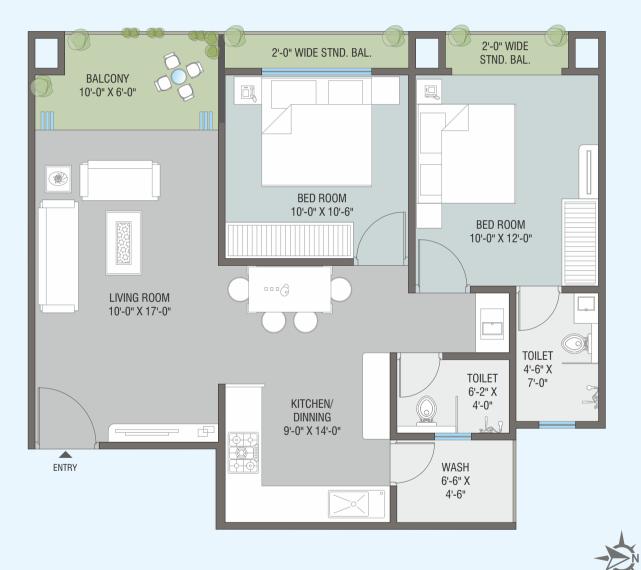

#### Unit plan - Type B

BUILD UP AREA: 775.00 SQ.FT. S. B. A.: 1200.00 SQ.FT. CARPET AREA: 700.00 SQ.FT.