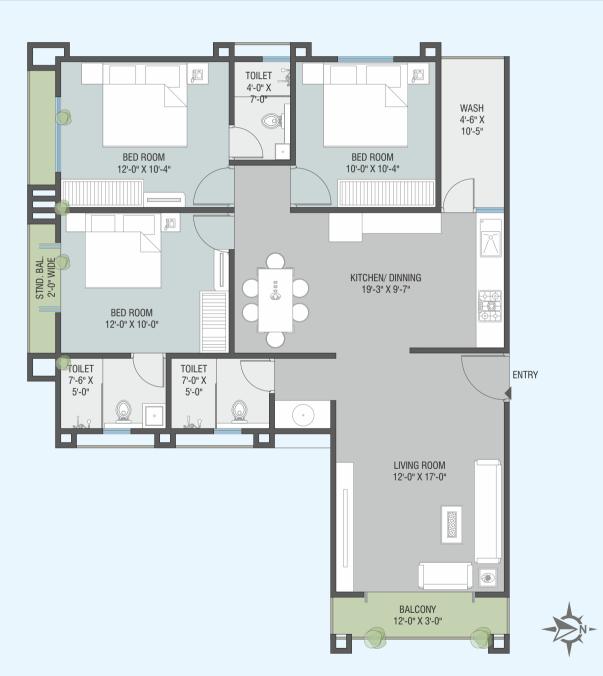

#### Unit plan - Type A

BUILD UP AREA: 1103.00 SQ.FT. S. B. A.: 1650.00 SQ.FT. CARPET AREA: 1000.00 SQ.FT.