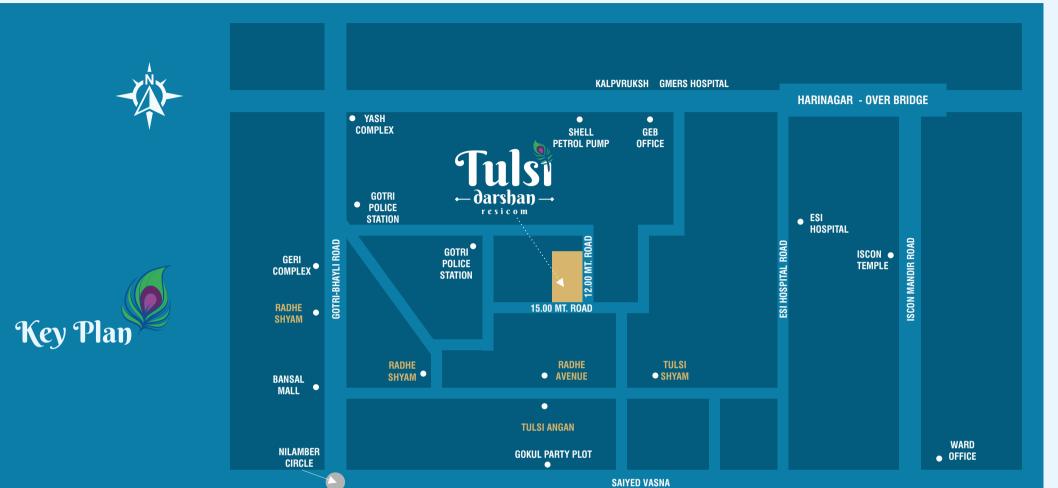

#### KRINAL CONSTRUCTION & DEVELOPERS

SITE:

"TULSI DARSHAN RESICOM"
OPP. SAIBABA TAMPLE,
NR. RAMESWAR SCHOOL,
OPP. KALPVRUKESH COMPLEX,
B/H GOTRI GEB,
GOTRI ROAD, VADODARA.

CALL:

+91 98983 35930, 98240 92976