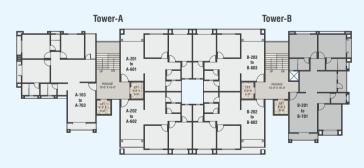

tural stone



Kitchen:
Granite platform with SS Sink and premium branded wall tiles. Dedo upto lintel level



Flooring:

Vitrified tiles flooring in all rooms







# Basement floor layout plan

# 12.00 MT. WIDE ROAD

#### Ground floor layout plan



# First floor layout plan

## BED ROOM 10'-0" X 11'-6" A-102 BUILD-UP AREA 785.00 SQ.FT. BED ROOM 10'-0" X 11'-0" TOWER-A TOWER-B 12.00 MT. WIDE ROAD

# 2nd to 6th floor layout plan



### 7th floor layout plan



#### Unit plan - Type A

BUILD UP AREA: 1103.00 SQ.FT. S. B. A.: 1650.00 SQ.FT. CARPET AREA: 1000.00 SQ.FT.





#### Unit plan - Type B

BUILD UP AREA: 775.00 SQ.FT. S. B. A.: 1200.00 SQ.FT. CARPET AREA: 700.00 SQ.FT.





#### Unit plan - Type C

BUILD UP AREA: 1086.00 SQ.FT. S. B. A.: 1625.00 SQ.FT. CARPET AREA: 975.00 SQ.FT.











#### PAYMENT TERMS.

10% At the time of Booking • 15% Plinth Level • 7% at Each Slab (7% x 7) • 10% Brick Masonary • 10% Plaster work • 06% At the time of Saledeed

DISCLAIMER: The following will be charged extra in advance / as per Government norms - (a) Stamp duty and registration charges. (b) GST (actual) or any such additional taxes if applicable in future. • if any new taxes applicable by Central or State Government in future it will be borne by the customer • External changes are strictly not allowed. • MGVCL meter deposit should be levied separate • Each member needs to pay maintenance deposits separately • In case of booking cancellation, amount will be refunded from the booking of same premises and minimum of 10% of booking amount will be deducted from the booking amount