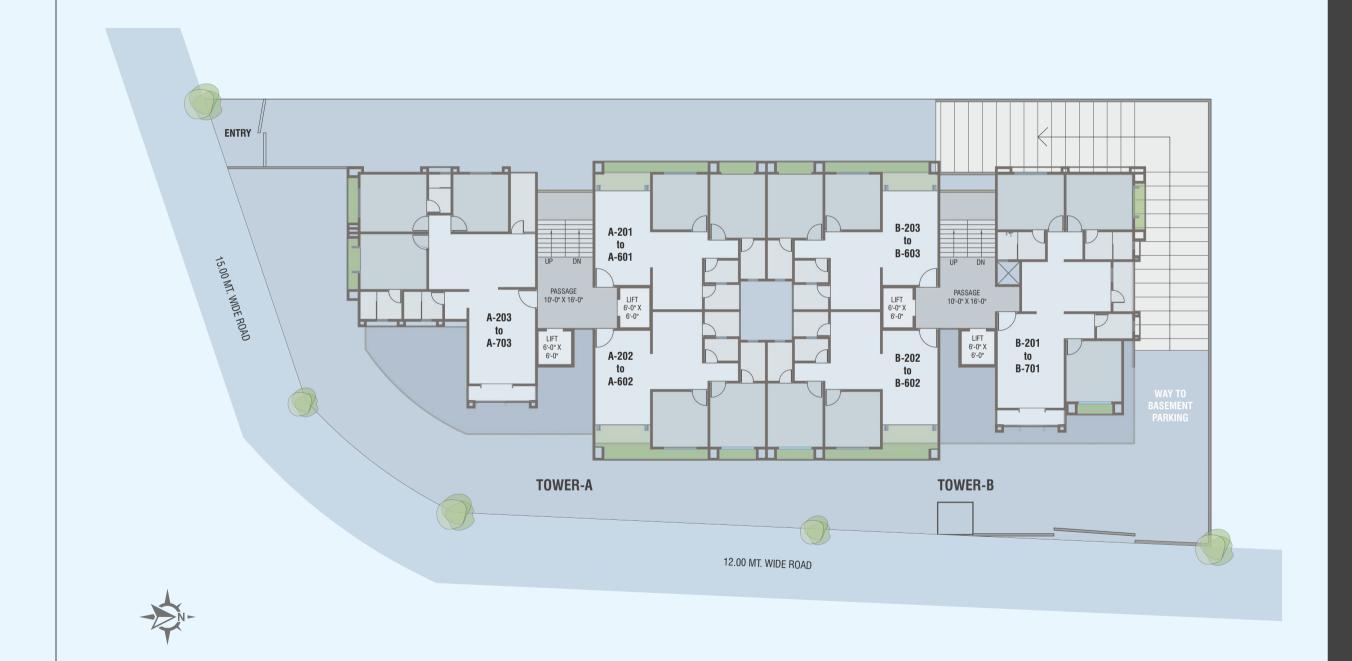

late & letter box to maintain the uniformity of the project
- Anti termite treatment to the building
- Fire Security system





Structure:

• Earthquake resistant RCC frame structure as per structure design



Finishing:

• Internal smooth plaster with two coat putty & External plaster with 100% acrylic paint





Windows:
Color Anodized Aluminium windows & natural stone



Kitchen:
Granite platform with SS Sink and premium branded wall tiles. Dedo upto lintel level



Flooring:

Vitrified tiles flooring in all rooms







# Basement floor layout plan

# 12.00 MT. WIDE ROAD

#### Ground floor layout plan



# First floor layout plan

## BED ROOM 10'-0" X 11'-6" A-102 BUILD-UP AREA 785.00 SQ.FT. BED ROOM 10'-0" X 11'-0" TOWER-A TOWER-B 12.00 MT. WIDE ROAD

# 2nd to 6th floor layout plan



### 7th floor layout plan



#### Unit plan - Type A

BUILD UP AREA: 1103.00 SQ.FT. S. B. A.: 1650.00 SQ.FT. CARPET AREA: 1000.00 SQ.FT.





#### Unit plan - Type B

BUILD UP AREA: 775.00 SQ.FT. S. B. A.: 1200.00 SQ.FT. CARPET AREA: 700.00 SQ.FT.





#### Unit plan - Type C

BUILD UP AREA: 1086.00 SQ.FT. S. B. A.: 1625.00 SQ.FT. CARPET AREA: 975.00 SQ.FT.











#### PAYMENT TERMS.

10% At the time of Booking • 15% Plinth Level • 7% at Each Slab (7% x 7) • 10% Brick Masonary • 10% Plaster work • 06% At the time of Saledeed

DISCLAIMER: The following will be charged extra in advance / as per Government norms - (a) Stamp duty and registration charges. (b) GST (actual) or any such additional taxes if applicable in future. • if any new taxes applicable by Central or State Government in