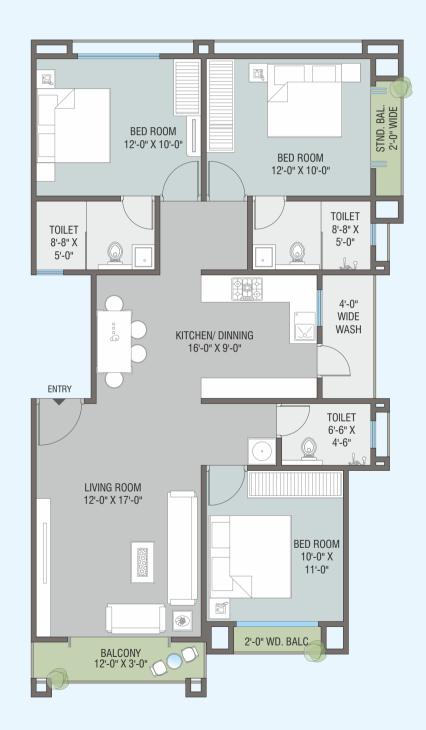

#### Unit plan - Type A

BUILD UP AREA: 1103.00 SQ.FT. S. B. A.: 1650.00 SQ.FT. CARPET AREA: 1000.00 SQ.FT.