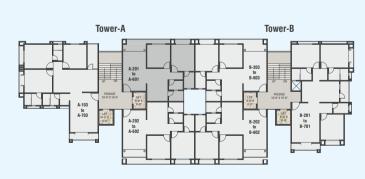

th two coat putty & External plaster with 100% acrylic paint





Windows:
Color Anodized Aluminium windows & natural stone



Kitchen:
Granite platform with SS Sink and premium branded wall tiles. Dedo upto lintel level



Flooring:

Vitrified tiles flooring in all rooms







# Basement floor layout plan

# 12.00 MT. WIDE ROAD

#### Ground floor layout plan



# First floor layout plan

## BED ROOM 10'-0" X 11'-6" A-102 BUILD-UP AREA 785.00 SQ.FT. BED ROOM 10'-0" X 11'-0" TOWER-A TOWER-B 12.00 MT. WIDE ROAD

# 2nd to 6th floor layout plan



### 7th floor layout plan



#### Unit plan - Type A

BUILD UP AREA: 1103.00 SQ.FT. S. B. A.: 1650.00 SQ.FT. CARPET AREA: 1000.00 SQ.FT.





#### Unit plan - Type B

BUILD UP AREA: 775.00 SQ.FT. S. B. A.: 1200.00 SQ.FT. CARPET AREA: 700.00 SQ.FT.





#### Unit plan - Type C

BUILD UP AREA: 1086.00 SQ.FT. S. B. A.: 1625.00 SQ.FT. CARPET AREA: 975.00 SQ.FT.











#### PAYMENT TERMS.

10% At the time of Booking • 15% Plinth Level • 7% at Each Slab (7% x 7) • 10% Brick Masonary • 10% Plaster work • 06% At the time of Saledeed

DISCLAIMER: The following will be charged extra in advance / as per Government norms - (a) Stamp duty and registration charges. (b) GST (actual) or any such additional taxes if applicable in future. • if any new taxes applicable by Central or State Government in future it will be borne by the customer • External changes are strictly not allowed. • MGVCL meter deposit should be levied separate • Each member needs to pay maintenance deposits separately • In case of booking cancellation, amount will be refunded