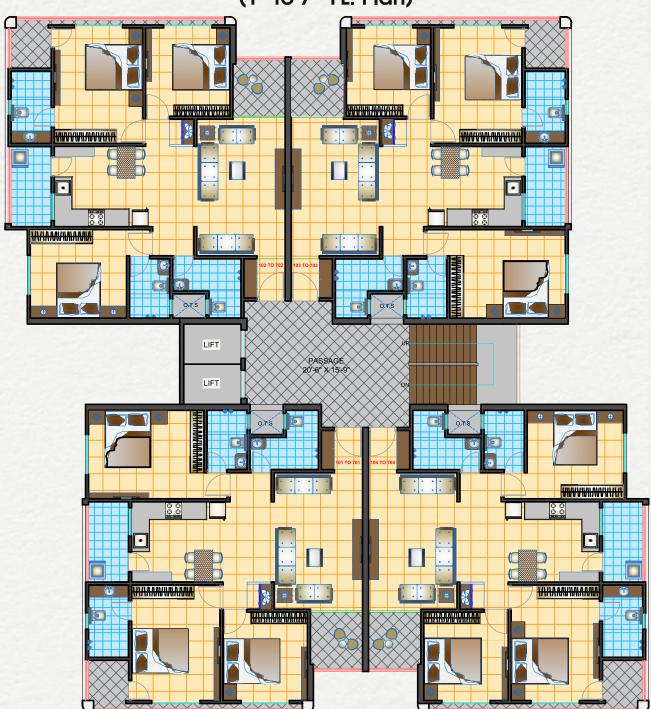

# **TYPICAL FLOOR PLAN**

(1st to 7th FL. Plan)

12.00 MT.WIDE T.P ROAD

FLAT NO. 102 TO 702 FLAT NO. 104 TO 704