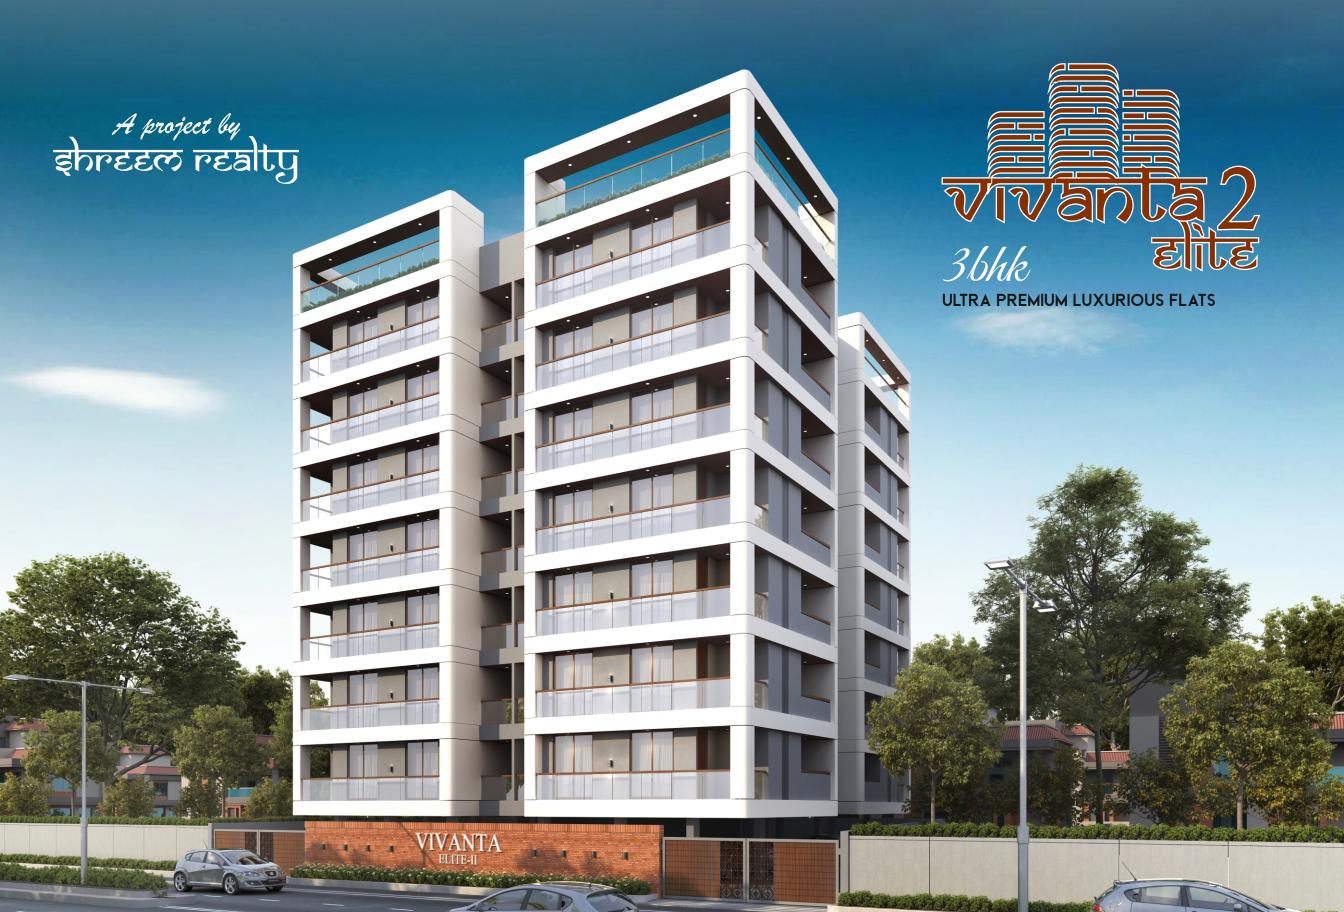

# **TYPICAL FLOOR PLAN**

(1st to 7th FL. Plan)



12.00 MT.WIDE T.P ROAD

FLAT NO. 102 TO 702 FLAT NO. 104 TO 704

# **Unit Plan**





FLAT NO. 101 TO 701 FLAT NO. 103 TO 703





12.00 MT. W. ROAD

### **SPECIFICATION**

**STRUCTURE:** Well designed RCC frame structure with good quality material as per structural Engineer's design and specifications.

**FLOORING:** Vitrified tiles flooring with skirting in entire Apartment.

**DOORS:** Elegant entrance door and flushed interior door with wooden figure laminated.

WINDOWS: UPVC sliding windows.

**PAINTS:** Interior walls painted with plastic emulsion, exterior paint with water proof and fungal resistant paint.

**WATER SUPPLY:** Underground and overheated tank 24 hours water supply with auto control system.

**KITCHEN:** Premium