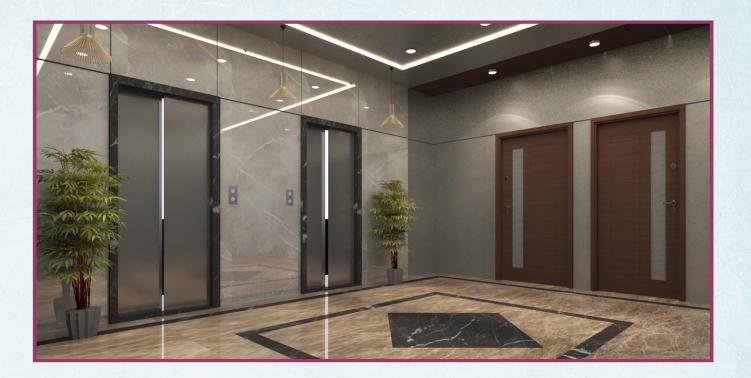

LOBBY: Well decorated entrance lobby.

**TERRACE**: Heat and water proofing treatment at the terrace.

LIFT: Standard quality lift with power backup.

**SECURITY:** Fast and efficient communication & security through intercom system in all flats.