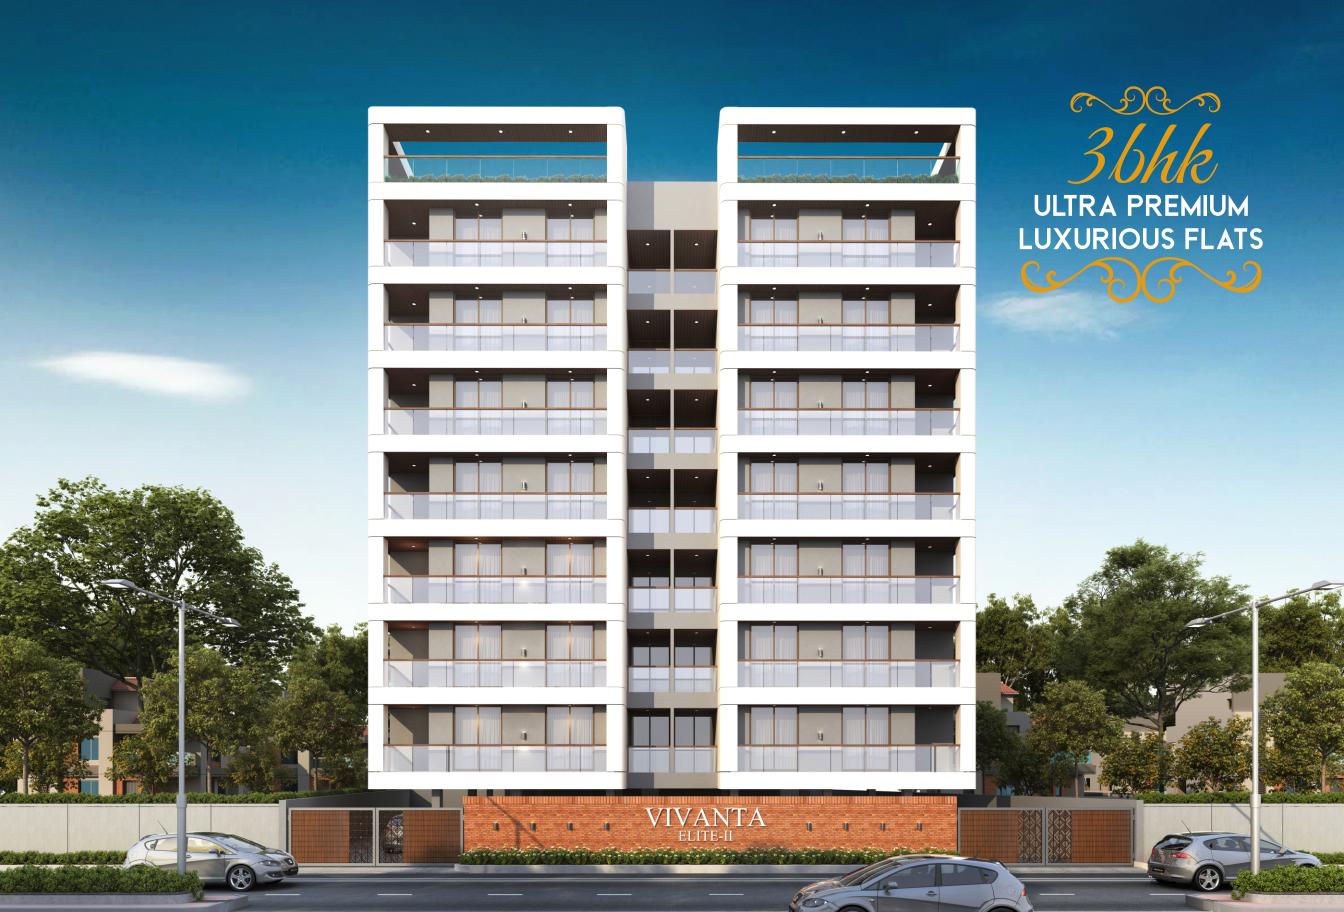

# **TYPICAL FLOOR PLAN**

(1st to 7th FL. Plan)



12.00 MT.WIDE T.P ROAD

FLAT NO. 102 TO 702 FLAT NO. 104 TO 704

# **Unit Plan**





FLAT NO. 101 TO 701 FLAT NO. 103 TO 703





12.00 MT. W. ROAD

### **SPECIFICATION**

**STRUCTURE:** Well designed RCC frame structure with good quality material as per structural Engineer's design and specifications.

**FLOORING:** Vitrified tiles flooring with skirting in entire Apartment.

**DOORS:** Elegant entrance door and flushed interior door with wooden figure laminated.

WINDOWS: UPVC sliding windows.

**PAINTS:** Interior walls painted with plastic emulsion, exterior paint with water proof and fungal resistant paint.

**WATER SUPPLY:** Underground and overheated tank 24 hours water supply with auto control system.

**KITCHEN:** Premium qua