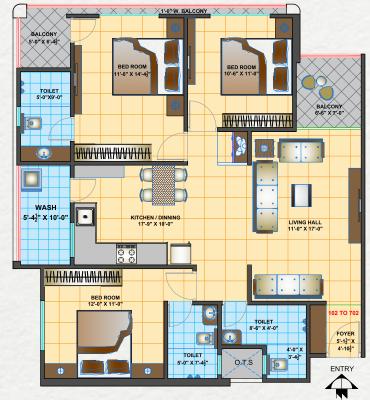

# **TYPICAL FLOOR PLAN**

(1st to 7th FL. Plan)



12.00 MT.WIDE T.P ROAD

FLAT NO. 102 TO 702 FLAT NO. 104 TO 704

# **Unit Plan**





FLAT NO. 101 TO 701 FLAT NO. 103 TO 703





12.00 MT. W. ROAD

### **SPECIFICATION**

**STRUCTURE:** Well designed RCC frame structure with good quality material as per structural Engineer's design and specifications.

**FLOORING:** Vitrified tiles flooring with skirting in entire Apartment.

**DOORS:** Elegant entrance door and flushed interior door with wooden figure laminated.

WINDOWS: UPVC sliding windows.

**PAINTS:** Interior walls painted with plastic emulsion, exterior paint with water proof and fungal resistant paint.

**WATER SUPPLY:** Underground and overheated tank 24 hours water supply with auto control system.

**KITCHEN:** Premium quality granite platform with ss sink & full Height dado with designer tiles above platform.

**ELECTRIFICATION:** Branded ISI concealed cop