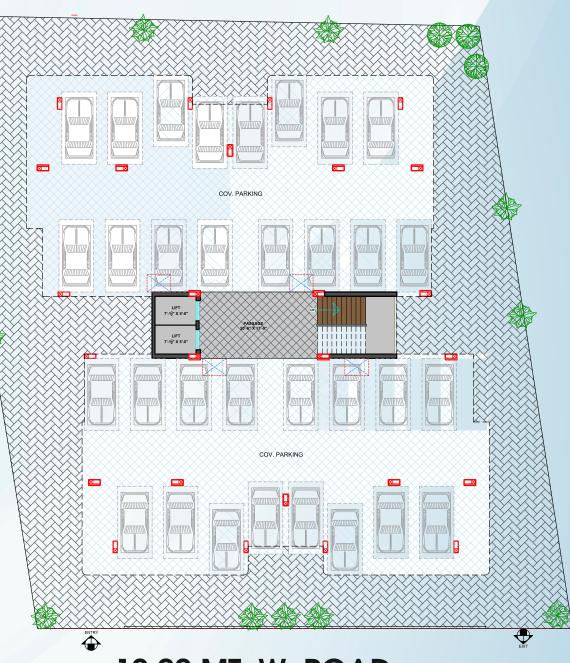

# **TYPICAL FLOOR PLAN**

(1st to 7th FL. Plan)

12.00 MT.WIDE T.P ROAD

FLAT NO. 102 TO 702 FLAT NO. 104 TO 704

# **Unit Plan**

FLAT NO. 101 TO 701 FLAT NO. 103 TO 703

12.00 MT. W. ROAD