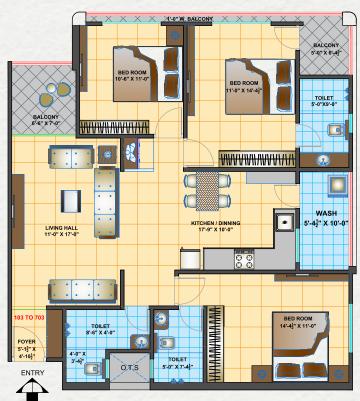

# **TYPICAL FLOOR PLAN**

(1st to 7th FL. Plan)



12.00 MT.WIDE T.P ROAD

FLAT NO. 102 TO 702 FLAT NO. 104 TO 704

# **Unit Plan**





FLAT NO. 101 TO 701 FLAT NO. 103 TO 703





12.00 MT. W. ROAD

### **SPECIFICATION**

**STRUCTURE:** Well designed RCC frame structure with good quality material as per structural Engineer's design and specifications.

**FLOORING:** Vitrified tiles flooring with skirting in entire Apartment.

**DOORS:** Elegant entrance door and flushed interior door with wooden figure laminated.

WINDOWS: UPVC sliding windows.

**PAINTS:** Interior walls painted with plastic emulsion, exterior paint with water proof and fungal resistant paint.

**WATER SUPPLY:** Underground and overheated tank 24 hours water supply with auto control system.

**KITCHEN:** Premium quality granite platform with ss sink & full Height dado with designer tiles above platform.

**ELECTRIFICATION:** Branded ISI concealed coppe