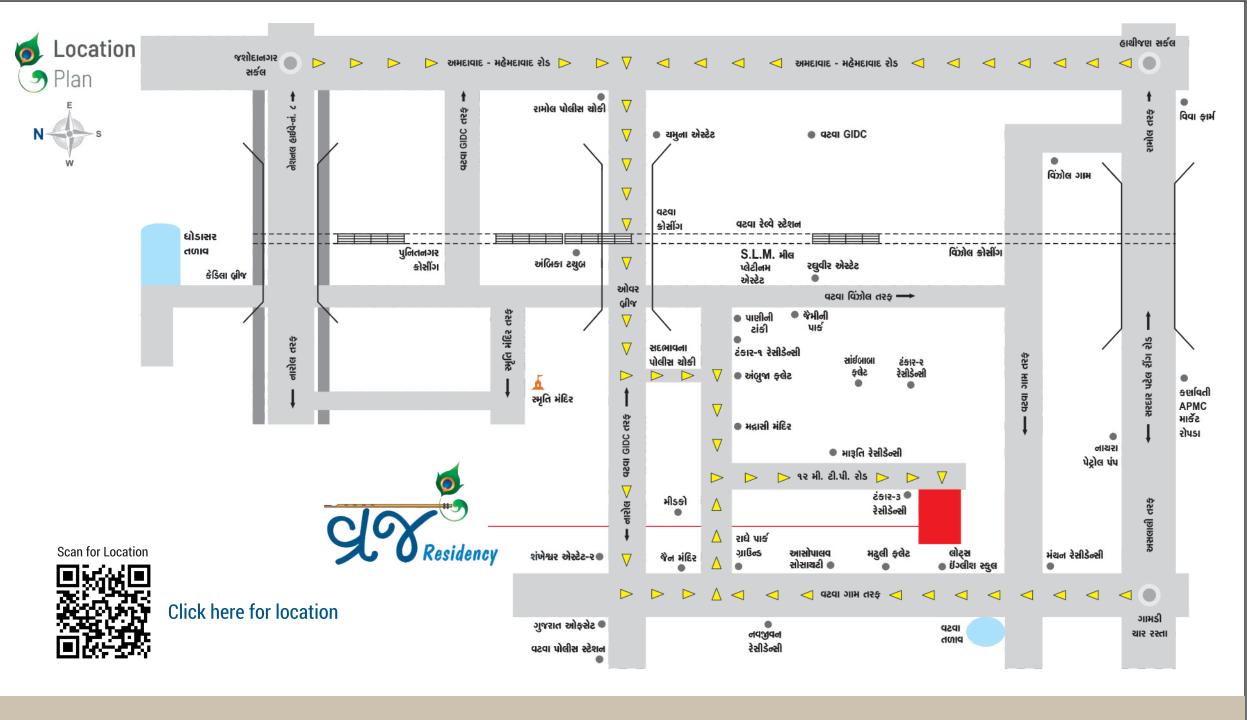

### **Nearest Locations**

S.P. Ring Road

3 Min.

12 Min.

30 Min.

5 Min.

15 Min.

10 Min.

5 Min.

VRAJ RESIDENCY B/S. Tankar-3, B/H. Madrasi Temple, Opp. Navjivan Flats, Nr. Radhe Park Ground, Vatva, Ahmedabad.

Inquiry 94270 29012, 94088 72255, 94276 25985

RERA NO: PR/GJ/AHMEDABAD/AHMEDABAD CITY/AUDA/RAA10578/240822 | www.gujrera.gujarat.gov.in