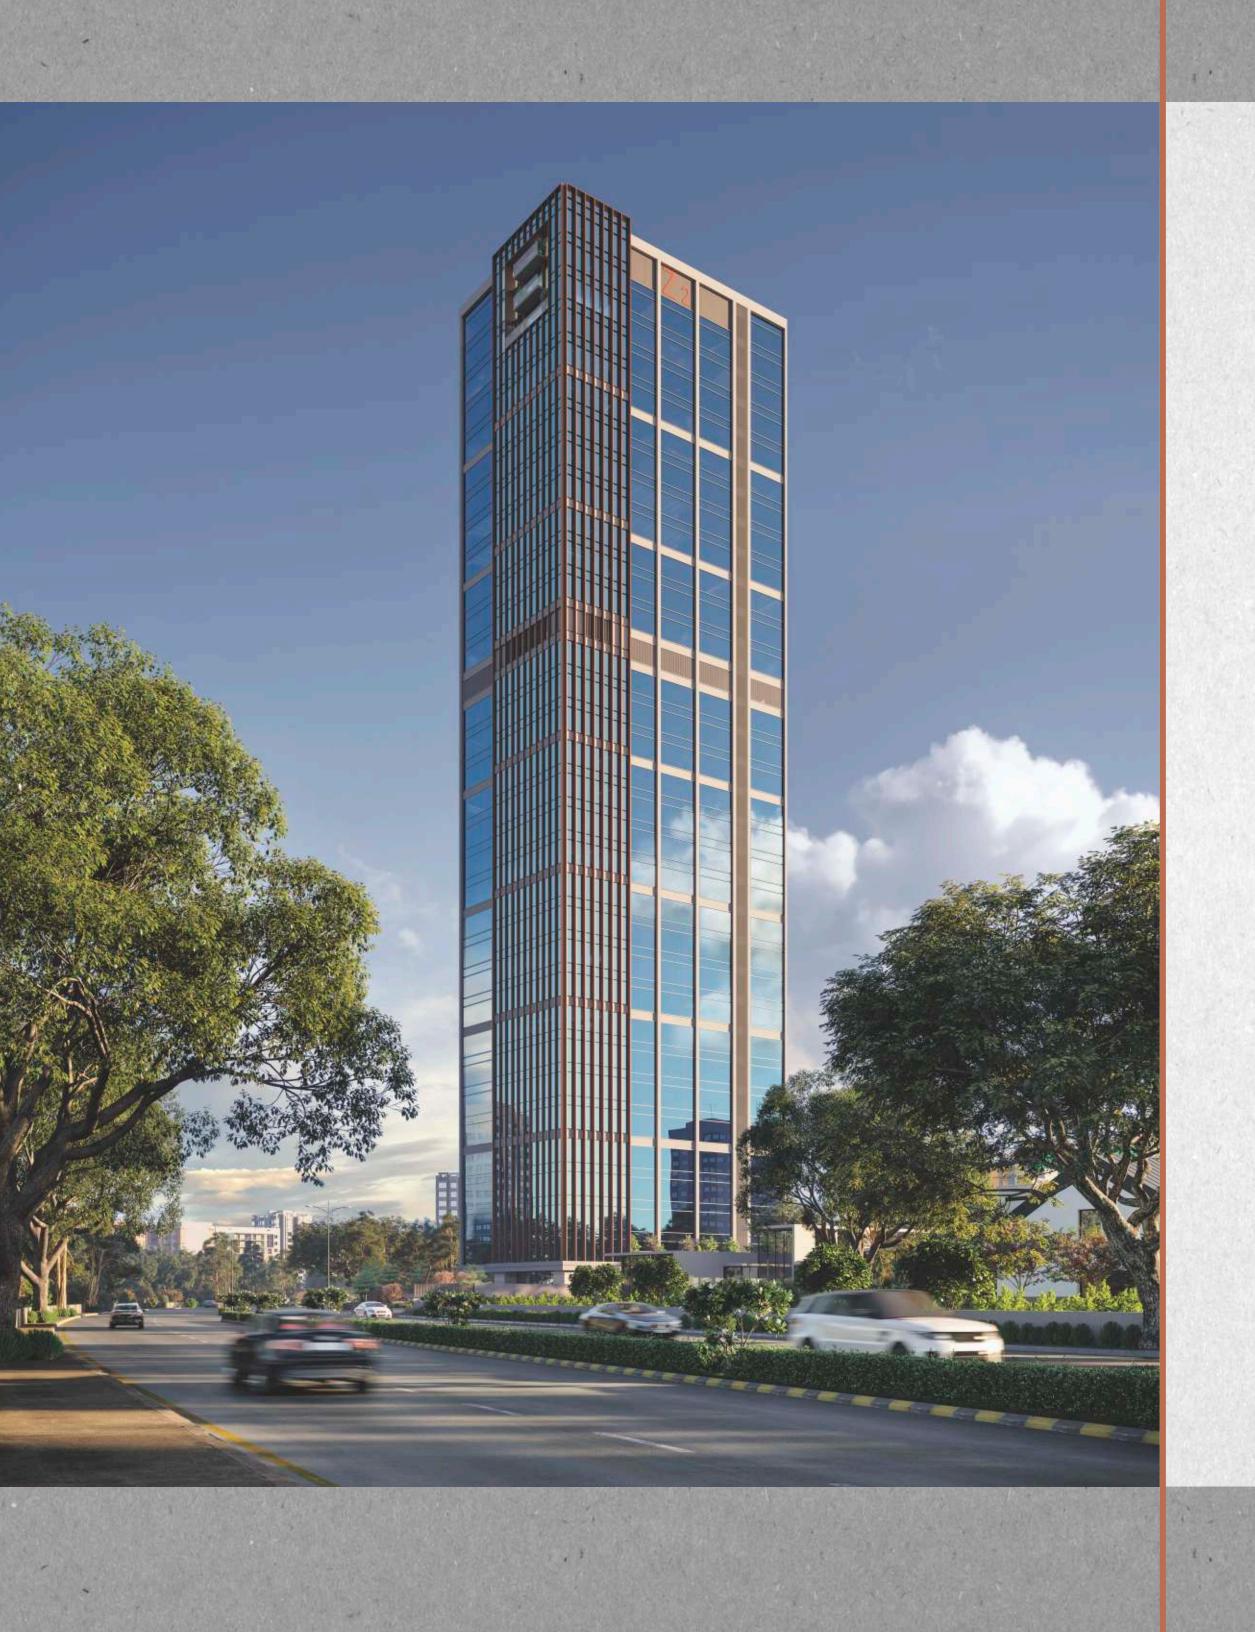

# A FUTURISTIC CORPORATE EDIFICE

IDEAL WORKING PLACE FOR PERFECT CORPORATE DELIGHT

### 1230 SQ. FT. ONWARDS

11 Feet Clear Height G + 32 Storey Truly Corporate Spaces WRAP YOURSELF IN WORK-FRIENDLY OFFICE SPACE

DEDICATED CORPORATE SUITES

Acclaimed Leadership Cutting-edge Technology World-class Creations

## LOCATION ADVANTAGES THAT MAKES YOUR GROWTH

1 MPR

unparalleled heights at a landmark that transpires as an ideal platform for corporate empire. **Z2**, located in the heart of Thaltej, is where businesses thrive amidst the luxurious lifestyle adopted by the contemporary segment.