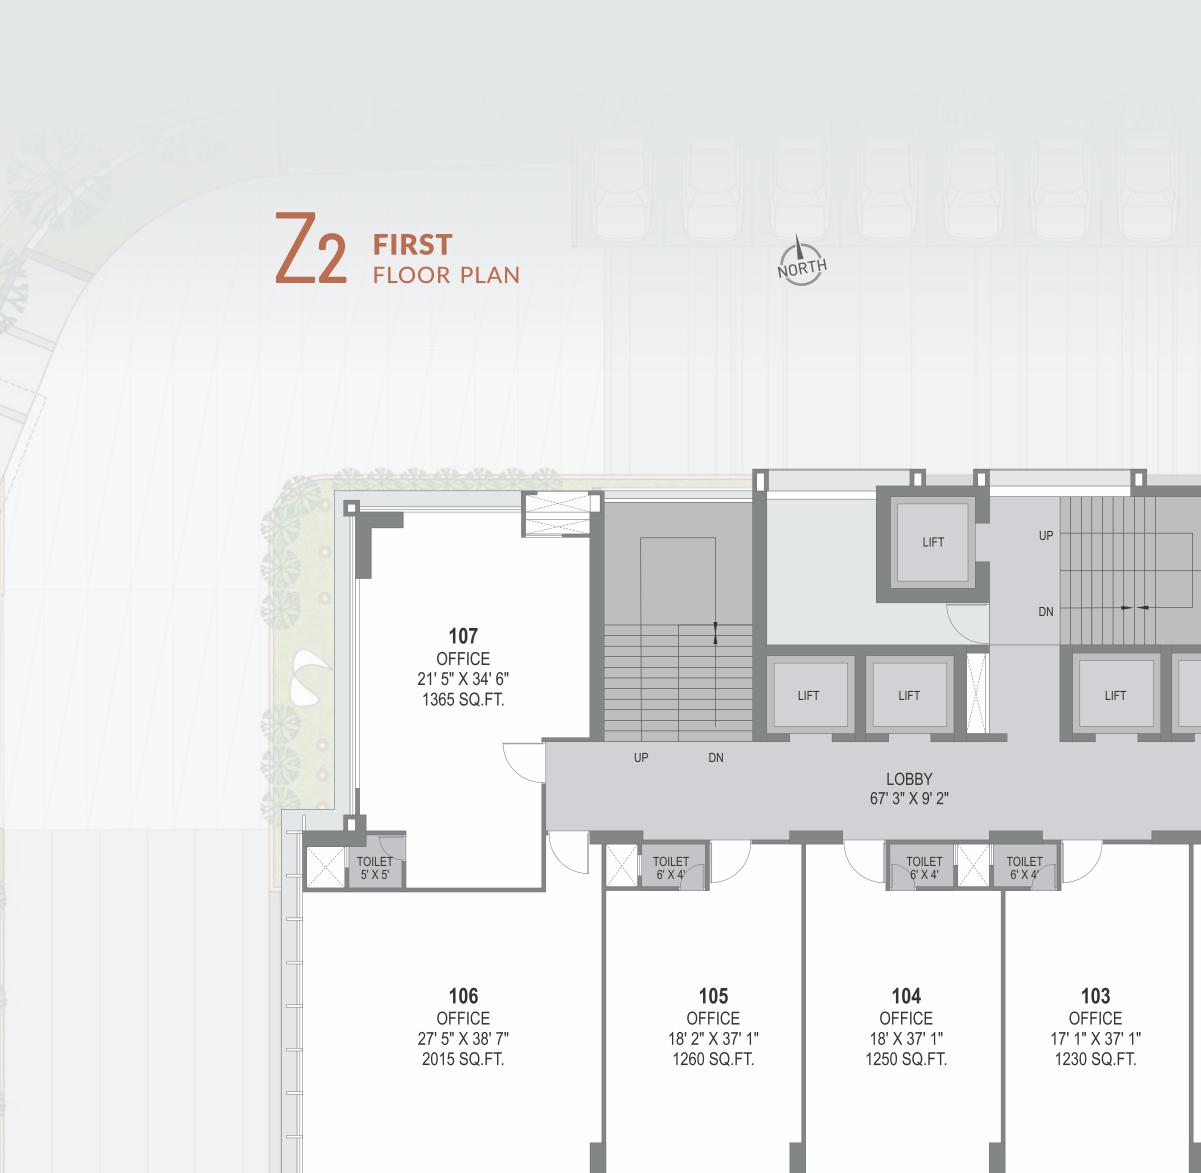

### 1230 SQ. FT. ONWARDS

11 Feet Clear Height G + 32 Storey Truly Corporate Spaces WRAP YOURSELF IN WORK-FRIENDLY OFFICE SPACE

DEDICATED CORPORATE SUITES

Acclaimed Leadership Cutting-edge Technology World-class Creations