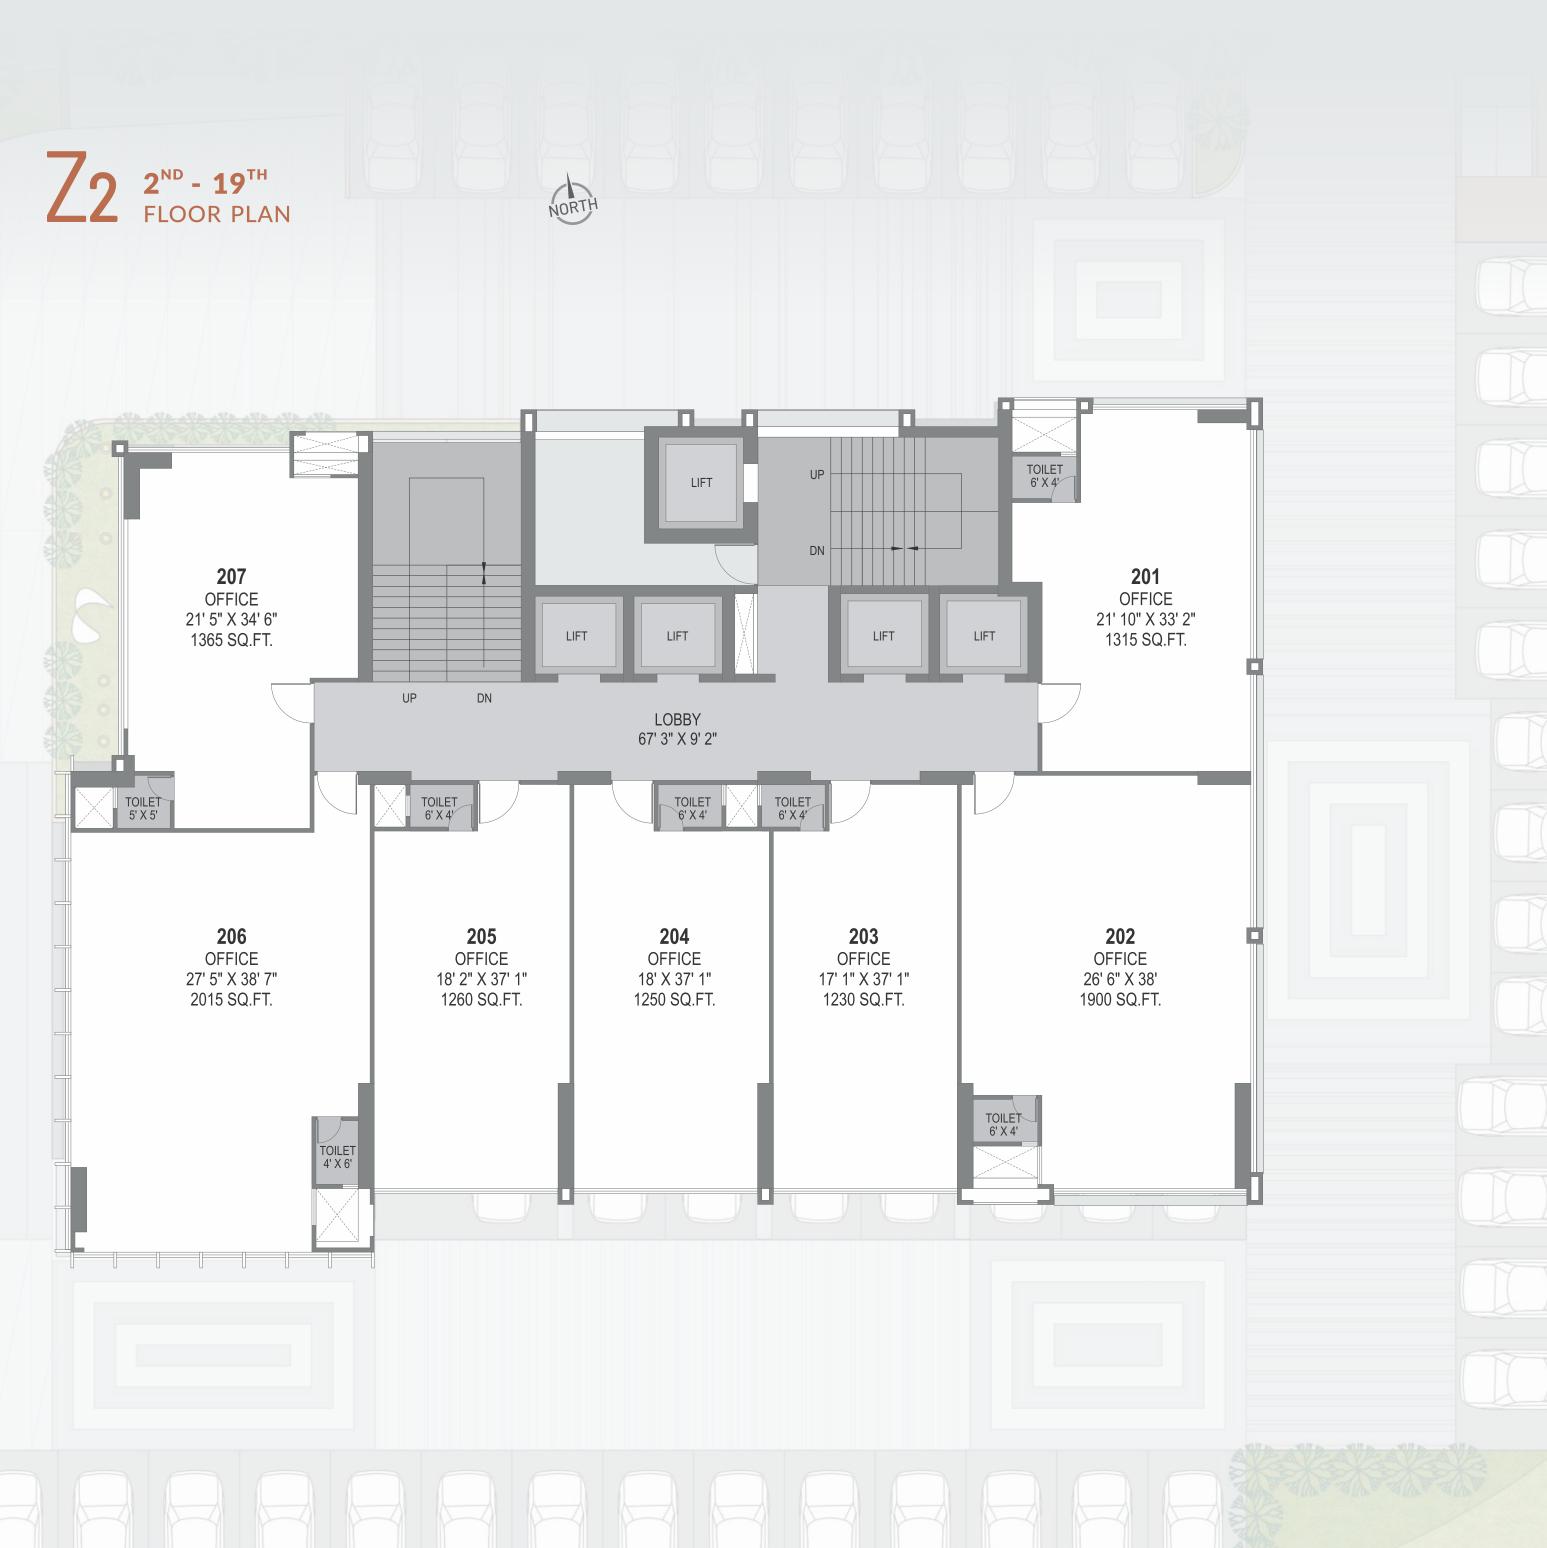

### 1230 SQ. FT. ONWARDS

11 Feet Clear Height G + 32 Storey Truly Corporate Spaces WRAP YOURSELF IN WORK-FRIENDLY OFFICE SPACE

DEDICATED CORPORATE SUITES

Acclaimed Leadership Cutting-edge Technology World-class Creations