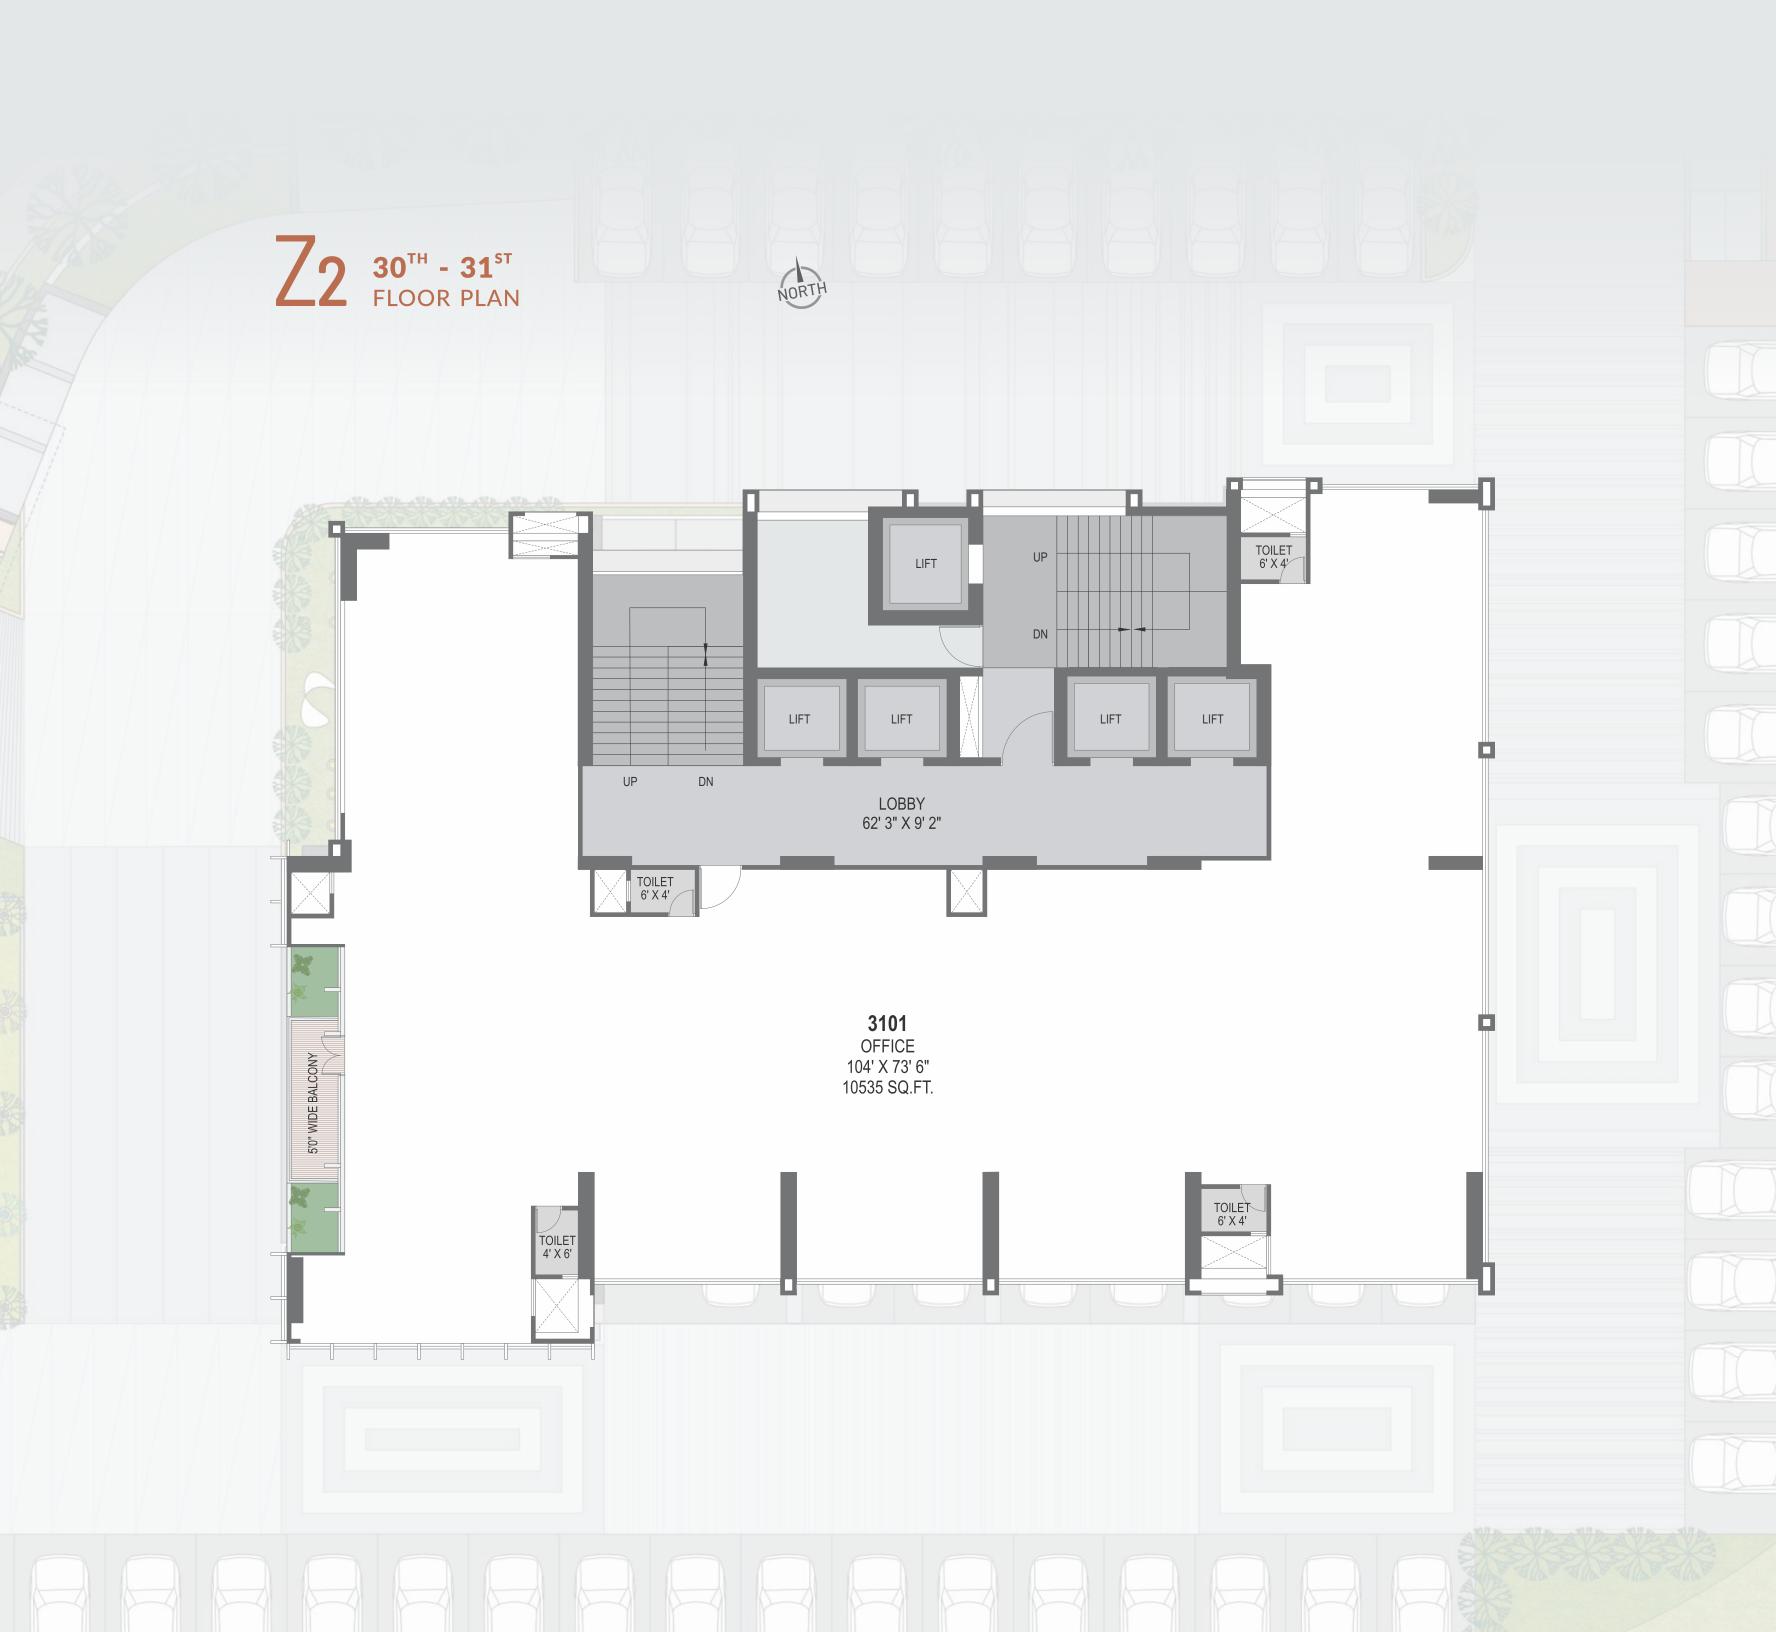

### 1230 SQ. FT. ONWARDS

11 Feet Clear Height G + 32 Storey Truly Corporate Spaces WRAP YOURSELF IN WORK-FRIENDLY OFFICE SPACE

DEDICATED CORPORATE SUITES

Acclaimed Leadership Cutting-edge Technology World-class Creations

TOILET 4' X 6'

BALCONY 17'9" X 5'7" BALCONY 17'9" X 5'7"