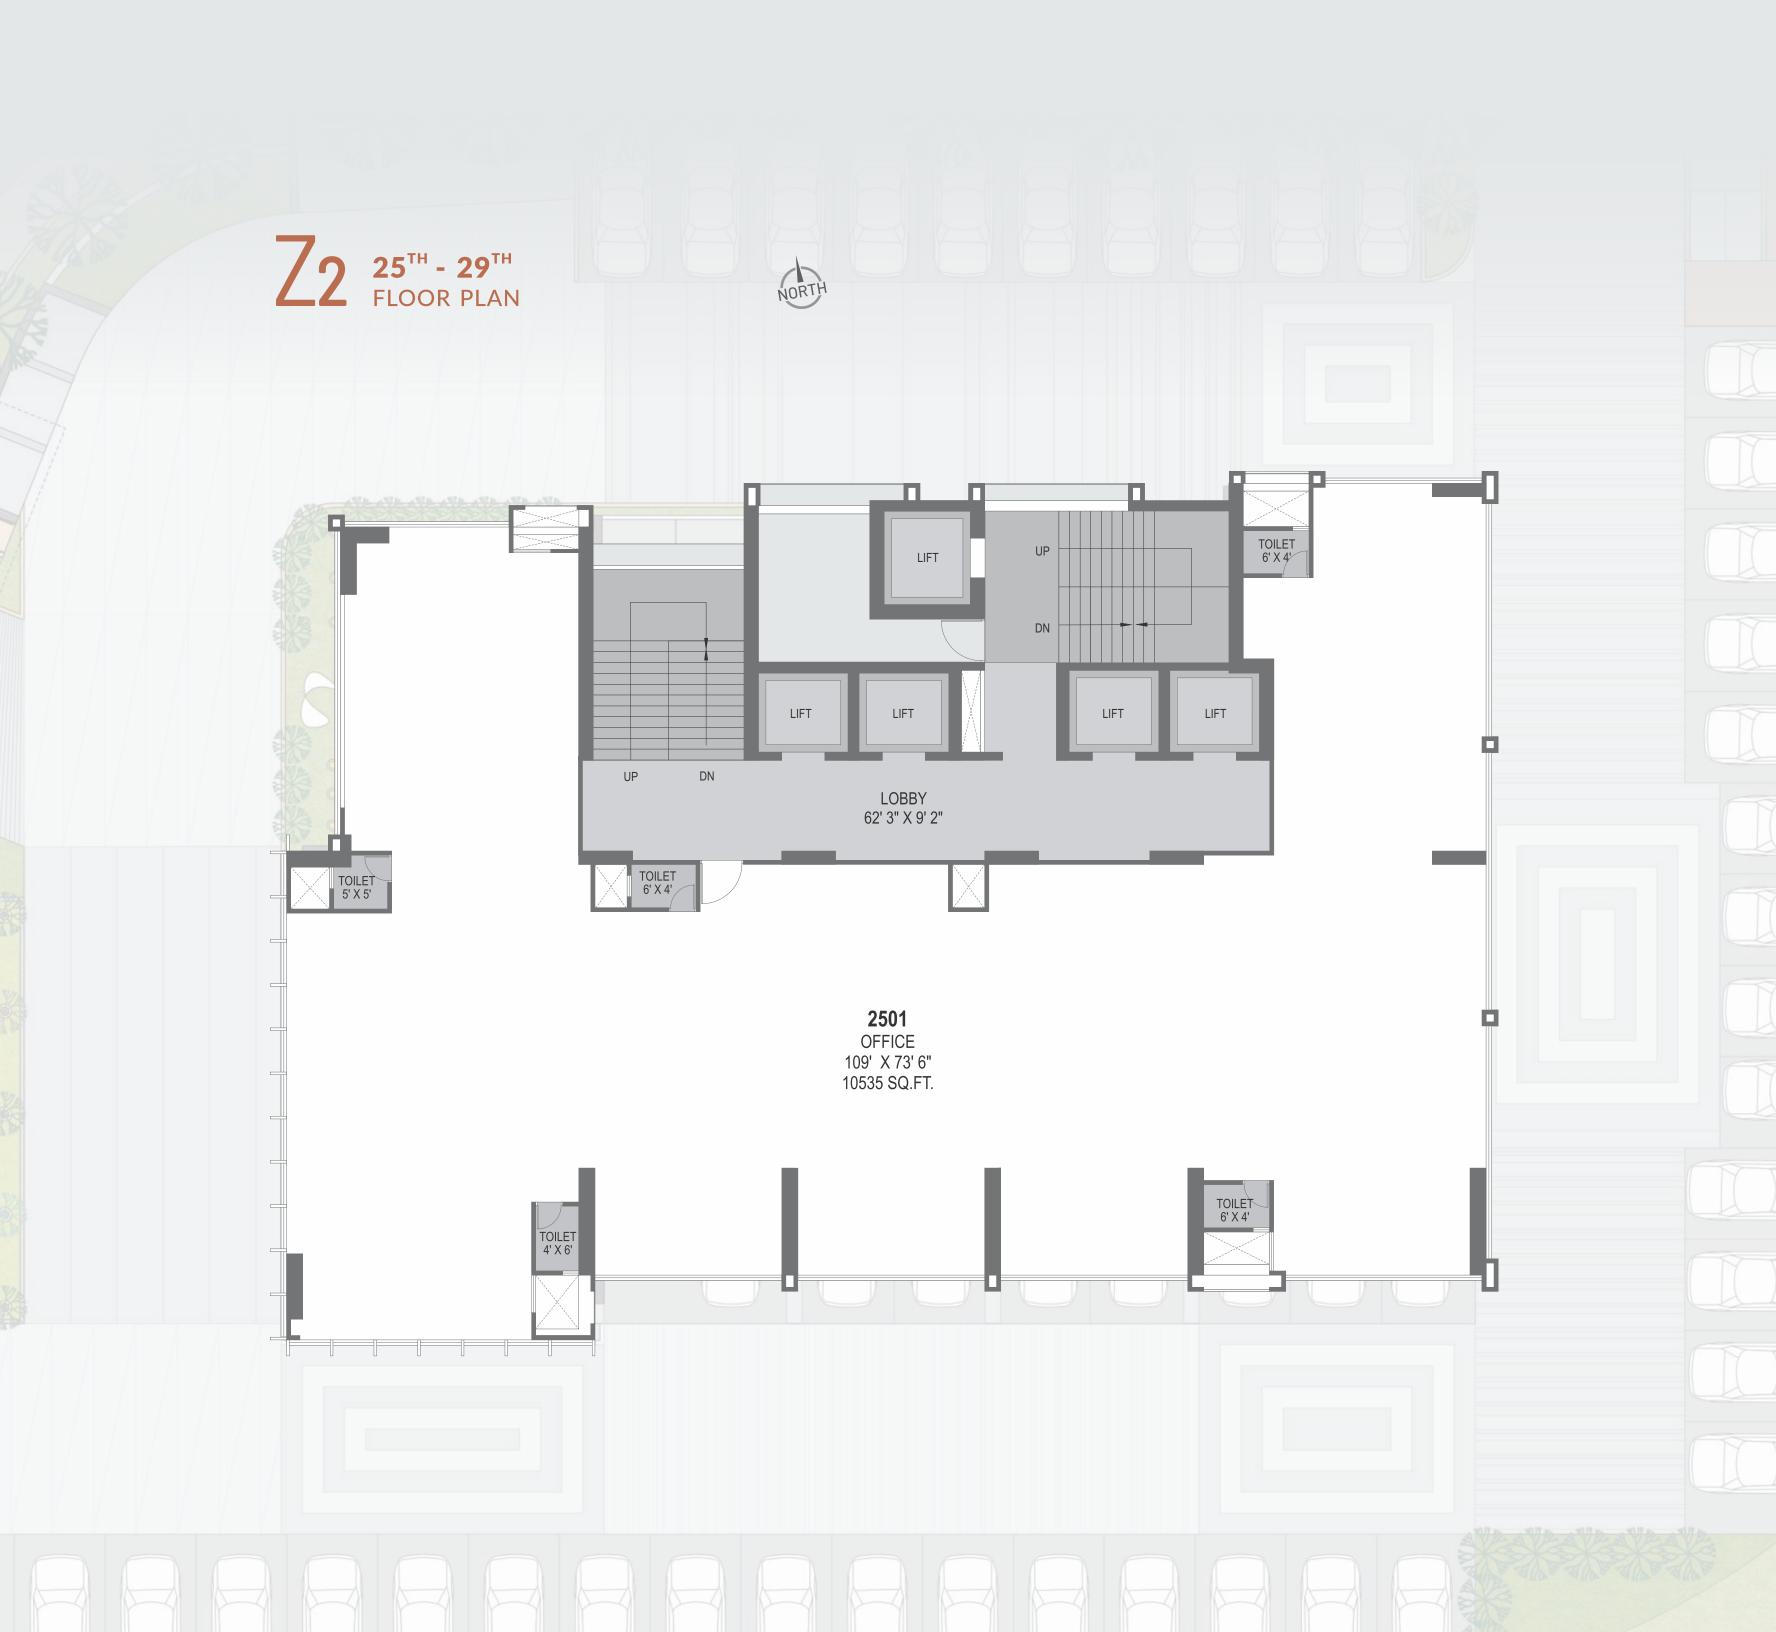

### 1230 SQ. FT. ONWARDS

11 Feet Clear Height G + 32 Storey Truly Corporate Spaces WRAP YOURSELF IN WORK-FRIENDLY OFFICE SPACE

DEDICATED CORPORATE SUITES

Acclaimed Leadership Cutting-edge Technology World-class Creations