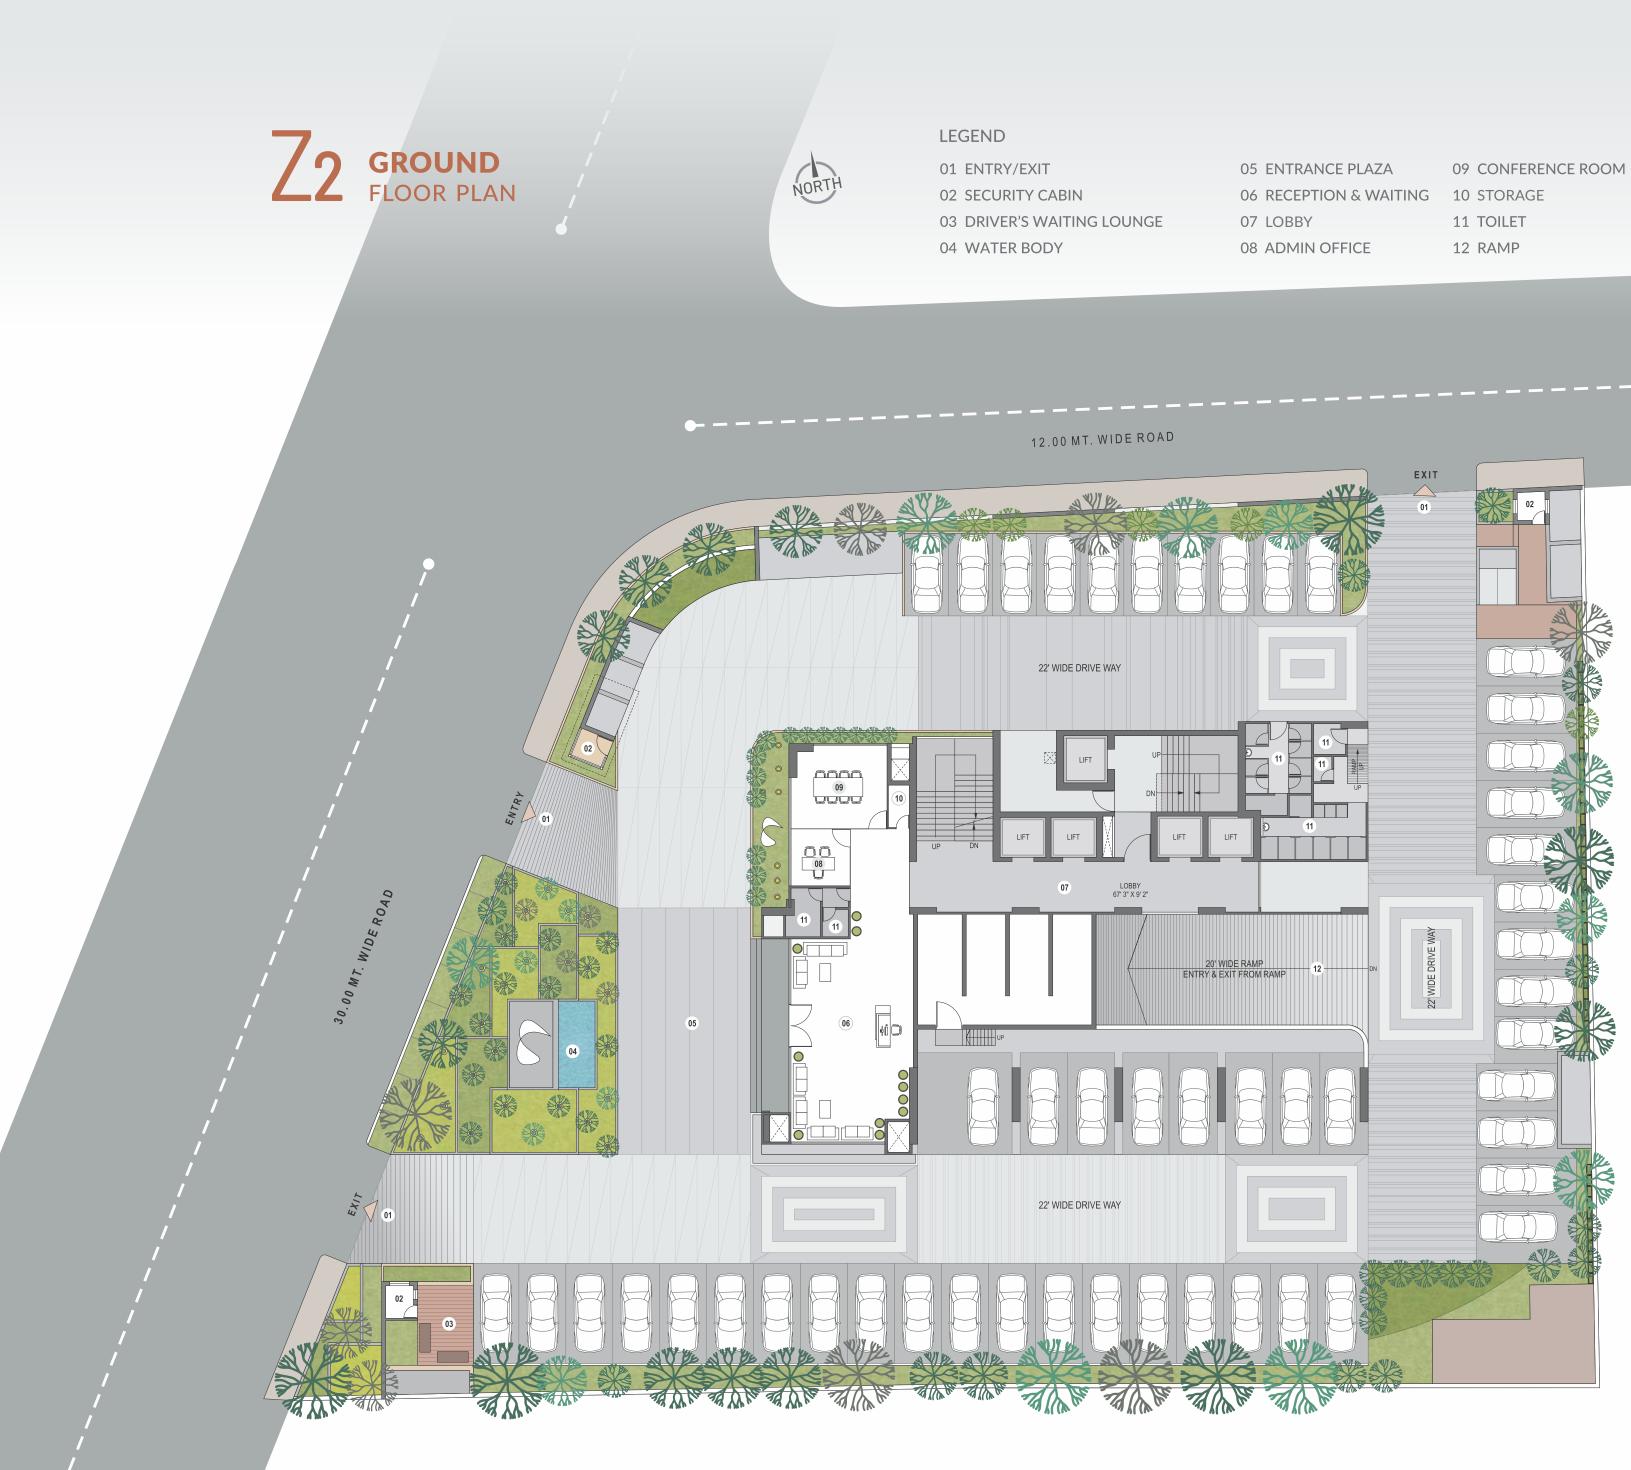

# A FUTURISTIC CORPORATE EDIFICE



IDEAL WORKING PLACE FOR PERFECT CORPORATE DELIGHT



### 1230 SQ. FT. ONWARDS

11 Feet Clear Height G + 32 Storey Truly Corporate Spaces WRAP YOURSELF IN WORK-FRIENDLY OFFICE SPACE



DEDICATED CORPORATE SUITES

Acclaimed Leadership Cutting-edge Technology World-class Creations



## LOCATION ADVANTAGES THAT MAKES YOUR GROWTH

1 MPR

unparalleled heights at a landmark that transpires as an ideal platform for corporate empire. **Z2**, located in the heart of Thaltej, is where businesses thrive amidst the luxurious lifestyle adopted by the contemporary segment.









TOILET 4' X 6'

BALCONY 17'9" X 5'7" BALCONY 17'9" X 5'7"



















## A LANDMARK ON THE FAST LANE OF GROWTH

1 2

**i**Rt

CAMBAY GRAND

< TO GANDHINAGAR

IĤI

• INTAS

< TO SO

NTOS

CIENCE CITY

ZYDUS BINORI HOSPITAL HOTEL

THE GRAND PRAGATI

ZYDUS CANCER HOSPITAL

LUXURIA

ZADE GROUP

SHILAJ CIRCLE

CORPORATE CAMPUS

SCAN FOR LOCATION

the set

B



111 8181



# DESIGNED FOR COMFORT



## **SPECIFICATIONS**



ENTERANCE GATE :



WALL FINISH :



DOORS & WINDOWS :



**REST ROOMS :** 

PLUMBING SANITARY : JAGUAR OR EQUIVALENT. HIGH QUALITY CPVC / UPVC PLUMBING LINE. GRAY WATER TREATMENT PLANT TO BE PROVIDED.



ELECTRICAL :

CONVENIENT LOCATION FOR AC OUTDOOR UNITS PREMIUM RANGE MODULAR SWITCHES. MCB / ELCB DISTRIBUTION PANEL AS PER ISI STANDARD. DG SET FOR LIFT, WATER