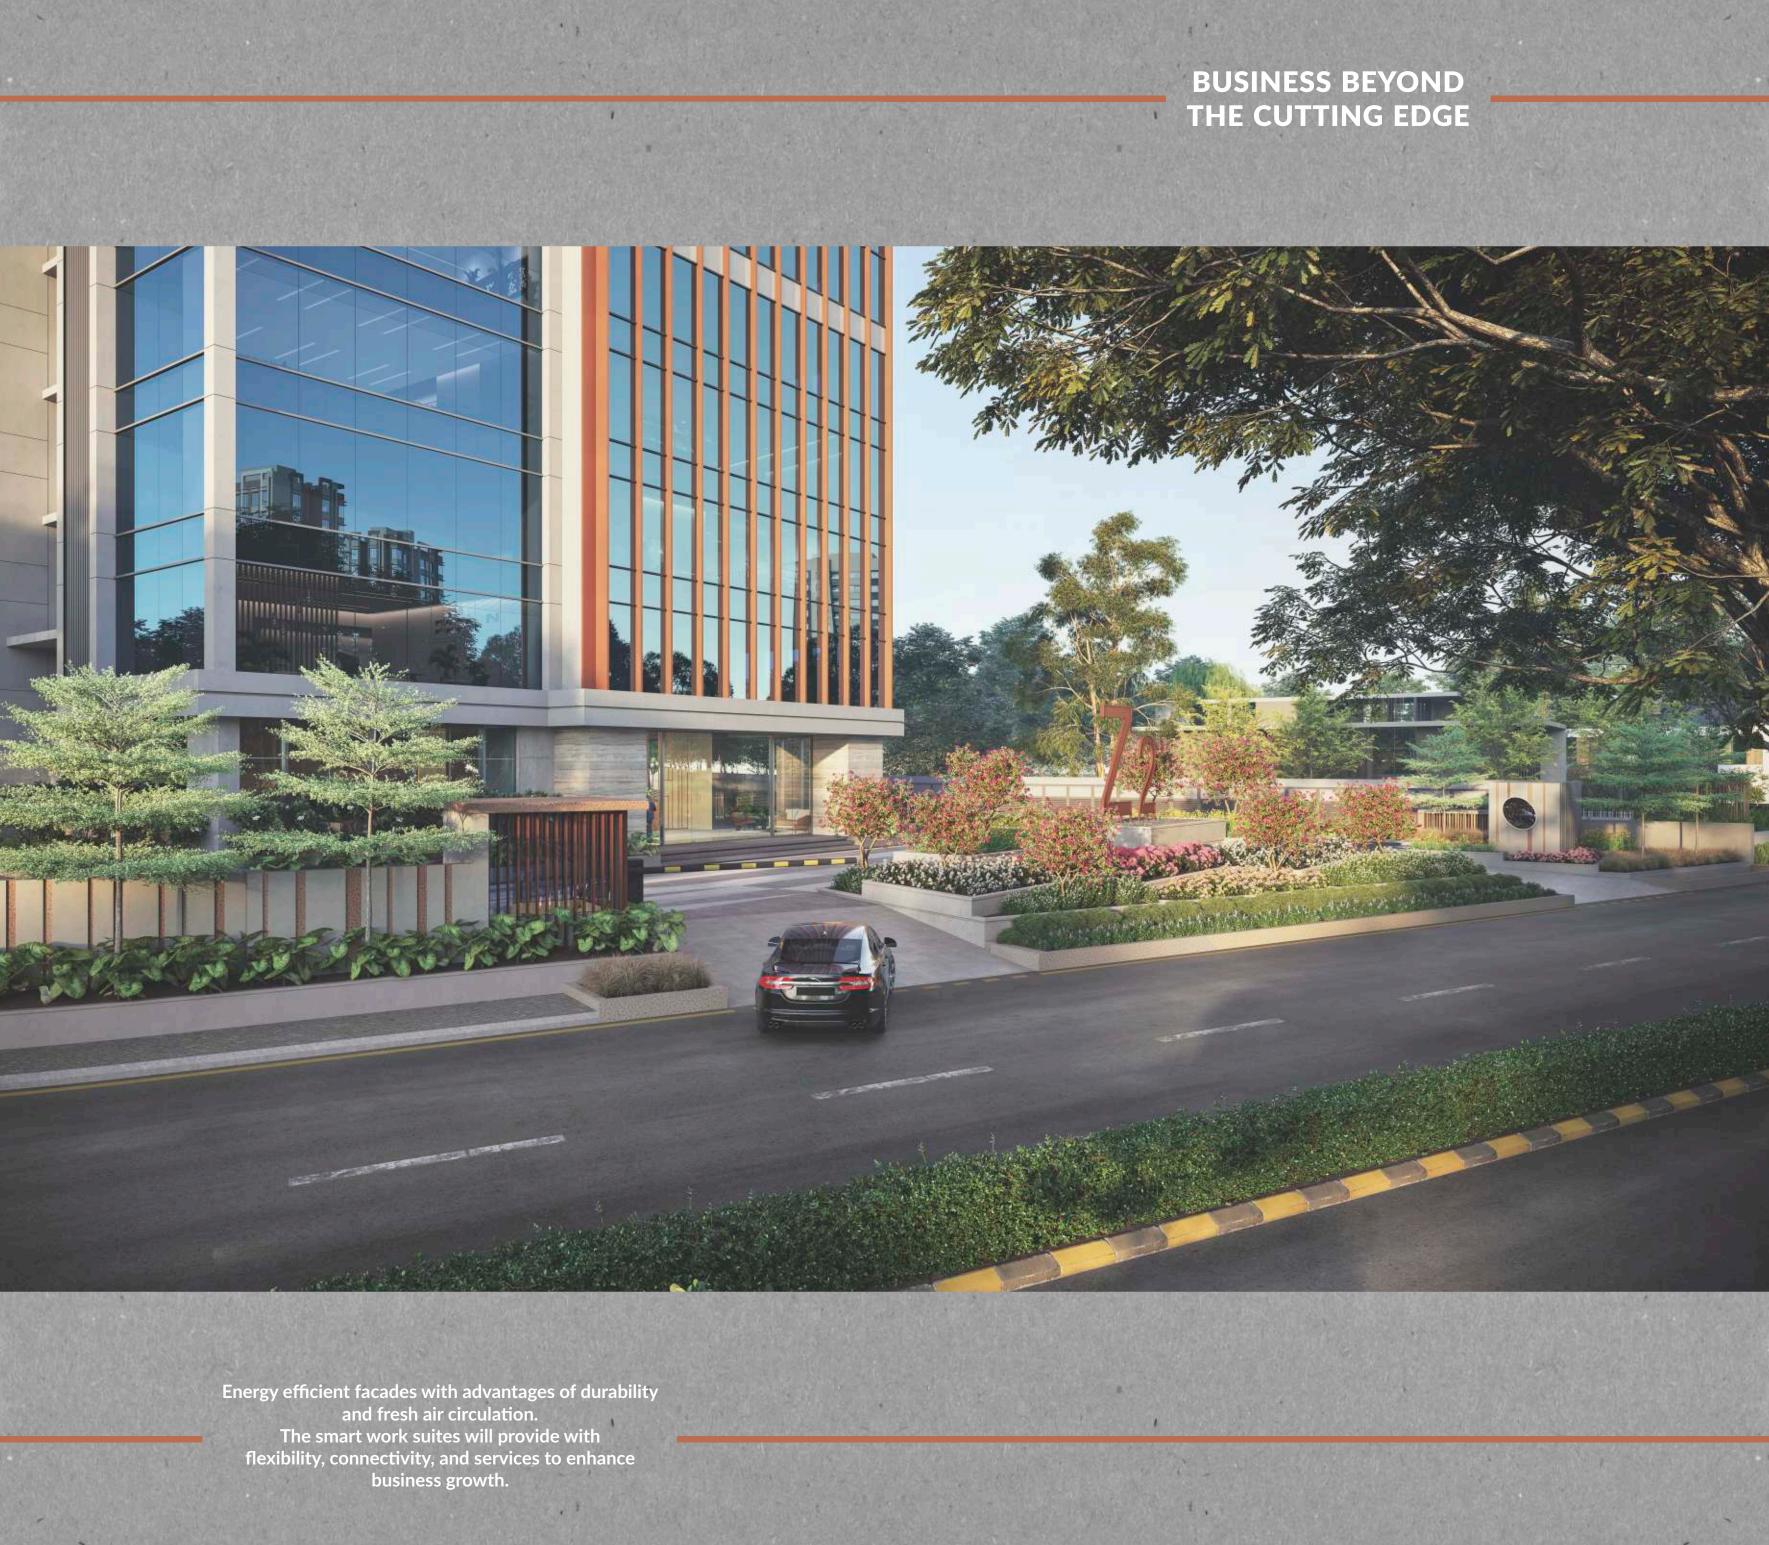

# A FUTURISTIC CORPORATE EDIFICE



IDEAL WORKING PLACE FOR PERFECT CORPORATE DELIGHT



### 1230 SQ. FT. ONWARDS

11 Feet Clear Height G + 32 Storey Truly Corporate Spaces WRAP YOURSELF IN WORK-FRIENDLY OFFICE SPACE



DEDICATED CORPORATE SUITES

Acclaimed Leadership Cutting-edge Technology World-class Creations



## LOCATION ADVANTAGES THAT MAKES YOUR GROWTH

1 MPR

unparalleled heights at a landmark that transpires as an ideal platform for corporate empire. **Z2**, located in the heart of Thaltej, is where businesses thrive amidst the luxurious lifestyle adopted by the contemporary segment.









TOILET 4' X 6'

BALCONY 17'9" X 5'7" BALCONY 17'9" X 5'7"



















## A LANDMARK ON THE FAST LANE OF GROWTH

1 2

**i**Rt

CAMBAY GRAND

< TO GANDHINAGAR

IĤI

• INTAS

< TO SO

NTOS

CIENCE CITY

ZYDUS BINORI HOSPITAL HOTEL

THE GRAND PRAGATI

ZYDUS CANCER HOSPITAL

LUXURIA

ZADE GROUP

SHILAJ CIRCLE

CORPORATE CAMPUS

SCAN FOR LOCATION

the set

B



111 8181



# DESIGNED FOR COMFORT



## **SPECIFICATIONS**



ENTERANCE GATE :



WALL FINISH :



DOORS & WINDOWS :



**REST ROOMS :** 

PLUMBING SANITARY : JAGUAR OR EQUIVALENT. HIGH QUALITY CPVC / UPVC PLUMBING LINE. GRAY WATER TREATMENT PLANT TO BE PROVIDED.



ELECTRICAL :

CONVENIENT LOCATION FOR AC OUTDOOR UNITS PREMIUM RANGE MODULAR SWITCHES. MCB / ELCB DISTRIBUTION PANEL AS PER ISI STANDARD. DG SET FOR LIFT, WATE