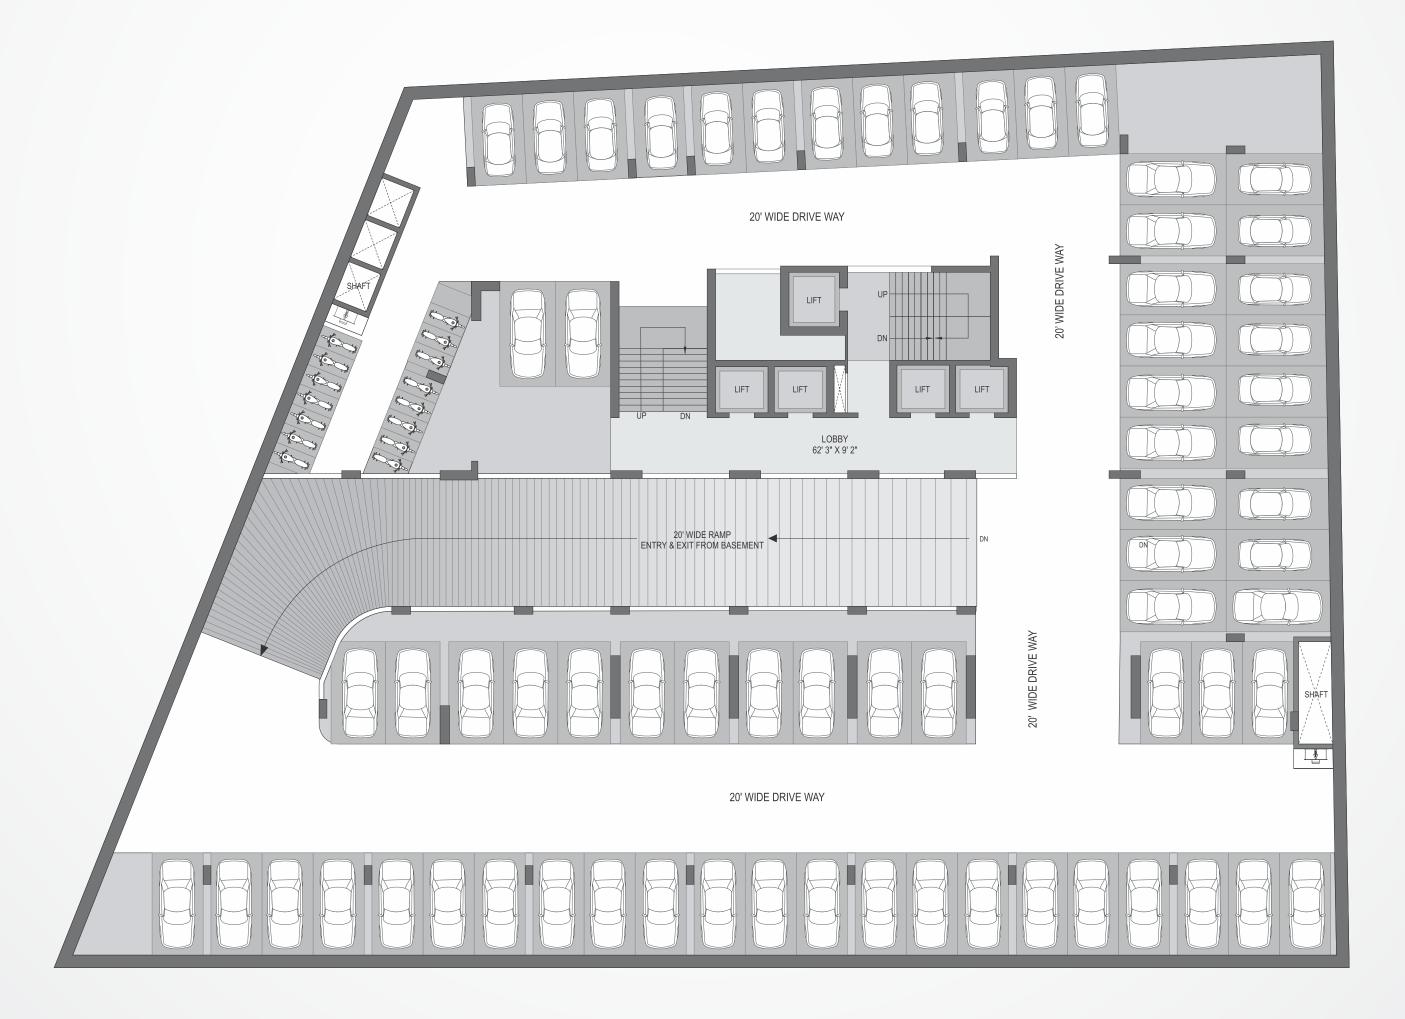

# A FUTURISTIC CORPORATE EDIFICE



IDEAL WORKING PLACE FOR PERFECT CORPORATE DELIGHT



### 1230 SQ. FT. ONWARDS

11 Feet Clear Height G + 32 Storey Truly Corporate Spaces WRAP YOURSELF IN WORK-FRIENDLY OFFICE SPACE



DEDICATED CORPORATE SUITES

Acclaimed Leadership Cutting-edge Technology World-class Creations



## LOCATION ADVANTAGES THAT MAKES YOUR GROWTH

1 MPR

unparalleled heights at a landmark that transpires as an ideal platform for corporate empire. **Z2**, located in the heart of Thaltej, is where businesses thrive amidst the luxurious lifestyle adopted by the contemporary segment.









TOILET 4' X 6'

BALCONY 17'9" X 5'7" BALCONY 17'9" X 5'7"



















## A LANDMARK ON THE FAST LANE OF GROWTH

1 2

**i**Rt

CAMBAY GRAND

< TO GANDHINAGAR

IĤI

• INTAS

< TO SO

NTOS

CIENCE CITY

ZYDUS BINORI HOSPITAL HOTEL

THE GRAND PRAGATI

ZYDUS CANCER HOSPITAL

LUXURIA

ZADE GROUP

SHILAJ CIRCLE

CORPORATE CAMPUS

SCAN FOR LOCATION

the set

B



111 8181



# DESIGNED FOR COMFORT



## **SPECIFICATIONS**



ENTERANCE GATE :



WALL FINISH :



DOORS & WINDOWS :



**REST ROOMS :** 

PLUMBING SANITARY : JAGUAR OR EQUIVALENT. HIGH QUALITY CPVC / UPVC PLUMBING LINE. GRAY WATER TREATMENT PLANT TO BE PROVIDED.



ELECTRICAL :

CONVENIENT LOCATION FOR AC OUTDOOR UNITS PREMIUM RANGE MODULAR SWITCHES. MCB / ELCB DISTRIBUTION PANEL AS PER ISI STANDARD. DG SET FOR LIFT, WATER SUPPLY & COMMON LIGHTING.



RECEPTION :



5 HIGH SPEED AUTOMATIC ELEVATOR.

5 1