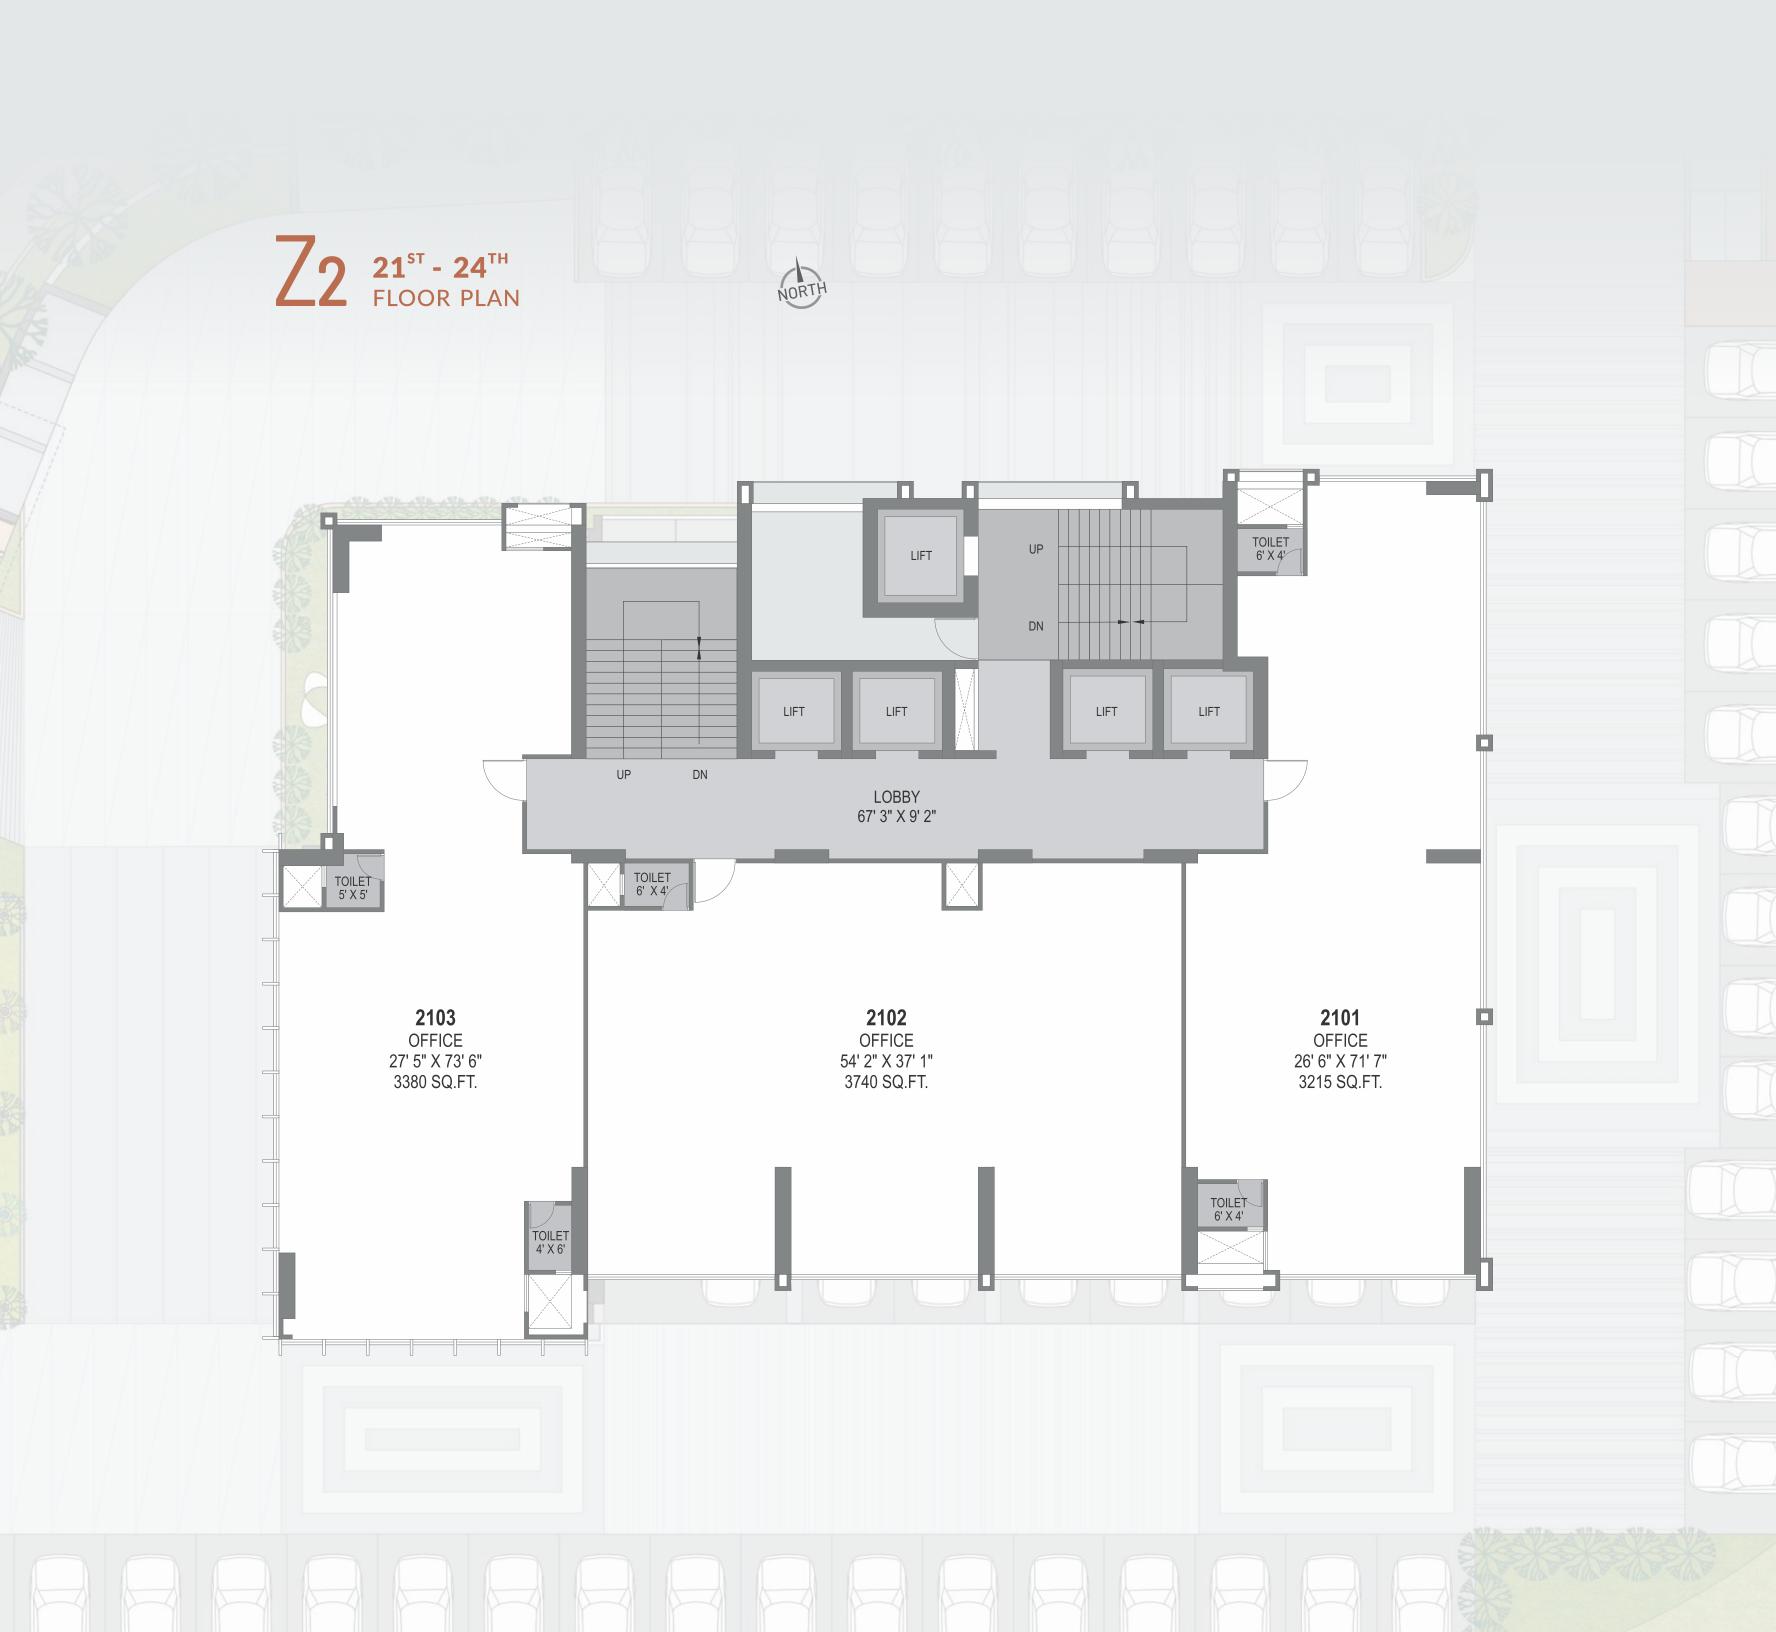

### 1230 SQ. FT. ONWARDS

11 Feet Clear Height G + 32 Storey Truly Corporate Spaces WRAP YOURSELF IN WORK-FRIENDLY OFFICE SPACE

DEDICATED CORPORATE SUITES

Acclaimed Leadership Cutting-edge Technology World-class Creations