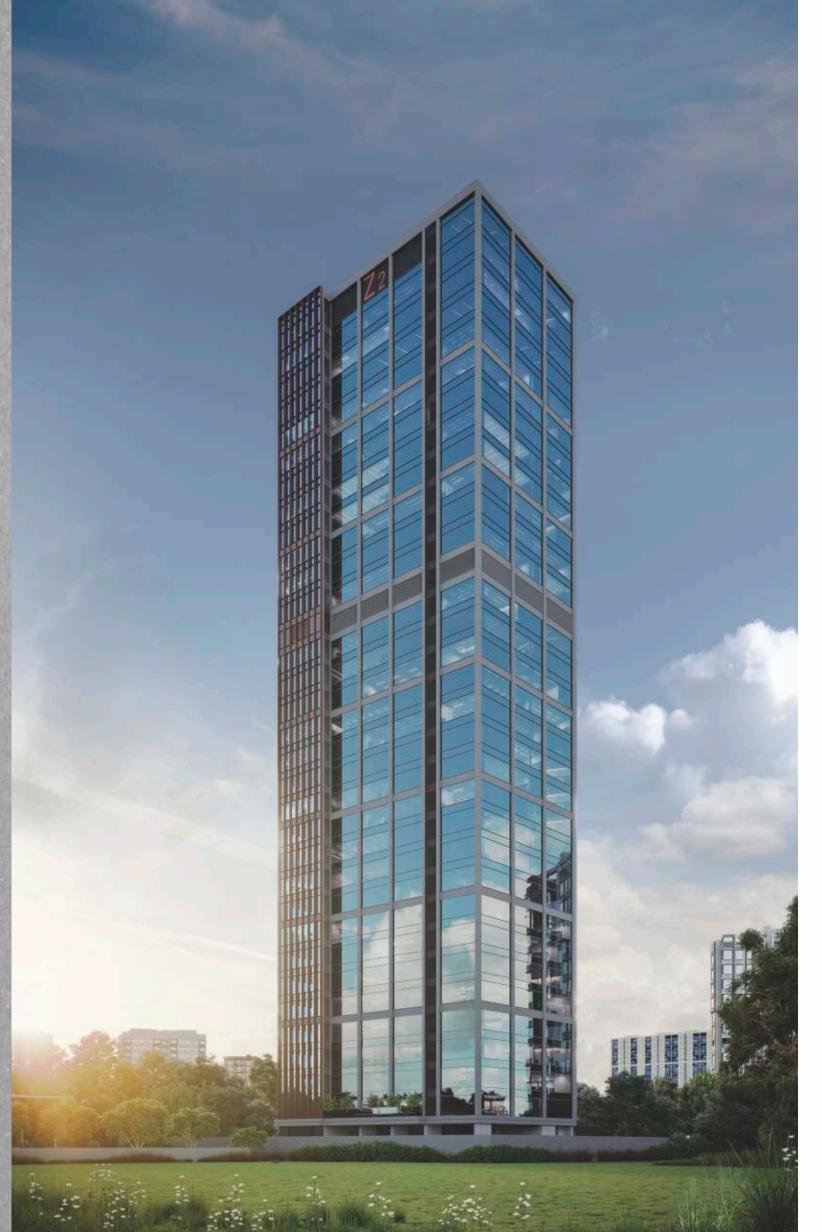

# A FUTURISTIC CORPORATE EDIFICE

IDEAL WORKING PLACE FOR PERFECT CORPORATE DELIGHT

### 1230 SQ. FT. ONWARDS

11 Feet Clear Height G + 32 Storey Truly Corporate Spaces WRAP YOURSELF IN WORK-FRIENDLY OFFICE SPACE

DEDICATED CORPORATE SUITES

Acclaimed Leadership Cutting-edge Technology World-class Creations