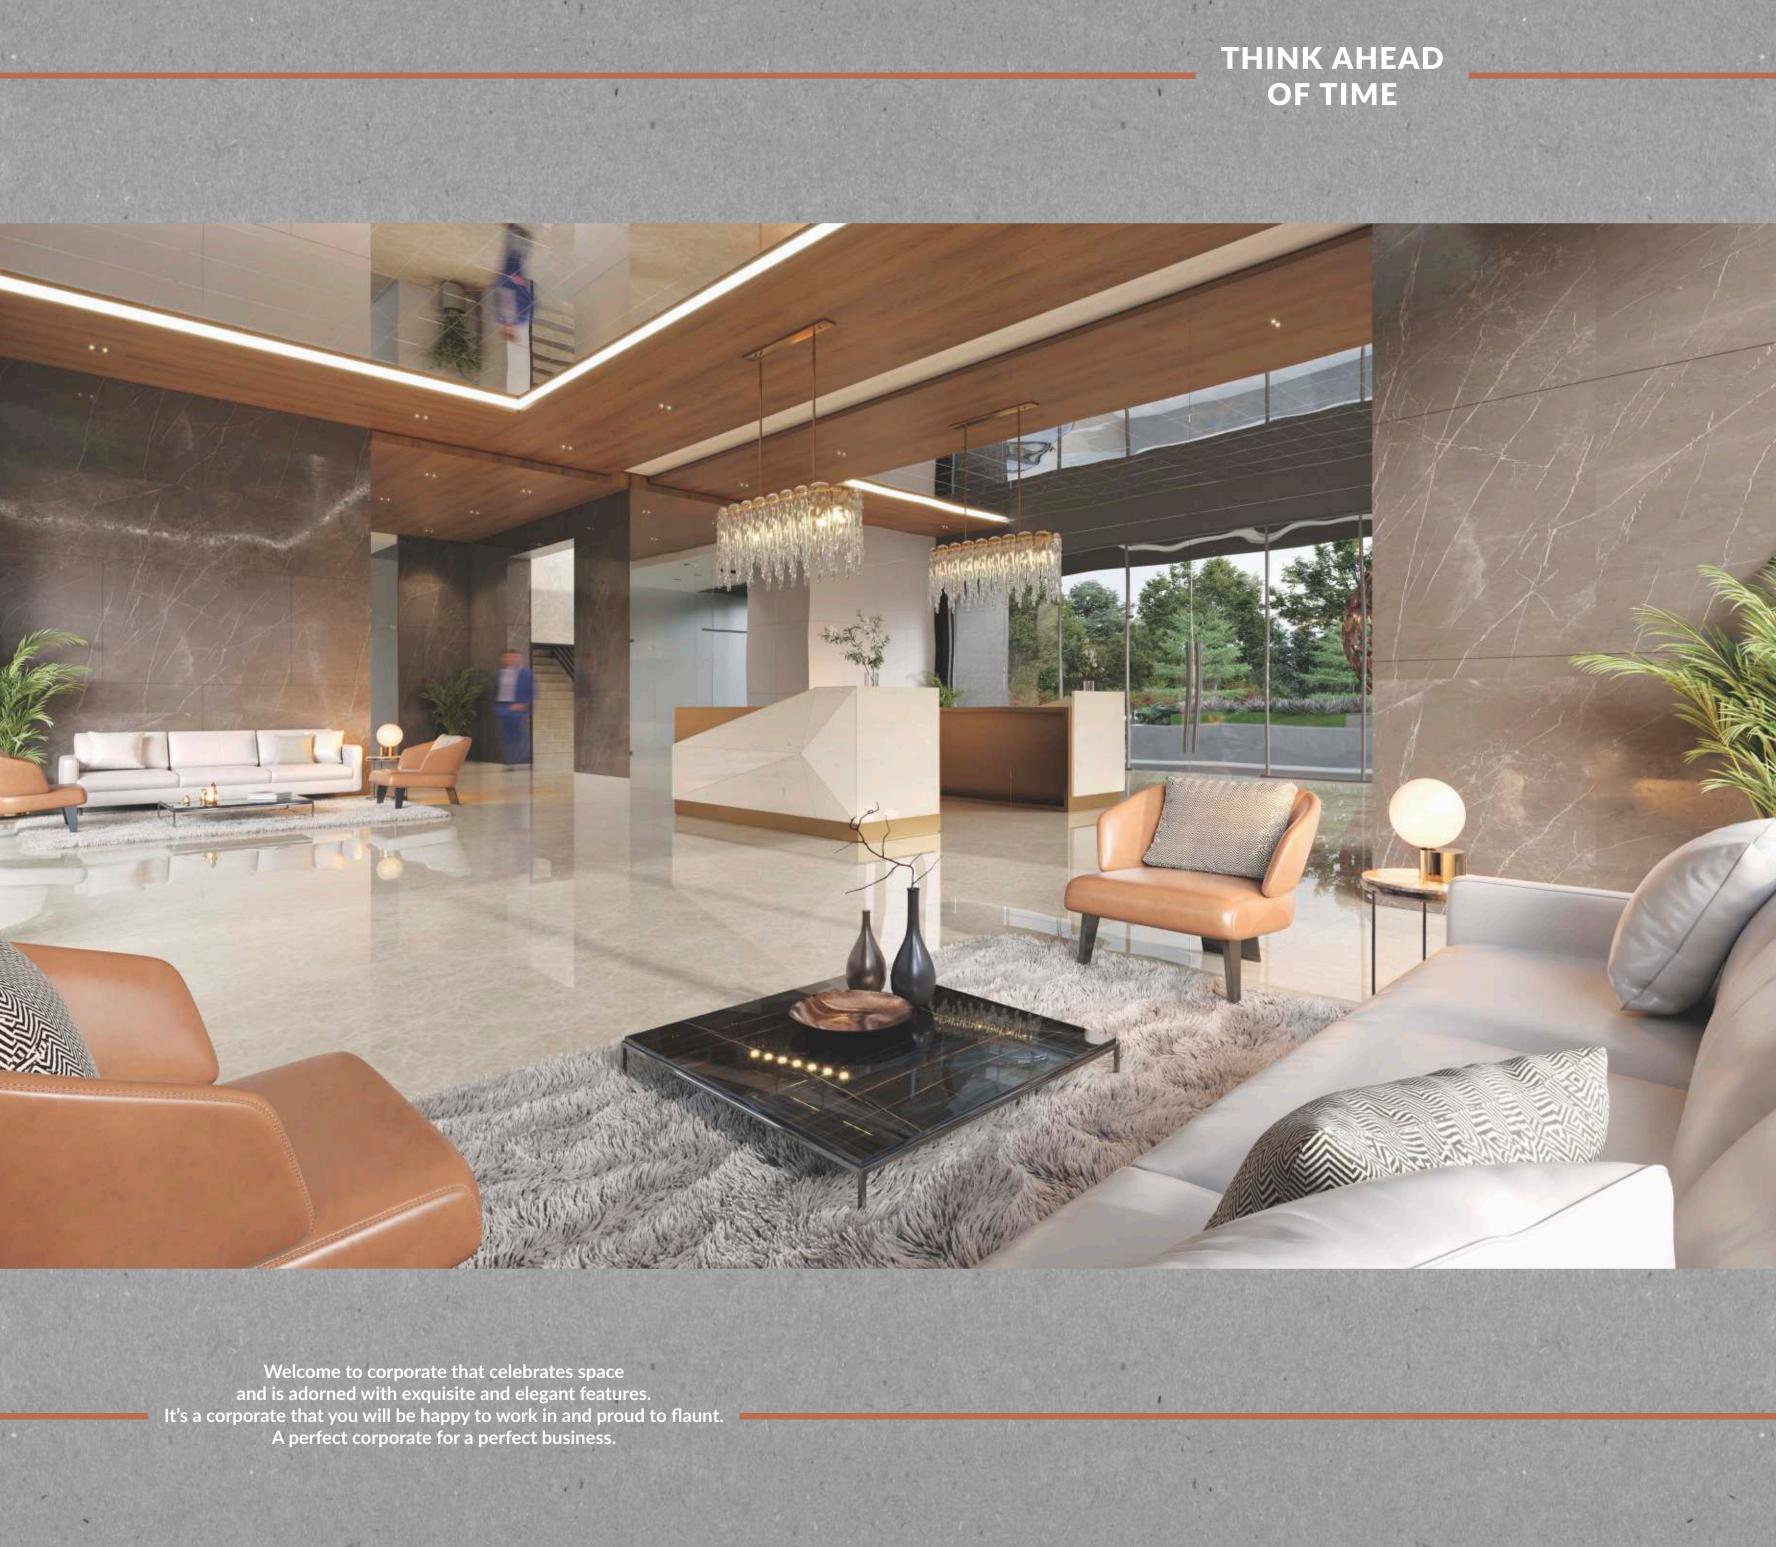

# A FUTURISTIC CORPORATE EDIFICE



IDEAL WORKING PLACE FOR PERFECT CORPORATE DELIGHT



### 1230 SQ. FT. ONWARDS

11 Feet Clear Height G + 32 Storey Truly Corporate Spaces WRAP YOURSELF IN WORK-FRIENDLY OFFICE SPACE



DEDICATED CORPORATE SUITES

Acclaimed Leadership Cutting-edge Technology World-class Creations



## LOCATION ADVANTAGES THAT MAKES YOUR GROWTH

1 MPR

unparalleled heights at a landmark that transpires as an ideal platform for corporate empire. **Z2**, located in the heart of Thaltej, is where businesses thrive amidst the luxurious lifestyle adopted by the contemporary segment.









TOILET 4' X 6'

BALCONY 17'9" X 5'7" BALCONY 17'9" X 5'7"



















## A LANDMARK ON THE FAST LANE OF GROWTH

1 2

**i**Rt

CAMBAY GRAND

< TO GANDHINAGAR

IĤI

• INTAS

< TO SO

NTOS

CIENCE CITY

ZYDUS BINORI HOSPITAL HOTEL

THE GRAND PRAGATI

ZYDUS CANCER HOSPITAL

LUXURIA

ZADE GROUP

SHILAJ CIRCLE

CORPORATE CAMPUS

SCAN FOR LOCATION

the set

B



111 8181



# DESIGNED FOR COMFORT



## **SPECIFICATIONS**



ENTERANCE GATE :



WALL FINISH :



DOORS & WINDOWS :



**REST ROOMS :** 

PLUMBING SANITARY : JAGUAR OR EQUIVALENT. HIGH QUALITY CPVC / UPVC PLUMBING LINE. GRAY WATER TREATMENT PLANT TO BE PROVIDED.



ELECTRICAL :

CONVENIENT LOCATION FOR AC OUTDOOR UNITS PREMIUM RANGE MODULAR SWITCHES. MCB / ELCB DISTRIBUTION PANEL AS PER ISI STANDARD. DG SET FOR LIFT, WATER SU