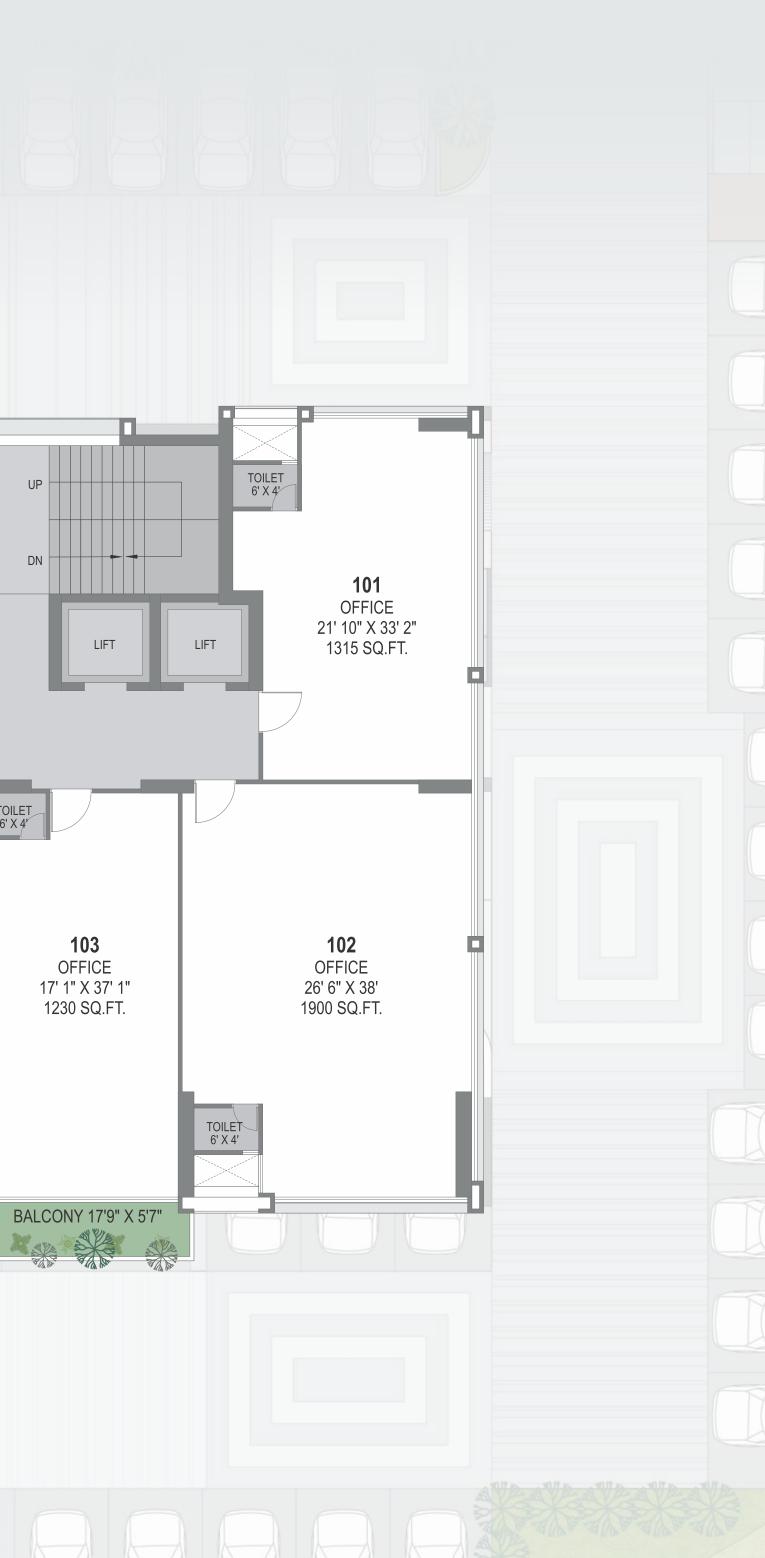

# A FUTURISTIC CORPORATE EDIFICE



IDEAL WORKING PLACE FOR PERFECT CORPORATE DELIGHT



### 1230 SQ. FT. ONWARDS

11 Feet Clear Height G + 32 Storey Truly Corporate Spaces WRAP YOURSELF IN WORK-FRIENDLY OFFICE SPACE



DEDICATED CORPORATE SUITES

Acclaimed Leadership Cutting-edge Technology World-class Creations



## LOCATION ADVANTAGES THAT MAKES YOUR GROWTH

1 MPR

unparalleled heights at a landmark that transpires as an ideal platform for corporate empire. **Z2**, located in the heart of Thaltej, is where businesses thrive amidst the luxurious lifestyle adopted by the contemporary segment.









TOILET 4' X 6'

BALCONY 17'9" X 5'7" BALCONY 17'9" X 5'7"



















## A LANDMARK ON THE FAST LANE OF GROWTH

1 2

**i**Rt

CAMBAY GRAND

< TO GANDHINAGAR

IĤI

• INTAS

< TO SO

NTOS

CIENCE CITY

ZYDUS BINORI HOSPITAL HOTEL

THE GRAND PRAGATI

ZYDUS CANCER HOSPITAL

LUXURIA

ZADE GROUP

SHILAJ CIRCLE

CORPORATE CAMPUS

SCAN FOR LOCATION

the set

B



111 8181



# DESIGNED FOR COMFORT



## **SPECIFICATIONS**



ENTERANCE GATE :



WALL FINISH :



DOORS & WINDOWS :



**REST ROOMS :** 

PLUMBING SANITARY : JAGUAR OR EQUIVALENT. HIGH QUALITY CPVC / UPVC PLUMBING LINE. GRAY WATER TREATMENT PLANT TO BE PROVIDED.



ELECTRICAL :

CONVENIENT LOCATION FOR AC OUTDOOR UNITS PREMIUM RANGE MODULAR SWITCHES. MCB / ELCB DISTRIBUTION PANEL AS PER ISI STANDARD. DG SET FOR LIFT, WATER SUPPLY & COMMON LIGHTING.



RECEPTION :



5 HIGH SPEED AUTOMATI