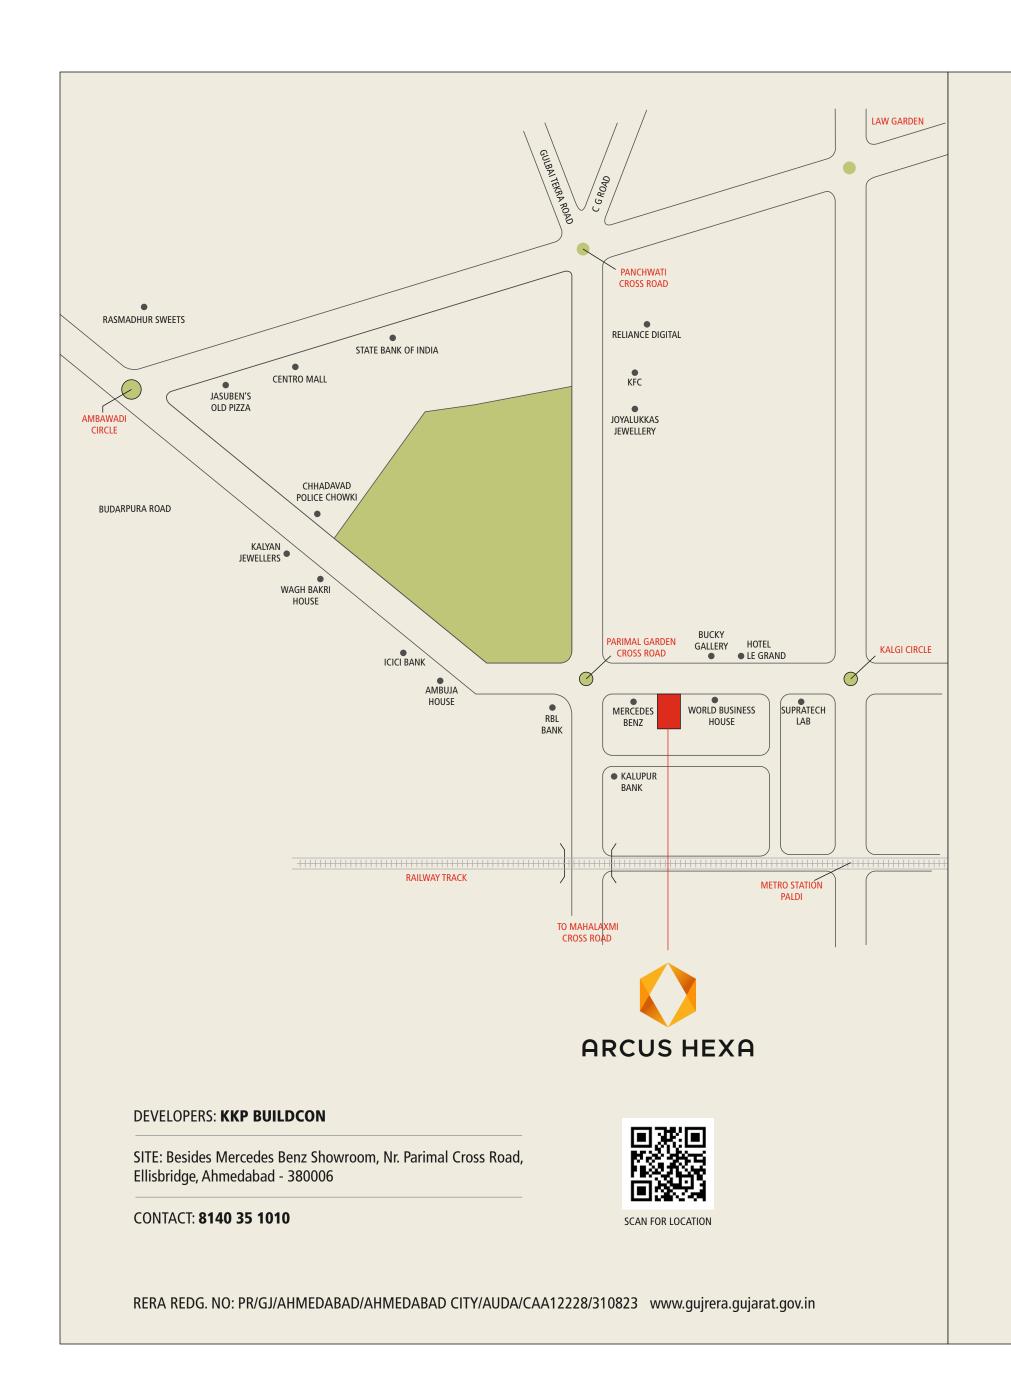

## EVERY BUSINESS NEEDS A MARKET TO GROW

Arcus Hexa, nestled in the prestigious retail heaven of Ahmedabad-'CG Road', is meticulously designed with the seamless blend of modern aesthetics and timeless charm. Exquisite retail spaces are thoughtfully planned with wide spaced columns which exude clutter free interiors and endless possibilities. Having only few units, experience the epitome of exclusivity of commercial spaces which provide luxurious experiences to your customers.