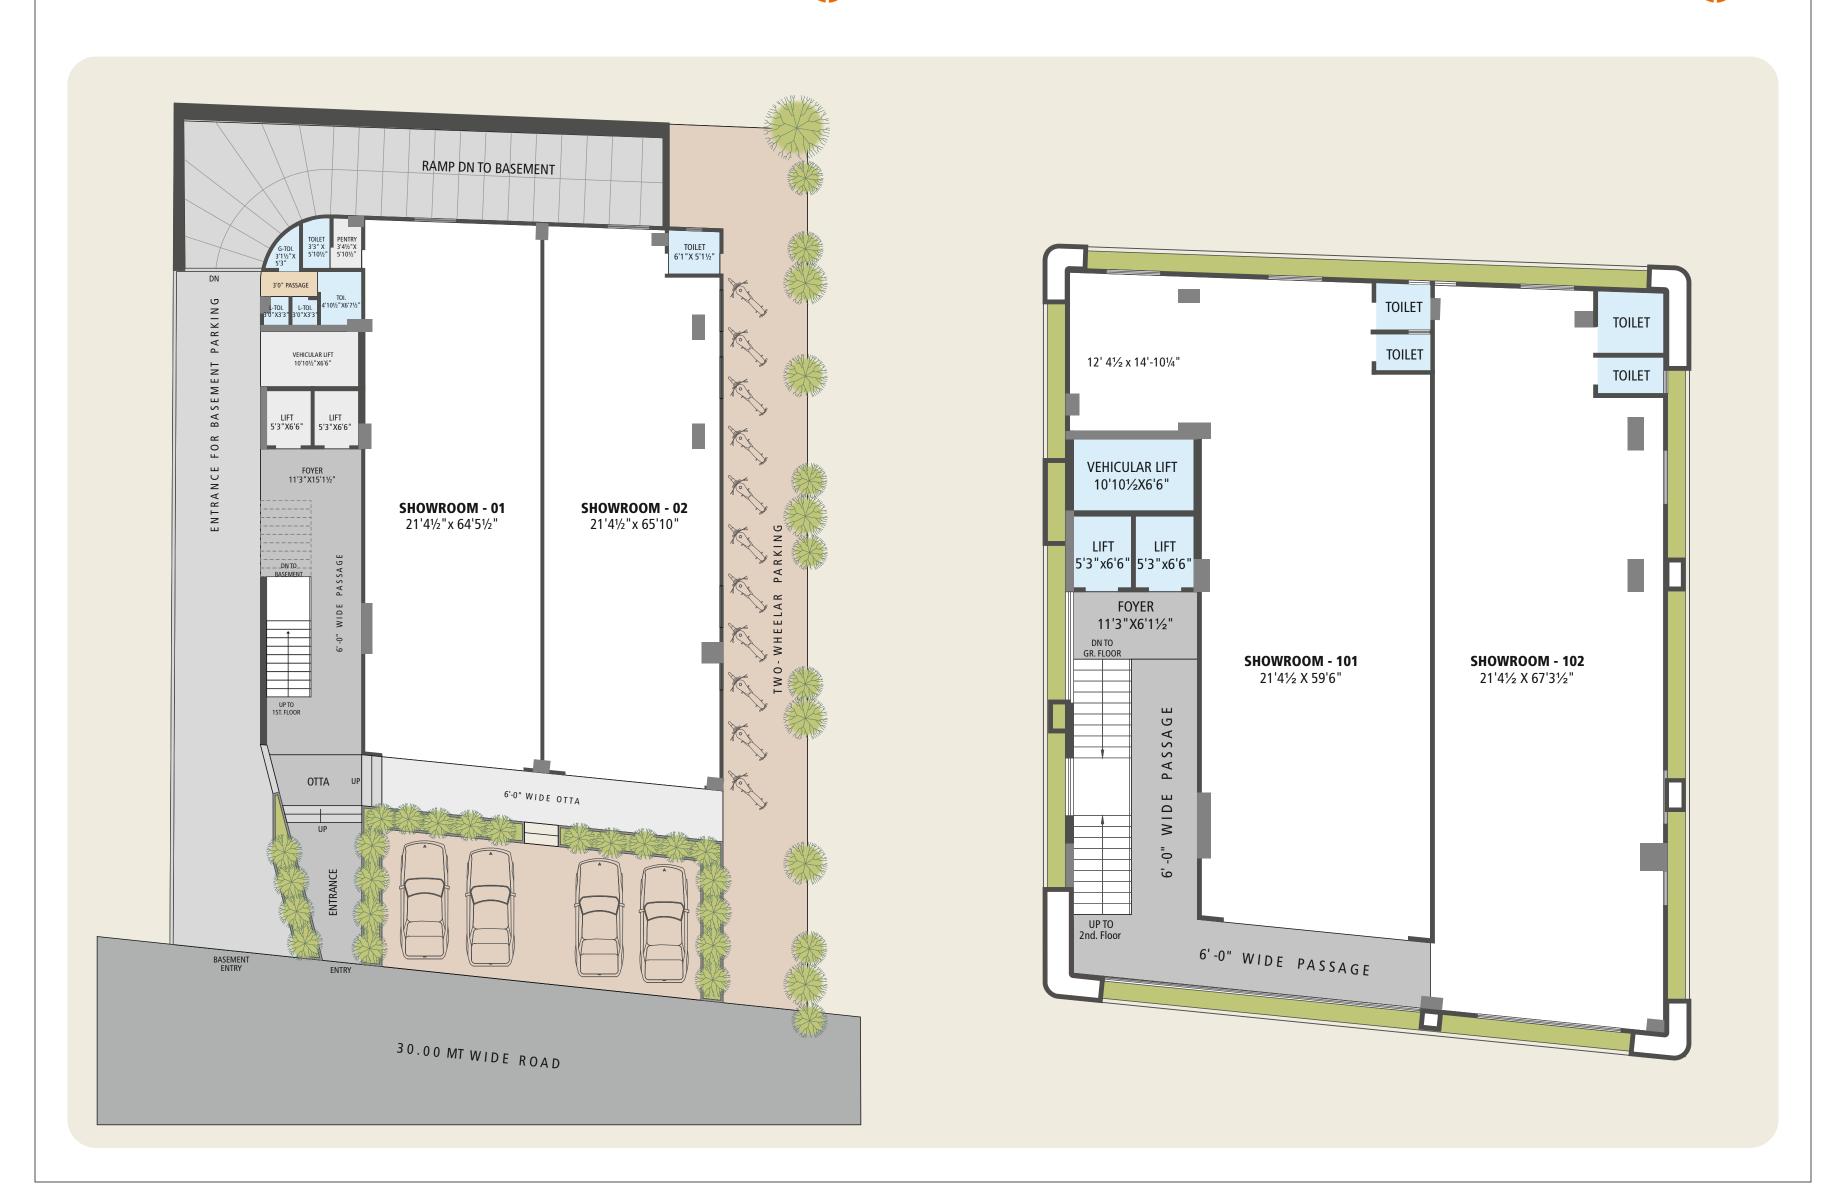

## EVERY BUSINESS NEEDS A MARKET TO GROW

Arcus Hexa, nestled in the prestigious retail heaven of Ahmedabad-'CG Road', is meticulously designed with the seamless blend of modern aesthetics and timeless charm. Exquisite retail spaces are thoughtfully planned with wide spaced columns which exude clutter free interiors and endless possibilities. Having only few units, experience the epitome of exclusivity of commercial spaces which provide luxurious experiences to your customers.