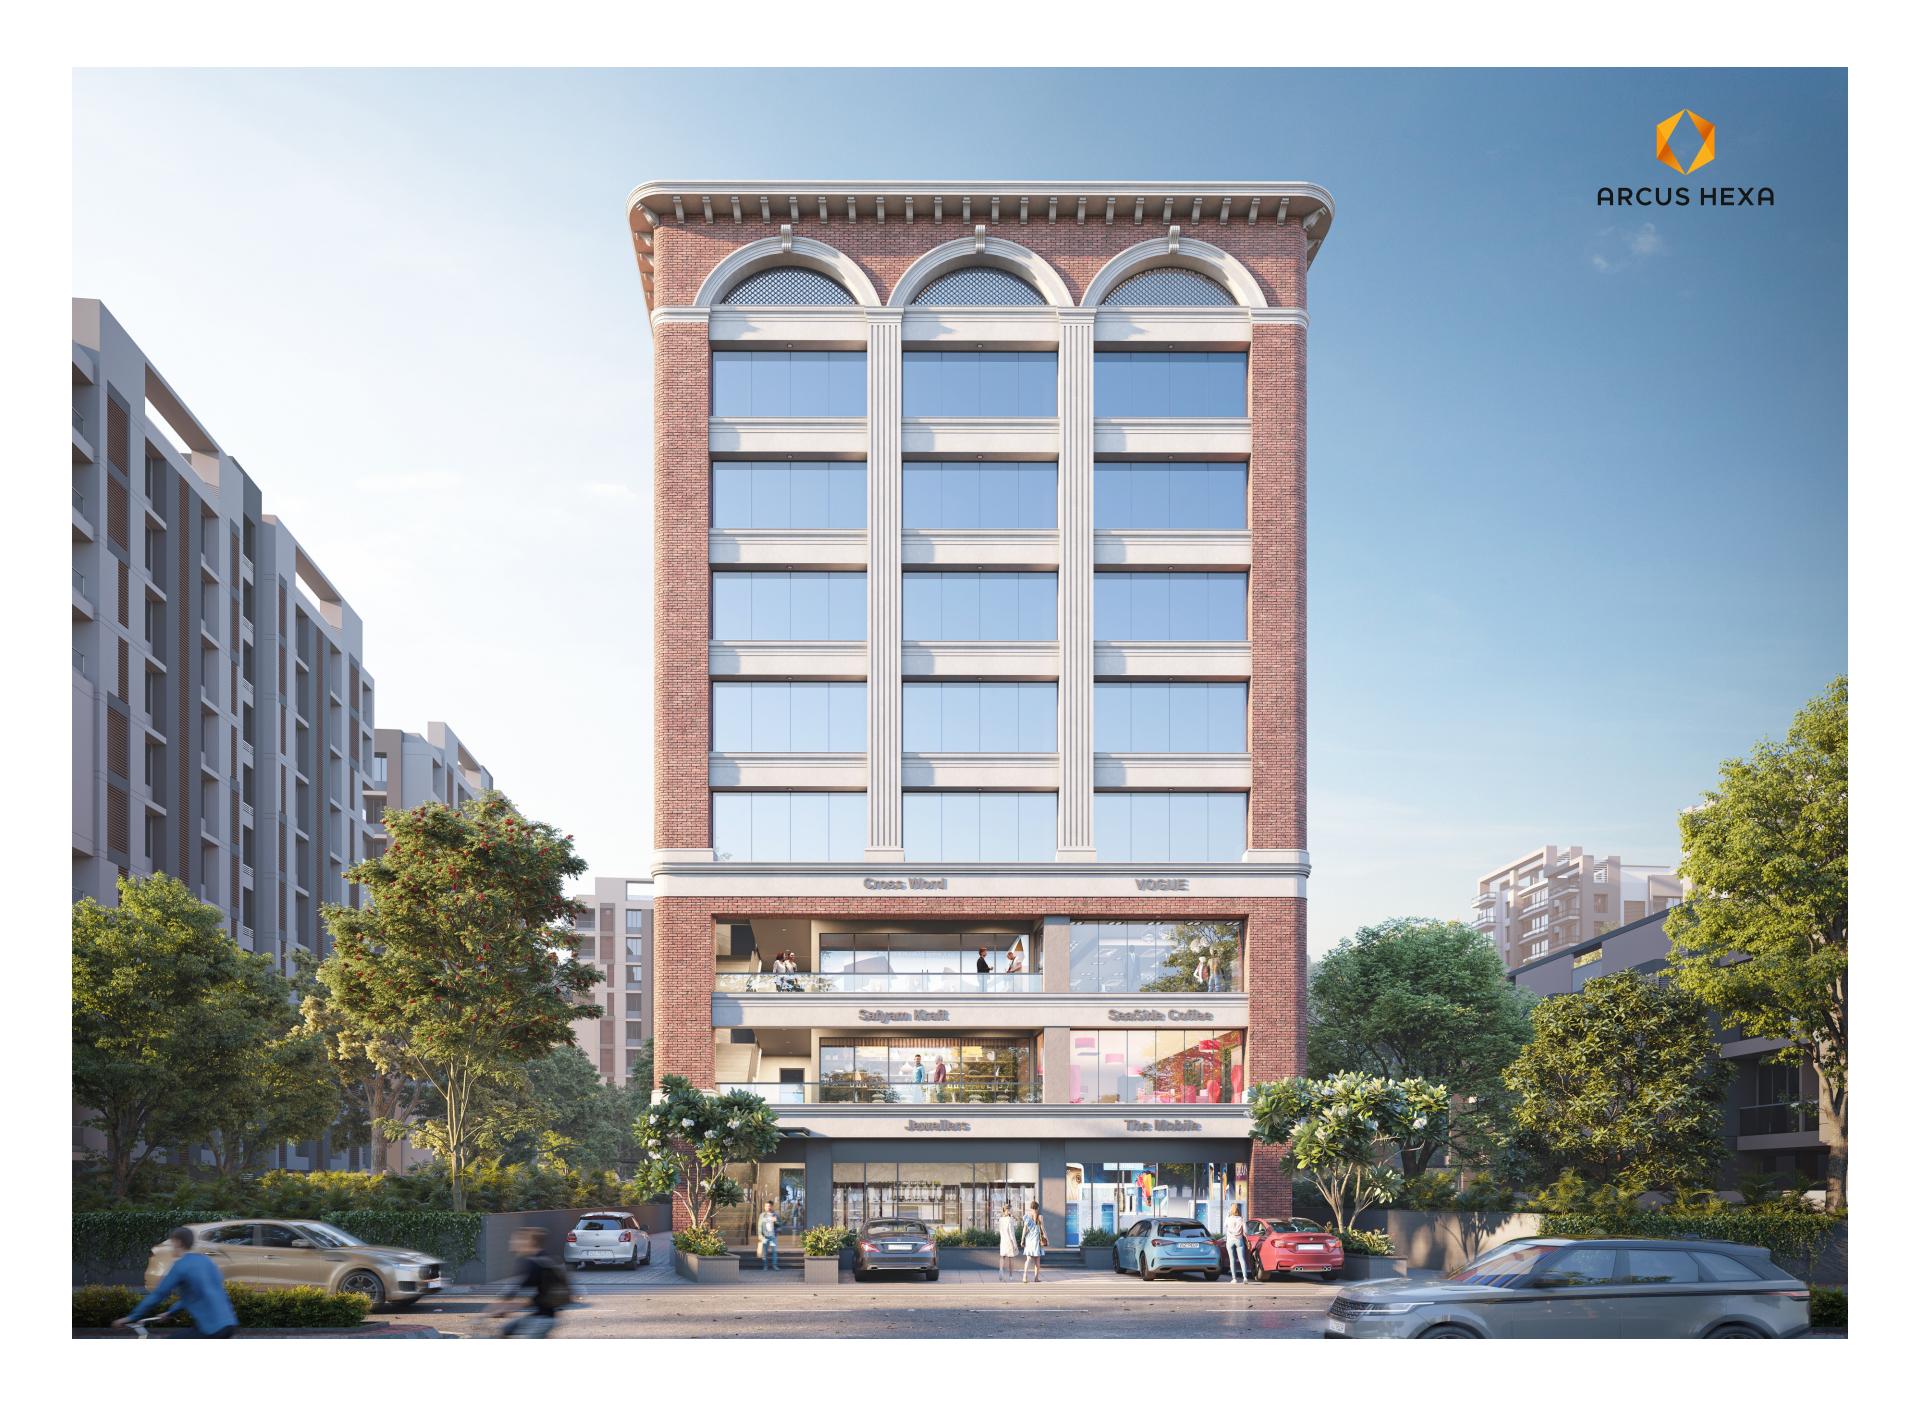

## EVERY BUSINESS NEEDS A MARKET TO GROW

Arcus Hexa, nestled in the prestigious retail heaven of Ahmedabad-'CG Road', is meticulously designed with the seamless blend of modern aesthetics and timeless charm. Exquisite retail spaces are thoughtfully planned with wide spaced columns which exude clutter free interiors and endless possibilities. Having only few units, experience the epitome of exclusivity of commercial spaces which provide luxurious experiences to your customers.

## **FEATURES**

BASEMENT STACK
PARKING

2 PREMIUM QUALITY HIGH SPEED AUTOMATIC ELEVATORS

24 X 7 SECURITY
WITH CCTV CAMERA

HI-END FIRE SAFETY SYSTEM

**ROOF TOP SOLAR PANELS** 

**ELEGANT ARCHITECTURE** 