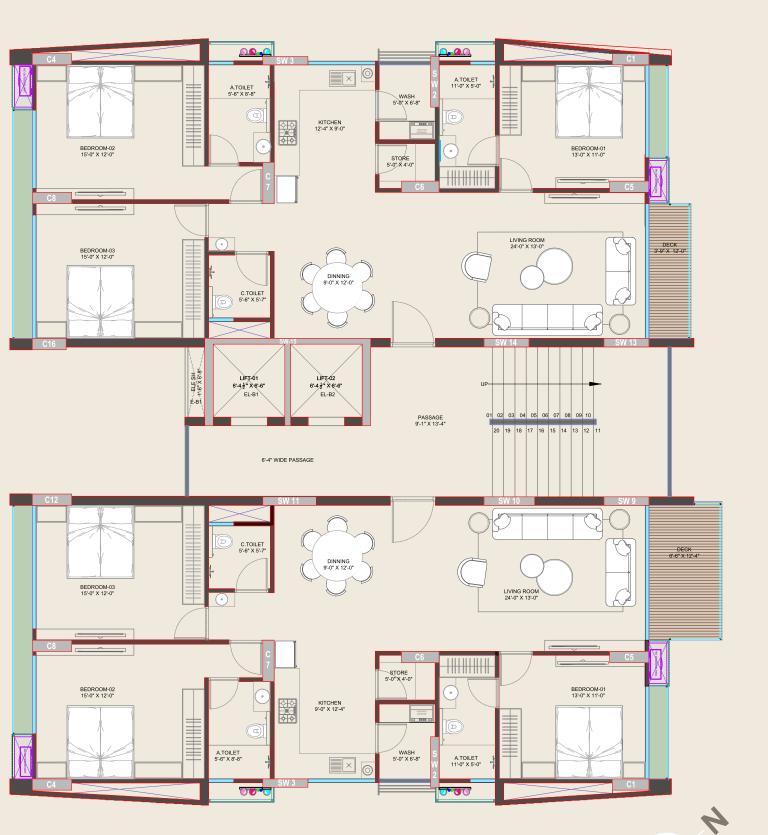

r Group.





# Ground Floor Plan

#### 01. Entrance

LEGENDS

- 02. Security Cabin
- 03. Entrance Plaza 04. Service Area
- 05. Driver's Lounge
- 07. Parking
- 08. Foyer

- 09. Waiting Area

- 10. Deck Area
- 11. Kitchen Service Area
- 14. Open Banquet
- 15. Multipurpose Hall
- 18. Conference Room
- 13. Banquet Hall
  - 23. F.steam Sauna /Jacuzzi 24. Library
- 16. Female Saloon
- 17. Yoga-aerobics Room
- 19. Restaurant 20. Open Restaurant

25. Toddlers Play Area

27. Indoor Games

26. Outdoor Gaming Court

- 31. Feature Wall 22. M.steam - Sauna / Jacuzzi 32. Bonfire Area
  - 33. Swimming Pool

29. Jogging Track30. Central Garden

- 34. Baby Pool
- 35. Ramp
- 36. Electrical Transformer



# l<sup>st</sup> Floor Plan



3 BHK UNIT PLAN





4 BHK
UNIT PLAN









### Typical Floor Plan





### Typical Floor Plan











## Exclusive Amenities



Grand Entry



Allotted Parking



Banquet Hall



**S** Gym



Security Cabin





Washroom





Entrance Plaza



**EEE** Waiting Area



Yoga-Aerobics Room



**l** Library



Driver's Lounge Deck Area





Conference Hall



Toddler Play Area



Indoor Games



Baby Pool



Electrical Transformer Feature Wall





Sitting Area

Jogging Track



Swimming Pool







Outdoor Gaming Court



Central Garden



Kitchen Service Area



Open Restaurant

# Specification

#### FLOORING

- Living, dinning, kitchen Italian flooring.
- Bedrooms vitrified tiles.

#### WALLS

• Internal walls and ceiling mala plaster with wall putty, external wall texture with apex paint.

#### KITCHEN

• Kitchen platform with granite top and stainless st