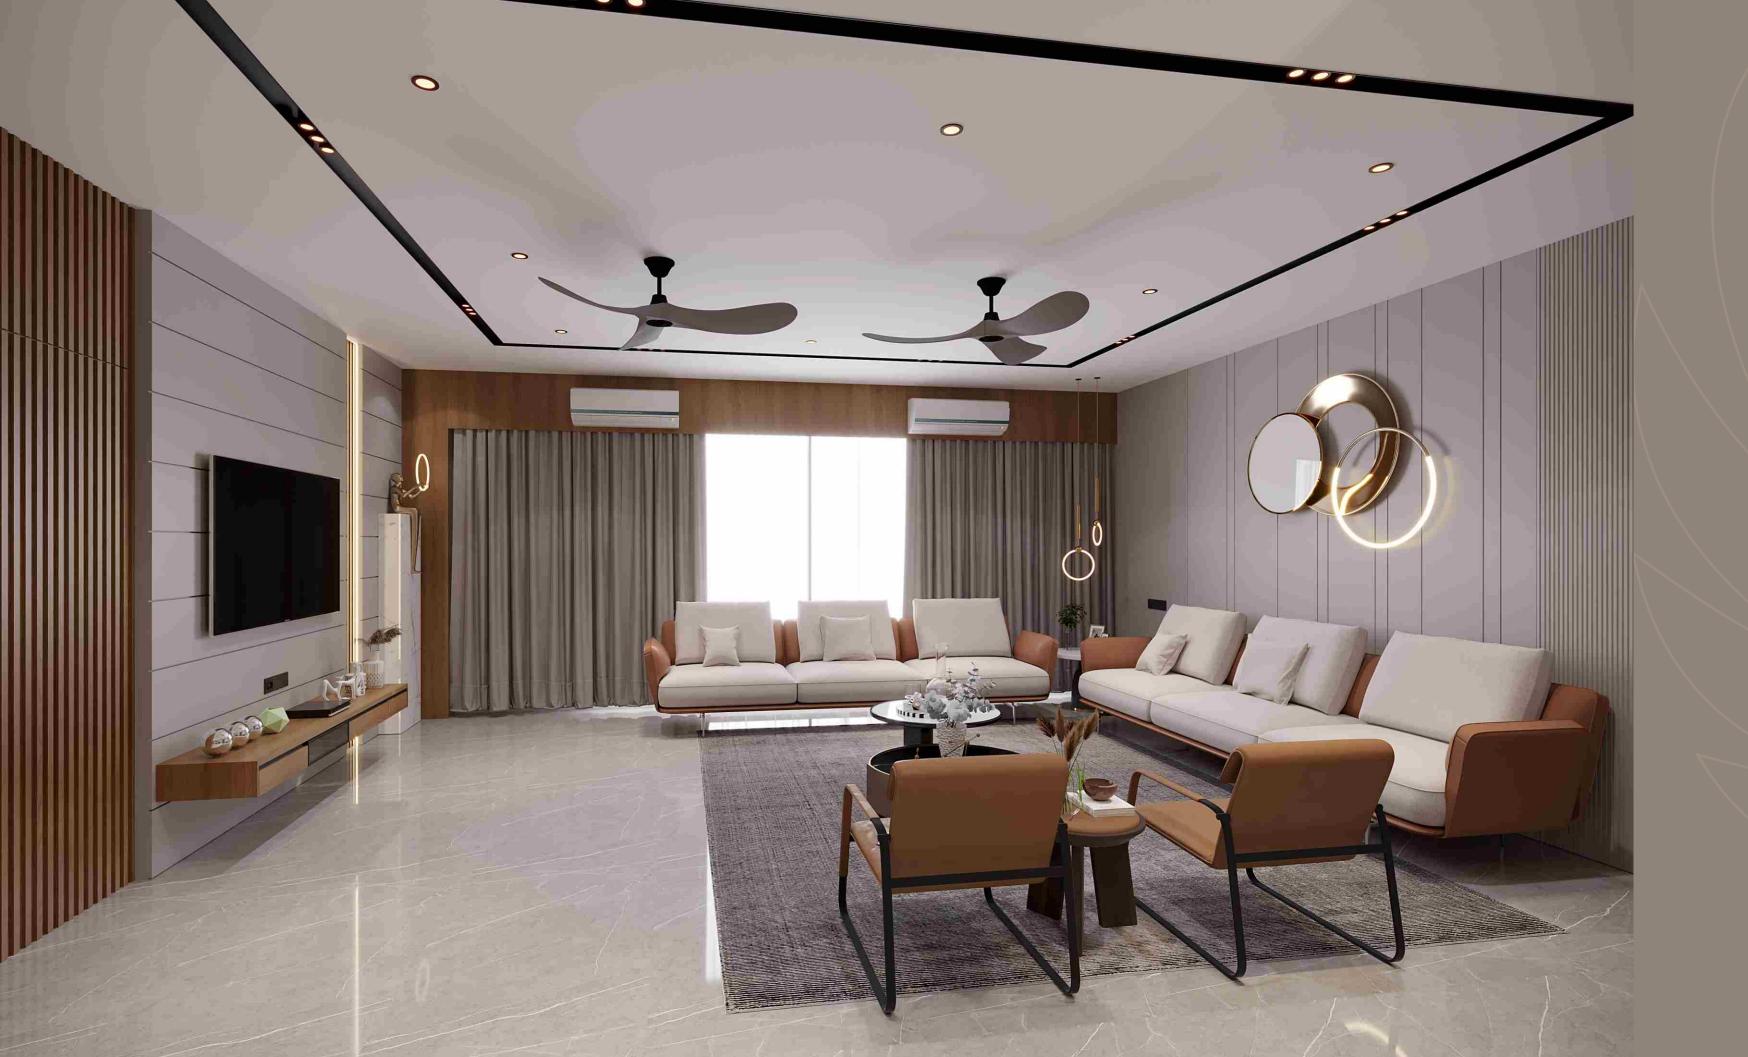

# Specification

#### FLOORING

- Living, dinning, kitchen Italian flooring.
- Bedrooms vitrified tiles.

#### WALLS

• Internal walls and ceiling mala plaster with wall putty, external wall texture with apex paint.