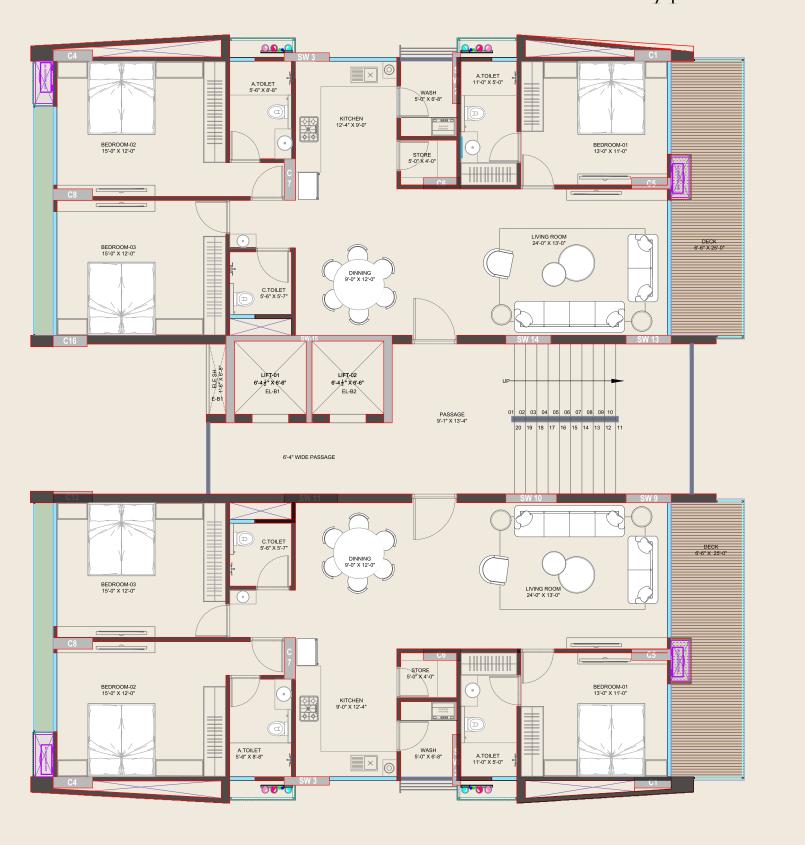

or Plan

#### 01. Entrance

LEGENDS

- 02. Security Cabin
- 03. Entrance Plaza 04. Service Area
- 05. Driver's Lounge
- 07. Parking
- 08. Foyer

- 09. Waiting Area

- 10. Deck Area
- 11. Kitchen Service Area
- 14. Open Banquet
- 15. Multipurpose Hall
- 18. Conference Room
- 13. Banquet Hall
  - 23. F.steam Sauna /Jacuzzi 24. Library
- 16. Female Saloon
- 17. Yoga-aerobics Room
- 19. Restaurant 20. Open Restaurant

25. Toddlers Play Area

27. Indoor Games

26. Outdoor Gaming Court

- 31. Feature Wall 22. M.steam - Sauna / Jacuzzi 32. Bonfire Area
  - 33. Swimming Pool

29. Jogging Track30. Central Garden

- 34. Baby Pool
- 35. Ramp
- 36. Electrical Transformer



# l<sup>st</sup> Floor Plan



3 BHK UNIT PLAN





4 BHK
UNIT PLAN









### Typical Floor Plan





### Typical Floor Plan











## Exclusive Amenities



Grand Entry



Allotted Parking



Banquet Hall



**S** Gym



Security Cabin





Washroom





Entrance Plaza



**EEE** Waiting Area



Yoga-Aerobics Room



**l** Library



Driver's Lounge Deck Area





Conference Hall



Toddler Play Area



Indoor Games



Baby Pool



Electrical Transformer Feature Wall





Sitting Area

Jogging Track



Swimming Pool







Outdoor Gaming Court



Central Garden



Kitchen Service Area



Open Restaurant

# Specification

#### FLOORING

- Living, dinning, kitchen Italian flooring.
- Bedrooms vitrified tiles.

#### WALLS

• Internal walls and ceiling mala plaster with wall putty, external wall texture with apex paint.

#### KITCHEN

• Kitchen platform with granite top and stainless steel sink, designer ceramic