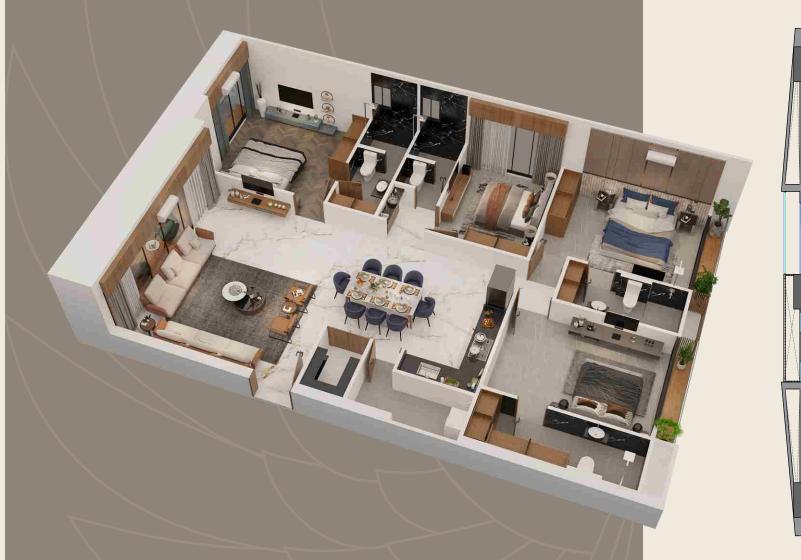

play a strong part in the Kohinoor Group.





# Ground Floor Plan

#### 01. Entrance

LEGENDS

- 02. Security Cabin
- 03. Entrance Plaza 04. Service Area
- 05. Driver's Lounge
- 07. Parking
- 08. Foyer

- 09. Waiting Area

- 10. Deck Area
- 11. Kitchen Service Area
- 14. Open Banquet
- 15. Multipurpose Hall
- 18. Conference Room
- 13. Banquet Hall
  - 23. F.steam Sauna /Jacuzzi 24. Library
- 16. Female Saloon
- 17. Yoga-aerobics Room
- 19. Restaurant 20. Open Restaurant

25. Toddlers Play Area

27. Indoor Games

26. Outdoor Gaming Court

- 31. Feature Wall 22. M.steam - Sauna / Jacuzzi 32. Bonfire Area
  - 33. Swimming Pool

29. Jogging Track30. Central Garden

- 34. Baby Pool
- 35. Ramp
- 36. Electrical Transformer



# l<sup>st</sup> Floor Plan



3 BHK UNIT PLAN





4 BHK
UNIT PLAN









### Typical Floor Plan





### Typical Floor Plan











## Exclusive Amenities



Grand Entry



Allotted Parking



Banquet Hall



**S** Gym



Security Cabin





Washroom





Entrance Plaza



**EEE** Waiting Area



Yoga-Aerobics Room



**l** Library



Driver's Lounge Deck Area





Conference Hall



Toddler Play Area



Indoor Games



Baby Pool



Electrical Transformer Feature Wall





Sitting Area

Jogging Track



Swimming Pool







Outdoor Gaming Court



Central Garden



Kitchen Service Area



Open Restaurant

# Specification

#### FLOORING

- Living, dinning, kitchen Italian flooring.
- Bedrooms vitrified tiles.

#### WALLS

• Internal walls and ceiling mala plaster with wall putty, external wall texture with apex paint.

#### KITCHEN

• Kitchen platform