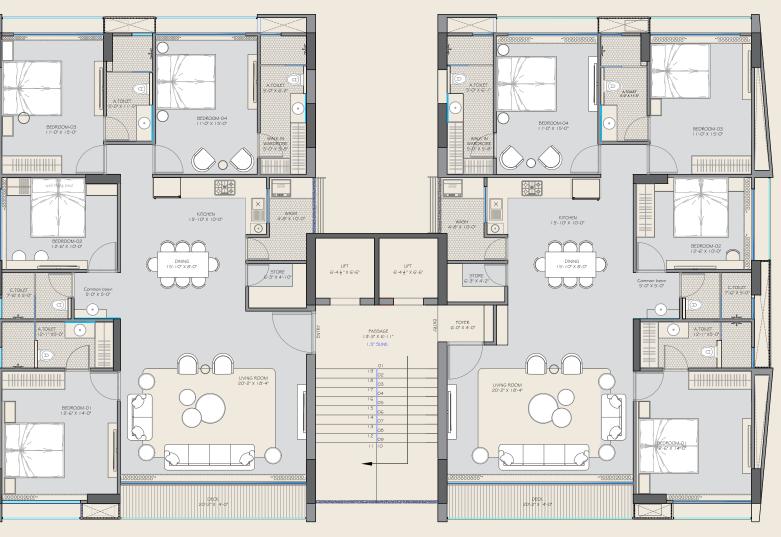

# l<sup>st</sup> Floor Plan

3 BHK UNIT PLAN

4 BHK
UNIT PLAN

### Typical Floor Plan