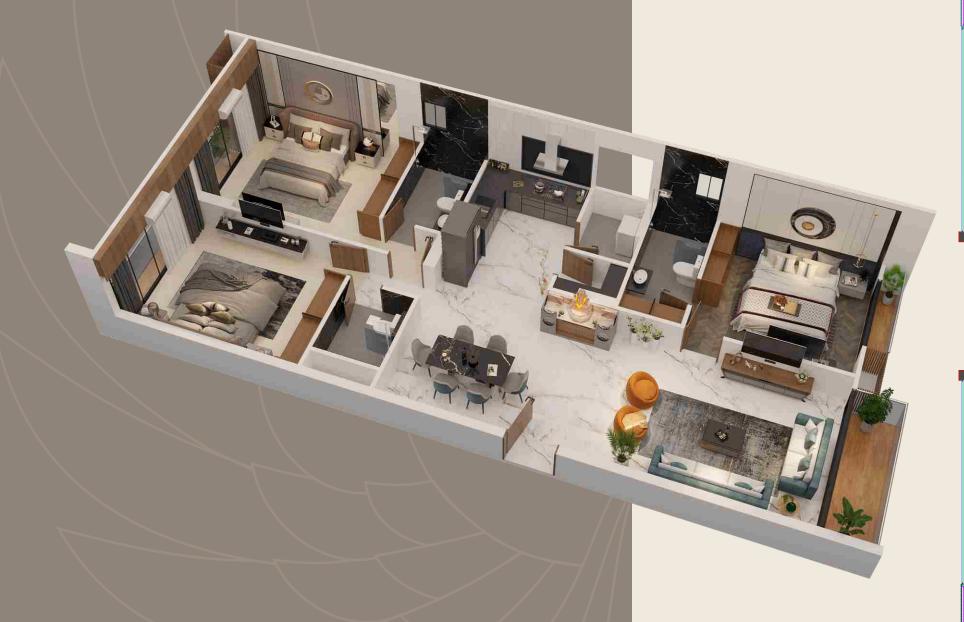

s and principals that play a strong part in the Kohinoor Group.





# Ground Floor Plan

#### 01. Entrance

LEGENDS

- 02. Security Cabin
- 03. Entrance Plaza 04. Service Area
- 05. Driver's Lounge
- 07. Parking
- 08. Foyer

- 09. Waiting Area

- 10. Deck Area
- 11. Kitchen Service Area
- 14. Open Banquet
- 15. Multipurpose Hall
- 18. Conference Room
- 13. Banquet Hall
  - 23. F.steam Sauna /Jacuzzi 24. Library
- 16. Female Saloon
- 17. Yoga-aerobics Room
- 19. Restaurant 20. Open Restaurant

25. Toddlers Play Area

27. Indoor Games

26. Outdoor Gaming Court

- 31. Feature Wall 22. M.steam - Sauna / Jacuzzi 32. Bonfire Area
  - 33. Swimming Pool

29. Jogging Track30. Central Garden

- 34. Baby Pool
- 35. Ramp
- 36. Electrical Transformer



# l<sup>st</sup> Floor Plan



3 BHK UNIT PLAN





4 BHK
UNIT PLAN









### Typical Floor Plan





### Typical Floor Plan











## Exclusive Amenities



Grand Entry



Allotted Parking



Banquet Hall



**S** Gym



Security Cabin





Washroom





Entrance Plaza



**EEE** Waiting Area



Yoga-Aerobics Room



**l** Library



Driver's Lounge Deck Area





Conference Hall



Toddler Play Area



Indoor Games



Baby Pool



Electrical Transformer Feature Wall





Sitting Area

Jogging Track



Swimming Pool







Outdoor Gaming Court



Central Garden



Kitchen Service Area



Open Restaurant

# Specification

#### FLOORING

- Living, dinning, kitchen Italian flooring.
- Bedrooms vitrified tiles.

#### WALLS

• Internal walls and ceiling mala plaster with wall putty, external wall texture with apex paint.

#### KITCHE