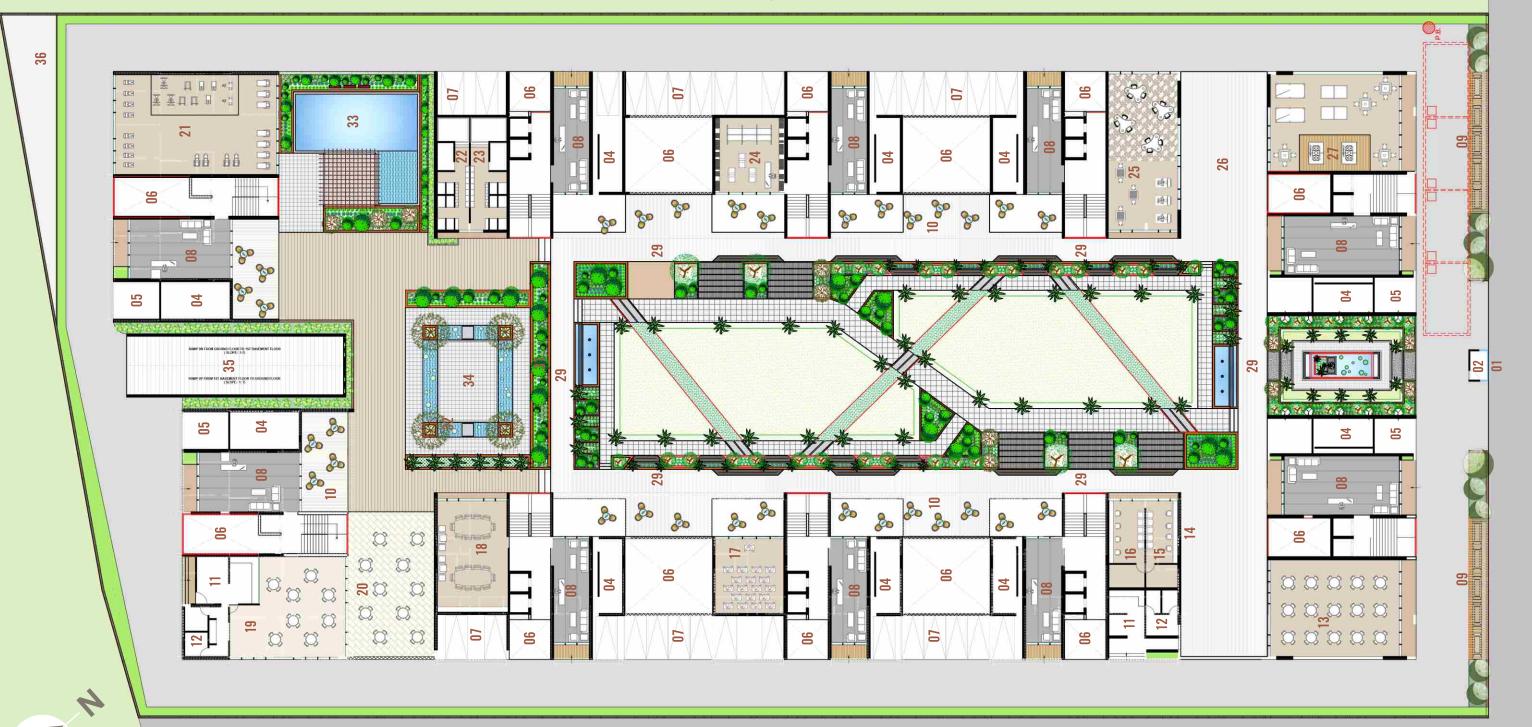

# Ground Floor Plan

#### 01. Entrance

LEGENDS

- 02. Security Cabin
- 03. Entrance Plaza 04. Service Area
- 05. Driver's Lounge
- 07. Parking
- 08. Foyer

- 09. Waiting Area

- 10. Deck Area
- 11. Kitchen Service Area
- 14. Open Banquet
- 15. Multipurpose Hall
- 18. Conference Room
- 13. Banquet Hall
  - 23. F.steam Sauna /Jacuzzi 24. Library
- 16. Female Saloon
- 17. Yoga-aerobics Room
- 19. Restaurant 20. Open Restaurant

25. Toddlers Play Area

27. Indoor Games

26. Outdoor Gaming Court

- 31. Feature Wall 22. M.steam - Sauna / Jacuzzi 32. Bonfire Area
  - 33. Swimming Pool

29. Jogging Track30. Central Garden

- 34. Baby Pool
- 35. Ramp
- 36. Electrical Transformer