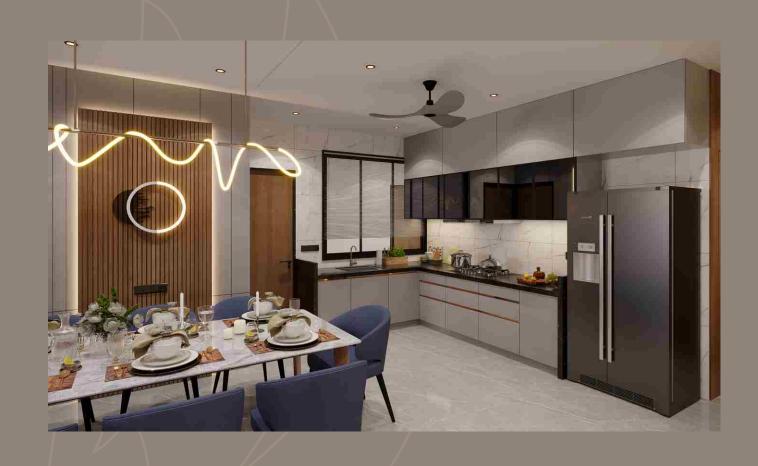

# Specification

#### KITCHEN

• Kitchen platform with granite top and stainless steel sink, designer ceramic tiles up to dedo level on kitchen counter.