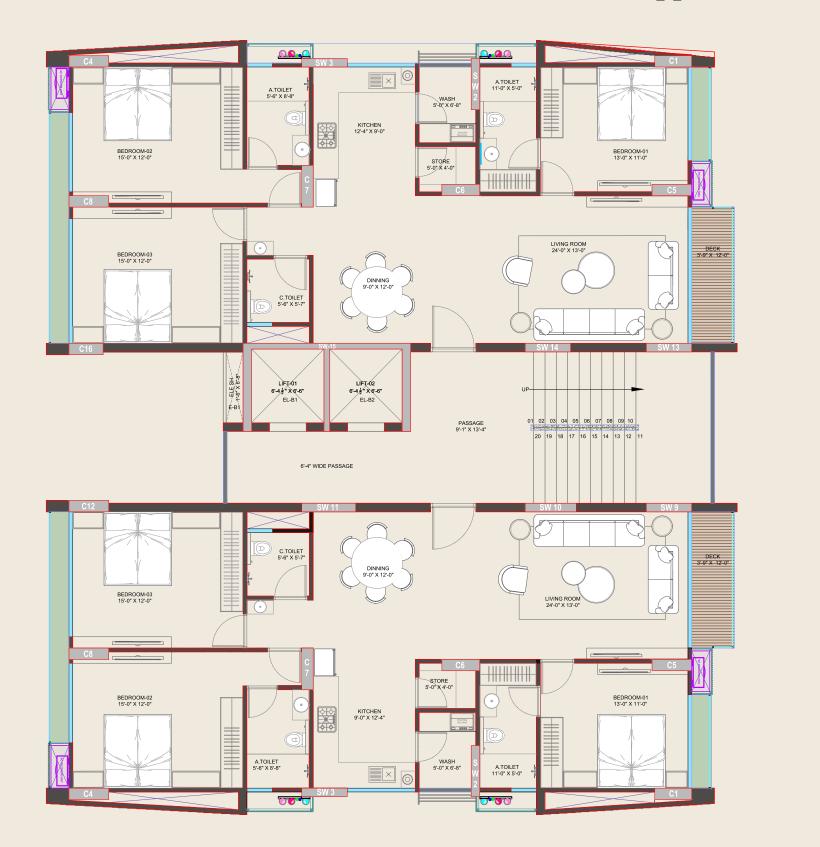

oor Group.





# Ground Floor Plan

#### 01. Entrance

LEGENDS

- 02. Security Cabin
- 03. Entrance Plaza 04. Service Area
- 05. Driver's Lounge
- 07. Parking
- 08. Foyer

- 09. Waiting Area

- 10. Deck Area
- 11. Kitchen Service Area
- 14. Open Banquet
- 15. Multipurpose Hall
- 18. Conference Room
- 13. Banquet Hall
  - 23. F.steam Sauna /Jacuzzi 24. Library
- 16. Female Saloon
- 17. Yoga-aerobics Room
- 19. Restaurant 20. Open Restaurant

25. Toddlers Play Area

27. Indoor Games

26. Outdoor Gaming Court

- 31. Feature Wall 22. M.steam - Sauna / Jacuzzi 32. Bonfire Area
  - 33. Swimming Pool

29. Jogging Track30. Central Garden

- 34. Baby Pool
- 35. Ramp
- 36. Electrical Transformer



# l<sup>st</sup> Floor Plan



3 BHK UNIT PLAN





4 BHK
UNIT PLAN









### Typical Floor Plan





### Typical Floor Plan











## Exclusive Amenities



Grand Entry



Allotted Parking



Banquet Hall



**S** Gym



Security Cabin





Washroom





Entrance Plaza



**EEE** Waiting Area



Yoga-Aerobics Room



**l** Library



Driver's Lounge Deck Area





Conference Hall



Toddler Play Area



Indoor Games



Baby Pool



Electrical Transformer Feature Wall





Sitting Area

Jogging Track



Swimming Pool







Outdoor Gaming Court



Central Garden



Kitchen Service Area



Open Restaurant

# Specification

#### FLOORING

- Living, dinning, kitchen Italian flooring.
- Bedrooms vitrified tiles.

#### WALLS

• Internal walls and ceiling mala plaster with wall putty, external wall texture with apex paint.

#### KITCHEN

• Kitchen platform with granite top and stainless