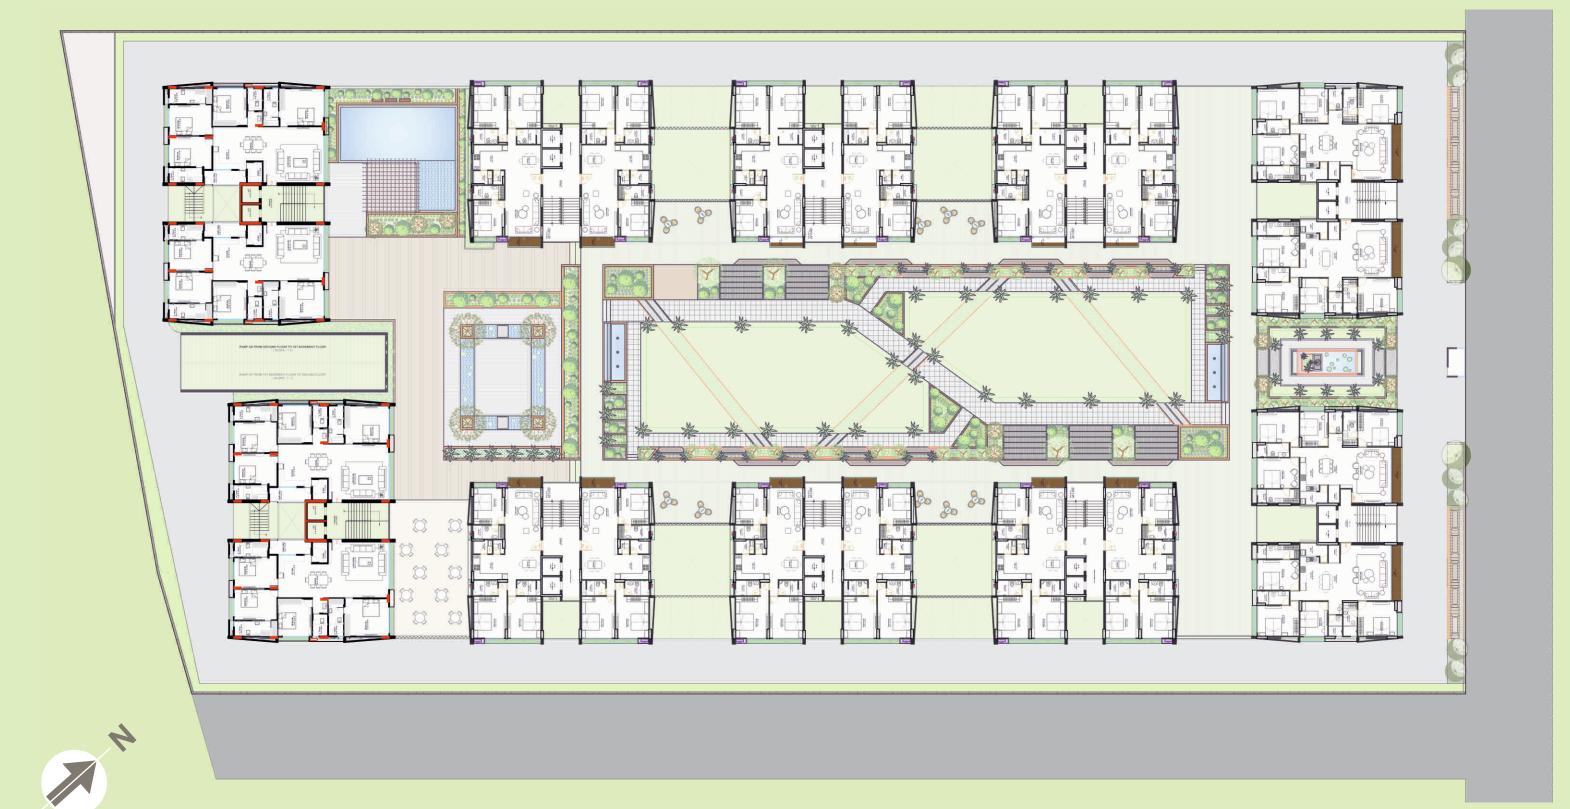

on of warmth, values and principals that play a strong part in the Kohinoor Group.





# Ground Floor Plan

#### 01. Entrance

LEGENDS

- 02. Security Cabin
- 03. Entrance Plaza 04. Service Area
- 05. Driver's Lounge
- 07. Parking
- 08. Foyer

- 09. Waiting Area

- 10. Deck Area
- 11. Kitchen Service Area
- 14. Open Banquet
- 15. Multipurpose Hall
- 18. Conference Room
- 13. Banquet Hall
  - 23. F.steam Sauna /Jacuzzi 24. Library
- 16. Female Saloon
- 17. Yoga-aerobics Room
- 19. Restaurant 20. Open Restaurant

25. Toddlers Play Area

27. Indoor Games

26. Outdoor Gaming Court

- 31. Feature Wall 22. M.steam - Sauna / Jacuzzi 32. Bonfire Area
  - 33. Swimming Pool

29. Jogging Track30. Central Garden

- 34. Baby Pool
- 35. Ramp
- 36. Electrical Transformer



# l<sup>st</sup> Floor Plan



3 BHK UNIT PLAN





4 BHK
UNIT PLAN









### Typical Floor Plan





### Typical Floor Plan











## Exclusive Amenities



Grand Entry



Allotted Parking



Banquet Hall



**S** Gym



Security Cabin





Washroom





Entrance Plaza



**EEE** Waiting Area



Yoga-Aerobics Room



**l** Library



Driver's Lounge Deck Area





Conference Hall



Toddler Play Area



Indoor Games



Baby Pool



Electrical Transformer Feature Wall





Sitting Area

Jogging Track



Swimming Pool







Outdoor Gaming Court



Central Garden



Kitchen Service Area



Open Restaurant

# Specification

#### FLOORING

- Living, dinning, kitchen Italian flooring.
- Bedrooms vitrified tiles.

#### WALLS

• Internal walls and ceiling mala plaster with wall putty, external wall texture with apex