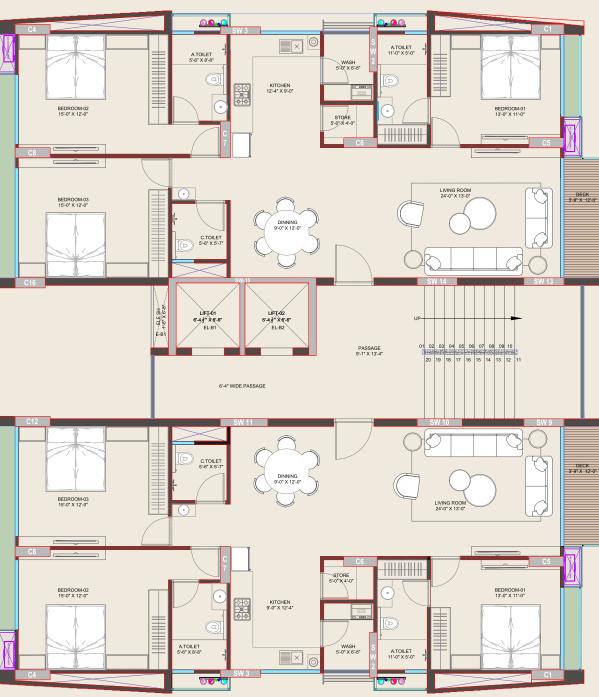

and principals that play a strong part in the Kohinoor Group.





# Ground Floor Plan

#### 01. Entrance

LEGENDS

- 02. Security Cabin
- 03. Entrance Plaza 04. Service Area
- 05. Driver's Lounge
- 07. Parking
- 08. Foyer

- 09. Waiting Area

- 10. Deck Area
- 11. Kitchen Service Area
- 14. Open Banquet
- 15. Multipurpose Hall
- 18. Conference Room
- 13. Banquet Hall
  - 23. F.steam Sauna /Jacuzzi 24. Library
- 16. Female Saloon
- 17. Yoga-aerobics Room
- 19. Restaurant 20. Open Restaurant

25. Toddlers Play Area

27. Indoor Games

26. Outdoor Gaming Court

- 31. Feature Wall 22. M.steam - Sauna / Jacuzzi 32. Bonfire Area
  - 33. Swimming Pool

29. Jogging Track30. Central Garden

- 34. Baby Pool
- 35. Ramp
- 36. Electrical Transformer



# l<sup>st</sup> Floor Plan



3 BHK UNIT PLAN





4 BHK
UNIT PLAN









### Typical Floor Plan





### Typical Floor Plan











## Exclusive Amenities



Grand Entry



Allotted Parking



Banquet Hall



**S** Gym



Security Cabin





Washroom





Entrance Plaza



**EEE** Waiting Area



Yoga-Aerobics Room



**l** Library



Driver's Lounge Deck Area





Conference Hall



Toddler Play Area



Indoor Games



Baby Pool



Electrical Transformer Feature Wall





Sitting Area

Jogging Track



Swimming Pool







Outdoor Gaming Court



Central Garden



Kitchen Service Area



Open Restaurant

# Specification

#### FLOORING

- Living, dinning, kitchen Italian flooring.
- Bedrooms vitrified tiles.

#### WALLS

• Internal walls and ceiling mala plaster with wall putty, external wall texture with apex paint.

#### KITCHEN