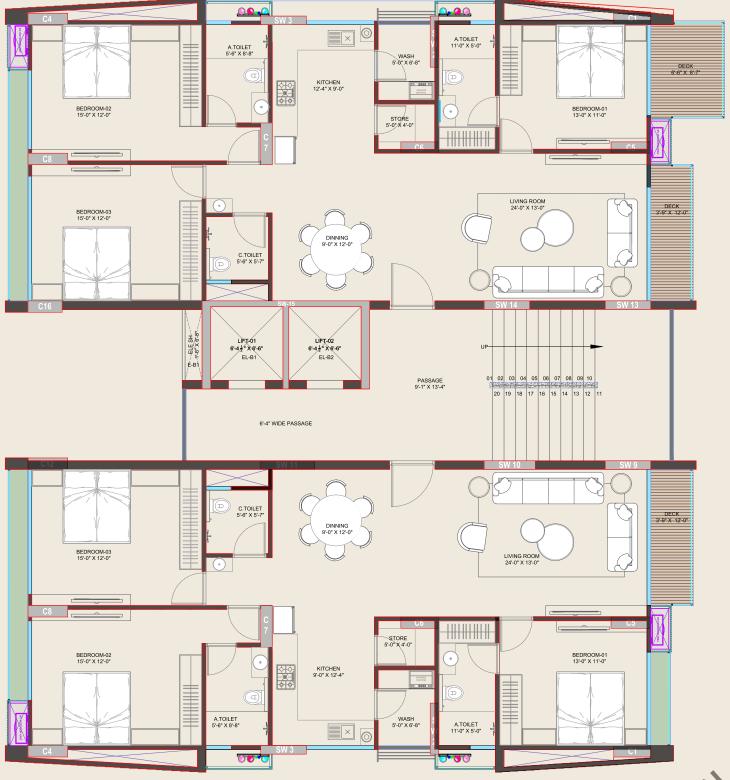

Plan

#### 01. Entrance

LEGENDS

- 02. Security Cabin
- 03. Entrance Plaza 04. Service Area
- 05. Driver's Lounge
- 07. Parking
- 08. Foyer

- 09. Waiting Area

- 10. Deck Area
- 11. Kitchen Service Area
- 14. Open Banquet
- 15. Multipurpose Hall
- 18. Conference Room
- 13. Banquet Hall
  - 23. F.steam Sauna /Jacuzzi 24. Library
- 16. Female Saloon
- 17. Yoga-aerobics Room
- 19. Restaurant 20. Open Restaurant

25. Toddlers Play Area

27. Indoor Games

26. Outdoor Gaming Court

- 31. Feature Wall 22. M.steam - Sauna / Jacuzzi 32. Bonfire Area
  - 33. Swimming Pool

29. Jogging Track30. Central Garden

- 34. Baby Pool
- 35. Ramp
- 36. Electrical Transformer



# l<sup>st</sup> Floor Plan



3 BHK UNIT PLAN





4 BHK
UNIT PLAN









### Typical Floor Plan





### Typical Floor Plan











## Exclusive Amenities



Grand Entry



Allotted Parking



Banquet Hall



**S** Gym



Security Cabin





Washroom





Entrance Plaza



**EEE** Waiting Area



Yoga-Aerobics Room



**l** Library



Driver's Lounge Deck Area





Conference Hall



Toddler Play Area



Indoor Games



Baby Pool



Electrical Transformer Feature Wall





Sitting Area

Jogging Track



Swimming Pool







Outdoor Gaming Court



Central Garden



Kitchen Service Area



Open Restaurant

# Specification

#### FLOORING

- Living, dinning, kitchen Italian flooring.
- Bedrooms vitrified tiles.

#### WALLS

• Internal walls and ceiling mala plaster with wall putty, external wall texture with apex paint.

#### KITCHEN

• Kitchen platform with granite top and stainless steel sink, designer ceramic t