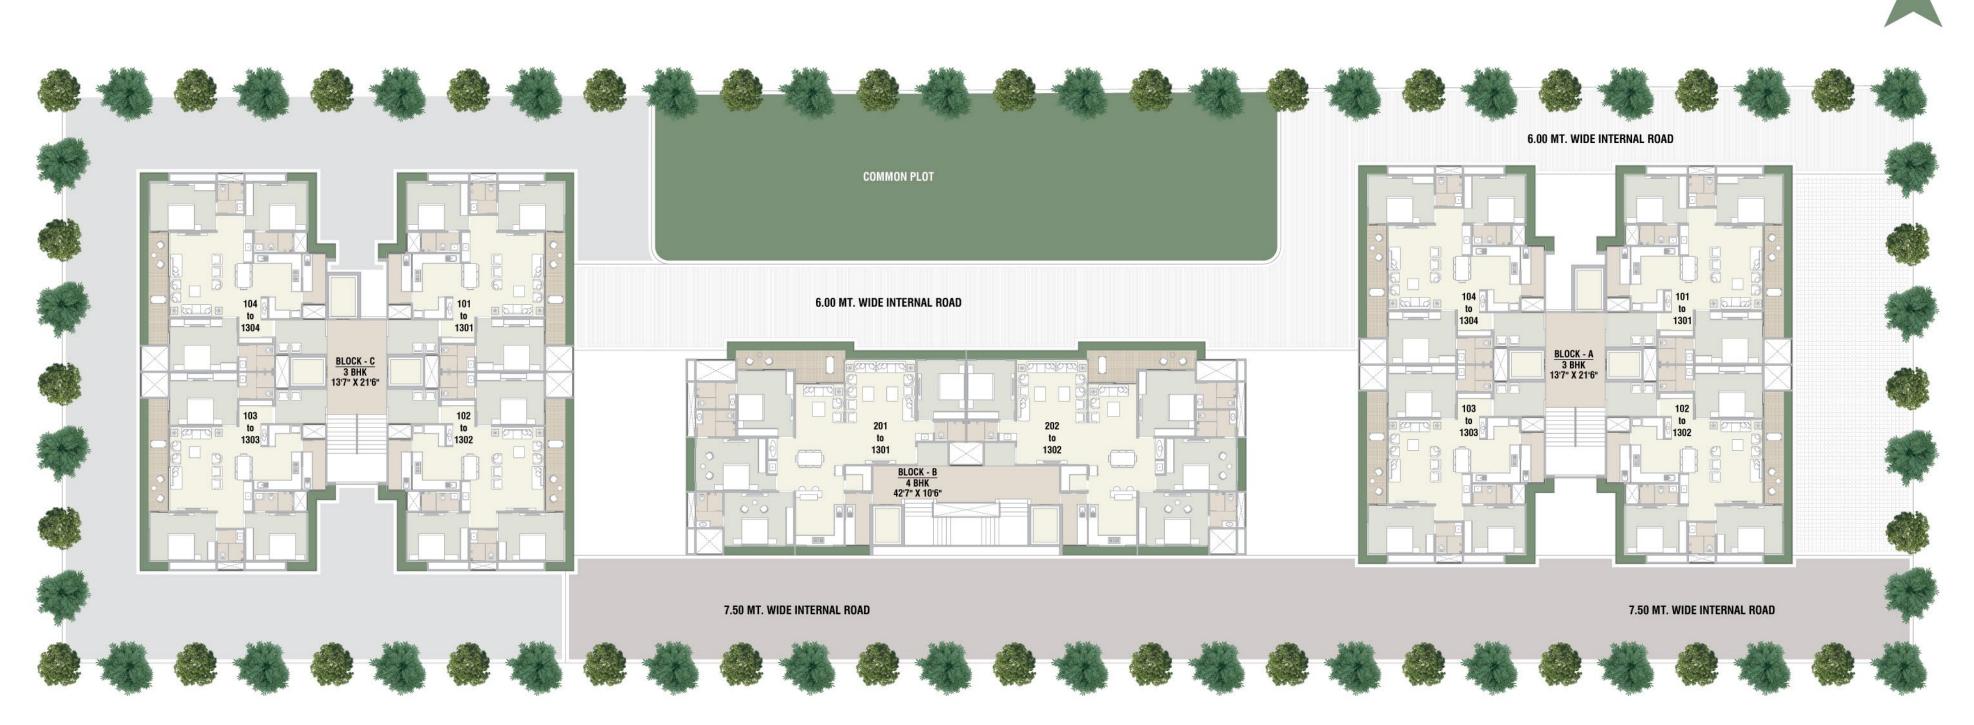

### » THE OUT-OF-THE-WORLD LAYOUT

Ν

### ➢ GROUND FLOOR AMENITIES

01) Society Office

01.1) Society Office Toilet

- 03) Block's Entry Foyer
- 04) Toddler Play Area
- 05) Composer Room
- 06) Indoor Gym Area
- 07) Yoga And Aerobics Area

- 08) Multipurpose Hall
- 08.1) Kitchen & Wash Area
- 09) Tuition/Study Room 09.1) Kitty Party/ Ladies Room
- 10) Common Toilet
- 11) Indoor Games Area
- 12) Library & Co-working Area
- 13) Laundry Room 14) Driver/Domestic Helper Rest Room 15) Mini Theatre 16) Spa Room 17) Steam Room 18) Swimming Pool 19) Kids Pool

- 20) Wooden Deck
  - 20.1) Swimming Pool Toilet (Her)
  - 20.2) Swimming Pool Toilet (His)
- 21) Pedestrian Commercial Ramp
- 22) Artificial Lawn
- 23) Skating Rink
- 24) Sunken Seating Area With
  - Covered Sloping Roof
- 25) Lawn Area

26) Senior Citizen Area

With Covered Sloping Roof

- 27) Seating Area With Cantilever Pergola
- 28) Mural Wall
- 29) Water Element
- 30) Box Cricket
- 31) Multipurpose Court
- 32) Swing Area
- 33) Open Seating Area

- 34) Bicycle Parking
- 35) Acupuncture Walkway
- 36) Children Play Area
- 37) No Vehicle Area
- 38) Jogging Track Walkway