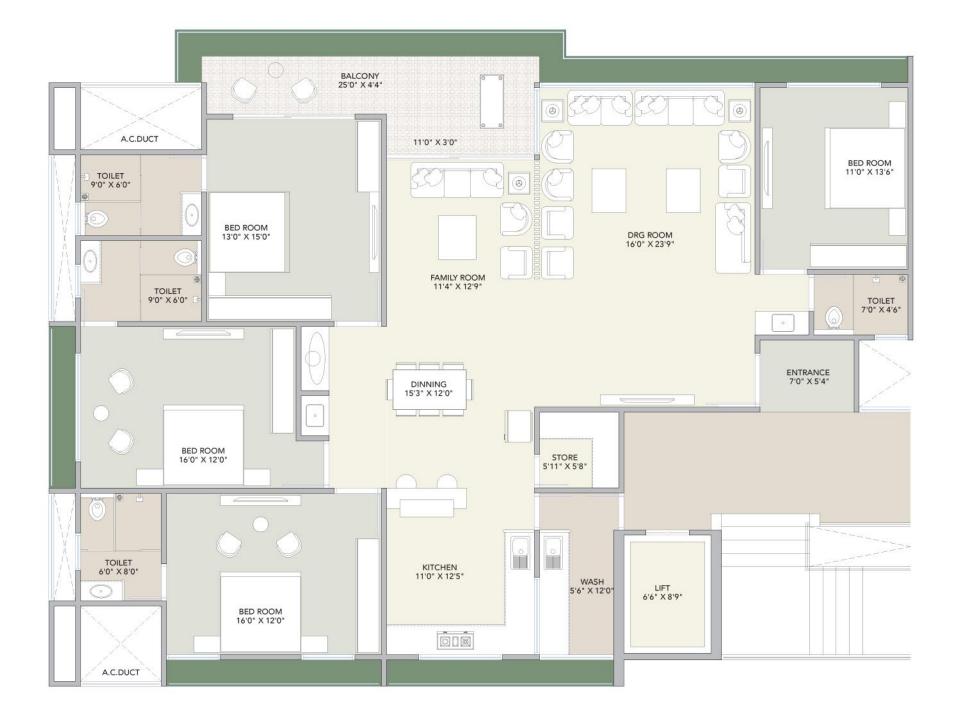

- 12) Game Zone
  - 12.1) Snake Ladder
  - 12.2) Hopscotch
  - 12.3) Ludo
- 13) Gazebo Seating
- 14) Walkway With Pergola
- 15) Sculpture

» FLOOR PLANS

BLOCK B 4BHK 2187 SQ.FT.