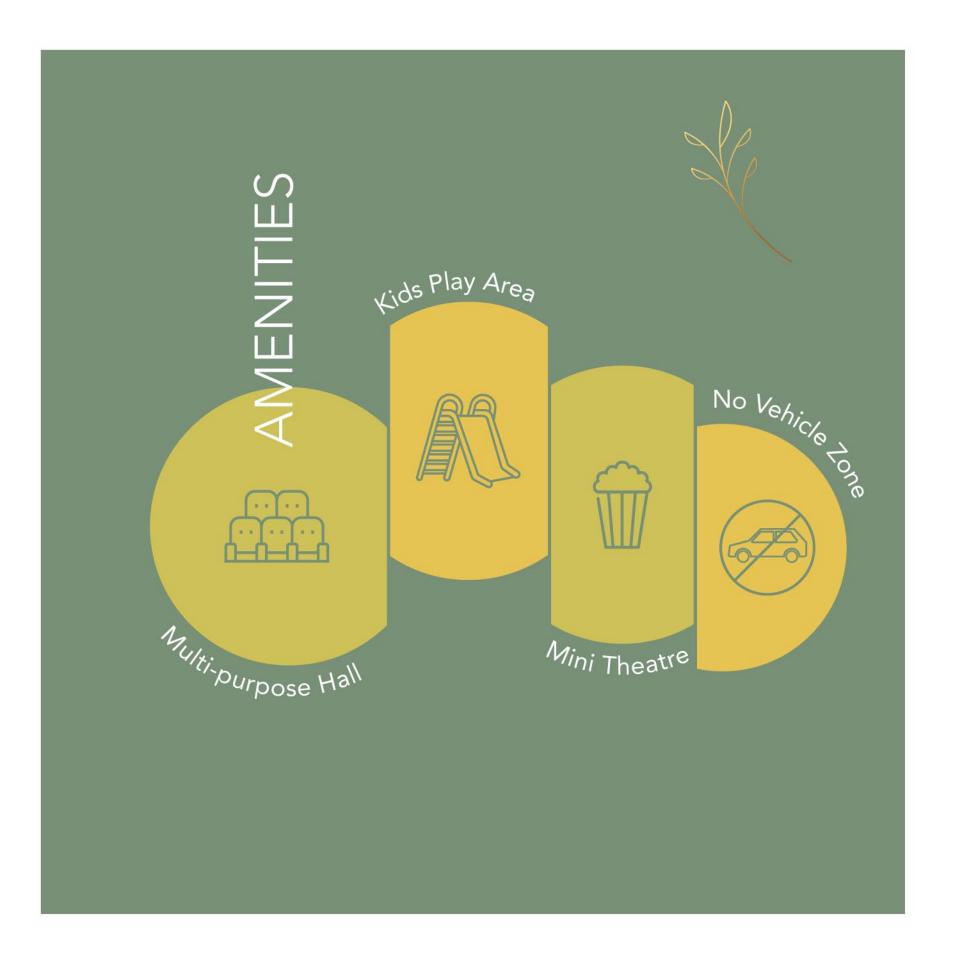

# » COMMONLY UNCOMMON AMENITIES

With 50+ amenities, The Gate 2 has everything for everyone. The kids would enjoy the play of life at the swimming pool and play area, while the grown-ups rejuvenate themselves at the gym or mini theatre. We've made sure that life takes a pause when you're in the premise!

- 34) Bicycle Parking
- 35) Acupuncture Walkway
- 36) Children Play Area
- 37) No Vehicle Area
- 38) Jogging Track Walkway