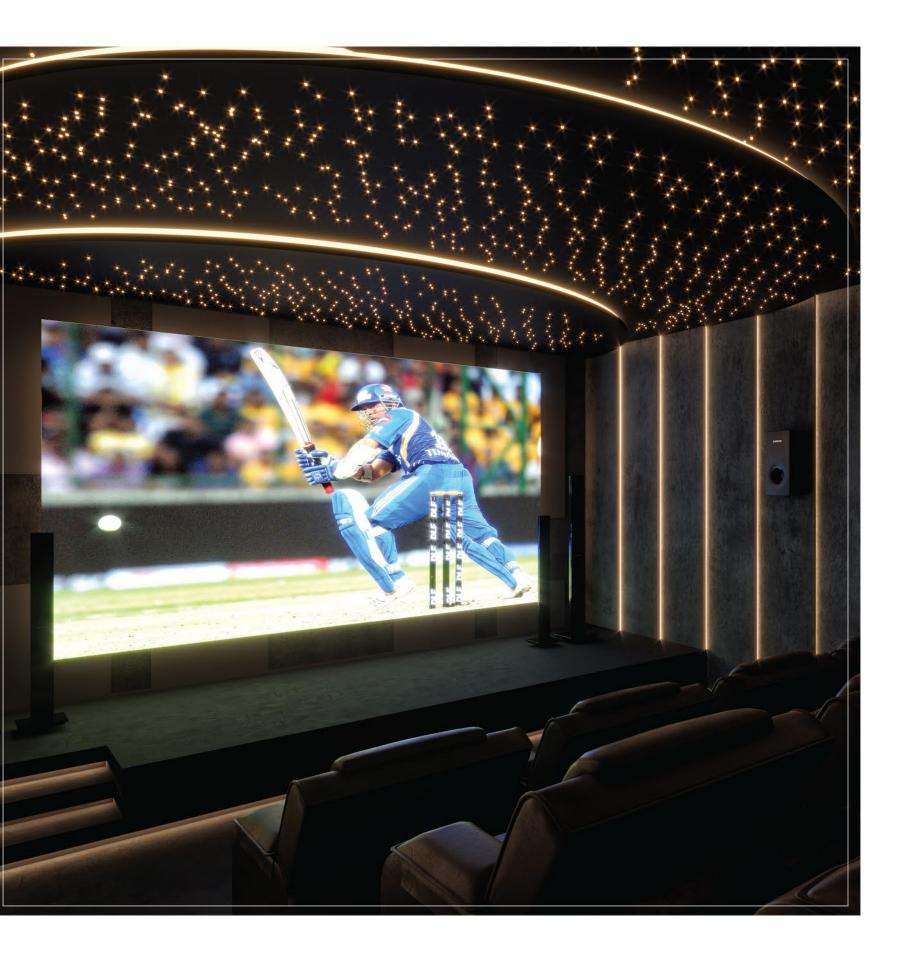

# » COMMONLY UNCOMMON AMENITIES

With 50+ amenities, The Gate 2 has everything for everyone. The kids would enjoy the play of life at the swimming pool and play area, while the grown-ups rejuvenate themselves at the gym or mini theatre. We've made sure that life takes a pause when you're in the premise!