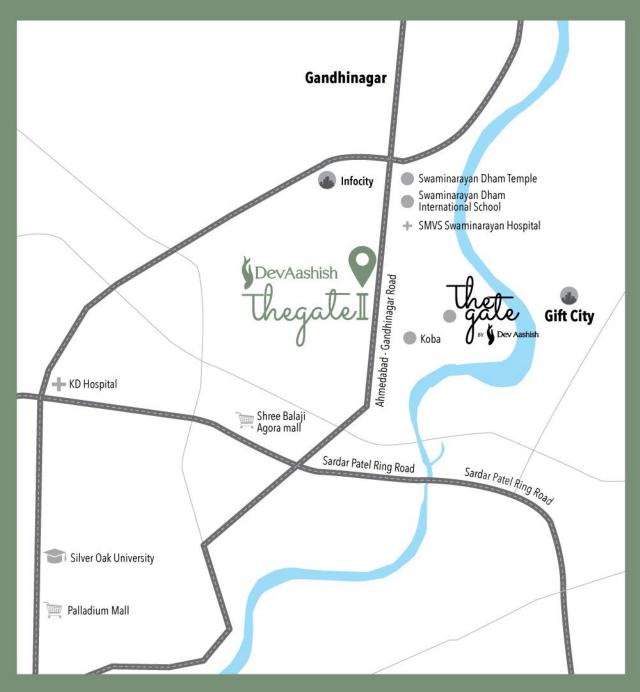

# » A LOCATION THAT IS UNMATCHED

Swam Schoo BAPS Delh

SMVS Maha Pancł Maha BAPS

City SB M Ciner PVR N

PNB E Cana HDFC Axis E Unior Bank

### Nea

Gift C Tata C Infoci Indroc Sarita Swarr Gard Maha Nare Adala

### » CONNECTIVITY

| ol                           |                 |                    |
|------------------------------|-----------------|--------------------|
| inarayan Dham School         | 4 K.M           | 5 Min              |
| l Of Achiever                | 2 K.M           | 2 Min              |
| Vidhyamandir                 | 2 K.M           | 2 Min              |
| Public School                | 3 K.M           | 5 Min              |
| ibai Narsee School           | 7 K.M           | 10 Min             |
| oles                         |                 |                    |
| Swaminarayan Dham            | 4 K.M           | 5 Min              |
| virpuram Jain Derasar        | 2 K.M           | 2 Min              |
| eshwar Temple                | 2 K.M           | 2 Min              |
| vir Jain Aradhya Kendra      | 3 K.M           | 5 Min              |
| Akshardham                   | 10 K.M          | 15 Min             |
| plex                         |                 |                    |
| ulse Cinema                  | 2 K.M           | 2 Min              |
| ıltiplex Agora Mall          | 6 K.M           | 10 Min             |
| iax                          | 8 K.M           | 10 Min             |
| heater                       | 9 K.M           | 15 Min             |
| lotera                       | 10 K.M          | 15 Min             |
|                              |                 |                    |
| S                            |                 |                    |
| lank                         | 500 Mtr         |                    |
| a Bank                       | 1 K.M           | 2 Min              |
| Bank                         | 2 K.M           | 2 Min              |
| ank                          | 2 K.M           | 2 Min              |
| Bank                         | 3 K.m           | 5 Min              |
| Of Baroda                    | 4 K.M           | 5 Min              |
| Ву                           |                 |                    |
| ity                          | 5 K.M           | 10 Min             |
| onsultancy Services (TCS)    | 5 K.M           | 10 Min             |
| y Global IT Park             | 5 K.M           | 10 Min             |
| la Park                      | 6 K.M           | 10 Min             |
| Udhyan                       | 6 K.M           | 10 Min             |
| im Park                      | 9 K.M           | 15 Min             |
| n Of Gh-4                    | 9 K.M           | 15 Min             |
| ma Mandir                    |                 | 1 - 14:            |
|                              | 9 K.M           | 15 Min             |
| dra Modi Stadium             | 9 K.M<br>10 K.M | 15 Iviin<br>15 Min |
| dra Modi Stadium<br>Stepwell |                 |                    |

### University / College

| GNLU University                 | 3 K.M   | 5 Min  |
|---------------------------------|---------|--------|
| PDPU Uniersity                  | 3 K.M   | 5 Min  |
| Institute Of Advanced Research  | 4 K.M   | 5 Min  |
| Karnavati University            | 10 K.M  | 15 Min |
| IIT Gandhinagar                 | 10 K.M  | 15 Min |
| Hospitals                       |         |        |
| SMVS Swaminarayan Hospital      | 4 K.M   | 5 Min  |
| Aashka Multispeciality Hospital | 6 K.M   | 10 Min |
| Apollo Hospital                 | 6 K.M   | 10 Min |
| SMS Multi-Speciality Hospital   | 7 K.M   | 10 Min |
| Sterling Hospital               | 10 K.M  | 15 Min |
| Restaurant                      |         |        |
| La Pino'z Pizza                 | 250 Mtr | 1 Min  |
| Cucina Restaurant               | 250 Mtr | 1 Min  |
| Domino's Pizza                  | 3 K.M   | 5 Min  |
| The Mountain Cafe               | 3 K.M   | 5 Min  |
| Madness Of Maharaja's           | 3 K.M   | 5 Min  |
| Shopping Center / Mall          |         |        |
| Agora Mall                      | 6 K.M   | 10 Min |
| Big Bazar                       | 6 K.M   | 10 Min |
| 4D Square Mall                  | 9 K.M   | 15 Min |
| Brand Factory                   | 9 K.M   | 15 Min |
| Zudio                           | 9 K.M   | 15 Min |
| Connectivity                    |         |        |
| GSRTC Bus Station               | 250 Mtr | 1 Min  |
| Metro Station                   | 2 K.M   | 1 Min  |
| SP Ring Road                    | 5 K.M   | 10 Min |
| Airport                         | 10 K.M  | 15 Min |
| Railway Station                 | 10 K.M  | 15 Min |
|                                 |         |        |
|                                 |         |        |
|                                 |         |        |
|                                 |         |        |