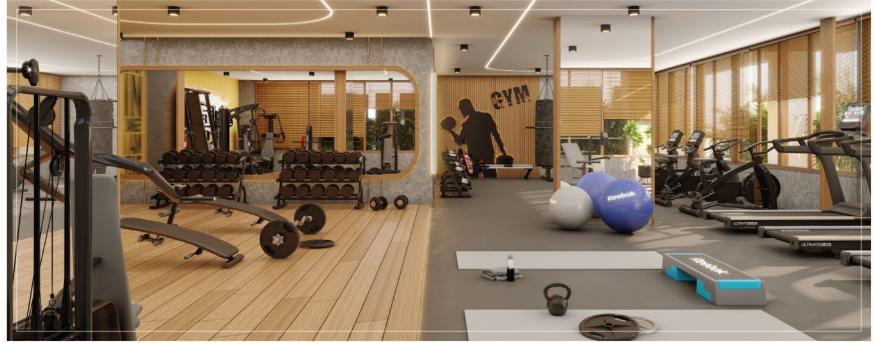

# » COMMONLY UNCOMMON AMENITIES

With 50+ amenities, The Gate 2 has everything for everyone. The kids would enjoy the play of life at the swimming pool and play area, while the grown-ups rejuvenate themselves at the gym or mini theatre. We've made sure that life takes a pause when you're in the premise!

### ➢ GROUND FLOOR AMENITIES

01) Society Office

01.1) Society Office Toilet

- 03) Block's Entry Foyer
- 04) Toddler Play Area
- 05) Composer Room
- 06) Indoor Gym Area
- 07) Yoga And Aerobics Area

- 08) Multipurpose Hall
- 08.1) Kitchen & Wash Area
- 09) Tuition/Study Room 09.1) Kitty Party/ Ladies Room
- 10) Common Toilet
- 11) Indoor Games Area
- 12) Library & Co-working Area
- 13) Laundry Room 14) Driver/Domestic Helper Rest Room 15) Mini Theatre 16) Spa Room 17) Steam Room 18) Swimming Pool 19) Kids Pool

### **»** TERRACE AMENITIES

- - 2.1) Dining Area
  - 2.2) Stage
- 03) Common Toilet
- 04) Pantry

- 01) Loose Plantation
- 02) Artifical Lawn Area For Parties
- 05) Entrance Foyer (Each Block)

- 06) Seating Area
- 07) Outdoor Seating With Pergola
- 08) Swing Area
- 09) Granite Floored Walkway
- 10) Yoga And Meditation Area
- 11) Outdoor Gym