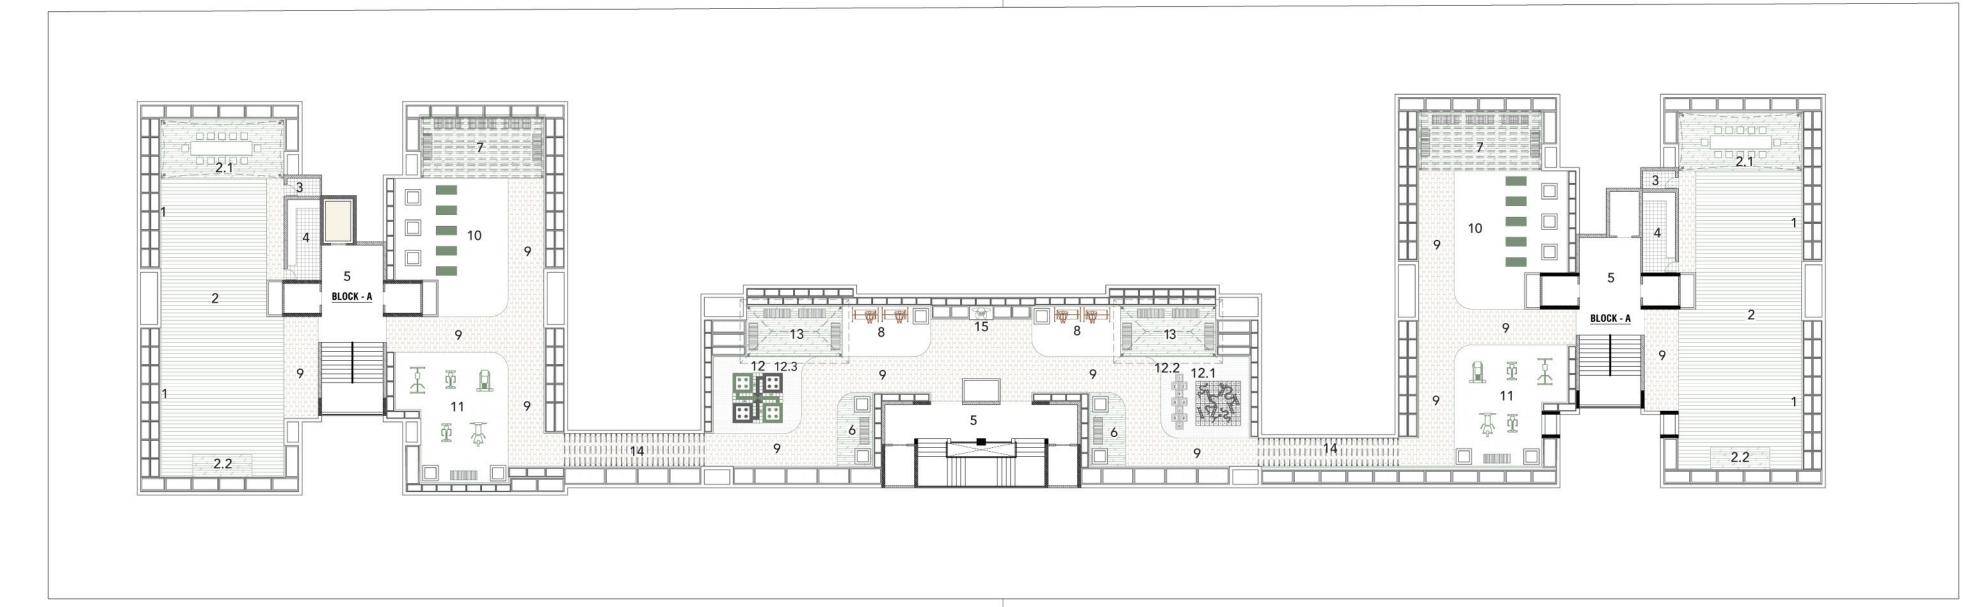

### **»** TERRACE AMENITIES

- - 2.1) Dining Area
  - 2.2) Stage
- 03) Common Toilet
- 04) Pantry

- 01) Loose Plantation
- 02) Artifical Lawn Area For Parties
- 05) Entrance Foyer (Each Block)

- 06) Seating Area
- 07) Outdoor Seating With Pergola
- 08) Swing Area
- 09) Granite Floored Walkway
- 10) Yoga And Meditation Area
- 11) Outdoor Gym

- 12) Game Zone
  - 12.1) Snake Ladder
  - 12.2) Hopscotch
  - 12.3) Ludo
- 13) Gazebo Seating
- 14) Walkway With Pergola
- 15) Sculpture

» FLOOR PLANS

BLOCK B 4BHK 2187 SQ.FT.