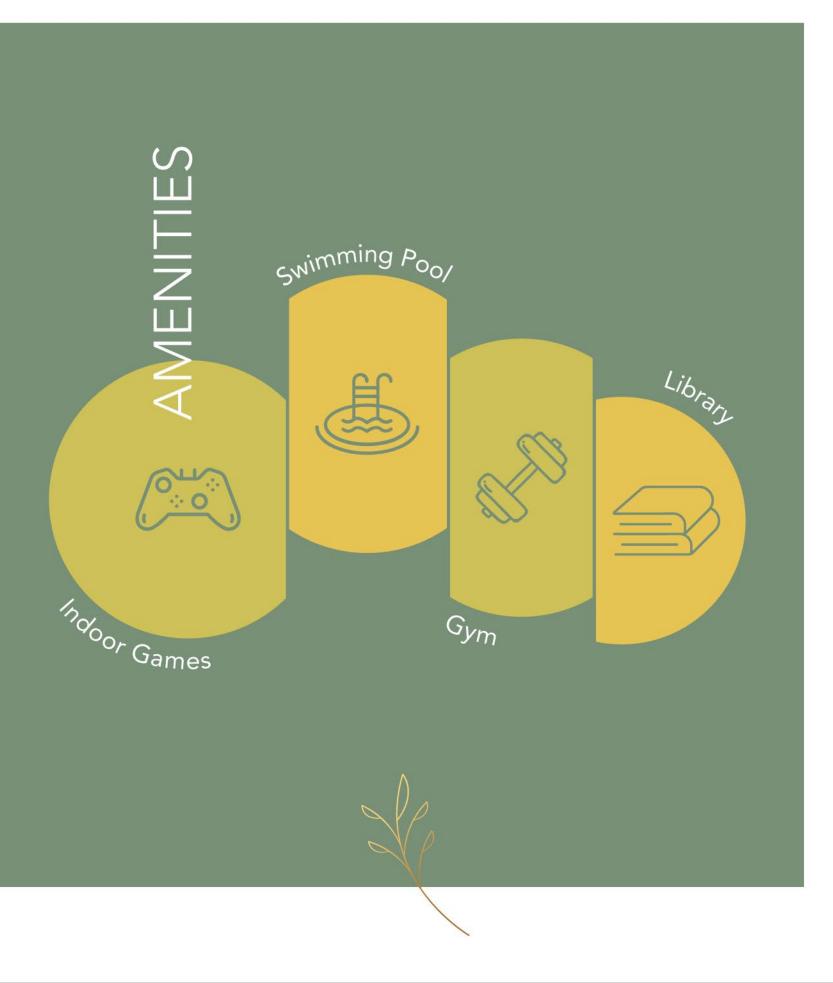

# » COMMONLY UNCOMMON AMENITIES

With 50+ amenities, The Gate 2 has everything for everyone. The kids would enjoy the play of life at the swimming pool and play area, while the grown-ups rejuvenate themselves at the gym or mini theatre. We've made sure that life takes a pause when you're in the premise!

### ➢ GROUND FLOOR AMENITIES

01) Society Office

01.1) Society Office Toilet

- 03) Block's Entry Foyer
- 04) Toddler Play Area
- 05) Composer Room
- 06) Indoor Gym Area
- 07) Yoga And Aerobics Area

- 08) Multipurpose Hall
- 08.1) Kitchen & Wash Area
- 09) Tuition/Study Room 09.1) Kitty Party/ Ladies Room
- 10) Common Toilet
- 11) Indoor Games Area
- 12) Library & Co-working Area
- 13) Laundry Room 14) Driver/Domestic Helper Rest Room 15) Mini Theatre 16) Spa Room 17) Steam Room 18) Swimming Pool 19) Kids Pool