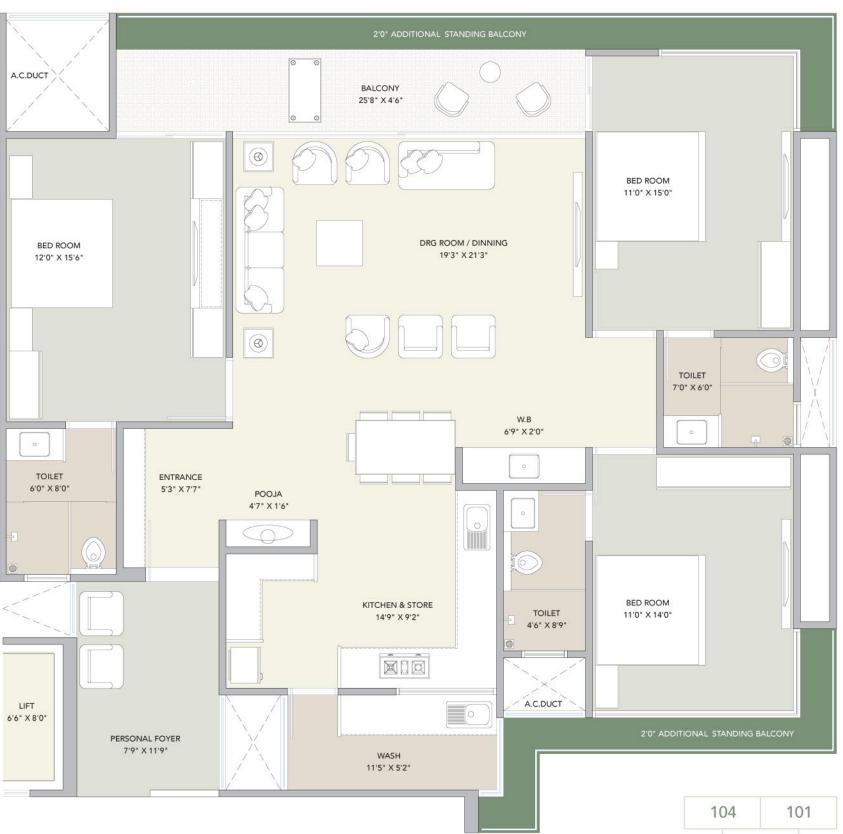

th Cantilever Pergola
- 28) Mural Wall
- 29) Water Element
- 30) Box Cricket
- 31) Multipurpose Court
- 32) Swing Area
- 33) Open Seating Area

- 34) Bicycle Parking
- 35) Acupuncture Walkway
- 36) Children Play Area
- 37) No Vehicle Area
- 38) Jogging Track Walkway



### **»** TERRACE AMENITIES

- - 2.1) Dining Area
  - 2.2) Stage
- 03) Common Toilet
- 04) Pantry

- 01) Loose Plantation
- 02) Artifical Lawn Area For Parties
- 05) Entrance Foyer (Each Block)

- 06) Seating Area
- 07) Outdoor Seating With Pergola
- 08) Swing Area
- 09) Granite Floored Walkway
- 10) Yoga And Meditation Area
- 11) Outdoor Gym

- 12) Game Zone
  - 12.1) Snake Ladder
  - 12.2) Hopscotch
  - 12.3) Ludo
- 13) Gazebo Seating
- 14) Walkway With Pergola
- 15) Sculpture

» FLOOR PLANS



BLOCK B 4BHK 2187 SQ.FT.





### BLOCK A & C | 3BHK | 1512 SQ.FT.



# » GET MESMERIZED

# WITH EVERY SIGHT



# » ONCE YOU'RE IN, YOU DON'T FEEL LIKE GETTING OUT







# » INTERIORS THAT ARE AS BREATHTAKING AS EXTERIORS





### » SPECIFICATIONS

#### Structure

RCC Framed Structure, Structure Design as per IS Code for Earthquake Resistance

#### Walls

Putty over Mala Plaster/Punning, External Wall - Double Coat Mala Plaster

#### Doors

Decorative Main Entrance Door with Veneer having Lock Fitting and Fixtures. All Other Doors are Flush Doors

### Windows

Guardian Sunguard Solar Neutral 67 DGU with Aluminum Euro corner window series that delivers abundant natural light combined with energy savings

#### Flooring

Italian Marble: Drawing Room, Kitchen and Dining All Bedrooms: PGVT 1200 x 1800 mm Flooring All Bat