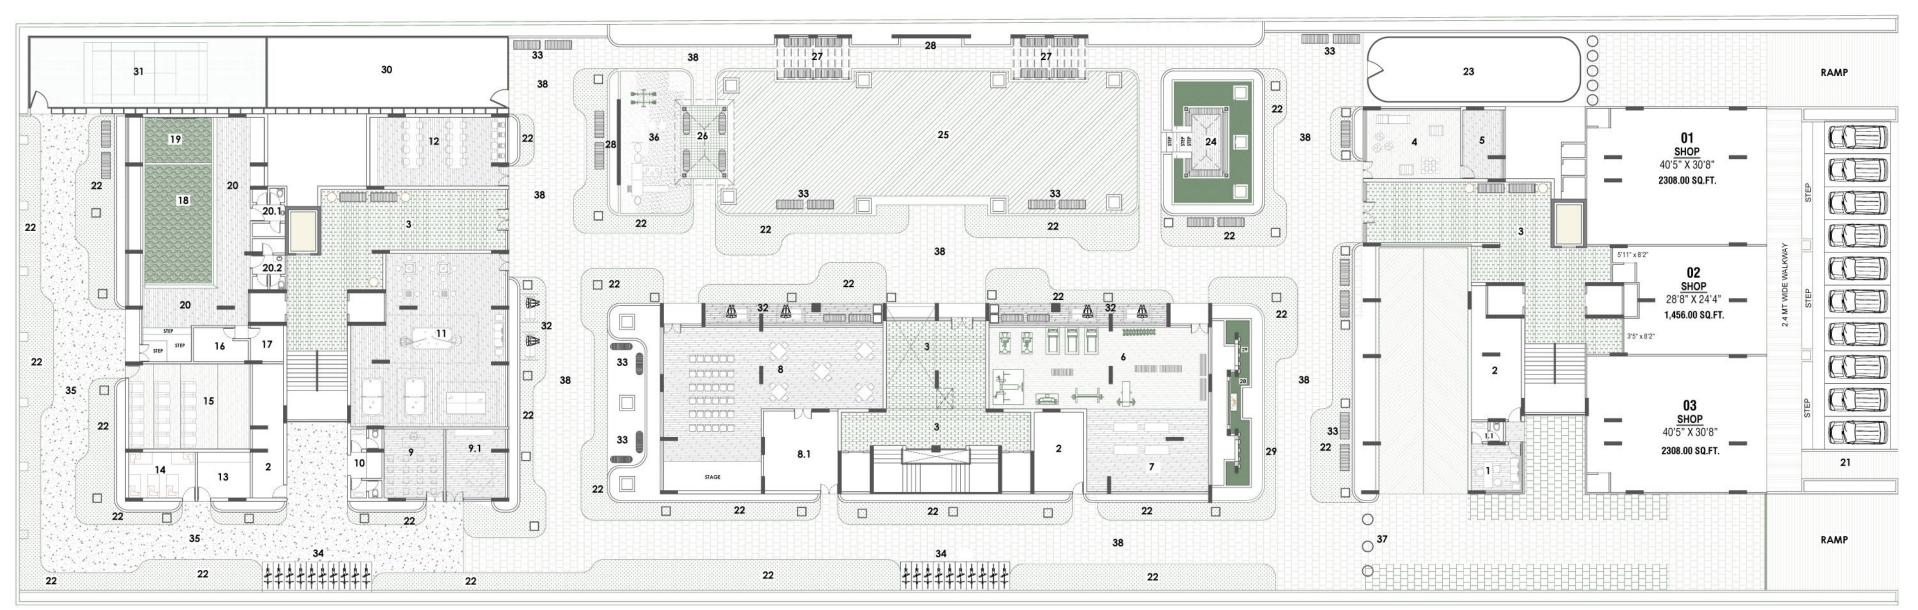

### » THE OUT-OF-THE-WORLD LAYOUT

Ν

### ➢ GROUND FLOOR AMENITIES

01) Society Office

01.1) Society Office Toilet

- 03) Block's Entry Foyer
- 04) Toddler Play Area
- 05) Composer Room
- 06) Indoor Gym Area
- 07) Yoga And Aerobics Area

- 08) Multipurpose Hall
- 08.1) Kitchen & Wash Area
- 09) Tuition/Study Room 09.1) Kitty Party/ Ladies Room
- 10) Common Toilet
- 11) Indoor Games Area
- 12) Library & Co-working Area
- 13) Laundry Room 14) Driver/Domestic Helper Rest Room 15) Mini Theatre 16) Spa Room 17) Steam Room 18) Swimming Pool 19) Kids Pool

- 20) Wooden Deck
  - 20.1) Swimming Pool Toilet (Her)
  - 20.2) Swimming Pool Toilet (His)
- 21) Pedestrian Commercial Ramp
- 22) Artificial Lawn
- 23) Skating Rink
- 24) Sunken Seating Area With
  - Covered Sloping Roof
- 25) Lawn Area

26) Senior Citizen Area

With Covered Sloping Roof

- 27) Seating Area With Cantilever Pergola
- 28) Mural Wall
- 29) Water Element
- 30) Box Cricket
- 31) Multipurpose Court
- 32) Swing Area
- 33) Open Seating Area

- 34) Bicycle Parking
- 35) Acupuncture Walkway
- 36) Children Play Area
- 37) No Vehicle Area
- 38) Jogging Track Walkway