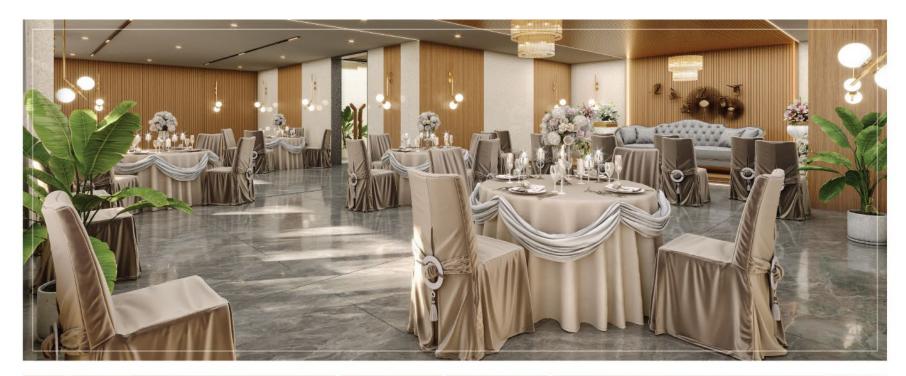

### ➢ GROUND FLOOR AMENITIES

01) Society Office

01.1) Society Office Toilet

- 03) Block's Entry Foyer
- 04) Toddler Play Area
- 05) Composer Room
- 06) Indoor Gym Area
- 07) Yoga And Aerobics Area

- 08) Multipurpose Hall
- 08.1) Kitchen & Wash Area
- 09) Tuition/Study Room 09.1) Kitty Party/ Ladies Room
- 10) Common Toilet
- 11) Indoor Games Area
- 12) Library & Co-working Area
- 13) Laundry Room 14) Driver/Domestic Helper Rest Room 15) Mini Theatre 16) Spa Room 17) Steam Room 18) Swimming Pool 19) Kids Pool

### **»** TERRACE AMENITIES

- - 2.1) Dining Area
  - 2.2) Stage
- 03) Common Toilet
- 04) Pantry

- 01) Loose Plantation
- 02) Artifical Lawn Area For Parties
- 05) Entrance Foyer (Each Block)

- 06) Seating Area
- 07) Outdoor Seating With Pergola
- 08) Swing Area
- 09) Granite Floored Walkway
- 10) Yoga And Meditation Area
- 11) Outdoor Gym