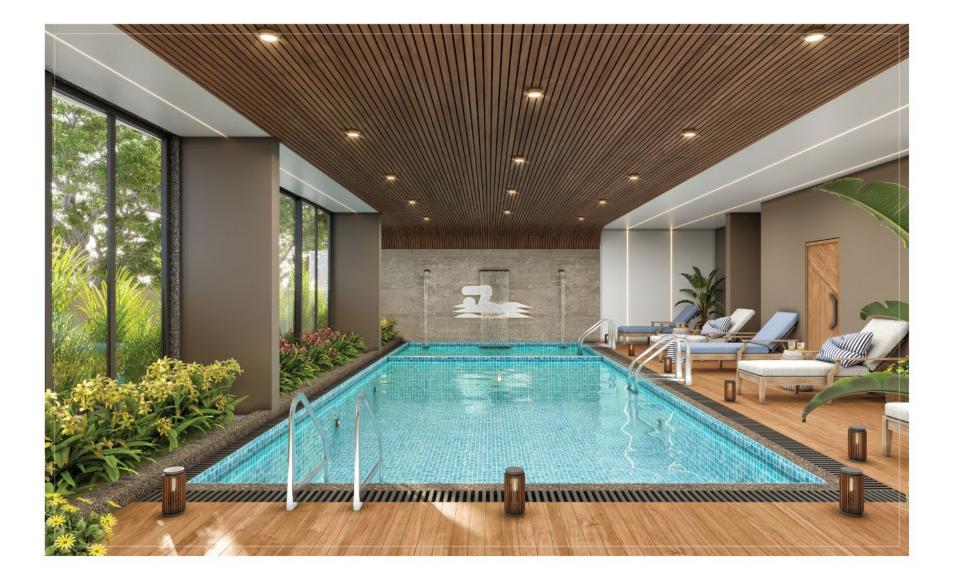

# » COMMONLY UNCOMMON AMENITIES

With 50+ amenities, The Gate 2 has everything for everyone. The kids would enjoy the play of life at the swimming pool and play area, while the grown-ups rejuvenate themselves at the gym or mini theatre. We've made sure that life takes a pause when you're in the premise!