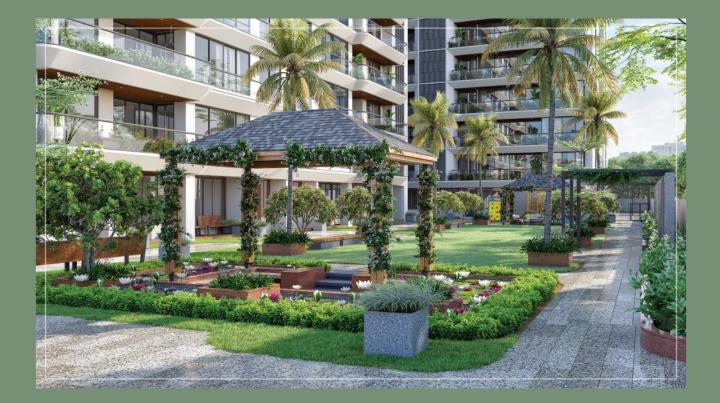

# » COMMONLY UNCOMMON AMENITIES

With 50+ amenities, The Gate 2 has everything for everyone. The kids would enjoy the play of life at the swimming pool and play area, while the grown-ups rejuvenate themselves at the gym or mini theatre. We've made sure that life takes a pause when you're in the premise!