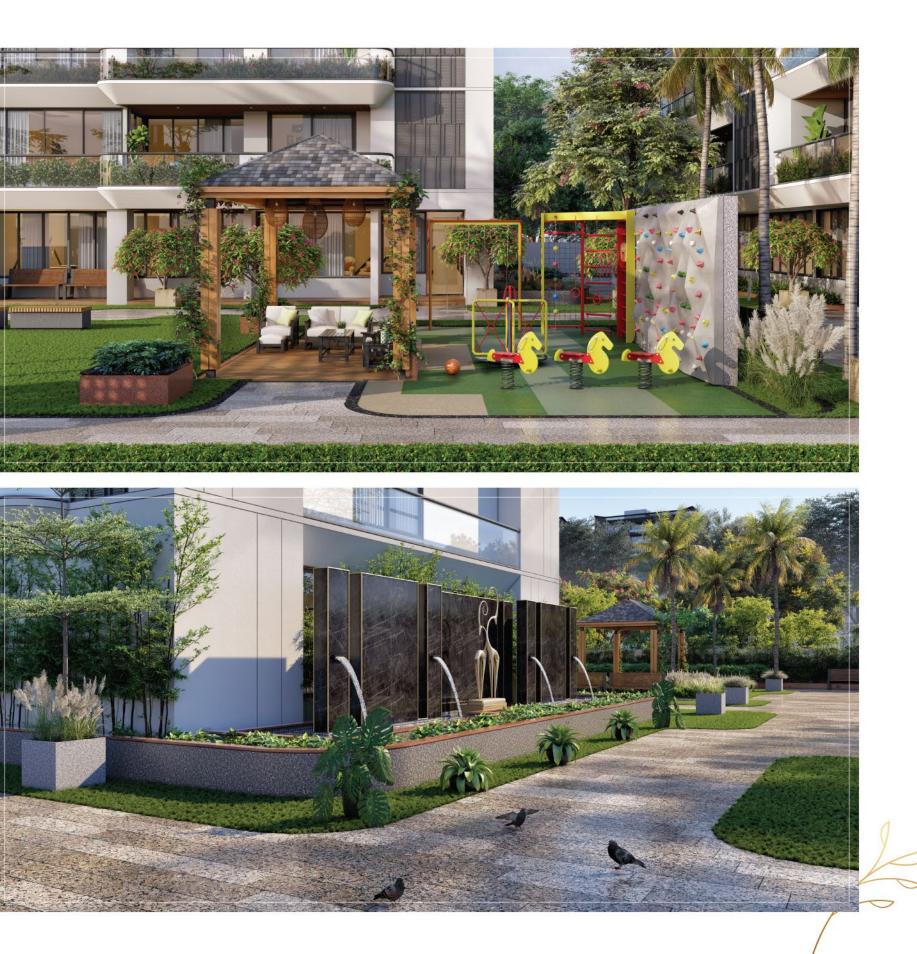

### ➢ GROUND FLOOR AMENITIES

01) Society Office

01.1) Society Office Toilet

- 03) Block's Entry Foyer
- 04) Toddler Play Area
- 05) Composer Room
- 06) Indoor Gym Area
- 07) Yoga And Aerobics Area

- 08) Multipurpose Hall
- 08.1) Kitchen & Wash Area
- 09) Tuition/Study Room 09.1) Kitty Party/ Ladies Room
- 10) Common Toilet
- 11) Indoor Games Area
- 12) Library & Co-working Area
- 13) Laundry Room 14) Driver/Domestic Helper Rest Room 15) Mini Theatre 16) Spa Room 17) Steam Room 18) Swimming Pool 19) Kids Pool

- 20) Wooden Deck
  - 20.1) Swimming Pool Toilet (Her)
  - 20.2) Swimming Pool Toilet (His)
- 21) Pedestrian Commercial Ramp
- 22) Artificial Lawn
- 23) Skating Rink
- 24) Sunken Seating Area With
  - Covered Sloping Roof
- 25) Lawn Area

26) Senior Citizen Area

With Covered Sloping Roof

- 27) Seating Area With Cantilever Pergola
- 28) Mural Wall
- 29) Water Element
- 30) Box Cricket
- 31) Multipurpose Court
- 32) Swing Area
- 33) Open Seating Area