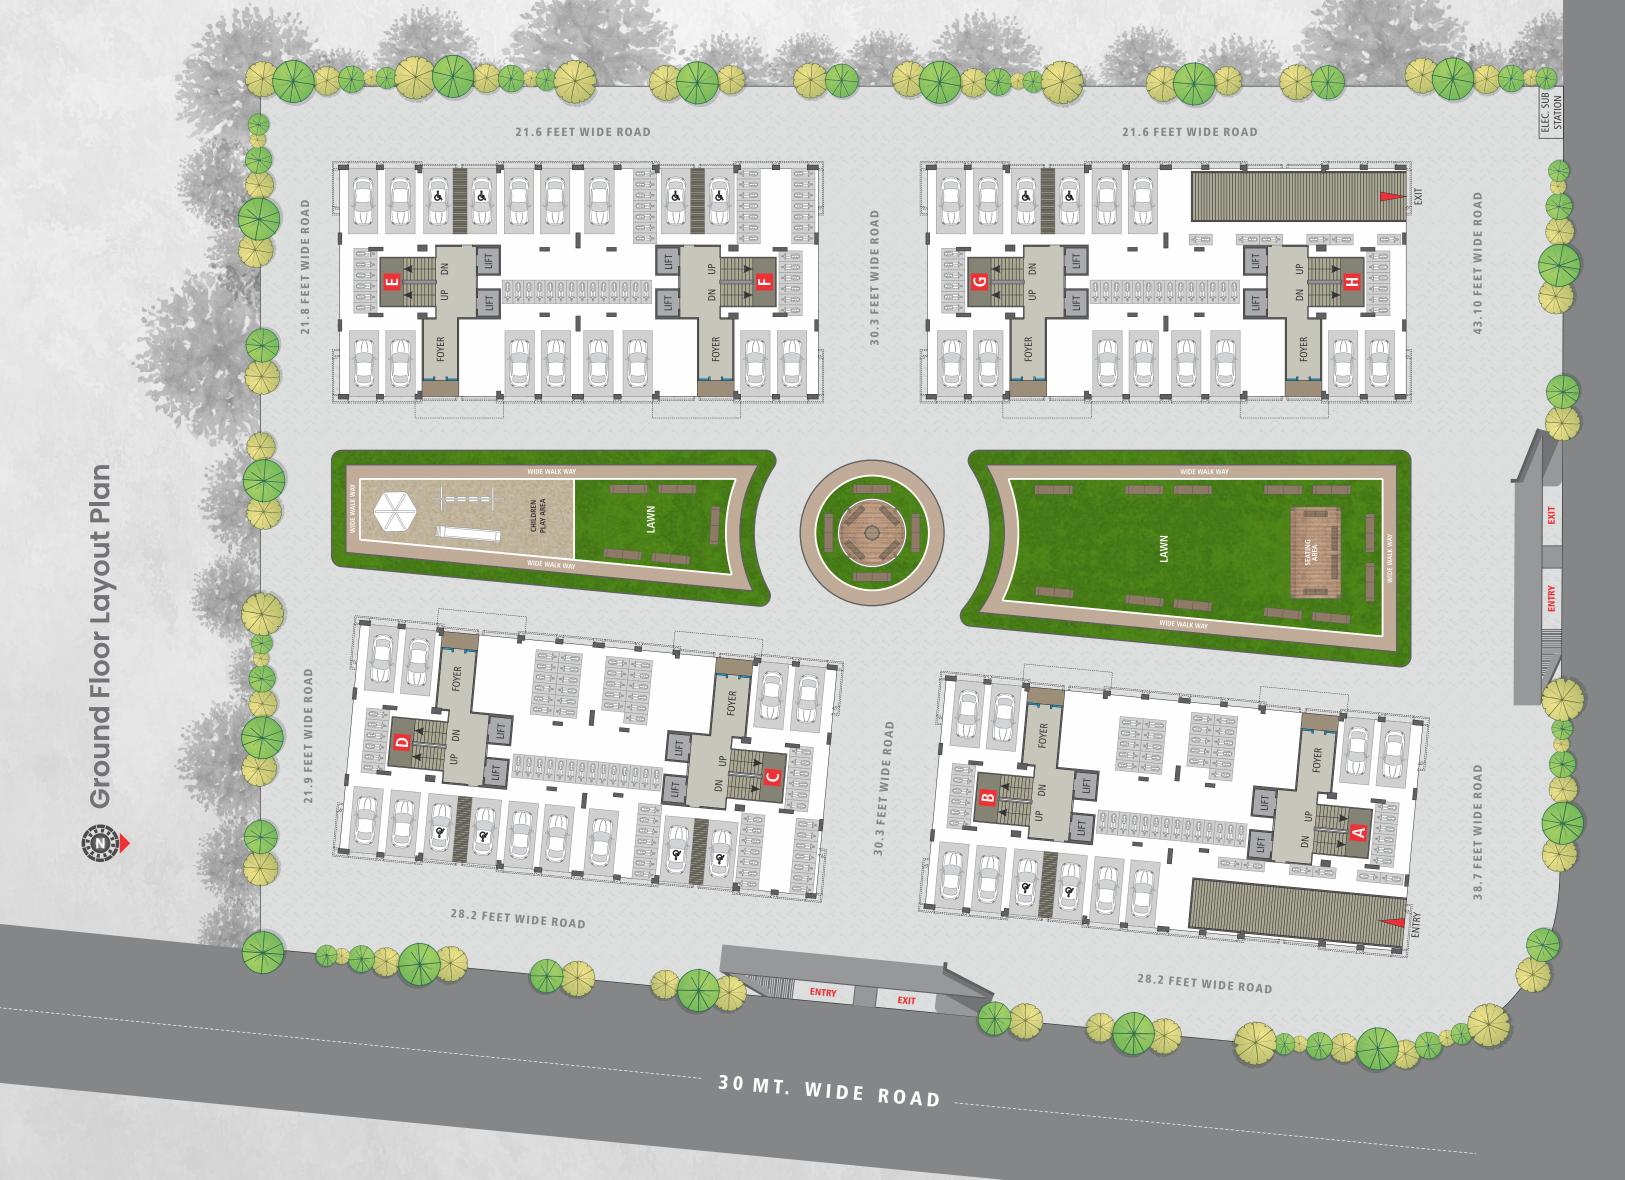

# 30 MT. WIDE ROAD

. **N** 0 **N** .

30 MT. WIDE ROAD ....

There is a **Ultra Wide passage between the 4 flats** that gives ample apace for the residents to walk freely and embellish their own dedicated space.

### **Building Unit Plan**