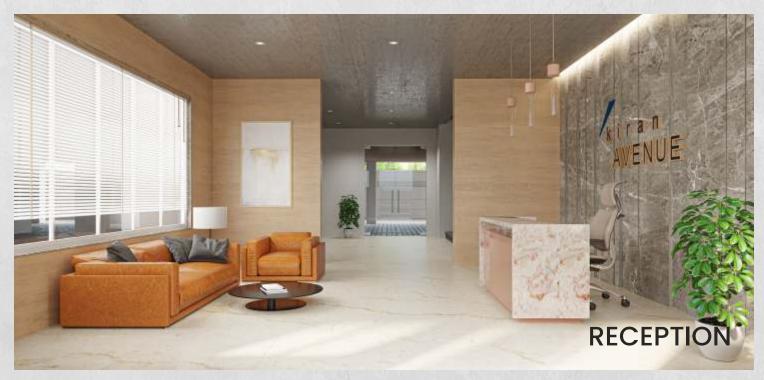

#### BUILDING FOYER

- Designed furnished building entry foyer.
- Reception table, name plate, notice board.