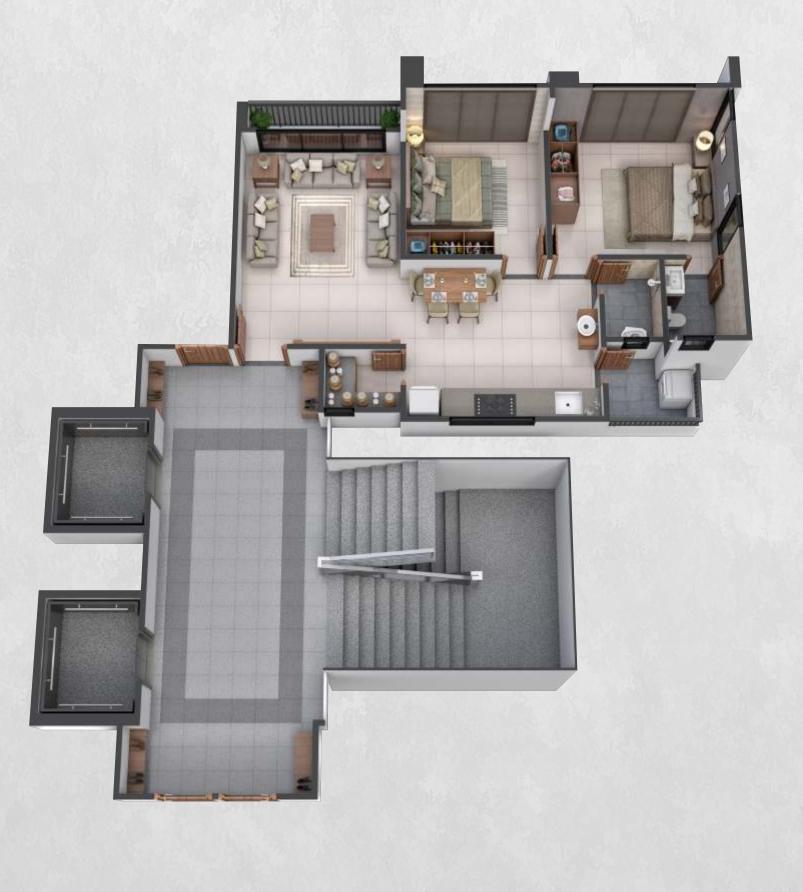

A Perfect Blend of Luxury in Budget



Kiran Avenue is Pioneering in making dream homes in the air.

We want you to see the world from a new horizon.

Discover the feeling of staying above the earth.



## Environment

enjoy togetherness in a natural environment made just for you















# 30 MT. WIDE ROAD

. **N** 0 **N** .



30 MT. WIDE ROAD ....





There is a **Ultra Wide passage between the 4 flats** that gives ample apace for the residents to walk freely and embellish their own dedicated space.



### **Building Unit Plan**





#### FLOORING

- Standard vitrified flooring.

#### KITCHEN & STORE

- Granite cooking platform.
- Porcelain tiles dado up to lintel level.
- SS sink.
- Stone shelf in store room.
- Gujarat gas connection in kitchen.

#### TOILET & PLUMBING

- Concealed ISI branded CPVC and UPVC pipes and fittings for water supply.
- ISI branded PVC pipes for drainage.
- Provision of gas line connection for gas geyser.
- Anti-skid grenamite tiles flooring & porcelain tiles dado.
- Cold & hot wall water mixer with shower.
- Orissa pan in common toilet and European W.C in attach bedroom toilet.

#### ELECTRIFICATION

- Electrification by ISI companies wire and switches.
- TV points in living hall.
- Sufficient electric point for washing machine, refrigerator and air conditio