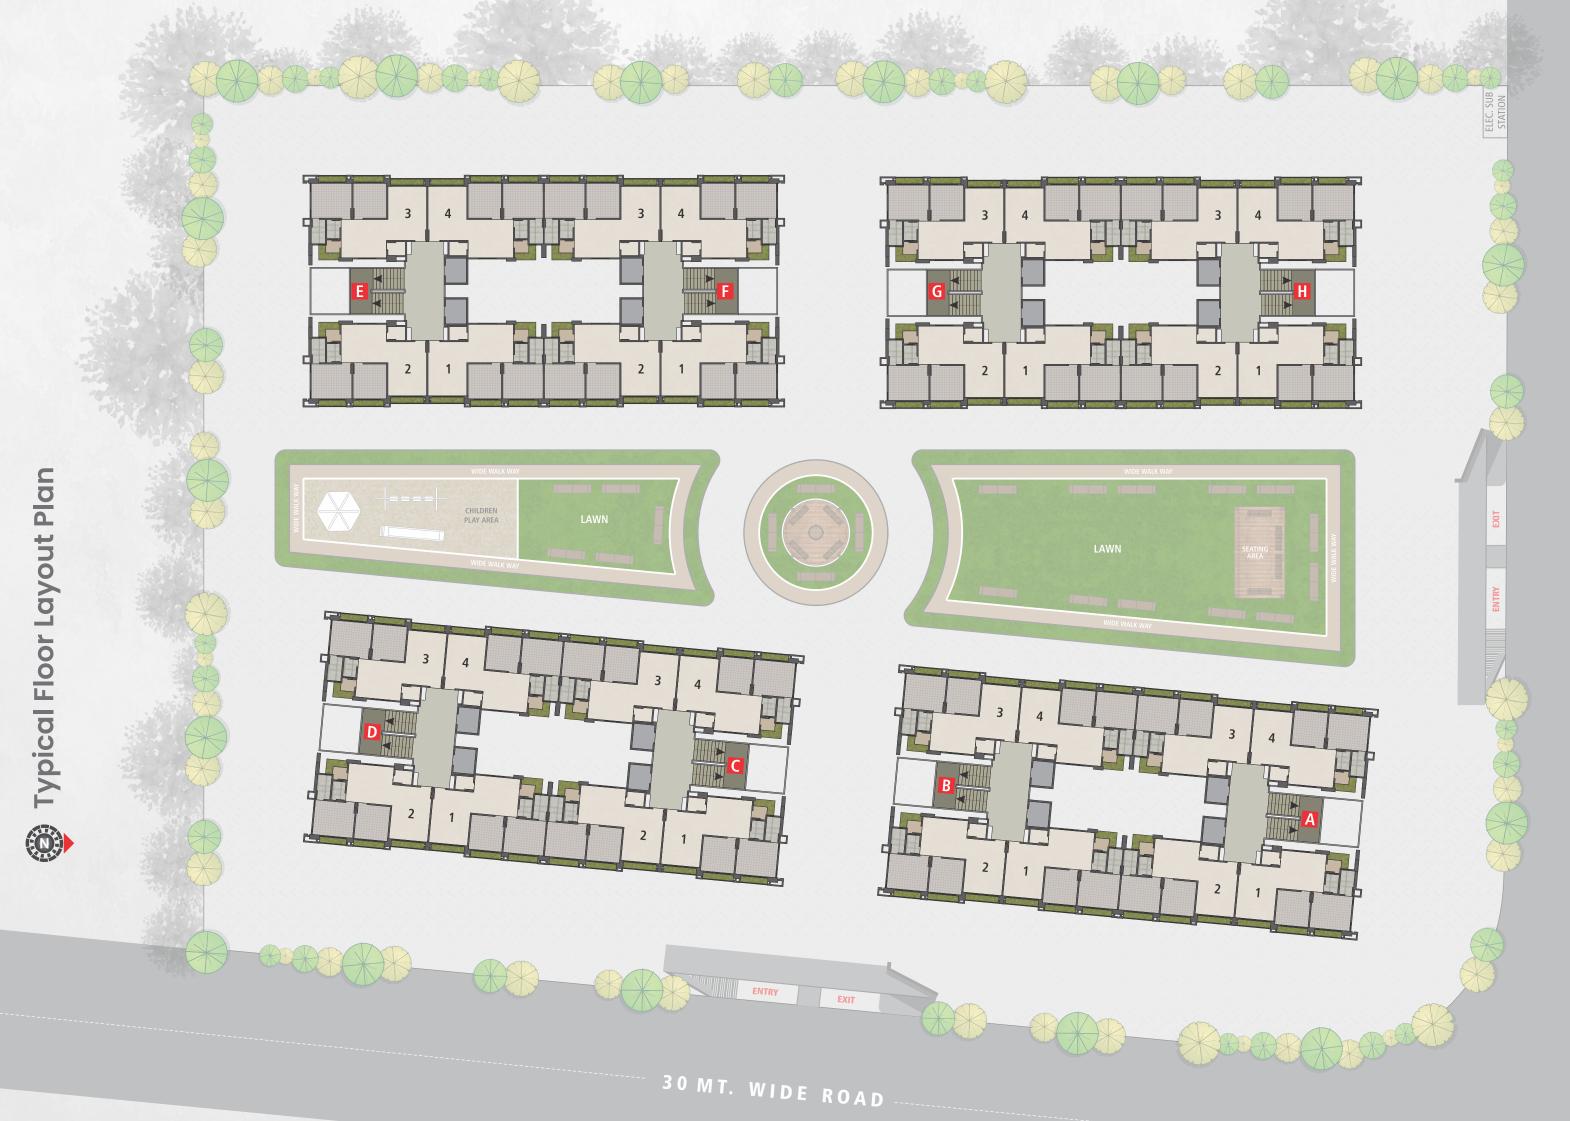

A Perfect Blend of Luxury in Budget



Kiran Avenue is Pioneering in making dream homes in the air.

We want you to see the world from a new horizon.

Discover the feeling of staying above the earth.



## Environment

enjoy togetherness in a natural environment made just for you















# 30 MT. WIDE ROAD

. **N** 0 **N** .



30 MT. WIDE ROAD ....





There is a **Ultra Wide passage between the 4 flats** that gives ample apace for the residents to walk freely and embellish their own dedicated space.



### **Building Unit Plan**





#### FLOORING

- Standard vitrified flooring.

#### KITCHEN & STORE

- Granite cooking platform.
- Porcelain tiles dado up to lintel level.
- SS sink.
- Stone shelf in store room.
- Gujarat gas connection in kitchen.

#### TOILET & PLUMBING

- Concealed ISI branded CPVC and UPVC pipes and fittings for water supply.
- ISI branded PVC pipes for drainage.
- Provision of gas line connection for gas geyser.
- Anti-skid grenamite tiles flooring & porcelain tiles dado.
- Cold & hot wall water mixer with shower.
- Orissa pan in common toilet and European W.C in attach bedroom toilet.

#