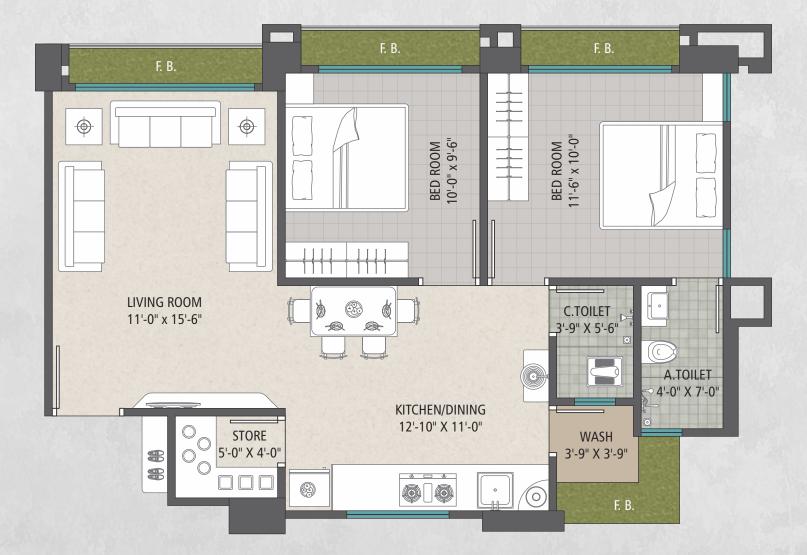

### **Building Unit Plan**

#### FLOORING

- Standard vitrified flooring.

#### KITCHEN & STORE

- Granite cooking platform.
- Porcelain tiles dado up to lintel level.
- SS sink.
- Stone shelf in store room.
- Gujarat gas connection in kitchen.

#### TOILET & PLUMBING

- Concealed ISI branded CPVC and UPVC pipes and fittings for water supply.
- ISI branded PVC pipes for drainage.
- Provision of gas line connection for gas geyser.
- Anti-skid grenamite tiles flooring & porcelain tiles dado.
- Cold & hot wall water mixer with shower.
- Orissa pan in common toilet and European W.C in attach bedroom toilet.

#### ELECTRIFICATION

- Electrification by ISI companies wire and switches.
- TV points in living hall.
- Sufficient electric point for washing machine, refrigerator and air condition.

#### WALL FINISH

- External wall: double coat plaster & standard exterior color.
- Internal wall: Putty finished walls.

#### DOORS & WINDOWS

- Designed main door.
- Internal flush door.
- All toilet door and window frames of granite.
- SS standard hardware fittings.
- Anodized coated sliding aluminum section.

#### RAILING

- Standard material railing.
- LIFT
- 2 auto door passenger lift.

#### **TERRACE**

- Double coat water proofing with china mosaic flooring.

#### BUILDING FOYER

- Designed furnished building entry foyer.
- Reception table, name plate, notice board.

#### COMMON USAGE FACILITIES

- Generator power backup.
- Standard fire fighting system.
- Security cabin.

#### PARKING

- Sufficient car and motor-cycle parking as per norms.

the only place that will make you happy is being happy with who you are