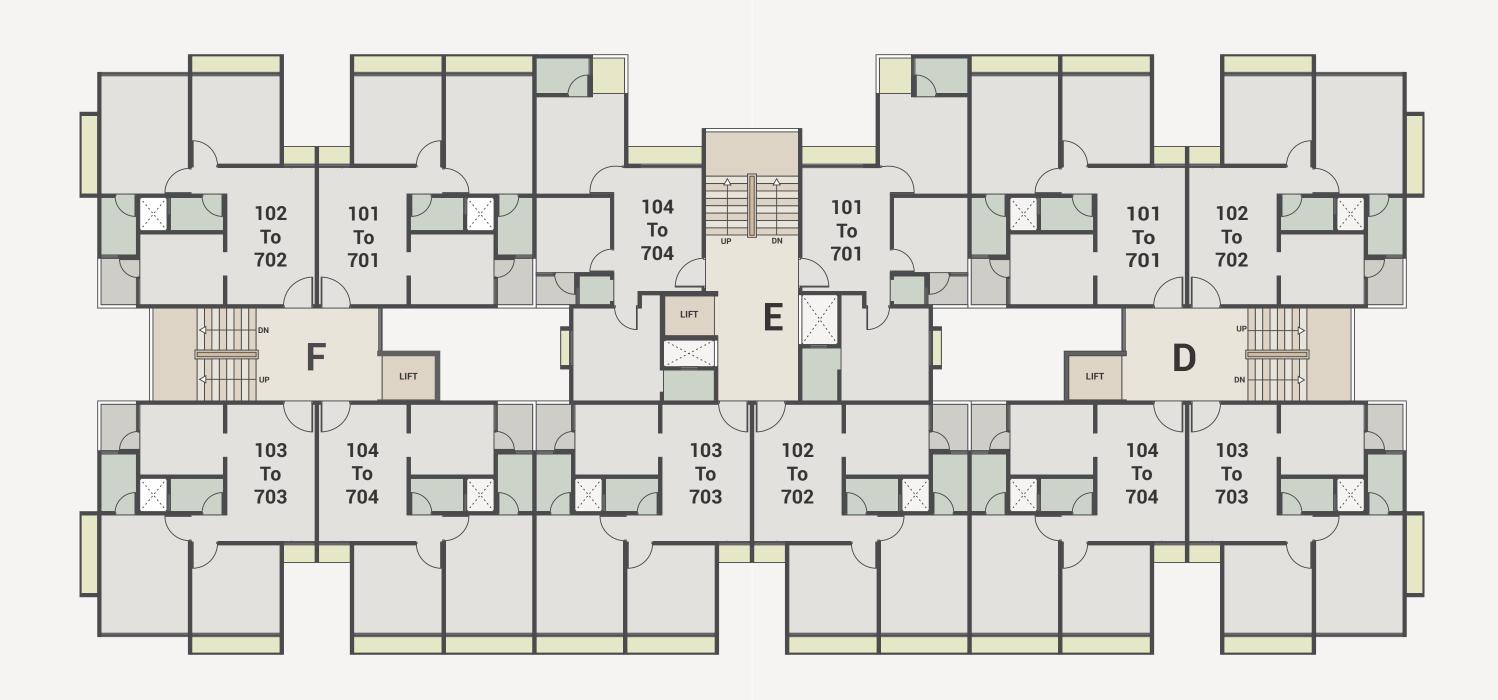

DEVELOPERS

FIRDOSH INFRASTRUCTURE L.L.P.



KOH-E-TOOR Arcade

2 BHK LUXURIOUS APARTMENTS



blissful living





2 BHK LUXURIOUS APARTMENTS



2 BHK LUXURIOUS APARTMENTS







TYPICAL PLAN

Block E - 101 - 701, 104-704







## GROUND FLOOR PLAN



- SURROUND COMPOUND WALLS & POLLUTION FREE ZONE.
- SURROUNDED BY SCHOOLS, MOSQUES, RESTAURANTS,
- WELL PLANNED AND STRUCTURALLY SAFE DESIGNED



# **AMENITIES**



ATTRACTIVE MAIN GATE

Ground Floor Parking With Paver Block



LANDSCAPED GARDEN

24 Hours Water Supply



SECURITY CABIN

Well Ventilated Design



CCTV SURVEILLANCE







Branded Lift In Each Block



Adani Gas Pipe Line







## SPECIFICATIONS -



## CONSTRUCTION

R.c.c. Frame Structure with Brick Masonry Wall



### Door

Decorative main door (flush door) with wooden frame as well as left



## FLOORING

All Rooms Are In Vitrified Tiles Will Be Discarded.



## Windows

Powder coating aluminum sections sliding windows



## KITCHEN

Kitchen Platfo