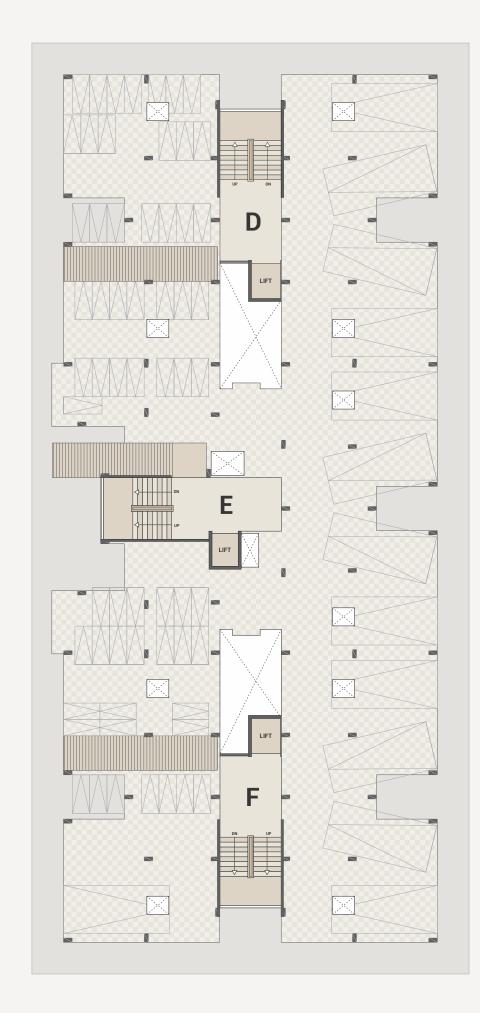

## GROUND FLOOR PLAN

- SURROUND COMPOUND WALLS & POLLUTION FREE ZONE.
- SURROUNDED BY SCHOOLS, MOSQUES, RESTAURANTS,
- WELL PLANNED AND STRUCTURALLY SAFE DESIGNED