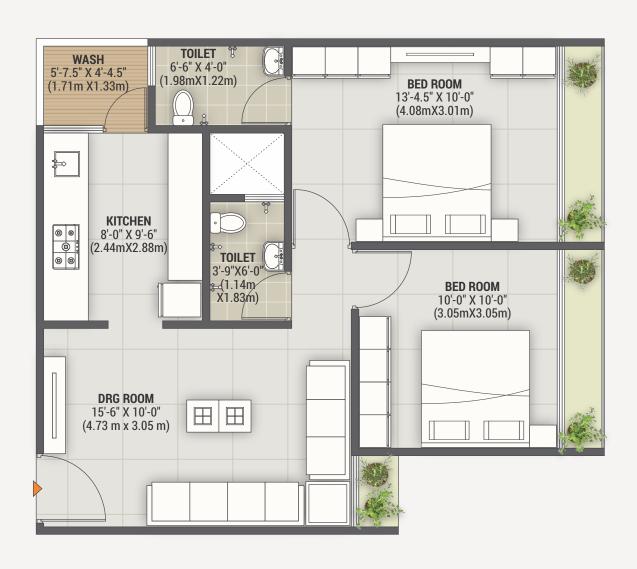

DEVELOPERS

FIRDOSH INFRASTRUCTURE L.L.P.

KOH-E-TOOR Arcade

2 BHK LUXURIOUS APARTMENTS

blissful living

2 BHK LUXURIOUS APARTMENTS

2 BHK LUXURIOUS APARTMENTS

TYPICAL PLAN