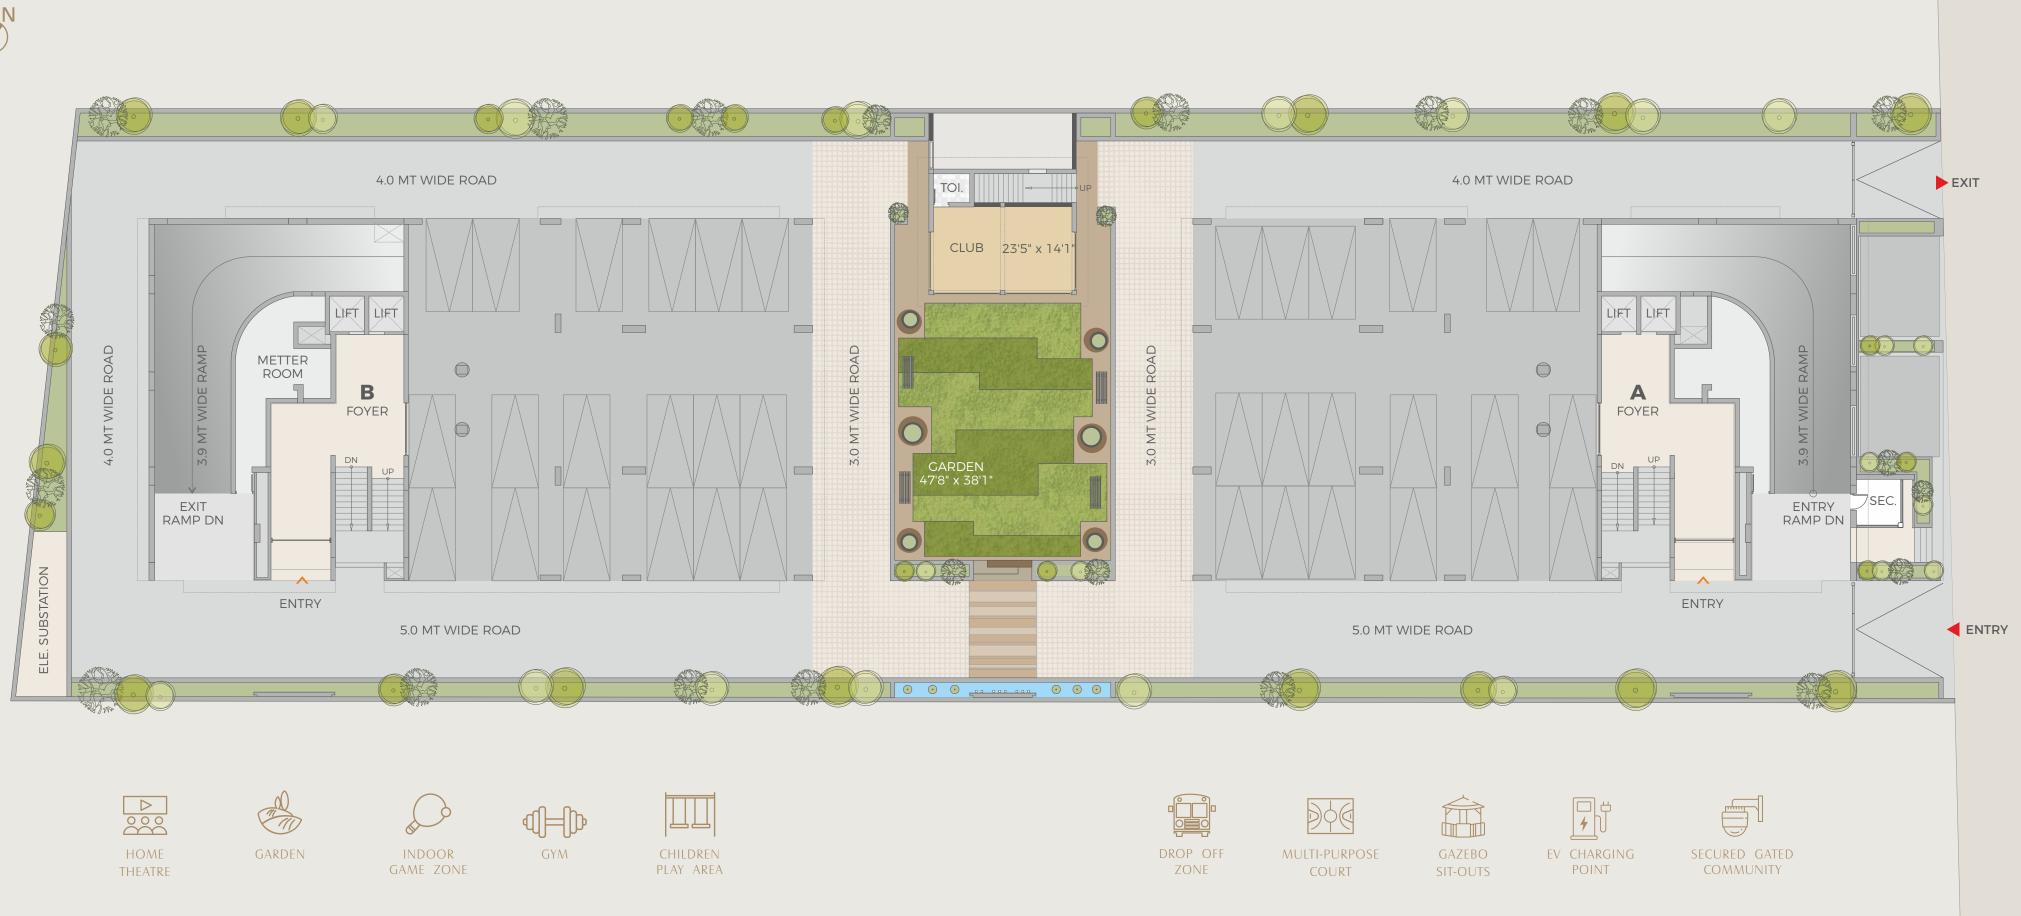

le with a cultivated level of finishes. The spacious layouts offer formal entry, composed layout, and a clear separation between public and private areas. The gracious homes are enhanced with natural light from the large windows and tall ceilings.

# 

The contextual, modern, silhouette reflects a sophisticated appreciation of the neighborhood's iconic apartment houses; timeless architecture reinterpreted for a modern lifestyle.





ELEGANCE WITH A CLASS







# CUREATED AMENITIES

An oasis at the center of the apartments overlooking the garden is the club. The Garden Courtyard seamlessly integrates the community's indoor and outdoor amenity spaces. The landscaping features a mix of evergreen and seasonal plantings, creating a continuously evolving, colorful backdrop.



# SITE PLAN

N













# TYPICAL Floor plan

N



# THE EXPERIENCE

One of the advantages in having no more than three residences on a floor, is the ability to focus the living spaces in each of the homes towards specific views. That connection back to the outdoors and the city is drawn into the apartments by aligning the interior spaces with the large balconies with serene green views.









# UNIT PLAN

TYPE : A-01 TYPE : B-01

| 1   | VESTIBULE    | 7'7" x 5'1"    |
|-----|--------------|----------------|
|     |              |                |
| 2   | DRAWING      | 13'0" x 19'0"  |
| 2A  | VERANDAH     | 13'0" × 6'0"   |
| 3   | KITCHEN      | 13'0" × 10'0"  |
| 3A  | STORE        | 5'6" × 5'0"    |
| 3B  | WASH YARD    | 5'6" x 7'3"    |
| 4   | DINING       | 15'11" x 11'0" |
| 5   | G. TOI