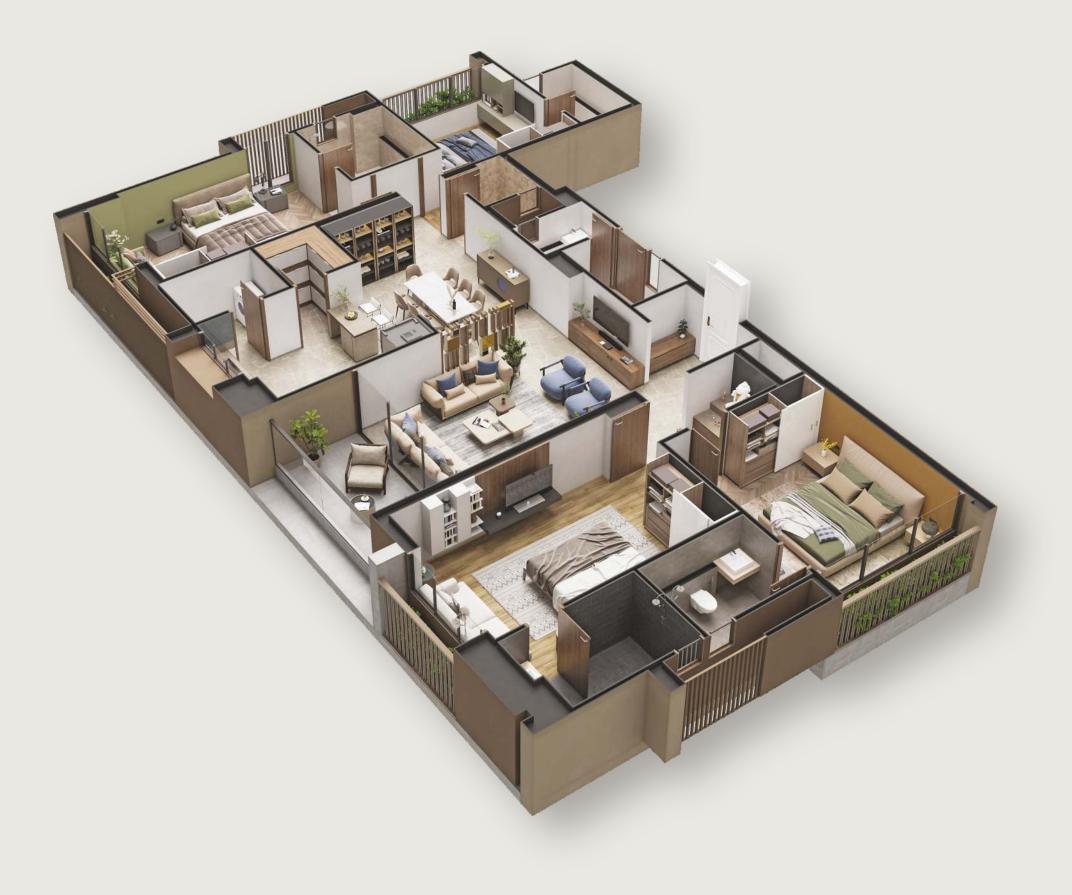

# THOUGHTFULLY LUXURIOUS

Manali Apartments are a collection of homes that embrace a contemporary lifestyle with a cultivated level of finishes. The spacious layouts offer formal entry, composed layout, and a clear separation between public and private areas. The gracious homes are enhanced with natural light from the large windows and tall ceilings.

# THE EXPERIENCE

One of the advantages in having no more than three residences on a floor, is the ability to focus the living spaces in each of the homes towards specific views. That connection back to the outdoors and the city is drawn into the apartments by aligning the interior spaces with the large balconies with serene green views.