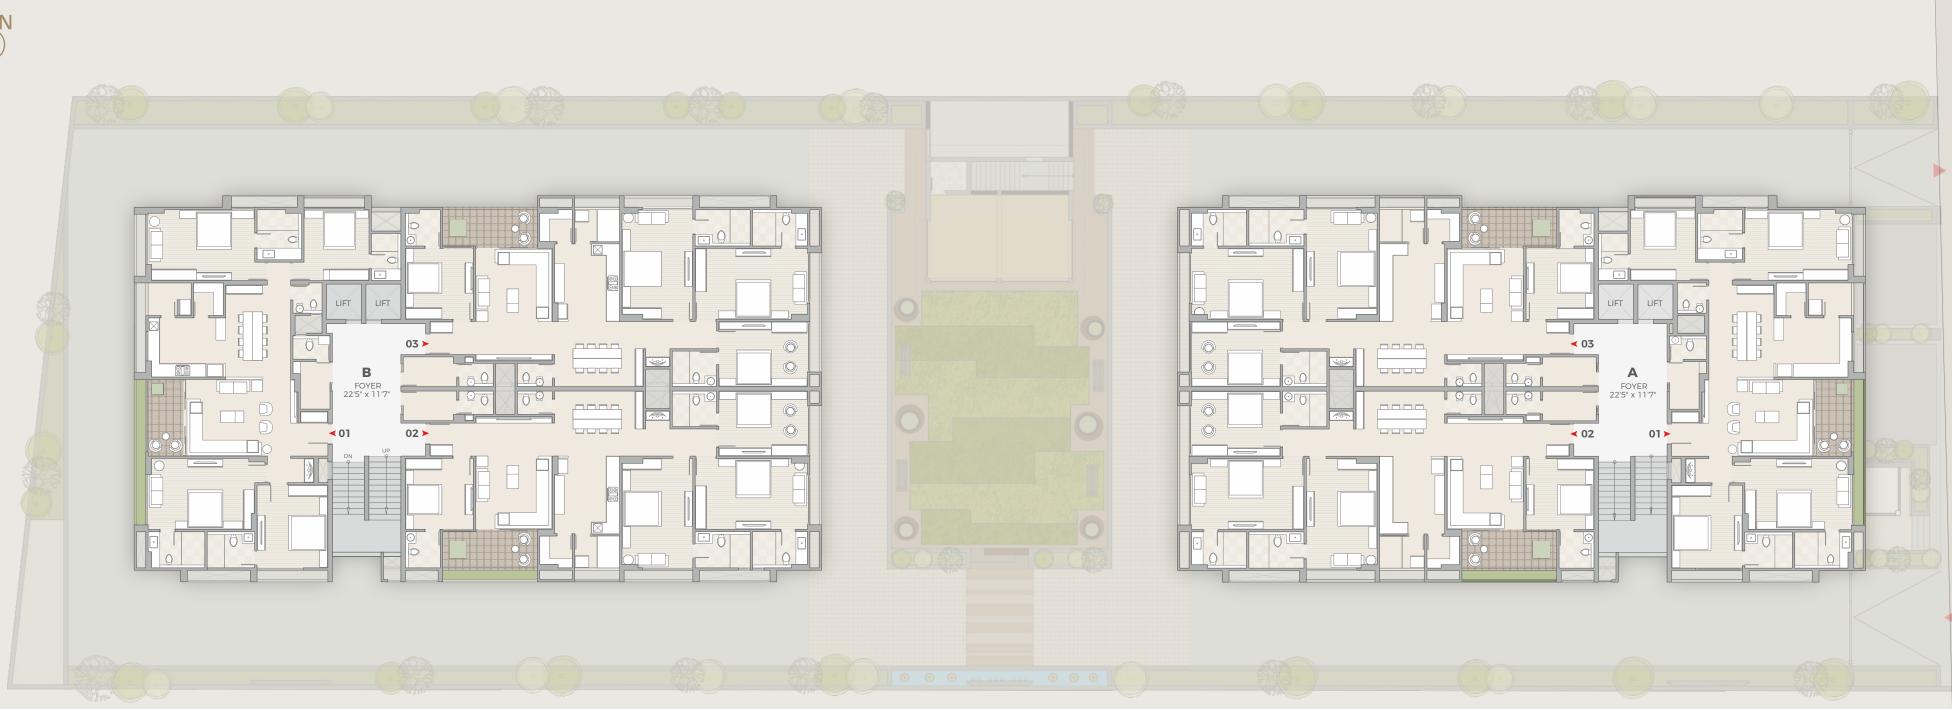

# TYPICAL Floor plan

N

# THE EXPERIENCE

One of the advantages in having no more than three residences on a floor, is the ability to focus the living spaces in each of the homes towards specific views. That connection back to the outdoors and the city is drawn into the apartments by aligning the interior spaces with the large balconies with serene green views.