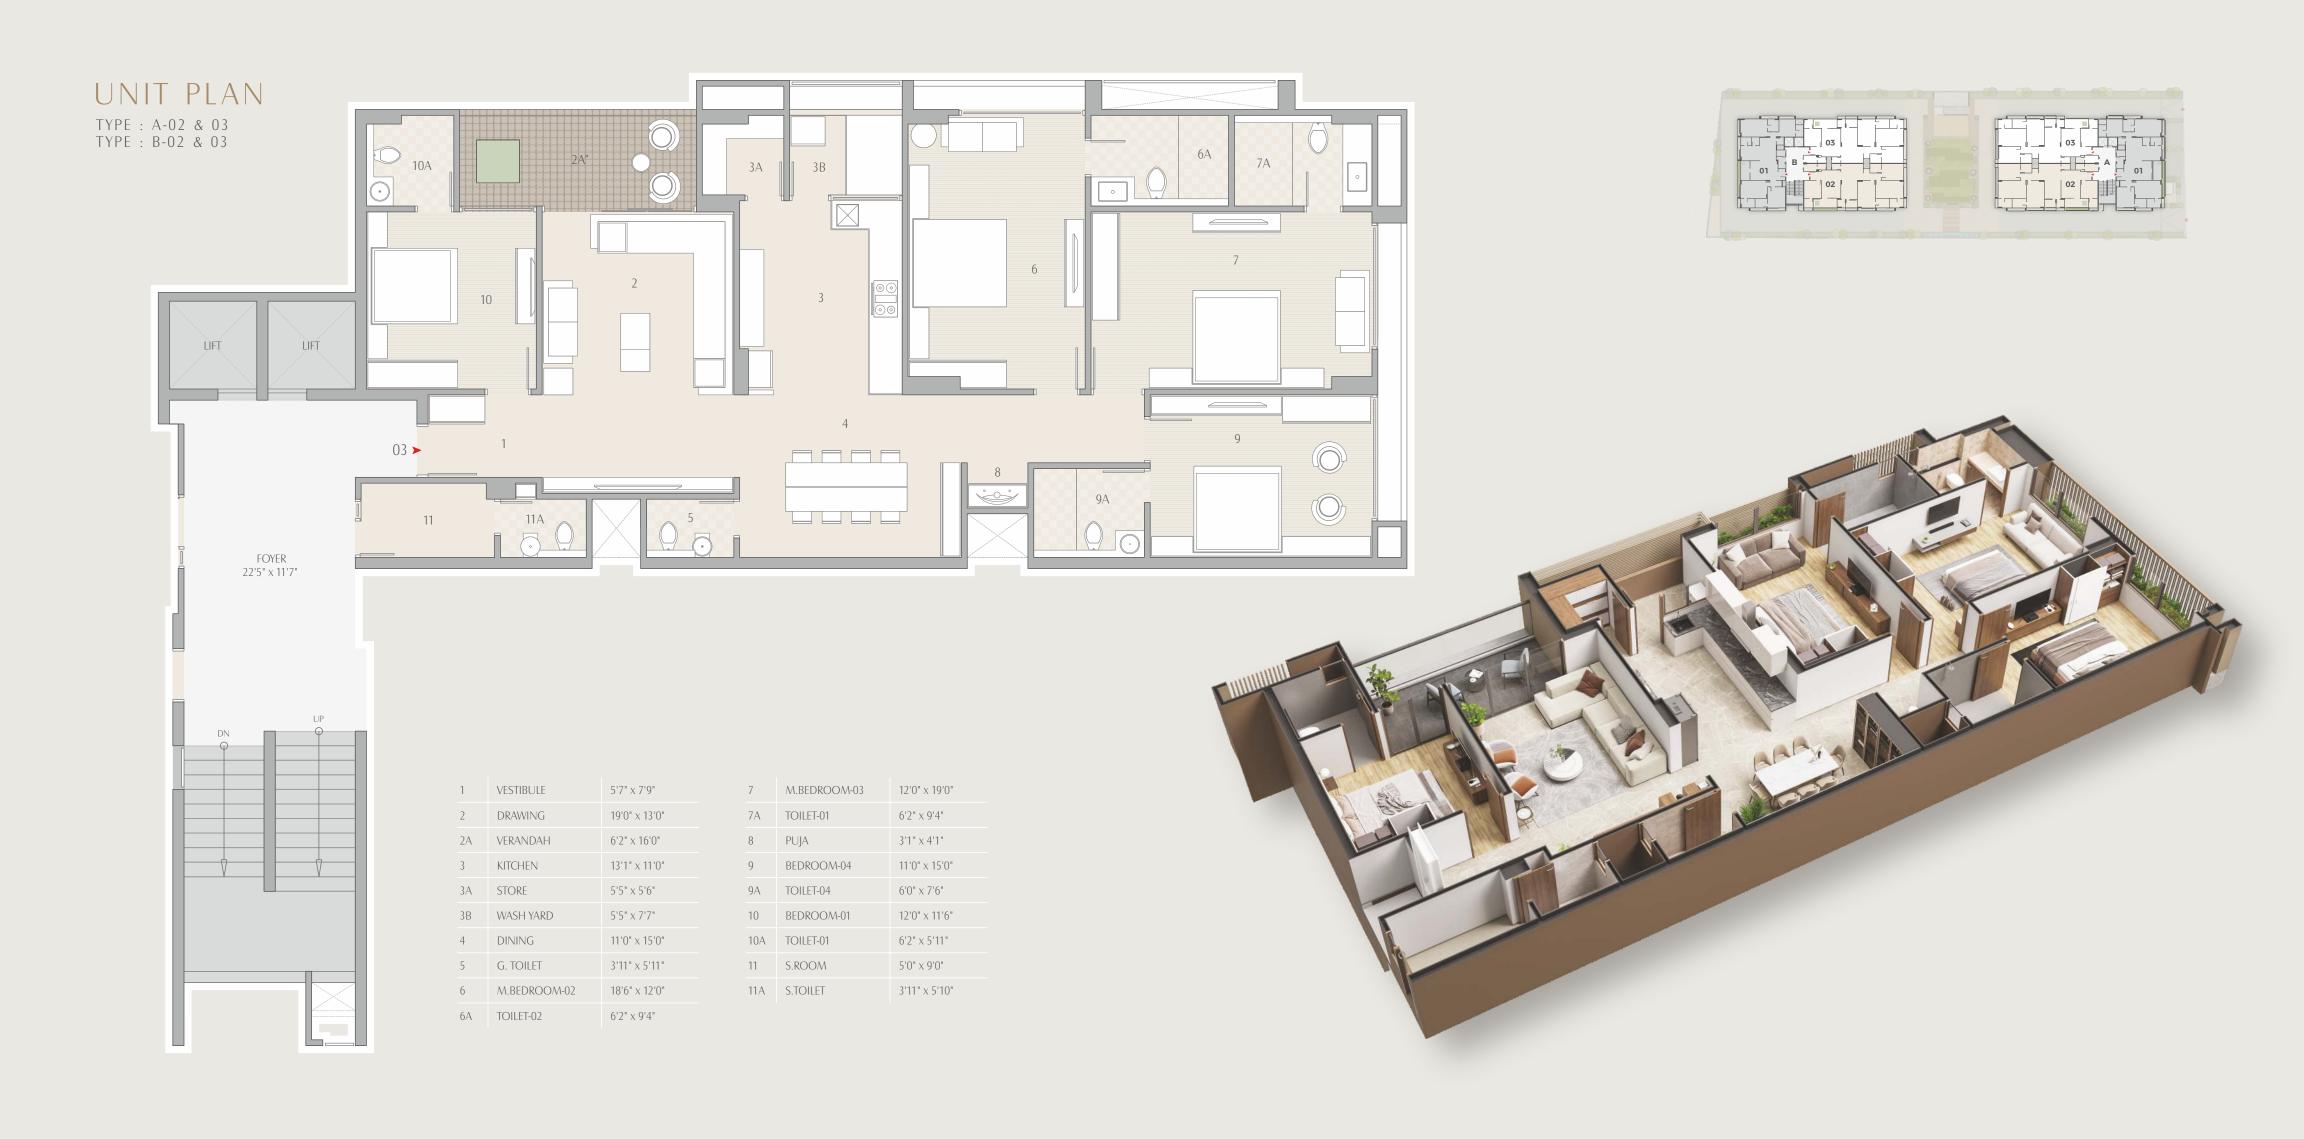

# UNIT PLAN

TYPE : A-01 TYPE : B-01

| 1   | VESTIBULE    | 7'7" x 5'1"    |
|-----|--------------|----------------|
|     |              |                |
| 2   | DRAWING      | 13'0" x 19'0"  |
| 2A  | VERANDAH     | 13'0" × 6'0"   |
| 3   | KITCHEN      | 13'0" × 10'0"  |
| 3A  | STORE        | 5'6" × 5'0"    |
| 3B  | WASH YARD    | 5'6" x 7'3"    |
| 4   | DINING       | 15'11" x 11'0" |
| 5   | G. TOILET    | 5'1" x 4'11"   |
| 6   | M.BEDROOM-02 | 12'0" × 18'0"  |
| 6A  | TOILET-02    | 8'6" × 7'7"    |
| 7   | BEDROOM-01   | 12'0" x 11'0"  |
| 7A  | TOILET-01    | 8'0" × 5'0"    |
| 8   | PUJA         | 4'1" x 3'11"   |
| 9   | M.BEDROOM-03 | 12'0" x 18'0"  |
| 9A  | TOILET-03    | 6'1" × 9'7"    |
| 10  | BEDROOM-04   | 14'0" x 12'0"  |
| 10A | TOILET-04    | 6'1" × 8'0"    |
| 11  | S.ROOM       | 8'0" × 5'0"    |
| 11A | S.TOILET     | 3'11" x 6'3"   |