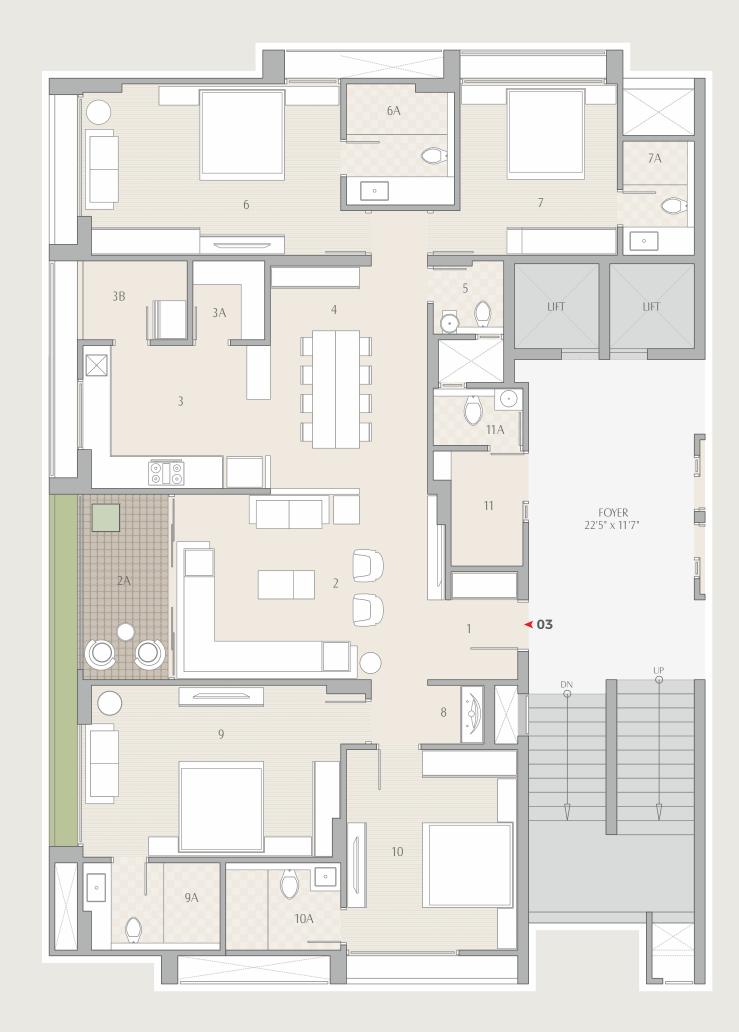

# UNIT PLAN

TYPE : A-01 TYPE : B-01

| 1   | VESTIBULE    | 7'7" x 5'1"    |
|-----|--------------|----------------|
|     |              |                |
| 2   | DRAWING      | 13'0" x 19'0"  |
| 2A  | VERANDAH     | 13'0" × 6'0"   |
| 3   | KITCHEN      | 13'0" × 10'0"  |
| 3A  | STORE        | 5'6" × 5'0"    |
| 3B  | WASH YARD    | 5'6" x 7'3"    |
| 4   | DINING       | 15'11" x 11'0" |
| 5   | G. TOILET    | 5'1" x 4'11"   |
| 6   | M.BEDROOM-02 | 12'0" × 18'0"  |
| 6A  | TOILET-02    | 8'6" × 7'7"    |
| 7   | BEDROOM-01   | 12'0" x 11'0"  |
| 7A  | TOILET-01    | 8'0" × 5'0"    |
| 8   | PUJA         | 4'1" x 3'11"   |
| 9   | M.BEDROOM-03 | 12'0" x 18'0"  |
| 9A  | TOILET-03    | 6'1" × 9'7"    |
| 10  | BEDROOM-04   | 14'0" x 12'0"  |
| 10A | TOILET-04    | 6'1" × 8'0"    |
| 11  | S.ROOM       | 8'0" × 5'0"    |
| 11A | S.TOILET     | 3'11" x 6'3"   |