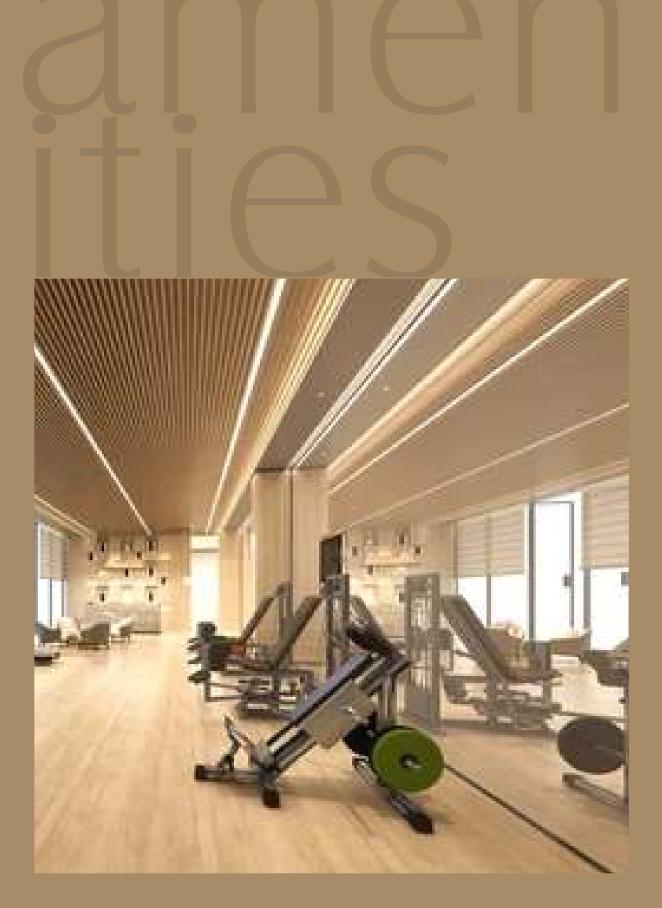

# CUREATED AMENITIES

An oasis at the center of the apartments overlooking the garden is the club. The Garden Courtyard seamlessly integrates the community's indoor and outdoor amenity spaces. The landscaping features a mix of evergreen and seasonal plantings, creating a continuously evolving, colorful backdrop.