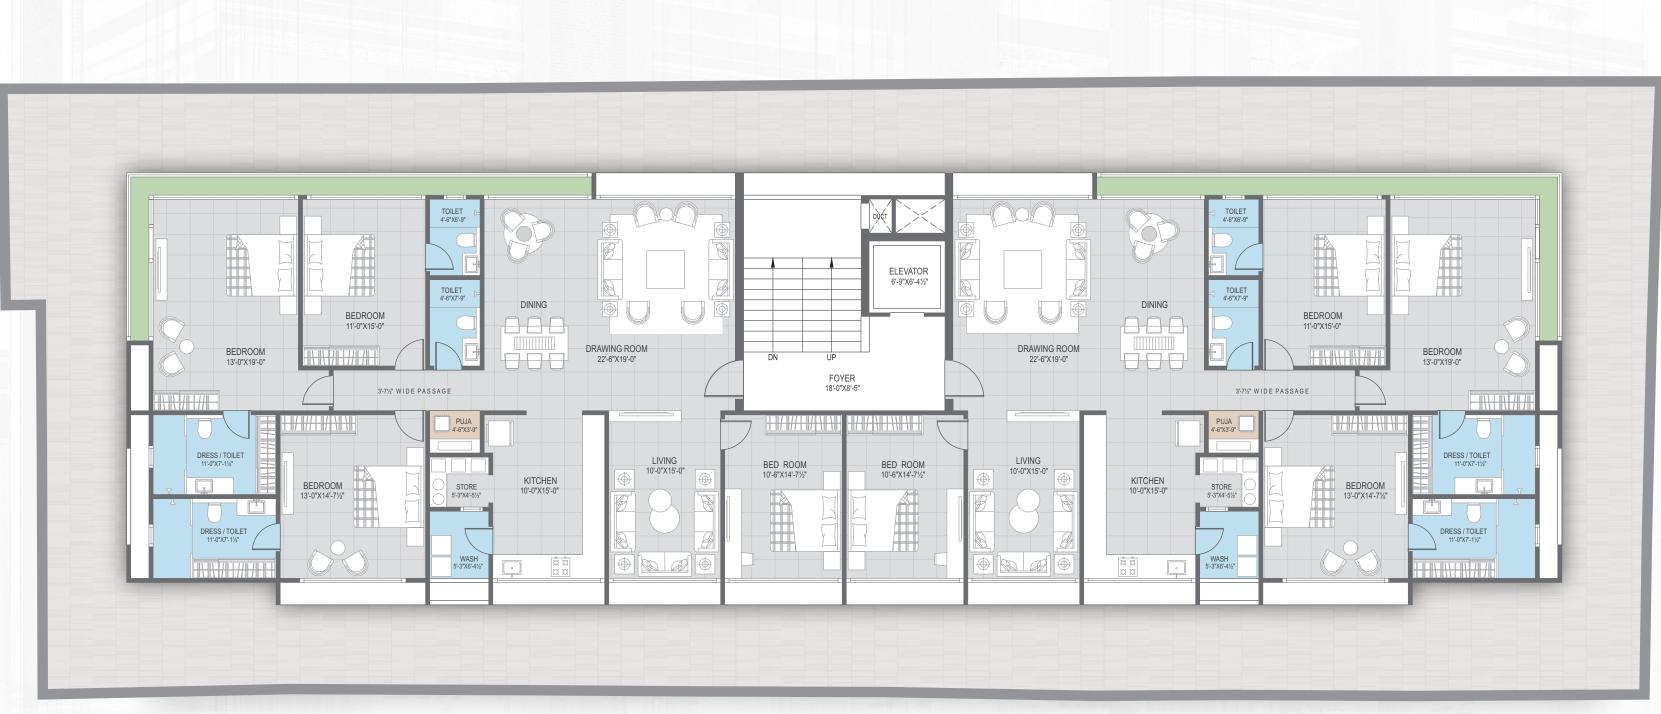

### TYPICAL FLOOR PLAN

Attractive Foyer

24x7 Water Supply

Card Access Elevator

Solar panelSolar panelForForPersonal useCommon Use