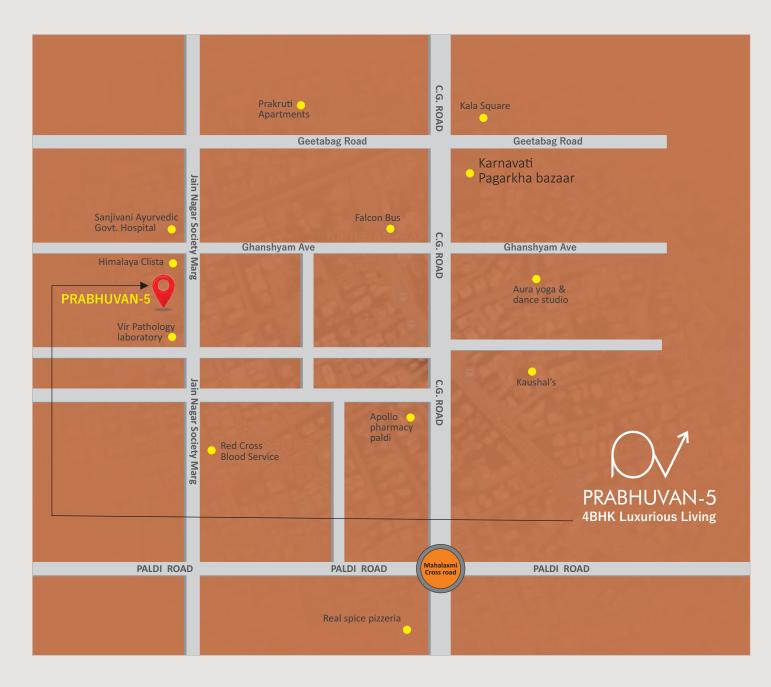

### **KEY PLAN**

Site Address :

### **PRABHUVAN-5**

Opp. Sanjivani Hospital Road, Behind Himalya Calista Apartment, 2-Jain Nagar, Sharda Mandir Road, Paldi, Ahmedabad-380007.

Structure Engineer : Vaidya Association